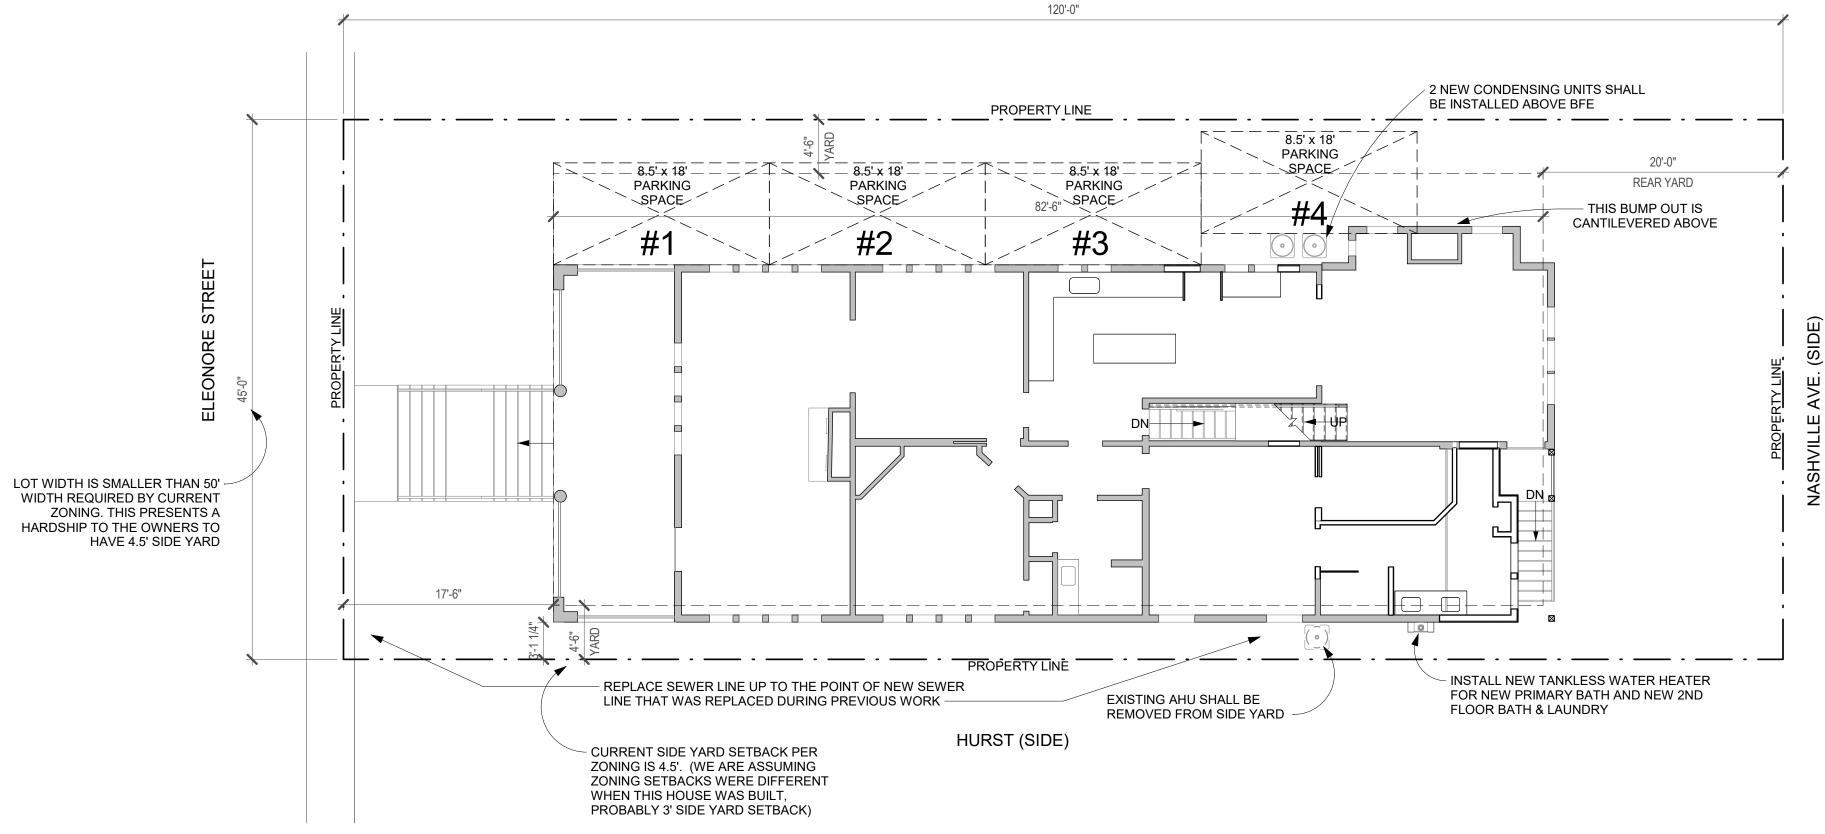

ST. CHARLES AVE. (SIDE)

**N** 1 SITE PLAN 1/8" = 1'-0"

| ARCHITECTURE & INTERIORS                             | Lindsay Woolf, AIA, LEED GA<br>1315 Louisiana Avenue, New Orleans, LA 70115<br>lindsay@woolfarchitecture.com • 504.432.1294 • woolfarchitecture.com |
|------------------------------------------------------|-----------------------------------------------------------------------------------------------------------------------------------------------------|
| DURST & HARDEMAN RENOVATION<br>1535 FI FONORF STRFFT | RLEANS,                                                                                                                                             |
| NO.                                                  | DATE                                                                                                                                                |
| DATE JUNE 26, 2022                                   |                                                                                                                                                     |
| A1.00                                                |                                                                                                                                                     |