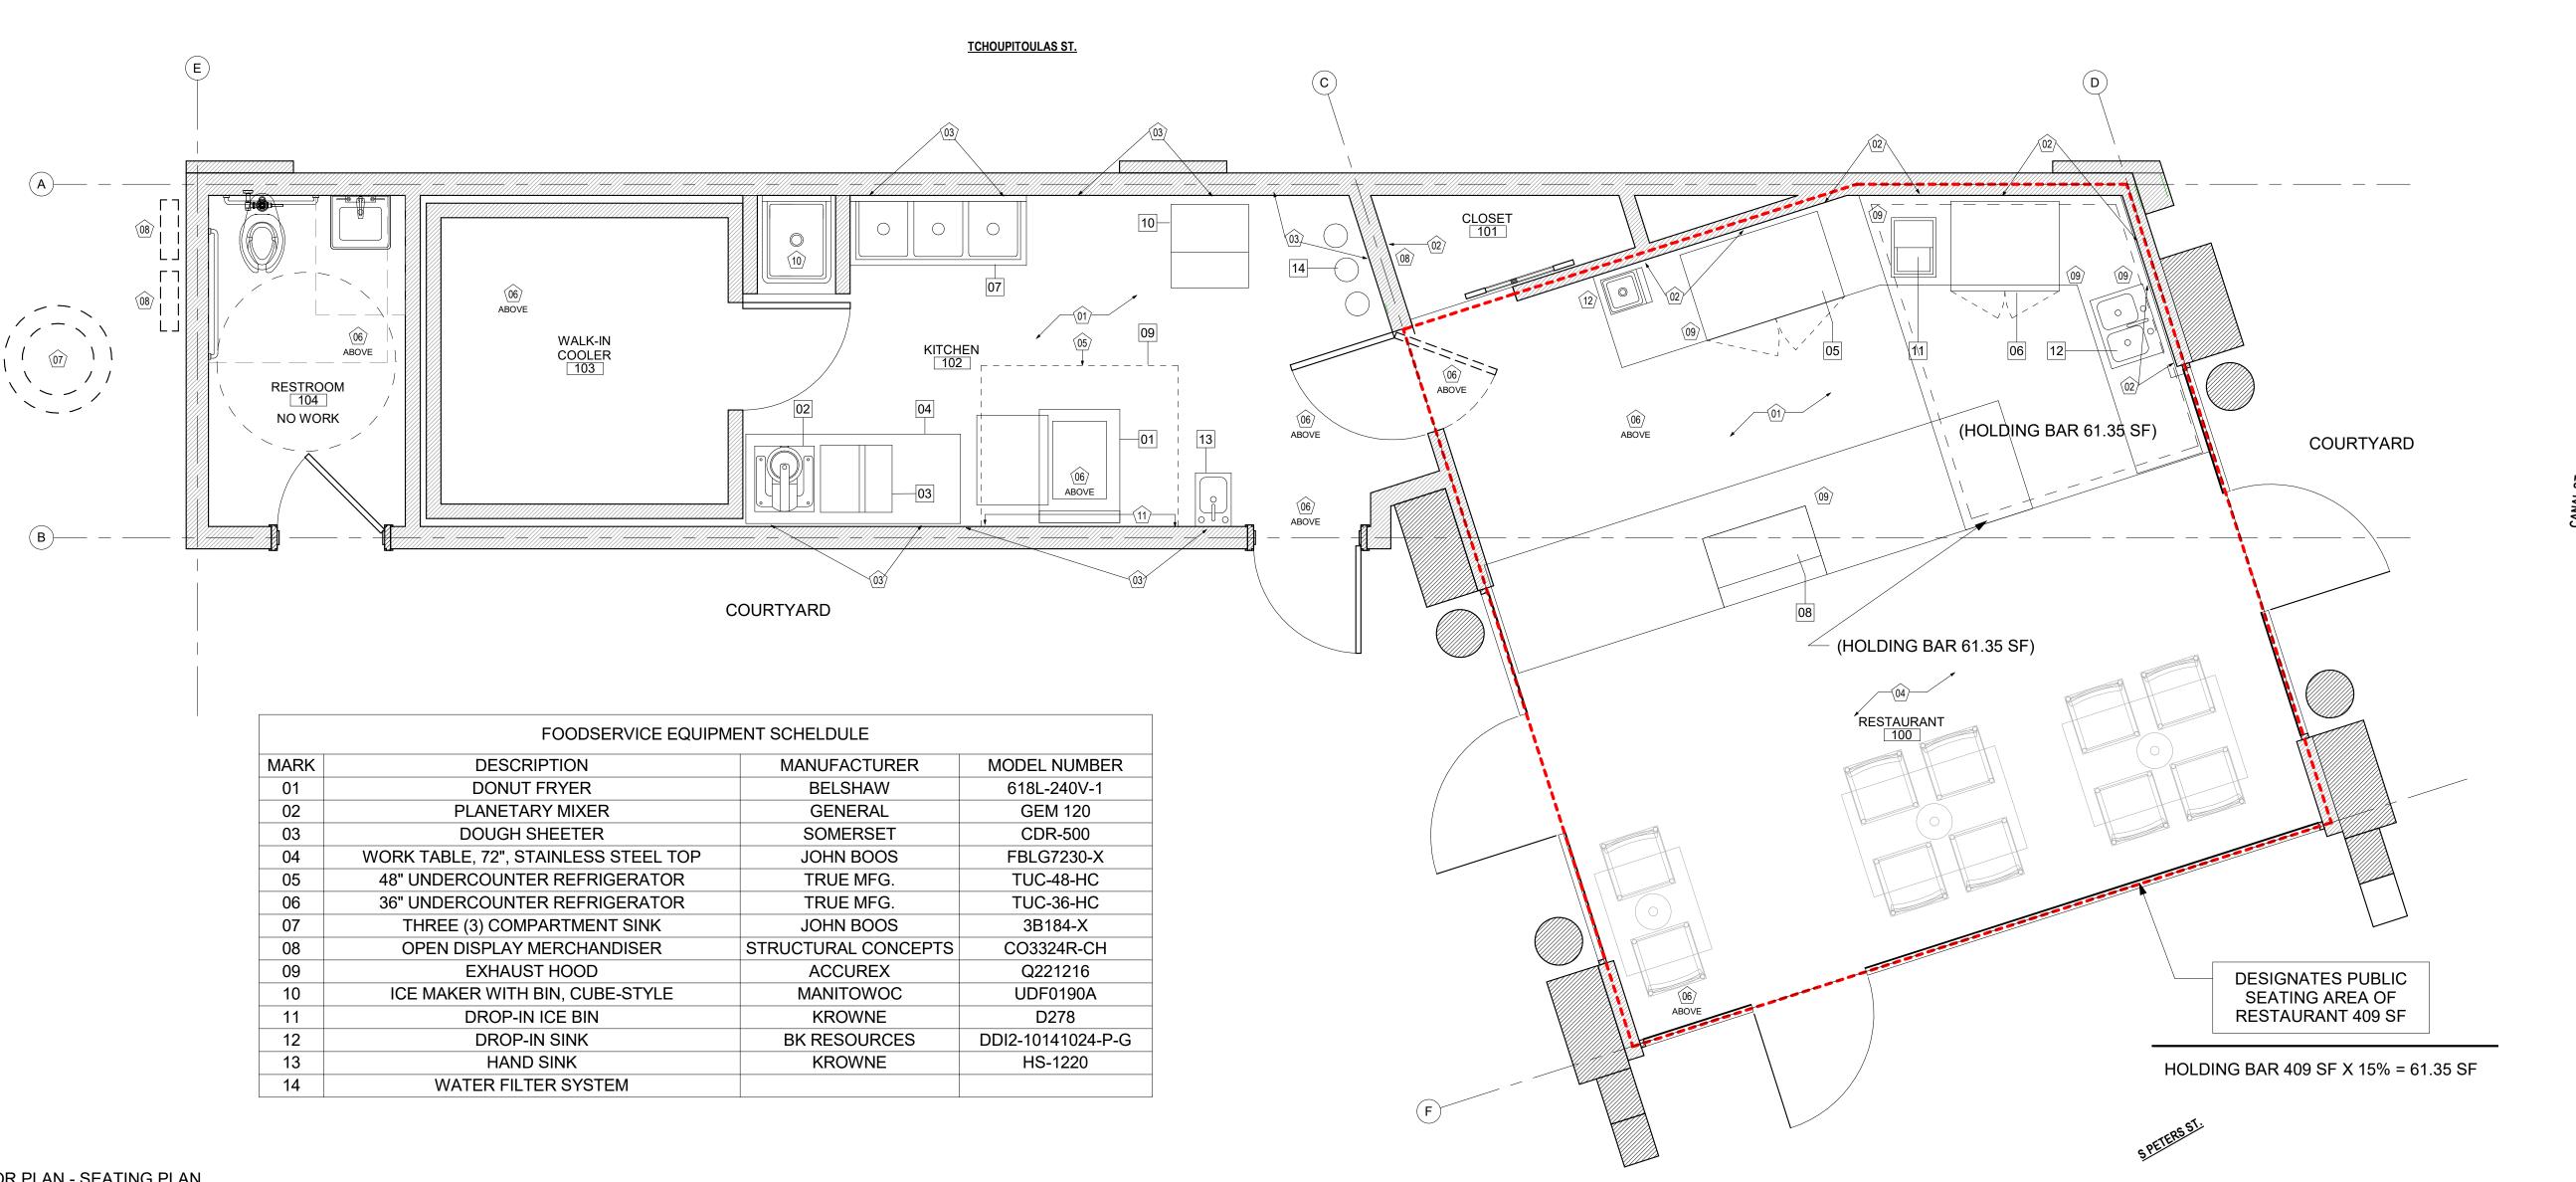

1 FLOOR PLAN - SEATING PLAN 3/8" = 1'-0"

## GENERAL NOTES

- 1. PROJECT IS AN INTERIOR BUILDOUT THAT CONVERTS AN EXISTING RESTAURANT INTO A NEW RESTAURANT. WORK IS LIMITED TO CHANGE-OUT OF EQUIPMENT (AND ASSOCIATED ROUGH-IN), ALTERATION OF EXISTING COUNTERTOPS TO SUIT NEW EQUIPMENT, AND NEW INTERIOR FINISHES. NO CHANGE TO OCCUPANCY; NO CHANGE TO CONFIGURATION OF SPACE OR EXITING/EGRESS.
- EXTERIOR SIGNAGE SHALL BE PERMITTED SEPARATELY. 2. CONTRACTOR SHALL FIELD VERIFY EXISTING CONDITIONS, AND SHALL NOTIFY 3.
- ARCHITECT OF DISCREPANCIES PRIOR TO PROCEEDING. 4. ALL PENETRATIONS THROUGH SMOKE BARRIERS AND/OR FIRE RATED FLOORS, CEILINGS, WALLS, ETC. SHALL BE SEALED, CAULKED AND/OR JOINTS PACKED W/ FIRE SAFING MATERIAL TO MAINTAIN THE INTEGRITY OF BOTH FIRE AND SMOKE BARRIERS

**FLOOR PLAN - GENERAL NOTES** 

─ 3/8" = 1'-0"

| ER    | MODEL NUMBER      |  |  |
|-------|-------------------|--|--|
|       | 618L-240V-1       |  |  |
|       | GEM 120           |  |  |
|       | CDR-500           |  |  |
|       | FBLG7230-X        |  |  |
|       | TUC-48-HC         |  |  |
|       | TUC-36-HC         |  |  |
|       | 3B184-X           |  |  |
| CEPTS | CO3324R-CH        |  |  |
|       | Q221216           |  |  |
| ;     | UDF0190A          |  |  |
|       | D278              |  |  |
| ES    | DDI2-10141024-P-G |  |  |
|       | HS-1220           |  |  |
|       |                   |  |  |

## KEYED NOTES

(1) REPLACE FOODSERVICE EQUIPMENT IN THIS ROOM; RE: MECH/ELEC

- (02) PATCH DRYWALL AS REQUIRED
- (03) PATCH DRYWALL AND FRP PANELS AS REQUIRED
- (04) PAINT WALLS AND CEILING IN THIS ROOM
- (05) NEW EXHAUST HOOD (BY OWNER); RE: MECH/ELEC
- (06) HVAC EQUIPMENT; RE: MECH/ELEC DRAWINGS
- (07) EXISTING GREASE TRAP TO REMAIN; RE: MECH
- (08) ELECTRICAL EQUIPMENT; RE: ELEC
- (0) MODIFY EXISTING MILLWORK, CABINETS, COUNTERTOPS TO SUIT NEW EQUIPMENT AND FINISHES
- (10) EXISTING MOP SINK AND WATER HEATER ABOVE TO REMAIN; RE: MECH
- (11) STAINLESS STEEL BACKSPLASH
- $\langle 12 \rangle$  EXISTING SINK TO REMAIN