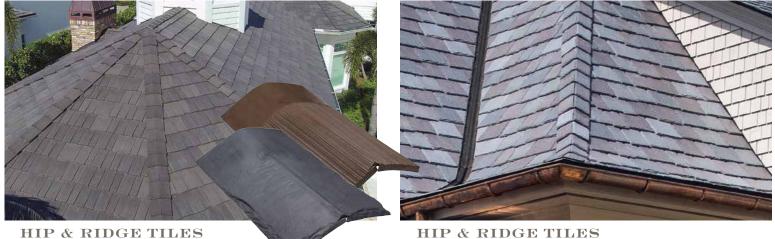

SELECT SHAKE ...... Page 26

For a finished look and a lifetime of enhanced performance, DaVinci makes a full offering of specialized accessory pieces.

**ONE-PIECE** 

**BELLAFORTÉ RAKE TILES** 

#### **CREATING EXPOSURE**

Installing the tiles straight or staggered is a personal choice. Although budget and architectural style will enter into the equation, personal preference is typically the final determining factor. With DaVinci Multi-Width and Single-Width tiles, you have the greatest ability to vary tile placement. Both Bellaforté Slate and Shake tiles must be installed at a 12" exposure.

#### BELLAFORTÉ

The inspired engineering of Bellaforté makes uncommon beauty considerably more attainable. Its innovative design requires less overlap (reducing waste and cost), making it a stylish upgrade that won't bust the budget.

| BELLAFORTÉ | SLATE | Page 18 |
|------------|-------|---------|
| BELLAFORTÉ | SHAKE | Page 30 |

**TWO-PIECE** 

TURRET KITS

Multi-Width and Single-Width Slate can be installed at 6," 7", 7<sup>1</sup>/<sub>2</sub>" and 8" exposure.