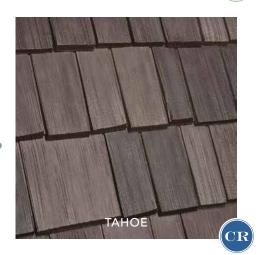

### **SINGLE-WIDTH SHAKE**

The look of cedar shake has never been easier.

Single-Width Shake delivers the varied textures and natural visual shifts in color and shading that occur with real hand-split cedar.

IT IS ONE OF THE MOST FLAWLESSLY REPLICATING PRODUCTS OUT THERE, AND WE'VE LOOKED AT ALL OF THEM, BELIEVE ME.