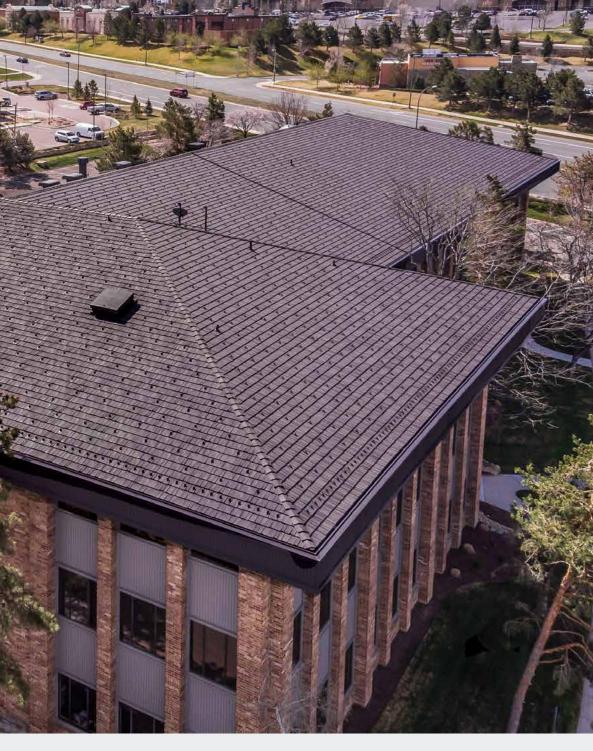

### **DENVER WEST OFFICE PARK**

Real cedar roofs could not withstand the hail damage aused on 19 buildings of the Denver West Office Park turned to DaVinci. More than 550,000 sq ft. of impact-resistant Bellaforté Shake composite tiles were used in the massive re-roofing project.