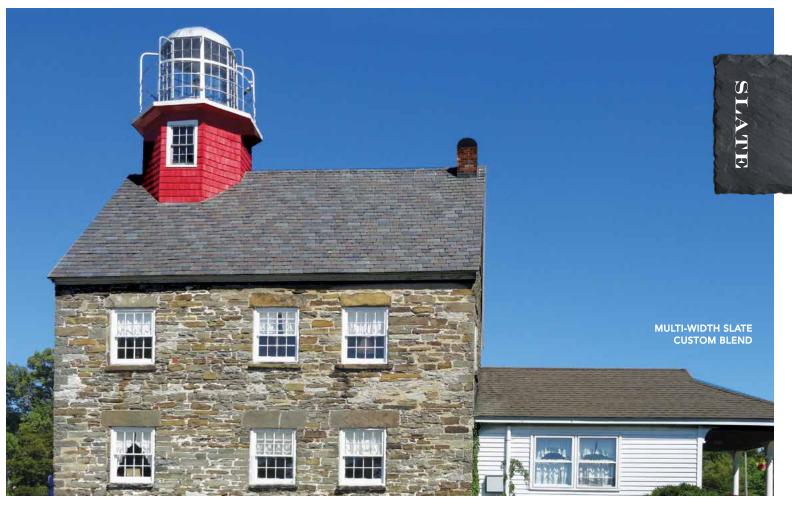

#### **MULTI-WIDTH**

Our most authentic-looking and versatile option, DaVinci's Multi-Width tiles set the high mark for luxury. Laying tiles of multiple widths in a straight or staggered pattern creates the most natural, non-repeating appearance possible.

### **MULTI-WIDTH SLATE**

MULTI-WIDTH SLATE EUROPEAN

A perfect match.

The picture of elegance. DaVinci's Multi-Width Slate delivers the highest levels of beauty without the typical challenges of a natural slate roof. Our tiles are engineered to be lighter, to resist impact and to maintain their color longer. It's hard to beat Mother Nature, but DaVinci has done it.