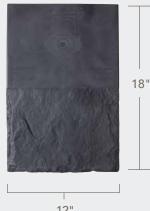

DaVinci Slate

|              | WIDTHS                  | THICKNESS<br>AT BUTT | WEIGHT/SQUARE                                              |
|--------------|-------------------------|----------------------|------------------------------------------------------------|
| MULTI-WIDTH  | 12", 10",<br>9", 7", 6" | 1/2"                 | 8" (266 lbs), 7.5" (283 lbs)<br>7" (304 lbs), 6" (354 lbs) |
| SINGLE-WIDTH | 12"                     | 1/2"                 | 8" (275 lbs), 7.5" (294 lbs)<br>7" (315 lbs), 6" (367 lbs) |
| BELLAFORTÉ   | 12"                     | 1/2"                 | 12" (158 lbs)                                              |

### **MULTI-WIDTH SLATE**

MULTI-WIDTH SLATE EUROPEAN

A perfect match.

The picture of elegance. DaVinci's Multi-Width Slate delivers the highest levels of beauty without the typical challenges of a natural slate roof. Our tiles are engineered to be lighter, to resist impact and to maintain their color longer. It's hard to beat Mother Nature, but DaVinci has done it.