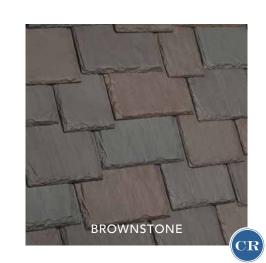

Gaillardia Country Club is an elegant 55,000 sq ft. French Normandy style design located in the heart of twister country. The new owners decided on single-width slate tiles in Slate Black to complement the structure's style while withstanding severe weather.