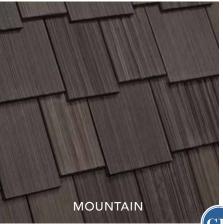

Nobody offers you more color options than DaVinci-your only limitation is your imagination. Our industry-leading standard color palette is just the beginning; our 49 distinct colors translate into 21 gorgeous blends. Whether you're selecting a single color or creating a custom blend or color, we've got you covered.

#### **COLORMYROOF.COM**

Visual VERSATILITY

DaVinci offers the beauty of natural slate and cedar shake in three different tile options, giving you the ability to meet your aesthetic vision as well as respect your budget.