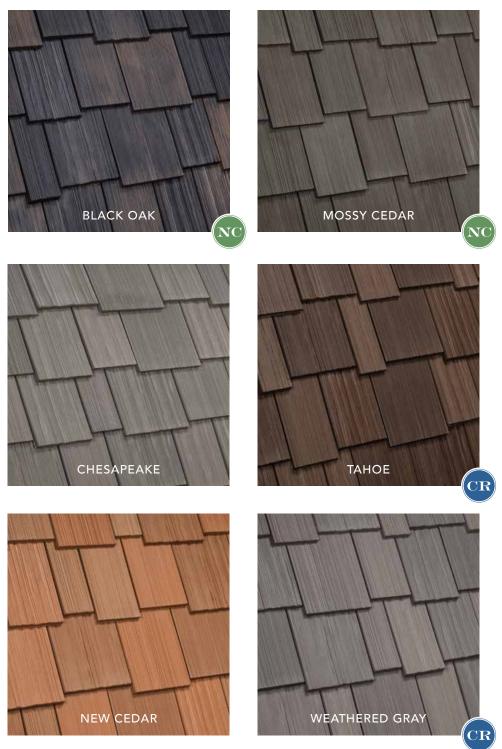

Nobody offers you more color options than DaVinci-your only limitation is your imagination. Our industry-leading standard color palette is just the beginning; our 49 distinct colors translate into 21 gorgeous blends. Whether you're selecting a single color or creating a custom blend or color, we've got you covered.

#### **COLORMYROOF.COM**

Visual VERSATILITY

DaVinci offers the beauty of natural slate and cedar shake in three different tile options, giving you the ability to meet your aesthetic vision as well as respect your budget.