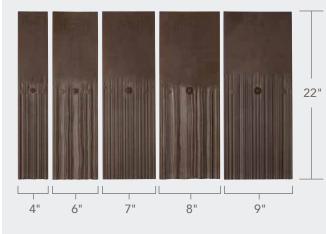

DaVinci Slate

|              | WIDTHS                  | THICKNESS<br>AT BUTT | WEIGHT/SQUARE                                              |
|--------------|-------------------------|----------------------|------------------------------------------------------------|
| MULTI-WIDTH  | 12", 10",<br>9", 7", 6" | 1/2"                 | 8" (266 lbs), 7.5" (283 lbs)<br>7" (304 lbs), 6" (354 lbs) |
| SINGLE-WIDTH | 12"                     | 1/2"                 | 8" (275 lbs), 7.5" (294 lbs)<br>7" (315 lbs), 6" (367 lbs) |
| BELLAFORTÉ   | 12"                     | 1/2"                 | 12" (158 lbs)                                              |

#### **MULTI-WIDTH**

Our most authentic-looking and versatile option, DaVinci's Multi-Width tiles set the high mark for luxury. Laying tiles of multiple widths in a straight or staggered pattern creates the most natural, non-repeating appearance possible.