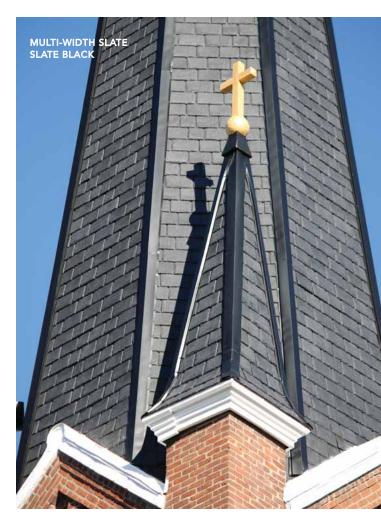

Gaillardia Country Club is an elegant 55,000 sq ft. French Normandy style design located in the heart of twister country. The new owners decided on single-width slate tiles in Slate Black to complement the structure's style while withstanding severe weather.