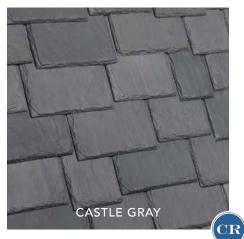

### SINGLE-WIDTH SLATE

It feels right.

CR ALSO AVAILABLE IN COOL ROOF COLOR

THE VILLAGE PRAIRIE VILLAGE, KANSAS

The Village shops in Kansas selected Single-Width Slate for its impact rating, fire resistance, weather resistance and versatile design selections.

SINGLE-WIDTH SLATE SLATE GRAY

Some projects demand the stately grace of a slate roof. DaVinci's Single-Width Slate delivers on that promise with its astonishing versatility. Our single-width tile construction streamlines installation but still enables the flexibility of straight or staggered appearances.