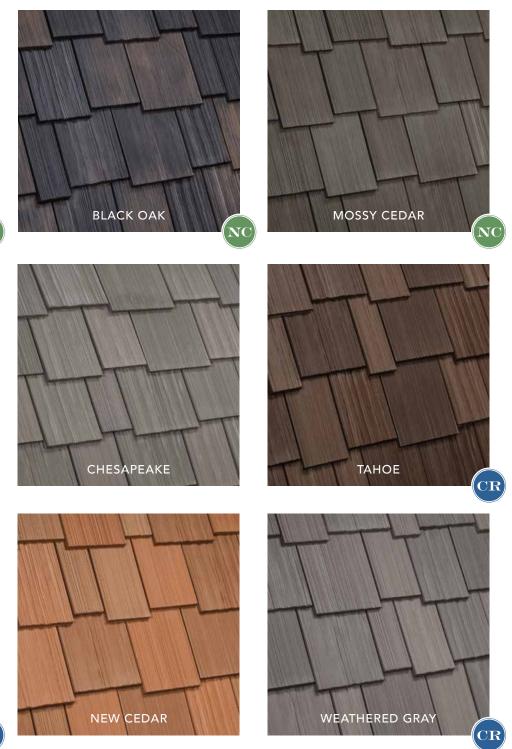

Nobody offers you more color options than DaVinci-your only limitation is your imagination. Our industry-leading standard color palette is just the beginning; our 49 distinct colors translate into 21 gorgeous blends. Whether you're selecting a single color or creating a custom blend or color, we've got you covered.

#### **COLORMYROOF.COM**

Visual VERSATILITY

DaVinci offers the beauty of natural slate and cedar shake in three different tile options, giving you the ability to meet your aesthetic vision as well as respect your budget.