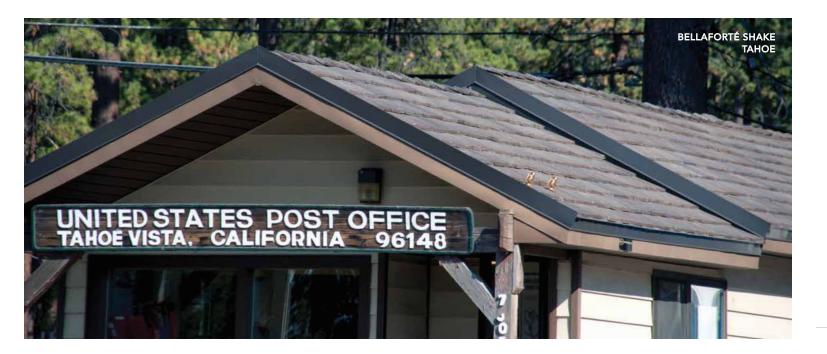

## **BELLAFORTÉ SHAKE**

Lasting impressions.

It's the little things that make Bellaforté Shake such a remarkable product; the staggered edges, the color variations and the dramatic shadows all contribute to a truly realistic look. No less remarkable is Bellaforté's 50-year warranty, streamlined installation and its ability to lift your project's appearance. It might be the easiest decision you'll face as a building professional.