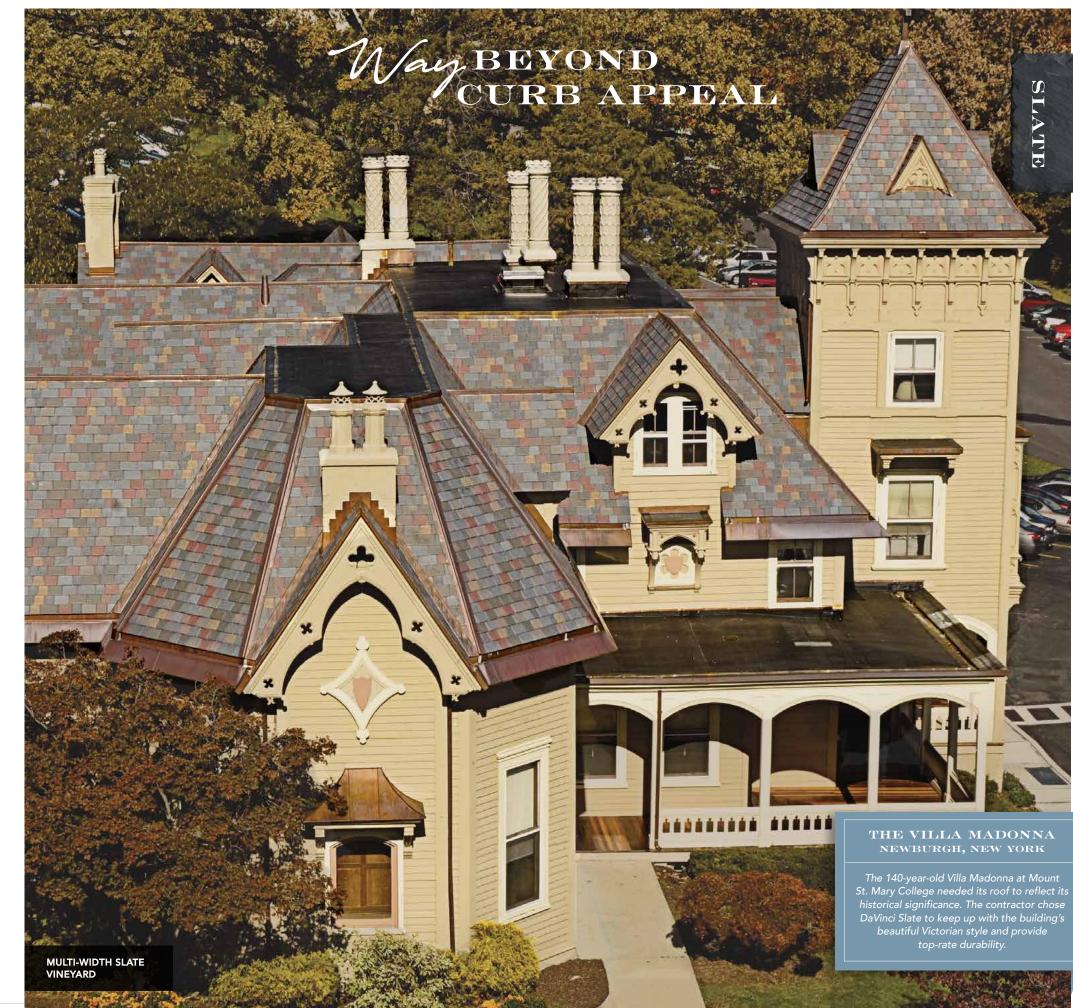

Gaillardia Country Club is an elegant 55,000 sq ft. French Normandy style design located in the heart of twister country. The new owners decided on single-width slate tiles in Slate Black to complement the structure's style while withstanding severe weather.