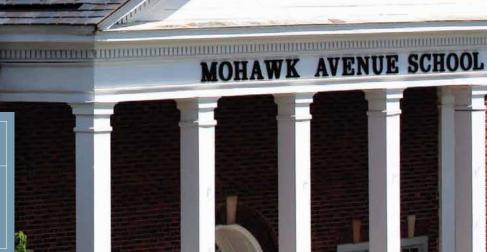

### **MULTI-WIDTH SLATE**

MULTI-WIDTH SLATE EUROPEAN

A perfect match.

The picture of elegance. DaVinci's Multi-Width Slate delivers the highest levels of beauty without the typical challenges of a natural slate roof. Our tiles are engineered to be lighter, to resist impact and to maintain their color longer. It's hard to beat Mother Nature, but DaVinci has done it.

#### MOHAWK AVENUE SCHOOL SPARTA, NEW JERSEY

roofing tiles in an authentic European color blend for fire, wind and impact resistance. Their new roof is both beautiful