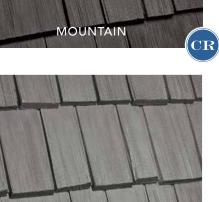

#### BELLAFORTÉ

Our intelligent tile design simulates a multiwidth look on standardized 12" tiles, reducing material costs and simplifying installation.

MULTI-WIDTH SHAKE

(CR)

 $\mathbf{CR}$ ALSO AVAILABLE IN COOL ROOF COLOR