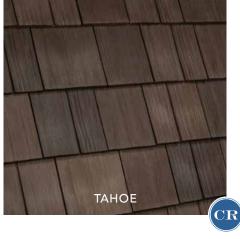

### **DAVINCI SHAKE**

If you love the look of cedar shake, there's no reason to shy away from it. Whether you're building a new home or replacing an existing shake roof, DaVinci eliminates the pesky concerns of ongoing maintenance and meets your design needs or requirements.

MULTI-WIDTH Achieve the authentic look of rough-heron, hand-split cedar shake with subtle color shifts and randomly-staggered overlaps.

SINGLE-WIDTH The tidy and uniform appearance is a popular choice for a wide range of architectural styles.

DaVinci Multi-Width Shake recalls the craftsmanship and authenticity of natural, hand-split cedar shake with the advantages of color stability and a lifetime warranty. These deep-grained, multiple-width tiles are available in nine standard color blends.