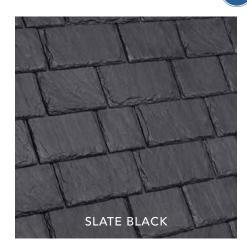

## **BELLAFORTÉ SLATE**

Middleton Senior Living has a highly visible roof from the street; they needed it to be both sensible and beautiful. Their Bellaforté Slate roof in Slate Black is a showpiece of the structure that replicates the aesthetic of real slate.

Designed to reduce material costs, Bellaforté puts the look of slate within reach, and with it the premium aesthetics and performance that asphalt shingles can only dream about. With DaVinci Bellaforté, the look of slate may be more attainable than you think.

BELLAFORTÉ SLATE SLATE BLACK

The look will amage you. The price might surprise you.

THE NEW DAVINCI ROOF LOOKS SIMPLY AMAZING. THE ROOF APPEARS MORE AS IT ONCE DID WHEN THE HOME WAS BUILT IN 1904.

> LAURIE RAPISARDI, EXECUTIVE DIRECTOR OF RUTHERFURD HALL