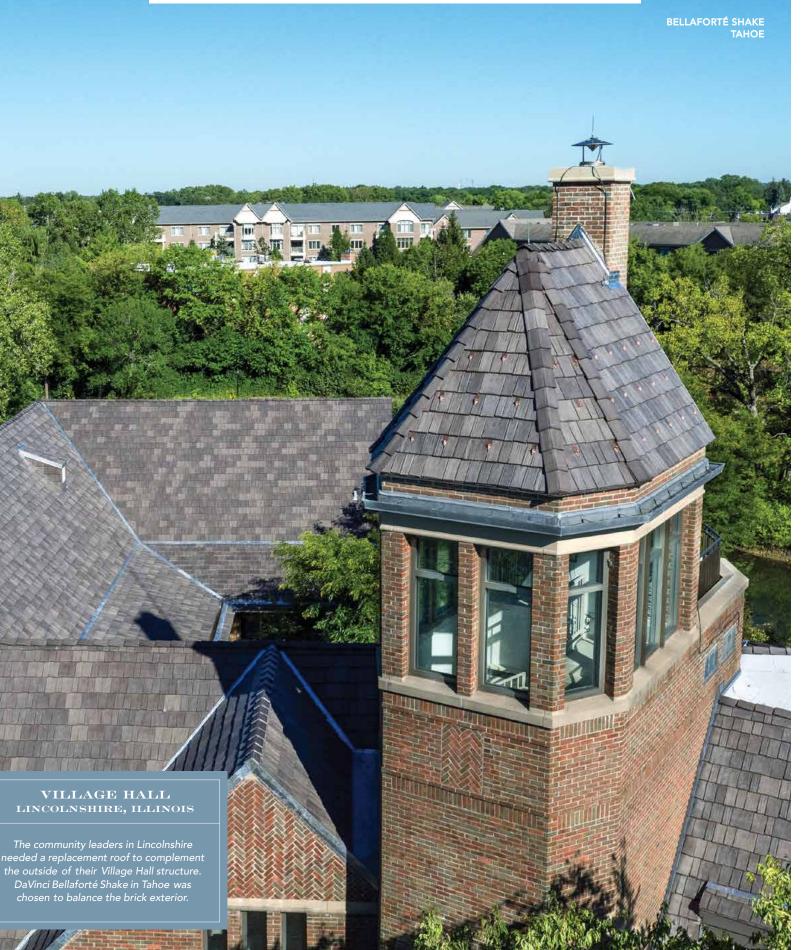

#### ST. JOHN'S CATHEDRAL

Denver, Colorado

The leadership team at Saint John's Cathedral in Denver knew that the hail-damaged slate roof on their historic structure had to be replaced. They wanted the same look and feel as natural slate, but with fewer maintenance worries. **Approved by the Denver Landmark Preservation Commission**, their

solution was to install impact-resistant DaVinci Single-Width Slate on the church's cathedral and two separate halls.