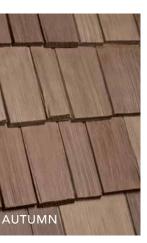

MULTI-WIDTH Achieve the authentic look of rough-heron, hand-split cedar shake with subtle color shifts and randomly-staggered overlaps.

SINGLE-WIDTH The tidy and uniform appearance is a popular choice for a wide range of architectural styles.

DaVinci Multi-Width Shake recalls the craftsmanship and authenticity of natural, hand-split cedar shake with the advantages of color stability and a lifetime warranty. These deep-grained, multiple-width tiles are available in nine standard color blends.