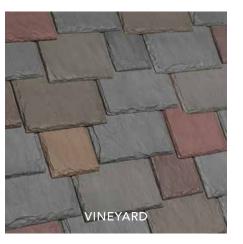

DaVinci Multi-Width Shake recalls the craftsmanship and authenticity of natural, hand-split cedar shake with the advantages of color stability and a lifetime warranty. These deep-grained, multiple-width tiles are available in nine standard color blends.