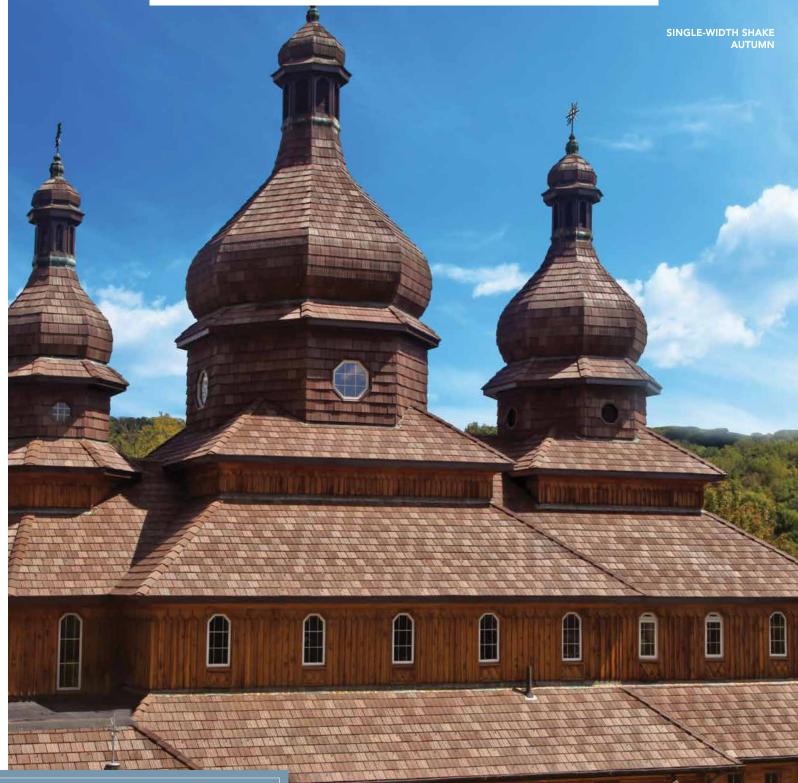

### SACRED HEART UKRAINIAN CATHOLIC CHURCH

Sacred Heart Ukrainian Catholic Church wanted a long-lasting roof that would replicate the look of the original shake. They selected DaVinci Shake for durability and a perfect match to their original shake.

The look of cedar shake has never been easier.

Single-Width Shake delivers the varied textures and natural visual shifts in color and shading that occur with real hand-split cedar.

IT IS ONE OF THE MOST FLAWLESSLY REPLICATING PRODUCTS OUT THERE, AND WE'VE LOOKED AT ALL OF THEM, BELIEVE ME.