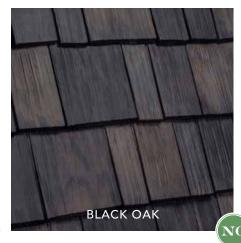

### **DAVINCI SHAKE**

If you love the look of cedar shake, there's no reason to shy away from it. Whether you're building a new home or replacing an existing shake roof, DaVinci eliminates the pesky concerns of ongoing maintenance and meets your design needs or requirements.

MULTI-WIDTH Achieve the authentic look of rough-heron, hand-split cedar shake with subtle color shifts and randomly-staggered overlaps.

SINGLE-WIDTH The tidy and uniform appearance is a popular choice for a wide range of architectural styles.