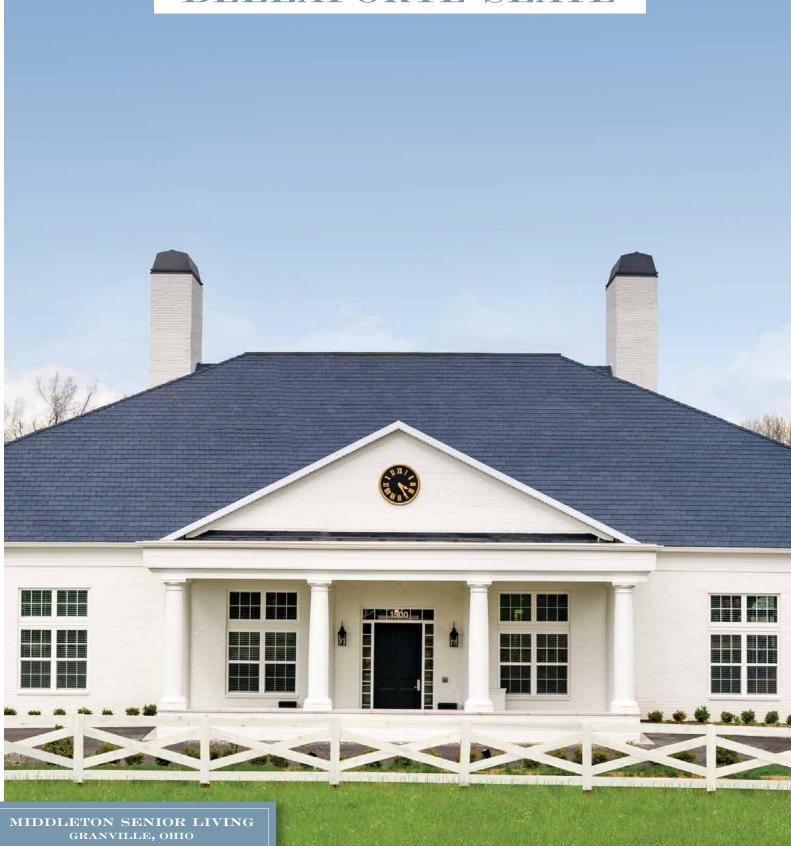

## **BELLAFORTÉ SLATE**

Middleton Senior Living has a highly visible roof from the street; they needed it to be both sensible and beautiful. Their Bellaforté Slate roof in Slate Black is a showpiece of the structure that replicates the aesthetic of real slate.