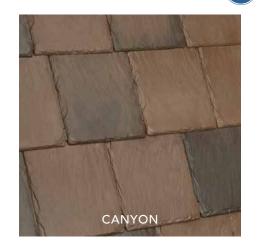

### SINGLE-WIDTH SLATE

It feels right.

CR ALSO AVAILABLE IN COOL ROOF COLOR

THE VILLAGE PRAIRIE VILLAGE, KANSAS

The Village shops in Kansas selected Single-Width Slate for its impact rating, fire resistance, weather resistance and versatile design selections.

SINGLE-WIDTH SLATE SLATE GRAY

Some projects demand the stately grace of a slate roof. DaVinci's Single-Width Slate delivers on that promise with its astonishing versatility. Our single-width tile construction streamlines installation but still enables the flexibility of straight or staggered appearances.