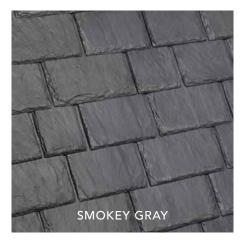

### SINGLE-WIDTH SLATE

It feels right.

CR ALSO AVAILABLE IN COOL ROOF COLOR

THE VILLAGE PRAIRIE VILLAGE, KANSAS

The Village shops in Kansas selected Single-Width Slate for its impact rating, fire resistance, weather resistance and versatile design selections.

SINGLE-WIDTH SLATE SLATE GRAY

Some projects demand the stately grace of a slate roof. DaVinci's Single-Width Slate delivers on that promise with its astonishing versatility. Our single-width tile construction streamlines installation but still enables the flexibility of straight or staggered appearances.