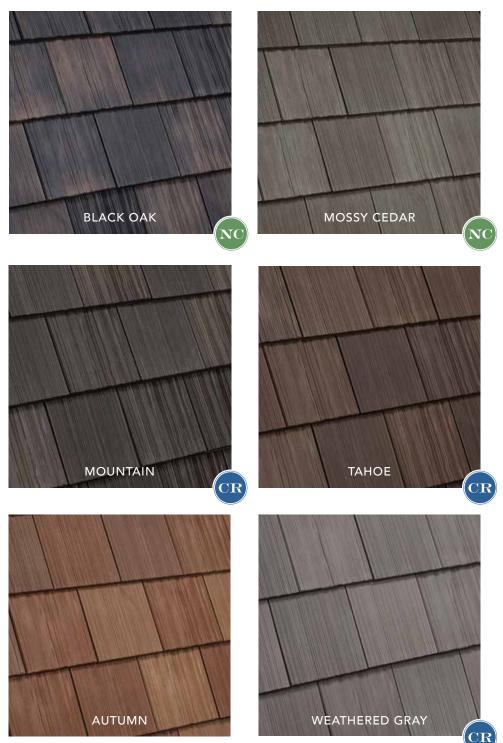

Nobody offers you more color options than DaVinci-your only limitation is your imagination. Our industry-leading standard color palette is just the beginning; our 49 distinct colors translate into 21 gorgeous blends. Whether you're selecting a single color or creating a custom blend or color, we've got you covered.