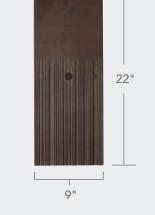

DaVinci Slate

|              | WIDTHS                  | THICKNESS<br>AT BUTT | WEIGHT/SQUARE                                              |
|--------------|-------------------------|----------------------|------------------------------------------------------------|
| MULTI-WIDTH  | 12", 10",<br>9", 7", 6" | 1/2"                 | 8" (266 lbs), 7.5" (283 lbs)<br>7" (304 lbs), 6" (354 lbs) |
| SINGLE-WIDTH | 12"                     | 1/2"                 | 8" (275 lbs), 7.5" (294 lbs)<br>7" (315 lbs), 6" (367 lbs) |
| BELLAFORTÉ   | 12"                     | 1/2"                 | 12" (158 lbs)                                              |