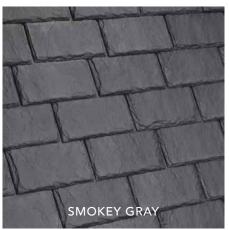

## **BELLAFORTÉ SLATE**

Middleton Senior Living has a highly visible roof from the street; they needed it to be both sensible and beautiful. Their Bellaforté Slate roof in Slate Black is a showpiece of the structure that replicates the aesthetic of real slate.

Designed to reduce material costs, Bellaforté puts the look of slate within reach, and with it the premium aesthetics and performance that asphalt shingles can only dream about. With DaVinci Bellaforté, the look of slate may be more attainable than you think.

BELLAFORTÉ SLATE SLATE BLACK

The look will amage you. The price might surprise you.

THE NEW DAVINCI ROOF LOOKS SIMPLY AMAZING. THE ROOF APPEARS MORE AS IT ONCE DID WHEN THE HOME WAS BUILT IN 1904.

> LAURIE RAPISARDI, EXECUTIVE DIRECTOR OF RUTHERFURD HALL