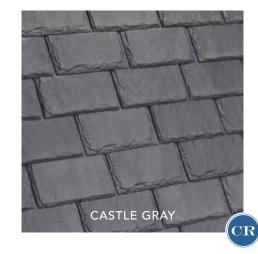

## **BELLAFORTÉ SLATE**

Middleton Senior Living has a highly visible roof from the street; they needed it to be both sensible and beautiful. Their Bellaforté Slate roof in Slate Black is a showpiece of the structure that replicates the aesthetic of real slate.

Designed to reduce material costs, Bellaforté puts the look of slate within reach, and with it the premium aesthetics and performance that asphalt shingles can only dream about. With DaVinci Bellaforté, the look of slate may be more attainable than you think.

BELLAFORTÉ SLATE SLATE BLACK

The look will amage you. The price might surprise you.

THE NEW DAVINCI ROOF LOOKS SIMPLY AMAZING. THE ROOF APPEARS MORE AS IT ONCE DID WHEN THE HOME WAS BUILT IN 1904.

> LAURIE RAPISARDI, EXECUTIVE DIRECTOR OF RUTHERFURD HALL