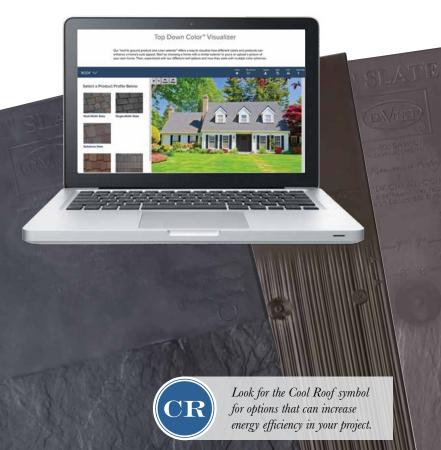

#### **THE TOP DOWN COLOR™ VISUALIZER**

See for yourself how your color options enhance your project's curb appeal. This powerful tool lets you upload an image and experiment with color combinations of roofing, trim and more.

#### **COLORMYROOF.COM**

Visual VERSATILITY

DaVinci offers the beauty of natural slate and cedar shake in three different tile options, giving you the ability to meet your aesthetic vision as well as respect your budget.