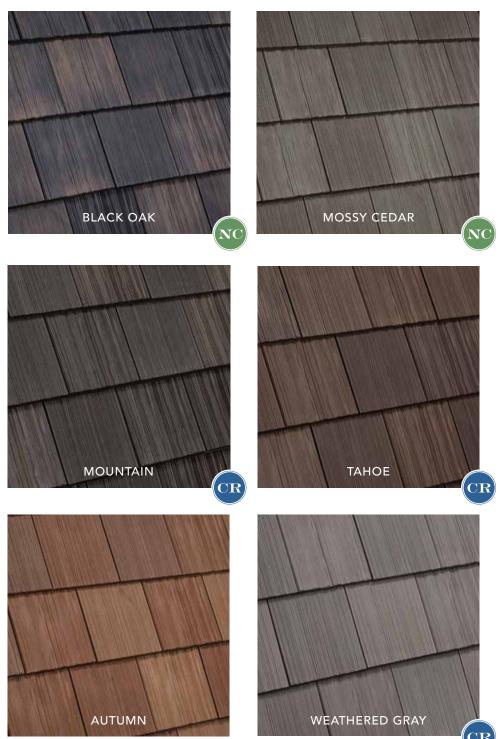

Nobody offers you more color options than DaVinci-your only limitation is your imagination. Our industry-leading standard color palette is just the beginning; our 49 distinct colors translate into 21 gorgeous blends. Whether you're selecting a single color or creating a custom blend or color, we've got you covered.

#### **COLORMYROOF.COM**

Visual VERSATILITY

DaVinci offers the beauty of natural slate and cedar shake in three different tile options, giving you the ability to meet your aesthetic vision as well as respect your budget.

#### **MULTI-WIDTH**

Our most authentic-looking and versatile option, DaVinci's Multi-Width tiles set the high mark for luxury. Laying tiles of multiple widths in a straight or staggered pattern creates the most natural, non-repeating appearance possible.

#### SINGLE-WIDTH

Single-width tiles add a budget-friendly touch of tradition to your home in either a straight or staggered pattern. The uniform tile size and impact-resistant composite construction work to reduce waste and speed up installation.

#### BELLAFORTÉ

The inspired engineering of Bellaforté makes uncommon beauty considerably more attainable. Its innovative design requires less overlap (reducing waste and cost), making it a stylish upgrade that won't bust the budget.