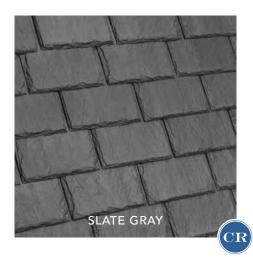

### SINGLE-WIDTH SLATE

It feels right.

CR ALSO AVAILABLE IN COOL ROOF COLOR

THE VILLAGE PRAIRIE VILLAGE, KANSAS

The Village shops in Kansas selected Single-Width Slate for its impact rating, fire resistance, weather resistance and versatile design selections.

SINGLE-WIDTH SLATE SLATE GRAY

Some projects demand the stately grace of a slate roof. DaVinci's Single-Width Slate delivers on that promise with its astonishing versatility. Our single-width tile construction streamlines installation but still enables the flexibility of straight or staggered appearances.