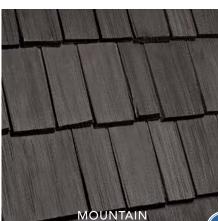

### **DAVINCI SHAKE**

If you love the look of cedar shake, there's no reason to shy away from it. Whether you're building a new home or replacing an existing shake roof, DaVinci eliminates the pesky concerns of ongoing maintenance and meets your design needs or requirements.

MULTI-WIDTH Achieve the authentic look of rough-heron, hand-split cedar shake with subtle color shifts and randomly-staggered overlaps.

SINGLE-WIDTH The tidy and uniform appearance is a popular choice for a wide range of architectural styles.