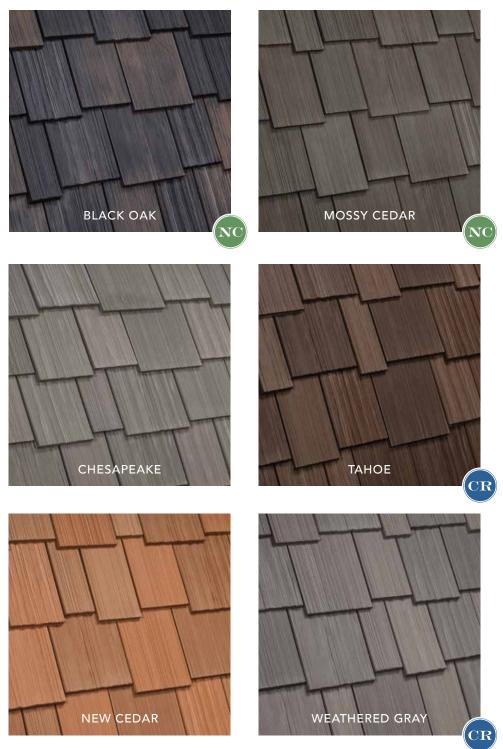

Nobody offers you more color options than DaVinci-your only limitation is your imagination. Our industry-leading standard color palette is just the beginning; our 49 distinct colors translate into 21 gorgeous blends. Whether you're selecting a single color or creating a custom blend or color, we've got you covered.

#### **COLORMYROOF.COM**

Visual VERSATILITY

DaVinci offers the beauty of natural slate and cedar shake in three different tile options, giving you the ability to meet your aesthetic vision as well as respect your budget.