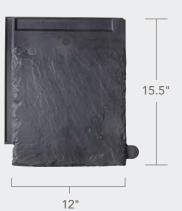

DaVinci Slate

|              | WIDTHS                  | THICKNESS<br>AT BUTT | WEIGHT/SQUARE                                              |
|--------------|-------------------------|----------------------|------------------------------------------------------------|
| MULTI-WIDTH  | 12", 10",<br>9", 7", 6" | 1/2"                 | 8" (266 lbs), 7.5" (283 lbs)<br>7" (304 lbs), 6" (354 lbs) |
| SINGLE-WIDTH | 12"                     | 1/2"                 | 8" (275 lbs), 7.5" (294 lbs)<br>7" (315 lbs), 6" (367 lbs) |
| BELLAFORTÉ   | 12"                     | 1/2"                 | 12" (158 lbs)                                              |

### SINGLE-WIDTH SLATE

It feels right.

CR ALSO AVAILABLE IN COOL ROOF COLOR

THE VILLAGE PRAIRIE VILLAGE, KANSAS

The Village shops in Kansas selected Single-Width Slate for its impact rating, fire resistance, weather resistance and versatile design selections.

SINGLE-WIDTH SLATE SLATE GRAY

Some projects demand the stately grace of a slate roof. DaVinci's Single-Width Slate delivers on that promise with its astonishing versatility. Our single-width tile construction streamlines installation but still enables the flexibility of straight or staggered appearances.