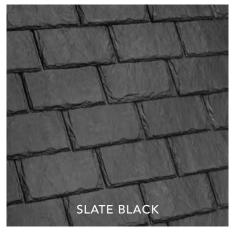

## **BELLAFORTÉ SLATE**

Middleton Senior Living has a highly visible roof from the street; they needed it to be both sensible and beautiful. Their Bellaforté Slate roof in Slate Black is a showpiece of the structure that replicates the aesthetic of real slate.

BELLAFORTÉ SLATE SLATE BLACK

The look will amage you. The price might surprise you.

THE NEW DAVINCI ROOF LOOKS SIMPLY AMAZING. THE ROOF APPEARS MORE AS IT ONCE DID WHEN THE HOME WAS BUILT IN 1904.

> LAURIE RAPISARDI, EXECUTIVE DIRECTOR OF RUTHERFURD HALL