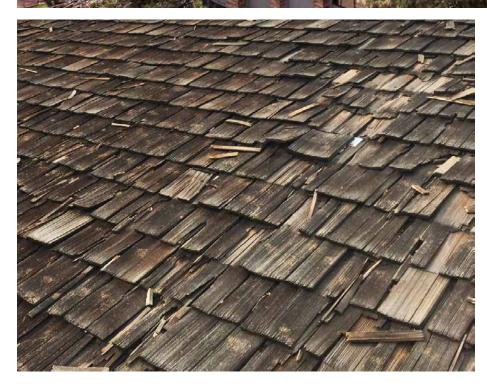

#### **VS. NATURAL SHAKE**

Unfortunately, the long-hailed performance attributes of cedar shake have disappeared along with old-growth trees. Rotting, cracking and curling are inevitable. DaVinci composite tiles give you the look you love with superior durability for decades.

# WE KEPT EVERYTHING YOU LOVE ... and made it better.

It's no wonder people are drawn to the timeless good looks of slate tile and cedar shake. The allure is unmistakable. A DaVinci composite roof lives up to the look of nature, but does so without the ongoing maintenance, repairs and replacement.