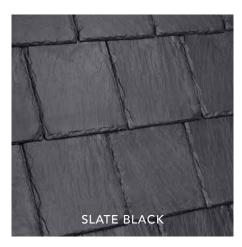

Gaillardia Country Club is an elegant 55,000 sq ft. French Normandy style design located in the heart of twister country. The new owners decided on single-width slate tiles in Slate Black to complement the structure's style while withstanding severe weather.

## **BELLAFORTÉ SLATE**

Middleton Senior Living has a highly visible roof from the street; they needed it to be both sensible and beautiful. Their Bellaforté Slate roof in Slate Black is a showpiece of the structure that replicates the aesthetic of real slate.

BELLAFORTÉ SLATE SLATE BLACK

The look will amage you. The price might surprise you.

THE NEW DAVINCI ROOF LOOKS SIMPLY AMAZING. THE ROOF APPEARS MORE AS IT ONCE DID WHEN THE HOME WAS BUILT IN 1904.

> LAURIE RAPISARDI, EXECUTIVE DIRECTOR OF RUTHERFURD HALL