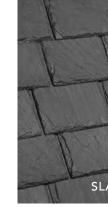

SINGLE-WIDTH SLATE SLATE GRAY

Some projects demand the stately grace of a slate roof. DaVinci's Single-Width Slate delivers on that promise with its astonishing versatility. Our single-width tile construction streamlines installation but still enables the flexibility of straight or staggered appearances.