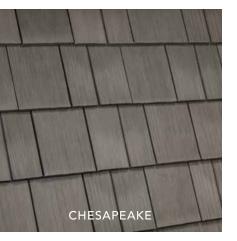

### SINGLE-WIDTH SLATE

It feels right.

CR ALSO AVAILABLE IN COOL ROOF COLOR

THE VILLAGE PRAIRIE VILLAGE, KANSAS

The Village shops in Kansas selected Single-Width Slate for its impact rating, fire resistance, weather resistance and versatile design selections.

SINGLE-WIDTH SLATE SLATE GRAY

Some projects demand the stately grace of a slate roof. DaVinci's Single-Width Slate delivers on that promise with its astonishing versatility. Our single-width tile construction streamlines installation but still enables the flexibility of straight or staggered appearances.