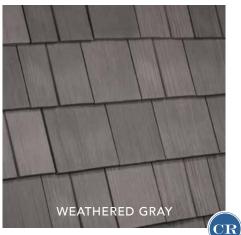

### **DAVINCI SHAKE**

If you love the look of cedar shake, there's no reason to shy away from it. Whether you're building a new home or replacing an existing shake roof, DaVinci eliminates the pesky concerns of ongoing maintenance and meets your design needs or requirements.

MULTI-WIDTH Achieve the authentic look of rough-heron, hand-split cedar shake with subtle color shifts and randomly-staggered overlaps.

SINGLE-WIDTH The tidy and uniform appearance is a popular choice for a wide range of architectural styles.

DaVinci Multi-Width Shake recalls the craftsmanship and authenticity of natural, hand-split cedar shake with the advantages of color stability and a lifetime warranty. These deep-grained, multiple-width tiles are available in nine standard color blends.