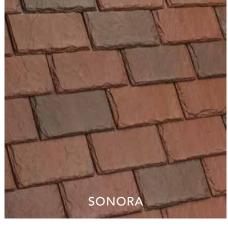

### SINGLE-WIDTH SLATE

It feels right.

CR ALSO AVAILABLE IN COOL ROOF COLOR

THE VILLAGE PRAIRIE VILLAGE, KANSAS

The Village shops in Kansas selected Single-Width Slate for its impact rating, fire resistance, weather resistance and versatile design selections.