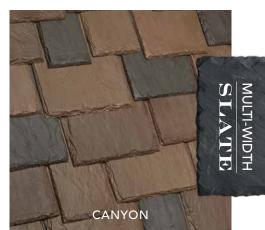

### **MULTI-WIDTH SLATE**

MULTI-WIDTH SLATE EUROPEAN

A perfect match.

The picture of elegance. DaVinci's Multi-Width Slate delivers the highest levels of beauty without the typical challenges of a natural slate roof. Our tiles are engineered to be lighter, to resist impact and to maintain their color longer. It's hard to beat Mother Nature, but DaVinci has done it.