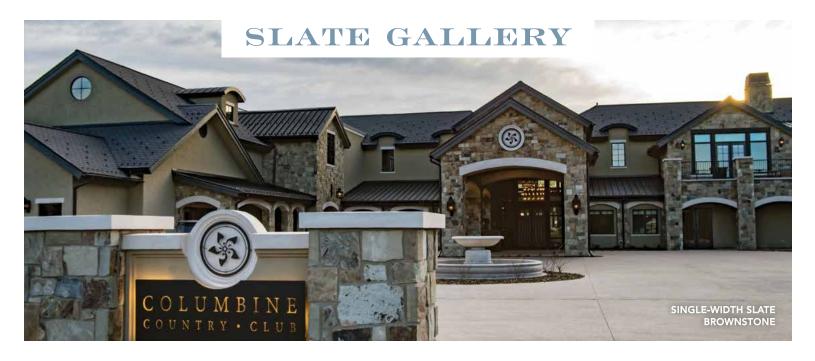

DAVINCI SLATE HAS THE DURABILITY WE WERE LOOKING FOR, PLUS IT COMPLEMENTS THE NATURAL STONE ON BOTH THE INSIDE AND OUTSIDE OF OUR NEW CLUBHOUSE. THIS ROOFING PRODUCT HELPS COMPLETE THE LOOK OF OUR BUILDING. WE FOUND THAT DAVINCI WAS A GREAT VALUE, HAS A WONDERFUL, FINISHED STYLE AND ITS PERFORMANCE CAPABILITIES SO FAR HAVE BEEN TERRIFIC.

MICHAEL BRATCHER, C.O.O. AND GENERAL MANAGER OF COLUMBINE COUNTRY CLUB