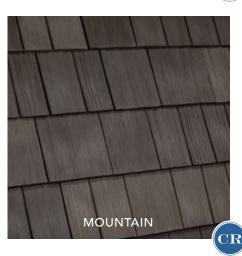

The townhomes at Buckhorn-Bachelor Gulch needed roofs to complement their beautiful mountain setting. The community homeowners association found the perfect match with DaVinci Multi-Width Shake tiles

Everything you love about shake ... without the headaches or the heartaches.

DaVinci Multi-Width Shake recalls the craftsmanship and authenticity of natural, hand-split cedar shake with the advantages of color stability and a lifetime warranty. These deep-grained, multiple-width tiles are available in nine standard color blends.