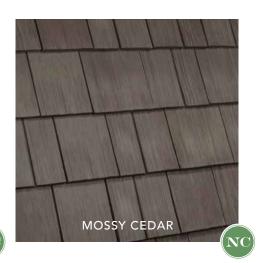

### **DAVINCI SHAKE**

If you love the look of cedar shake, there's no reason to shy away from it. Whether you're building a new home or replacing an existing shake roof, DaVinci eliminates the pesky concerns of ongoing maintenance and meets your design needs or requirements.

MULTI-WIDTH Achieve the authentic look of rough-heron, hand-split cedar shake with subtle color shifts and randomly-staggered overlaps.

SINGLE-WIDTH The tidy and uniform appearance is a popular choice for a wide range of architectural styles.

DaVinci Multi-Width Shake recalls the craftsmanship and authenticity of natural, hand-split cedar shake with the advantages of color stability and a lifetime warranty. These deep-grained, multiple-width tiles are available in nine standard color blends.