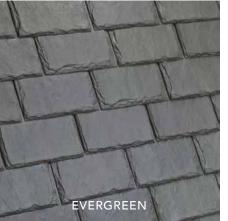

### SINGLE-WIDTH SLATE

It feels right.

CR ALSO AVAILABLE IN COOL ROOF COLOR

THE VILLAGE PRAIRIE VILLAGE, KANSAS

The Village shops in Kansas selected Single-Width Slate for its impact rating, fire resistance, weather resistance and versatile design selections.

SINGLE-WIDTH SLATE SLATE GRAY

Some projects demand the stately grace of a slate roof. DaVinci's Single-Width Slate delivers on that promise with its astonishing versatility. Our single-width tile construction streamlines installation but still enables the flexibility of straight or staggered appearances.