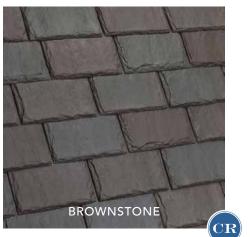

Gaillardia Country Club is an elegant 55,000 sq ft. French Normandy style design located in the heart of twister country. The new owners decided on single-width slate tiles in Slate Black to complement the structure's style while withstanding severe weather.