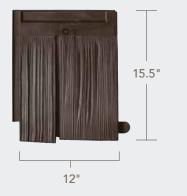

SELECT SHAKE

Our versatile design replicates the look of authentic cedar on 8" and 10" tiles for a best-in-class roof.