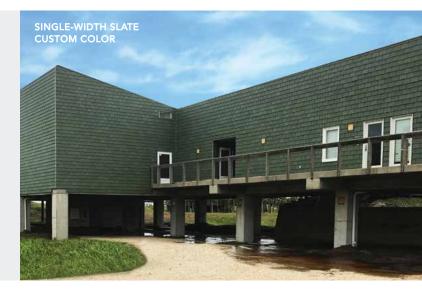

### SINGLE-WIDTH SLATE

It feels right.

CR ALSO AVAILABLE IN COOL ROOF COLOR

THE VILLAGE PRAIRIE VILLAGE, KANSAS

The Village shops in Kansas selected Single-Width Slate for its impact rating, fire resistance, weather resistance and versatile design selections.

SINGLE-WIDTH SLATE SLATE GRAY

Some projects demand the stately grace of a slate roof. DaVinci's Single-Width Slate delivers on that promise with its astonishing versatility. Our single-width tile construction streamlines installation but still enables the flexibility of straight or staggered appearances.