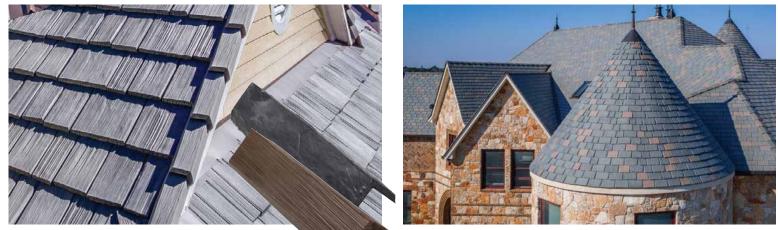

#### **MULTI-WIDTH**

Our most authentic-looking and versatile option, DaVinci's Multi-Width tiles set the high mark for luxury. Laying tiles of multiple widths in a straight or staggered pattern creates the most natural, non-repeating appearance possible.

### **MULTI-WIDTH SLATE**

MULTI-WIDTH SLATE EUROPEAN

A perfect match.

The picture of elegance. DaVinci's Multi-Width Slate delivers the highest levels of beauty without the typical challenges of a natural slate roof. Our tiles are engineered to be lighter, to resist impact and to maintain their color longer. It's hard to beat Mother Nature, but DaVinci has done it.