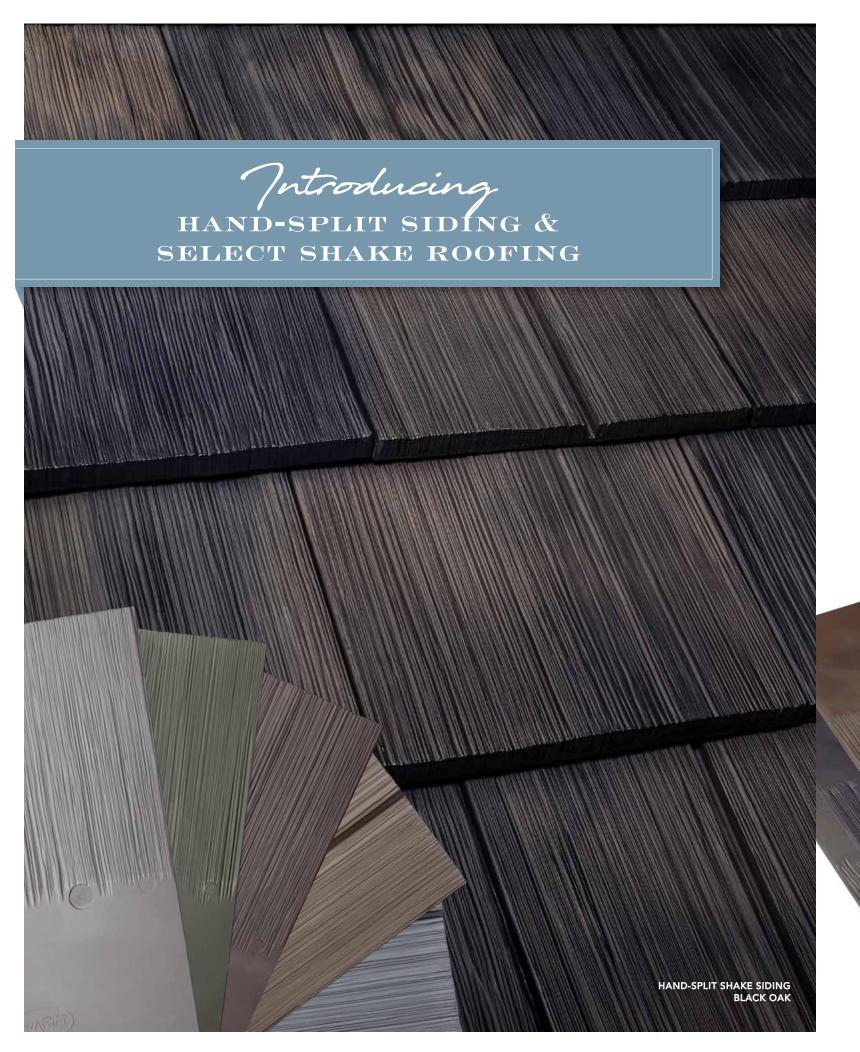

### **DAVINCI HAND-SPLIT SHAKE SIDING**

The anticipation is over-DaVinci now offers Hand-Split Siding, which gives you the look you love with superior durability for a lifetime. The tile molds are created from authentic cedar shake, giving any home the beauty of real cedar without ongoing maintenance. The attributes of real wood disappear over time, whereas our siding tiles are resistant to mold, algae, fire, pests, impact, and salt air.

By bringing 20 years of proven performance to a new exterior application, we've engineered siding that stands up to whatever your home may endure. Unlike real cedar, Hand-Split Shake Siding does not curl, cup, or split; it is easy to install and never requires painting. The color you pick is the color you keep because the tiles are made of virgin resins fortified with state-ofthe-art UV stabilizers. When you demand the beauty of authentic wood but require effortless upkeep, DaVinci is on your side.