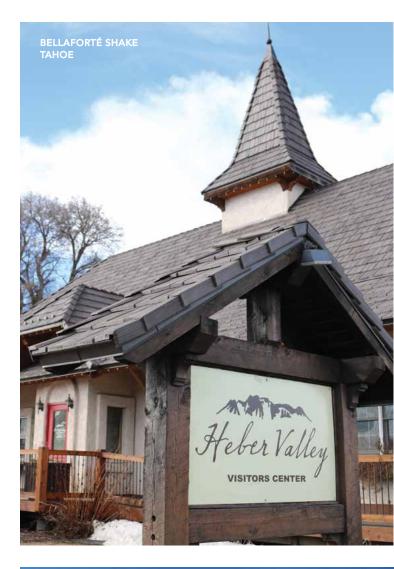

## **BELLAFORTÉ SHAKE**

Lasting impressions.

It's the little things that make Bellaforté Shake such a remarkable product; the staggered edges, the color variations and the dramatic shadows all contribute to a truly realistic look. No less remarkable is Bellaforté's 50-year warranty, streamlined installation and its ability to lift your project's appearance. It might be the easiest decision you'll face as a building professional.