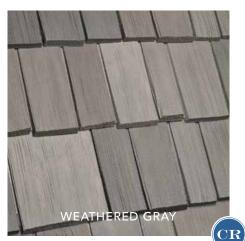

#### **MULTI-WIDTH**

Our most authentic-looking and versatile option, DaVinci's Multi-Width tiles set the high mark for luxury. Laying tiles of multiple widths in a straight or staggered pattern creates the most natural, non-repeating appearance possible.

| MULTI-WIDTH SLATE | Page 14 |
|-------------------|---------|
| MULTI-WIDTH SHAKE | Page 24 |