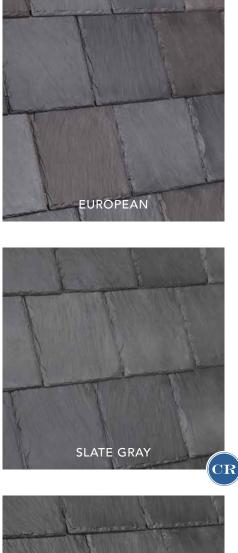

### **MULTI-WIDTH SLATE**

MULTI-WIDTH SLATE EUROPEAN

A perfect match.

The picture of elegance. DaVinci's Multi-Width Slate delivers the highest levels of beauty without the typical challenges of a natural slate roof. Our tiles are engineered to be lighter, to resist impact and to maintain their color longer. It's hard to beat Mother Nature, but DaVinci has done it.

SINGLE-WIDTH SLATE SLATE GRAY

Some projects demand the stately grace of a slate roof. DaVinci's Single-Width Slate delivers on that promise with its astonishing versatility. Our single-width tile construction streamlines installation but still enables the flexibility of straight or staggered appearances.