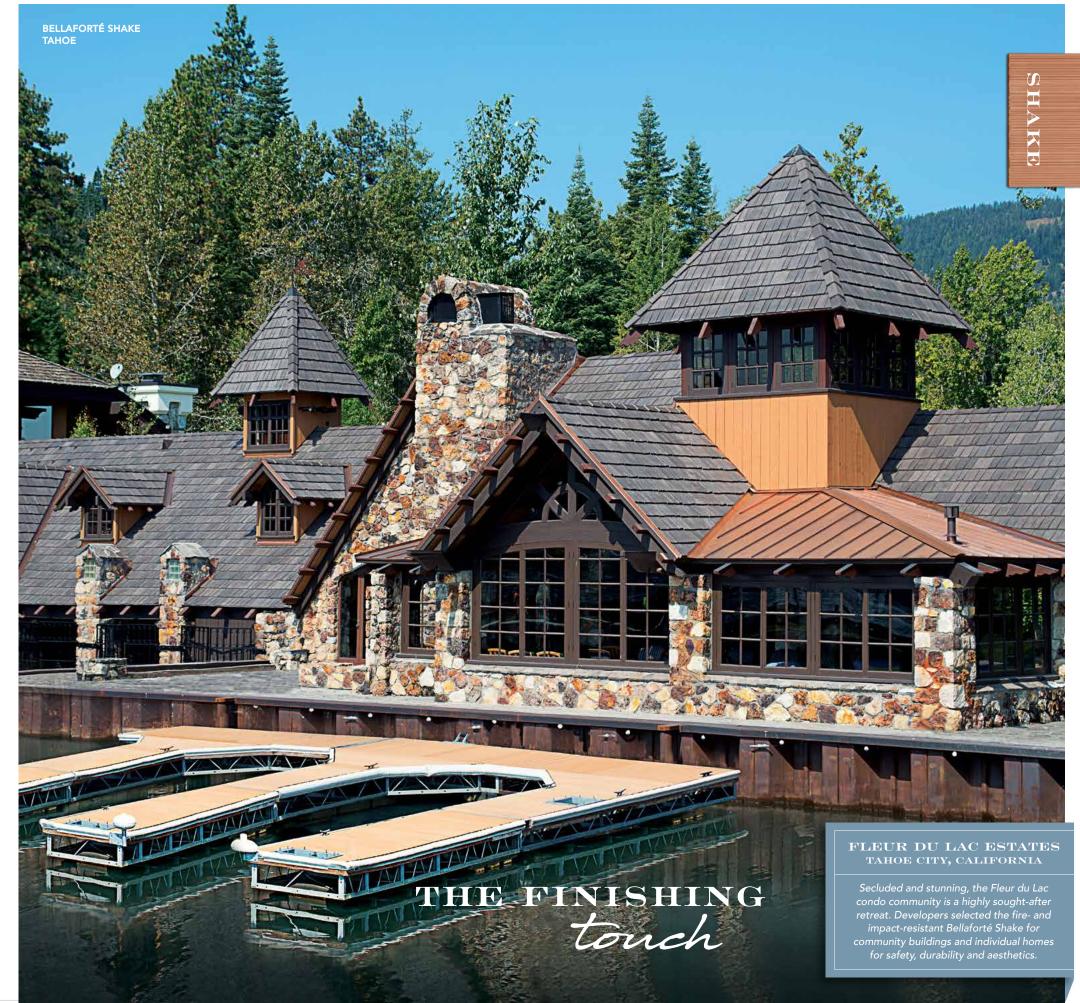

### **DENVER WEST OFFICE PARK**

Real cedar roofs could not withstand the hail damage aused on 19 buildings of the Denver West Office Park turned to DaVinci. More than 550,000 sq ft. of impact-resistant Bellaforté Shake composite tiles were used in the massive re-roofing project.