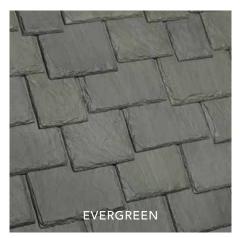

### **DAVINCI SHAKE**

If you love the look of cedar shake, there's no reason to shy away from it. Whether you're building a new home or replacing an existing shake roof, DaVinci eliminates the pesky concerns of ongoing maintenance and meets your design needs or requirements.

MULTI-WIDTH Achieve the authentic look of rough-heron, hand-split cedar shake with subtle color shifts and randomly-staggered overlaps.

SINGLE-WIDTH The tidy and uniform appearance is a popular choice for a wide range of architectural styles.