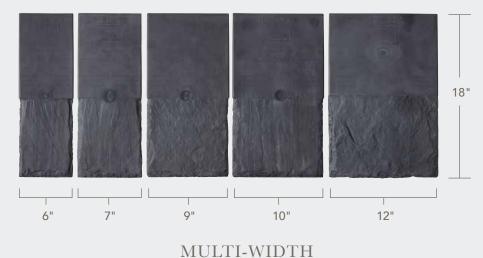

DaVinci Slate

|              | WIDTHS                  | THICKNESS<br>AT BUTT | WEIGHT/SQUARE                                              |
|--------------|-------------------------|----------------------|------------------------------------------------------------|
| MULTI-WIDTH  | 12", 10",<br>9", 7", 6" | 1/2"                 | 8" (266 lbs), 7.5" (283 lbs)<br>7" (304 lbs), 6" (354 lbs) |
| SINGLE-WIDTH | 12"                     | 1/2"                 | 8" (275 lbs), 7.5" (294 lbs)<br>7" (315 lbs), 6" (367 lbs) |
| BELLAFORTÉ   | 12"                     | 1/2"                 | 12" (158 lbs)                                              |

#### **MULTI-WIDTH**

Our most authentic-looking and versatile option, DaVinci's Multi-Width tiles set the high mark for luxury. Laying tiles of multiple widths in a straight or staggered pattern creates the most natural, non-repeating appearance possible.

#### **CREATING EXPOSURE**

Installing the tiles straight or staggered is a personal choice. Although budget and architectural style will enter into the equation, personal preference is typically the final determining factor. With DaVinci Multi-Width and Single-Width tiles, you have the greatest ability to vary tile placement. Both Bellaforté Slate and Shake tiles must be installed at a 12" exposure.