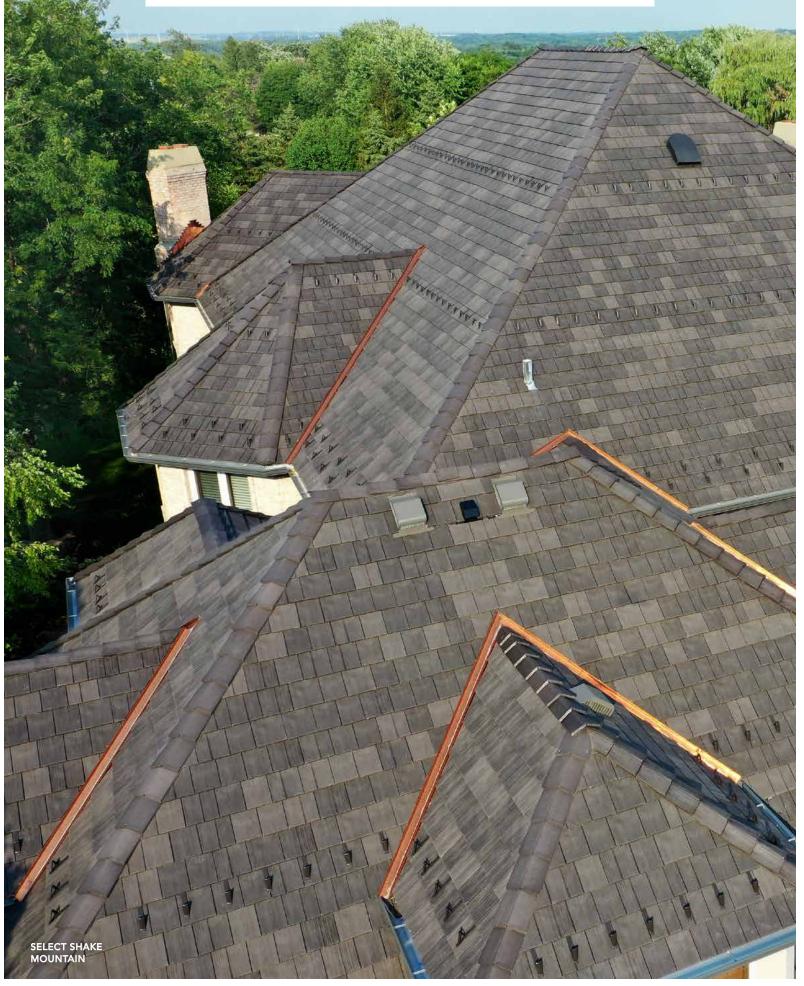

## SELECT SHAKE ROOFING

Making a great thing greater

Along with the DaVinci reputation of durability and effortless upkeep, our Select Shake tiles imitate authentic cedar shake better than any other product on the market. The molds are created from real wood, giving your home the beauty of authentic cedar shake without the ongoing maintenance and upkeep. If your vision involves the look of traditional shake, these tiles are perfect for your project.

Our design doesn't stop at beauty-our Select Shake allows for faster installation and will withstand whatever Mother Nature brings to the exterior of your home. When you're looking for the beauty of real cedar with the lasting artistry of DaVinci, our Select Shake has your home covered.

Learn more about Select Shake on page 27.

Expanding the legacy of beauty ...

Using DaVinci roof tiles ensures enduring beauty and low life-cycle costs... and that's just part of the story.

The choice to use our tiles over natural cedar shake results in a roof that saves trees and resists fire, hail and wind damage. The quarrying process of natural slate tiles consumes large amounts of fuel and is especially destructive to local ecosystems. Our tiles reduce waste with less breakage, keeping products out of landfills. A DaVinci roof represents sustainability for the building as well as for the environment.