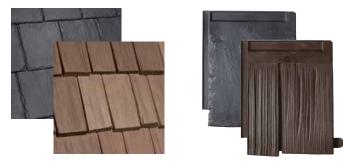

#### **COLORMYROOF.COM**

Visual VERSATILITY

DaVinci offers the beauty of natural slate and cedar shake in three different tile options, giving you the ability to meet your aesthetic vision as well as respect your budget.

#### **MULTI-WIDTH**

Our most authentic-looking and versatile option, DaVinci's Multi-Width tiles set the high mark for luxury. Laying tiles of multiple widths in a straight or staggered pattern creates the most natural, non-repeating appearance possible.

#### SINGLE-WIDTH

Single-width tiles add a budget-friendly touch of tradition to your home in either a straight or staggered pattern. The uniform tile size and impact-resistant composite construction work to reduce waste and speed up installation.

#### BELLAFORTÉ

The inspired engineering of Bellaforté makes uncommon beauty considerably more attainable. Its innovative design requires less overlap (reducing waste and cost), making it a stylish upgrade that won't bust the budget.