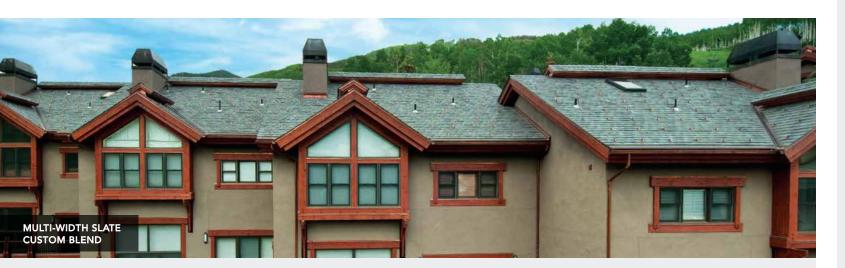

### **MULTI-WIDTH SLATE**

MULTI-WIDTH SLATE EUROPEAN

A perfect match.

The picture of elegance. DaVinci's Multi-Width Slate delivers the highest levels of beauty without the typical challenges of a natural slate roof. Our tiles are engineered to be lighter, to resist impact and to maintain their color longer. It's hard to beat Mother Nature, but DaVinci has done it.