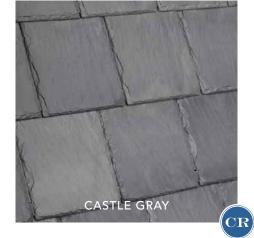

SINGLE-WIDTH SLATE SLATE GRAY

Some projects demand the stately grace of a slate roof. DaVinci's Single-Width Slate delivers on that promise with its astonishing versatility. Our single-width tile construction streamlines installation but still enables the flexibility of straight or staggered appearances.