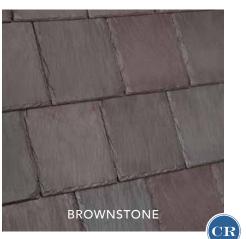

## **BELLAFORTÉ SLATE**

Middleton Senior Living has a highly visible roof from the street; they needed it to be both sensible and beautiful. Their Bellaforté Slate roof in Slate Black is a showpiece of the structure that replicates the aesthetic of real slate.

BELLAFORTÉ SLATE SLATE BLACK

The look will amage you. The price might surprise you.

THE NEW DAVINCI ROOF LOOKS SIMPLY AMAZING. THE ROOF APPEARS MORE AS IT ONCE DID WHEN THE HOME WAS BUILT IN 1904.

> LAURIE RAPISARDI, EXECUTIVE DIRECTOR OF RUTHERFURD HALL