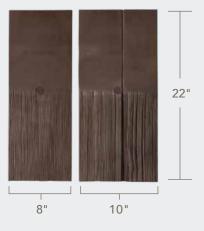

Da Vinci Hand-Split Shake Siding THICKNESS WIDTHS WEIGHT/SQUARE AT BUTT 8", 10" 5/8" 8" (307 lbs)