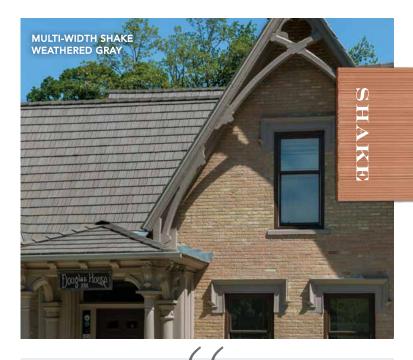

#### **MULTI-WIDTH**

Our most authentic-looking and versatile option, DaVinci's Multi-Width tiles set the high mark for luxury. Laying tiles of multiple widths in a straight or staggered pattern creates the most natural, non-repeating appearance possible.