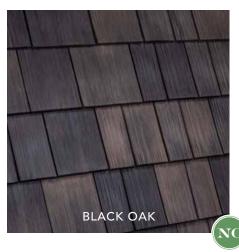

## **BELLAFORTÉ SLATE**

Middleton Senior Living has a highly visible roof from the street; they needed it to be both sensible and beautiful. Their Bellaforté Slate roof in Slate Black is a showpiece of the structure that replicates the aesthetic of real slate.

Designed to reduce material costs, Bellaforté puts the look of slate within reach, and with it the premium aesthetics and performance that asphalt shingles can only dream about. With DaVinci Bellaforté, the look of slate may be more attainable than you think.

BELLAFORTÉ SLATE SLATE BLACK

The look will amage you. The price might surprise you.

THE NEW DAVINCI ROOF LOOKS SIMPLY AMAZING. THE ROOF APPEARS MORE AS IT ONCE DID WHEN THE HOME WAS BUILT IN 1904.

> LAURIE RAPISARDI, EXECUTIVE DIRECTOR OF RUTHERFURD HALL