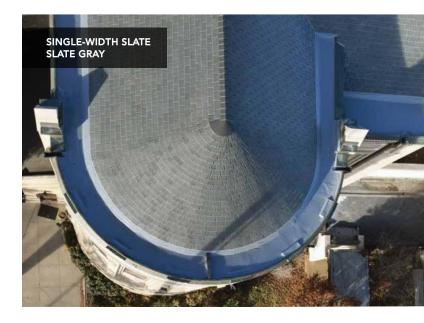

### SINGLE-WIDTH SLATE

It feels right.

CR ALSO AVAILABLE IN COOL ROOF COLOR

THE VILLAGE PRAIRIE VILLAGE, KANSAS

The Village shops in Kansas selected Single-Width Slate for its impact rating, fire resistance, weather resistance and versatile design selections.

SINGLE-WIDTH SLATE SLATE GRAY

Some projects demand the stately grace of a slate roof. DaVinci's Single-Width Slate delivers on that promise with its astonishing versatility. Our single-width tile construction streamlines installation but still enables the flexibility of straight or staggered appearances.