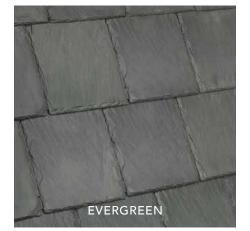

SINGLE-WIDTH SLATE SLATE GRAY

Some projects demand the stately grace of a slate roof. DaVinci's Single-Width Slate delivers on that promise with its astonishing versatility. Our single-width tile construction streamlines installation but still enables the flexibility of straight or staggered appearances.