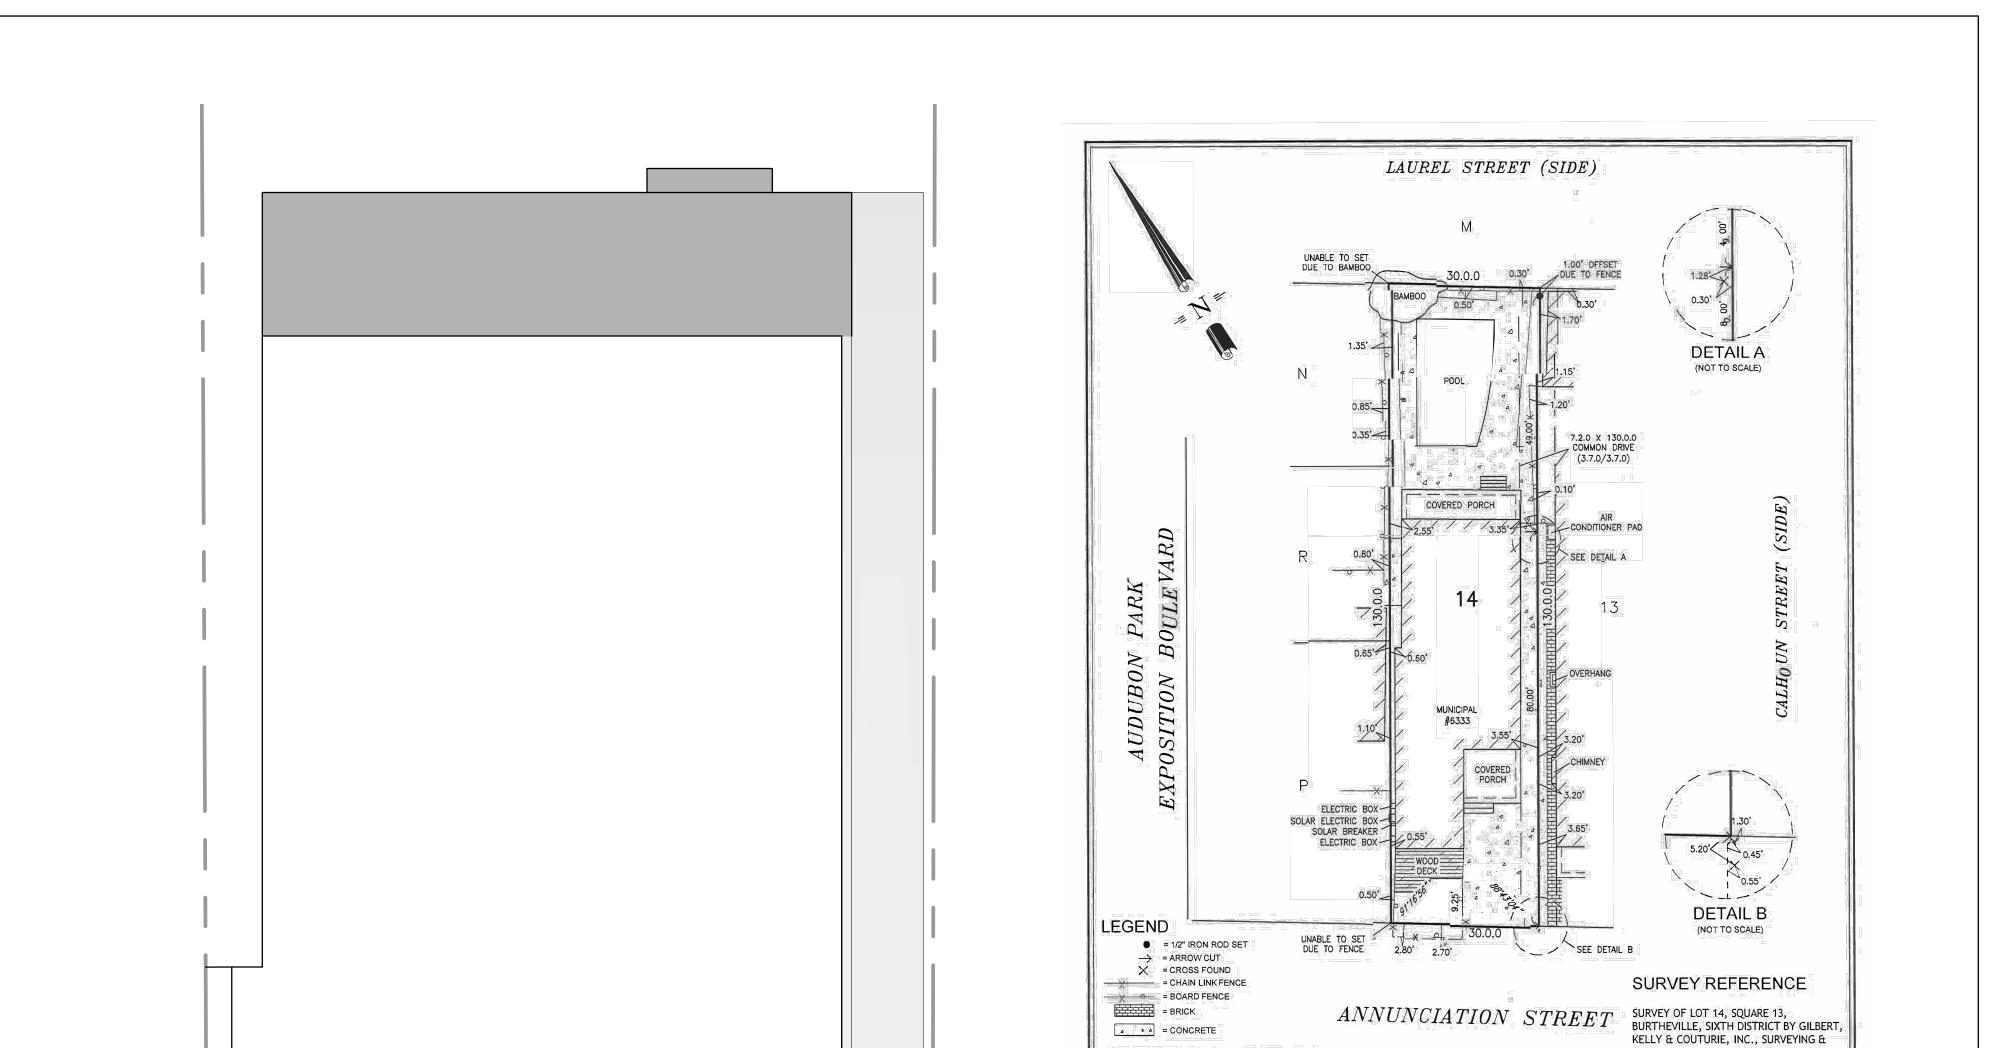

| GENERAL SURVEY NOTES                                                                                                                                                                                                                                                                                                                 |                                                            |             | NGLE BASIS                                     |                           |  |
|--------------------------------------------------------------------------------------------------------------------------------------------------------------------------------------------------------------------------------------------------------------------------------------------------------------------------------------|------------------------------------------------------------|-------------|------------------------------------------------|---------------------------|--|
| THE DIMENCIONS CHOWN DEVIAL OVED COME                                                                                                                                                                                                                                                                                                | 22: REVISED PER CLI                                        |             | TAKEN FROM REFERENCED SURVEY PLAT.             |                           |  |
| SURVEY OF LOT 14<br>SQUARE 13<br>BURTHEVILLE<br>SIXTH DISTRICT<br>CITY OF NEW ORLEANS<br>ORLEANS PARISH, LOUISIANA<br>I CERTIFY THAT THIS SURVEY AND PLAT WAS PREPARED<br>BY ME OR BY THOSE UNDER MY DIRECT SUPERVISION.<br>MADE AT THE REQUEST OF:<br>JAMES O'CONNELL                                                               | DADING, M<br>& ASSOCIA<br>PROFESSI<br>AND SURV<br>P.O. BOD | TES, LLC    | CODY A. D<br>License N<br>PROFESS              | IMARCO<br>0. 5069<br>ONAL |  |
|                                                                                                                                                                                                                                                                                                                                      | METAIRIE, LA. 70004<br>(504) 834-0200                      |             | CODY A. DIMARCO<br>P.L.S. LA. ST. REG NO. 5069 |                           |  |
| HE SERVITUDES AND RESTRICTIONS SHOWN ON THIS SURVEY ARE<br>IMITED TO THOSE SET FORTH IN THE DESCRIPTION FURNISHED US AND<br>HERE IS NO REPRESENTATION THAT ALL APPLICABLE SERVITUDES<br>AND RESTRICTIONS ARE SHOWN HEREON THE SURVEYOR HAS MADE<br>NO TITLE SEARCH OR PUBLIC RECORD SEARCH IN COMPILING THE<br>DATA FOR THIS SURVEY. |                                                            |             |                                                |                           |  |
| DATE: SCALE:                                                                                                                                                                                                                                                                                                                         | DRAWN BY:                                                  | CHECKED BY: | JOB NO.:                                       |                           |  |
| 03-30-2022 <b>XXXXXXX</b>                                                                                                                                                                                                                                                                                                            | L.M.                                                       | C.A.D.      | 61635                                          |                           |  |

## SITE SURVEY - NOT TO SCALE