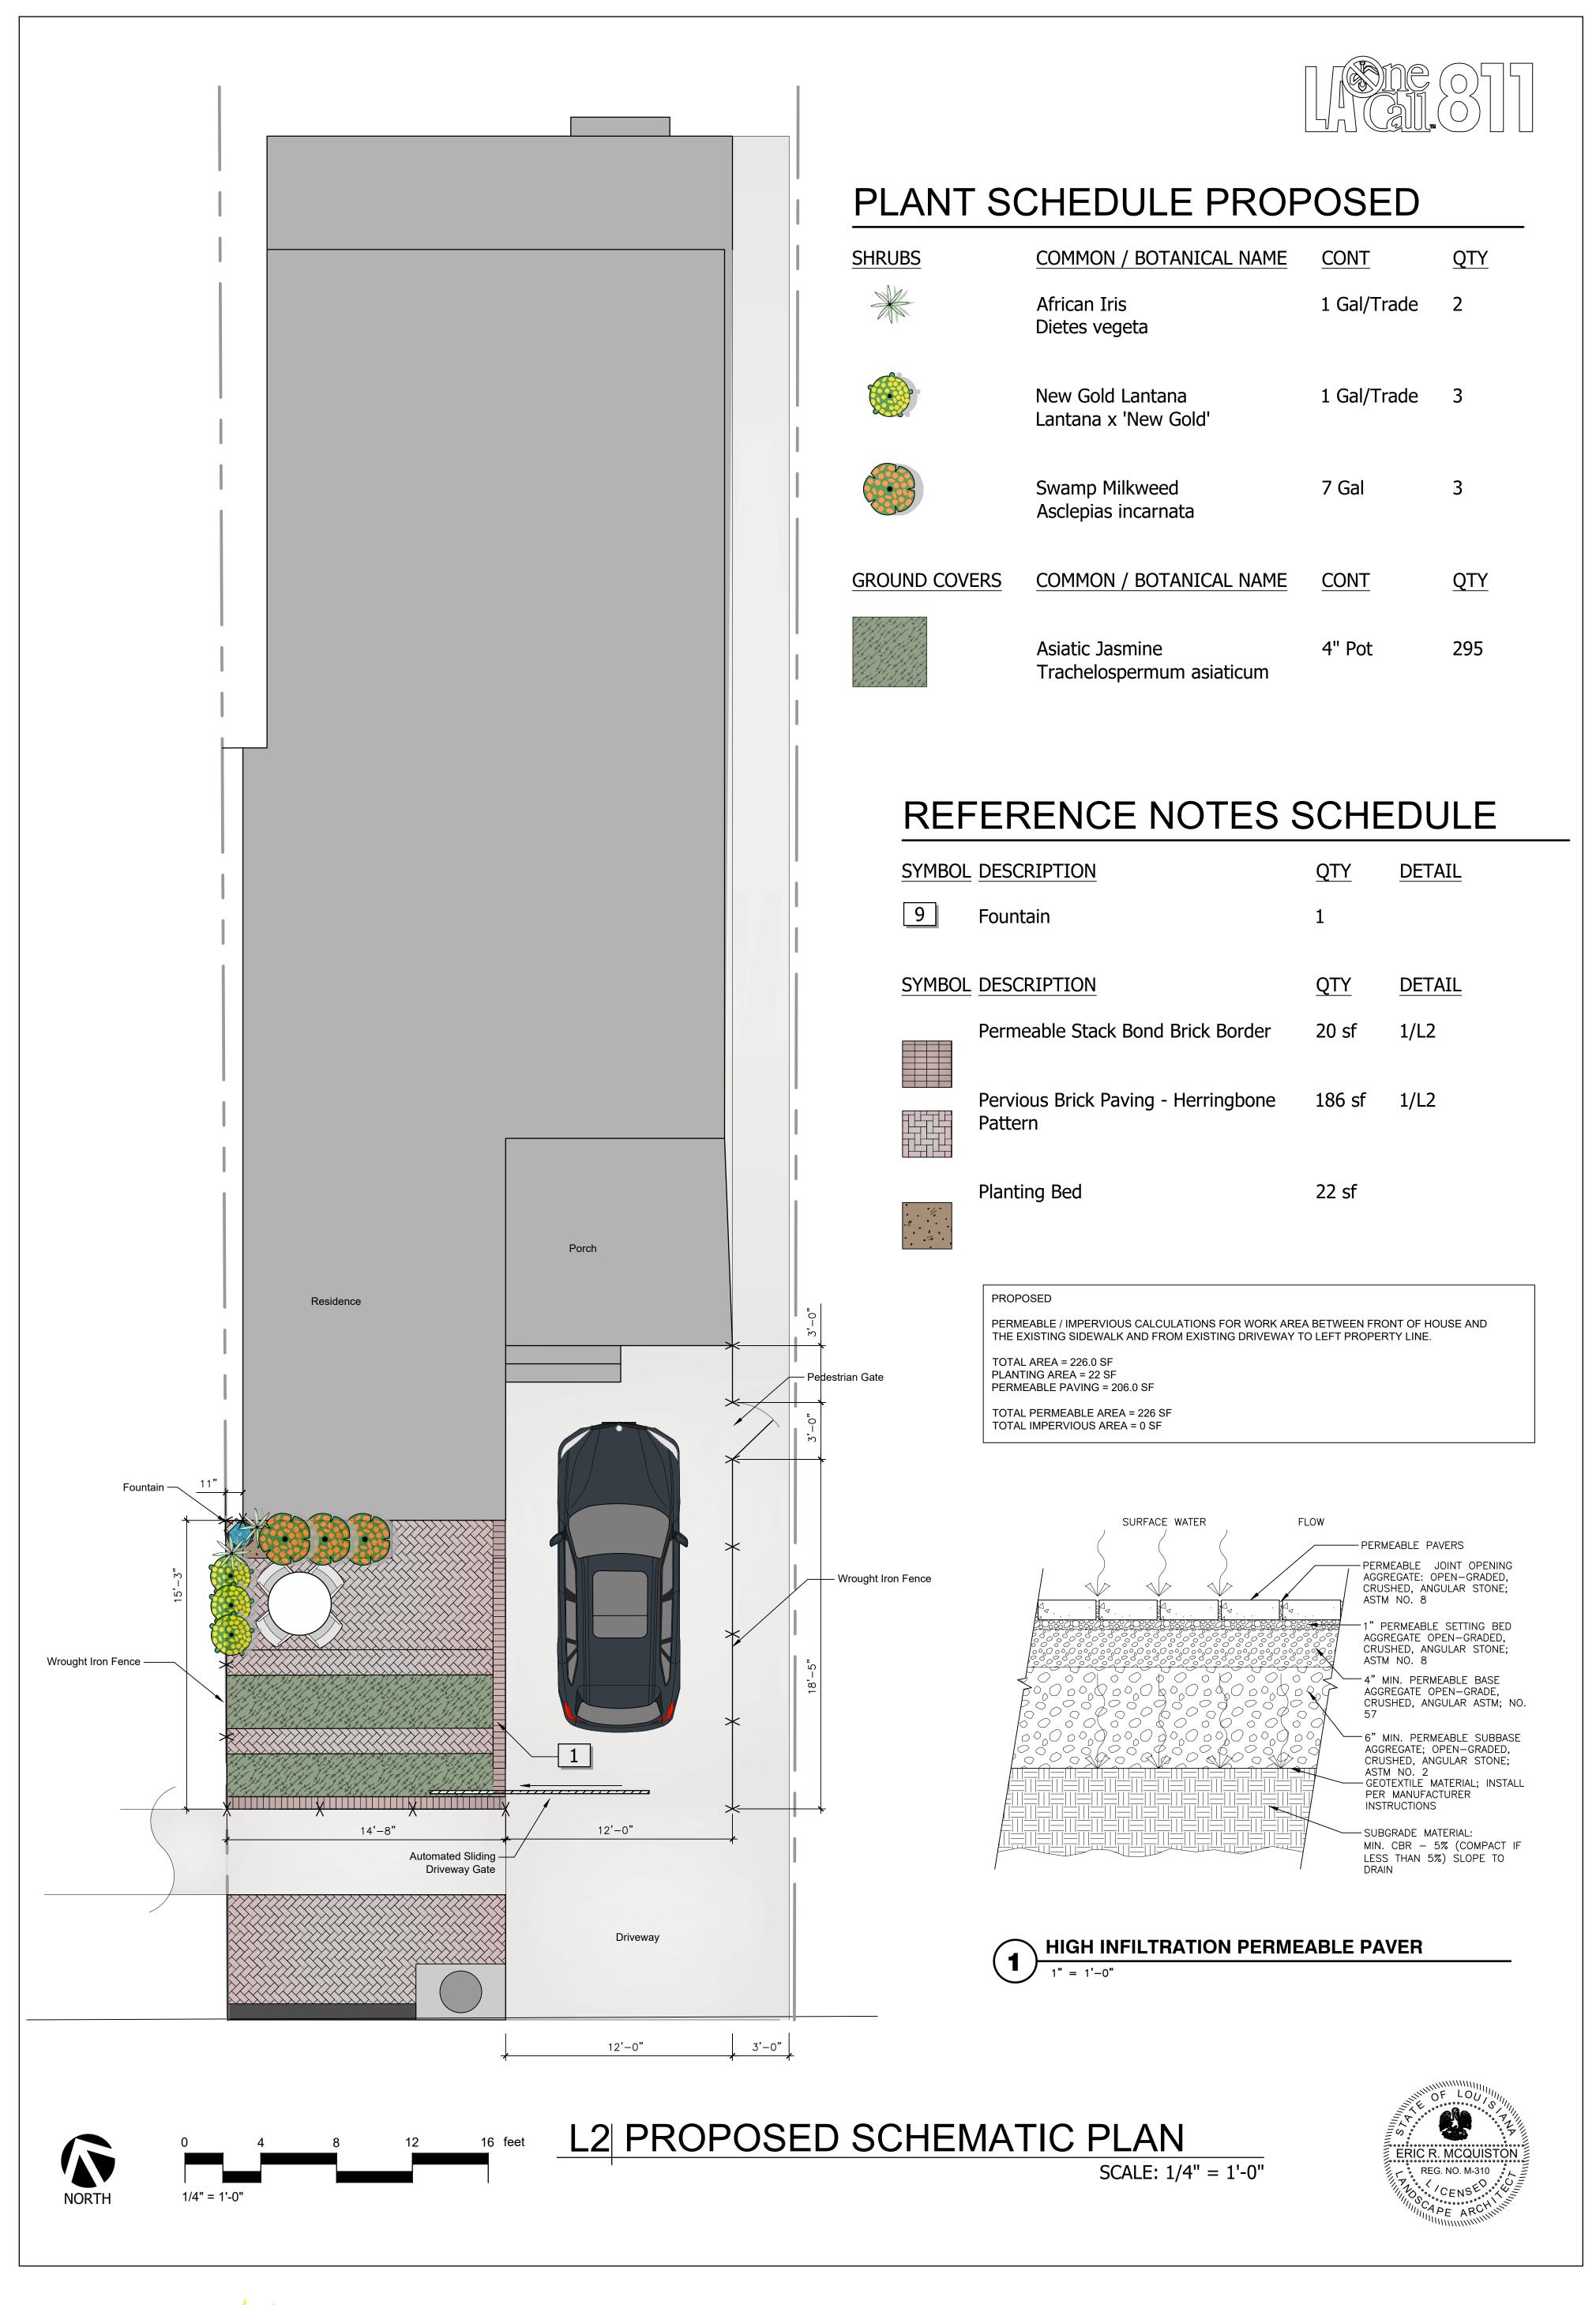

## PLANT SCHEDULE EXISTING

| Palmetto<br>Imetto | Remove | 1 |  |
|--------------------|--------|---|--|
| Crape Myrtle       | Remove | 1 |  |

CONT

QTY

Porch

Residence

EXISTING ±104 SF WOODEN DECK OVER CONCRETE