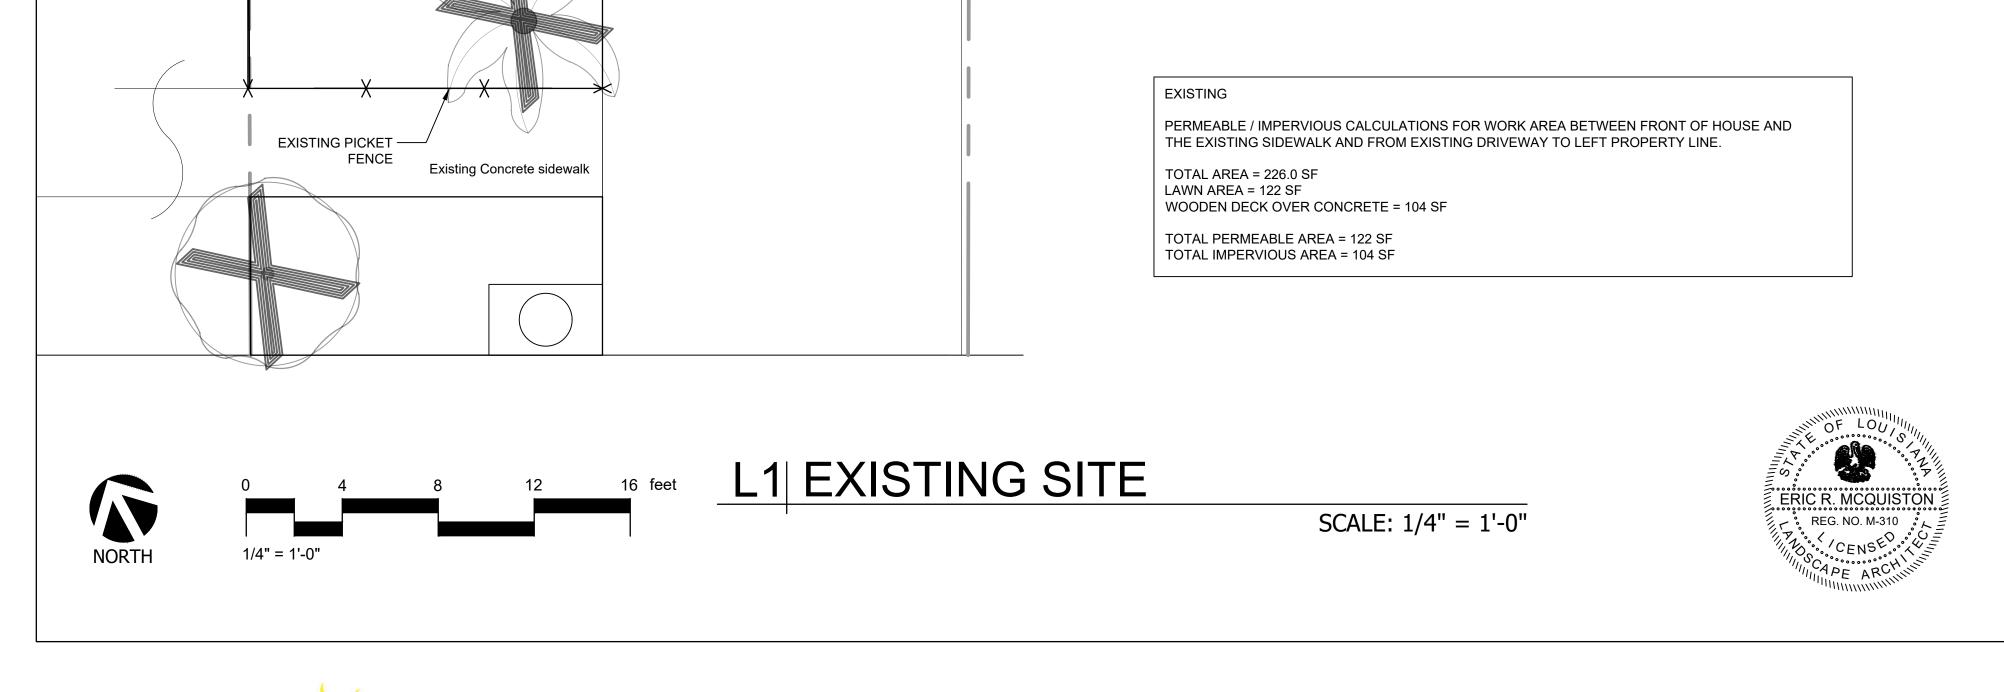

## PLANT SCHEDULE EXISTING

| Palmetto<br>Imetto | Remove | 1 |  |
|--------------------|--------|---|--|
| Crape Myrtle       | Remove | 1 |  |

CONT

QTY

Porch

Residence

EXISTING ±104 SF WOODEN DECK OVER CONCRETE