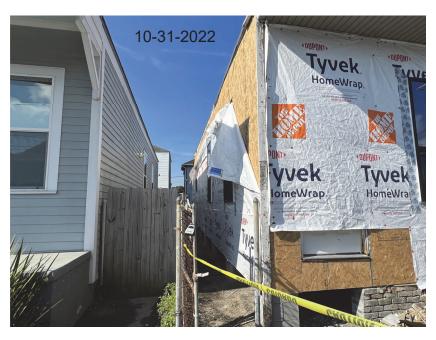

#### **BUILDING PHOTOGRAPHS**

#### **ELEVATION CERTIFICATE**

Continuation Page

OMB No. 1660-0008

Expiration Date: November 30, 2022

| IMPORTANT: In these spaces, copy the                              | FOR INSURANCE COMPANY USE |                   |                     |
|-------------------------------------------------------------------|---------------------------|-------------------|---------------------|
| Building Street Address (including Apt., U 2222 DELACHAISE STREET | Policy Number:            |                   |                     |
| City NEW ORLEANS                                                  | State<br>LA               | ZIP Code<br>70115 | Company NAIC Number |

If submitting more photographs than will fit on the preceding page, affix the additional photographs below. Identify all photographs with: date taken; "Front View" and "Rear View"; and, if required, "Right Side View" and "Left Side View." When applicable, photographs must show the foundation with representative examples of the flood openings or vents, as indicated in Section A8.

Photo One

# Photo One Caption

Photo Two