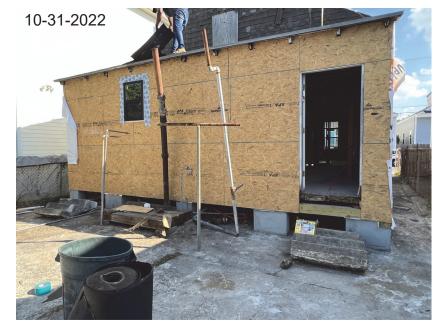

#### **BUILDING PHOTOGRAPHS**

#### **ELEVATION CERTIFICATE**

Continuation Page

OMB No. 1660-0008

Expiration Date: November 30, 2022

| IMPORTANT: In these spaces, copy the                              | FOR INSURANCE COMPANY USE |                   |                     |
|-------------------------------------------------------------------|---------------------------|-------------------|---------------------|
| Building Street Address (including Apt., U 2222 DELACHAISE STREET | Policy Number:            |                   |                     |
| City NEW ORLEANS                                                  | State<br>LA               | ZIP Code<br>70115 | Company NAIC Number |

If submitting more photographs than will fit on the preceding page, affix the additional photographs below. Identify all photographs with: date taken; "Front View" and "Rear View"; and, if required, "Right Side View" and "Left Side View." When applicable, photographs must show the foundation with representative examples of the flood openings or vents, as indicated in Section A8.

Photo One

# Photo One Caption

Photo Two