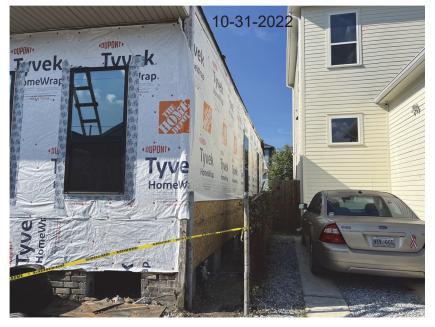

#### **BUILDING PHOTOGRAPHS**

**ELEVATION CERTIFICATE** 

See Instructions for Item A6.

OMB No. 1660-0008

Expiration Date: November 30, 2022

| IMPORTANT: In these spaces, copy th                               | FOR INSURANCE COMPANY USE |                   |                     |
|-------------------------------------------------------------------|---------------------------|-------------------|---------------------|
| Building Street Address (including Apt., I 2222 DELACHAISE STREET | Policy Number:            |                   |                     |
| City<br>NEW ORLEANS                                               | State<br>LA               | ZIP Code<br>70115 | Company NAIC Number |

If using the Elevation Certificate to obtain NFIP flood insurance, affix at least 2 building photographs below according to the instructions for Item A6. Identify all photographs with date taken; "Front View" and "Rear View"; and, if required, "Right Side View" and "Left Side View." When applicable, photographs must show the foundation with representative examples of the flood openings or vents, as indicated in Section A8. If submitting more photographs than will fit on this page, use the Continuation Page.

Photo One

#### Photo One Caption

Photo Two