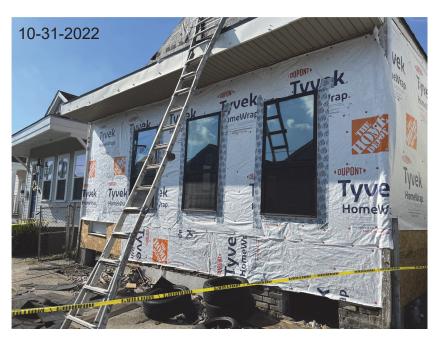

#### **BUILDING PHOTOGRAPHS**

**ELEVATION CERTIFICATE** 

See Instructions for Item A6.

OMB No. 1660-0008

Expiration Date: November 30, 2022

| IMPORTANT: In these spaces, copy th                               | FOR INSURANCE COMPANY USE |                   |                     |
|-------------------------------------------------------------------|---------------------------|-------------------|---------------------|
| Building Street Address (including Apt., I 2222 DELACHAISE STREET | Policy Number:            |                   |                     |
| City<br>NEW ORLEANS                                               | State<br>LA               | ZIP Code<br>70115 | Company NAIC Number |

If using the Elevation Certificate to obtain NFIP flood insurance, affix at least 2 building photographs below according to the instructions for Item A6. Identify all photographs with date taken; "Front View" and "Rear View"; and, if required, "Right Side View" and "Left Side View." When applicable, photographs must show the foundation with representative examples of the flood openings or vents, as indicated in Section A8. If submitting more photographs than will fit on this page, use the Continuation Page.

Photo One

#### Photo One Caption

Photo Two