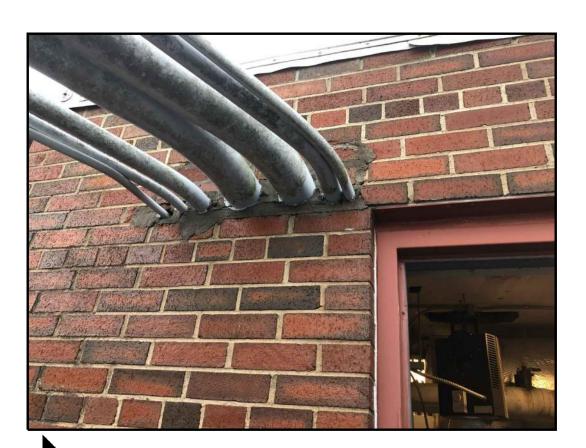

## EXISTING CONDITIONS AND DEMOLITION ROOF PLAN

MAIN ROOF CLASSROOM BUILDING (AT MECHANICAL EQUIPMENT PLATFORM)

20

5 CONDUIT PENETRATION AT EAST GYMNASIUM PARTITION

10 MECHANICAL EQUIPMENT ROOM DOOR HEAD

MAIN ROOF CLASSROOM BUILDING (EAST END LOOKING NORTH)