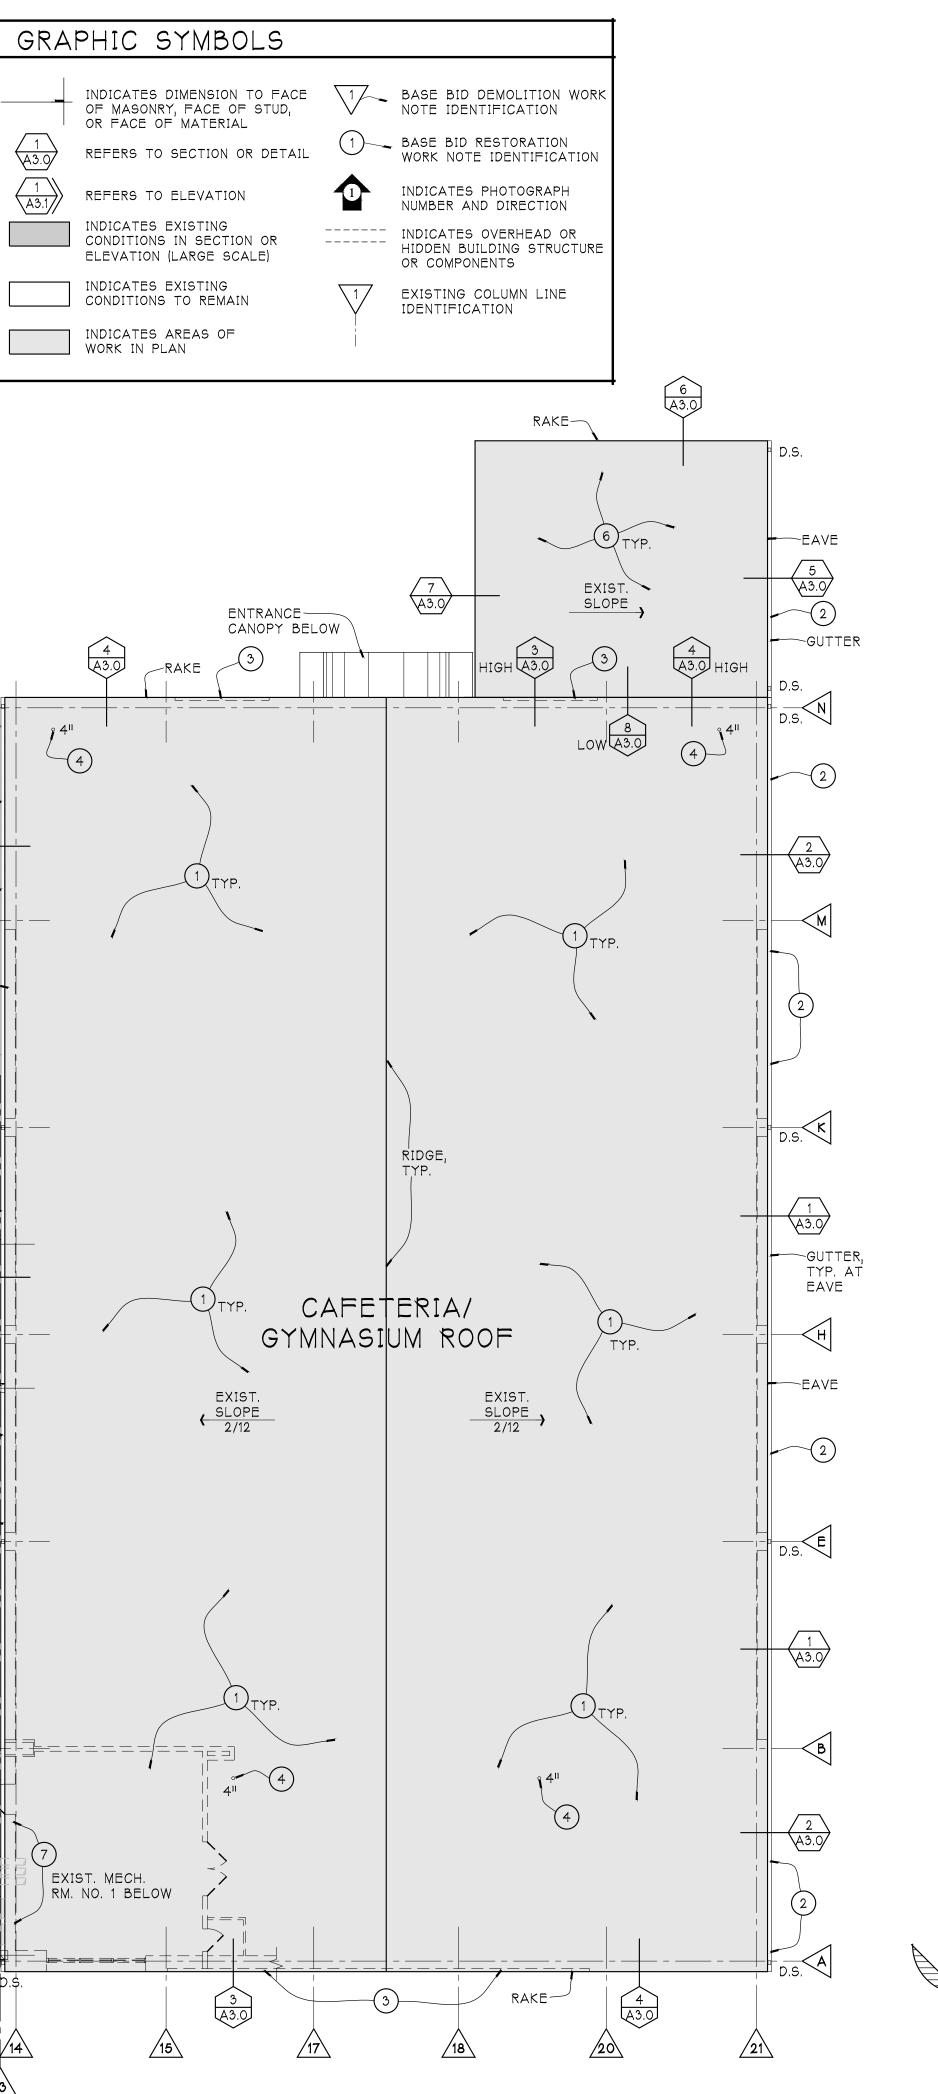

## EXISTING CONDITIONS AND DEMOLITION ROOF PLAN

MAIN ROOF CLASSROOM BUILDING (AT MECHANICAL EQUIPMENT PLATFORM)

20

5 CONDUIT PENETRATION AT EAST GYMNASIUM PARTITION

10 MECHANICAL EQUIPMENT ROOM DOOR HEAD

MAIN ROOF CLASSROOM BUILDING (EAST END LOOKING NORTH)