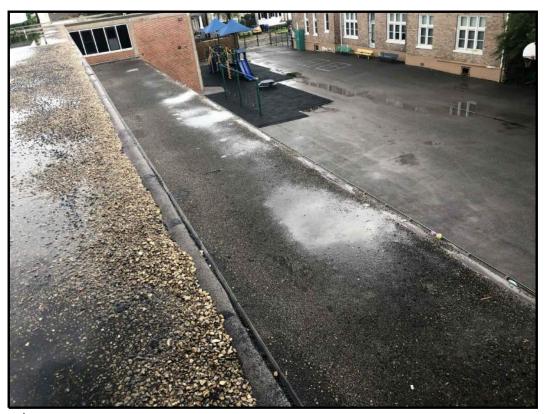

## EXISTING CONDITIONS AND DEMOLITION ROOF PLAN

MAIN ROOF CLASSROOM BUILDING (AT MECHANICAL EQUIPMENT PLATFORM)

20

5 CONDUIT PENETRATION AT EAST GYMNASIUM PARTITION

10 MECHANICAL EQUIPMENT ROOM DOOR HEAD

MAIN ROOF CLASSROOM BUILDING (EAST END LOOKING NORTH)