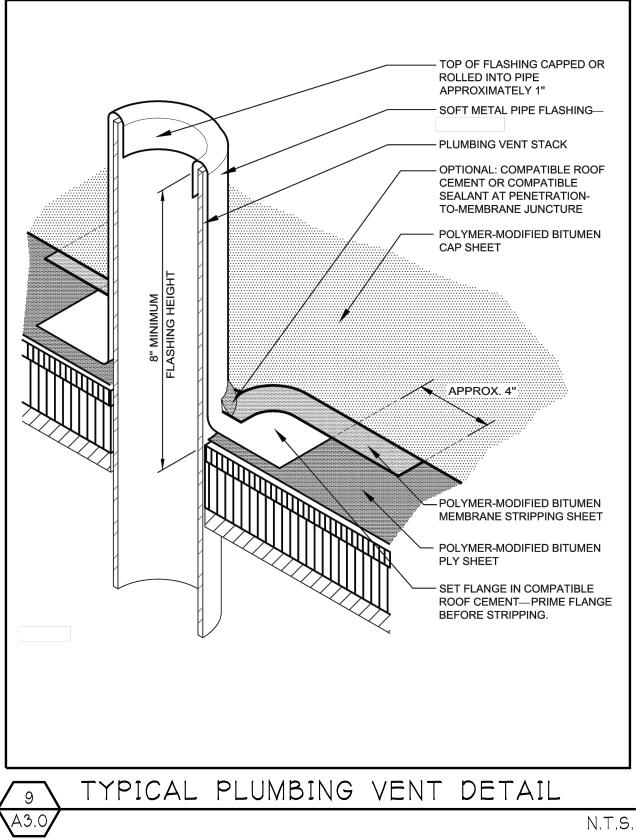

LA 70122 |
|                | CHECKED BY      |                   | 2203-K-1 | DATENOT TO A COLL                      | 1025 NAPOLEON AVENUE                |                                         |
| 0 F 6          | НСD             |                   |          |                                        | NEW ORLEANS, LOUISIANA 70115        |                                         |
|                |                 |                   |          |                                        |                                     |                                         |



SHIELD.





n  $\overline{\bigcirc}$ č 1 නේ Ż  $\square$ SS SS ŏ S S S S PHER S 000 EME S EP 2 \$ O 4 🔊 X ----- $\boldsymbol{\omega}$ 0 N N Δ

SCALE: 3/32"=1'-0"



## TYPICAL ROOF DETAILS - GYMNASIUM AND ADDITION







SCALE AS NOTED