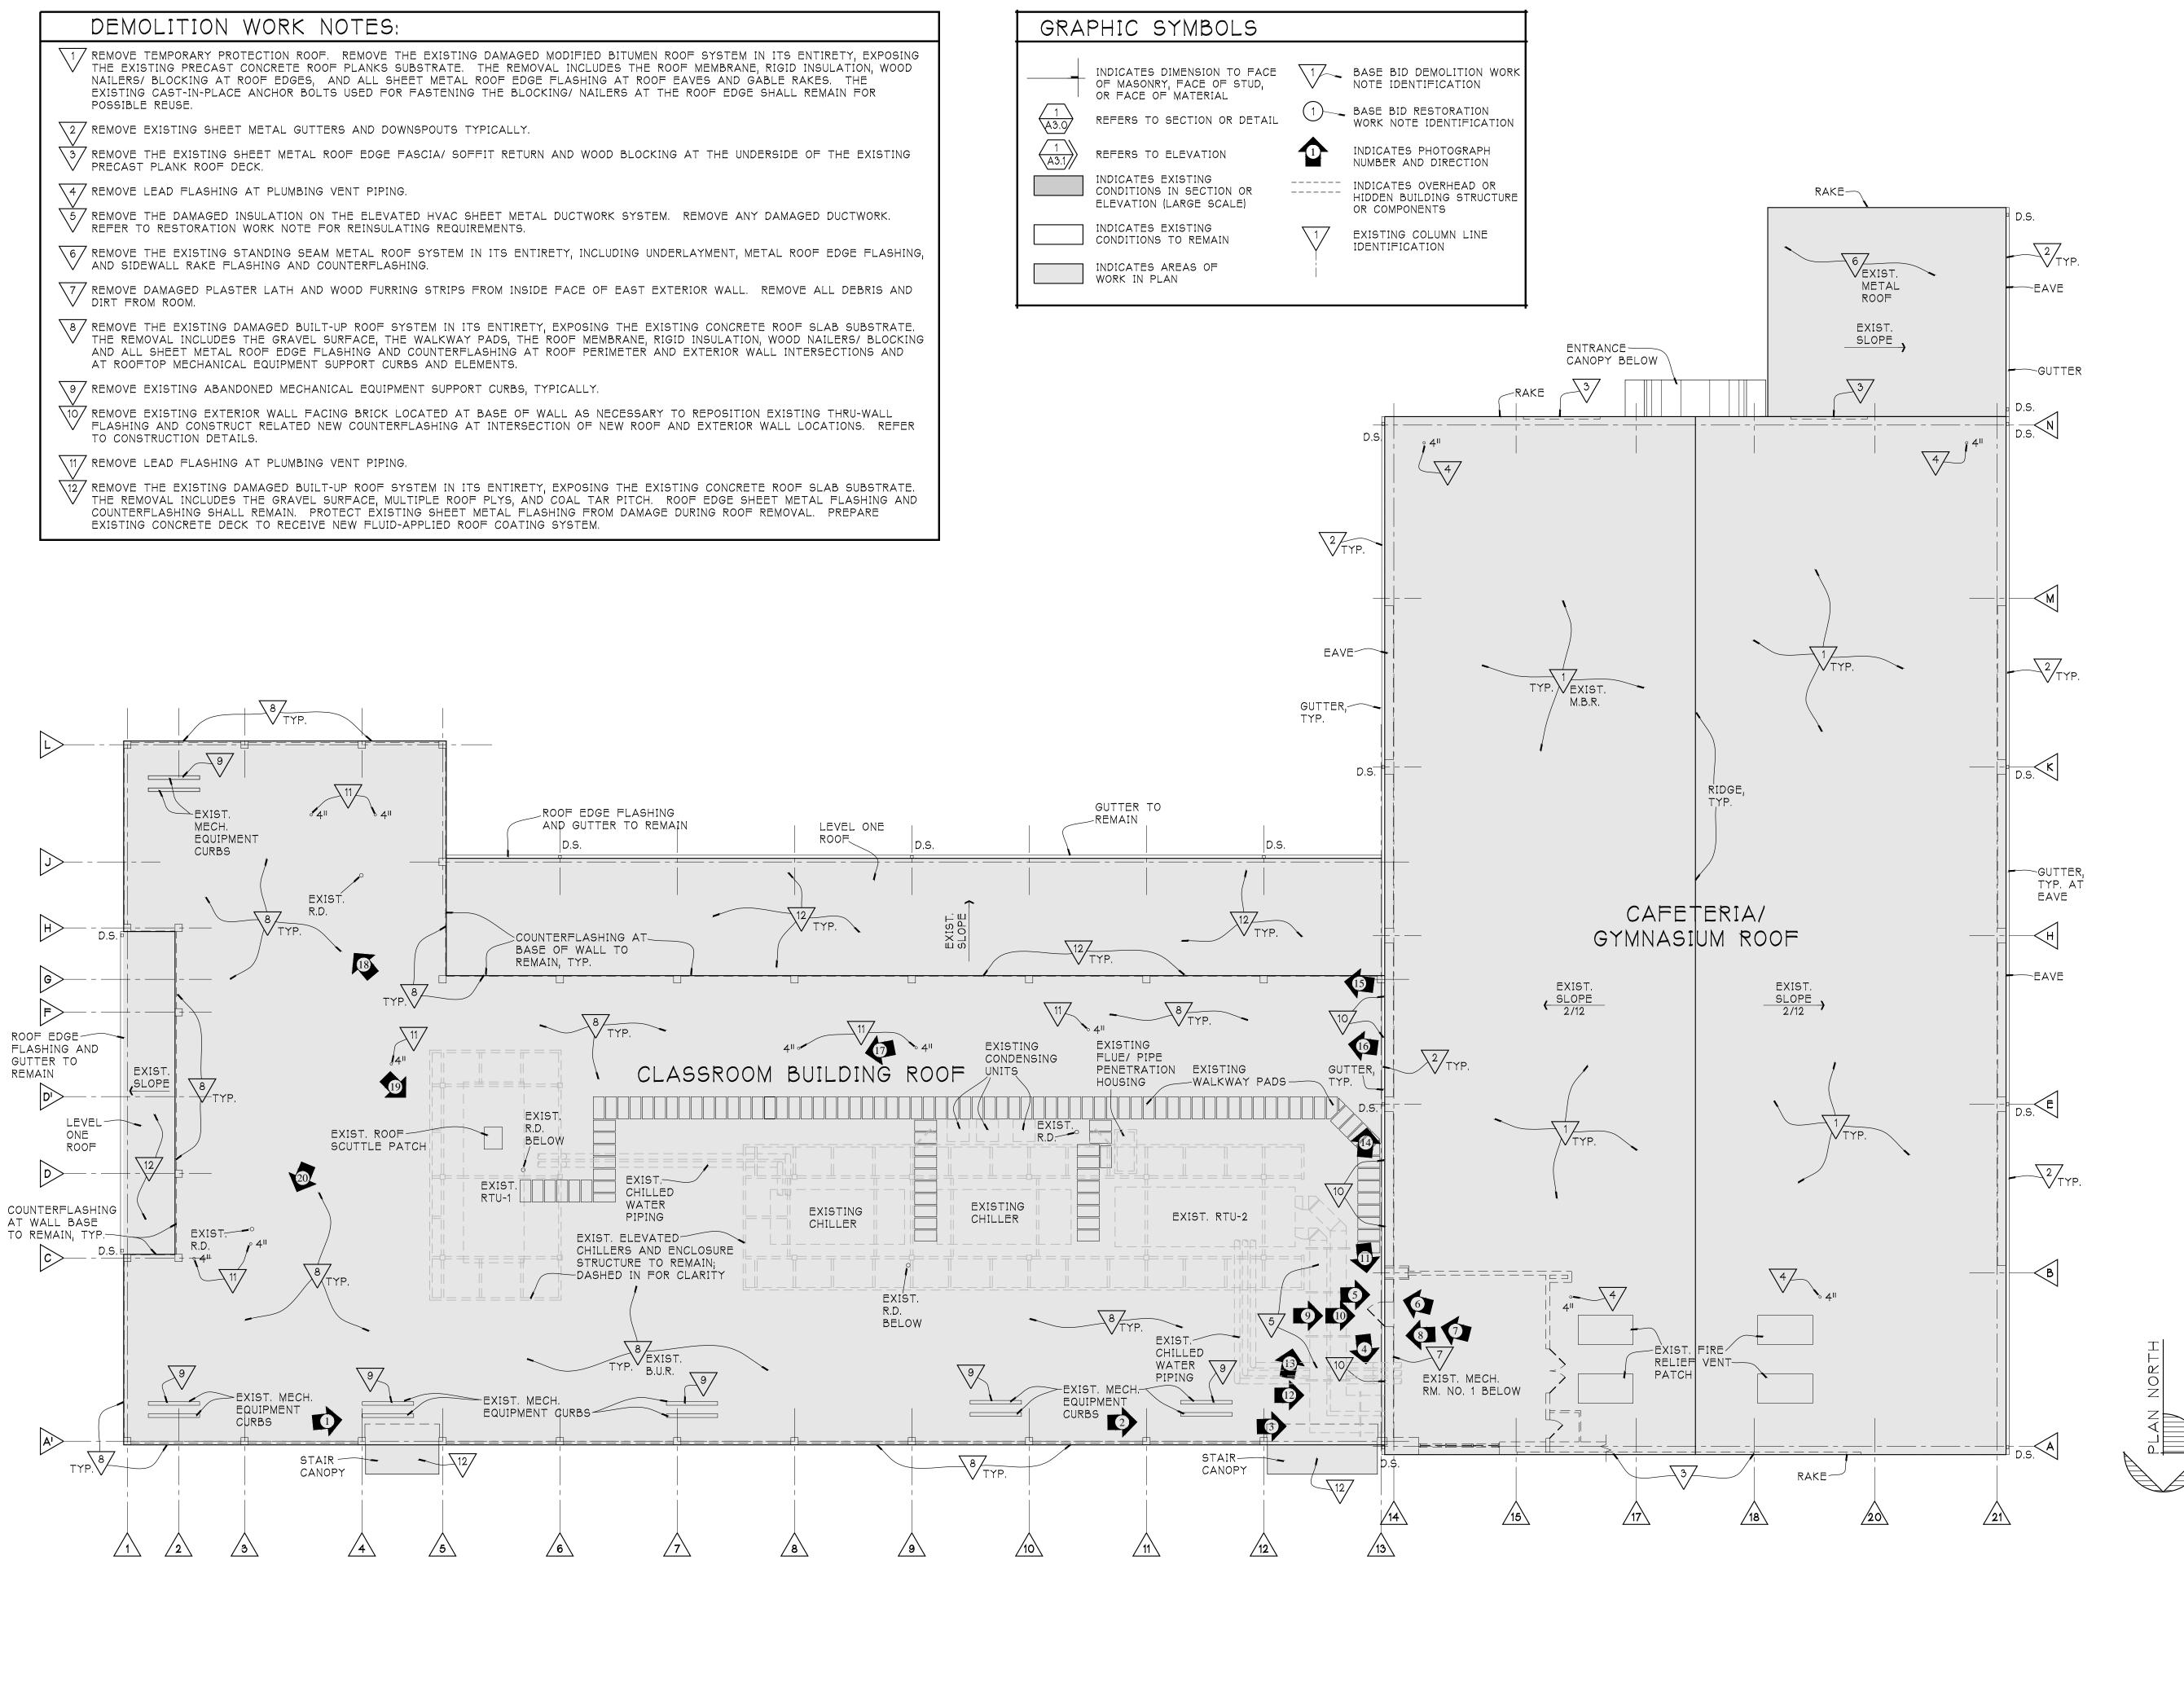

## EXISTING CONDITIONS AND DEMOLITION ROOF PLAN

MAIN ROOF CLASSROOM BUILDING (AT MECHANICAL EQUIPMENT PLATFORM)

20

5 CONDUIT PENETRATION AT EAST GYMNASIUM PARTITION

10 MECHANICAL EQUIPMENT ROOM DOOR HEAD

MAIN ROOF CLASSROOM BUILDING (EAST END LOOKING NORTH)