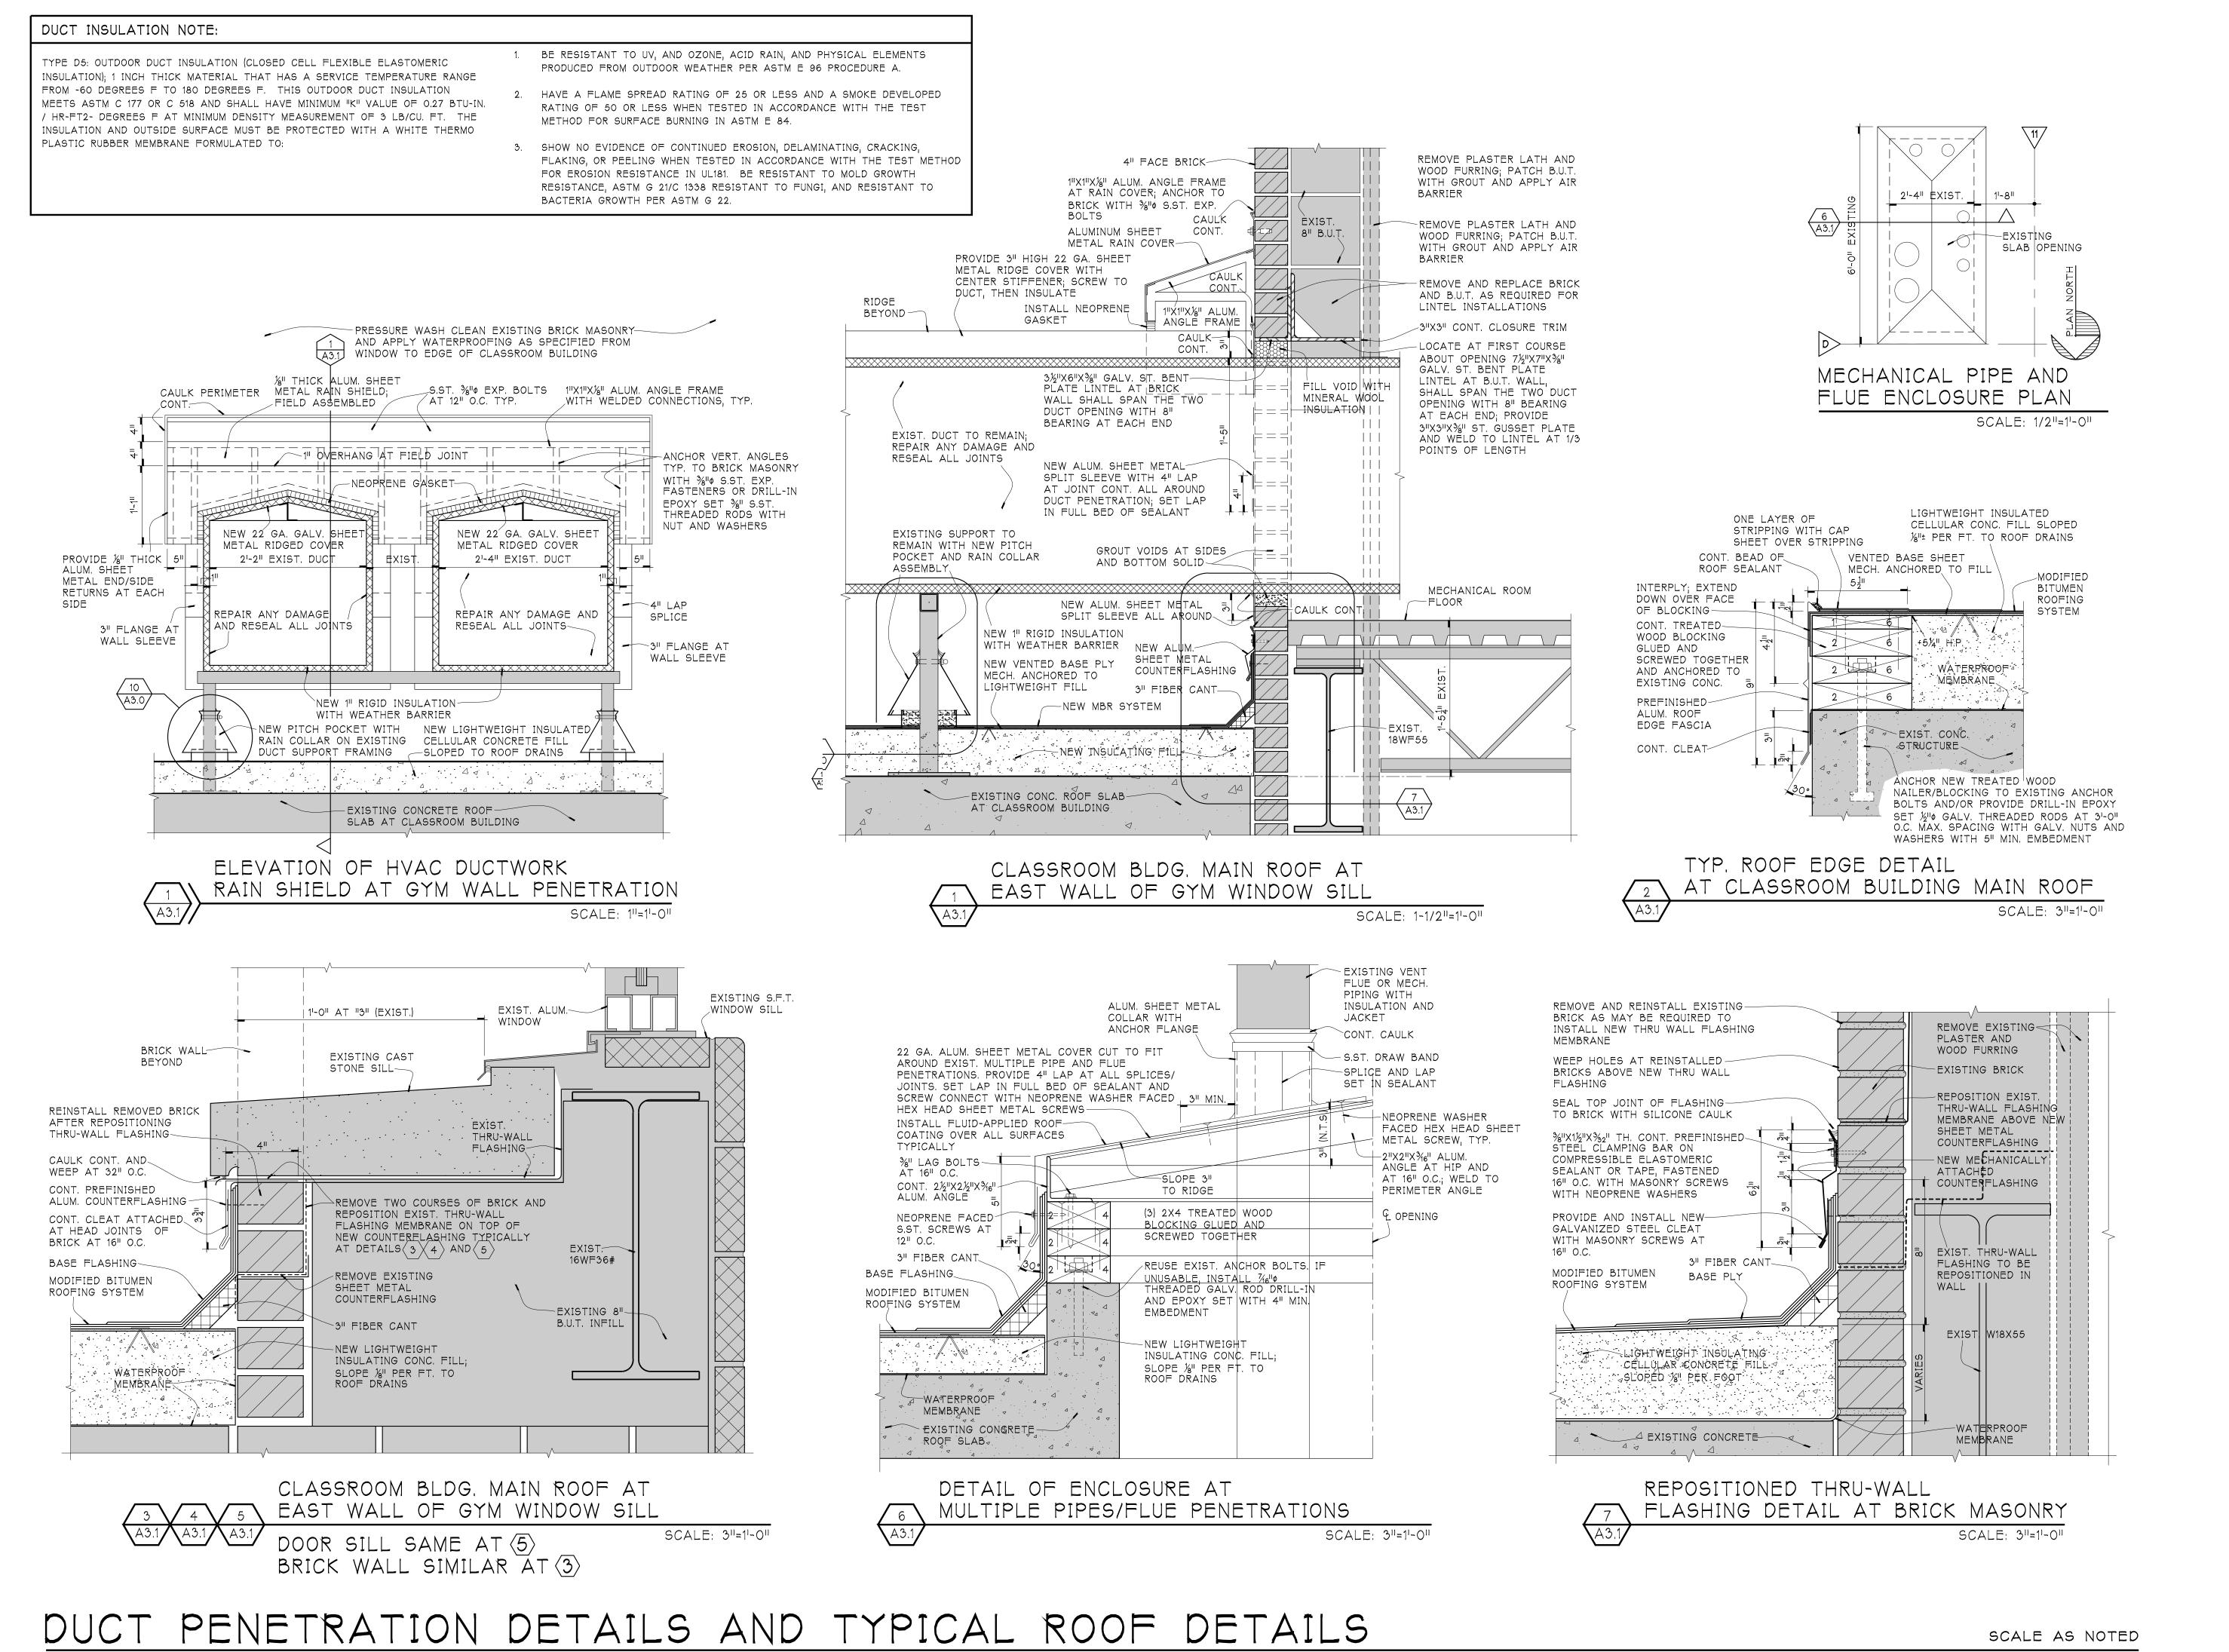

| CHECKED BY      |                   | 2203-K-1 | DATENOT TO A COLL                      | 1025 NAPOLEON AVENUE                |                                         |
| 0 F 6          | НСD             |                   |          |                                        | NEW ORLEANS, LOUISIANA 70115        |                                         |
|                |                 |                   |          |                                        |                                     |                                         |



SHIELD.





n  $\overline{\bigcirc}$ č 1 නේ Ż  $\square$ SS SS ŏ S S S S PHER S 000 EME S EP 2 \$ O 4 🔊 X ----- $\boldsymbol{\omega}$ 0 N N Δ

SCALE: 3/32"=1'-0"



## TYPICAL ROOF DETAILS - GYMNASIUM AND ADDITION







SCALE AS NOTED