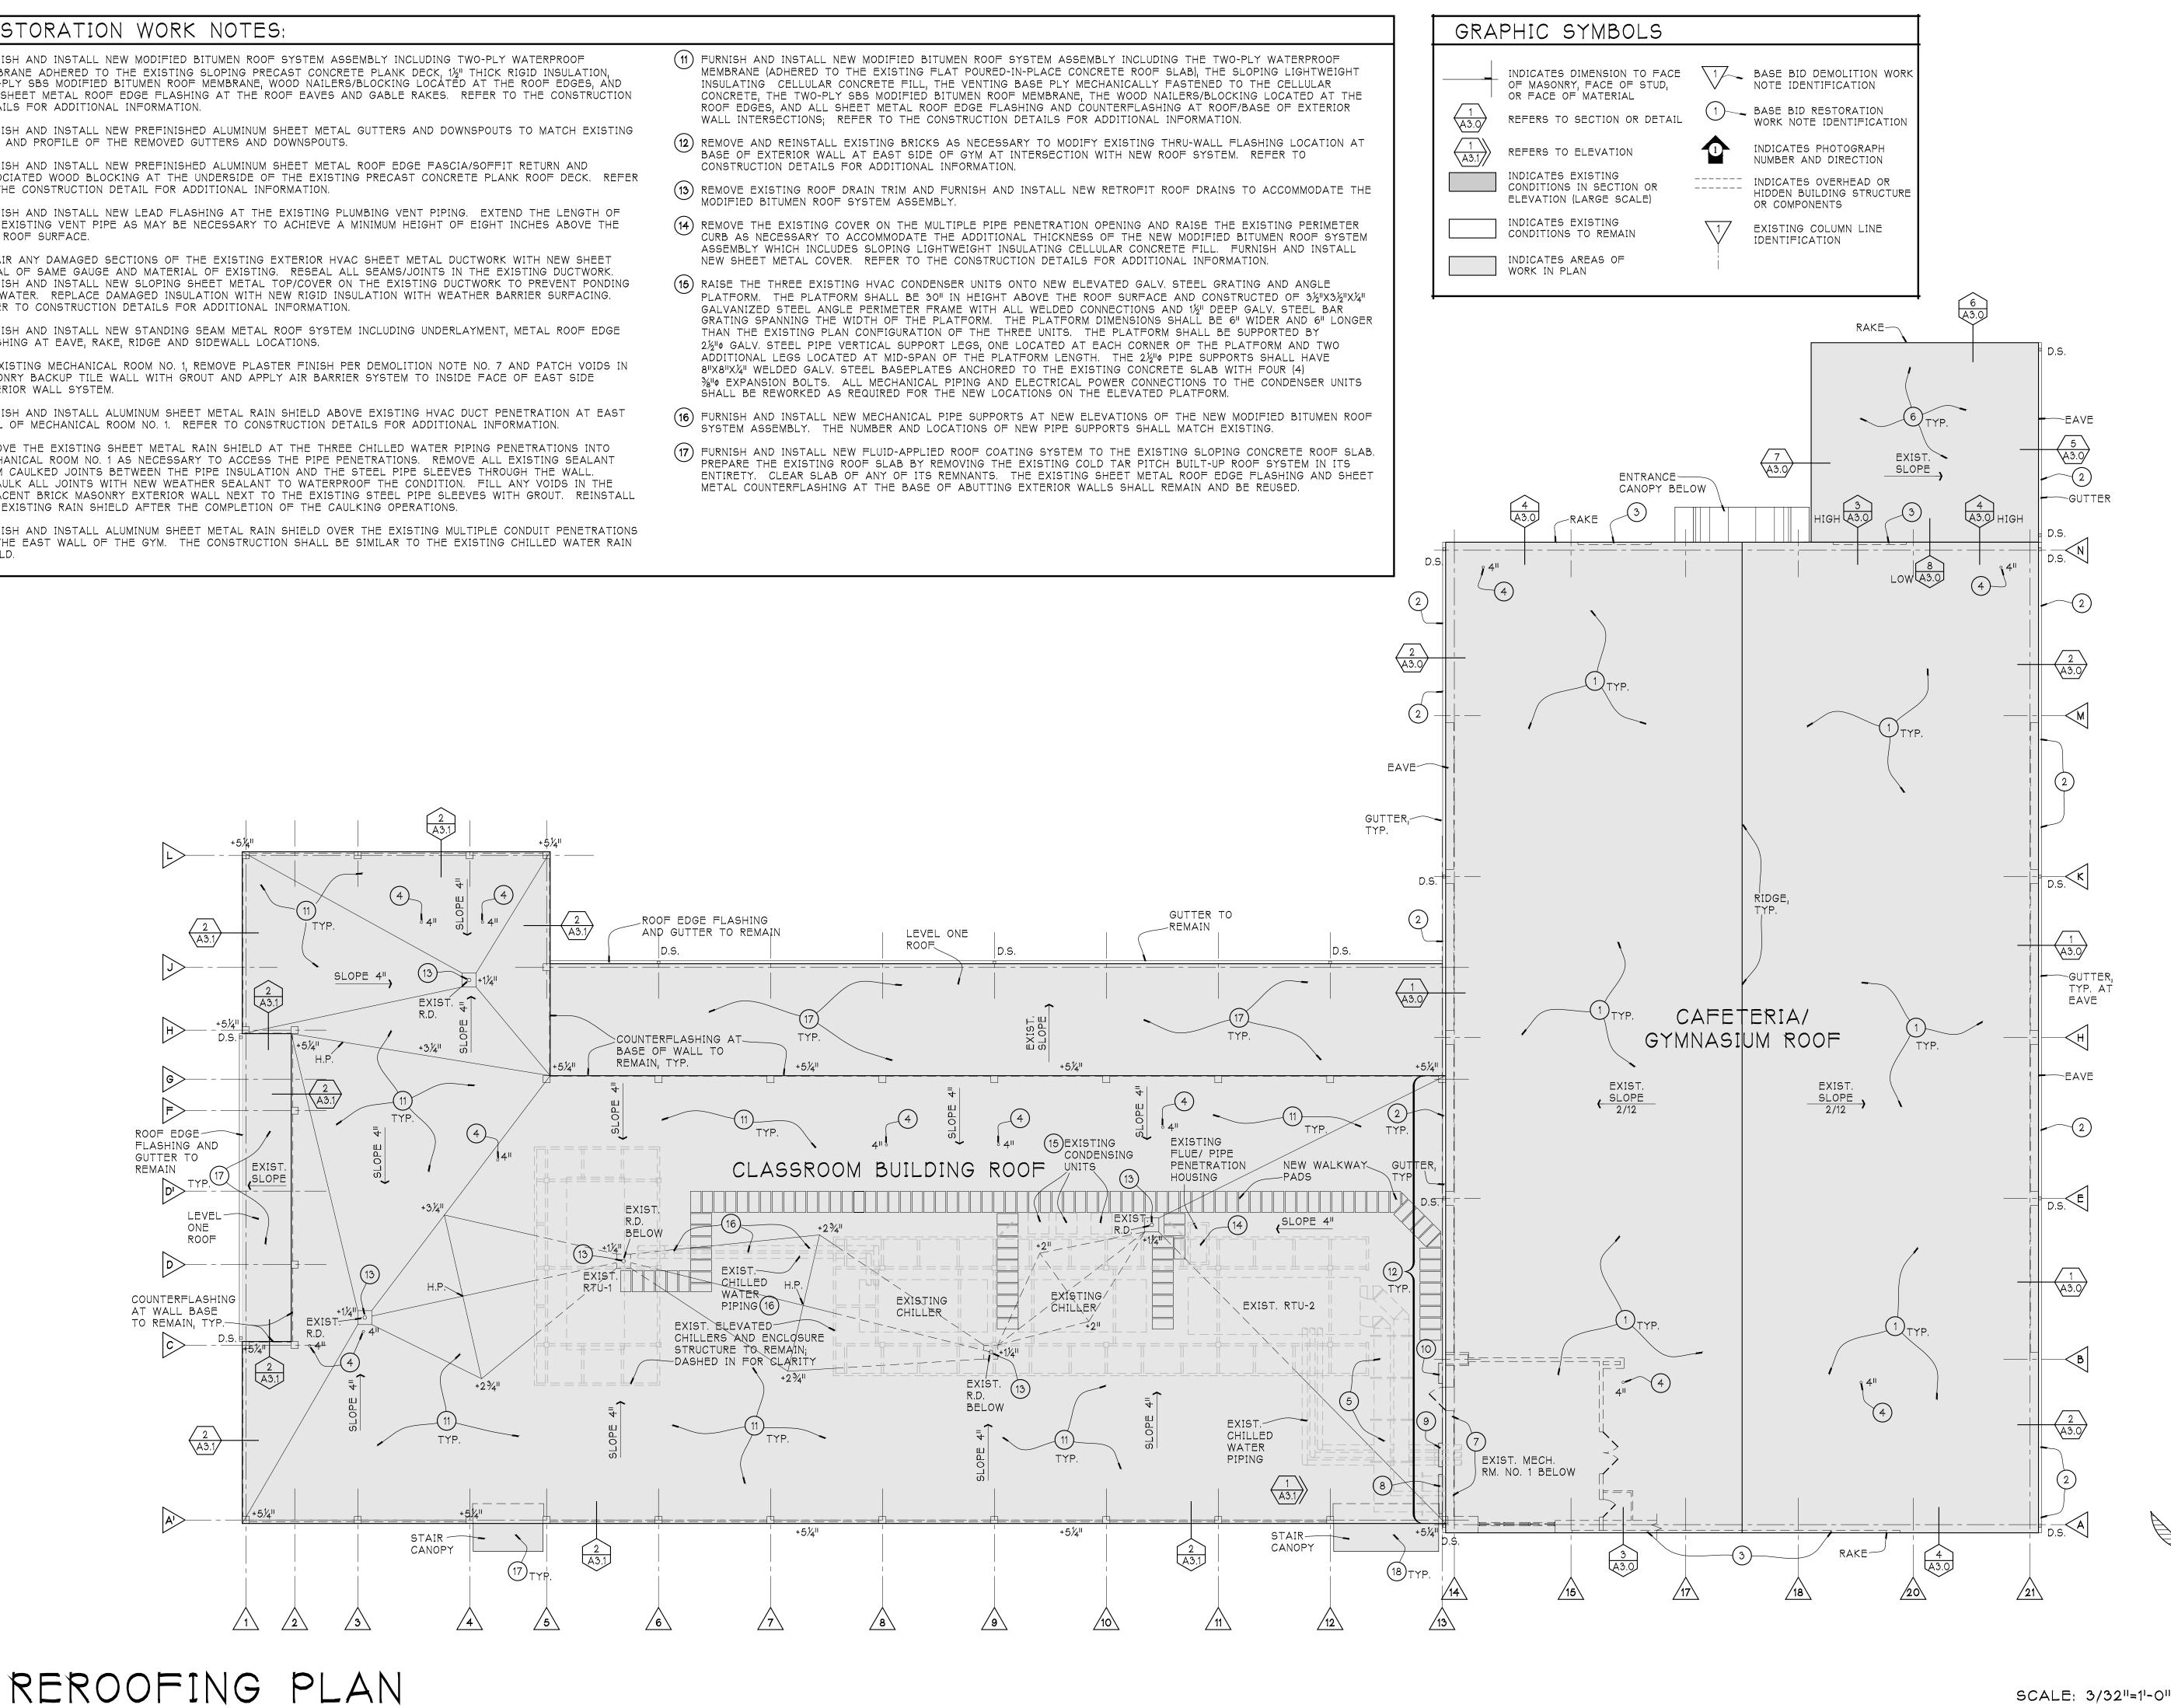

SHIELD.

n  $\overline{\bigcirc}$ č 1 නේ Ż  $\square$ SS SS ŏ S S S S PHER S 000 EME S EP 2 \$ O 4 🔊 X ----- $\boldsymbol{\omega}$ 0 N N Δ

SCALE: 3/32"=1'-0"