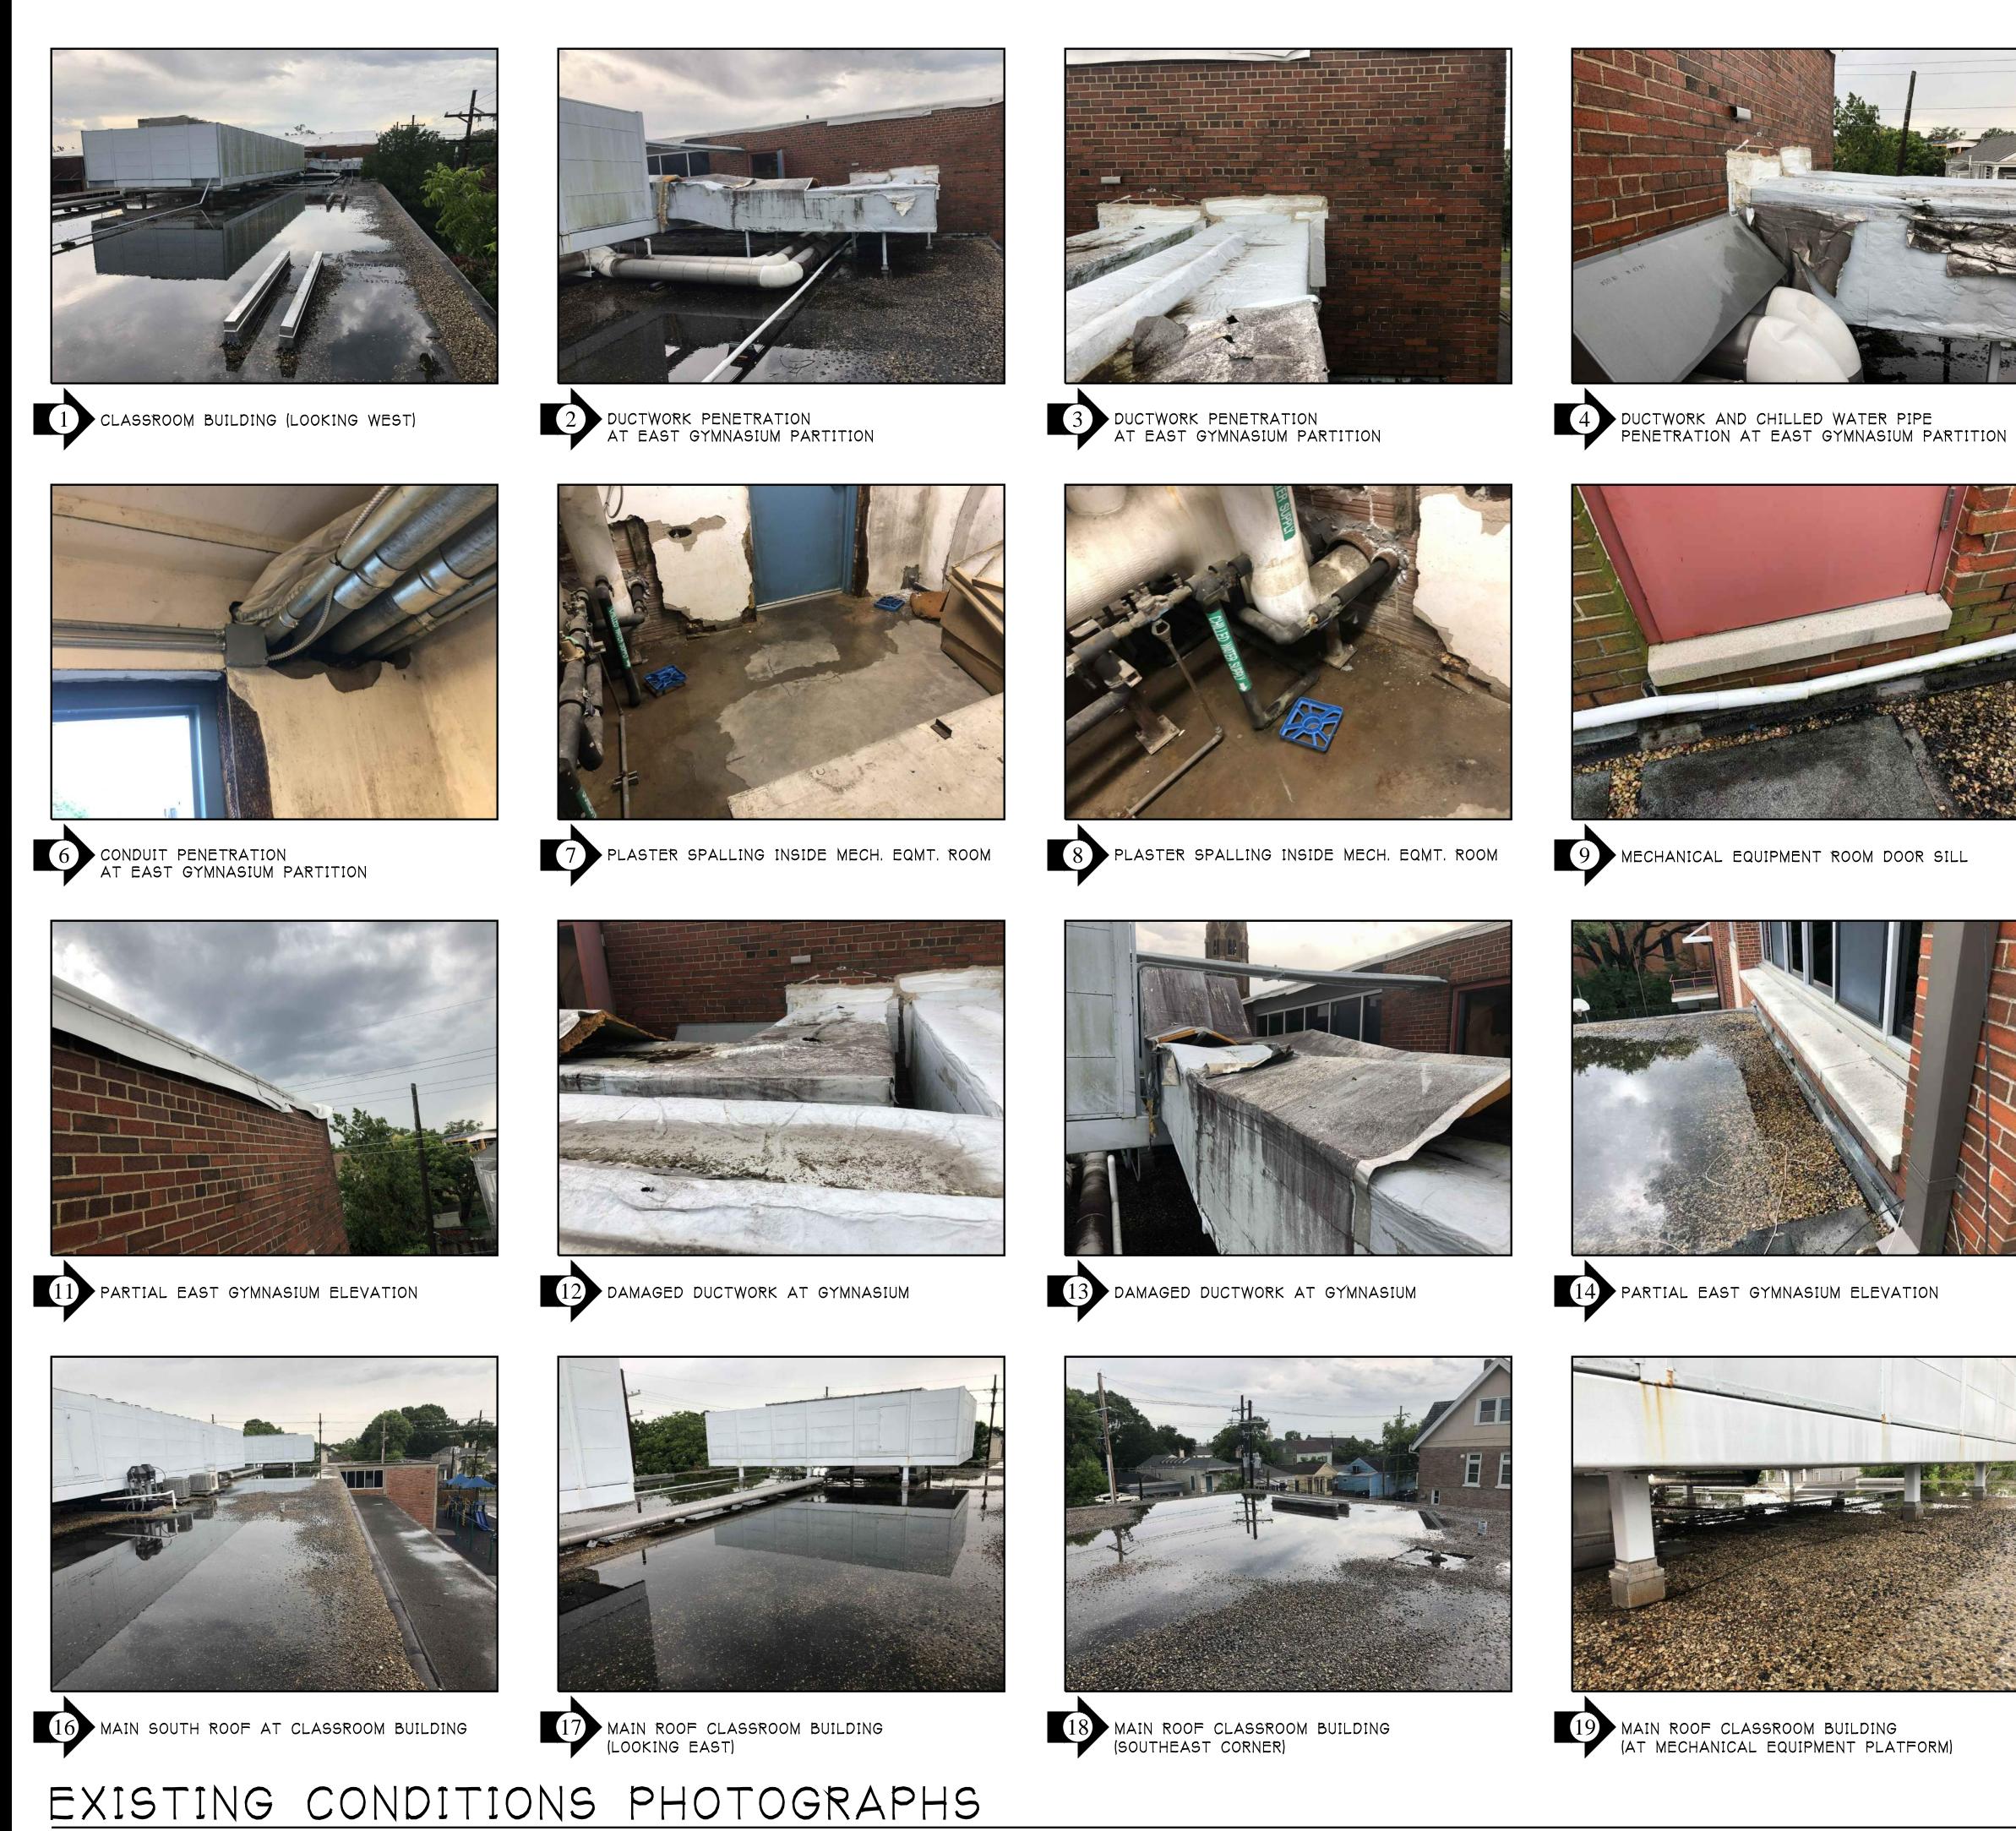

## EXISTING CONDITIONS AND DEMOLITION ROOF PLAN

MAIN ROOF CLASSROOM BUILDING (AT MECHANICAL EQUIPMENT PLATFORM)

20

5 CONDUIT PENETRATION AT EAST GYMNASIUM PARTITION

10 MECHANICAL EQUIPMENT ROOM DOOR HEAD

MAIN ROOF CLASSROOM BUILDING (EAST END LOOKING NORTH)