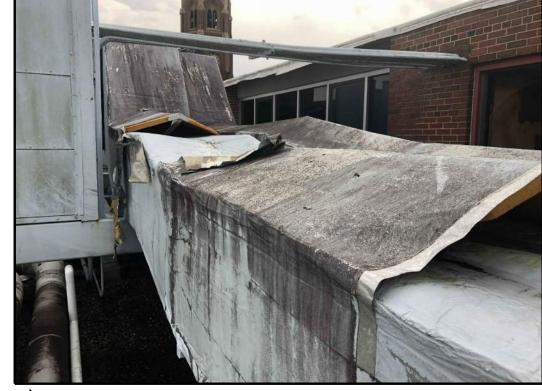

## EXISTING CONDITIONS AND DEMOLITION ROOF PLAN

MAIN ROOF CLASSROOM BUILDING (AT MECHANICAL EQUIPMENT PLATFORM)

20

5 CONDUIT PENETRATION AT EAST GYMNASIUM PARTITION

10 MECHANICAL EQUIPMENT ROOM DOOR HEAD

MAIN ROOF CLASSROOM BUILDING (EAST END LOOKING NORTH)