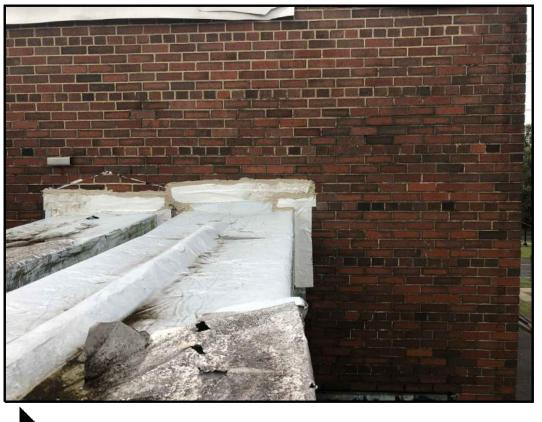

## EXISTING CONDITIONS AND DEMOLITION ROOF PLAN

MAIN ROOF CLASSROOM BUILDING (AT MECHANICAL EQUIPMENT PLATFORM)

20

5 CONDUIT PENETRATION AT EAST GYMNASIUM PARTITION

10 MECHANICAL EQUIPMENT ROOM DOOR HEAD

MAIN ROOF CLASSROOM BUILDING (EAST END LOOKING NORTH)