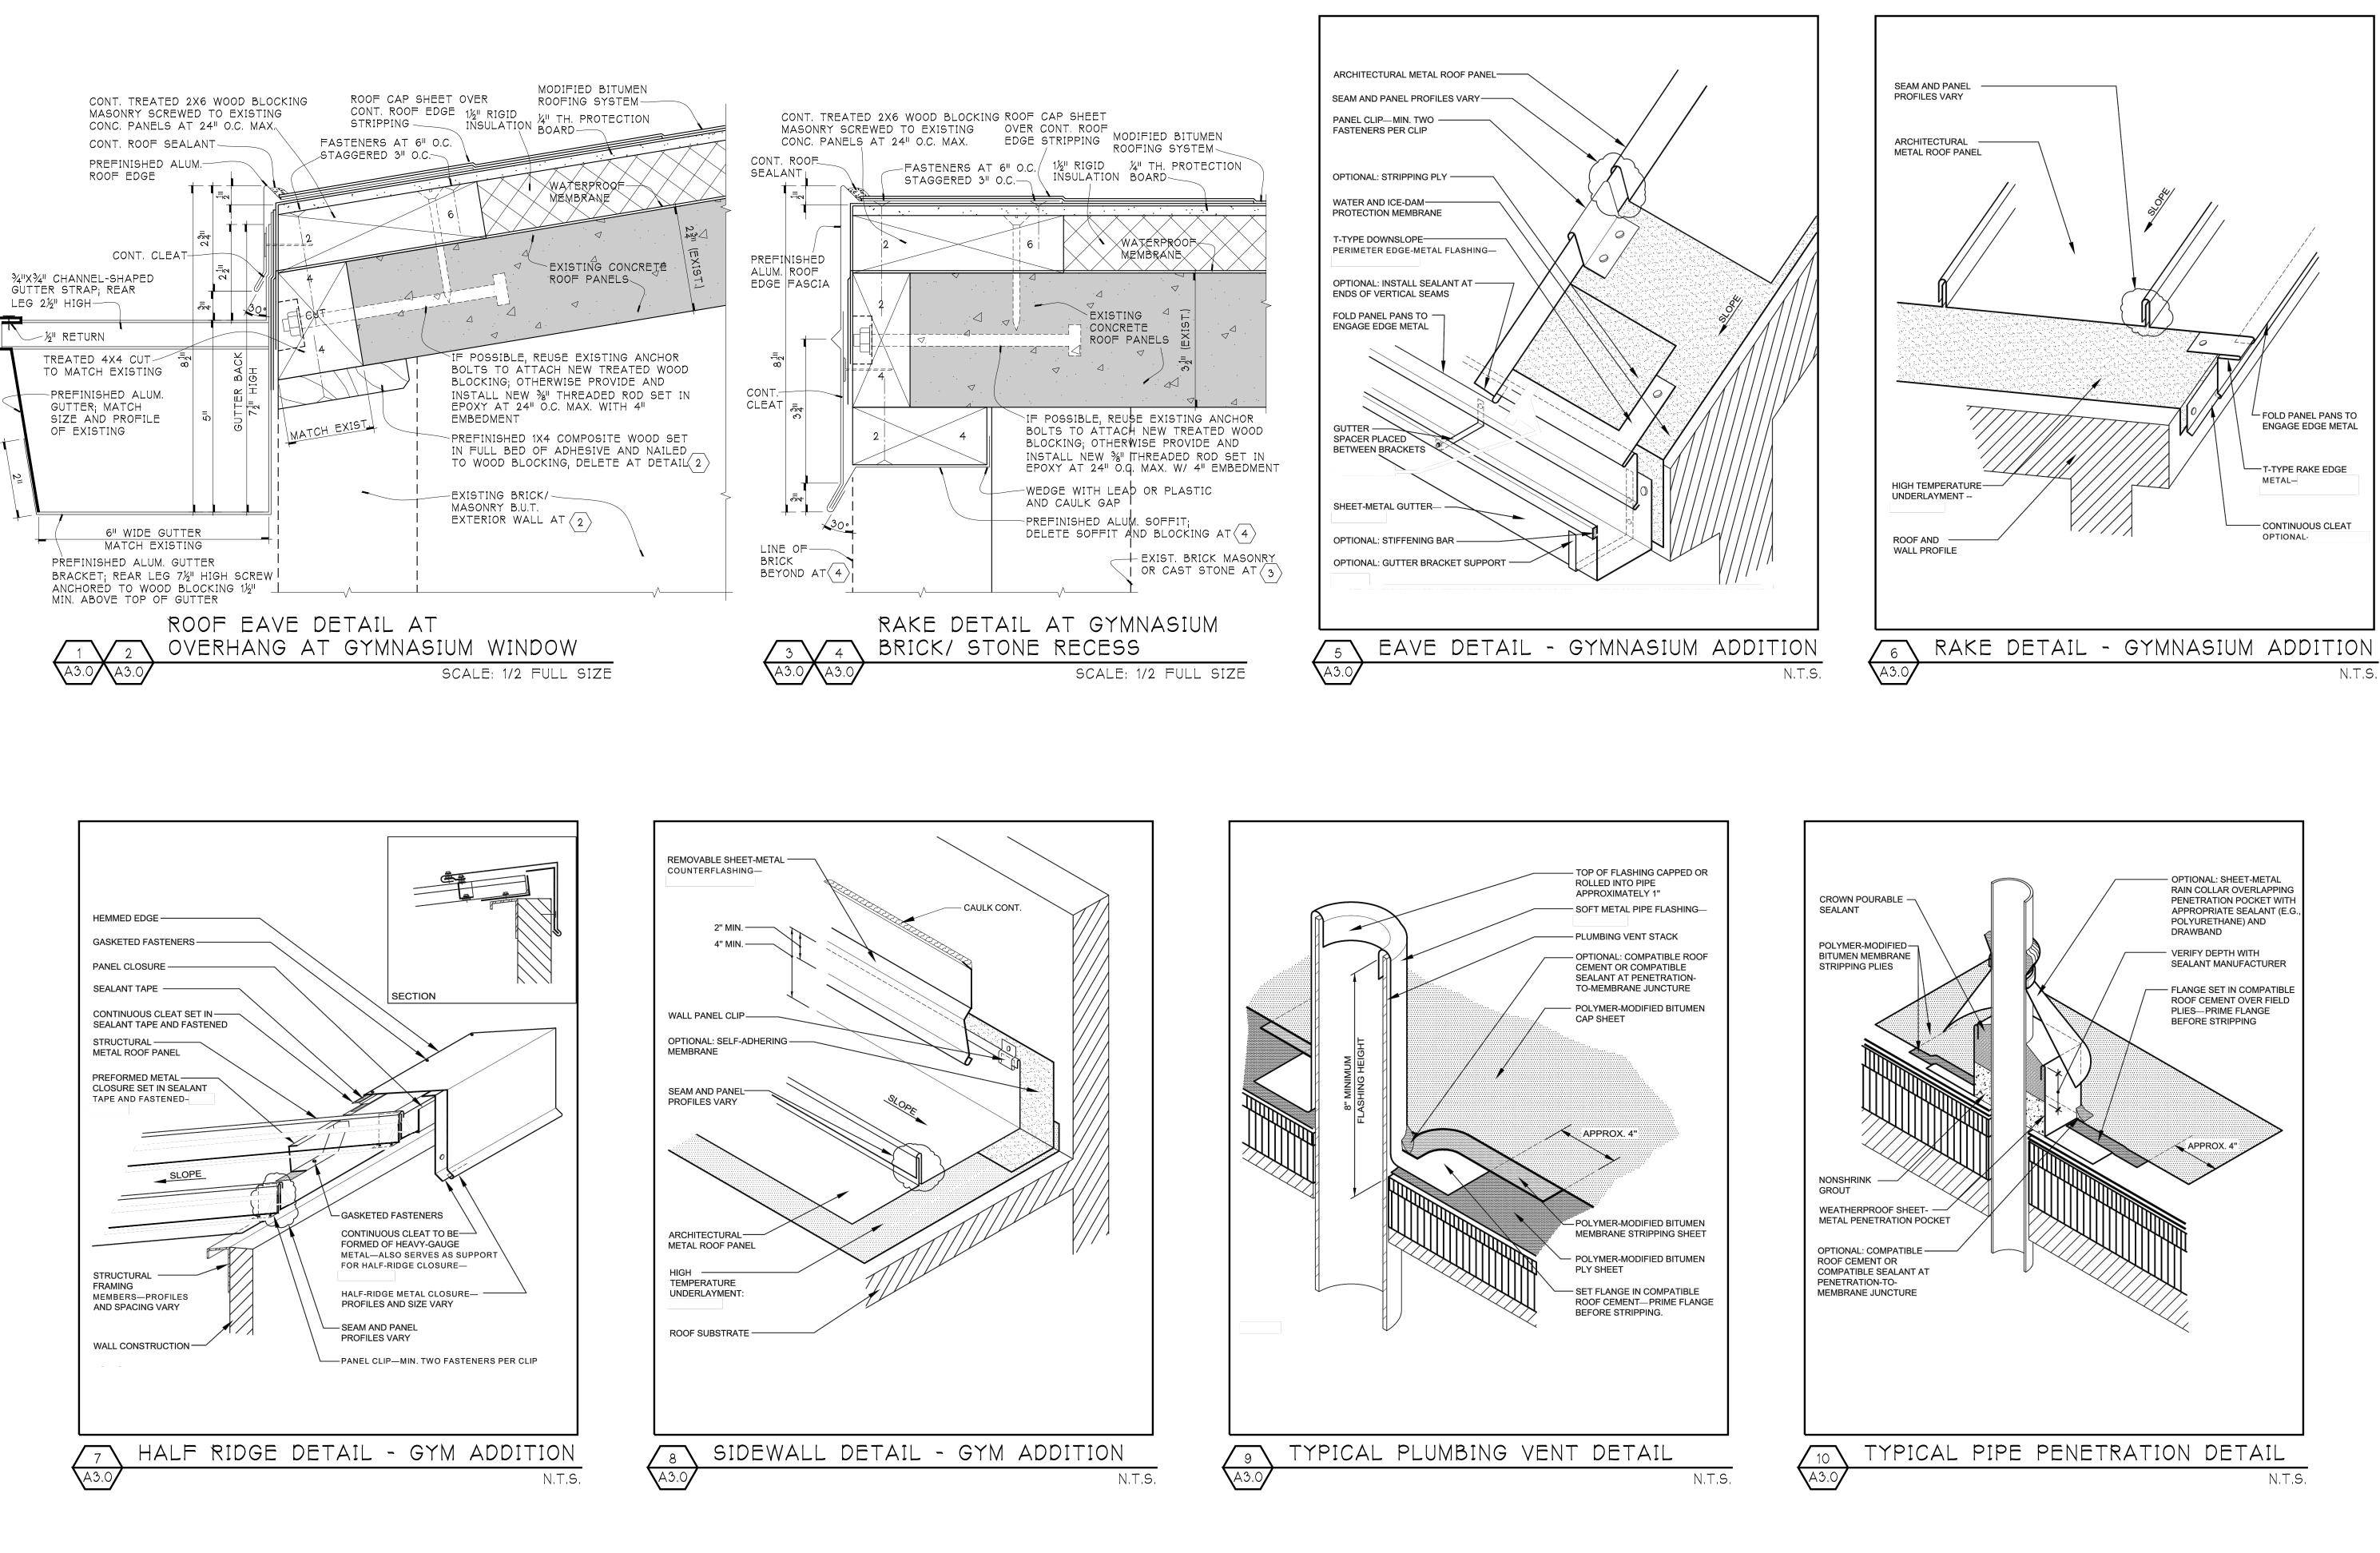

EMENT AND REPAIRS</b> | 4764 PARIS AVENUE NEW ORLEANS. LA 70122 |
|                | CHECKED BY      |                   | 2203-K-1 | DATENOT TO A COLL                      | 1025 NAPOLEON AVENUE                |                                         |
| 0 F 6          | НСD             |                   |          |                                        | NEW ORLEANS, LOUISIANA 70115        |                                         |
|                |                 |                   |          |                                        |                                     |                                         |



SHIELD.





n  $\overline{\bigcirc}$ č 1 නේ Ż  $\square$ SS SS ŏ S S S S PHER S 000 EME S EP 2 \$ O 4 🔊 X ----- $\boldsymbol{\omega}$ 0 N N Δ

SCALE: 3/32"=1'-0"



## TYPICAL ROOF DETAILS - GYMNASIUM AND ADDITION







SCALE AS NOTED