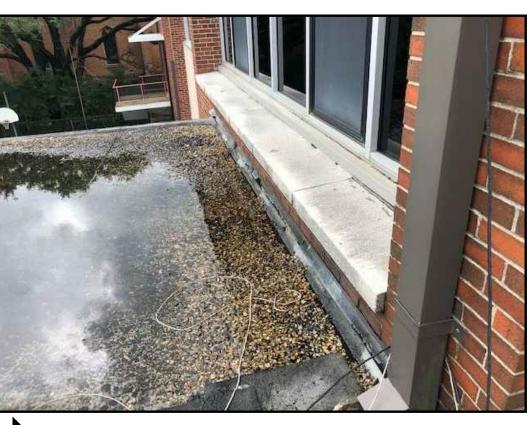

## EXISTING CONDITIONS AND DEMOLITION ROOF PLAN

MAIN ROOF CLASSROOM BUILDING (AT MECHANICAL EQUIPMENT PLATFORM)

20

5 CONDUIT PENETRATION AT EAST GYMNASIUM PARTITION

10 MECHANICAL EQUIPMENT ROOM DOOR HEAD

MAIN ROOF CLASSROOM BUILDING (EAST END LOOKING NORTH)