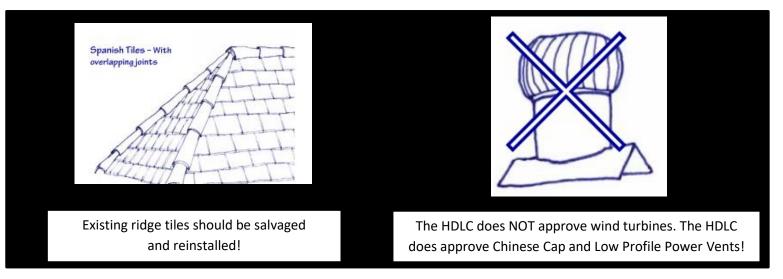

LC PRE- APPROVED ROOFING BRANDS & COLORS updated September, 2021

By the Way, Did You Know?



# <u>Atlas</u>

Atlas Stormmaster Shake

Black Shadow, Heathstone Grey, Pewter, Weathered Wood

Atlas Pinnacle Pristine

Pristine Black, Pristine Hearthstone, Pristine Pewter, Pristine Weathered wood

## **Certainteed**

Certainteed – Landmark Colonial Slate, Georgetown Grey, Max Def Georgian Grey, Max Def Maine Black, Moire Block, Weathered Wood Certainteed Landmark IR Colonial Slate, Cumberland, Moire Black, Weathered Wood Certainteed Landmark Premium Max Def Moire Black Certainteed Landmark Pro Max Def Colonial Slate, Max Def Georgetown, Max Def Moire Certainteed Landmark TL Max Def Colonial Slate, Max Def Moire Black, Max Def Old Overton Certainteed Grand Manor Black Pearl, Colonial Slate, Gatehouse Slate, Stonegate Grey Certainteed Climateflex

Colonial Slate, Weathered Wood, Moire