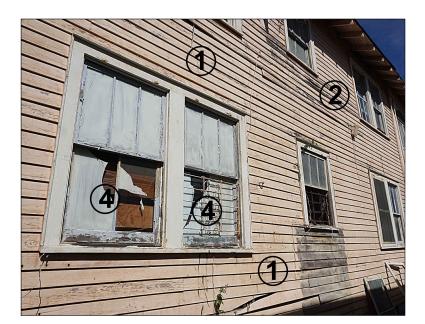

## **KEY NOTES**

- I REPLACE ALL MISSING OR DAMAGED WEATHER BOARDS TO MATCH PRIME AND PAINT
- 2 REMOVE ALL VEGETATION FROM WALLS ANND ROOVES
- 3 INSTALL NEW WOOD PANELED DOOR AND HARDWARE TO MATCH EXISTING-PRIME AND PAINT
- 4 REPLACE DOUBLE HUNG WINDOW SASHES TO MATCH EXISTING-PRIME AND PAINT
- 5 INSTALL NEW 1X HARDI-BOARD FASCIA AT EXISTING RAFTER ENDS-PRIME AND PAINT
- 6 INSTALL NEW 6" HALF ROUND GUTTERS AND 6" DOWNSPOUTS