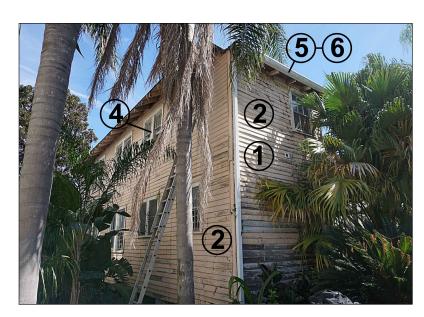

## **KEY NOTES**

- I REPLACE ALL MISSING OR DAMAGED WEATHER BOARDS TO MATCH PRIME AND PAINT
- 2 REMOVE ALL VEGETATION FROM WALLS ANND ROOVES
- 3 INSTALL NEW WOOD PANELED DOOR AND HARDWARE TO MATCH EXISTING-PRIME AND PAINT
- 4 REPLACE DOUBLE HUNG WINDOW SASHES TO MATCH EXISTING-PRIME AND PAINT
- 5 INSTALL NEW 1X HARDI-BOARD FASCIA AT EXISTING RAFTER ENDS-PRIME AND PAINT
- 6 INSTALL NEW 6" HALF ROUND GUTTERS AND 6" DOWNSPOUTS

**FRONT** 

FASCIA MUST BE WOOD; HARDI TRIM IS NOT APPROVED

**REAR** 

SITE MAP

LEFT SIDE R

RIGHT SIDE