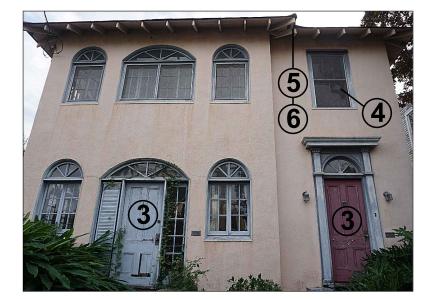

## **KEY NOTES**

- I REPLACE ALL MISSING OR DAMAGED WEATHER BOARDS TO MATCH PRIME AND PAINT
- 2 REMOVE ALL VEGETATION FROM WALLS ANND ROOVES
- 3 INSTALL NEW WOOD PANELED DOOR AND HARDWARE TO MATCH EXISTING-PRIME AND PAINT
- 4 REPLACE DOUBLE HUNG WINDOW SASHES TO MATCH EXISTING-PRIME AND PAINT
- 5 INSTALL NEW 1X HARDI-BOARD FASCIA AT EXISTING RAFTER ENDS-PRIME AND PAINT
- 6 INSTALL NEW 6" HALF ROUND GUTTERS AND 6" DOWNSPOUTS

**FRONT** 

FASCIA MUST BE WOOD; HARDI TRIM IS NOT APPROVED

**REAR** 

SITE MAP

LEFT SIDE R

RIGHT SIDE