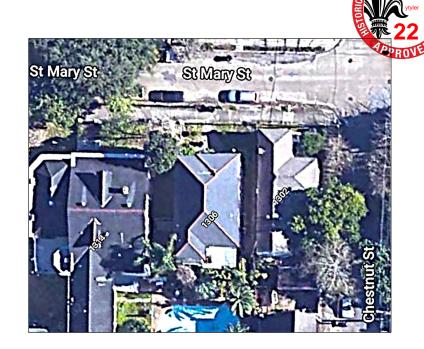

**FRONT** 

FASCIA MUST BE WOOD; HARDI TRIM IS NOT APPROVED

**REAR** 

SITE MAP

LEFT SIDE R

RIGHT SIDE