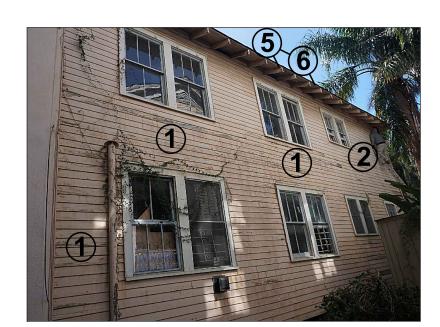

## **KEY NOTES**

- I REPLACE ALL MISSING OR DAMAGED WEATHER BOARDS TO MATCH PRIME AND PAINT
- 2 REMOVE ALL VEGETATION FROM WALLS ANND ROOVES
- 3 INSTALL NEW WOOD PANELED DOOR AND HARDWARE TO MATCH EXISTING-PRIME AND PAINT
- 4 REPLACE DOUBLE HUNG WINDOW SASHES TO MATCH EXISTING-PRIME AND PAINT
- 5 INSTALL NEW 1X HARDI-BOARD FASCIA AT EXISTING RAFTER ENDS-PRIME AND PAINT
- 6 INSTALL NEW 6" HALF ROUND GUTTERS AND 6" DOWNSPOUTS