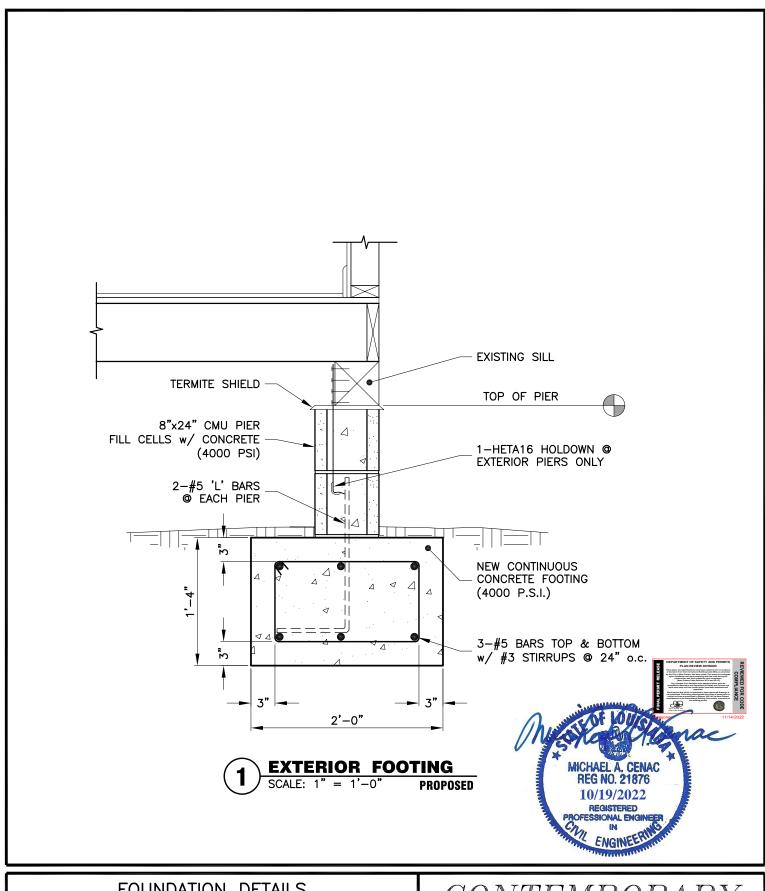

### NOTES:

- GAIN ACCESS UNDER HOME.
- REMOVE ALL FLOOR JOIST AND SUPPORT BEAMS IN FRONT AREA OF HOME.
- DEMO CONCRETE WHERE NEEDED FOR CONSTRUCTION OF CONTINUOUS FOOTING ON FRONT PORTION OF HOME, APPROXIMATELY 120'.
- CONSTRUCT NEW PIER SYSTEM ON CONTINUOUS FOOTING APPROXIMATELY 6' APART.
- INSTALL NEW SUPPORT BEAM AND JOIST SYSTEM ON FRONT PORTION OF HOME.
- REMOVE AND REPLACE ALL DAMAGED SILLS ON HOME.
- SISTER ALL DAMAGED FLOOR JOISTS ON HOME.
- REMOVE AND REPLACE DAMAGED PIERS AND CHAIN WALL ON BACK PORTION OF HOME, (10) PIER SYSTEMS.
- DEMO ALL EXISTING SUBFLOOR ON FIRST FLOOR OF HOME
- 10. INSTALL NEW SUBFLOOR ON ENTIRE FIRST FLOOR OF HOME.
- 11. FOOTINGS WILL MEASURE 26"Wx26"Lx16"D OF 4,000 p.s.i. CONCRETE WITH #5 STEEL REINFORCING BARS. ALL PIERS WILL MEASURE 8"x24" CMU. PIER BLOCKS ARE BUILT TO SILL AND SHIMMED WITH CONCRETE BOARD AND CAPPED WITH ALUMINUM TERMITE PANS WITH HURRICANE STRAPS ON PERIMETER PIERS, OR PER ENGINEER SPECS.
- 12. REMOVE ALL CONSTRUCTION RELATED DEBRIS FROM THE PROPERTY.

# FOUNDATION DETAILS Academy House Leveling, LLC 1937 Desire St. New Orleans, LA 70117

Path: Res\Shoring\Acad

Scale: 1" = 1'-0"

Date: 19 October 2022

# CONTEMPORARY ENGINEERING SERVICES, INC.