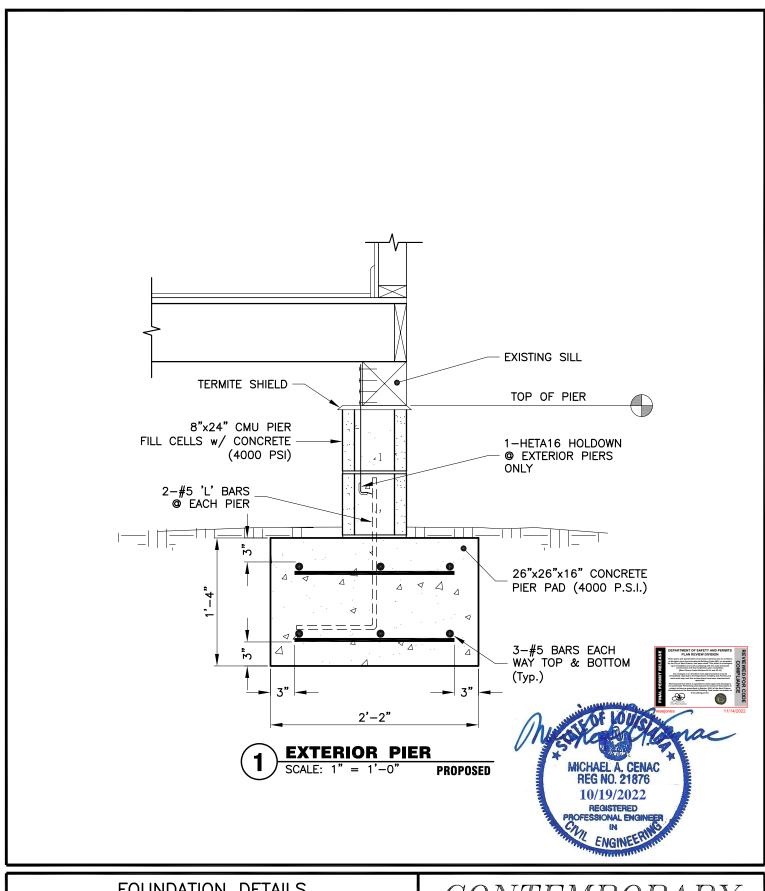

New 8x24 CMU Pier

New 26"Wx26"Lx16"D

Pier Pad

New 6x6 Sill

# FOUNDATION DETAILS Academy House Leveling, LLC 1937 Desire St. New Orleans, LA 70117

Path:
Res\Shoring\Acad

Scale: 1" = 1'-0"

Date: 19 October 2022