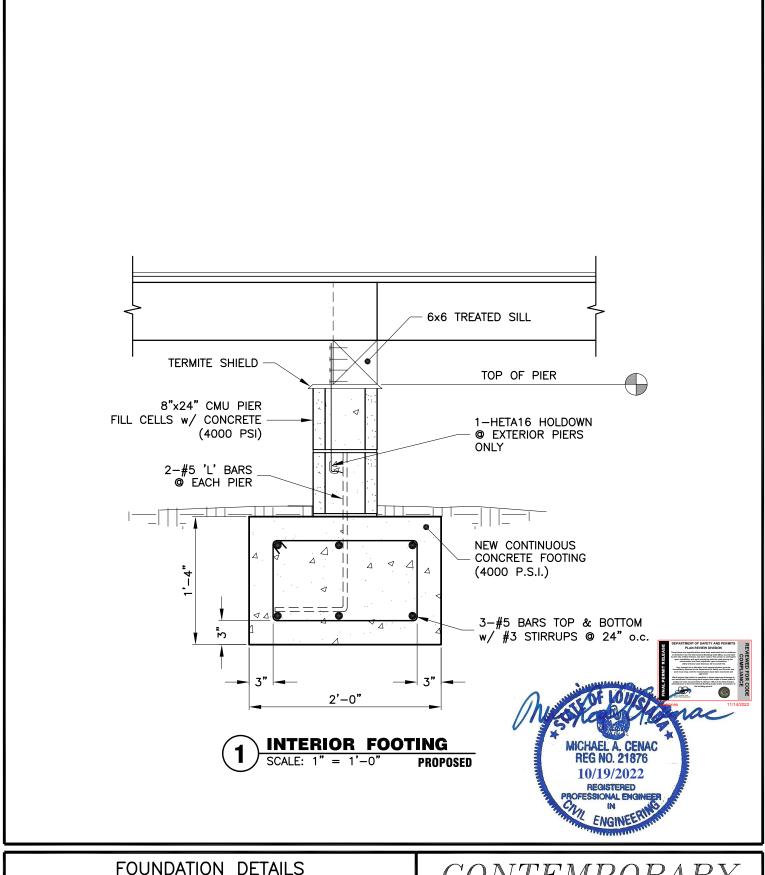

### NOTES:

- GAIN ACCESS UNDER HOME.
- REMOVE ALL FLOOR JOIST AND SUPPORT BEAMS IN FRONT AREA OF HOME.
- DEMO CONCRETE WHERE NEEDED FOR CONSTRUCTION OF CONTINUOUS FOOTING ON FRONT PORTION OF HOME, APPROXIMATELY 120'.
- CONSTRUCT NEW PIER SYSTEM ON CONTINUOUS FOOTING APPROXIMATELY 6' APART.
- INSTALL NEW SUPPORT BEAM AND JOIST SYSTEM ON FRONT PORTION OF HOME.
- REMOVE AND REPLACE ALL DAMAGED SILLS ON HOME.
- SISTER ALL DAMAGED FLOOR JOISTS ON HOME.
- REMOVE AND REPLACE DAMAGED PIERS AND CHAIN WALL ON BACK PORTION OF HOME, (10) PIER SYSTEMS.
- DEMO ALL EXISTING SUBFLOOR ON FIRST FLOOR OF HOME
- 10. INSTALL NEW SUBFLOOR ON ENTIRE FIRST FLOOR OF HOME.
- 11. FOOTINGS WILL MEASURE 26"Wx26"Lx16"D OF 4,000 p.s.i. CONCRETE WITH #5 STEEL REINFORCING BARS. ALL PIERS WILL MEASURE 8"x24" CMU. PIER BLOCKS ARE BUILT TO SILL AND SHIMMED WITH CONCRETE BOARD AND CAPPED WITH ALUMINUM TERMITE PANS WITH HURRICANE STRAPS ON PERIMETER PIERS, OR PER ENGINEER SPECS.
- 12. REMOVE ALL CONSTRUCTION RELATED DEBRIS FROM THE PROPERTY.

# FOUNDATION DETAILS Academy House Leveling, LLC 1937 Desire St. New Orleans, LA 70117

Path:
Res\Shoring\Acad

Scale: 1" = 1'-0"

Date: 19 October 2022

## CONTEMPORARY ENGINEERING SERVICES, INC.