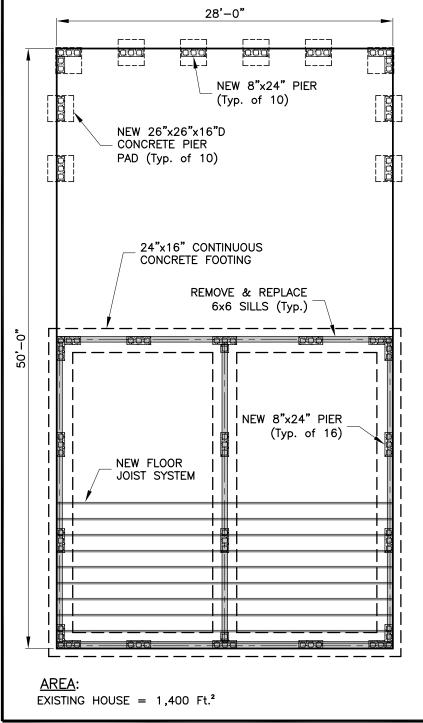

### NOTES:

- GAIN ACCESS UNDER HOME.
- REMOVE ALL FLOOR JOIST AND SUPPORT BEAMS IN FRONT AREA OF HOME.
- DEMO CONCRETE WHERE NEEDED FOR CONSTRUCTION OF CONTINUOUS FOOTING ON FRONT PORTION OF HOME, APPROXIMATELY 120'.
- CONSTRUCT NEW PIER SYSTEM ON CONTINUOUS FOOTING APPROXIMATELY 6' APART.
- INSTALL NEW SUPPORT BEAM AND JOIST SYSTEM ON FRONT PORTION OF HOME.
- REMOVE AND REPLACE ALL DAMAGED SILLS ON HOME.
- SISTER ALL DAMAGED FLOOR JOISTS ON HOME.
- REMOVE AND REPLACE DAMAGED PIERS AND CHAIN WALL ON BACK PORTION OF HOME, (10) PIER SYSTEMS.
- DEMO ALL EXISTING SUBFLOOR ON FIRST FLOOR OF HOME
- 10. INSTALL NEW SUBFLOOR ON ENTIRE FIRST FLOOR OF HOME.
- 11. FOOTINGS WILL MEASURE 26"Wx26"Lx16"D OF 4,000 p.s.i. CONCRETE WITH #5 STEEL REINFORCING BARS. ALL PIERS WILL MEASURE 8"x24" CMU. PIER BLOCKS ARE BUILT TO SILL AND SHIMMED WITH CONCRETE BOARD AND CAPPED WITH ALUMINUM TERMITE PANS WITH HURRICANE STRAPS ON PERIMETER PIERS, OR PER ENGINEER SPECS.
- 12. REMOVE ALL CONSTRUCTION RELATED DEBRIS FROM THE PROPERTY.

New 8x24 CMU Pier

New 26"Wx26"Lx16"D

Pier Pad

New 6x6 Sill

### PROPOSED PIER LOCATION DIAGRAM Academy House Leveling, LLC 1937 Desire St. New Orleans, LA 70117

Path: Res\Shoring\Acad Scale:  $\frac{1}{2}$  = 1'-0" Date: 19 October 2022