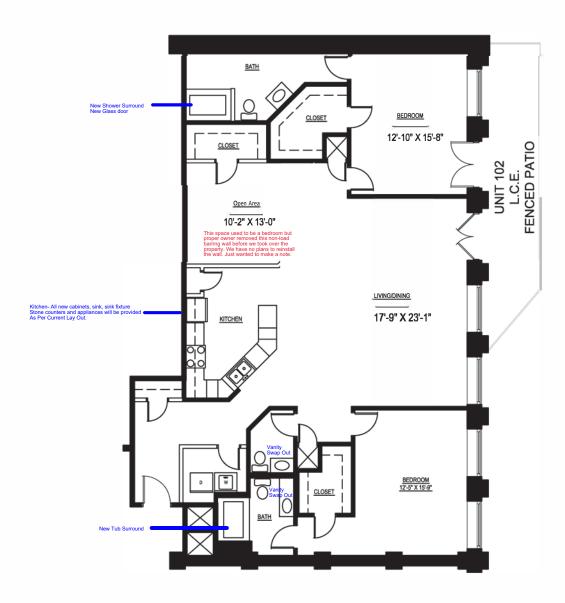

## **COTTON MILL CONDOMINIUMS**

UNIT TYPE E3 - 2 BEDROOM, 2 1/2 BATH UNITS - 102 (1794.12 SF), 202 (1759.75 SF)

Note- In our renovations there will be no structural revisios to the property. All renovations consist of cosmetic in nature.

FLOORING- All concrete floors will be buffed and refilised.

WALLS- All drywall will be repaired for minor holes and texture blemisdes.

All walls and ceilings will be painted.

- COLUMNS ARE NOT SHOWN. COLUMN LOCATIONS MAY VARY BY UNIT.
- INTERIOR PARTITIONS MAY NOT BE FULL HEIGHT.