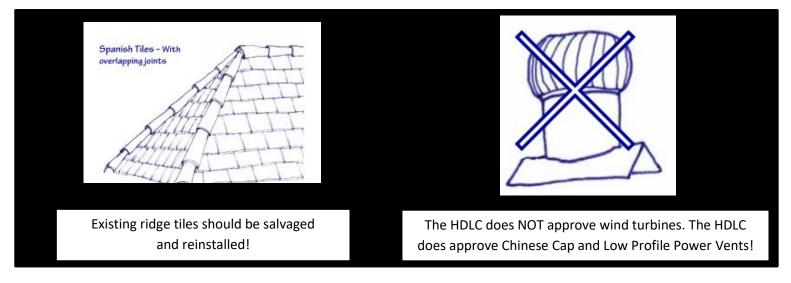

## HDLC PRE- APPROVED ROOFING BRANDS & COLORS updated September, 20



# By the Way, Did You Know?



## <u>Atlas</u>

Atlas Stormmaster Shake

Black Shadow, Heathstone Grey, Pewter, Weathered Wood

Atlas Pinnacle Pristine

Pristine Black, Pristine Hearthstone, Pristine Pewter, Pristine Weathered wood

#### **Certainteed**

Certainteed – Landmark Colonial Slate, Georgetown Grey, Max Def Georgian Grey, Max Def Maine Black, Moire Block, Weathered Wood Certainteed Landmark IR Colonial Slate, Cumberland, Moire Black, Weathered Wood Certainteed Landmark Premium Max Def Moire Black Certainteed Landmark Pro Max Def Colonial Slate, Max Def Georgetown, Max Def Moire Certainteed Landmark TL Max Def Colonial Slate, Max Def Moire Black, Max Def Old Overton Certainteed Grand Manor Black Pearl, Colonial Slate, Gatehouse Slate, Stonegate Grey Certainteed Climateflex Colonial Slate, Weathered Wood, Moir