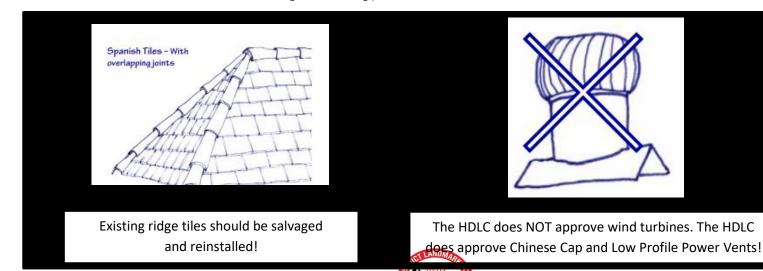

## HDLC PRE- APPROVED ROOFING BRANDS & COLORS updated September, 2021

# By the Way, Did You Know?



## **Atlas**

Atlas Stormmaster Shake

Black Shadow, Heathstone Grey, Pewter, Weathered Wood

Atlas Pinnacle Pristine

Pristine Black, Pristine Hearthstone, Pristine Pewter, Pristine Weathered wood

## **Certainteed**

Certainteed – Landmark

Colonial Slate, Georgetown Grey, Max Def Georgian Grey, Max Def Maine Black, Moire Block, Weathered Wood

Certainteed Landmark IR

Colonial Slate, Cumberland, Moire Black, Weathered Wood

Certainteed Landmark Premium

Max Def Moire Black

Certainteed Landmark Pro

Max Def Colonial Slate, Max Def Georgetown, Max Def Moire

Certainteed Landmark TL

Max Def Colonial Slate, Max Def Moire Black, Max Def Old Overton

Certainteed Grand Manor

Black Pearl, Colonial Slate, Gatehouse Slate, Stonegate Grey

Certainteed Climateflex

Colonial Slate, Weathered Wo