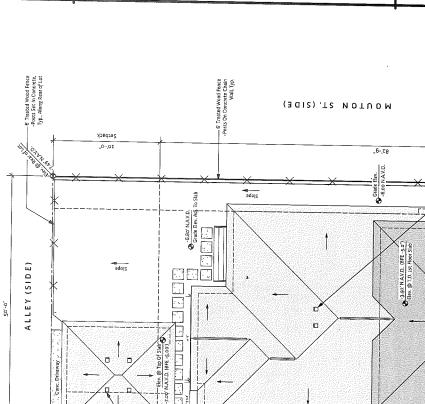

CHAPELLE ST. (SIDE)

Cover Sheet

LAYOUT NOTES: SITE PLAN IS DIMINSIONED FROM FACE OF EXTERIOR WALL U.N.O.

WALL SHEATHING AND STUCCO ASSUMED 11/8" THICK. SEE FOUNDATION PLAN FOR FULL FOUNDATION
DIMENSIONS.

A1

1 Site Plan/Roof Plan A1 Scale: 1/8" = 1'-0"

NOTE: Venting Is To Comply With IRC 2018 RBoB Minim Vent Area.

NOTE: Landscaping to Be Design Build by Landscaping Contractor in Accordance with Applicable Codes, Ordin Covenants. NOTE: F.V. Exact Location Exist. Power Pole.

6" Wide Retaining Wall, Typ. O Both Sides Of Property ( Locations Showr

HVAC Platform· Top Of-Platform To Be Above B.F.E.

Grade Elev. Adj. To Slab

ARGONNE BLYD.