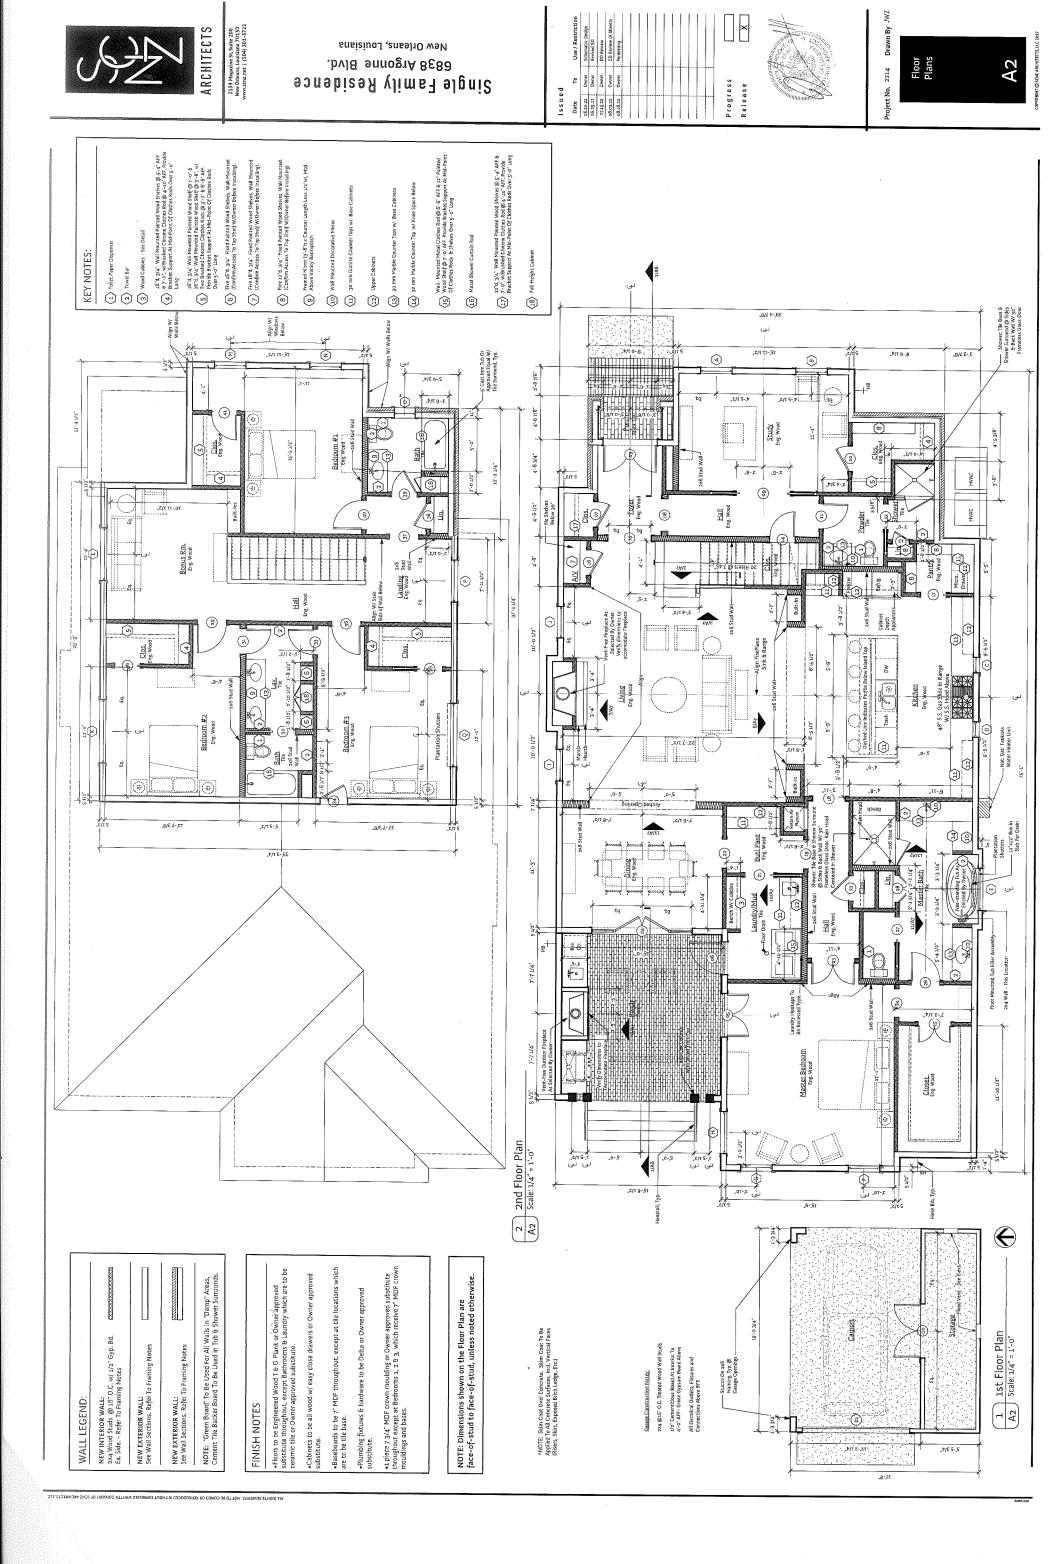

## GENERAL NOTES:

- 1. Dimensions shown on the Floor Plan are face of stud to face of face of stud unless noted otherwise.
- 3. Contractor shall not hang any equipment and/or materials from the HVAC ducts. All suspended equipment shall be hung from the structure abo 2. Contractor shall verify and coordinate clear dimensions required for equipment (unished by others and casework which is located in new work.
- 4. Plumbing fixture locations are shown on the floor plans. Plumbing system is to be Design/Build by the Plumbing contractor in accordance with th
- e air (at the rate of 05 CFM per Sq.Ft. of conditioned space) 5. HYAC system to be Design Build by the Mechanical Contractor in accordance with the 2015 International Mechanical Code. Additionally, outside balance to the required air flow.
  - 6. Electrical panel location, outlet & lighting locations shown on floor plan. Electrical system is to be Design/Build by the electrical tor
    - 8. General Contractor shall coordinate, apply & pay for all permits, inspections and/or certifications from the appropriate agencies. 7. Coordinate with Owner regarding selection of specific finishes.
- 9. General Contractor shall be responsible for all means, methods, techniques, sequences, procedures and required safety precautions to accomplish 10. All roof & exterior wall penetrations shall be flashed and waterproofed per applicable codes and manufacturer's standards and recommend
- 12. Window protection is to be provided per IRC Section Rgo1.2.1.2 with whood Lif? Phywoodj protective panels w/attachment handware to be attached per Table IRC Table Rgo1.2.1.2. 11. All materials, systems and building components shall be installed in accordance with applicable codes and manufacturer's standards and recon
  - 13. Residence is to be constructed to withstand 130 MPH wind thrust in accordance with Section R301.2.1.4 RC 2018. See Wall Straping Details 14. Vapor barrier on cop of soil under slab to be Stego Industries ASTM E 1745 Class A Vapor Barrier or approved equal. Install per manufacu
    - - 15. All material shall be new and UL listed.
        - The contractor shall inform the Architect in writing during the building period of any discrepancies or omissions noted on the drawings or specific the Architect will send written instructions to all concerned. Any such discrepancy, omission, or veriation not reported shall be the responsibility.
- 17. Firestopping & draftstopping shall be per tocal building codes.

ications or of any variations needed in order to conform to codes, rules and regulations. I. Y of the contractor, and work shall be performed in a manner as directed by the Architect

- 18. Termite protection shall be provided in compliance with Sec. R318 IRC 2018 ed., by EPA registered & labeled Chemical
- 19. Provide & Install Cement Tile Backer Board At All Tub & Shower Surrounds.
- co avoid damage from adjacent work, equipment and soil or fill being piled on or against root system. & base. 20. All existing trees to remain shall be protected during construction
- No drywall products used for this project shall be manufactured in China or be from manufactures known to be involved in ongoing Integation inv

Cover Sheet

LAYOUT NOTES: SITE PLAN IS DIMINSIONED FROM FACE OF EXTERIOR WALL U.N.O.

WALL SHEATHING AND STUCCO ASSUMED 11/8" THICK. SEE FOUNDATION PLAN FOR FULL FOUNDATION
DIMENSIONS.

A1

1 Site Plan/Roof Plan A1 Scale: 1/8" = 1'-0"