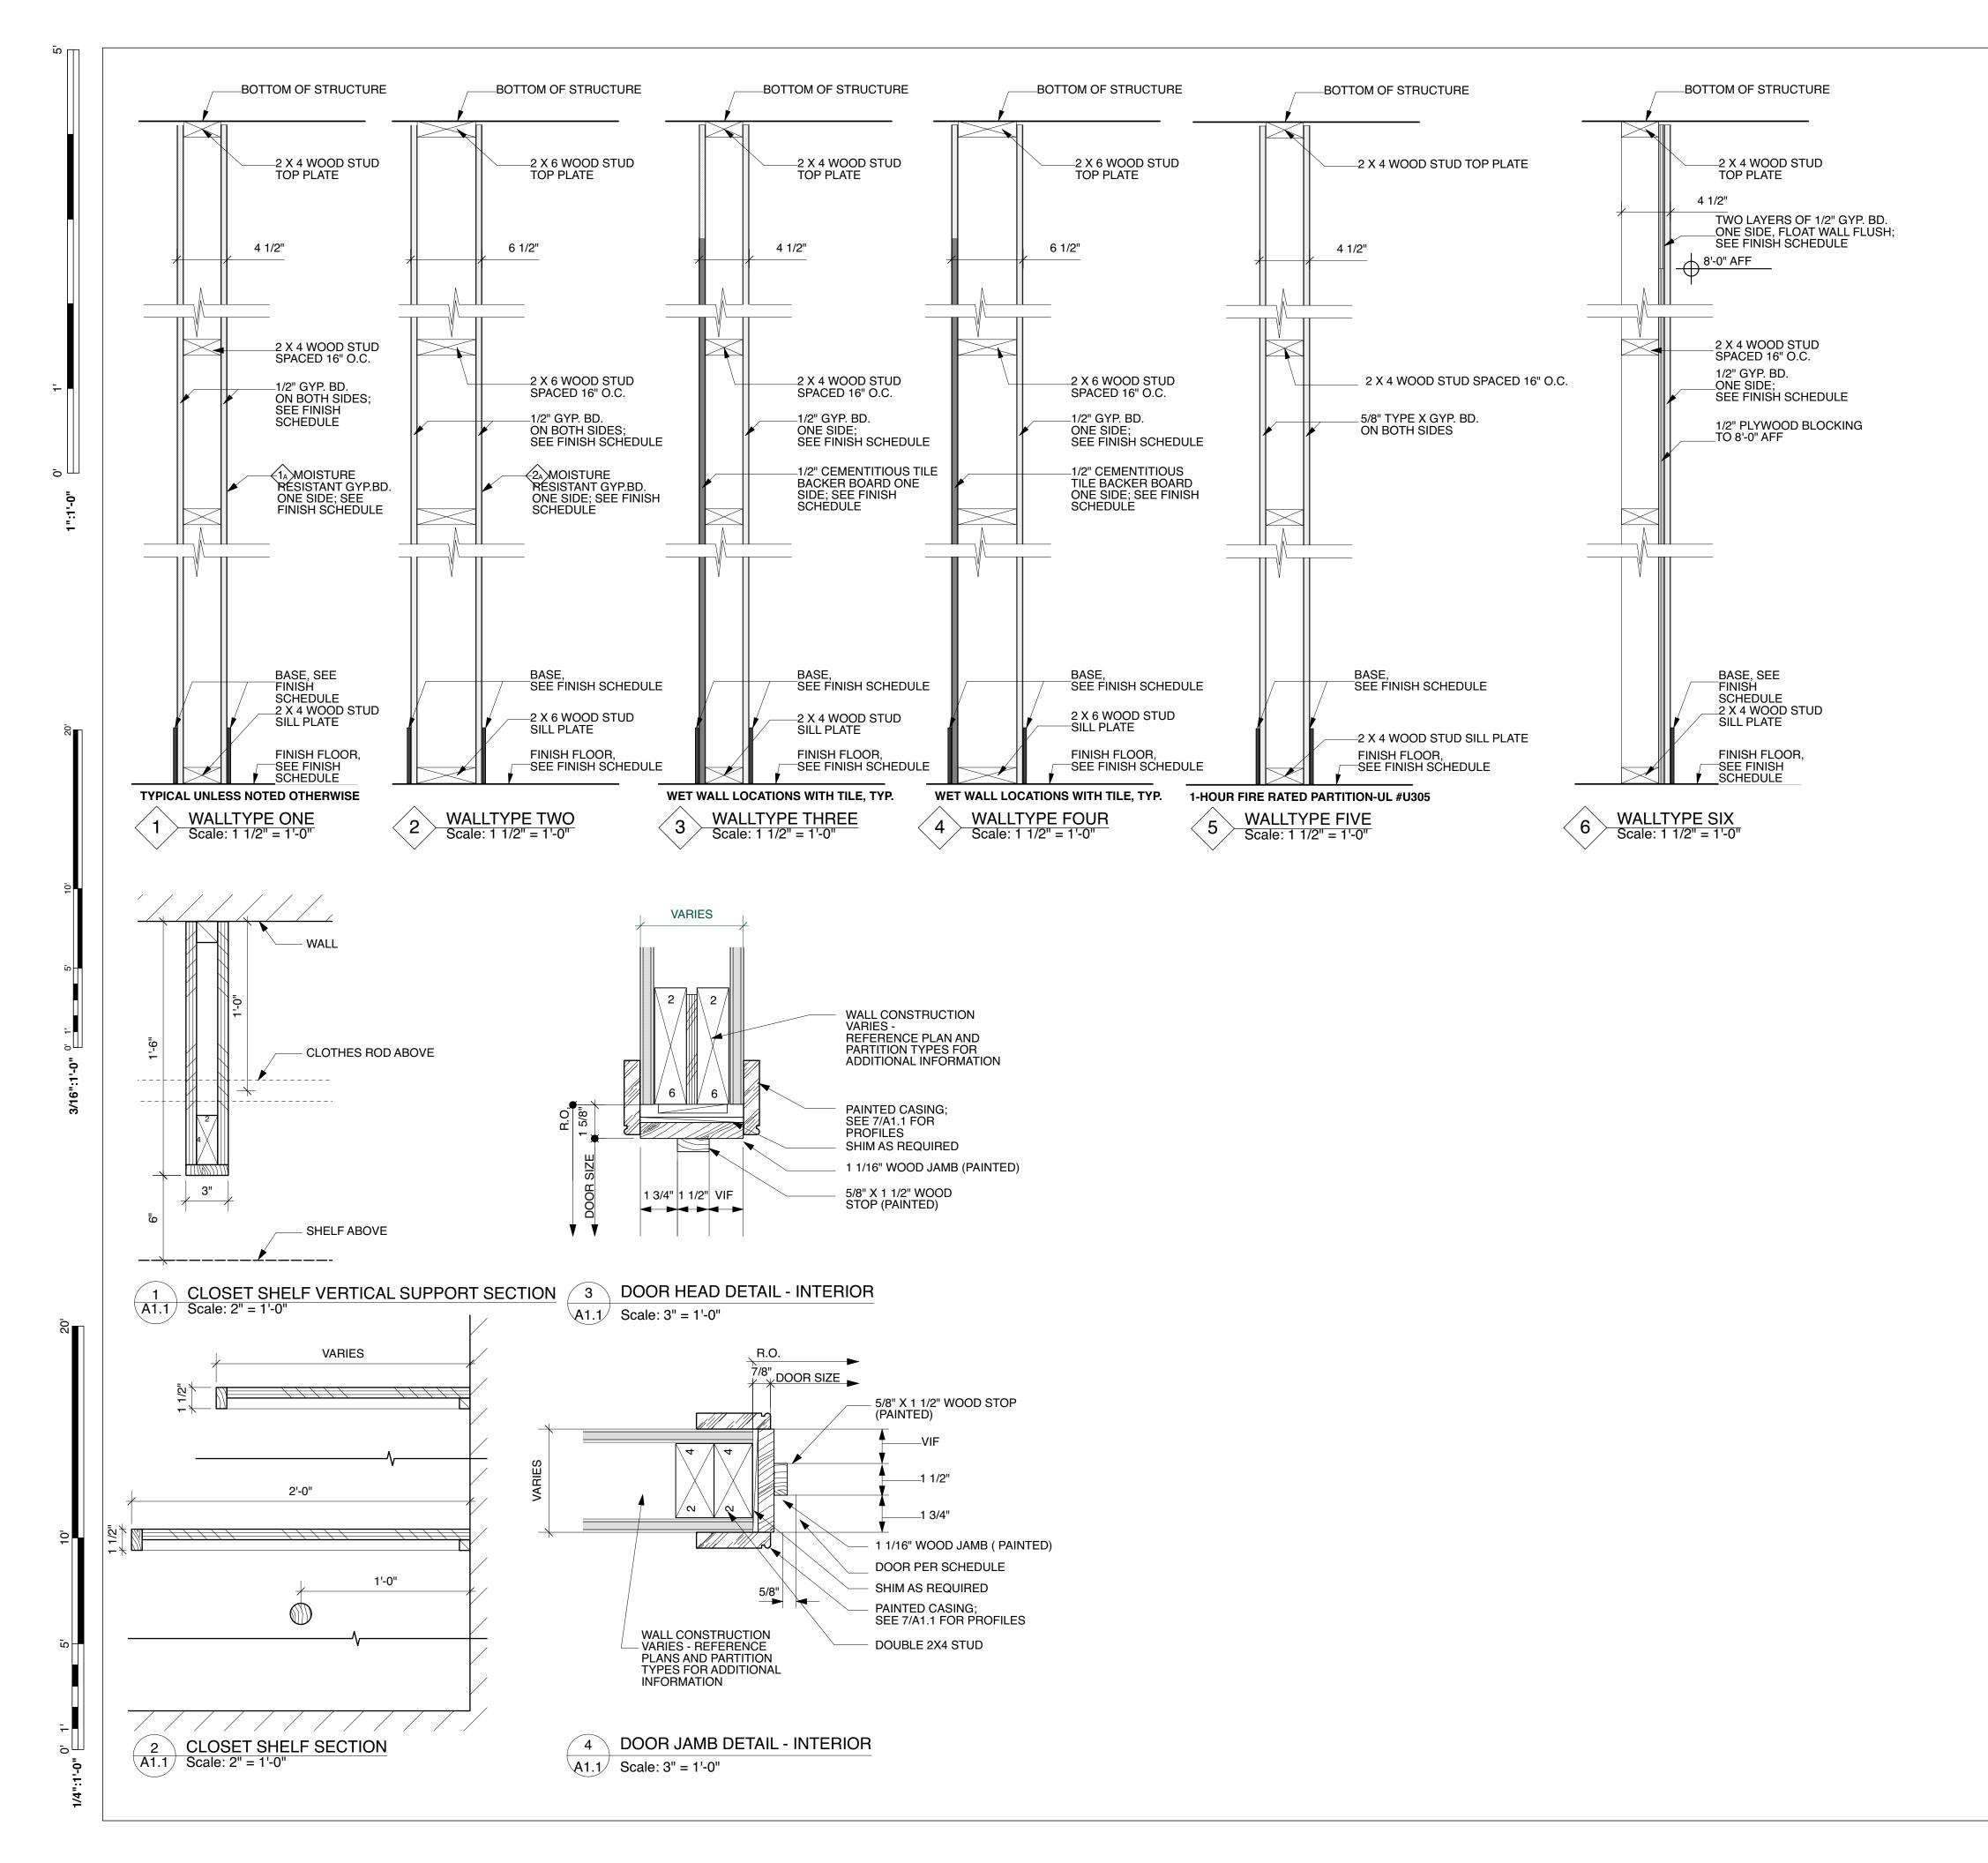

PERIMETER DIMENSIONS ARE TO BE FROM FINISH FACE TO FINISH FACE UNLESS

ALL RATED PARTITIONS SHALL BE TIGHTLY SEALED TO THE UNDERSIDE OF STRUCTURE. INTEGRITY OF ONE-HOUR RATED PARTITIONS AND SMOKE PARTITIONS SHALL BE MAINTAINED AT CORNERS AND AT INTERSECTIONS OF OTHER PARTITION

THICKNESS GREATER THAN 4 INCHES ARE TO BE CONSTRUCTED OF 6" STUDS WITH ONE LAYER OF 5/8" TYPE X DRYWALL ON BOTH SIDES. PROVIDE METAL OR DRYWALL CROSS BRACES AS REQUIRED TO MAINTAIN THE REQUIRED FIRE RATING OF THE CONSTRUCTION. HOLD CHASE WALLS TO MINIMUM DIMENSIONS. VERTICAL PIPING LOCATED WITHIN THE STUD SPACE OF PARTITIONS SHALL BE COMPLETELY ENCLOSED WITH FULL THICKNESS OF DRYWALL ON EACH SIDE OF STUD.

RECESSES FOR ELECTRICAL PANELS, FIRE EXTINGUISHER CABNETS, ANNUNCIATOR BOXES, ETC., LOCATED IN RATED PARTITIONS SHALL BE FACED WITH DRYWALL TO CREATE A FIVE SIDED ENCLOSURE AS REQUIRED TO RETAIN RATING OF WALL.

ALL WALLS AND FLOOR OPENINGS SHALL BE FIRESTOPPED WITH AN APPROVED NON-COMBUSTIBLE MATERIAL MECHANICALLY FASTENED INPLACE TO PROVIDE AN EFFECTIVE AND APPROVED FIRE STOP. OPENING IN SLABS AND PARTITIONS FOR CONDUIT, PIPING AND OTHER ITEMS SHALL BE FILLED WITH N APPROVED NON-COMBUSTIBLE MATERIAL TO PROVIDE AN APPROVED SEAL TO PROHIBIT THE

PROVIDE 6 INCH STUDS BEHIND SINKS, AND WHERE NOTED OR OTHERWISE REQUIRED TO CONCEAL PIPING AND OTHER ITEMS OCCURING WITHIN PARTITIONS. NAILERS, BLOCKING AND OTHER ROUGH CARPENTRY ITEMS INDICARED AS "WOOD", "P.T. WOOD", OR "TREATED WOOD" SHALL BE TREATED FOR WATER RESISTANCE. THE CONTRACTOR AND SUBCONTRACTORS ARE TO FAMILIARIZE THEMSELVES WITH THE FOLLOWING ABBREVIATIONS AND THE STANDARD ABBREVIATIONS WHICH MAY

1-HR RATED WALL- SEE WALLTYPES\* 2-HR RATED WALL- SEE WALLTYPES\* 3-HR RATED WALL- SEE WALLTYPES\* \*NOT ALL RATINGS ARE USED IN THIS PROJECT. SEE SHEET A1.1 FOR WALLTYPE ASSEMBLIES

()**ENTS** 70118 N S Ш  $\leq$ ſ 0