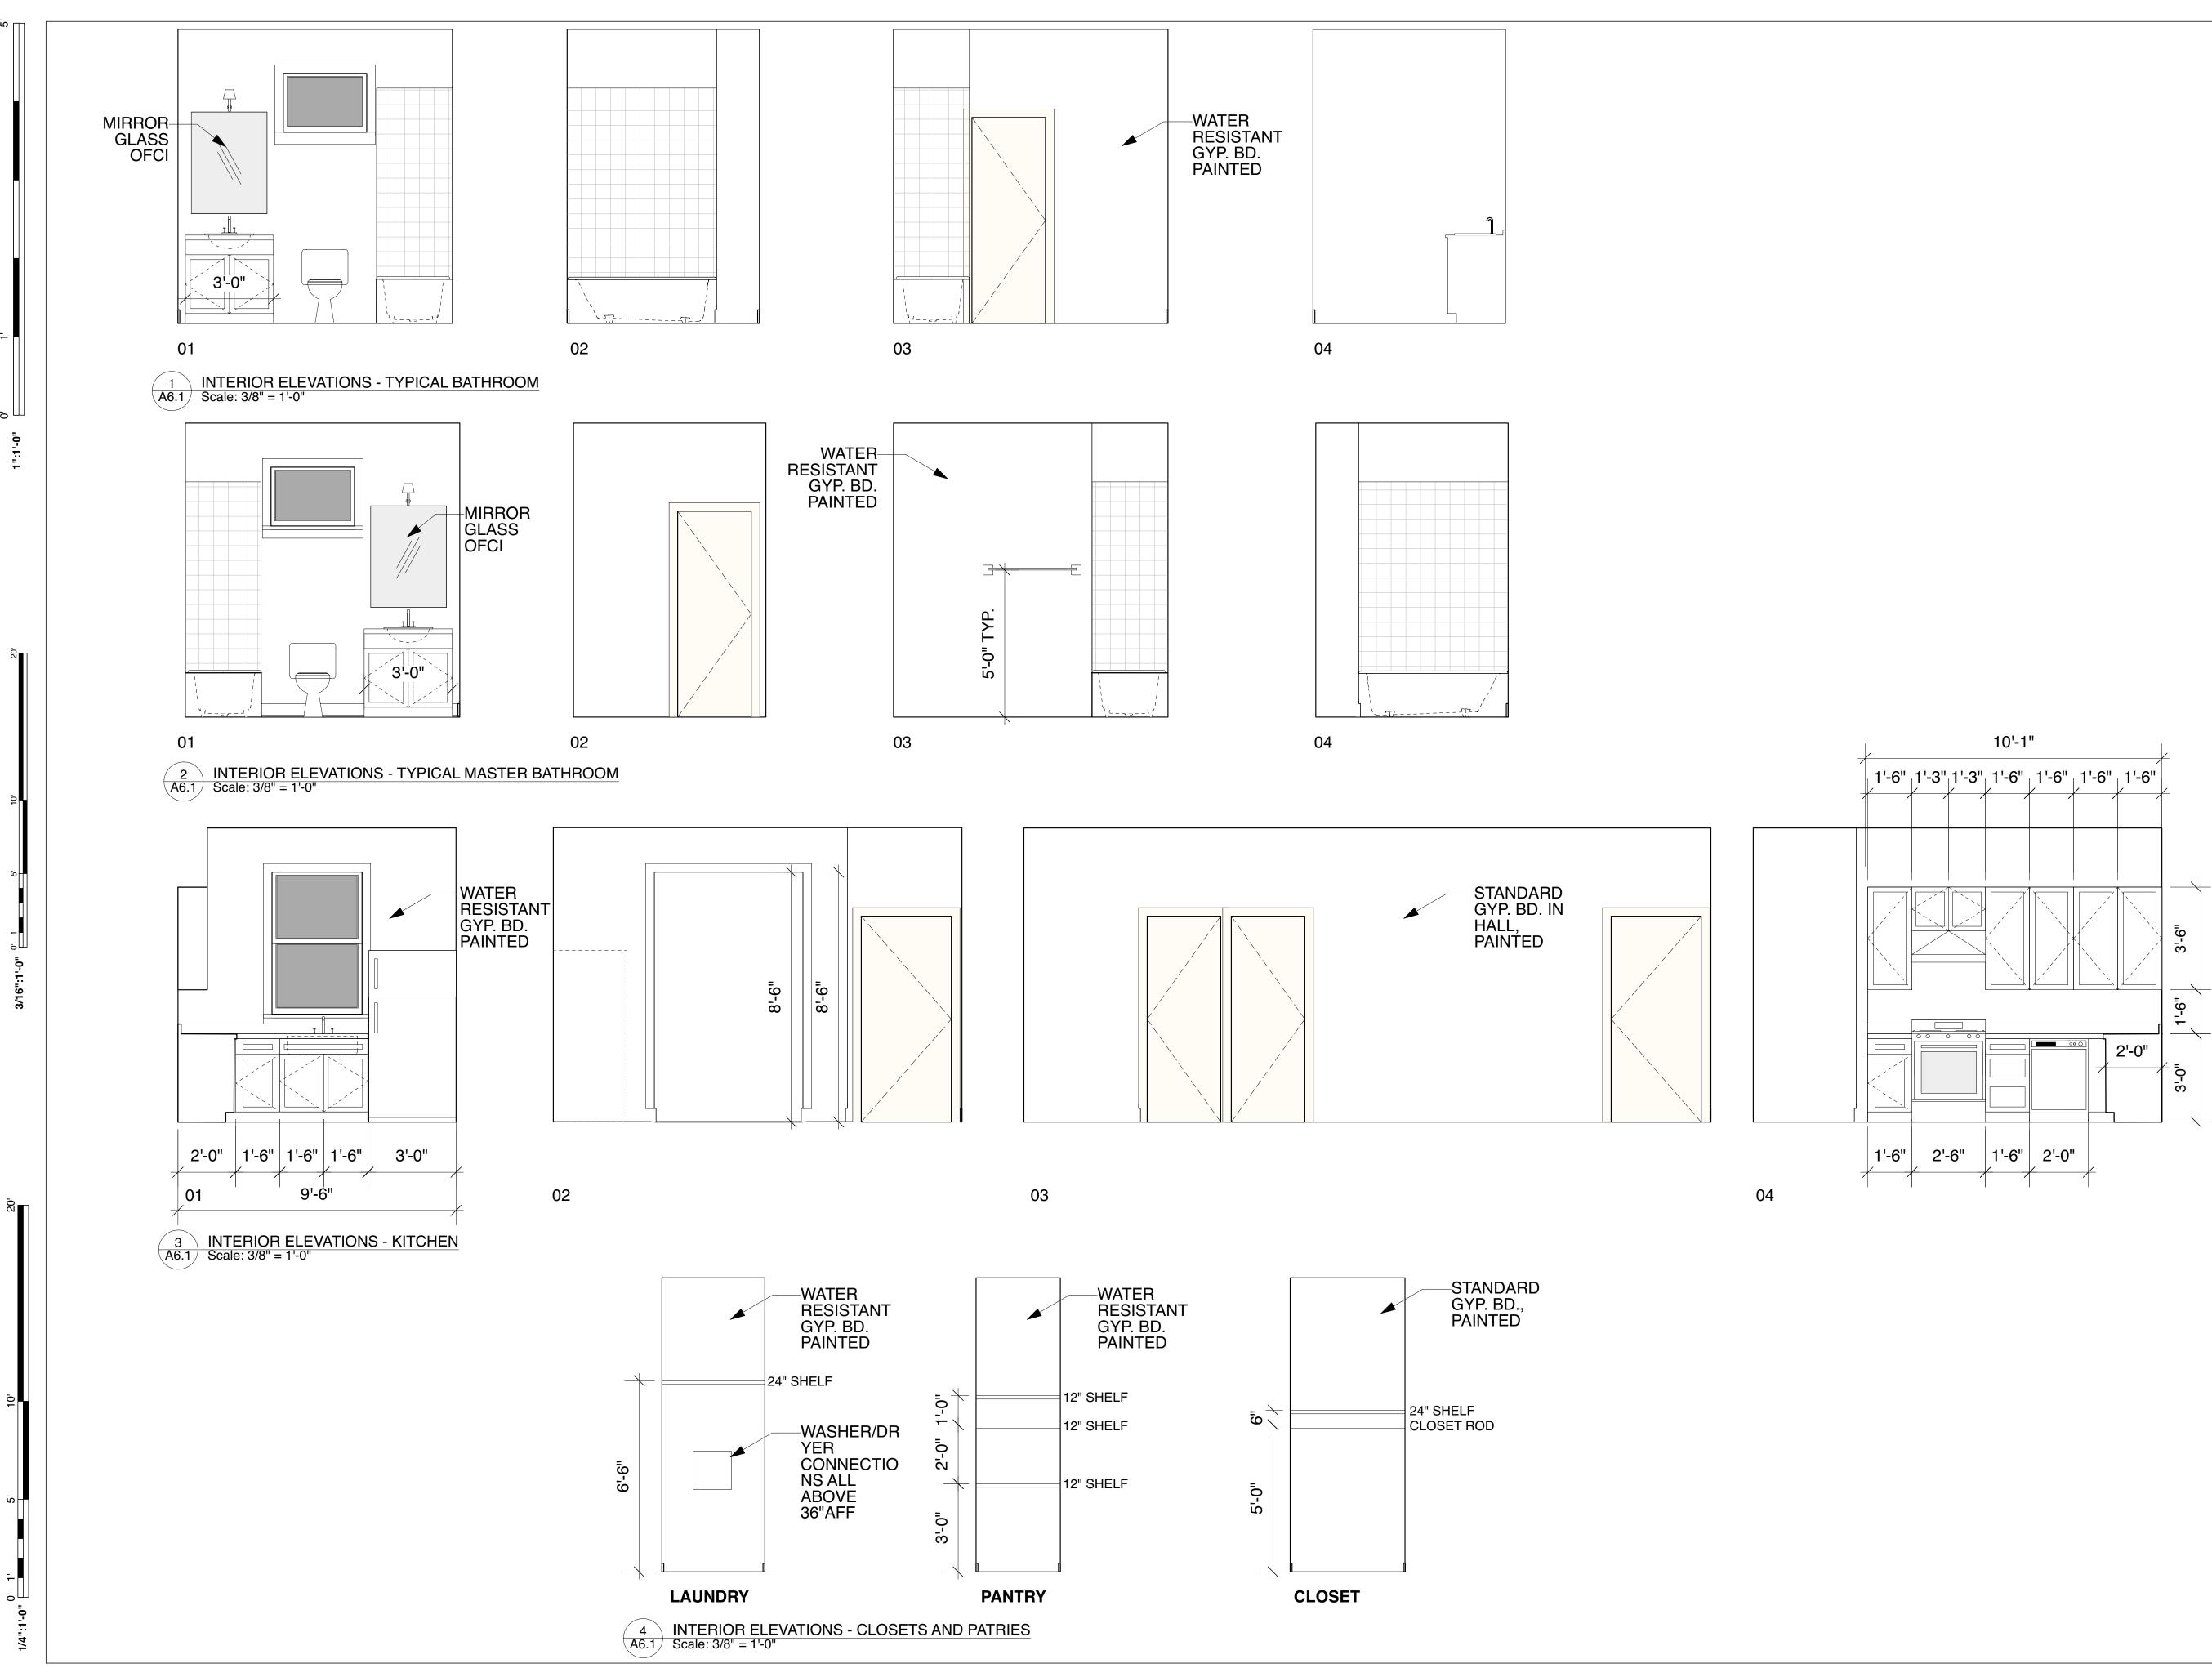

| DOWS        |           |        |                                                                                |                |                                                        | MADK    | DOOM           |              |          |         | WALL C                               |                                      | CEILING |        |
|-------------|-----------|--------|--------------------------------------------------------------------------------|----------------|--------------------------------------------------------|---------|----------------|--------------|----------|---------|--------------------------------------|--------------------------------------|---------|--------|
| MARK        | UNIT SIZE |        | DESCRIPTION                                                                    | SILL<br>HEIGHT | REMARKS                                                | MARK    | ROOM           | FLOOR        | CROWN    | BASE    | WALLS                                | CEILING                              | HEIGHT  |        |
|             | WIDTH     | HEIGHT |                                                                                |                |                                                        | 101/201 | LIVING ROOM    | VINYL PLANK  | -        | 8" WOOD | PAINTED GYPSUM BOARD                 | PAINTED GYPSUM BOARD                 | 10'-0"  |        |
| Α           | 2'-10"    | 5'-10" | DOUBLE HUNG WOOD WINDOW WITH SCREEN                                            | 32"            | EGRESS COMPLIANT PER IRC 2015;<br>JELD-WEN W-2500 WOOD | 102/202 | DINING ROOM    | VINYL PLANK  | -        | 8" WOOD | PAINTED GYPSUM BOARD                 | PAINTED GYPSUM BOARD                 | 10'-0"  | WALL I |
| В           | 2'-10"    | 5'-10" | SINGLE HUNG VINYL WINDOW WITH SCREEN                                           | 32"            | EGRESS COMPLIANT PER IRC 2015                          | 103/203 | KITCHEN        | CERAMIC TILE | -        | 6" WOOD | PAINTED MOISTURE<br>RESISTANT GYP BD | PAINTED MOISTURE<br>RESISTANT GYP BD | 10'-0"  |        |
| С           | 2'-10"    | 4'-10" | SINGLE HUNG VINYL WINDOW WITH SCREEN                                           | 44"            |                                                        | 104/204 | BATH 02        | CERAMIC TILE | -        | 6" WOOD | PAINTED MOISTURE<br>RESISTANT GYP BD | PAINTED MOISTURE<br>RESISTANT GYP BD | 10'-0"  | ••••   |
| D           | 2'-10"    | 2'-0"  | FIXED VINYL WINDOW                                                             | 6'-6"          |                                                        | 105/205 | LAUNDRY        | CERAMIC TILE | -        | 4" WOOD | PAINTED MOISTURE<br>RESISTANT GYP BD | PAINTED MOISTURE<br>RESISTANT GYP BD | 10'-0"  |        |
| DRS<br>MARK | UNIT SIZE |        | DESCRIPTION                                                                    | ТҮРЕ           | REMARKS                                                | 106/206 | HALL           | VINYL PLANK  | -        | 6" WOOD | PAINTED GYPSUM BOARD                 | PAINTED GYPSUM BOARD                 | 10'-0"  |        |
|             | WIDTH     | HEIGHT |                                                                                |                |                                                        |         |                |              |          |         | PAINTED MOISTURE                     | PAINTED MOISTURE                     |         |        |
| 1.01/2.01   | 3'-0"     | 6'-8"  | SOLID WOOD HISTORIC NEW HALF-GLASS LEAF + 20" TRANSOM OVER 2" BAR<br>(RICCA'S) |                | MATCH HEAD HEIGHT AT WINDOWS                           | 107/207 | MASTER BATH    | CERAMIC TILE | -        | 6" WOOD | PAINTED MOISTURE<br>RESISTANT GYP BD | PAINTED MOISTURE<br>RESISTANT GYP BD | 10'-0"  |        |
| 1.02/2.02   | 5'-0"     | 8'-0"  | CASED OPENING                                                                  |                | MATCH HEAD HEIGHT AT WINDOWS                           | 108/208 | CLOSET         | VINYL PLANK  | -        | 4" WOOD | PAINTED GYPSUM BOARD                 | PAINTED GYPSUM BOARD                 | 10'-0"  |        |
| 1.03/2.03   | 3'-0"     | 6'-8"  | SINGLE LEAF RIVERSIDE SMOOTH 5-PANEL EQUAL HOLLOW CORE INTERIOR DOOR           |                |                                                        | 109/209 | MASTER BEDROOM | VINYL PLANK  | <u> </u> | 6" WOOD | PAINTED GYPSUM BOARD                 | PAINTED GYPSUM BOARD                 | 10'-0"  |        |
| 1.04/2.04   | 2'-6"     | 6'-8"  | SINGLE LEAF RIVERSIDE SMOOTH 5-PANEL EQUAL HOLLOW CORE INTERIOR DOOR           |                |                                                        | 103/203 |                |              |          | 0 11000 |                                      |                                      | 10-0    |        |
| 1.05/2.05   | 2'-6"     | 6'-8"  | SINGLE LEAF RIVERSIDE SMOOTH 5-PANEL EQUAL HOLLOW CORE INTERIOR DOOR           |                |                                                        | 110/210 | BEDROOM 02     | VINYL PLANK  | -        | 6" WOOD | PAINTED GYPSUM BOARD                 | PAINTED GYPSUM BOARD                 | 10'-0"  |        |
| 1.06/2.06   | 2'-6"     | 6'-8"  | SINGLE LEAF RIVERSIDE SMOOTH 5-PANEL EQUAL HOLLOW CORE INTERIOR DOOR           |                |                                                        | 111/211 | CLOSET         | VINYL PLANK  | -        | 4" WOOD | PAINTED GYPSUM BOARD                 | PAINTED GYPSUM BOARD                 | 10'-0"  |        |
| 1.07/2.07   | 2'-6"     | 6'-8"  | SINGLE LEAF RIVERSIDE SMOOTH 5-PANEL EQUAL HOLLOW CORE INTERIOR DOOR           |                |                                                        |         |                |              |          |         |                                      |                                      |         |        |
| 1.08/2.08   | 3'-0"     | 6'-8"  | SINGLE LEAF RIVERSIDE SMOOTH 5-PANEL EQUAL HOLLOW CORE INTERIOR DOOR           |                |                                                        | 112/212 | CLOSET         | VINYL PLANK  | -        | 4" WOOD | PAINTED GYPSUM BOARD                 | PAINTED GYPSUM BOARD                 | 10'-0"  |        |
| 1.09/2.09   | 3'-0"     | 6'-8"  | SINGLE LEAF RIVERSIDE SMOOTH 5-PANEL EQUAL HOLLOW CORE INTERIOR DOOR           |                |                                                        | 113/213 | BEDROOM 03     | VINYL PLANK  | -        | 6" WOOD | PAINTED GYPSUM BOARD                 | PAINTED GYPSUM BOARD                 | 10'-0"  |        |
| 1.10/2.10   | 2'-6"     | 6'-8"  | SINGLE LEAF RIVERSIDE SMOOTH 5-PANEL EQUAL HOLLOW CORE INTERIOR DOOR           |                |                                                        |         |                |              |          |         |                                      |                                      |         |        |
| 1.11/2.11   | 2'-6"     | 6'-8"  | SINGLE LEAF RIVERSIDE SMOOTH 5-PANEL EQUAL HOLLOW CORE INTERIOR DOOR           |                |                                                        |         |                |              |          |         |                                      |                                      |         |        |
| 1.12/2.12   | 3'-0"     | 6'-8"  | SINGLE LEAF RIVERSIDE SMOOTH 5-PANEL EQUAL HOLLOW CORE INTERIOR DOOR           |                |                                                        |         |                |              |          |         |                                      |                                      |         |        |

### <u>OPENING SCHEDULE NOTES</u>

1. PROVIDE WIND-BORNE DEBRIS PROTECTION FOR WINDOWS IN ACCORDANCE WITH R301.2.1.2 IRC 2015 2. MAINTAIN 1/2" DIFFERENTIAL BETWEEN INTERIOR AND

EXTERIOR FINISH FLOOR ELEVATIONS AT EXTERIOR DOORS. SLPE PORCH SURFACES AWAY FROM EXTERIOR WALLS.

3. ALL DOORS SHAL RECEIVE A PAINT FINISH 4. INSTALL WEATHER STRIPPING AT ALL EXTERIOR DOORS

5. ALL WOOD SHALL BE KILN DRIED, MOISTURE CONTENT 6-12%

6. ALL DOOR GLASS SHALL BE TEMPERED

7. ALL HARDWARE SHALL BE BRUSHED NICKEL

8. PROVIDE DOOR STOPS OR BUMPERS AT ALL DOORS

9. PROVIDE GASKETED ALUMINUM THRESHOLD SET IN SEALANT

- FINISHES

### FINISH SCHEDULE NOTES

1. MAINTAIN 1/2" DIFFERENTIAL BETWEEN TILE AND WOOD

2. ALL CERAMIC TILE SHALL BE SEALED 3. FLOORING SHALL BE LEFT IN HOUSE TO ACCLIMATE PRIOR TO INSTALLATION - SEE PROJECT NOTES 4. 4. ALL FLOOR LEVEL TRANSITIONS NOT TO EXCEED 1/2"

NEW ORLEANS, LA 70118

Ë ЦX OF A NEW DI CONSTRUCTION

| <b>REVISION DATE:</b> |               |  |  |   |  |  | 13.16 R11                | AM, AG       |                 |  |
|-----------------------|---------------|--|--|---|--|--|--------------------------|--------------|-----------------|--|
| REVISION:             |               |  |  |   |  |  | PROJECT NO. 19-13.16 R11 | DRAWN BY: AM | APPROVED BY: AM |  |
| ISSUED DATE:          | 3 AUG 22      |  |  |   |  |  |                          |              |                 |  |
| ISSUED FOR:           | PERMIT        |  |  |   |  |  |                          |              |                 |  |
| INTERIOR ELEVATIONS   |               |  |  |   |  |  |                          |              |                 |  |
|                       | 3 AUGUST 2022 |  |  |   |  |  |                          |              |                 |  |
|                       |               |  |  | 6 |  |  |                          |              |                 |  |