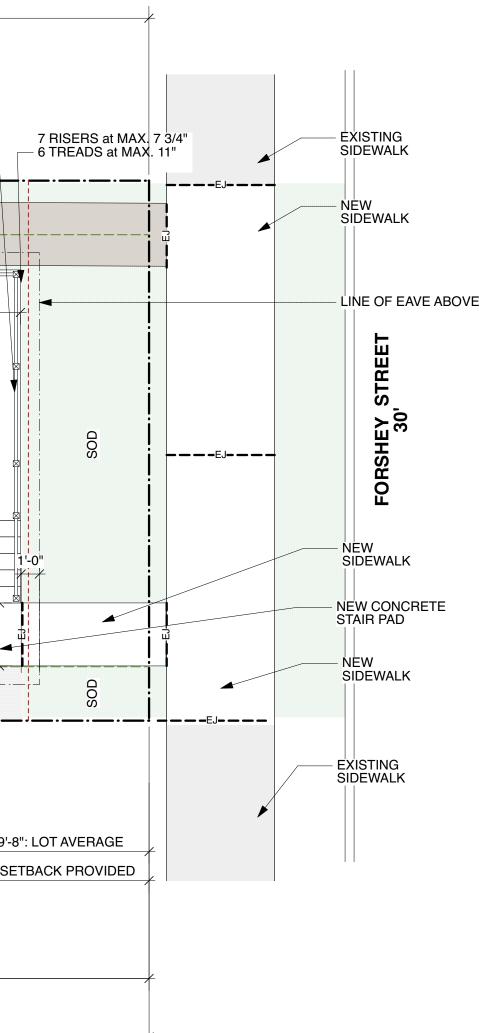

HAMILTON STREET (SIDE) 120.0'

9010 FORSHEY STREET

SITE NOTES: 1. NO PARKING PROVIDED PER CZO 22.5.A.2, DWELLING ON LOTS OF 30'-0" OR LESS. 2. FRONT YARD SETBACK DETERMINED BY FIELD VERIFICATION OF EXISITNG NEIGHBOR SETBACK

9'-8"

ORLEANS, LA 70118

NEW

FOR LJT INVESTMENTS, LLC