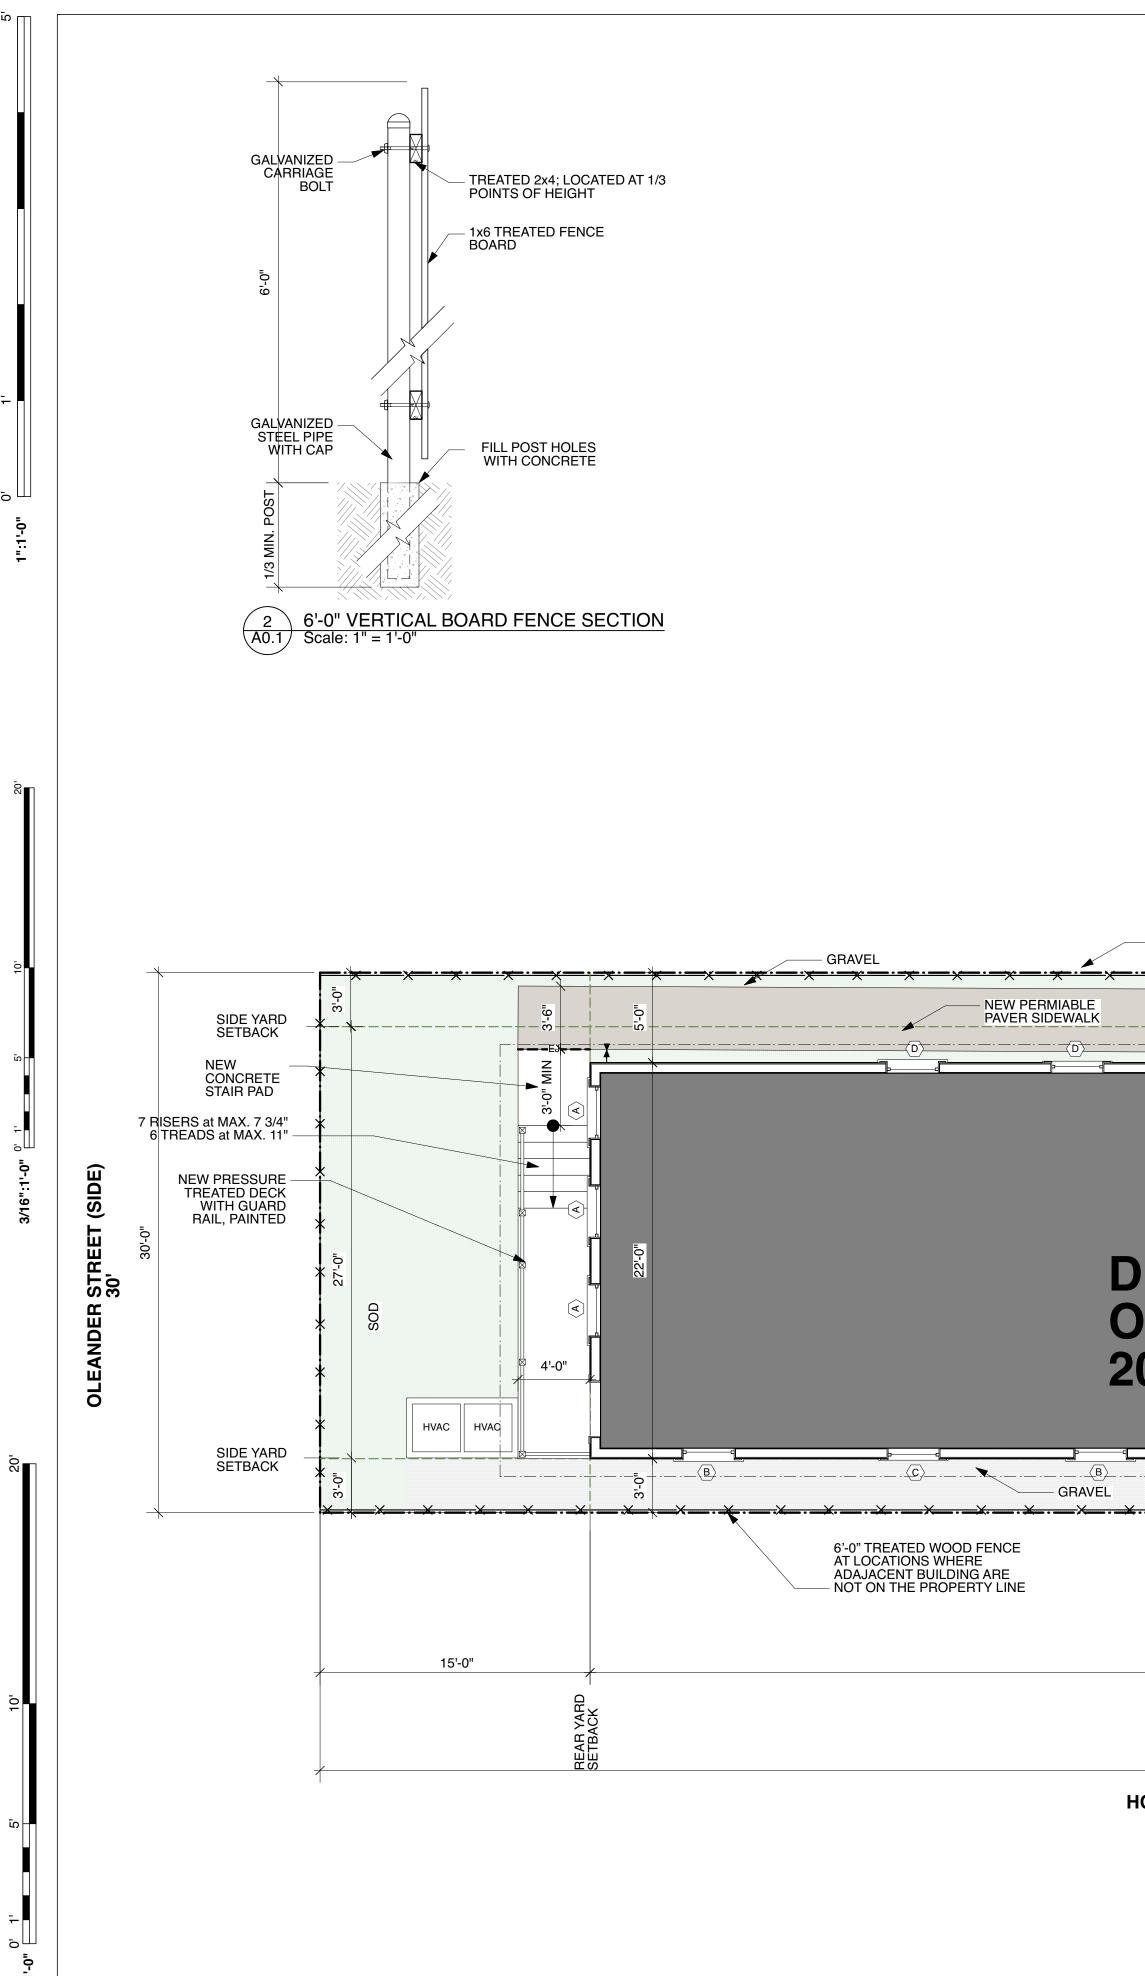

# HOLLYGROVE STREET (SIDE) 120.0'

9000-02 FORSHEY STREET VACANT

| — 6'-0" TREATED<br>WOOD FENCE                                                                                                                                                                                                                                                                                                                                                                                                                                                                                                                                                                                                                                                                                                                                                                                                                                                                                                                                                                                                                                                                                                                                                                                                                                                                                                                                                                                                                                                                                                                                                                                                                                                                                                                                                                                                                                                                                                                                                                                                                                                                                     | DOORBELL, MAILBOX AND ORNAMENTE<br>AND PAVE | ED/PTD. GATE TO MARK ENTRY | NEW PRESSURE<br>TREATED DECK<br>WITH GUARD<br>RAIL, PAINTED                                                                                                                                                                                                                                                                                                                                                                                                                                                                                                                                                                                                                                                                                                                                                                                                                                                                                                                                                                                                                                                                                                                                                                                                                                                                                                                                                                                                                                                                                                                                                                                                                                                                                                                                                                                                                                                                                                                                                                                                                                                                                                                                                                                                                                                                                                                                                                                                                                                                                                                                                                                                                                                                                                                                                                                                                                                                                                                                                                                                     |
|-------------------------------------------------------------------------------------------------------------------------------------------------------------------------------------------------------------------------------------------------------------------------------------------------------------------------------------------------------------------------------------------------------------------------------------------------------------------------------------------------------------------------------------------------------------------------------------------------------------------------------------------------------------------------------------------------------------------------------------------------------------------------------------------------------------------------------------------------------------------------------------------------------------------------------------------------------------------------------------------------------------------------------------------------------------------------------------------------------------------------------------------------------------------------------------------------------------------------------------------------------------------------------------------------------------------------------------------------------------------------------------------------------------------------------------------------------------------------------------------------------------------------------------------------------------------------------------------------------------------------------------------------------------------------------------------------------------------------------------------------------------------------------------------------------------------------------------------------------------------------------------------------------------------------------------------------------------------------------------------------------------------------------------------------------------------------------------------------------------------|---------------------------------------------|----------------------------|-----------------------------------------------------------------------------------------------------------------------------------------------------------------------------------------------------------------------------------------------------------------------------------------------------------------------------------------------------------------------------------------------------------------------------------------------------------------------------------------------------------------------------------------------------------------------------------------------------------------------------------------------------------------------------------------------------------------------------------------------------------------------------------------------------------------------------------------------------------------------------------------------------------------------------------------------------------------------------------------------------------------------------------------------------------------------------------------------------------------------------------------------------------------------------------------------------------------------------------------------------------------------------------------------------------------------------------------------------------------------------------------------------------------------------------------------------------------------------------------------------------------------------------------------------------------------------------------------------------------------------------------------------------------------------------------------------------------------------------------------------------------------------------------------------------------------------------------------------------------------------------------------------------------------------------------------------------------------------------------------------------------------------------------------------------------------------------------------------------------------------------------------------------------------------------------------------------------------------------------------------------------------------------------------------------------------------------------------------------------------------------------------------------------------------------------------------------------------------------------------------------------------------------------------------------------------------------------------------------------------------------------------------------------------------------------------------------------------------------------------------------------------------------------------------------------------------------------------------------------------------------------------------------------------------------------------------------------------------------------------------------------------------------------------------------------|
| A A A A A A A A A     A     A     A     A     A     A     A     A     A     A     A     A     A     A     A     A     A     A     A     A     A     A     A     A     A     A     A     A     A     A     A     A     A     A     A     A     A     A     A     A     A     A     A     A     A     A     A     A     A     A     A     A     A     A     A     A     A     A     A     A     A     A     A     A     A     A     A     A     A     A     A     A     A     A     A     A     A     A     A     A     A     A     A     A     A     A     A     A     A     A     A     A     A     A     A     A     A     A     A     A     A     A     A     A     A     A     A     A     A     A     A     A     A     A     A     A     A     A     A     A     A     A     A     A     A     A     A     A     A     A     A     A     A     A     A     A     A     A     A     A     A     A     A     A     A     A     A     A     A     A     A     A     A     A     A     A     A     A     A     A     A     A     A     A     A     A     A     A     A     A     A     A     A     A     A     A     A     A     A     A     A     A     A     A     A     A     A     A     A     A     A     A     A     A     A     A     A     A     A     A     A     A     A     A     A     A     A     A     A     A     A     A     A     A     A     A     A     A     A     A     A     A     A     A     A     A     A     A     A     A     A     A     A     A     A     A     A     A     A     A     A     A     A     A     A     A     A     A     A     A     A     A     A     A     A     A     A     A     A     A     A     A     A     A     A     A     A     A     A     A     A     A     A     A     A     A     A     A     A     A     A     A     A     A     A     A     A     A     A     A     A     A     A     A     A     A     A     A     A     A     A     A     A     A     A     A     A     A     A     A     A     A     A     A     A     A     A     A     A     A     A     A     A     A     A     A     A     A     A     A     A     A     A     A     A     A | (B)                                         |                            | GATE                                                                                                                                                                                                                                                                                                                                                                                                                                                                                                                                                                                                                                                                                                                                                                                                                                                                                                                                                                                                                                                                                                                                                                                                                                                                                                                                                                                                                                                                                                                                                                                                                                                                                                                                                                                                                                                                                                                                                                                                                                                                                                                                                                                                                                                                                                                                                                                                                                                                                                                                                                                                                                                                                                                                                                                                                                                                                                                                                                                                                                                            |
| UPLEX RESIDEN<br>NE STORY<br>066 S.F.                                                                                                                                                                                                                                                                                                                                                                                                                                                                                                                                                                                                                                                                                                                                                                                                                                                                                                                                                                                                                                                                                                                                                                                                                                                                                                                                                                                                                                                                                                                                                                                                                                                                                                                                                                                                                                                                                                                                                                                                                                                                             |                                             |                            |                                                                                                                                                                                                                                                                                                                                                                                                                                                                                                                                                                                                                                                                                                                                                                                                                                                                                                                                                                                                                                                                                                                                                                                                                                                                                                                                                                                                                                                                                                                                                                                                                                                                                                                                                                                                                                                                                                                                                                                                                                                                                                                                                                                                                                                                                                                                                                                                                                                                                                                                                                                                                                                                                                                                                                                                                                                                                                                                                                                                                                                                 |
| <u>93'-10"</u>                                                                                                                                                                                                                                                                                                                                                                                                                                                                                                                                                                                                                                                                                                                                                                                                                                                                                                                                                                                                                                                                                                                                                                                                                                                                                                                                                                                                                                                                                                                                                                                                                                                                                                                                                                                                                                                                                                                                                                                                                                                                                                    |                                             | GRAVEL                     | B<br>B<br>B<br>B<br>C<br>GATE<br>B<br>C<br>GATE<br>B<br>C<br>GATE<br>C<br>SERVICE<br>SERVICE<br>C<br>SERVICE<br>SERVICE<br>11'-5" 9'-<br>11'-2": SI<br>NON<br>LISTON<br>LISTON<br>LISTON<br>LISTON<br>LISTON<br>LISTON<br>LISTON<br>LISTON<br>LISTON<br>LISTON<br>LISTON<br>LISTON<br>LISTON<br>LISTON<br>LISTON<br>LISTON<br>LISTON<br>LISTON<br>LISTON<br>LISTON<br>LISTON<br>LISTON<br>LISTON<br>LISTON<br>LISTON<br>LISTON<br>LISTON<br>LISTON<br>LISTON<br>LISTON<br>LISTON<br>LISTON<br>LISTON<br>LISTON<br>LISTON<br>LISTON<br>LISTON<br>LISTON<br>LISTON<br>LISTON<br>LISTON<br>LISTON<br>LISTON<br>LISTON<br>LISTON<br>LISTON<br>LISTON<br>LISTON<br>LISTON<br>LISTON<br>LISTON<br>LISTON<br>LISTON<br>LISTON<br>LISTON<br>LISTON<br>LISTON<br>LISTON<br>LISTON<br>LISTON<br>LISTON<br>LISTON<br>LISTON<br>LISTON<br>LISTON<br>LISTON<br>LISTON<br>LISTON<br>LISTON<br>LISTON<br>LISTON<br>LISTON<br>LISTON<br>LISTON<br>LISTON<br>LISTON<br>LISTON<br>LISTON<br>LISTON<br>LISTON<br>LISTON<br>LISTON<br>LISTON<br>LISTON<br>LISTON<br>LISTON<br>LISTON<br>LISTON<br>LISTON<br>LISTON<br>LISTON<br>LISTON<br>LISTON<br>LISTON<br>LISTON<br>LISTON<br>LISTON<br>LISTON<br>LISTON<br>LISTON<br>LISTON<br>LISTON<br>LISTON<br>LISTON<br>LISTON<br>LISTON<br>LISTON<br>LISTON<br>LISTON<br>LISTON<br>LISTON<br>LISTON<br>LISTON<br>LISTON<br>LISTON<br>LISTON<br>LISTON<br>LISTON<br>LISTON<br>LISTON<br>LISTON<br>LISTON<br>LISTON<br>LISTON<br>LISTON<br>LISTON<br>LISTON<br>LISTON<br>LISTON<br>LISTON<br>LISTON<br>LISTON<br>LISTON<br>LISTON<br>LISTON<br>LISTON<br>LISTON<br>LISTON<br>LISTON<br>LISTON<br>LISTON<br>LISTON<br>LISTON<br>LISTON<br>LISTON<br>LISTON<br>LISTON<br>LISTON<br>LISTON<br>LISTON<br>LISTON<br>LISTON<br>LISTON<br>LISTON<br>LISTON<br>LISTON<br>LISTON<br>LISTON<br>LISTON<br>LISTON<br>LISTON<br>LISTON<br>LISTON<br>LISTON<br>LISTON<br>LISTON<br>LISTON<br>LISTON<br>LISTON<br>LISTON<br>LISTON<br>LISTON<br>LISTON<br>LISTON<br>LISTON<br>LISTON<br>LISTON<br>LISTON<br>LISTON<br>LISTON<br>LISTON<br>LISTON<br>LISTON<br>LISTON<br>LISTON<br>LISTON<br>LISTON<br>LISTON<br>LISTON<br>LISTON<br>LISTON<br>LISTON<br>LISTON<br>LISTON<br>LISTON<br>LISTON<br>LISTON<br>LISTON<br>LISTON<br>LISTON<br>LISTON<br>LISTON<br>LISTON<br>LISTON<br>LISTON<br>LISTON<br>LISTON<br>LISTON<br>LISTON<br>LISTON<br>LISTON<br>LISTON<br>LISTON<br>LISTON<br>LISTON<br>LISTON<br>LISTON<br>LISTON<br>LISTON<br>LISTON<br>LISTON<br>LISTON<br>LISTON<br>LISTON<br>LISTON<br>LISTON<br>LISTON<br>LISTON<br>LISTON<br>LISTON<br>LISTON<br>LISTON<br>LISTON<br>LISTON<br>LISTON<br>LISTON<br>LISTON<br>LISTON<br>LISTON<br>LISTON<br>LISTON<br>LISTON<br>LISTON<br>LISTON<br>LISTON<br>LISTON<br>LISTON<br>LISTON<br>LISTON<br>LISTON<br>LISTON<br>LISTON<br>LISTON<br>LISTON<br>LISTON<br>LISTON<br>LISTON<br>LISTON<br>LISTON<br>LISTON<br>LISTON<br>LISTON<br>LISTON<br>LISTON<br>LISTON<br>LISTON<br>LISTON<br>LISTON<br>LISTON<br>LISTON<br>LISTON<br>LISTON<br>LISTON<br>LISTON<br>LISTON<br>LISTON<br>LISTON<br>LISTON<br>LISTO |

HAMILTON STREET (SIDE) 120.0'

9010 FORSHEY STREET

SITE NOTES: 1. NO PARKING PROVIDED PER CZO 22.5.A.2, DWELLING ON LOTS OF 30'-0" OR LESS. 2. FRONT YARD SETBACK DETERMINED BY FIELD VERIFICATION OF EXISITNG NEIGHBOR SETBACK