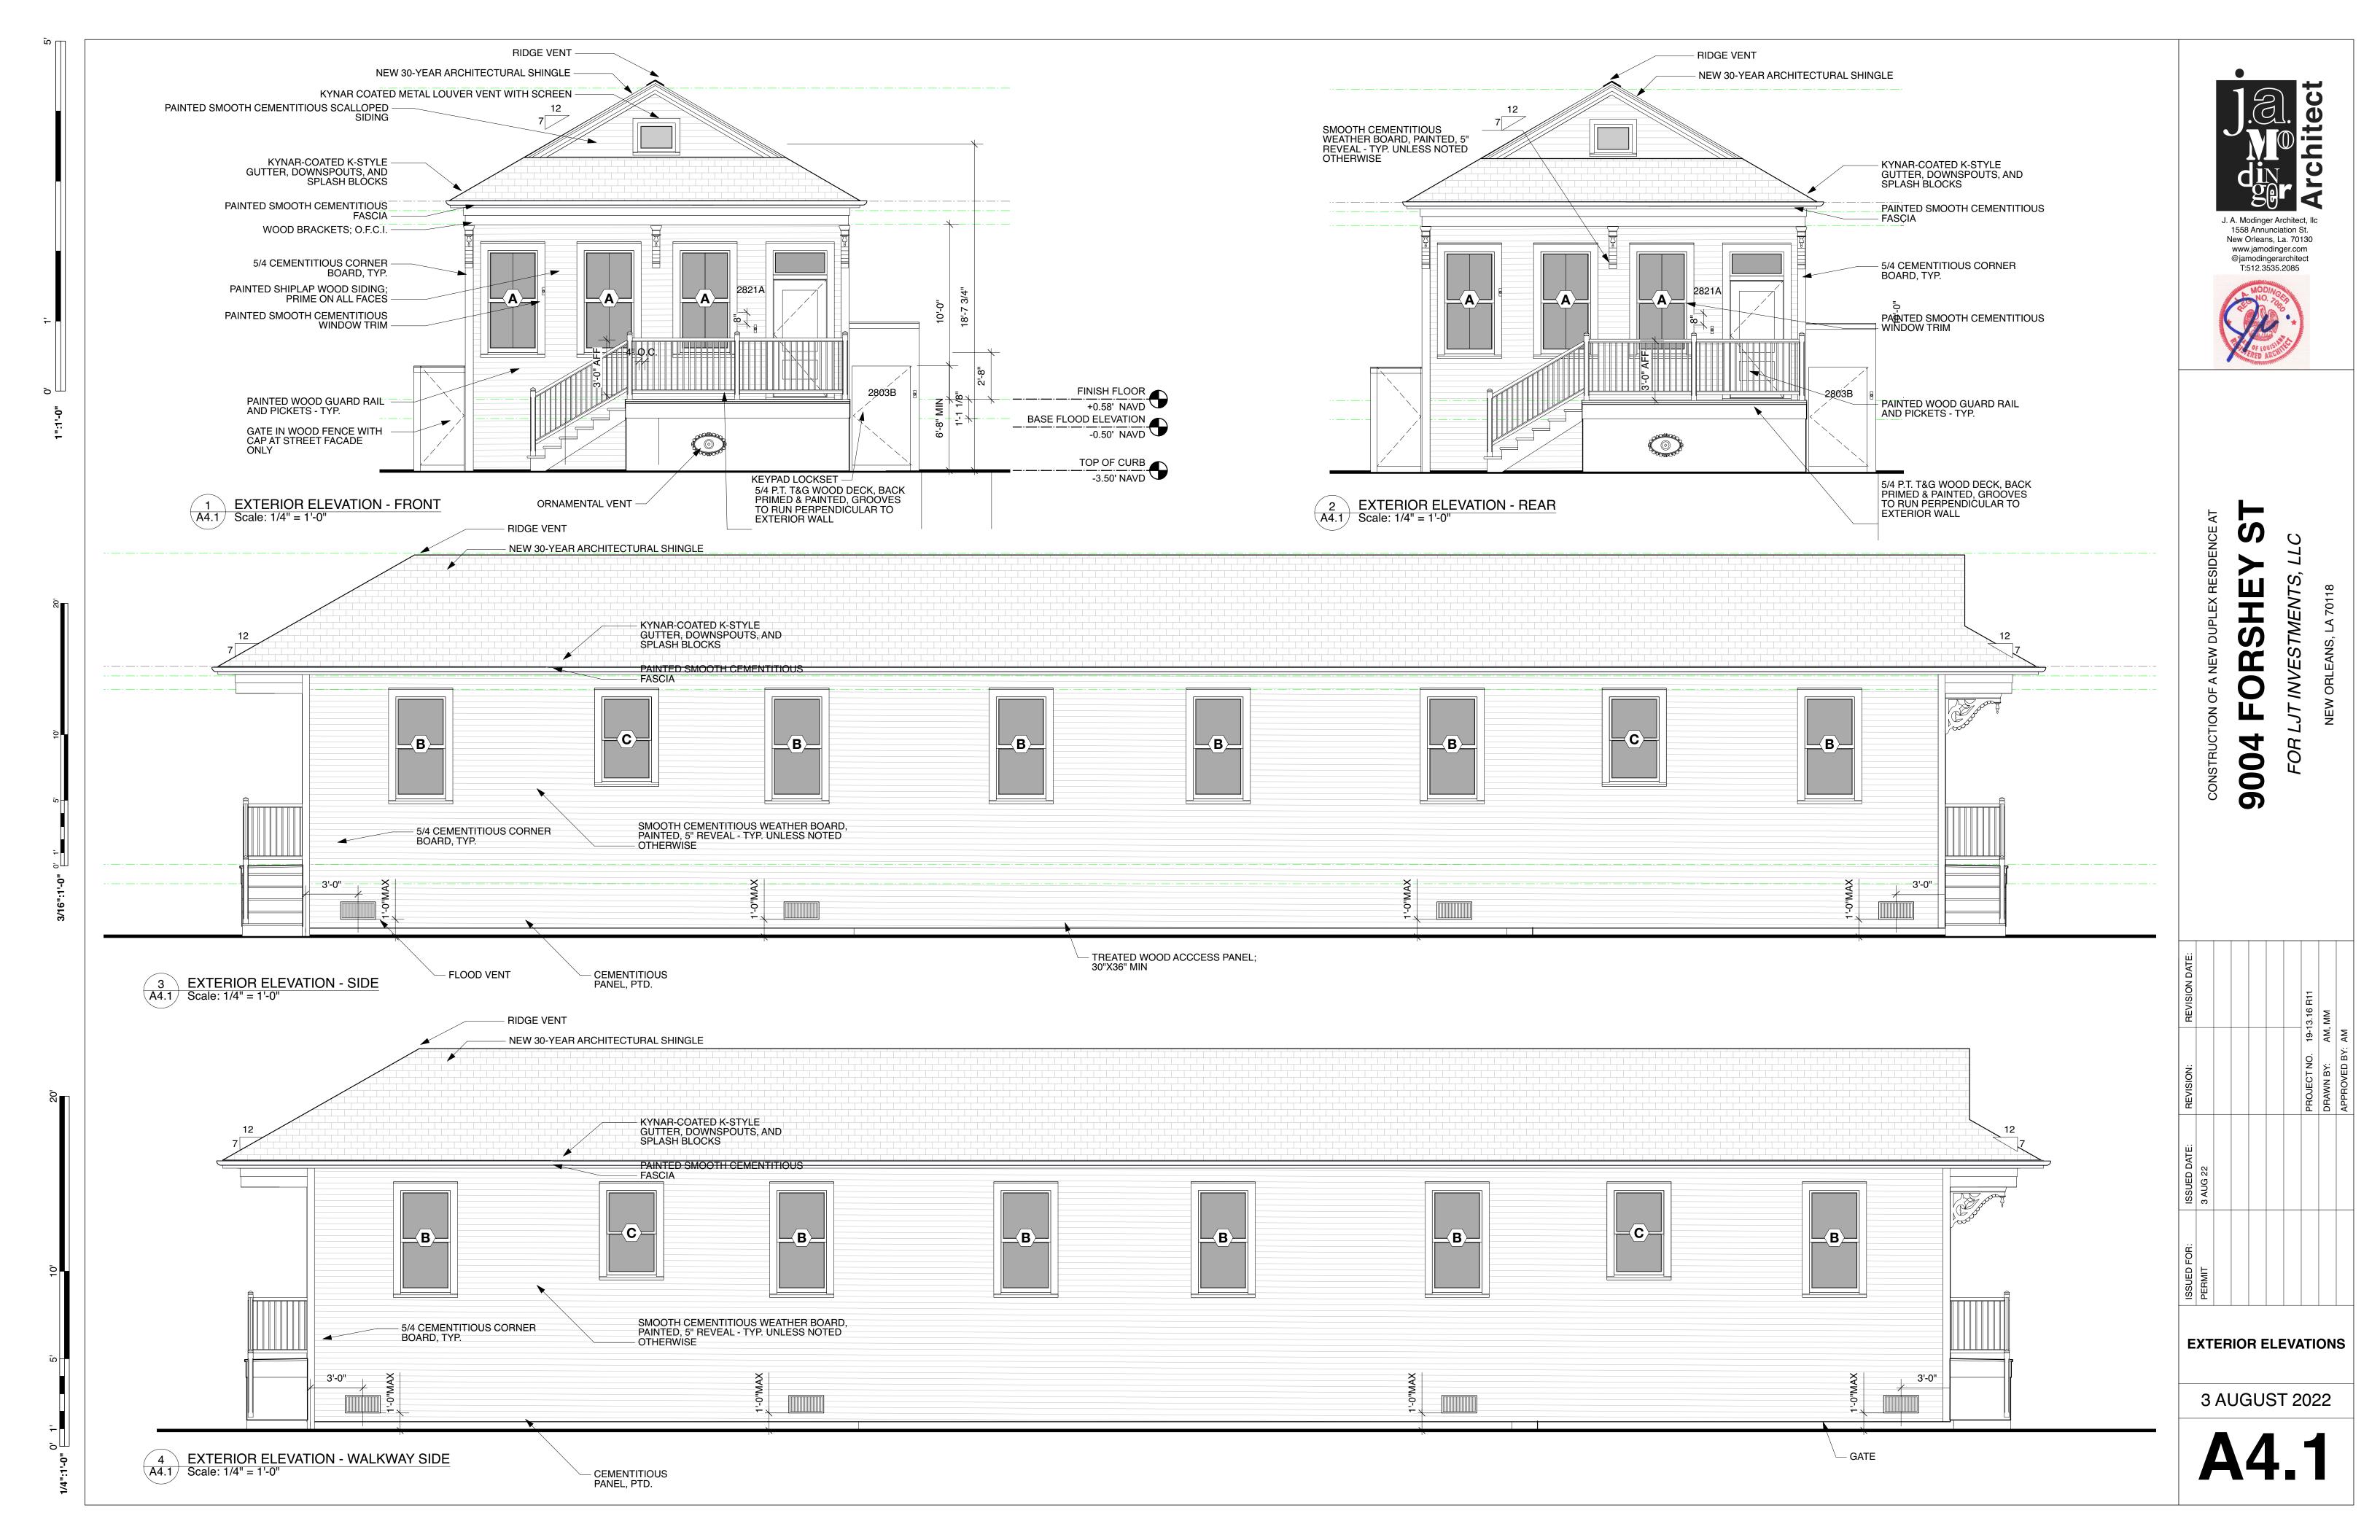

### PROJECTINFORMATION CONSTRUCTION OF A TWO FAMILY RESIDENCE CLASSIFICATION OF WORK

| CLASSIFICATION OF WORK    |     | CONSTRUCT  |    | A TWO FAIVILT RESIDENCE      |
|---------------------------|-----|------------|----|------------------------------|
|                           |     |            |    |                              |
| ZONING:                   |     | HU-RD2     |    | PER http://property.nola.gov |
|                           |     |            |    |                              |
| LOT AREA                  |     | 3600       | SF |                              |
|                           |     |            |    |                              |
| BUILDING FOOTPRINT AREA   |     | 2237       | SF |                              |
| PAVED AREA                |     | 96         | SF |                              |
| 'ERMEABLE LOT AREA REQ'D  | 30% | 1080       | SF |                              |
| RMEABLE LOT AREA PROPOSED |     | 1267       | SF |                              |
| OPEN SPACE REQUIRED       | 30% | 1080       | SF |                              |
| OPEN SPACE PROVIDED       |     | 1363       | SF |                              |
| TOTAL OCCUPANCY AREA      |     | 00000      | SF |                              |
|                           |     | 2066       | SF |                              |
| AREA UNDER BEAM           |     | 2237       | ЪГ |                              |
| FRONT YARD PROVIDED       |     | 258        | SF | BLOCK AVG. = 7'              |
| IPERVIOUS FRONT YARD MAX  | 40% | 103        | SF |                              |
| RONT /CORNER YARD PAVING  |     | 48         | SF |                              |
| VIOUS FRONT YARD PROPOSED |     | 210        | SF |                              |
|                           |     |            |    |                              |
| BUILDING HEIGHT           |     | 18'-7 3/4" |    | SEE A4.1                     |

# 9004 FORSHEY S

CONSTRUCTION OF A NEW DUPLEX RESIDENCE AT

| <b>REVISION DATE:</b>               |               |  |  |  |  |  | 13.16 R11                | AM, AG       |                 |  |
|-------------------------------------|---------------|--|--|--|--|--|--------------------------|--------------|-----------------|--|
| REVISION:                           |               |  |  |  |  |  | PROJECT NO. 19-13.16 R11 | DRAWN BY: AM | APPROVED BY: AM |  |
| ISSUED DATE:                        | 3 AUG 22      |  |  |  |  |  |                          |              |                 |  |
| ISSUED FOR:                         | PERMIT        |  |  |  |  |  |                          |              |                 |  |
| INTERIOR AND<br>EXTERIOR<br>DETAILS |               |  |  |  |  |  |                          |              |                 |  |
|                                     | 3 AUGUST 2022 |  |  |  |  |  |                          |              |                 |  |
|                                     |               |  |  |  |  |  |                          |              |                 |  |