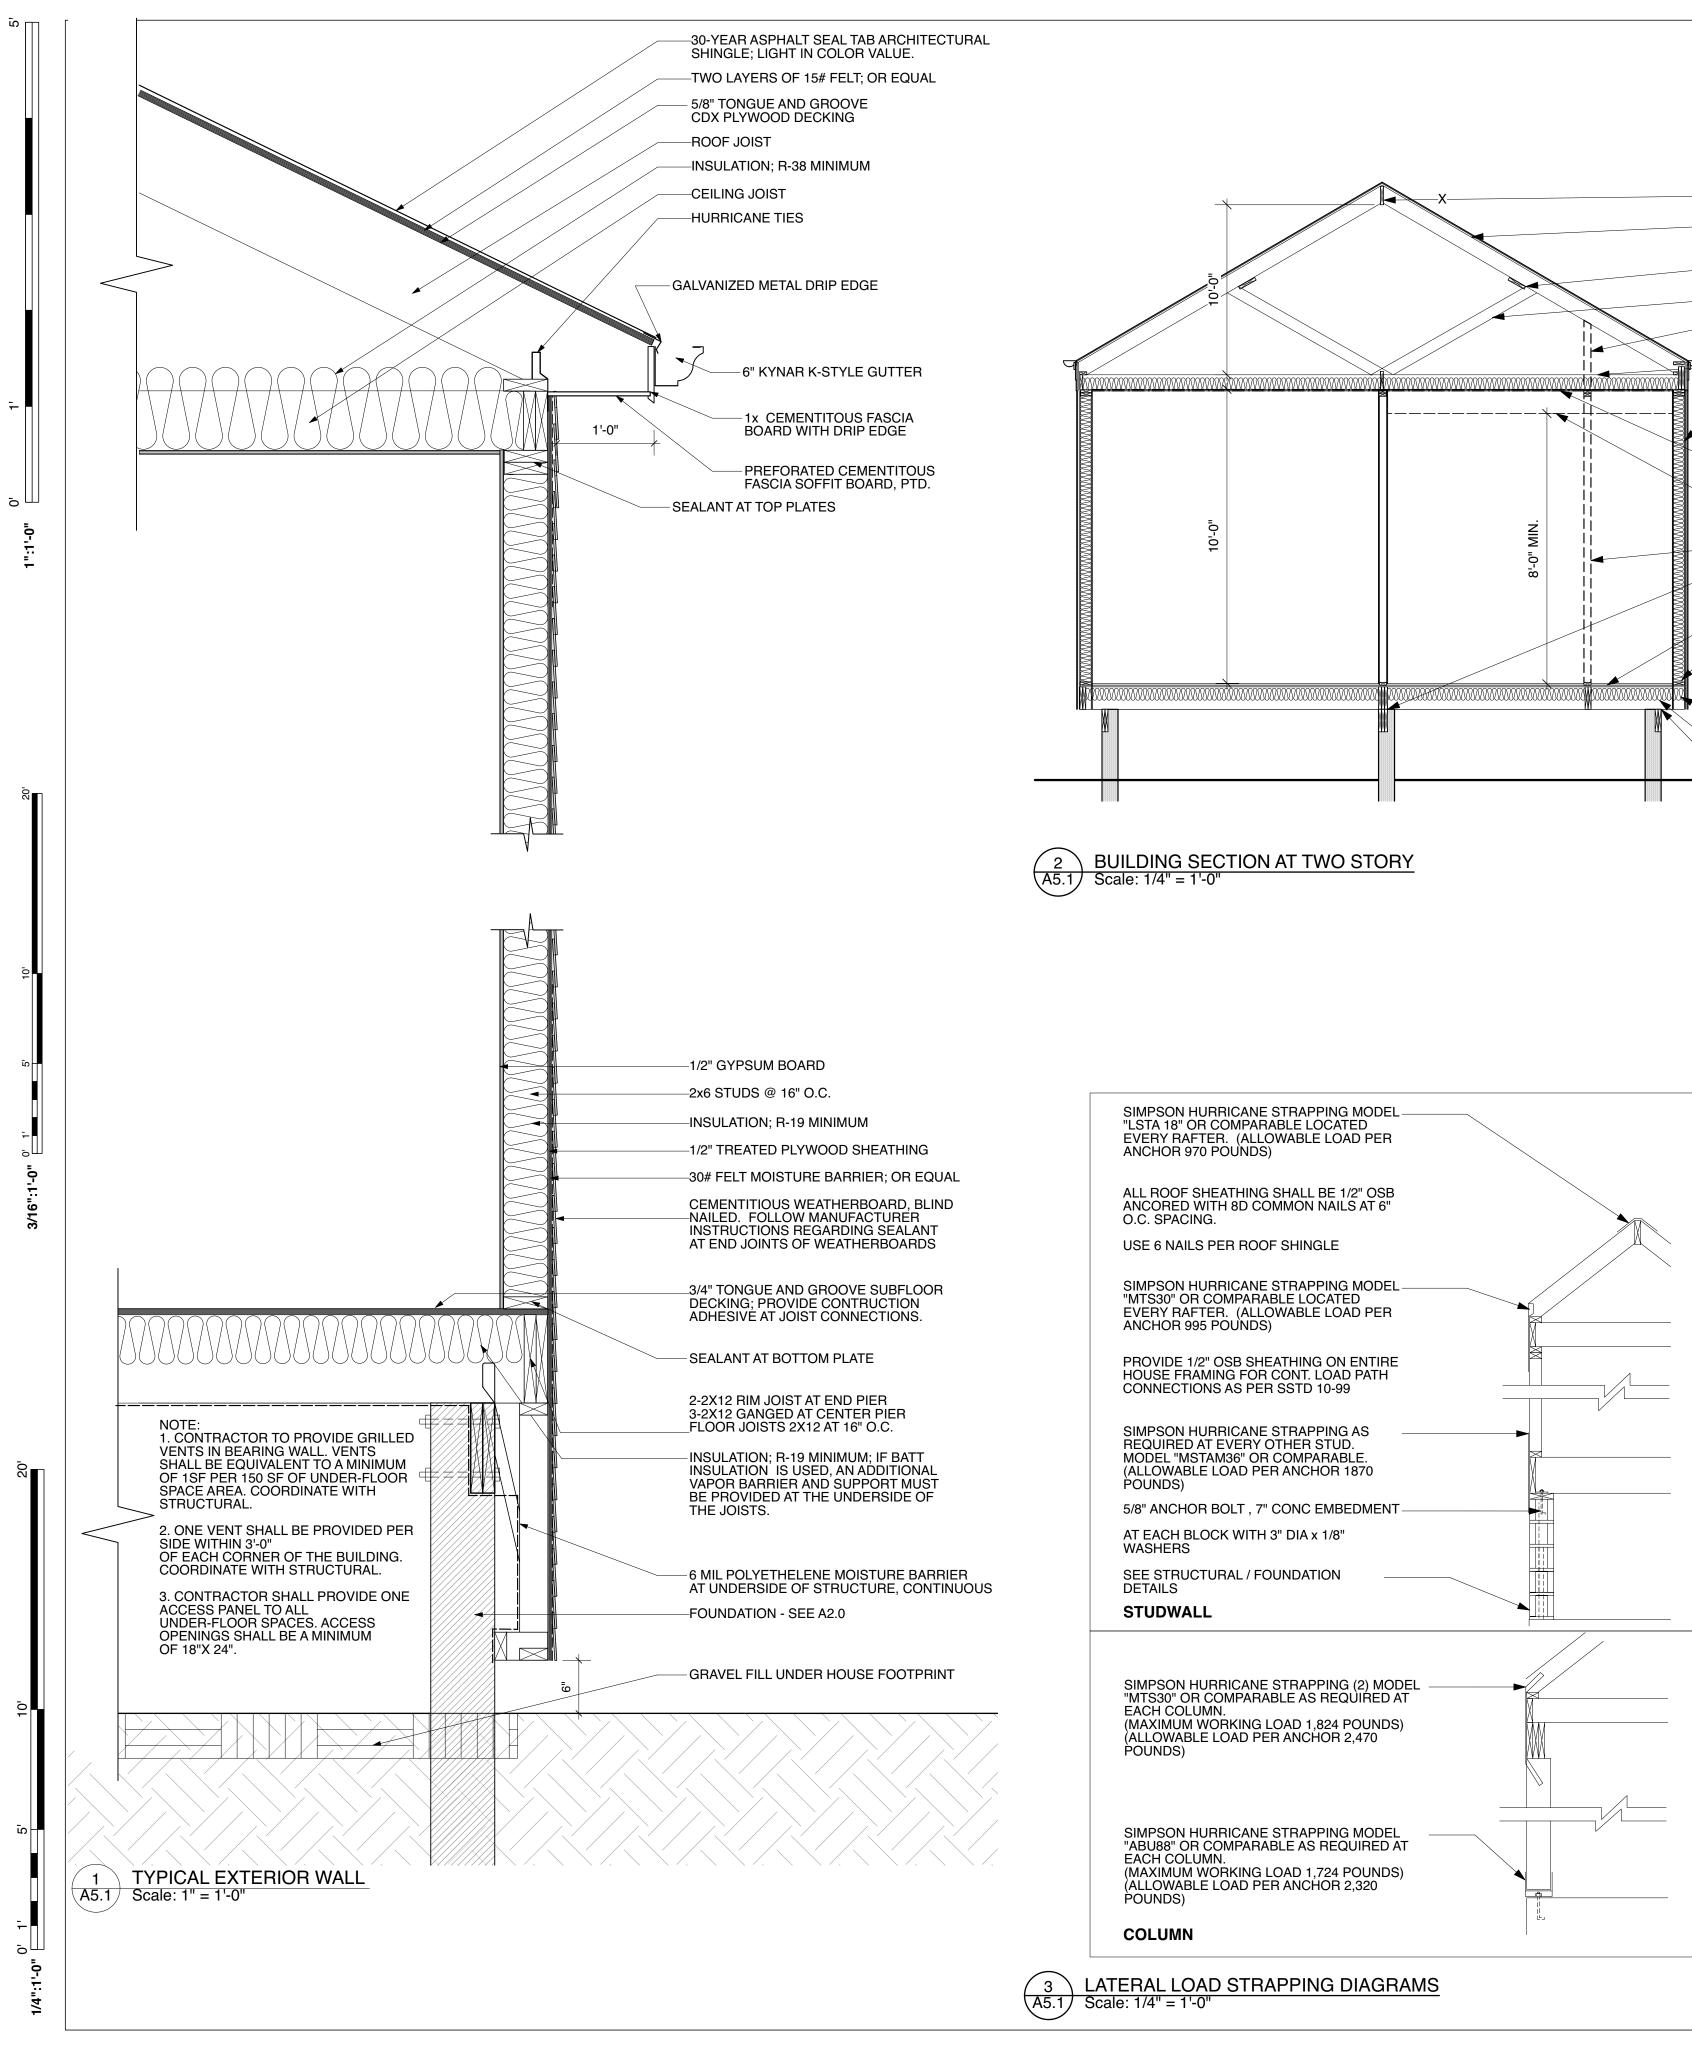

### FRAMING NOTES

1. ALL FRAMING TO COMPLY WITH THE WOOD FRAME CONSTRUCTION MANUAL FOR ONE AND TWO FAMILY DWELLINGS, 2015 ED. AND INTERNATIONAL RESIDENTIAL CODE 2015 ED. UNLESS NOTED OTHERWISE, ALL WOOD CONNECTIONS SHALL BE IN ACCORDANCE WITH THE FASTENING SCHEDULE FO THE INTERNATIONAL BUILDING CODE AND/OR THE CODES REFERENCED THEREIN. ALL LUMBER IN CONTACT WITH CONCRETE OR MASONRY SHALL BE PRESSURE TREATED.

FRAMING LUMBER: SOUTHERN YELLOW PINE NO. 2 DENSE K.D. (15%) OR BETTER, U.N.O

FLOOR FRAMING SHALL BE SIZED AS INDICATED ON FRAMING PLANS. PROVIDE WOOD CROSS BRIDGING WHERE INDICATED ON DRAWINGS OR WHEN JOIST SPAN EXCEEDS EIGHT (8) FEET.

COORDINATE FRAMING LAYOUT WITH HVAC, ELECTRICAL, AND PLUMBING REQUIREMENTS.

5. SUBSTITUTIONS FOR FRAMING SIZE, SPACING GRADE AND SPECIED WITH PERMISSION FROM THE ARCHITECT ONLY.

BORED HOLES SHALL BE 2" CLEAR FROM TOP OR BOTTOM EDGE OF JOIST AND SHALL NOT BE LARGER THAN 1 1/4" IN DIAMETER AND SHALL NOT BE LOCATED IN THE MIDDLE OF A SPAN.

ALL WALL SHEATHING SHALL BE APA STRUCTURALLY RATED SHEATHING. FLOOR AND ROOF SHEATHING SHALL BE APA RATED SHEATHING. SHEATHING SHALL BE NAILED AT 4" O.C. ALONG SUPPORTED PANEL EDGES AND 12" O.C. AT INTERMEDIATE SUPPORTS, WITH 8D COMMON NAIL.

PLYWOOD SUB FLOORING SHALL BE APA RATED 48/24, 3/4" THICK TONGUE AND GROOVE, GLUED AND FASTENED TO FLOOR JOISTS AS INDICATED IN THE BUILDING SECTION, OR EQUAL.

9. PARALLAM JOISTS SHALL HAVE A MIN. E=2,000,000 PSI AND FB OF 2900 PSI.

- 10. THE NUMBER AND SIZE OF NAILS AT ALL WOOD CONNECTIONS SHALL BE PER THE INTERNATIONA RESIDENTIAL CODE 2015 ED. TABLE R602.3(1).
- 11. CONNECTORS SPECIFIED AS "SIMPSON" TYPE ARE TO BE MFR'D BY SIMPSON TIE CO. OR APPROVED EQUAL. COMPLY WITH MFR'S FASTENING PROCEDURES. ALL CONNECTIONS SHALL BE GALVANIZED.
- 12. JOIST HANGERS SHALL BE 16 GAUGE TYPE "U" AS MANUFACTURED BY SIMPSON STRONG TIE, OR EQUAL. INSTALL JOIST HANGERS IN STRICT ACCORDANCE WITH THE MANUFACTURER'S SPECIFICATIONS. USE JOIST HANGERS FOR BEAMS AND JOISTS WHICH FRAME TO BEAMS AT SAME ELEVATION. JOINST HANGERS SHALL BE OF A SIZE APPROPRIATE FOR THE MEMBER SUPPORTED.
- 13. STRAP ALL PLATES CUT AWAY FOR PLUMBING WITH 1 1/2" WIDE, 24 GAUGE GALVANIZED STRAPS 18" LONG, BOTH SIDES OF WALL, SPIKED TO PLATES.
- 14. ALL LUMBER BELOW BASE FLOOD ELEVATION SHALL BE PRESSURE TREATED (P.T.)
- 15. TOP OF FINISH FLOOR SHALL BE AT OR ABOVE BASE FLOOD ELEVATION, TYP (SEE EXTERIOR ELEVATIONS).

## Т S ſ O J 0 0 8 0

⊲

U)

| <b>REVISION DATE:</b> |          |    |    |    |                |   | 9-13.16 R11              | AM          | Z               |
|-----------------------|----------|----|----|----|----------------|---|--------------------------|-------------|-----------------|
| REVISION:             |          |    |    |    |                |   | PROJECT NO. 19-13.16 R11 | DRAWN BY: A | APPROVED BY: AM |
| ISSUED DATE:          | 3 AUG 22 |    |    |    |                |   |                          |             |                 |
| ISSUED FOR:           | PERMIT   |    |    |    |                |   |                          |             |                 |
| S                     |          |    |    | ٩A | SE<br>ND<br>AL |   |                          | NS          | S               |
|                       | 3        | Al | JG | λÛ | S1             | 2 | 02                       | 22          |                 |
|                       |          |    |    |    |                |   |                          |             |                 |