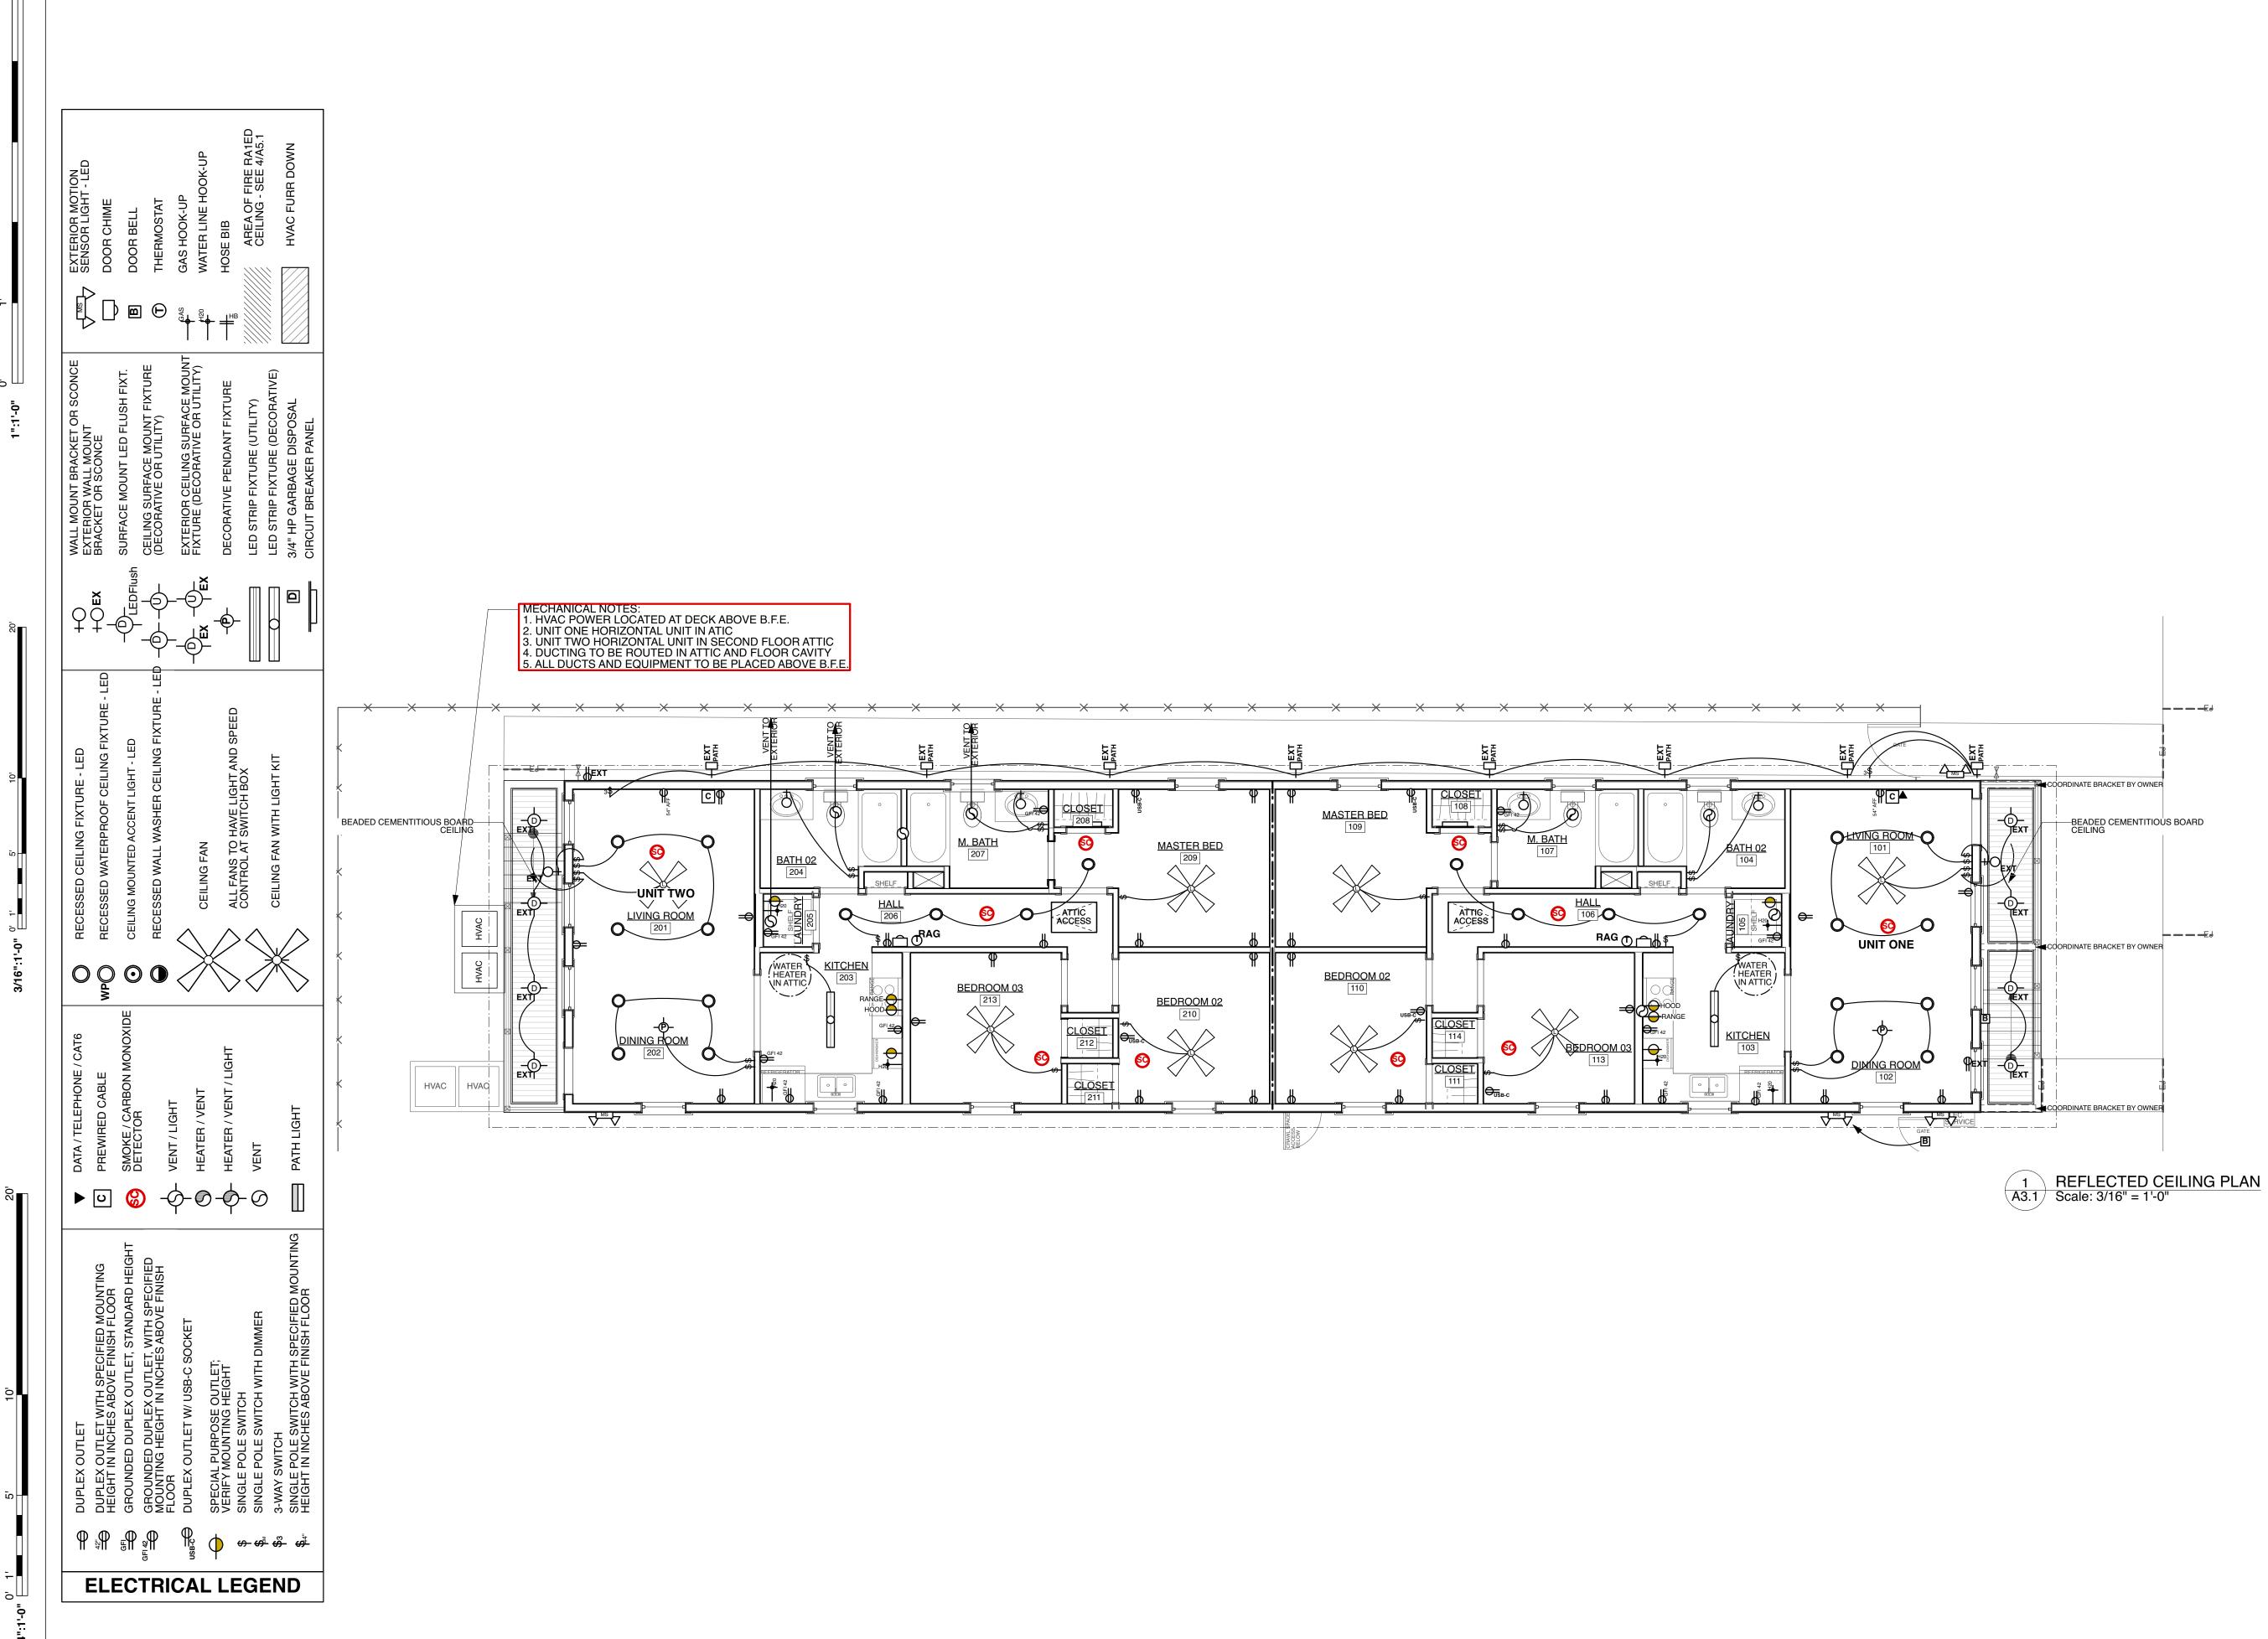

### SCOPE OF WORK

<u>ARCHITECTURAL</u> CONSTRUCTION OF A NEW TWO STORY DUPLEX RESIDENCE.

<u>MECHANICAL</u> HVAC SYSTEM TO BE INSTALLED PER PER APPLICABLE CODES.

NEW ELECTRICAL SYSTEM TO BE INSTALLED PER PLANS PER APPLICABLE CODES.

NEW PLUMBING SUPPLY AND DRAIN LINES TO BE INSTALLED PER APPLICABLE CODES. FIXTURES TO BE INSTALLED PER PLANS.

STRUCTURAL NEW FRAMING AND FOUNDAITON PER PLANS