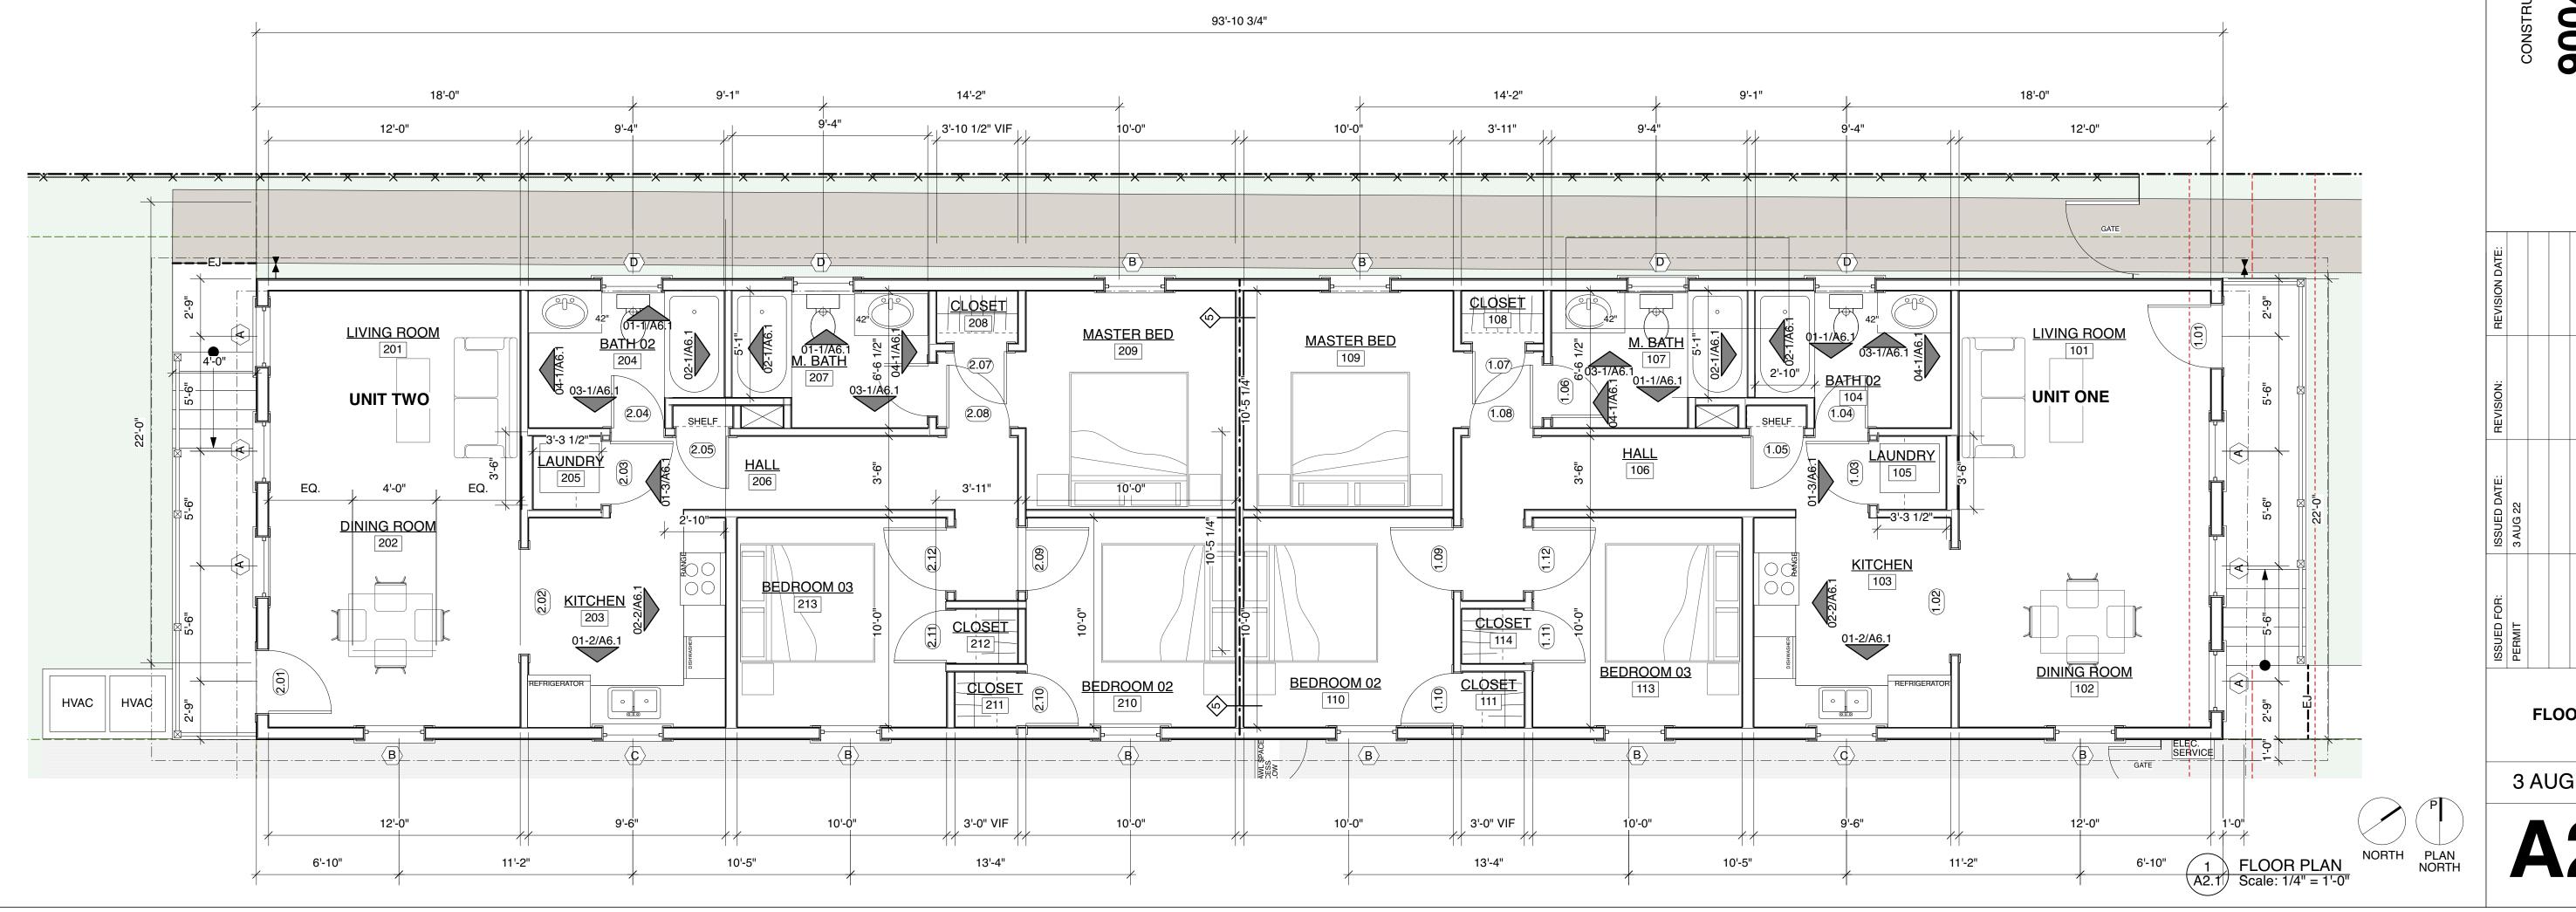

### SCOPE OF WORK

<u>ARCHITECTURAL</u> CONSTRUCTION OF A NEW TWO STORY DUPLEX RESIDENCE.

<u>MECHANICAL</u> HVAC SYSTEM TO BE INSTALLED PER PER APPLICABLE CODES.

NEW ELECTRICAL SYSTEM TO BE INSTALLED PER PLANS PER APPLICABLE CODES.

NEW PLUMBING SUPPLY AND DRAIN LINES TO BE INSTALLED PER APPLICABLE CODES. FIXTURES TO BE INSTALLED PER PLANS.

STRUCTURAL NEW FRAMING AND FOUNDAITON PER PLANS

### PROJECTINFORMATION CONSTRUCTION OF A TWO FAMILY RESIDENCE CLASSIFICATION OF WORK

| CLASSIFICATION OF WORK    |     | CONSTRUCT  |    | A TWO FAIVILT RESIDENCE      |
|---------------------------|-----|------------|----|------------------------------|
|                           |     |            |    |                              |
| ZONING:                   |     | HU-RD2     |    | PER http://property.nola.gov |
|                           |     |            |    |                              |
| LOT AREA                  |     | 3600       | SF |                              |
|                           |     |            |    |                              |
| BUILDING FOOTPRINT AREA   |     | 2237       | SF |                              |
| PAVED AREA                |     | 96         | SF |                              |
| 'ERMEABLE LOT AREA REQ'D  | 30% | 1080       | SF |                              |
| RMEABLE LOT AREA PROPOSED |     | 1267       | SF |                              |
| OPEN SPACE REQUIRED       | 30% | 1080       | SF |                              |
| OPEN SPACE PROVIDED       |     | 1363       | SF |                              |
| TOTAL OCCUPANCY AREA      |     | 00000      | SF |                              |
|                           |     | 2066       | SF |                              |
| AREA UNDER BEAM           |     | 2237       | ЪГ |                              |
| FRONT YARD PROVIDED       |     | 258        | SF | BLOCK AVG. = 7'              |
| IPERVIOUS FRONT YARD MAX  | 40% | 103        | SF |                              |
| RONT /CORNER YARD PAVING  |     | 48         | SF |                              |
| VIOUS FRONT YARD PROPOSED |     | 210        | SF |                              |
|                           |     |            |    |                              |
| BUILDING HEIGHT           |     | 18'-7 3/4" |    | SEE A4.1                     |