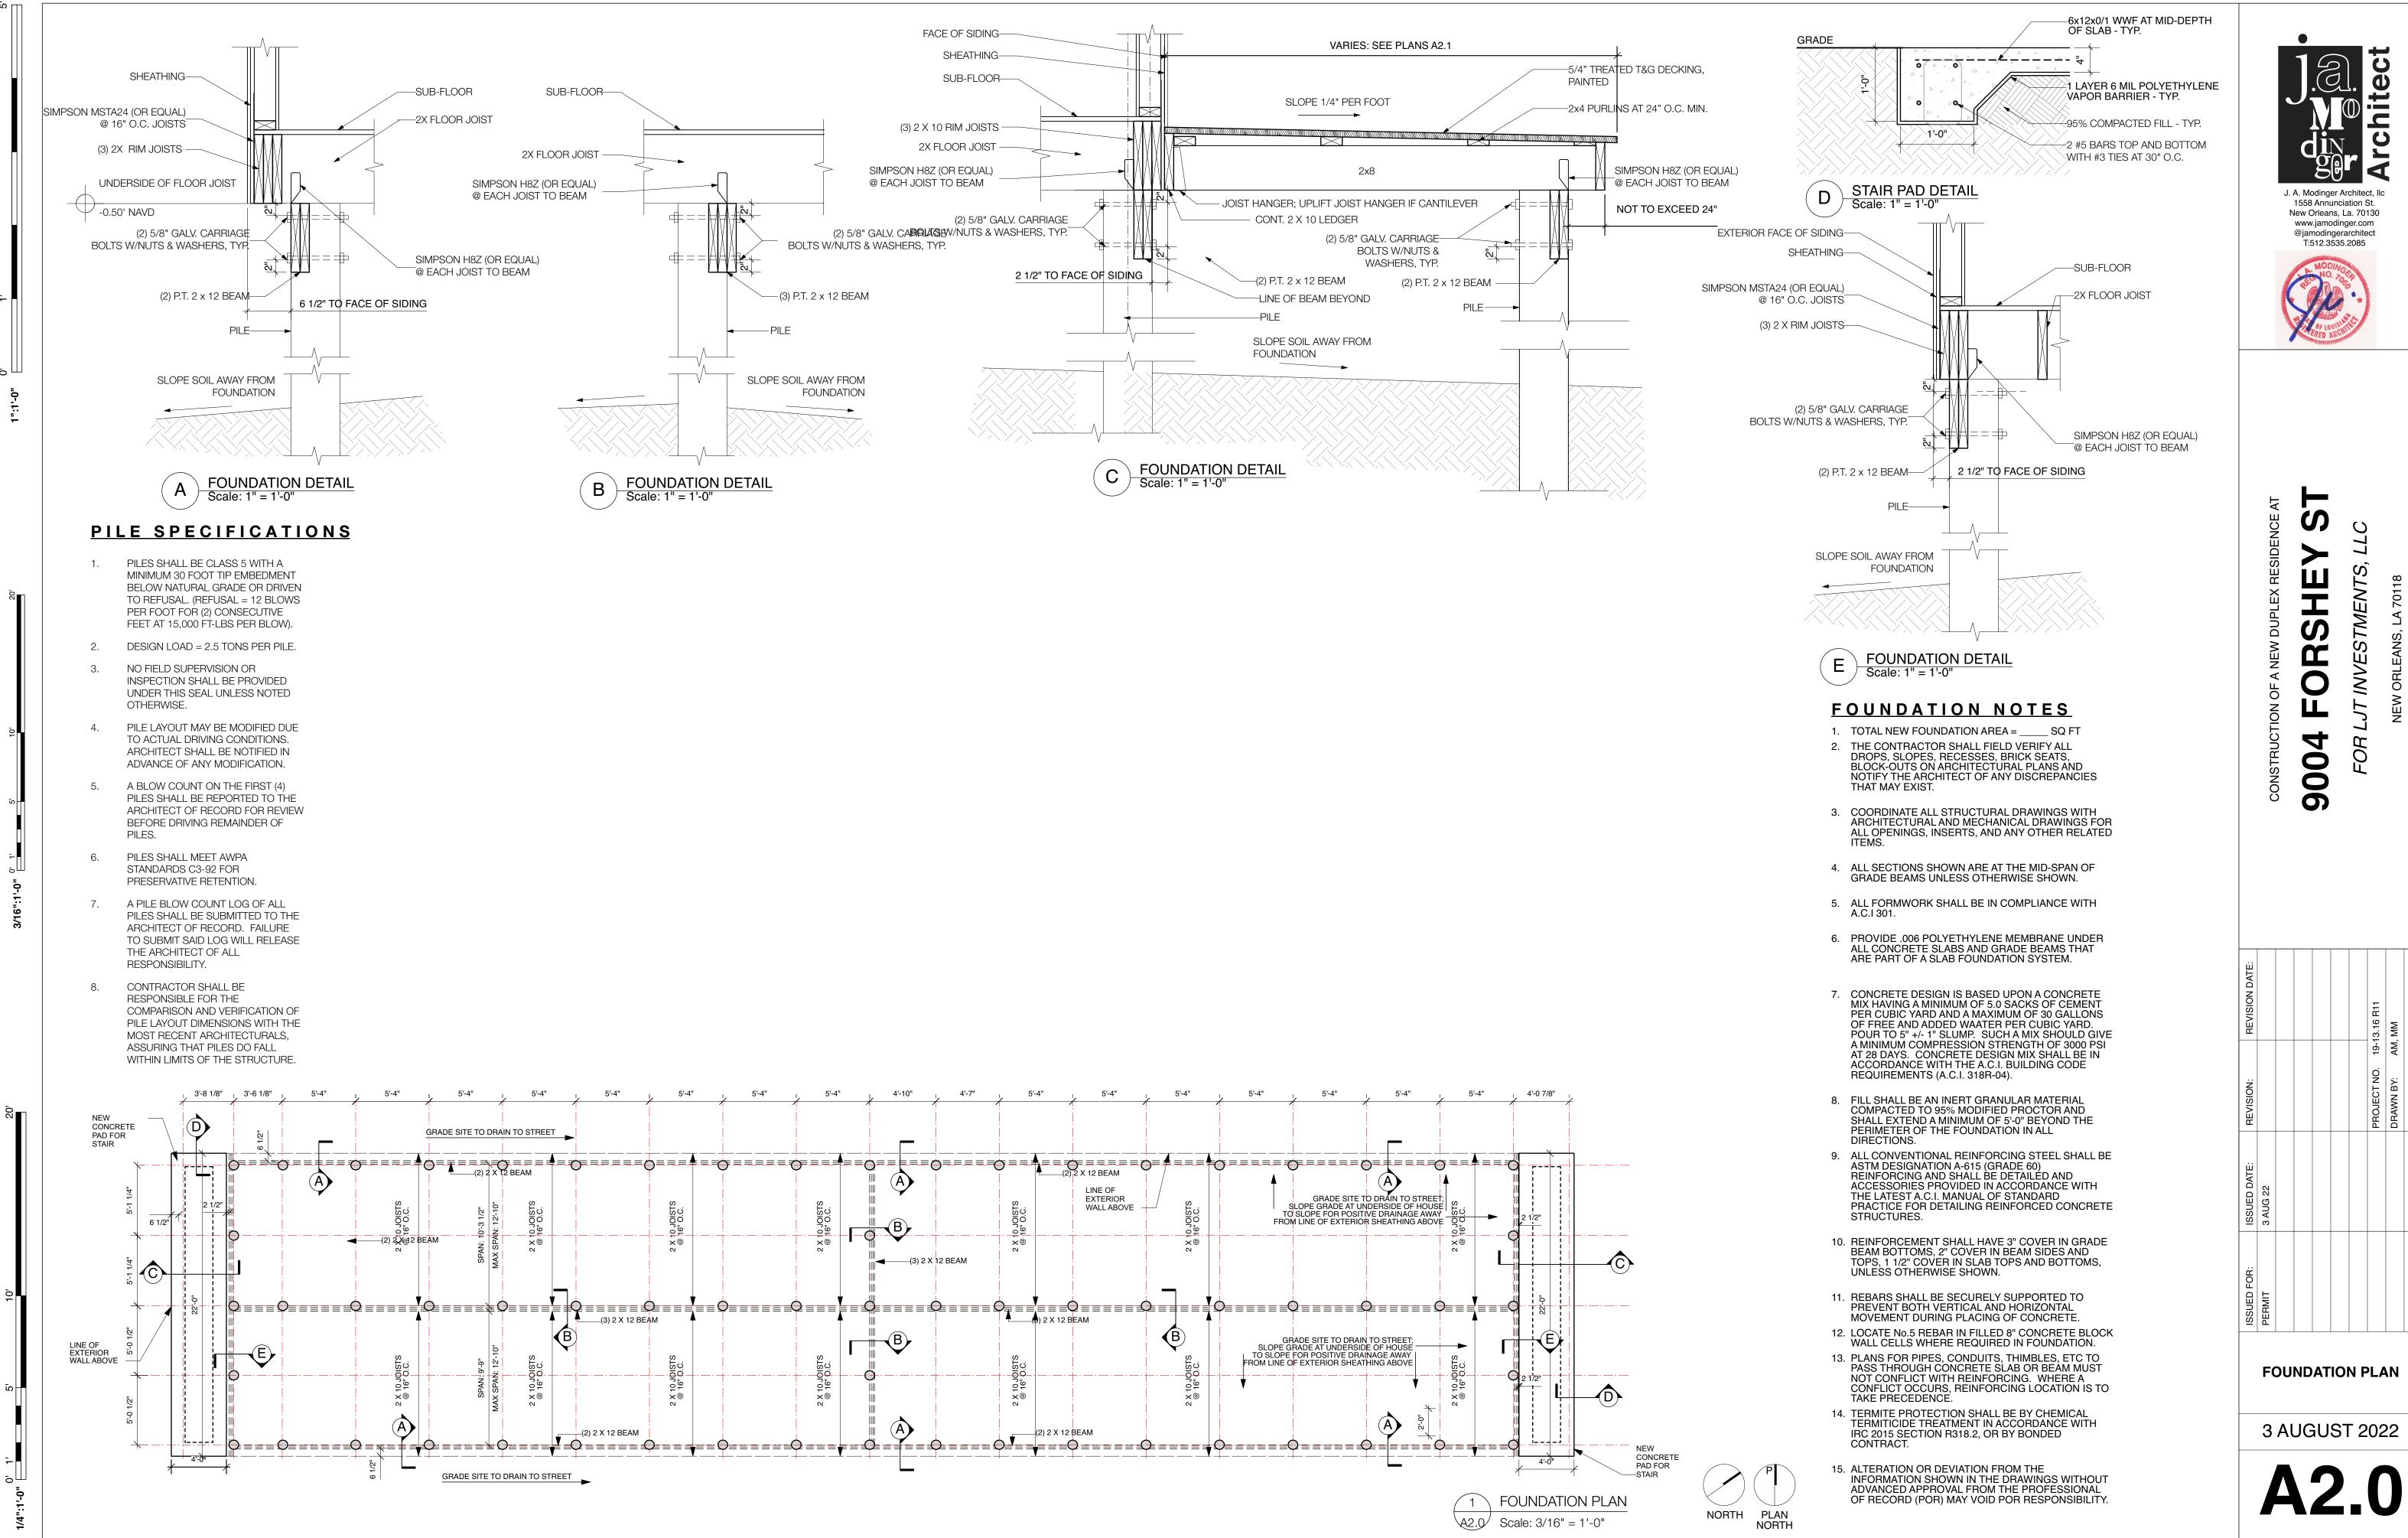

### FRAMING NOTES

1. ALL FRAMING TO COMPLY WITH THE WOOD FRAME CONSTRUCTION MANUAL FOR ONE AND TWO FAMILY DWELLINGS, 2015 ED. AND INTERNATIONAL RESIDENTIAL CODE 2015 ED. UNLESS NOTED OTHERWISE, ALL WOOD CONNECTIONS SHALL BE IN ACCORDANCE WITH THE FASTENING SCHEDULE FO THE INTERNATIONAL BUILDING CODE AND/OR THE CODES REFERENCED THEREIN. ALL LUMBER IN CONTACT WITH CONCRETE OR MASONRY SHALL BE PRESSURE TREATED.

FRAMING LUMBER: SOUTHERN YELLOW PINE NO. 2 DENSE K.D. (15%) OR BETTER, U.N.O

FLOOR FRAMING SHALL BE SIZED AS INDICATED ON FRAMING PLANS. PROVIDE WOOD CROSS BRIDGING WHERE INDICATED ON DRAWINGS OR WHEN JOIST SPAN EXCEEDS EIGHT (8) FEET.

COORDINATE FRAMING LAYOUT WITH HVAC, ELECTRICAL, AND PLUMBING REQUIREMENTS.

5. SUBSTITUTIONS FOR FRAMING SIZE, SPACING GRADE AND SPECIED WITH PERMISSION FROM THE ARCHITECT ONLY.

BORED HOLES SHALL BE 2" CLEAR FROM TOP OR BOTTOM EDGE OF JOIST AND SHALL NOT BE LARGER THAN 1 1/4" IN DIAMETER AND SHALL NOT BE LOCATED IN THE MIDDLE OF A SPAN.

ALL WALL SHEATHING SHALL BE APA STRUCTURALLY RATED SHEATHING. FLOOR AND ROOF SHEATHING SHALL BE APA RATED SHEATHING. SHEATHING SHALL BE NAILED AT 4" O.C. ALONG SUPPORTED PANEL EDGES AND 12" O.C. AT INTERMEDIATE SUPPORTS, WITH 8D COMMON NAIL.

PLYWOOD SUB FLOORING SHALL BE APA RATED 48/24, 3/4" THICK TONGUE AND GROOVE, GLUED AND FASTENED TO FLOOR JOISTS AS INDICATED IN THE BUILDING SECTION, OR EQUAL.

9. PARALLAM JOISTS SHALL HAVE A MIN. E=2,000,000 PSI AND FB OF 2900 PSI.

- 10. THE NUMBER AND SIZE OF NAILS AT ALL WOOD CONNECTIONS SHALL BE PER THE INTERNATIONA RESIDENTIAL CODE 2015 ED. TABLE R602.3(1).
- 11. CONNECTORS SPECIFIED AS "SIMPSON" TYPE ARE TO BE MFR'D BY SIMPSON TIE CO. OR APPROVED EQUAL. COMPLY WITH MFR'S FASTENING PROCEDURES. ALL CONNECTIONS SHALL BE GALVANIZED.
- 12. JOIST HANGERS SHALL BE 16 GAUGE TYPE "U" AS MANUFACTURED BY SIMPSON STRONG TIE, OR EQUAL. INSTALL JOIST HANGERS IN STRICT ACCORDANCE WITH THE MANUFACTURER'S SPECIFICATIONS. USE JOIST HANGERS FOR BEAMS AND JOISTS WHICH FRAME TO BEAMS AT SAME ELEVATION. JOINST HANGERS SHALL BE OF A SIZE APPROPRIATE FOR THE MEMBER SUPPORTED.
- 13. STRAP ALL PLATES CUT AWAY FOR PLUMBING WITH 1 1/2" WIDE, 24 GAUGE GALVANIZED STRAPS 18" LONG, BOTH SIDES OF WALL, SPIKED TO PLATES.
- 14. ALL LUMBER BELOW BASE FLOOD ELEVATION SHALL BE PRESSURE TREATED (P.T.)
- 15. TOP OF FINISH FLOOR SHALL BE AT OR ABOVE BASE FLOOD ELEVATION, TYP (SEE EXTERIOR ELEVATIONS).