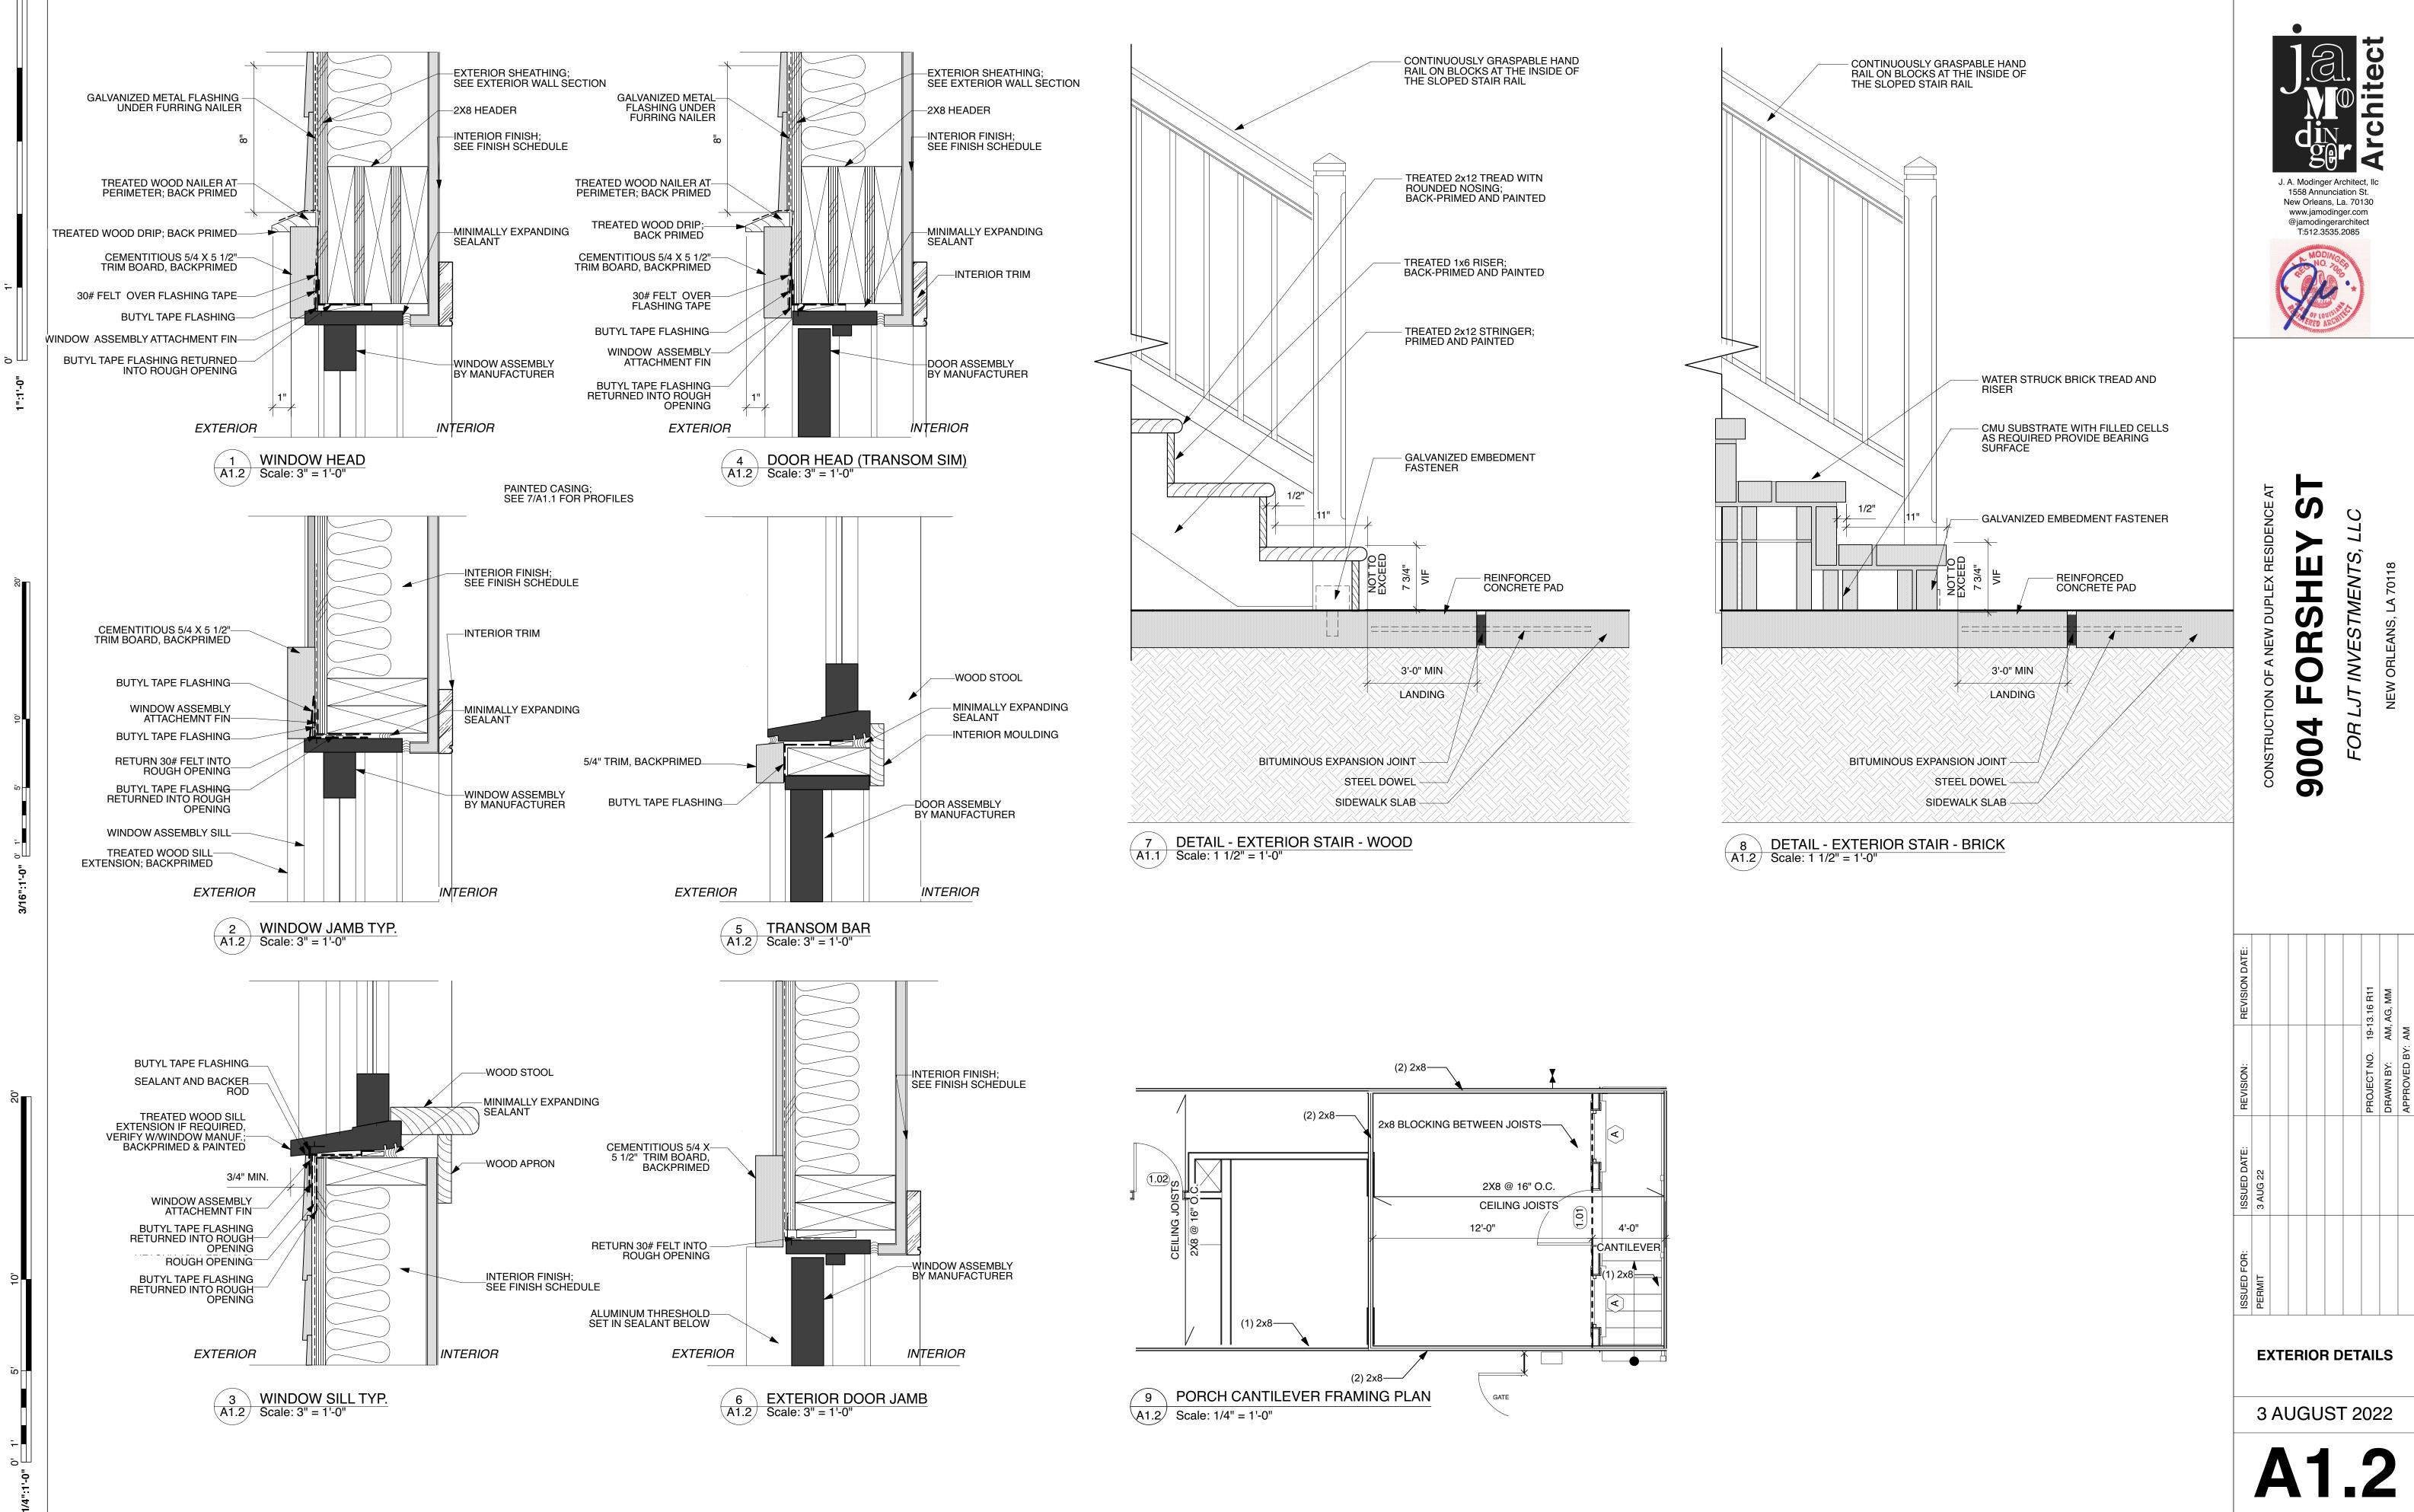

### <u>OPENING SCHEDULE NOTES</u>

1. PROVIDE WIND-BORNE DEBRIS PROTECTION FOR WINDOWS IN ACCORDANCE WITH R301.2.1.2 IRC 2015 2. MAINTAIN 1/2" DIFFERENTIAL BETWEEN INTERIOR AND

EXTERIOR FINISH FLOOR ELEVATIONS AT EXTERIOR DOORS. SLPE PORCH SURFACES AWAY FROM EXTERIOR WALLS.

3. ALL DOORS SHAL RECEIVE A PAINT FINISH 4. INSTALL WEATHER STRIPPING AT ALL EXTERIOR DOORS

5. ALL WOOD SHALL BE KILN DRIED, MOISTURE CONTENT 6-12%

6. ALL DOOR GLASS SHALL BE TEMPERED

7. ALL HARDWARE SHALL BE BRUSHED NICKEL

8. PROVIDE DOOR STOPS OR BUMPERS AT ALL DOORS

9. PROVIDE GASKETED ALUMINUM THRESHOLD SET IN SEALANT

- FINISHES