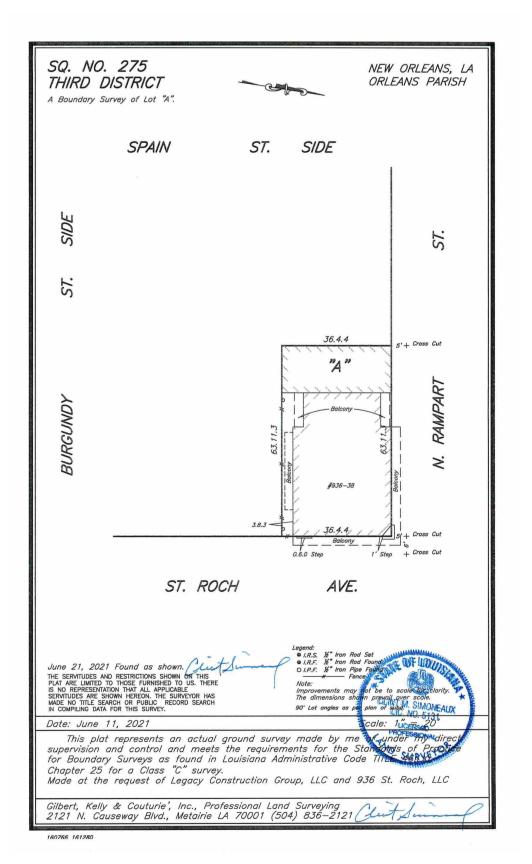

#### PROPERTY DESCRIPTION ROCH AND N RAMPART 36X63 DBLE/FR 2/STORY 10/RM AND BAR A/R 2476 N RAMPART & 936-38 ST ROCH AVE

### GENERAL NOTES

| PROPERTY INFO                 |                                                                                                                                     |       |                            |      |
|-------------------------------|-------------------------------------------------------------------------------------------------------------------------------------|-------|----------------------------|------|
| Building<br>Number            |                                                                                                                                     |       | 936 ST                     |      |
| Unit Number                   |                                                                                                                                     |       | R                          |      |
| Site Address                  | 936 St Roch Ave, LA,<br>70117                                                                                                       | 100   | CH AV                      |      |
| First Owner<br>Name           | PETERSON DANIEL O III                                                                                                               |       | 936 ST ROCH AVE, LA, 70117 |      |
| Second Owner<br>Name          |                                                                                                                                     |       | 70117                      |      |
| Mailing<br>Address            | 3433 JACOB DR                                                                                                                       |       | 2450                       | 2455 |
| Mailing City                  | CHALMETTE                                                                                                                           |       |                            |      |
| Mailing State                 | LA                                                                                                                                  | 1     |                            |      |
| Mailing Zip 5                 | 70043                                                                                                                               |       |                            |      |
| Mailing Zip +4                |                                                                                                                                     |       |                            |      |
| Use Code                      |                                                                                                                                     |       |                            | 2452 |
|                               | SQ 275 LOT A 13 ST<br>ROCH AND N RAMPART<br>36X63 DBLE/FR<br>2/STORY 10/RM AND<br>BAR A/R 2476 N<br>RAMPART & 936-38 ST<br>ROCH AVE |       |                            |      |
| GeoPIN                        | 41061961                                                                                                                            |       |                            | 1    |
| Tax Bill ID                   | 38W102514                                                                                                                           |       |                            |      |
| Lot                           | A                                                                                                                                   |       |                            |      |
| Square                        |                                                                                                                                     |       |                            |      |
| BLOCK                         | 275                                                                                                                                 | -     |                            |      |
| PARID                         | 936-STROCHAV                                                                                                                        |       |                            |      |
| Parcel Area<br>(sq.ft.)       | 2268                                                                                                                                | 1000  |                            |      |
| Parcel<br>Dimensions<br>(ft.) | 36x63                                                                                                                               | . D ( |                            |      |