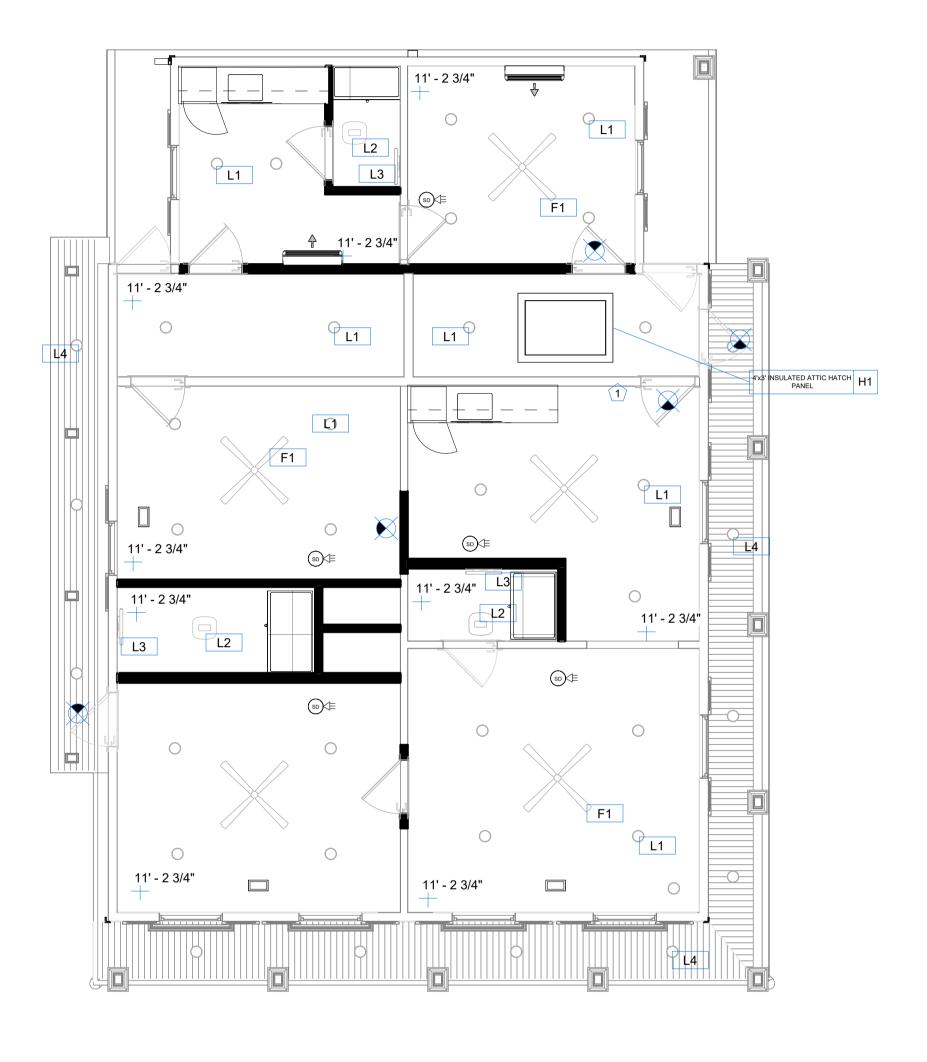

| $\overline{}$ |  |  |
|---------------|--|--|
|               |  |  |
|               |  |  |

1 | 1ST FLOOR | 3/16" = 1'-0"

|      | LIGHTING FIXTURE SCHED                | ULE      |
|------|---------------------------------------|----------|
| Mark | Description                           | Comments |
|      | Ceiling Fan, no light kit             |          |
|      | Garage ceiling fans                   |          |
|      | Recessed LED can light                |          |
|      | Exhaust Fan                           |          |
|      | 24 1/4" Vanity                        |          |
|      | Exterior grade recessed LED can light |          |

1 THERMOSTAT LOCATION

SPECFIC NOTES - RCP

LEGEND - RCP

A5.0 BUILDING SECTIONS

<u>D-3</u>

DOOR DETAIL - FIRE RATED TRANSOM DETAIL

|      |           |                                                              |                  |         | 170           |         |               | _                |                                  | Т                                                      |
|------|-----------|--------------------------------------------------------------|------------------|---------|---------------|---------|---------------|------------------|----------------------------------|--------------------------------------------------------|
| Mark | Type Mark | Description                                                  | Phase Created    | WIDTH   | IZE<br>HEIGHT | Transom | Frame<br>Type | Door<br>Material | HDWR TYPE                        | COMMENTS                                               |
| 10   | D-1       | WOOD, FLUSH PANEL,<br>SINGLE                                 | New Construction | 3' - 0" | 7' - 0"       | No      | Metal         | Wood             | PRIVACY<br>LOCK, LEVER<br>HANDLE | ADA BATHROOM                                           |
| 11   | D-1       | WOOD, FLUSH PANEL,<br>SINGLE                                 | New Construction | 3' - 0" | 7' - 0"       | No      | Wood          | Wood             |                                  | CLOSET DOOR                                            |
| 12   | D-1       | WOOD, FLUSH PANEL,<br>SINGLE                                 | New Construction | 3' - 0" | 7' - 0"       | No      | Wood          | Wood             |                                  | CLOSET DOOR                                            |
| 13   | D-1       | WOOD, FLUSH PANEL,<br>SINGLE                                 | New Construction | 3' - 0" | 7' - 0"       | No      | Wood          | Wood             |                                  | BATHROOM DOOR                                          |
| 14   | D-1       | WOOD, FLUSH PANEL,<br>SINGLE                                 | New Construction | 3' - 0" | 7' - 0"       | No      | Wood          | Wood             |                                  | BATHROOM DOOR                                          |
| 15   | D-1       | WOOD, FLUSH PANEL,<br>SINGLE                                 | New Construction | 3' - 0" | 7' - 0"       |         | Wood          | Wood             |                                  | ROOM DOOR                                              |
| 16   | D-1f      | Single Hollow Metal Door                                     | New Construction |         | 8' - 0"       |         | Metal         | Hollow<br>Metal  |                                  | GARAGE REAR DOOR                                       |
| 18   | D-2       | WOOD, EXTERIOR<br>GARAGE DOOR                                | Existing         | 8' - 0" | 7' - 7 1/2"   |         | Wood          | Wood             |                                  | CUSTOM WOOD GARAGE DOOR                                |
| 19   | D-3       | WOOD, FLUSH PANEL,<br>SINGLE                                 | New Construction |         | 7' - 0"       | No      | Wood          | Wood             |                                  | MOP ROOM                                               |
| 20   | D-4       | WOOD, DOUBLE DOOR,<br>SINGLE PANEL, HALF<br>LIGHT, W TRANSOM | Existing         | 7' - 0" | 8' - 0"       | Yes     | Wood          | Wood             |                                  | EXISTING EXTERIOR DOOR                                 |
| 21   | D-A       | WOOD, 4 PANEL WITH<br>TRANSOM                                | Existing         | 3' - 0" | 8' - 0"       | Yes     | Wood          | Wood             |                                  | BALCONY DOOR                                           |
| 22   | D-A       | WOOD, 4 PANEL WITH<br>TRANSOM                                | Existing         | 3' - 0" | 6' - 8"       | Yes     | Wood          | Wood             |                                  | REAR EXIT DOOR                                         |
| 23   | D-A       | WOOD, 4 PANEL WITH<br>TRANSOM                                | Existing         | 3' - 0" | 8' - 0"       | Yes     | Wood          | Wood             |                                  | SIDE EXIT FROM STAIR                                   |
| 24   | D-A       | WOOD, 4 PANEL WITH<br>TRANSOM                                | Existing         | 3' - 0" | 8' - 0"       | Yes     | Wood          | Wood             |                                  | BALCONY DOOR                                           |
| 25   | D-A       | WOOD, 4 PANEL WITH<br>TRANSOM                                | New Construction | 3' - 0" | 8' - 0"       | Yes     | Wood          | Wood             |                                  | UNIT DOOR                                              |
| 26   | D-A       | WOOD, 4 PANEL WITH<br>TRANSOM                                | Existing         | 3' - 0" | 8' - 0"       | Yes     | Wood          | Wood             |                                  | EXISTING STAIRWELL DOOR, FIRE RATE TRANS<br>PER DETAIL |
| 27   | D-A       | WOOD, 4 PANEL WITH<br>TRANSOM                                | Existing         | 3' - 0" | 8' - 0"       | Yes     | Wood          | Wood             |                                  | EXISTING STAIRWELL DOOR, FIRE RATE TRANS<br>PER DETAIL |
| 28   | D-A       | WOOD, 4 PANEL WITH<br>TRANSOM                                | Existing         | 3' - 0" | 8' - 0"       | Yes     | Wood          | Wood             |                                  | EXISTING STAIRWELL DOOR, FIRE RATE TRANS<br>PER DETAIL |
| 29   | D-A       | WOOD, 4 PANEL WITH<br>TRANSOM                                | Existing         | 3' - 0" | 8' - 0"       | Yes     | Wood          | Wood             |                                  | BALCONY DOOR                                           |
| 30   | D-A       | WOOD, 4 PANEL WITH<br>TRANSOM                                | New Construction |         | 8' - 0"       | Yes     | Wood          | Wood             |                                  | STAIR DOOR                                             |
| 31   | D-A       | WOOD, 4 PANEL WITH<br>TRANSOM                                | New Construction |         | 8' - 0"       | Yes     | Wood          | Wood             |                                  | STAIR DOOR                                             |
| 32   | D-A       | WOOD, 4 PANEL WITH<br>TRANSOM                                | New Construction |         | 8' - 0"       | Yes     | Wood          | Wood             |                                  | STAIR DOOR                                             |
| 33   | D-A       | WOOD, 4 PANEL WITH<br>TRANSOM                                | Existing         | 3' - 0" | 8' - 0"       | Yes     | Wood          | Wood             |                                  | BATHROOM DOOR                                          |
| 34   | D-A       | WOOD, 4 PANEL WITH<br>TRANSOM                                | New Construction |         | 8' - 0"       | Yes     | Wood          | Wood             |                                  | GARAGE PERSONAL DOOR                                   |
| 35   | D-A       | WOOD, 4 PANEL WITH<br>TRANSOM                                | New Construction |         | 6' - 8"       |         | Wood          | Wood             |                                  | ROOM DOOR                                              |
| 36   | D-A       | WOOD, 4 PANEL WITH<br>TRANSOM                                | New Construction |         | 6' - 8"       | No      | Wood          | Wood             |                                  | ROOM DOOR                                              |
| 37   | D-A       | WOOD, 4 PANEL WITH<br>TRANSOM                                | New Construction |         | 6' - 8"       |         | Wood          | Wood             |                                  | BATHROOM DOOR                                          |
| 38   | D-A       | WOOD, 4 PANEL WITH<br>TRANSOM                                | Existing         | 3' - 0" | 8' - 0"       | Yes     | Wood          | Wood             |                                  | REAR DOOR                                              |
| 39   | D-A       | WOOD, 4 PANEL WITH<br>TRANSOM                                | Existing         | 3' - 0" | 8' - 0"       | Yes     | Wood          | Wood             |                                  | REAR DOOR, SEAL SHUT                                   |
| 40   | D-A       | WOOD, 4 PANEL WITH<br>TRANSOM                                | New Construction |         | 6' - 8"       |         |               | Wood             |                                  | BATHROOM DOOR                                          |
| 41   | D-B       | WOOD, DOUBLE DOOR,<br>SINGLE PANEL, HALF<br>LIGHT, W TRANSOM | Existing         | 5' - 0" | 8' - 0"       | Yes     | Wood          | Wood             |                                  | EXISTING EXTERIOR DOOR                                 |
| 42   | D-C       | 8 Panel Door with Transom                                    | Existing         | 3' - 0" | 8' - 0"       | Yes     | Wood          | Wood             |                                  | BALCONY DOOR                                           |