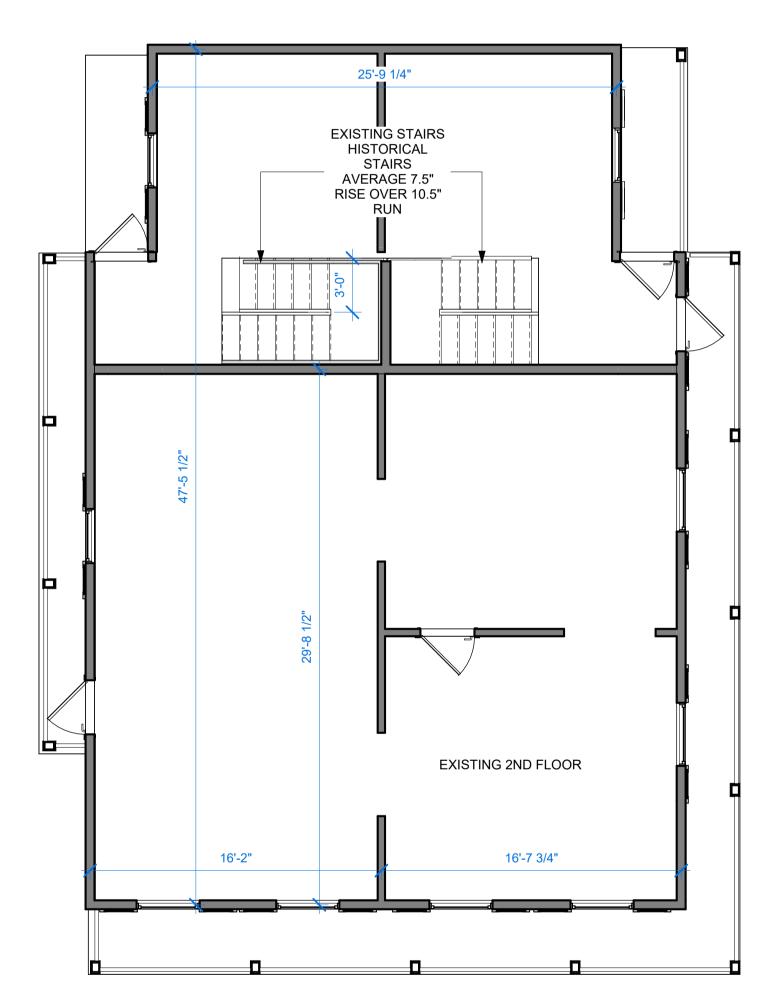

## 2ND FLOOR

2 2ND FLOOR PLAN 3/16" = 1'-0"

1ST FLOOR

3 LIFE SAFETY 1/8" = 1'-0"