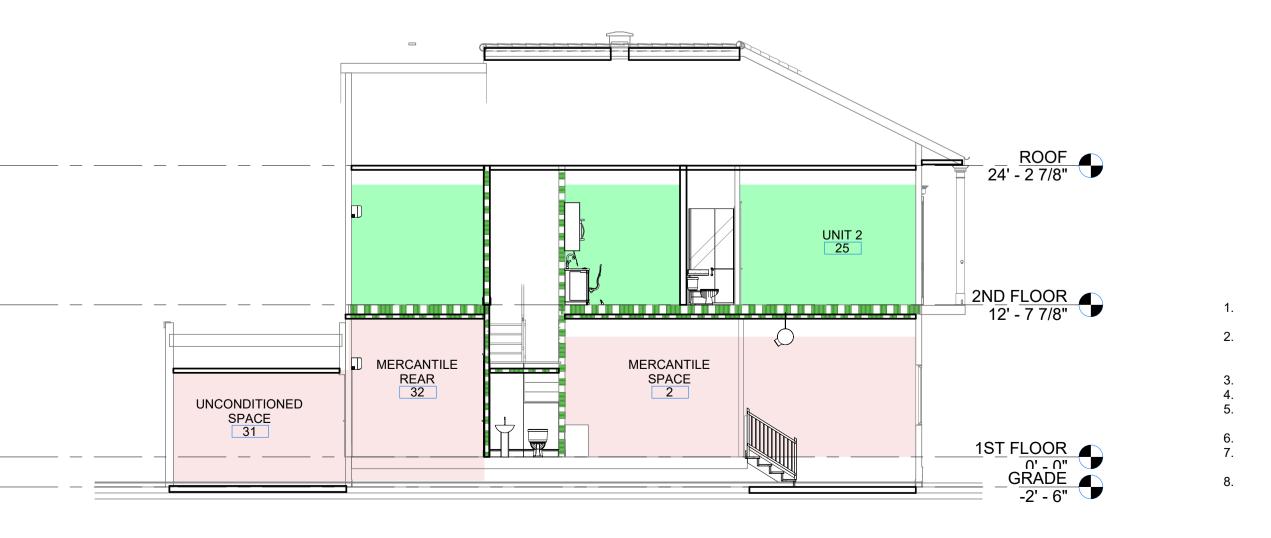

MOUNTING HEIGHTS

|        |                      |                          | FINISH SCHEDULE                        |           |                  |          |
|--------|----------------------|--------------------------|----------------------------------------|-----------|------------------|----------|
| NUMBER | NAME                 | FLOOR                    | WALL                                   | BASE      | CEILING          | COMMENTS |
| 2      | MERCANTILE SPACE     | NEW T&G SOLID WOOD FLOOR | PAINTED CMU / PAINTED GYPSUM           |           | PAINTED GYPSUM   |          |
| 6      | UNI-SEX ADA RESTROOM | CERAMIC TILE             | PAINTED GYSPUM W/ CERAMIC<br>WAINSCOTT | COVE TILE | 2X2 CEILING GRID |          |
| 7      | STAIR 2              | EXISTING REFINISHED WOOD | PAINTED GYSPUM                         |           | PAINTED GYPSUM   |          |
| 9      | UNI-SEX RESTROOM     | CERAMIC TILE             | PAINTED GYSPUM W/ CERAMIC<br>WAINSCOTT | COVE TILE | PAINTED GYPSUM   |          |
| 21     | BR 4                 | CERAMIC TILE             | PAINTED GYSPUM W/ CERAMIC<br>WAINSCOTT | COVE TILE | PAINTED GYPSUM   |          |
| 22     | STAIR 2.2            | EXISTING REFINISHED WOOD | PAINTED GYSPUM                         |           | PAINTED GYPSUM   |          |
| 23     | STAIR 1.2            | EXISTING REFINISHED WOOD | PAINTED GYSPUM                         |           | PAINTED GYPSUM   |          |
| 24     | UNIT 1.2             |                          |                                        |           |                  |          |
| 25     | UNIT 2               | NEW T&G SOLID WOOD FLOOR | PAINTED GYSPUM                         |           | PAINTED GYPSUM   |          |
| 28     | JANITOR              | NEW T&G SOLID WOOD FLOOR | PAINTED GYSPUM                         |           | PAINTED GYPSUM   |          |
| 31     | UNCONDITIONED SPACE  | SEALED CONCRETE FLOOR    | PAINTED GYSPUM                         |           | EXPOSED          |          |
| 32     | MERCANTILE REAR      | NEW T&G SOLID WOOD FLOOR | PAINTED GYSPUM                         |           | PAINTED GYPSUM   |          |
| 35     | STAIR 1              | EXISTING REFINISHED WOOD | PAINTED GYSPUM                         |           | PAINTED GYPSUM   |          |
| 37     | BR 2.2               | CERAMIC TILE             | PAINTED GYSPUM W/ CERAMIC<br>WAINSCOTT | COVE TILE | PAINTED GYPSUM   |          |
| 38     | CL 2.2               | NEW T&G SOLID WOOD FLOOR | PAINTED GYSPUM                         |           | PAINTED GYPSUM   |          |
| 39     | CL 2.3               | NEW T&G SOLID WOOD FLOOR | PAINTED GYSPUM                         |           | PAINTED GYPSUM   |          |
| 40     | BR 2.1               | CERAMIC TILE             | PAINTED GYSPUM W/ CERAMIC<br>WAINSCOTT | COVE TILE | PAINTED GYPSUM   |          |

| INSULATION SCHEDULE - CLIMATE ZONE 2                              |                 |       |  |  |
|-------------------------------------------------------------------|-----------------|-------|--|--|
| AREA                                                              | Туре            | VALUE |  |  |
| UNDERSIDE OF 1ST Fiberglass Batt w/Vapor Barrier R13<br>FLOOR R13 |                 |       |  |  |
| EXTERIOR WALLS                                                    | Fiberglass Batt | R13   |  |  |
| ATTIC Rigid Board R25                                             |                 |       |  |  |