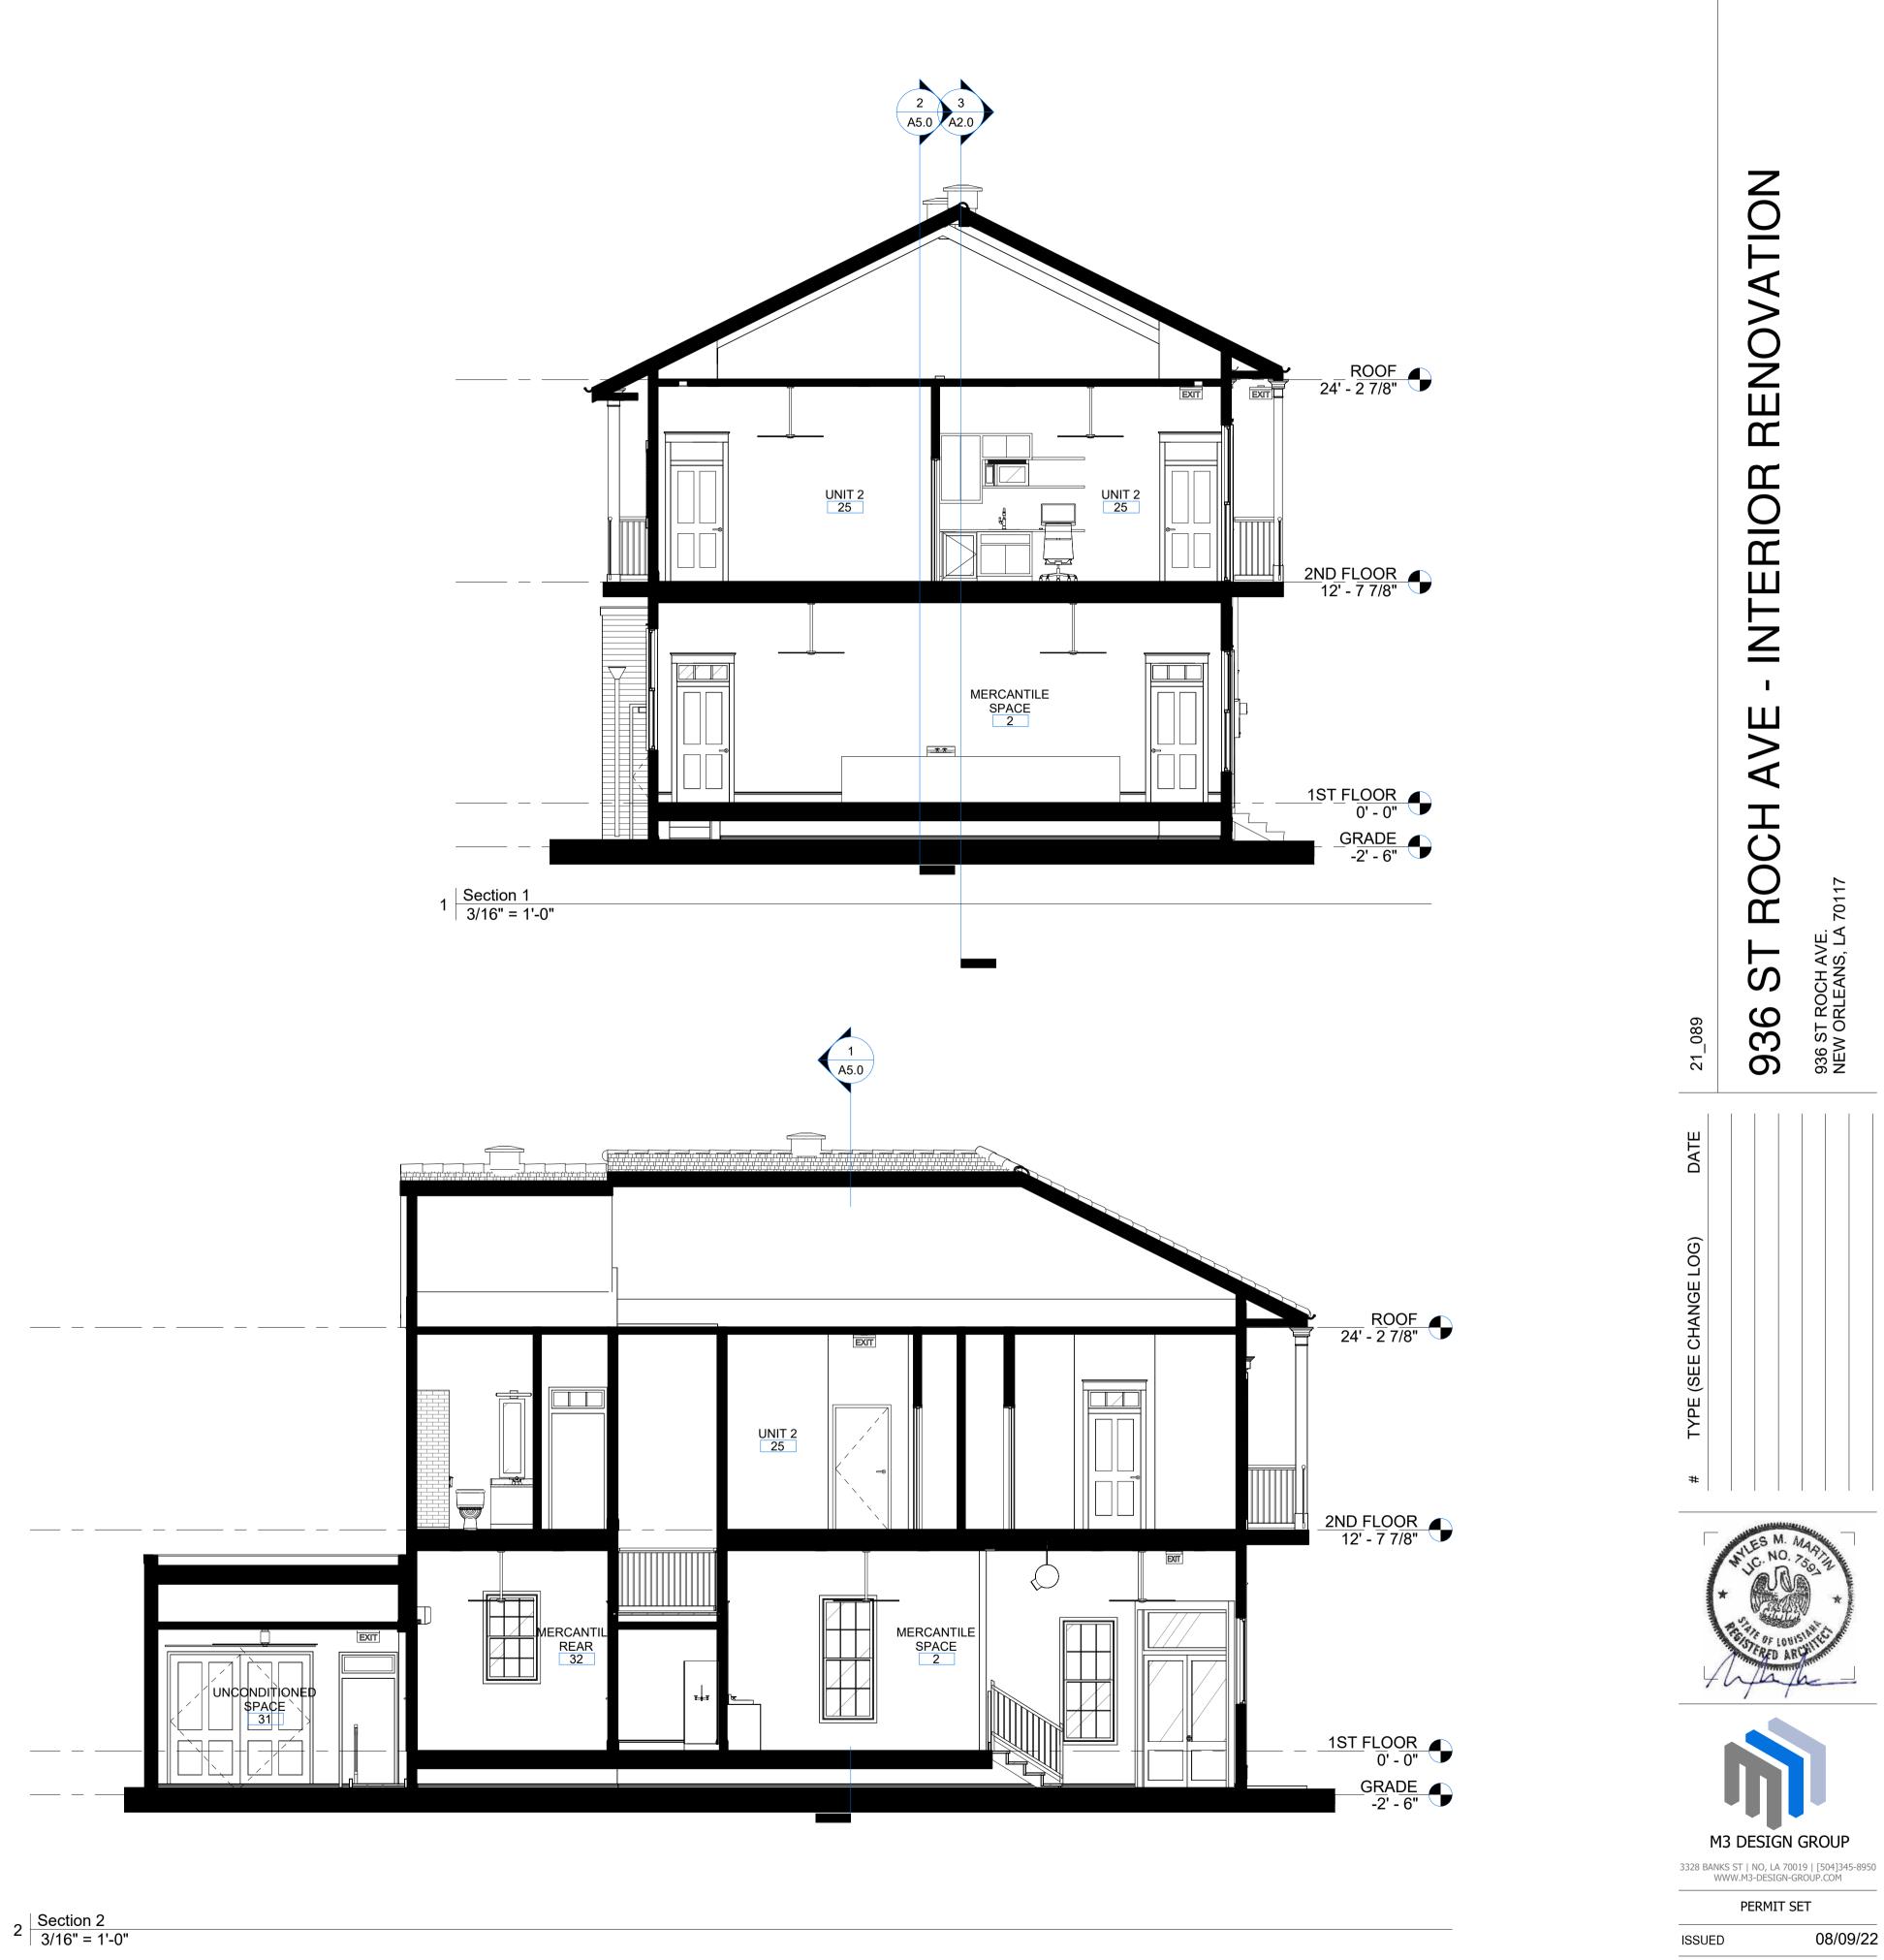

Ň

20

3328 BANKS ST | NO, LA 70019 | [504]345-8950 WWW.M3-DESIGN-GROUP.COM

PERMIT SET

ISSUED

08/09/22

ROOF 24' - 2 7/8"

2ND FLOOR 2 2ND FLOOR - EXISTING 3/16" = 1'-0"