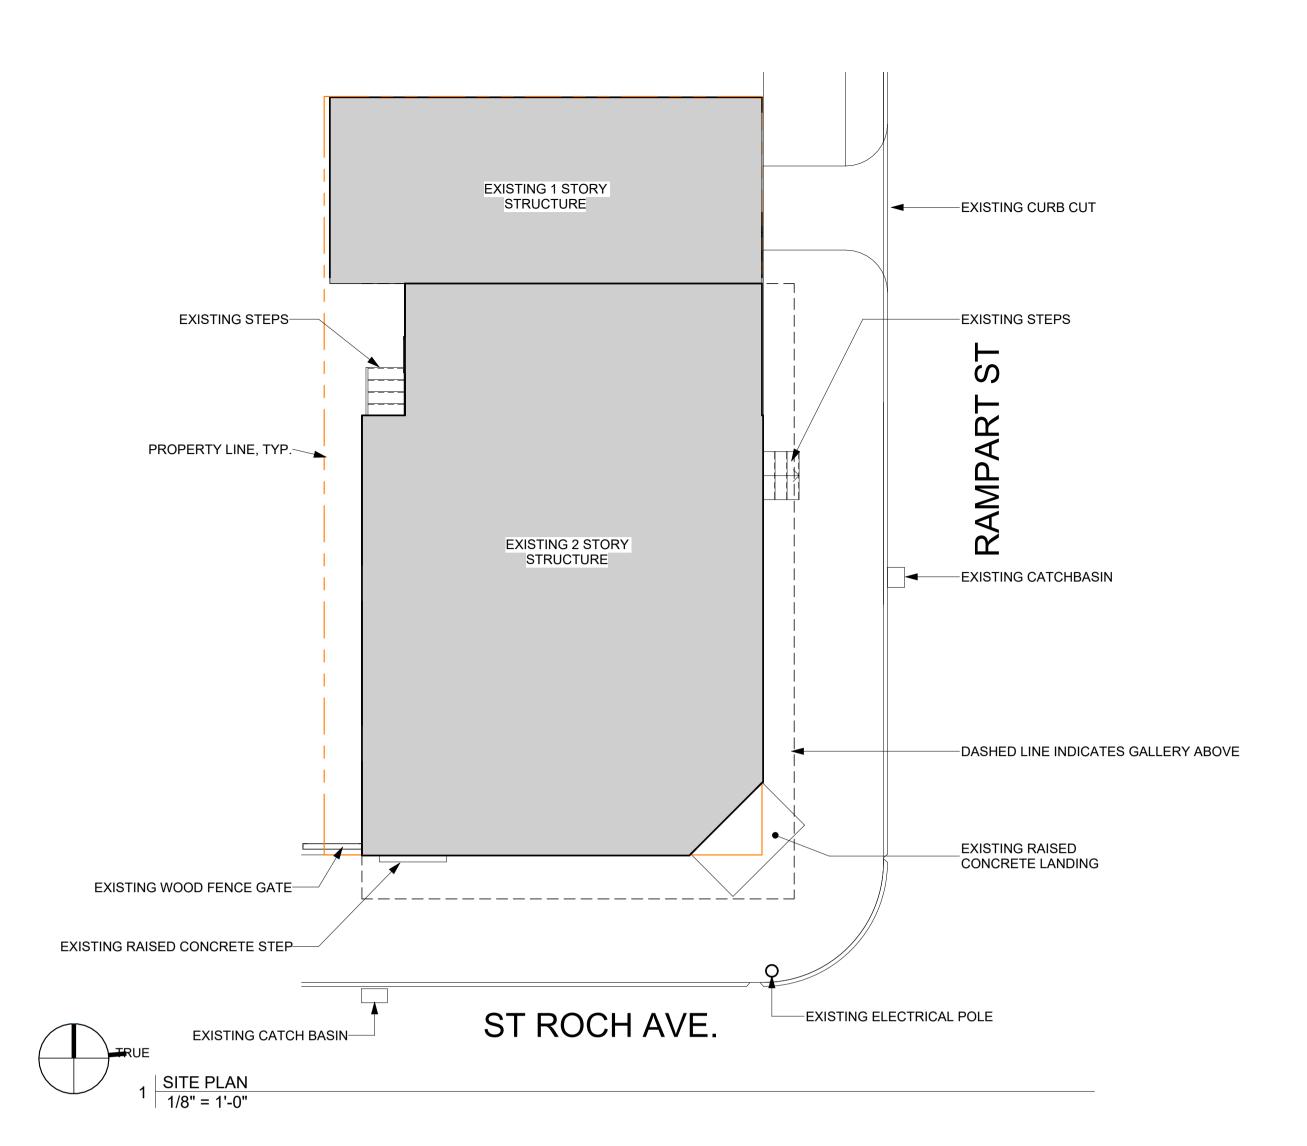

### **PROJECT DESCRIPTION**

INTERIOR RENOVATION OF AN EXISTING 'WHITE BOX' 2 STORY WOOD FRAMED STRUCTURE. TENANT BUILDOUT ON 1ST FLOOR -RETAIL, BUILDOUT ON 2ND FLOOR - 2 APARTMENT RESIDENTIAL

**ZONING DISTRICT:** HMR-3, RDO-1 RESIDENTIAL DIVERSITY OVERLAY DISTRICT