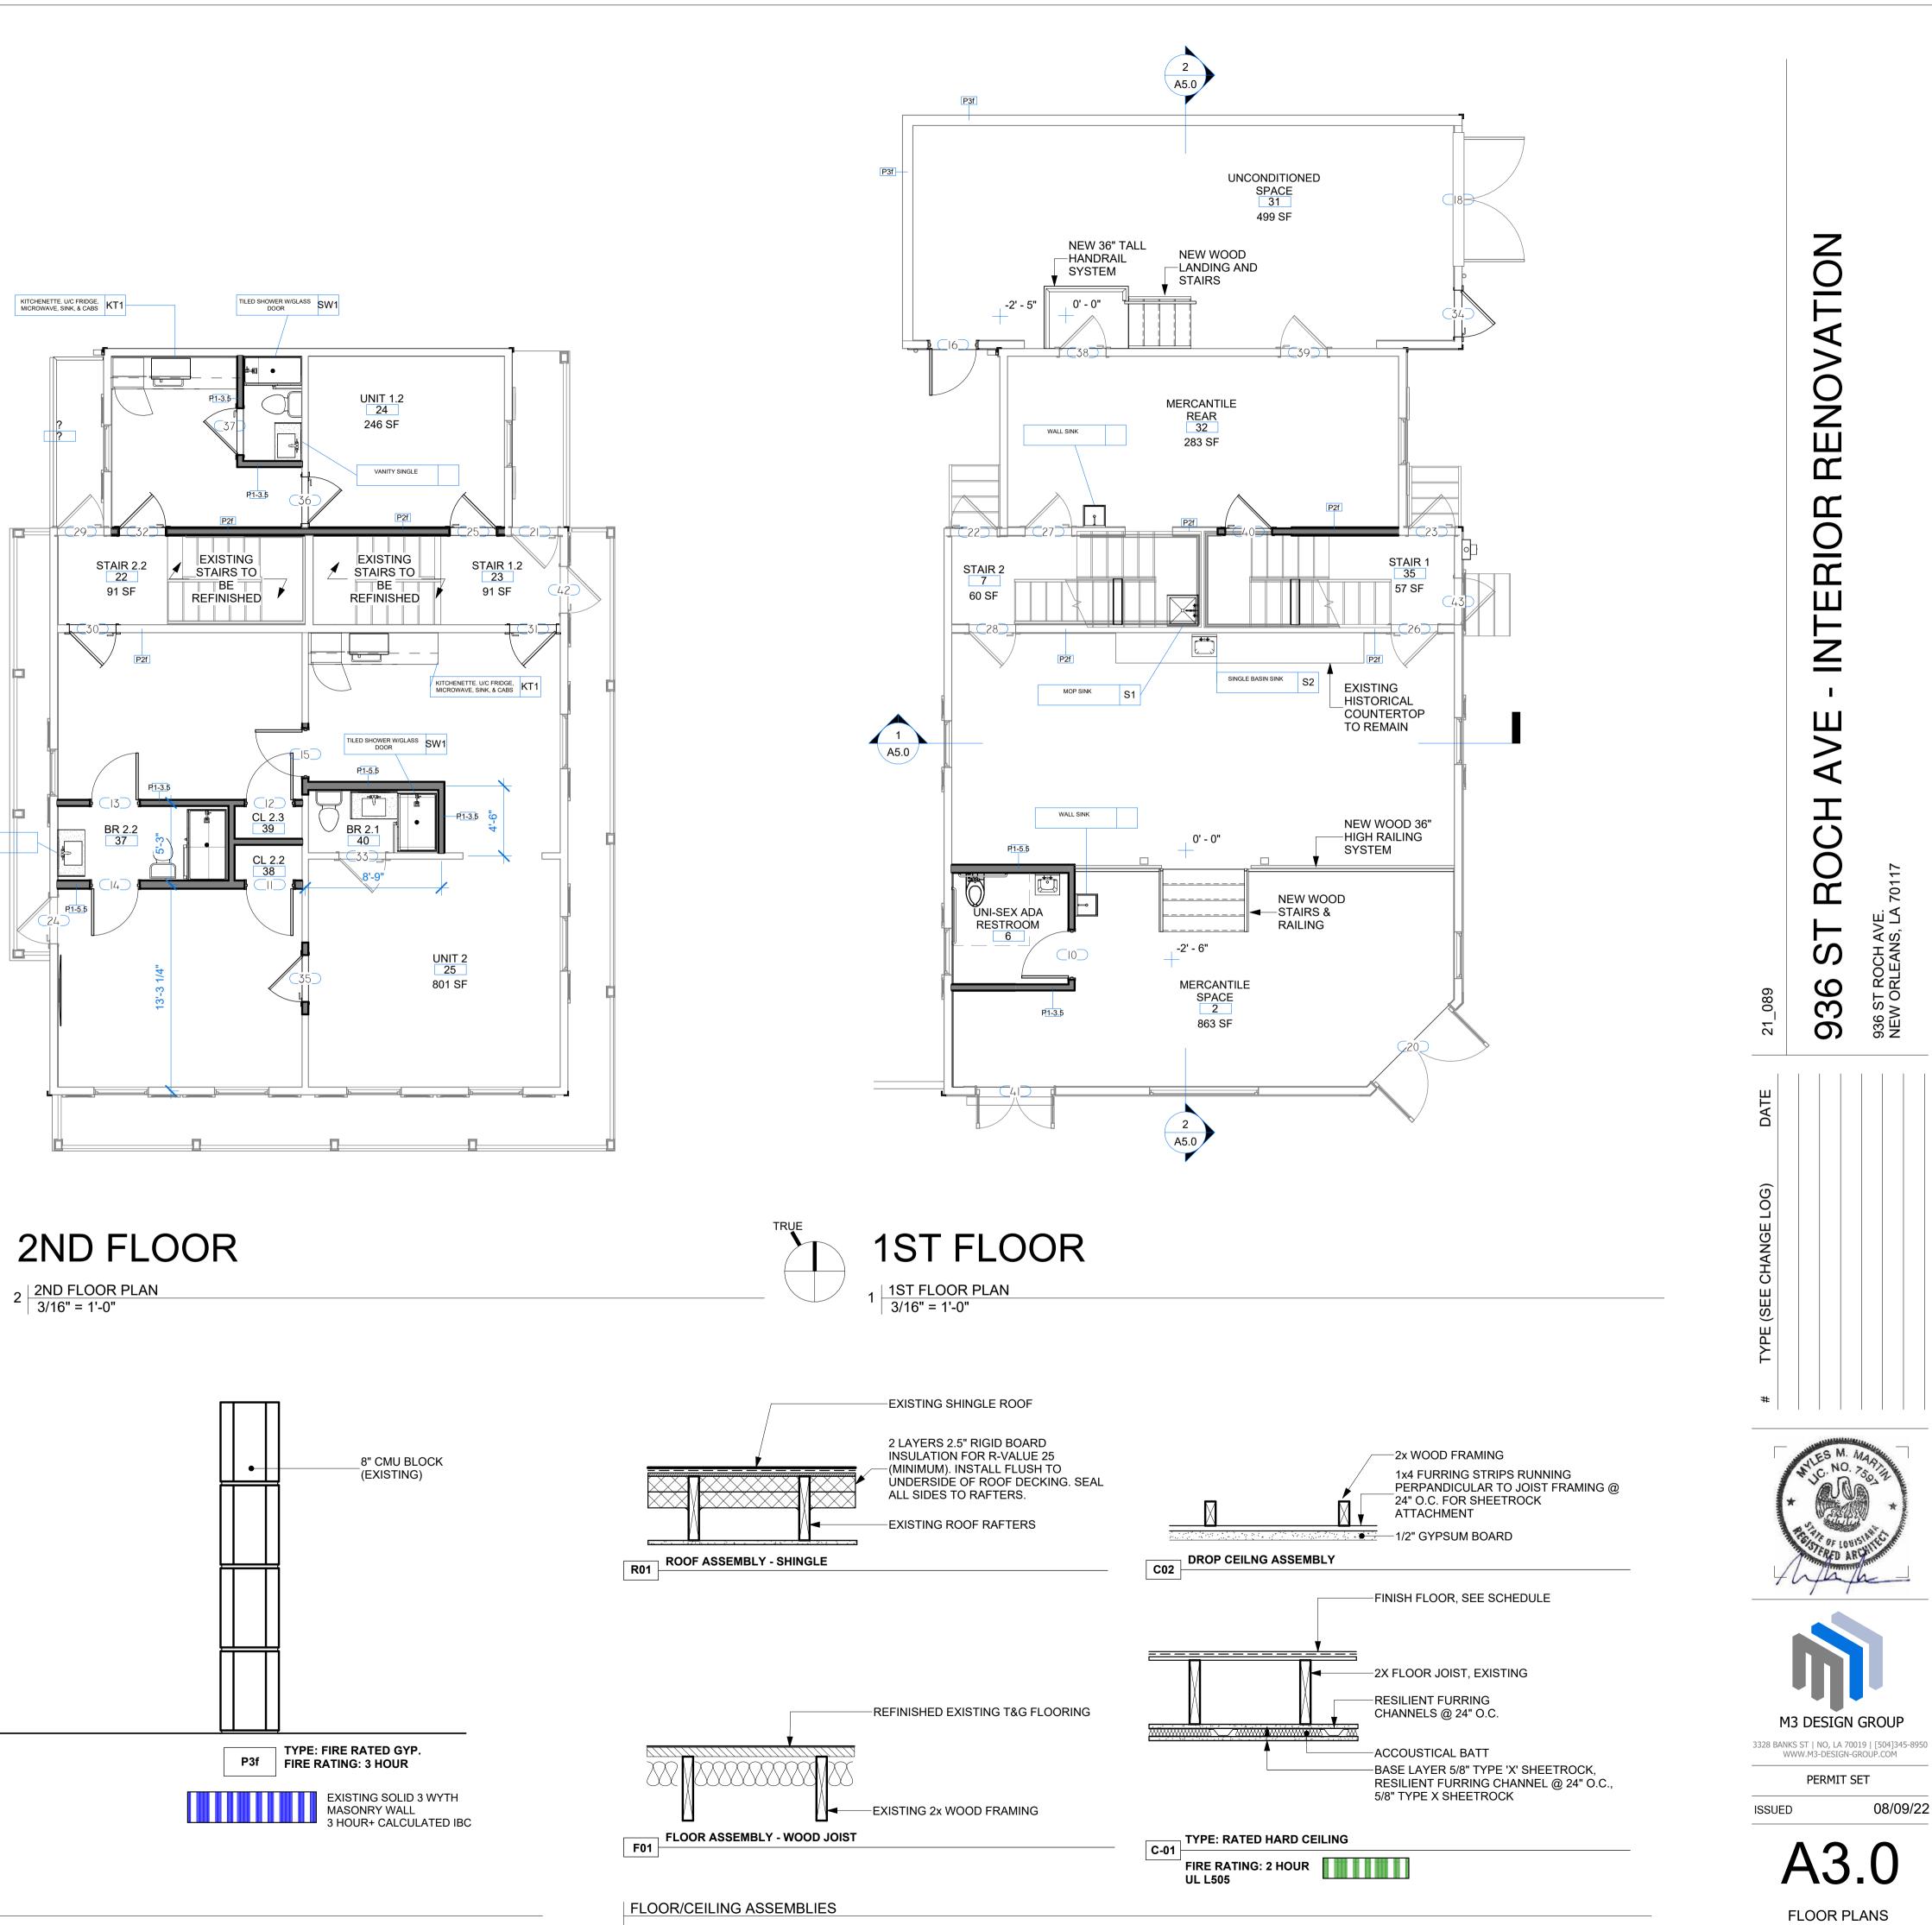

MOUNTING HEIGHTS

|        |                      |                          | FINISH SCHEDULE                        |           |                  |          |
|--------|----------------------|--------------------------|----------------------------------------|-----------|------------------|----------|
| NUMBER | NAME                 | FLOOR                    | WALL                                   | BASE      | CEILING          | COMMENTS |
| 2      | MERCANTILE SPACE     | NEW T&G SOLID WOOD FLOOR | PAINTED CMU / PAINTED GYPSUM           |           | PAINTED GYPSUM   |          |
| 6      | UNI-SEX ADA RESTROOM | CERAMIC TILE             | PAINTED GYSPUM W/ CERAMIC<br>WAINSCOTT | COVE TILE | 2X2 CEILING GRID |          |
| 7      | STAIR 2              | EXISTING REFINISHED WOOD | PAINTED GYSPUM                         |           | PAINTED GYPSUM   |          |
| 9      | UNI-SEX RESTROOM     | CERAMIC TILE             | PAINTED GYSPUM W/ CERAMIC<br>WAINSCOTT | COVE TILE | PAINTED GYPSUM   |          |
| 21     | BR 4                 | CERAMIC TILE             | PAINTED GYSPUM W/ CERAMIC<br>WAINSCOTT | COVE TILE | PAINTED GYPSUM   |          |
| 22     | STAIR 2.2            | EXISTING REFINISHED WOOD | PAINTED GYSPUM                         |           | PAINTED GYPSUM   |          |
| 23     | STAIR 1.2            | EXISTING REFINISHED WOOD | PAINTED GYSPUM                         |           | PAINTED GYPSUM   |          |
| 24     | UNIT 1.2             |                          |                                        |           |                  |          |
| 25     | UNIT 2               | NEW T&G SOLID WOOD FLOOR | PAINTED GYSPUM                         |           | PAINTED GYPSUM   |          |
| 28     | JANITOR              | NEW T&G SOLID WOOD FLOOR | PAINTED GYSPUM                         |           | PAINTED GYPSUM   |          |
| 31     | UNCONDITIONED SPACE  | SEALED CONCRETE FLOOR    | PAINTED GYSPUM                         |           | EXPOSED          |          |
| 32     | MERCANTILE REAR      | NEW T&G SOLID WOOD FLOOR | PAINTED GYSPUM                         |           | PAINTED GYPSUM   |          |
| 35     | STAIR 1              | EXISTING REFINISHED WOOD | PAINTED GYSPUM                         |           | PAINTED GYPSUM   |          |
| 37     | BR 2.2               | CERAMIC TILE             | PAINTED GYSPUM W/ CERAMIC<br>WAINSCOTT | COVE TILE | PAINTED GYPSUM   |          |
| 38     | CL 2.2               | NEW T&G SOLID WOOD FLOOR | PAINTED GYSPUM                         |           | PAINTED GYPSUM   |          |
| 39     | CL 2.3               | NEW T&G SOLID WOOD FLOOR | PAINTED GYSPUM                         |           | PAINTED GYPSUM   |          |
| 40     | BR 2.1               | CERAMIC TILE             | PAINTED GYSPUM W/ CERAMIC<br>WAINSCOTT | COVE TILE | PAINTED GYPSUM   |          |

### NFPA LEGEND

∖ MIN∠

2 HOUR FIRE RATED PARITION UL DESIGN # U419 EXISTING 8" CMU MASONRY WALL 3 HOUR+ CALCULATED IBC

> $(\mathbf{F})$ 20

EXIT TO EGRESS STAIR EMERGENCY DIRECTIONAL LIGHT. **RE: ELECTRICAL DRAWINGS** FIRE EXTINGUISHER. RE: SPECIFICATIONS