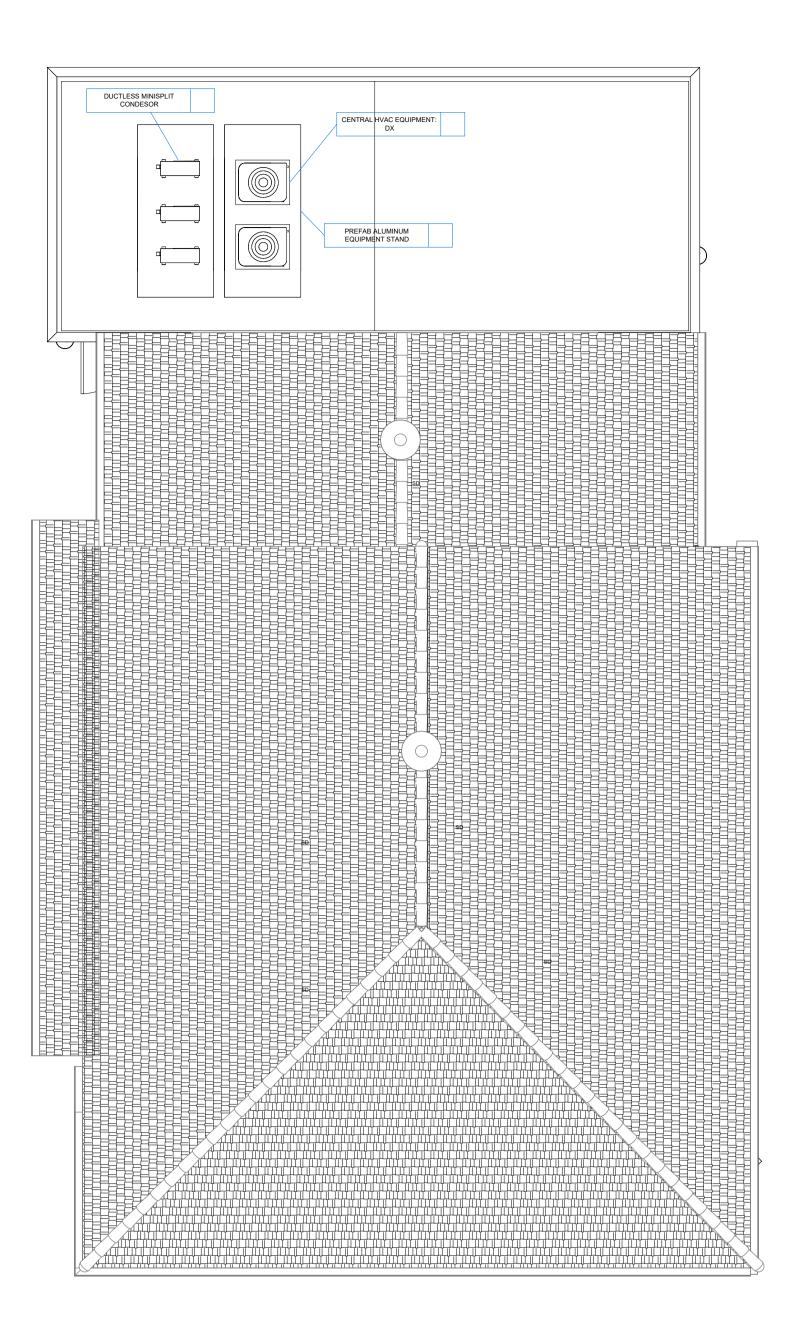

|        | CONSULTANTS SHEET LIST                   |            |                  |  |
|--------|------------------------------------------|------------|------------------|--|
| Sheet  |                                          | Sheet      | Current Revision |  |
| Number | Sheet Name                               | Issue Date | Date             |  |
| M1.0   | MECHANICAL SITE AND ROOF PLANS           | 08/01/22   |                  |  |
| M2.0   | PLUMBING PLANS                           | 08/01/22   |                  |  |
| M3.0   | PLUMBING SCHEDULE                        | 08/01/22   |                  |  |
| M3.2   | MECHANICAL PLANS                         | 08/01/22   |                  |  |
| M4.0   | MECHANICAL SCHEDULE                      | 08/01/22   |                  |  |
| E0.0   | SCHEDULES AND ABBREVIATIONS              | 08/01/22   |                  |  |
| E0.1   | GENERAL ELECTRICAL                       | 08/01/22   |                  |  |
| E0.2   | SPECIFICATIONS                           | 08/01/22   |                  |  |
| E2.0   | LIGHTING                                 | 08/01/22   |                  |  |
| E3.0   | POWER & SS                               | 08/01/22   |                  |  |
| E6.0   | PANEL SCHEDULES & POWER RISER<br>DIAGRAM | 08/01/22   |                  |  |