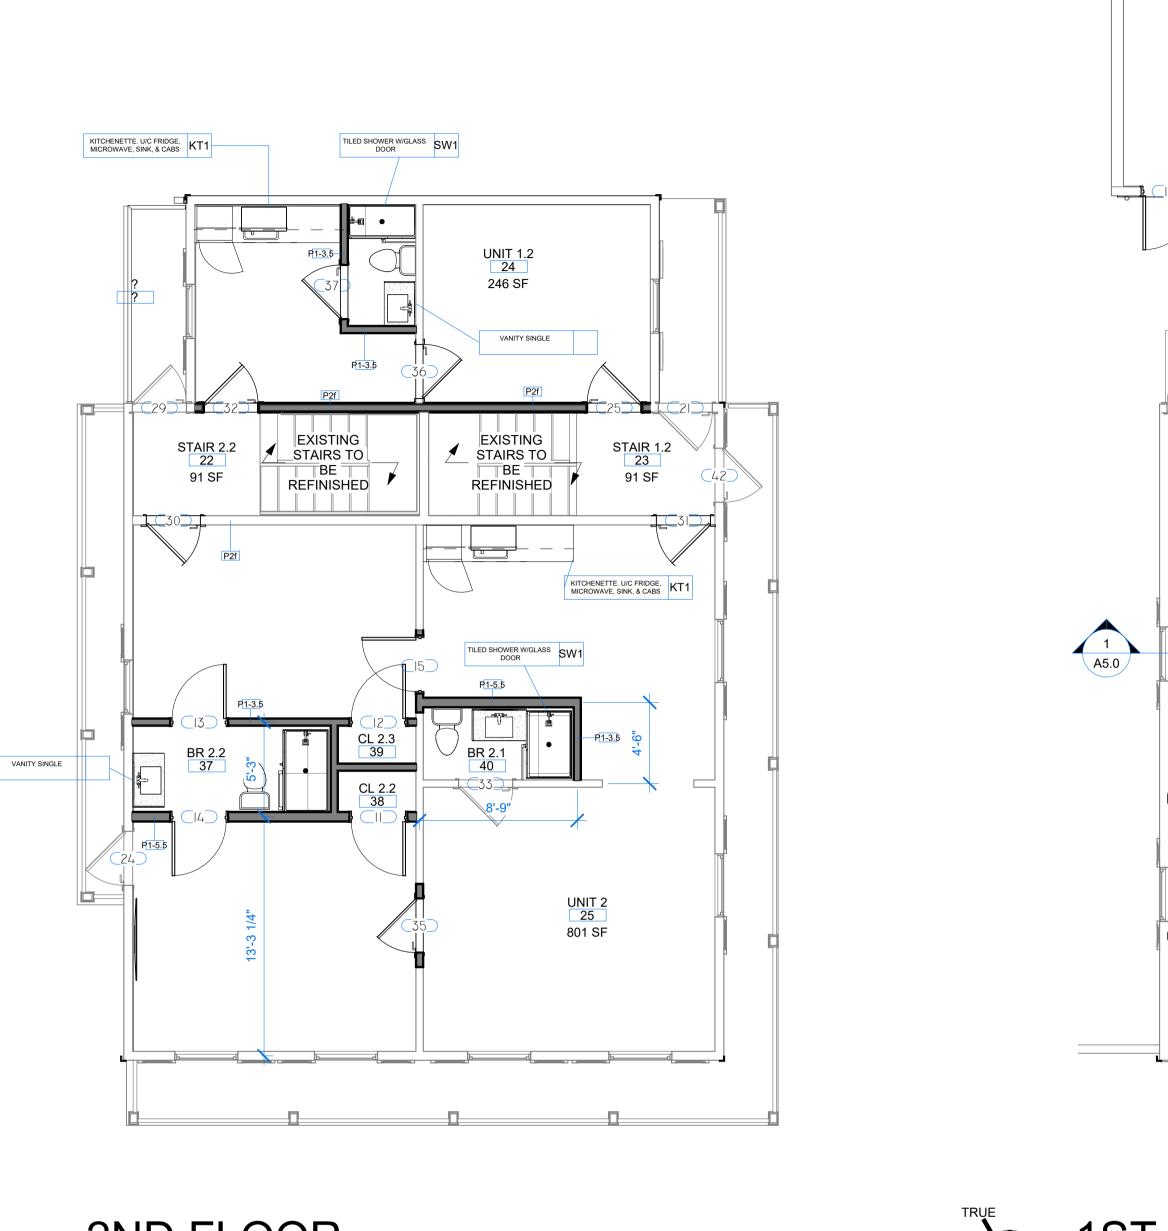

MOUNTING HEIGHTS

|        |                      |                          | FINISH SCHEDULE                        |           |                  |          |
|--------|----------------------|--------------------------|----------------------------------------|-----------|------------------|----------|
| NUMBER | NAME                 | FLOOR                    | WALL                                   | BASE      | CEILING          | COMMENTS |
| 2      | MERCANTILE SPACE     | NEW T&G SOLID WOOD FLOOR | PAINTED CMU / PAINTED GYPSUM           |           | PAINTED GYPSUM   |          |
| 6      | UNI-SEX ADA RESTROOM | CERAMIC TILE             | PAINTED GYSPUM W/ CERAMIC<br>WAINSCOTT | COVE TILE | 2X2 CEILING GRID |          |
| 7      | STAIR 2              | EXISTING REFINISHED WOOD | PAINTED GYSPUM                         |           | PAINTED GYPSUM   |          |
| 9      | UNI-SEX RESTROOM     | CERAMIC TILE             | PAINTED GYSPUM W/ CERAMIC<br>WAINSCOTT | COVE TILE | PAINTED GYPSUM   |          |
| 21     | BR 4                 | CERAMIC TILE             | PAINTED GYSPUM W/ CERAMIC<br>WAINSCOTT | COVE TILE | PAINTED GYPSUM   |          |
| 22     | STAIR 2.2            | EXISTING REFINISHED WOOD | PAINTED GYSPUM                         |           | PAINTED GYPSUM   |          |
| 23     | STAIR 1.2            | EXISTING REFINISHED WOOD | PAINTED GYSPUM                         |           | PAINTED GYPSUM   |          |
| 24     | UNIT 1.2             |                          |                                        |           |                  |          |
| 25     | UNIT 2               | NEW T&G SOLID WOOD FLOOR | PAINTED GYSPUM                         |           | PAINTED GYPSUM   |          |
| 28     | JANITOR              | NEW T&G SOLID WOOD FLOOR | PAINTED GYSPUM                         |           | PAINTED GYPSUM   |          |
| 31     | UNCONDITIONED SPACE  | SEALED CONCRETE FLOOR    | PAINTED GYSPUM                         |           | EXPOSED          |          |
| 32     | MERCANTILE REAR      | NEW T&G SOLID WOOD FLOOR | PAINTED GYSPUM                         |           | PAINTED GYPSUM   |          |
| 35     | STAIR 1              | EXISTING REFINISHED WOOD | PAINTED GYSPUM                         |           | PAINTED GYPSUM   |          |
| 37     | BR 2.2               | CERAMIC TILE             | PAINTED GYSPUM W/ CERAMIC<br>WAINSCOTT | COVE TILE | PAINTED GYPSUM   |          |
| 38     | CL 2.2               | NEW T&G SOLID WOOD FLOOR | PAINTED GYSPUM                         |           | PAINTED GYPSUM   |          |
| 39     | CL 2.3               | NEW T&G SOLID WOOD FLOOR | PAINTED GYSPUM                         |           | PAINTED GYPSUM   |          |
| 40     | BR 2.1               | CERAMIC TILE             | PAINTED GYSPUM W/ CERAMIC<br>WAINSCOTT | COVE TILE | PAINTED GYPSUM   |          |