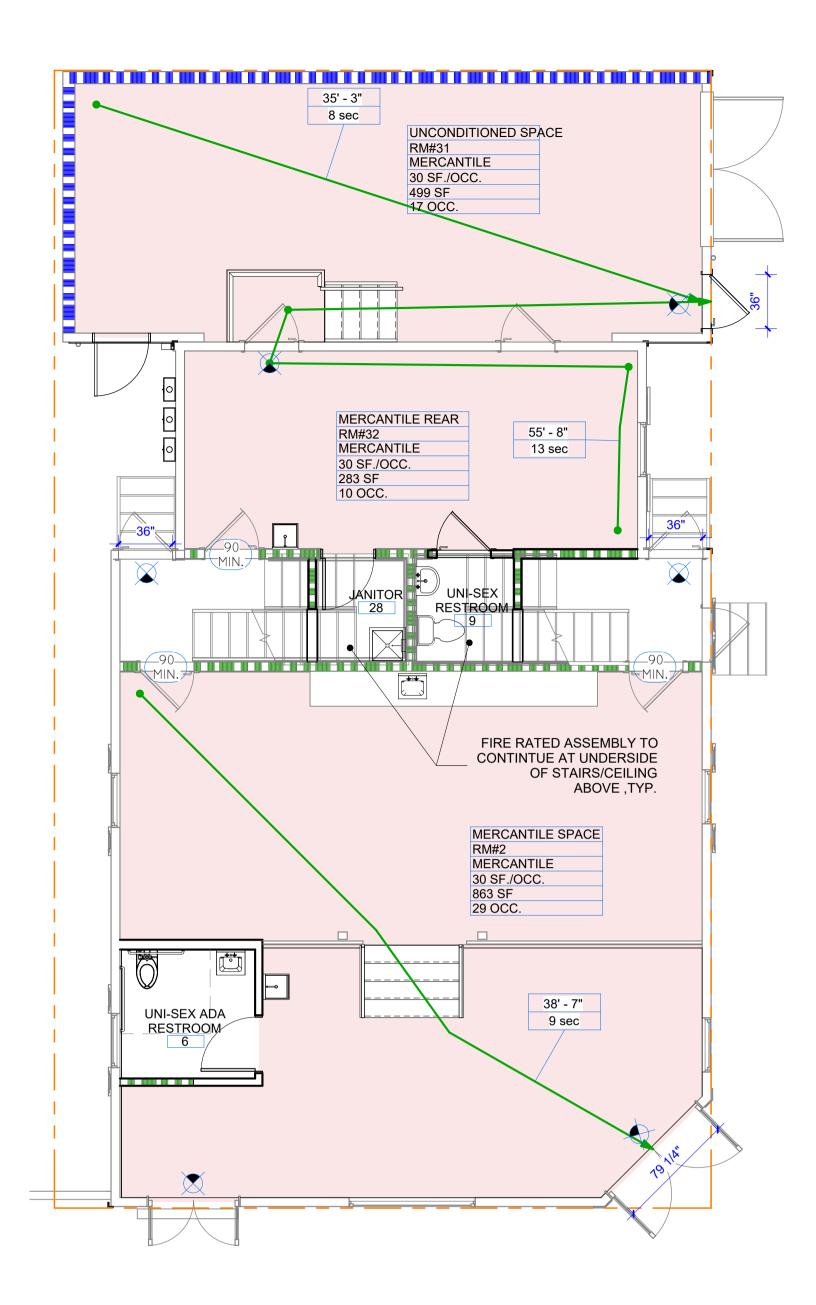

### NFPA LEGEND

∖ MIN∠

2 HOUR FIRE RATED PARITION UL DESIGN # U419 EXISTING 8" CMU MASONRY WALL 3 HOUR+ CALCULATED IBC

> $(\mathbf{F})$ 20

EXIT TO EGRESS STAIR EMERGENCY DIRECTIONAL LIGHT. **RE: ELECTRICAL DRAWINGS** FIRE EXTINGUISHER. RE: SPECIFICATIONS

TRAVEL DISTANCE

DOOR & FRAME FIRE RATING RE: DOOR SCHEDULE

### OCCUPANY ROOM TAG LEGEND

| NAME OF ROOM OR SPACE      |            |
|----------------------------|------------|
|                            | RM. NAME   |
|                            | RM. #      |
|                            | OCCUPANCY  |
| ALLOWED SF PER OCCUPANT    | SF PER OCC |
| SF OF ROOM                 | RM SF.     |
|                            | # OF OCC.  |
| TOTAL OCCUPANTS OF<br>ROOM |            |

LEGEND - LS

U.L. APPROVED PORTABLE FIRE EXTINGUISHERS TO BE INSTALLED IN ACCORDANCE WITH SECTION 906.1 OF IBC AND NFPA 10 (LAC 17,4-4.5). (MIN. 2A-10B-C). INTERIOR WALL AND CEILING FINISHES TO HAVE A FLAME SPREAD INDEX IN ACCORDANCE WITH IBC SECTION 803.9 AND COMPLY WITH NFPA 101:18.3.3 (0-75) FLAMESPREAD WITH SMOKE DEVELOPMENT

OF (O-450). INTERIOR FLOOR MATERIAL AND COVERINGS TO COMPLY WITH IBC SECTION 804.1, 804.4.1, AND 804.2. EMERGENCY LIGHTING SHALL BE PROVIDED AS PER NFPA 101 SECTION 7.9. DIRECTIONAL EXIT MARKINGS TO BE CONNECTED TO EMERGENCY POWER AND TO BE INSTALLED IN ACCORDANCE WITH NFPA SECTION 7.10.

FIRE DETECTION & ALARM SYSTEM TO BE INSTALLED IN ACCORDANCE WITH NFPA SECTION 9.6. FIRE RESISTIVE-RATED BUILDING ASSEMBLIES SHALL BE OF A DESIGN THAT HAS BEEN TESTED AND LISTED BY AN APPROVED TESTING LABORATORY FOR THE INTENDED APPLICATION. AS PER NFPA 101:20.7.5 DRAPERIES, CURTAINS, AND OTHER SIMILAR LOOSELY HANGING FURNISHINGS AND DECORATIONS ARE FLAME RESISTANT AS DEMONSTRATED BY TESTING IN ACCORDANCE WITH NFPA 701.