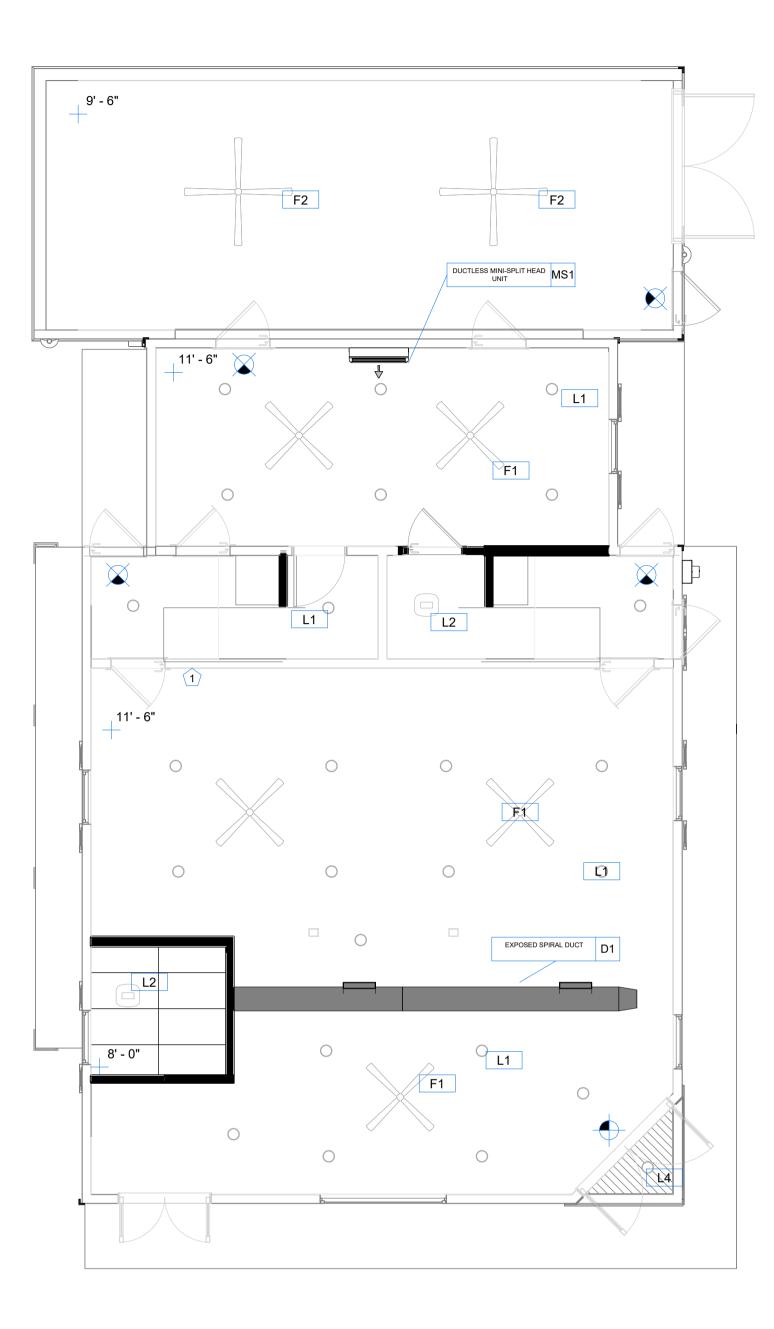

## 2ND FLOOR

2 2ND FLOOR PLAN 3/16" = 1'-0"

1ST FLOOR

3 LIFE SAFETY 1/8" = 1'-0"

1 THERMOSTAT LOCATION

SPECFIC NOTES - RCP

LEGEND - RCP

A5.0 BUILDING SECTIONS

<u>D-3</u>

DOOR DETAIL - FIRE RATED TRANSOM DETAIL

|      |           |                                                              |                  |         | 170           |         |               | _                |                                  | Т                                                      |
|------|-----------|--------------------------------------------------------------|------------------|---------|---------------|---------|---------------|------------------|----------------------------------|--------------------------------------------------------|
| Mark | Type Mark | Description                                                  | Phase Created    | WIDTH   | IZE<br>HEIGHT | Transom | Frame<br>Type | Door<br>Material | HDWR TYPE                        | COMMENTS                                               |
| 10   | D-1       | WOOD, FLUSH PANEL,<br>SINGLE                                 | New Construction | 3' - 0" | 7' - 0"       | No      | Metal         | Wood             | PRIVACY<br>LOCK, LEVER<br>HANDLE | ADA BATHROOM                                           |
| 11   | D-1       | WOOD, FLUSH PANEL,<br>SINGLE                                 | New Construction | 3' - 0" | 7' - 0"       | No      | Wood          | Wood             |                                  | CLOSET DOOR                                            |
| 12   | D-1       | WOOD, FLUSH PANEL,<br>SINGLE                                 | New Construction | 3' - 0" | 7' - 0"       | No      | Wood          | Wood             |                                  | CLOSET DOOR                                            |
| 13   | D-1       | WOOD, FLUSH PANEL,<br>SINGLE                                 | New Construction | 3' - 0" | 7' - 0"       | No      | Wood          | Wood             |                                  | BATHROOM DOOR                                          |
| 14   | D-1       | WOOD, FLUSH PANEL,<br>SINGLE                                 | New Construction | 3' - 0" | 7' - 0"       | No      | Wood          | Wood             |                                  | BATHROOM DOOR                                          |
| 15   | D-1       | WOOD, FLUSH PANEL,<br>SINGLE                                 | New Construction | 3' - 0" | 7' - 0"       |         | Wood          | Wood             |                                  | ROOM DOOR                                              |
| 16   | D-1f      | Single Hollow Metal Door                                     | New Construction |         | 8' - 0"       |         | Metal         | Hollow<br>Metal  |                                  | GARAGE REAR DOOR                                       |
| 18   | D-2       | WOOD, EXTERIOR<br>GARAGE DOOR                                | Existing         | 8' - 0" | 7' - 7 1/2"   |         | Wood          | Wood             |                                  | CUSTOM WOOD GARAGE DOOR                                |
| 19   | D-3       | WOOD, FLUSH PANEL,<br>SINGLE                                 | New Construction |         | 7' - 0"       | No      | Wood          | Wood             |                                  | MOP ROOM                                               |
| 20   | D-4       | WOOD, DOUBLE DOOR,<br>SINGLE PANEL, HALF<br>LIGHT, W TRANSOM | Existing         | 7' - 0" | 8' - 0"       | Yes     | Wood          | Wood             |                                  | EXISTING EXTERIOR DOOR                                 |
| 21   | D-A       | WOOD, 4 PANEL WITH<br>TRANSOM                                | Existing         | 3' - 0" | 8' - 0"       | Yes     | Wood          | Wood             |                                  | BALCONY DOOR                                           |
| 22   | D-A       | WOOD, 4 PANEL WITH<br>TRANSOM                                | Existing         | 3' - 0" | 6' - 8"       | Yes     | Wood          | Wood             |                                  | REAR EXIT DOOR                                         |
| 23   | D-A       | WOOD, 4 PANEL WITH<br>TRANSOM                                | Existing         | 3' - 0" | 8' - 0"       | Yes     | Wood          | Wood             |                                  | SIDE EXIT FROM STAIR                                   |
| 24   | D-A       | WOOD, 4 PANEL WITH<br>TRANSOM                                | Existing         | 3' - 0" | 8' - 0"       | Yes     | Wood          | Wood             |                                  | BALCONY DOOR                                           |
| 25   | D-A       | WOOD, 4 PANEL WITH<br>TRANSOM                                | New Construction | 3' - 0" | 8' - 0"       | Yes     | Wood          | Wood             |                                  | UNIT DOOR                                              |
| 26   | D-A       | WOOD, 4 PANEL WITH<br>TRANSOM                                | Existing         | 3' - 0" | 8' - 0"       | Yes     | Wood          | Wood             |                                  | EXISTING STAIRWELL DOOR, FIRE RATE TRANS<br>PER DETAIL |
| 27   | D-A       | WOOD, 4 PANEL WITH<br>TRANSOM                                | Existing         | 3' - 0" | 8' - 0"       | Yes     | Wood          | Wood             |                                  | EXISTING STAIRWELL DOOR, FIRE RATE TRANS<br>PER DETAIL |
| 28   | D-A       | WOOD, 4 PANEL WITH<br>TRANSOM                                | Existing         | 3' - 0" | 8' - 0"       | Yes     | Wood          | Wood             |                                  | EXISTING STAIRWELL DOOR, FIRE RATE TRANS<br>PER DETAIL |
| 29   | D-A       | WOOD, 4 PANEL WITH<br>TRANSOM                                | Existing         | 3' - 0" | 8' - 0"       | Yes     | Wood          | Wood             |                                  | BALCONY DOOR                                           |
| 30   | D-A       | WOOD, 4 PANEL WITH<br>TRANSOM                                | New Construction |         | 8' - 0"       | Yes     | Wood          | Wood             |                                  | STAIR DOOR                                             |
| 31   | D-A       | WOOD, 4 PANEL WITH<br>TRANSOM                                | New Construction |         | 8' - 0"       | Yes     | Wood          | Wood             |                                  | STAIR DOOR                                             |
| 32   | D-A       | WOOD, 4 PANEL WITH<br>TRANSOM                                | New Construction |         | 8' - 0"       | Yes     | Wood          | Wood             |                                  | STAIR DOOR                                             |
| 33   | D-A       | WOOD, 4 PANEL WITH<br>TRANSOM                                | Existing         | 3' - 0" | 8' - 0"       | Yes     | Wood          | Wood             |                                  | BATHROOM DOOR                                          |
| 34   | D-A       | WOOD, 4 PANEL WITH<br>TRANSOM                                | New Construction |         | 8' - 0"       | Yes     | Wood          | Wood             |                                  | GARAGE PERSONAL DOOR                                   |
| 35   | D-A       | WOOD, 4 PANEL WITH<br>TRANSOM                                | New Construction |         | 6' - 8"       |         | Wood          | Wood             |                                  | ROOM DOOR                                              |
| 36   | D-A       | WOOD, 4 PANEL WITH<br>TRANSOM                                | New Construction |         | 6' - 8"       | No      | Wood          | Wood             |                                  | ROOM DOOR                                              |
| 37   | D-A       | WOOD, 4 PANEL WITH<br>TRANSOM                                | New Construction |         | 6' - 8"       |         | Wood          | Wood             |                                  | BATHROOM DOOR                                          |
| 38   | D-A       | WOOD, 4 PANEL WITH<br>TRANSOM                                | Existing         | 3' - 0" | 8' - 0"       | Yes     | Wood          | Wood             |                                  | REAR DOOR                                              |
| 39   | D-A       | WOOD, 4 PANEL WITH<br>TRANSOM                                | Existing         | 3' - 0" | 8' - 0"       | Yes     | Wood          | Wood             |                                  | REAR DOOR, SEAL SHUT                                   |
| 40   | D-A       | WOOD, 4 PANEL WITH<br>TRANSOM                                | New Construction |         | 6' - 8"       |         |               | Wood             |                                  | BATHROOM DOOR                                          |
| 41   | D-B       | WOOD, DOUBLE DOOR,<br>SINGLE PANEL, HALF<br>LIGHT, W TRANSOM | Existing         | 5' - 0" | 8' - 0"       | Yes     | Wood          | Wood             |                                  | EXISTING EXTERIOR DOOR                                 |
| 42   | D-C       | 8 Panel Door with Transom                                    | Existing         | 3' - 0" | 8' - 0"       | Yes     | Wood          | Wood             |                                  | BALCONY DOOR                                           |