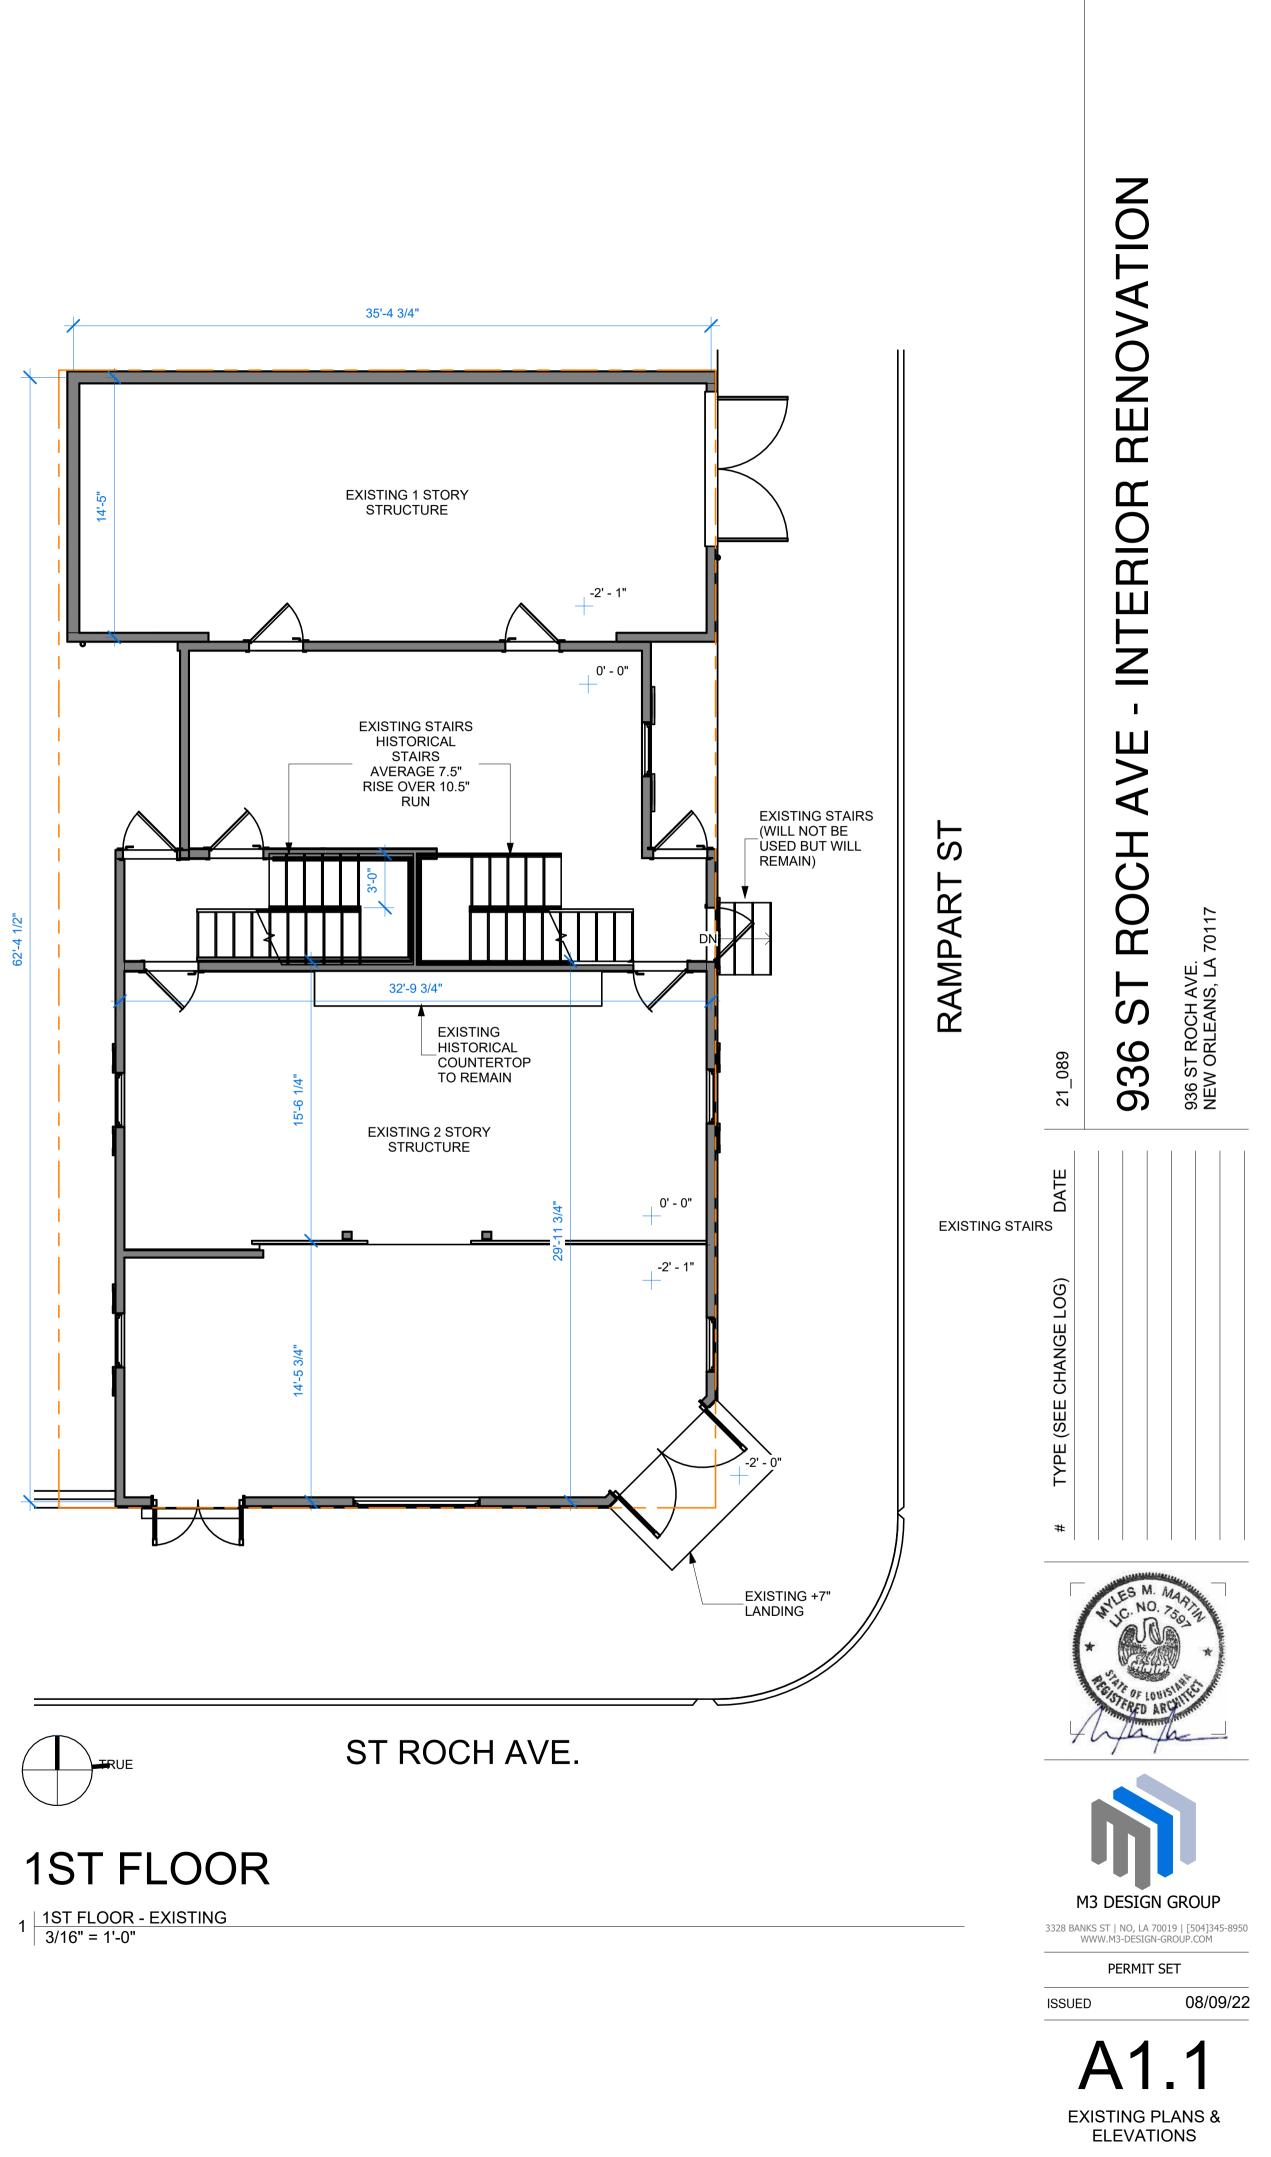

| $\overline{}$ |  |  |
|---------------|--|--|
|               |  |  |
|               |  |  |

1 | 1ST FLOOR | 3/16" = 1'-0"

|      | LIGHTING FIXTURE SCHED                | ULE      |
|------|---------------------------------------|----------|
| Mark | Description                           | Comments |
|      | Ceiling Fan, no light kit             |          |
|      | Garage ceiling fans                   |          |
|      | Recessed LED can light                |          |
|      | Exhaust Fan                           |          |
|      | 24 1/4" Vanity                        |          |
|      | Exterior grade recessed LED can light |          |