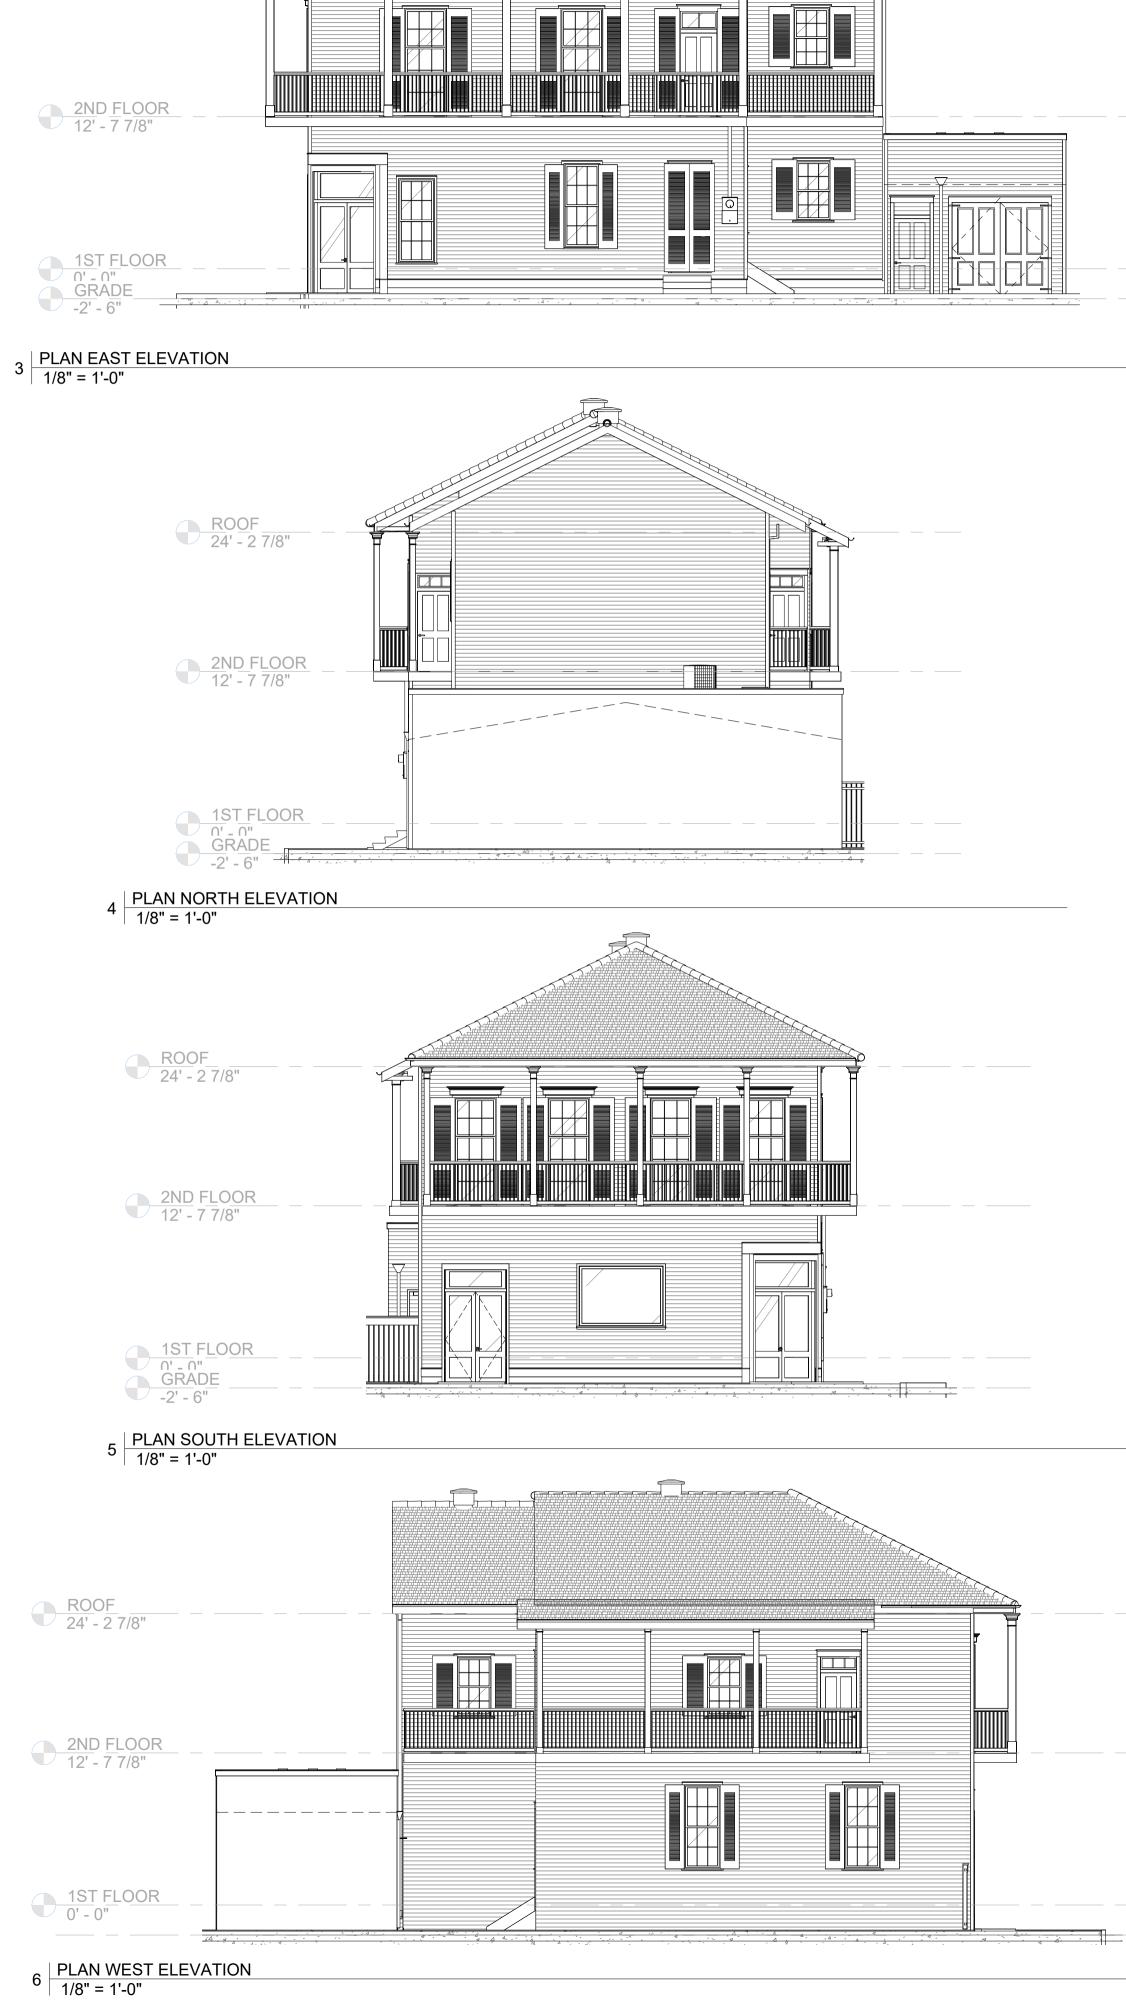

Ň

20

3328 BANKS ST | NO, LA 70019 | [504]345-8950 WWW.M3-DESIGN-GROUP.COM

PERMIT SET

ISSUED

08/09/22

ROOF 24' - 2 7/8"

2ND FLOOR 2 2ND FLOOR - EXISTING 3/16" = 1'-0"