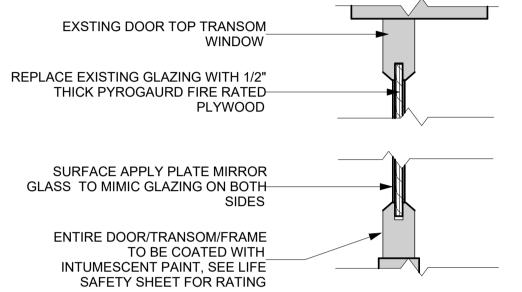

1 THERMOSTAT LOCATION

SPECFIC NOTES - RCP

LEGEND - RCP

A5.0 BUILDING SECTIONS

<u>D-3</u>

DOOR DETAIL - FIRE RATED TRANSOM DETAIL

|      |           |                                                              |                  |         | 170           |         |               | _                |                                  | Т                                                      |
|------|-----------|--------------------------------------------------------------|------------------|---------|---------------|---------|---------------|------------------|----------------------------------|--------------------------------------------------------|
| Mark | Type Mark | Description                                                  | Phase Created    | WIDTH   | IZE<br>HEIGHT | Transom | Frame<br>Type | Door<br>Material | HDWR TYPE                        | COMMENTS                                               |
| 10   | D-1       | WOOD, FLUSH PANEL,<br>SINGLE                                 | New Construction | 3' - 0" | 7' - 0"       | No      | Metal         | Wood             | PRIVACY<br>LOCK, LEVER<br>HANDLE | ADA BATHROOM                                           |
| 11   | D-1       | WOOD, FLUSH PANEL,<br>SINGLE                                 | New Construction | 3' - 0" | 7' - 0"       | No      | Wood          | Wood             |                                  | CLOSET DOOR                                            |
| 12   | D-1       | WOOD, FLUSH PANEL,<br>SINGLE                                 | New Construction | 3' - 0" | 7' - 0"       | No      | Wood          | Wood             |                                  | CLOSET DOOR                                            |
| 13   | D-1       | WOOD, FLUSH PANEL,<br>SINGLE                                 | New Construction | 3' - 0" | 7' - 0"       | No      | Wood          | Wood             |                                  | BATHROOM DOOR                                          |
| 14   | D-1       | WOOD, FLUSH PANEL,<br>SINGLE                                 | New Construction | 3' - 0" | 7' - 0"       | No      | Wood          | Wood             |                                  | BATHROOM DOOR                                          |
| 15   | D-1       | WOOD, FLUSH PANEL,<br>SINGLE                                 | New Construction | 3' - 0" | 7' - 0"       |         | Wood          | Wood             |                                  | ROOM DOOR                                              |
| 16   | D-1f      | Single Hollow Metal Door                                     | New Construction |         | 8' - 0"       |         | Metal         | Hollow<br>Metal  |                                  | GARAGE REAR DOOR                                       |
| 18   | D-2       | WOOD, EXTERIOR<br>GARAGE DOOR                                | Existing         | 8' - 0" | 7' - 7 1/2"   |         | Wood          | Wood             |                                  | CUSTOM WOOD GARAGE DOOR                                |
| 19   | D-3       | WOOD, FLUSH PANEL,<br>SINGLE                                 | New Construction |         | 7' - 0"       | No      | Wood          | Wood             |                                  | MOP ROOM                                               |
| 20   | D-4       | WOOD, DOUBLE DOOR,<br>SINGLE PANEL, HALF<br>LIGHT, W TRANSOM | Existing         | 7' - 0" | 8' - 0"       | Yes     | Wood          | Wood             |                                  | EXISTING EXTERIOR DOOR                                 |
| 21   | D-A       | WOOD, 4 PANEL WITH<br>TRANSOM                                | Existing         | 3' - 0" | 8' - 0"       | Yes     | Wood          | Wood             |                                  | BALCONY DOOR                                           |
| 22   | D-A       | WOOD, 4 PANEL WITH<br>TRANSOM                                | Existing         | 3' - 0" | 6' - 8"       | Yes     | Wood          | Wood             |                                  | REAR EXIT DOOR                                         |
| 23   | D-A       | WOOD, 4 PANEL WITH<br>TRANSOM                                | Existing         | 3' - 0" | 8' - 0"       | Yes     | Wood          | Wood             |                                  | SIDE EXIT FROM STAIR                                   |
| 24   | D-A       | WOOD, 4 PANEL WITH<br>TRANSOM                                | Existing         | 3' - 0" | 8' - 0"       | Yes     | Wood          | Wood             |                                  | BALCONY DOOR                                           |
| 25   | D-A       | WOOD, 4 PANEL WITH<br>TRANSOM                                | New Construction | 3' - 0" | 8' - 0"       | Yes     | Wood          | Wood             |                                  | UNIT DOOR                                              |
| 26   | D-A       | WOOD, 4 PANEL WITH<br>TRANSOM                                | Existing         | 3' - 0" | 8' - 0"       | Yes     | Wood          | Wood             |                                  | EXISTING STAIRWELL DOOR, FIRE RATE TRANS<br>PER DETAIL |
| 27   | D-A       | WOOD, 4 PANEL WITH<br>TRANSOM                                | Existing         | 3' - 0" | 8' - 0"       | Yes     | Wood          | Wood             |                                  | EXISTING STAIRWELL DOOR, FIRE RATE TRANS<br>PER DETAIL |
| 28   | D-A       | WOOD, 4 PANEL WITH<br>TRANSOM                                | Existing         | 3' - 0" | 8' - 0"       | Yes     | Wood          | Wood             |                                  | EXISTING STAIRWELL DOOR, FIRE RATE TRANS<br>PER DETAIL |
| 29   | D-A       | WOOD, 4 PANEL WITH<br>TRANSOM                                | Existing         | 3' - 0" | 8' - 0"       | Yes     | Wood          | Wood             |                                  | BALCONY DOOR                                           |
| 30   | D-A       | WOOD, 4 PANEL WITH<br>TRANSOM                                | New Construction |         | 8' - 0"       | Yes     | Wood          | Wood             |                                  | STAIR DOOR                                             |
| 31   | D-A       | WOOD, 4 PANEL WITH<br>TRANSOM                                | New Construction |         | 8' - 0"       | Yes     | Wood          | Wood             |                                  | STAIR DOOR                                             |
| 32   | D-A       | WOOD, 4 PANEL WITH<br>TRANSOM                                | New Construction |         | 8' - 0"       | Yes     | Wood          | Wood             |                                  | STAIR DOOR                                             |
| 33   | D-A       | WOOD, 4 PANEL WITH<br>TRANSOM                                | Existing         | 3' - 0" | 8' - 0"       | Yes     | Wood          | Wood             |                                  | BATHROOM DOOR                                          |
| 34   | D-A       | WOOD, 4 PANEL WITH<br>TRANSOM                                | New Construction |         | 8' - 0"       | Yes     | Wood          | Wood             |                                  | GARAGE PERSONAL DOOR                                   |
| 35   | D-A       | WOOD, 4 PANEL WITH<br>TRANSOM                                | New Construction |         | 6' - 8"       |         | Wood          | Wood             |                                  | ROOM DOOR                                              |
| 36   | D-A       | WOOD, 4 PANEL WITH<br>TRANSOM                                | New Construction |         | 6' - 8"       | No      | Wood          | Wood             |                                  | ROOM DOOR                                              |
| 37   | D-A       | WOOD, 4 PANEL WITH<br>TRANSOM                                | New Construction |         | 6' - 8"       |         | Wood          | Wood             |                                  | BATHROOM DOOR                                          |
| 38   | D-A       | WOOD, 4 PANEL WITH<br>TRANSOM                                | Existing         | 3' - 0" | 8' - 0"       | Yes     | Wood          | Wood             |                                  | REAR DOOR                                              |
| 39   | D-A       | WOOD, 4 PANEL WITH<br>TRANSOM                                | Existing         | 3' - 0" | 8' - 0"       | Yes     | Wood          | Wood             |                                  | REAR DOOR, SEAL SHUT                                   |
| 40   | D-A       | WOOD, 4 PANEL WITH<br>TRANSOM                                | New Construction |         | 6' - 8"       |         |               | Wood             |                                  | BATHROOM DOOR                                          |
| 41   | D-B       | WOOD, DOUBLE DOOR,<br>SINGLE PANEL, HALF<br>LIGHT, W TRANSOM | Existing         | 5' - 0" | 8' - 0"       | Yes     | Wood          | Wood             |                                  | EXISTING EXTERIOR DOOR                                 |
| 42   | D-C       | 8 Panel Door with Transom                                    | Existing         | 3' - 0" | 8' - 0"       | Yes     | Wood          | Wood             |                                  | BALCONY DOOR                                           |