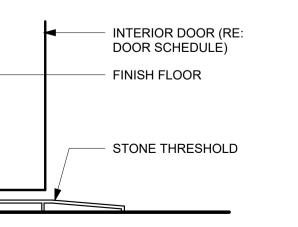

### SILL S1 - INTERIOR TILE TRANSITION

DOOR DETAILS - WOOD FRAMED

17

20 ک نی

CH AV ANS.

6 ST RC W ORL

08

21