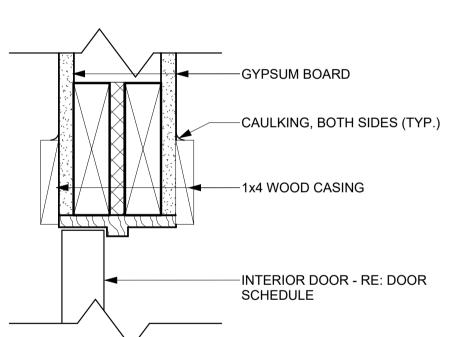

|     |
|     |     |
|     | уре |



| $\overline{}$ |  |  |
|---------------|--|--|
|               |  |  |
|               |  |  |

1 | 1ST FLOOR | 3/16" = 1'-0"

|      | LIGHTING FIXTURE SCHED                | ULE      |
|------|---------------------------------------|----------|
| Mark | Description                           | Comments |
|      | Ceiling Fan, no light kit             |          |
|      | Garage ceiling fans                   |          |
|      | Recessed LED can light                |          |
|      | Exhaust Fan                           |          |
|      | 24 1/4" Vanity                        |          |
|      | Exterior grade recessed LED can light |          |

1 THERMOSTAT LOCATION

SPECFIC NOTES - RCP



LEGEND - RCP





A5.0 BUILDING SECTIONS











<u>D-3</u>



DOOR DETAIL - FIRE RATED TRANSOM DETAIL

|      |           |                                                              |                  |         | 170           |         |               | _                |                                  | Т                                                      |
|------|-----------|--------------------------------------------------------------|------------------|---------|---------------|---------|---------------|------------------|----------------------------------|--------------------------------------------------------|
| Mark | Type Mark | Description                                                  | Phase Created    | WIDTH   | IZE<br>HEIGHT | Transom | Frame<br>Type | Door<br>Material | HDWR TYPE