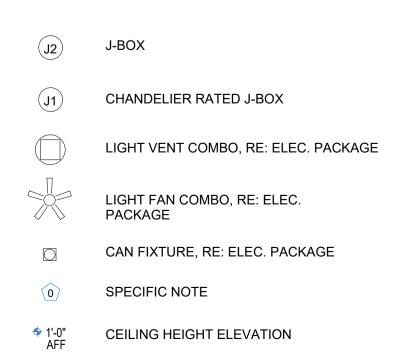

1 THERMOSTAT LOCATION

SPECFIC NOTES - RCP

LEGEND - RCP

A5.0 BUILDING SECTIONS

<u>D-3</u>

DOOR DETAIL - FIRE RATED TRANSOM DETAIL

|      |           |                                                              |                  |         | 170           |         |               | _                |                                  | Т                                                      |
|------|-----------|--------------------------------------------------------------|------------------|---------|---------------|---------|---------------|------------------|----------------------------------|--------------------------------------------------------|
| Mark | Type Mark | Description                                                  | Phase Created    | WIDTH   | IZE<br>HEIGHT | Transom | Frame<br>Type | Door<br>Material | HDWR TYPE                        | COMMENTS                                               |
| 10   | D-1       | WOOD, FLUSH PANEL,<br>SINGLE                                 | New Construction | 3' - 0" | 7' - 0"       | No      | Metal         | Wood             | PRIVACY<br>LOCK, LEVER<br>HANDLE | ADA BATHROOM                                           |
| 11   | D-1       | WOOD, FLUSH PANEL,<br>SINGLE                                 | New Construction | 3' - 0" | 7' - 0"       | No      | Wood          | Wood             |                                  | CLOSET DOOR                                            |
| 12   | D-1       | WOOD, FLUSH PANEL,<br>SINGLE                                 | New Construction | 3' - 0" | 7' - 0"       | No      | Wood          | Wood             |                                  | CLOSET DOOR                                            |
| 13   | D-1       | WOOD, FLUSH PANEL,<br>SINGLE                                 | New Construction | 3' - 0" | 7' - 0"       | No      | Wood          | Wood             |                                  | BATHROOM DOOR                                          |
| 14   | D-1       | WOOD, FLUSH PANEL,<br>SINGLE                                 | New Construction | 3' - 0" | 7' - 0"       | No      | Wood          | Wood             |                                  | BATHROOM DOOR                                          |
| 15   | D-1       | WOOD, FLUSH PANEL,<br>SINGLE                                 | New Construction | 3' - 0" | 7' - 0"       |         | Wood          | Wood             |                                  | ROOM DOOR                                              |
| 16   | D-1f      | Single Hollow Metal Door                                     | New Construction |         | 8' - 0"       |         | Metal         | Hollow<br>Metal  |                                  | GARAGE REAR DOOR                                       |
| 18   | D-2       | WOOD, EXTERIOR<br>GARAGE DOOR                                | Existing         | 8' - 0" | 7' - 7 1/2"   |         | Wood          | Wood             |                                  | CUSTOM WOOD GARAGE DOOR                                |
| 19   | D-3       | WOOD, FLUSH PANEL,<br>SINGLE                                 | New Construction |         | 7' - 0"       | No      | Wood          | Wood             |                                  | MOP ROOM                                               |
| 20   | D-4       | WOOD, DOUBLE DOOR,<br>SINGLE PANEL, HALF<br>LIGHT, W TRANSOM | Existing         | 7' - 0" | 8' - 0"       | Yes     | Wood          | Wood             |                                  | EXISTING EXTERIOR DOOR                                 |
| 21   | D-A       | WOOD, 4 PANEL WITH<br>TRANSOM                                | Existing         | 3' - 0" | 8' - 0"       | Yes     | Wood          | Wood             |                                  | BALCONY DOOR                                           |
| 22   | D-A       | WOOD, 4 PANEL WITH<br>TRANSOM                                | Existing         | 3' - 0" | 6' - 8"       | Yes     | Wood          | Wood             |                                  | REAR EXIT DOOR                                         |
| 23   | D-A       | WOOD, 4 PANEL WITH<br>TRANSOM                                | Existing         | 3' - 0" | 8' - 0"       | Yes     | Wood          | Wood             |                                  | SIDE EXIT FROM STAIR                                   |
| 24   | D-A       | WOOD, 4 PANEL WITH<br>TRANSOM                                | Existing         | 3' - 0" | 8' - 0"       | Yes     | Wood          | Wood             |                                  | BALCONY DOOR                                           |
| 25   | D-A       | WOOD, 4 PANEL WITH<br>TRANSOM                                | New Construction | 3' - 0" | 8' - 0"       | Yes     | Wood          | Wood             |                                  | UNIT DOOR                                              |
| 26   | D-A       | WOOD, 4 PANEL WITH<br>TRANSOM                                | Existing         | 3' - 0" | 8' - 0"       | Yes     | Wood          | Wood             |                                  | EXISTING STAIRWELL DOOR, FIRE RATE TRANS<br>PER DETAIL |
| 27   | D-A       | WOOD, 4 PANEL WITH<br>TRANSOM                                | Existing         | 3' - 0" | 8' - 0"       | Yes     | Wood          | Wood             |                                  | EXISTING STAIRWELL DOOR, FIRE RATE TRANS<br>PER DETAIL |
| 28   | D-A       | WOOD, 4 PANEL WITH<br>TRANSOM                                | Existing         | 3' - 0" | 8' - 0"       | Yes     | Wood          | Wood             |                                  | EXISTING STAIRWELL DOOR, FIRE RATE TRANS<br>PER DETAIL |
| 29   | D-A       | WOOD, 4 PANEL WITH<br>TRANSOM                                | Existing         | 3' - 0" | 8' - 0"       | Yes     | Wood          | Wood             |                                  | BALCONY DOOR                                           |
| 30   | D-A       | WOOD, 4 PANEL WITH<br>TRANSOM                                | New Construction |         | 8' - 0"       | Yes     | Wood          | Wood             |                                  | STAIR DOOR                                             |
| 31   | D-A       | WOOD, 4 PANEL WITH<br>TRANSOM                                | New Construction |         | 8' - 0"       | Yes     | Wood          | Wood             |                                  | STAIR DOOR                                             |
| 32   | D-A       | WOOD, 4 PANEL WITH<br>TRANSOM                                | New Construction |         | 8' - 0"       | Yes     | Wood          | Wood             |                                  | STAIR DOOR                                             |
| 33   | D-A       | WOOD, 4 PANEL WITH<br>TRANSOM                                | Existing         | 3' - 0" | 8' - 0"       | Yes     | Wood          | Wood             |                                  | BATHROOM DOOR                                          |
| 34   | D-A       | WOOD, 4 PANEL WITH<br>TRANSOM                                | New Construction |         | 8' - 0"       | Yes     | Wood          | Wood             |                                  | GARAGE PERSONAL DOOR                                   |
| 35   | D-A       | WOOD, 4 PANEL WITH<br>TRANSOM                                | New Construction |         | 6' - 8"       |         | Wood          | Wood             |                                  | ROOM DOOR                                              |
| 36   | D-A       | WOOD, 4 PANEL WITH<br>TRANSOM                                | New Construction |         | 6' - 8"       | No      | Wood          | Wood             |                                  | ROOM DOOR                                              |
| 37   | D-A       | WOOD, 4 PANEL WITH<br>TRANSOM                                | New Construction |         | 6' - 8"       |         | Wood          | Wood             |                                  | BATHROOM DOOR                                          |
| 38   | D-A       | WOOD, 4 PANEL WITH<br>TRANSOM                                | Existing         | 3' - 0" | 8' - 0"       | Yes     | Wood          | Wood             |                                  | REAR DOOR                                              |
| 39   | D-A       | WOOD, 4 PANEL WITH<br>TRANSOM                                | Existing         | 3' - 0" | 8' - 0"       | Yes     | Wood          | Wood             |                                  | REAR DOOR, SEAL SHUT                                   |
| 40   | D-A       | WOOD, 4 PANEL WITH<br>TRANSOM                                | New Construction |         | 6' - 8"       |         |               | Wood             |                                  | BATHROOM DOOR                                          |
| 41   | D-B       | WOOD, DOUBLE DOOR,<br>SINGLE PANEL, HALF<br>LIGHT, W TRANSOM | Existing         | 5' - 0" | 8' - 0"       | Yes     | Wood          | Wood             |                                  | EXISTING EXTERIOR DOOR                                 |
| 42   | D-C       | 8 Panel Door with Transom                                    | Existing         | 3' - 0" | 8' - 0"       | Yes     | Wood          | Wood             |                                  | BALCONY DOOR                                           |