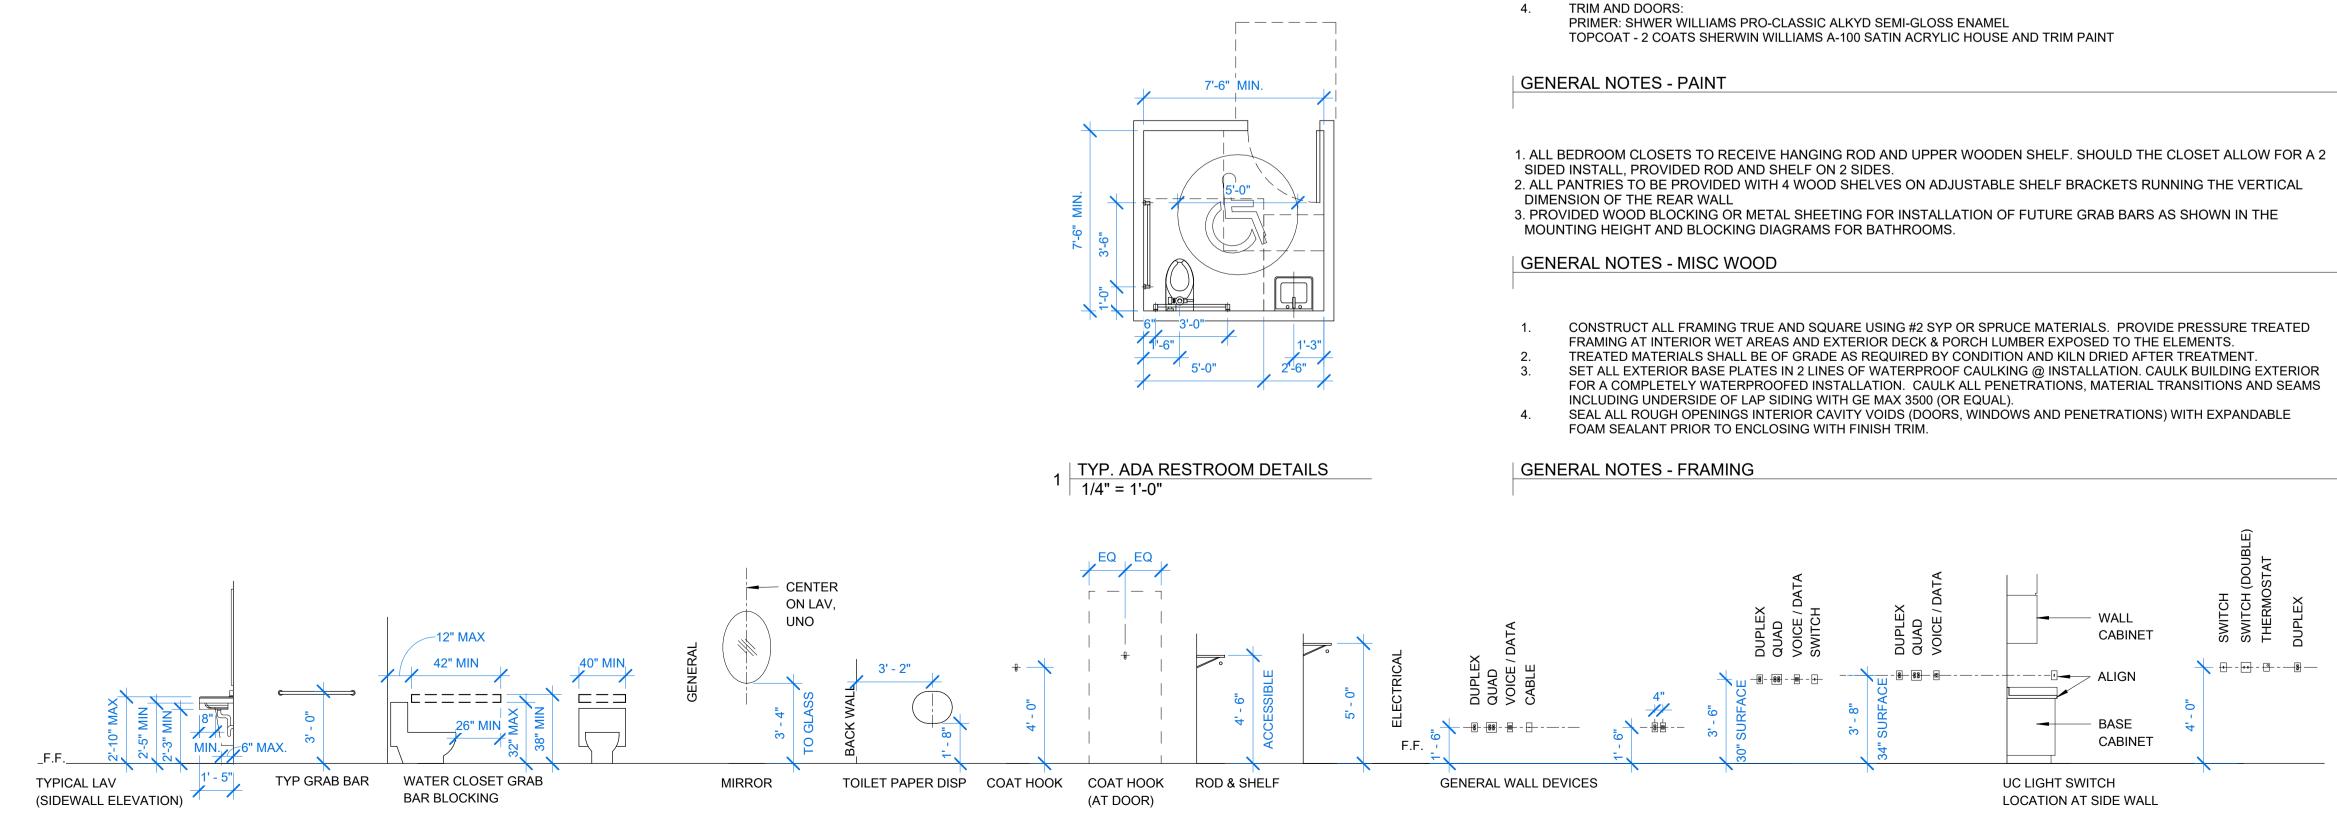

TYPICAL MOUNTING HEIGHTS: MOUNT ITEMS AT HEIGHTS ABOVE FLOOR LEVEL AS SHOWN ON THIS SHEET, UNLESS OTHERWISE NOTED ON INTERIOR ELEVATIONS OR OTHER DRAWINGS. NOTIFY ARCHITECT OF POTENTIAL CONFLICTS PRIOR TO PURCHASE OR INSTALLATION.

MOUNTING HEIGHTS

|        |                      |                          | FINISH SCHEDULE                        |           |                  |          |
|--------|----------------------|--------------------------|----------------------------------------|-----------|------------------|----------|
| NUMBER | NAME                 | FLOOR                    | WALL                                   | BASE      | CEILING          | COMMENTS |
| 2      | MERCANTILE SPACE     | NEW T&G SOLID WOOD FLOOR | PAINTED CMU / PAINTED GYPSUM           |           | PAINTED GYPSUM   |          |
| 6      | UNI-SEX ADA RESTROOM | CERAMIC TILE             | PAINTED GYSPUM W/ CERAMIC<br>WAINSCOTT | COVE TILE | 2X2 CEILING GRID |          |
| 7      | STAIR 2              | EXISTING REFINISHED WOOD | PAINTED GYSPUM                         |           | PAINTED GYPSUM   |          |
| 9      | UNI-SEX RESTROOM     | CERAMIC TILE             | PAINTED GYSPUM W/ CERAMIC<br>WAINSCOTT | COVE TILE | PAINTED GYPSUM   |          |
| 21     | BR 4                 | CERAMIC TILE             | PAINTED GYSPUM W/ CERAMIC<br>WAINSCOTT | COVE TILE | PAINTED GYPSUM   |          |
| 22     | STAIR 2.2            | EXISTING REFINISHED WOOD | PAINTED GYSPUM                         |           | PAINTED GYPSUM   |          |
| 23     | STAIR 1.2            | EXISTING REFINISHED WOOD | PAINTED GYSPUM                         |           | PAINTED GYPSUM   |          |
| 24     | UNIT 1.2             |                          |                                        |           |                  |          |
| 25     | UNIT 2               | NEW T&G SOLID WOOD FLOOR | PAINTED GYSPUM                         |           | PAINTED GYPSUM   |          |
| 28     | JANITOR              | NEW T&G SOLID WOOD FLOOR | PAINTED GYSPUM                         |           | PAINTED GYPSUM   |          |
| 31     | UNCONDITIONED SPACE  | SEALED CONCRETE FLOOR    | PAINTED GYSPUM                         |           | EXPOSED          |          |
| 32     | MERCANTILE REAR      | NEW T&G SOLID WOOD FLOOR | PAINTED GYSPUM                         |           | PAINTED GYPSUM   |          |
| 35     | STAIR 1              | EXISTING REFINISHED WOOD | PAINTED GYSPUM                         |           | PAINTED GYPSUM   |          |
| 37     | BR 2.2               | CERAMIC TILE             | PAINTED GYSPUM W/ CERAMIC<br>WAINSCOTT | COVE TILE | PAINTED GYPSUM   |          |
| 38     | CL 2.2               | NEW T&G SOLID WOOD FLOOR | PAINTED GYSPUM                         |           | PAINTED GYPSUM   |          |
| 39     | CL 2.3               | NEW T&G SOLID WOOD FLOOR | PAINTED GYSPUM                         |           | PAINTED GYPSUM   |          |
| 40     | BR 2.1               | CERAMIC TILE             | PAINTED GYSPUM W/ CERAMIC<br>WAINSCOTT | COVE TILE | PAINTED GYPSUM   |          |