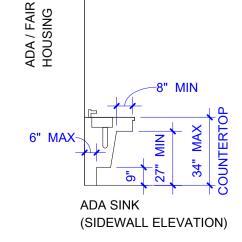

TYPICAL MOUNTING HEIGHTS: MOUNT ITEMS AT HEIGHTS ABOVE FLOOR LEVEL AS SHOWN ON THIS SHEET, UNLESS OTHERWISE NOTED ON INTERIOR ELEVATIONS OR OTHER DRAWINGS. NOTIFY ARCHITECT OF POTENTIAL CONFLICTS PRIOR TO PURCHASE OR INSTALLATION.