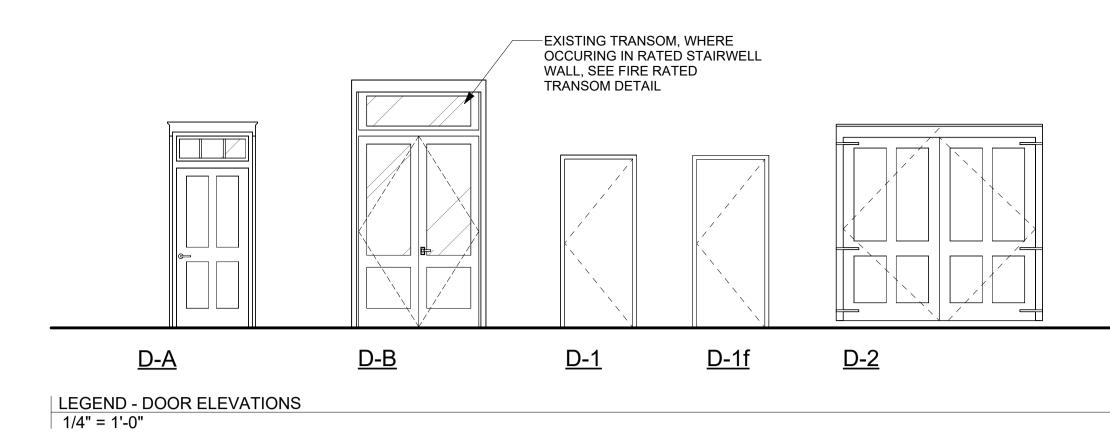

1 THERMOSTAT LOCATION

SPECFIC NOTES - RCP

LEGEND - RCP

A5.0 BUILDING SECTIONS

<u>D-3</u>

DOOR DETAIL - FIRE RATED TRANSOM DETAIL

|      |           |                                                              |                  |         | 170           |         |               | _                |                                  | Т                                                      |
|------|-----------|--------------------------------------------------------------|------------------|---------|---------------|---------|---------------|------------------|----------------------------------|--------------------------------------------------------|
| Mark | Type Mark | Description                                                  | Phase Created    | WIDTH   | IZE<br>HEIGHT | Transom | Frame<br>Type | Door<br>Material | HDWR TYPE                        | COMMENTS                                               |
| 10   | D-1       | WOOD, FLUSH PANEL,<br>SINGLE                                 | New Construction | 3' - 0" | 7' - 0"       | No      | Metal         | Wood             | PRIVACY<br>LOCK, LEVER<br>HANDLE | ADA BATHROOM                                           |
| 11   | D-1       | WOOD, FLUSH PANEL,<br>SINGLE                                 | New Construction | 3' - 0" | 7' - 0"       | No      | Wood          | Wood             |                                  | CLOSET DOOR                                            |
| 12   | D-1       | WOOD, FLUSH PANEL,<br>SINGLE                                 | New Construction | 3' - 0" | 7' - 0"       | No      | Wood          | Wood             |                                  | CLOSET DOOR                                            |
| 13   | D-1       | WOOD, FLUSH PANEL,<br>SINGLE                                 | New Construction | 3' - 0" | 7' - 0"       | No      | Wood          | Wood             |                                  | BATHROOM DOOR                                          |
| 14   | D-1       | WOOD, FLUSH PANEL,<br>SINGLE                                 | New Construction | 3' - 0" | 7' - 0"       | No      | Wood          | Wood             |                                  | BATHROOM DOOR                                          |
| 15   | D-1       | WOOD, FLUSH PANEL,<br>SINGLE                                 | New Construction | 3' - 0" | 7' - 0"       |         | Wood          | Wood             |                                  | ROOM DOOR                                              |
| 16   | D-1f      | Single Hollow Metal Door                                     | New Construction |         | 8' - 0"       |         | Metal         | Hollow<br>Metal  |                                  | GARAGE REAR DOOR                                       |
| 18   | D-2       | WOOD, EXTERIOR<br>GARAGE DOOR                                | Existing         | 8' - 0" | 7' - 7 1/2"   |         | Wood          | Wood             |                                  | CUSTOM WOOD GARAGE DOOR                                |
| 19   | D-3       | WOOD, FLUSH PANEL,<br>SINGLE                                 | New Construction |         | 7' - 0"       | No      | Wood          | Wood             |                                  | MOP ROOM                                               |
| 20   | D-4       | WOOD, DOUBLE DOOR,<br>SINGLE PANEL, HALF<br>LIGHT, W TRANSOM | Existing         | 7' - 0" | 8' - 0"       | Yes     | Wood          | Wood             |                                  | EXISTING EXTERIOR DOOR                                 |
| 21   | D-A       | WOOD, 4 PANEL WITH<br>TRANSOM                                | Existing         | 3' - 0" | 8' - 0"       | Yes     | Wood          | Wood             |                                  | BALCONY DOOR                                           |
| 22   | D-A       | WOOD, 4 PANEL WITH<br>TRANSOM                                | Existing         | 3' - 0" | 6' - 8"       | Yes     | Wood          | Wood             |                                  | REAR EXIT DOOR                                         |
| 23   | D-A       | WOOD, 4 PANEL WITH<br>TRANSOM                                | Existing         | 3' - 0" | 8' - 0"       | Yes     | Wood          | Wood             |                                  | SIDE EXIT FROM STAIR                                   |
| 24   | D-A       | WOOD, 4 PANEL WITH<br>TRANSOM                                | Existing         | 3' - 0" | 8' - 0"       | Yes     | Wood          | Wood             |                                  | BALCONY DOOR                                           |
| 25   | D-A       | WOOD, 4 PANEL WITH<br>TRANSOM                                | New Construction | 3' - 0" | 8' - 0"       | Yes     | Wood          | Wood             |                                  | UNIT DOOR                                              |
| 26   | D-A       | WOOD, 4 PANEL WITH<br>TRANSOM                                | Existing         | 3' - 0" | 8' - 0"       | Yes     | Wood          | Wood             |                                  | EXISTING STAIRWELL DOOR, FIRE RATE TRANS<br>PER DETAIL |
| 27   | D-A       | WOOD, 4 PANEL WITH<br>TRANSOM                                | Existing         | 3' - 0" | 8' - 0"       | Yes     | Wood          | Wood             |                                  | EXISTING STAIRWELL DOOR, FIRE RATE TRANS<br>PER DETAIL |
| 28   | D-A       | WOOD, 4 PANEL WITH<br>TRANSOM                                | Existing         | 3' - 0" | 8' - 0"       | Yes     | Wood          | Wood             |                                  | EXISTING STAIRWELL DOOR, FIRE RATE TRANS<br>PER DETAIL |
| 29   | D-A       | WOOD, 4 PANEL WITH<br>TRANSOM                                | Existing         | 3' - 0" | 8' - 0"       | Yes     | Wood          | Wood             |                                  | BALCONY DOOR                                           |
| 30   | D-A       | WOOD, 4 PANEL WITH<br>TRANSOM                                | New Construction |         | 8' - 0"       | Yes     | Wood          | Wood             |                                  | STAIR DOOR                                             |
| 31   | D-A       | WOOD, 4 PANEL WITH<br>TRANSOM                                | New Construction |         | 8' - 0"       | Yes     | Wood          | Wood             |                                  | STAIR DOOR                                             |
| 32   | D-A       | WOOD, 4 PANEL WITH<br>TRANSOM                                | New Construction |         | 8' - 0"       | Yes     | Wood          | Wood             |                                  | STAIR DOOR                                             |
| 33   | D-A       | WOOD, 4 PANEL WITH<br>TRANSOM                                | Existing         | 3' - 0" | 8' - 0"       | Yes     | Wood          | Wood             |                                  | BATHROOM DOOR                                          |
| 34   | D-A       | WOOD, 4 PANEL WITH<br>TRANSOM                                | New Construction |         | 8' - 0"       | Yes     | Wood          | Wood             |                                  | GARAGE PERSONAL DOOR                                   |
| 35   | D-A       | WOOD, 4 PANEL WITH<br>TRANSOM                                | New Construction |         | 6' - 8"       |         | Wood          | Wood             |                                  | ROOM DOOR                                              |
| 36   | D-A       | WOOD, 4 PANEL WITH<br>TRANSOM                                | New Construction |         | 6' - 8"       | No      | Wood          | Wood             |                                  | ROOM DOOR                                              |
| 37   | D-A       | WOOD, 4 PANEL WITH<br>TRANSOM                                | New Construction |         | 6' - 8"       |         | Wood          | Wood             |                                  | BATHROOM DOOR                                          |
| 38   | D-A       | WOOD, 4 PANEL WITH<br>TRANSOM                                | Existing         | 3' - 0" | 8' - 0"       | Yes     | Wood          | Wood             |                                  | REAR DOOR                                              |
| 39   | D-A       | WOOD, 4 PANEL WITH<br>TRANSOM                                | Existing         | 3' - 0" | 8' - 0"       | Yes     | Wood          | Wood             |                                  | REAR DOOR, SEAL SHUT                                   |
| 40   | D-A       | WOOD, 4 PANEL WITH<br>TRANSOM                                | New Construction |         | 6' - 8"       |         |               | Wood             |                                  | BATHROOM DOOR                                          |
| 41   | D-B       | WOOD, DOUBLE DOOR,<br>SINGLE PANEL, HALF<br>LIGHT, W TRANSOM | Existing         | 5' - 0" | 8' - 0"       | Yes     | Wood          | Wood             |                                  | EXISTING EXTERIOR DOOR                                 |
| 42   | D-C       | 8 Panel Door with Transom                                    | Existing         | 3' - 0" | 8' - 0"       | Yes     | Wood          | Wood             |                                  | BALCONY DOOR                                           |