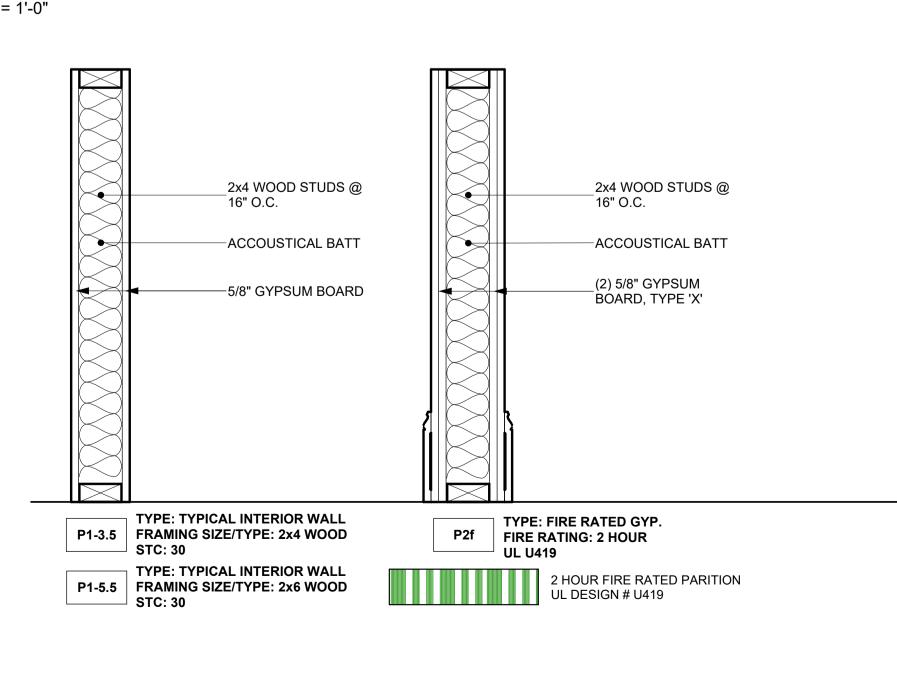

### NFPA LEGEND

∖ MIN∠

2 HOUR FIRE RATED PARITION UL DESIGN # U419 EXISTING 8" CMU MASONRY WALL 3 HOUR+ CALCULATED IBC

> $(\mathbf{F})$ 20

EXIT TO EGRESS STAIR EMERGENCY DIRECTIONAL LIGHT. **RE: ELECTRICAL DRAWINGS** FIRE EXTINGUISHER. RE: SPECIFICATIONS