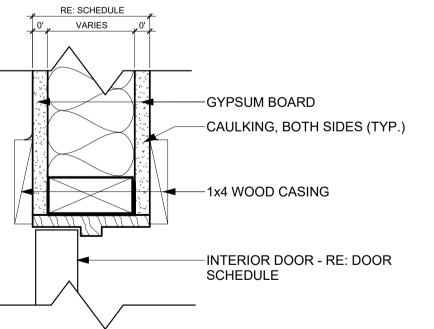

### SILL S1 - INTERIOR TILE TRANSITION

DOOR DETAILS - WOOD FRAMED

17

20 ک نی

CH AV ANS.

6 ST RC W ORL

08

21