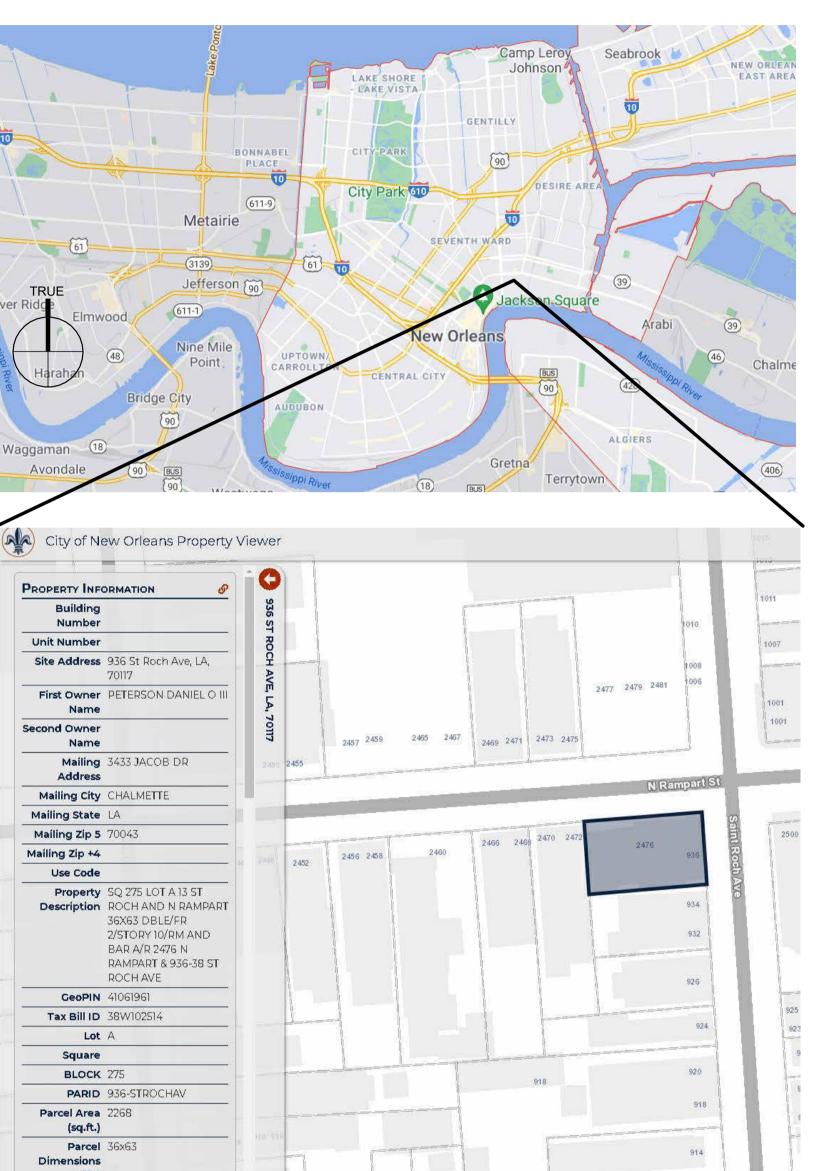

#### PROPERTY DESCRIPTION ROCH AND N RAMPART 36X63 DBLE/FR 2/STORY 10/RM AND BAR A/R 2476 N RAMPART & 936-38 ST ROCH AVE

### GENERAL NOTES

| PROPERTY INFO                 |                                                                                                                                     |       |                            |      |
|-------------------------------|-------------------------------------------------------------------------------------------------------------------------------------|-------|----------------------------|------|
| Building<br>Number            |                                                                                                                                     |       | 936 ST                     |      |
| Unit Number                   |                                                                                                                                     |       | R                          |      |
| Site Address                  | 936 St Roch Ave, LA,<br>70117                                                                                                       | 100   | CH AV                      |      |
| First Owner<br>Name           | PETERSON DANIEL O III                                                                                                               |       | 936 ST ROCH AVE, LA, 70117 |      |
| Second Owner<br>Name          |                                                                                                                                     |       | 70117                      |      |
| Mailing<br>Address            | 3433 JACOB DR                                                                                                                       |       | 2450                       | 2455 |
| Mailing City                  | CHALMETTE                                                                                                                           |       |                            |      |
| Mailing State                 | LA                                                                                                                                  | 1     |                            |      |
| Mailing Zip 5                 | 70043                                                                                                                               |       |                            |      |
| Mailing Zip +4                |                                                                                                                                     |       |                            |      |
| Use Code                      |                                                                                                                                     |       |                            | 2452 |
|                               | SQ 275 LOT A 13 ST<br>ROCH AND N RAMPART<br>36X63 DBLE/FR<br>2/STORY 10/RM AND<br>BAR A/R 2476 N<br>RAMPART & 936-38 ST<br>ROCH AVE |       |                            |      |
| GeoPIN                        | 41061961                                                                                                                            |       |                            | 1    |
| Tax Bill ID                   | 38W102514                                                                                                                           |       |                            |      |
| Lot                           | A                                                                                                                                   |       |                            |      |
| Square                        |                                                                                                                                     |       |                            |      |
| BLOCK                         | 275                                                                                                                                 | -     |                            |      |
| PARID                         | 936-STROCHAV                                                                                                                        |       |                            |      |
| Parcel Area<br>(sq.ft.)       | 2268                                                                                                                                | 1000  |                            |      |
| Parcel<br>Dimensions<br>(ft.) | 36x63                                                                                                                               | . D ( |                            |      |