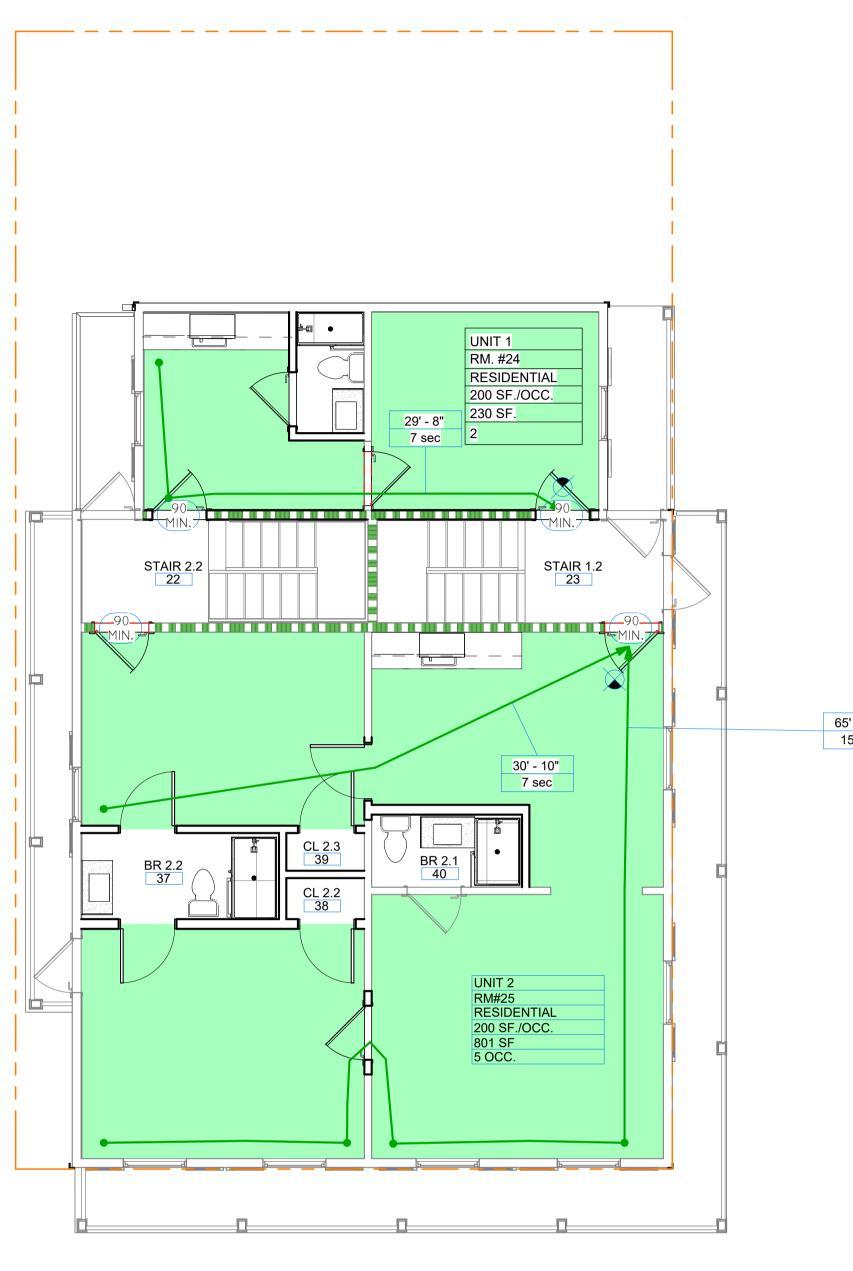

### NFPA LEGEND

∖ MIN∠

2 HOUR FIRE RATED PARITION UL DESIGN # U419 EXISTING 8" CMU MASONRY WALL 3 HOUR+ CALCULATED IBC

> $(\mathbf{F})$ 20

EXIT TO EGRESS STAIR EMERGENCY DIRECTIONAL LIGHT. **RE: ELECTRICAL DRAWINGS** FIRE EXTINGUISHER. RE: SPECIFICATIONS

TRAVEL DISTANCE

DOOR & FRAME FIRE RATING RE: DOOR SCHEDULE

### OCCUPANY ROOM TAG LEGEND

| NAME OF ROOM OR SPACE      |            |
|----------------------------|------------|
|                            | RM. NAME   |
|                            | RM. #      |
|                            | OCCUPANCY  |
| ALLOWED SF PER OCCUPANT    | SF PER OCC |
| SF OF ROOM                 | RM SF.     |
|                            | # OF OCC.  |
| TOTAL OCCUPANTS OF<br>ROOM |            |

LEGEND - LS

U.L. APPROVED PORTABLE FIRE EXTINGUISHERS TO BE INSTALLED IN ACCORDANCE WITH SECTION 906.1 OF IBC AND NFPA 10 (LAC 17,4-4.5). (MIN. 2A-10B-C). INTERIOR WALL AND CEILING FINISHES TO HAVE A FLAME SPREAD INDEX IN ACCORDANCE WITH IBC SECTION 803.9 AND COMPLY WITH NFPA 101:18.3.3 (0-75) FLAMESPREAD WITH SMOKE DEVELOPMENT

OF (O-450). INTERIOR FLOOR MATERIAL AND COVERINGS TO COMPLY WITH IBC SECTION 804.1, 804.4.1, AND 804.2. EMERGENCY LIGHTING SHALL BE PROVIDED AS PER NFPA 101 SECTION 7.9. DIRECTIONAL EXIT MARKINGS TO BE CONNECTED TO EMERGENCY POWER AND TO BE INSTALLED IN ACCORDANCE WITH NFPA SECTION 7.10.

FIRE DETECTION & ALARM SYSTEM TO BE INSTALLED IN ACCORDANCE WITH NFPA SECTION 9.6. FIRE RESISTIVE-RATED BUILDING ASSEMBLIES SHALL BE OF A DESIGN THAT HAS BEEN TESTED AND LISTED BY AN APPROVED TESTING LABORATORY FOR THE INTENDED APPLICATION. AS PER NFPA 101:20.7.5 DRAPERIES, CURTAINS, AND OTHER SIMILAR LOOSELY HANGING FURNISHINGS AND DECORATIONS ARE FLAME RESISTANT AS DEMONSTRATED BY TESTING IN ACCORDANCE WITH NFPA 701.