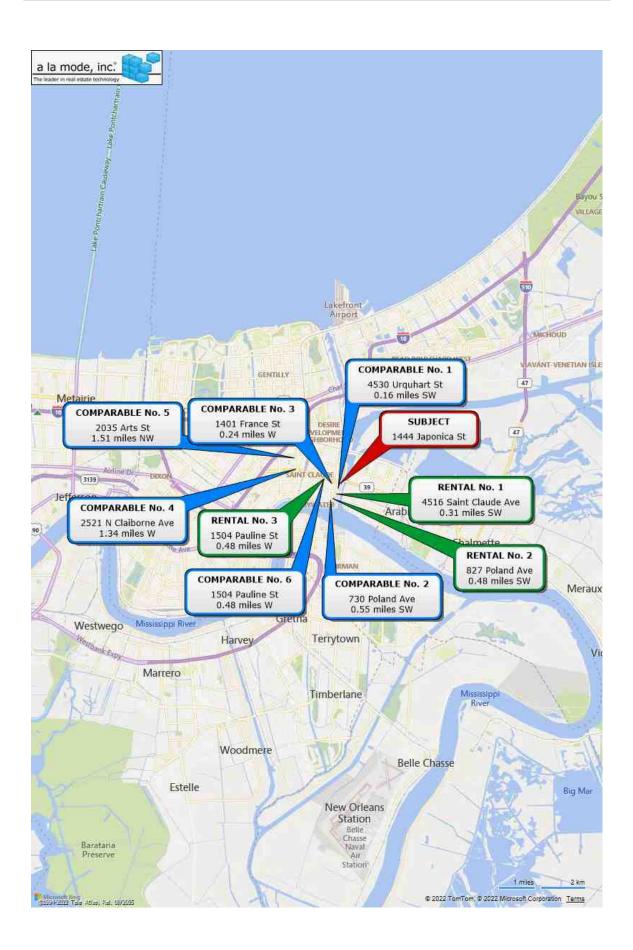

ess | 1444 Japonica St   |        |         |       |    |          |       |  |
| City             | New Orleans        | County | Orleans | State | LA | Zip Code | 70117 |  |
| Lender/Client    | Loan Partners, LLC |        |         |       |    |          |       |  |



#### **Location Map**

| Borrower         | Rounds             |        |         |     |     |    |          |       |  |
|------------------|--------------------|--------|---------|-----|-----|----|----------|-------|--|
| Property Address | 1444 Japonica St   |        |         |     |     |    |          |       |  |
| City             | New Orleans        | County | Orleans | Sta | ate | LA | Zip Code | 70117 |  |
| Lender/Client    | Loan Partners, LLC |        |         |     |     |    |          |       |  |