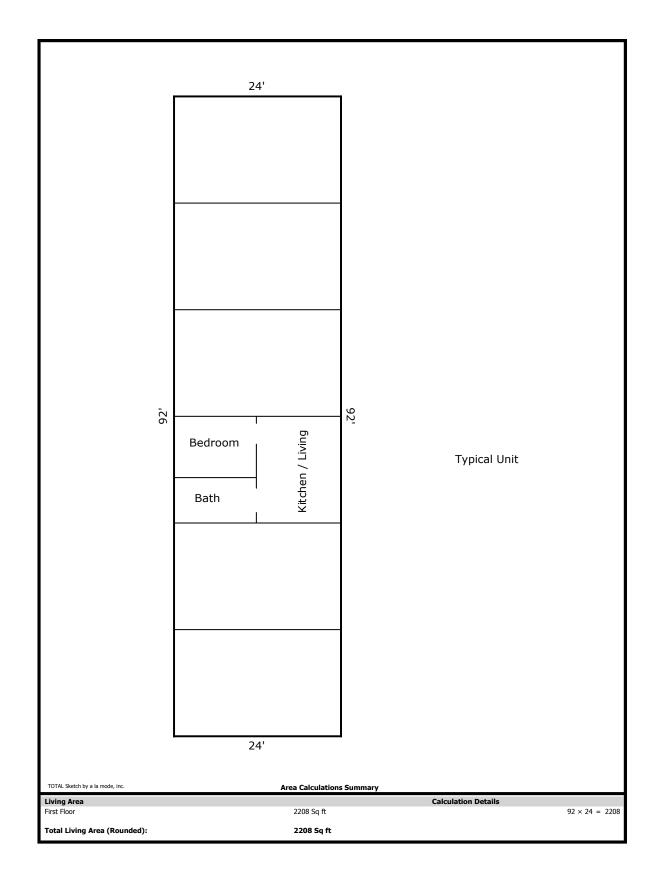

t |         |
|--------------|---------|
| Sales Price  | 245,000 |
| G.B.A.       | 3,700   |
| Age/Yr. Blt. | 100     |



## Comparable 6

| 1504 Pauline St |         |
|-----------------|---------|
| Sales Price     | 123,500 |
| G.B.A.          | 1,400   |
| Age/Yr. Blt.    | 70      |

#### **Building Sketch**

| Borrower         | Rounds             |        |         |       |    |          |       |  |
|------------------|--------------------|--------|---------|-------|----|----------|-------|--|
| Property Address | 1444 Japonica St   |        |         |       |    |          |       |  |
| City             | New Orleans        | County | Orleans | State | LA | Zip Code | 70117 |  |
| Lender/Client    | Loan Partners, LLC |        |         |       |    |          |       |  |



#### **Location Map**

| Borrower         | Rounds             |        |         |     |     |    |          |       |  |
|------------------|--------------------|--------|---------|-----|-----|----|----------|-------|--|
| Property Address | 1444 Japonica St   |        |         |     |     |    |          |       |  |
| City             | New Orleans        | County | Orleans | Sta | ate | LA | Zip Code | 70117 |  |
| Lender/Client    | Loan Partners, LLC |        |         |     |     |    |          |       |  |