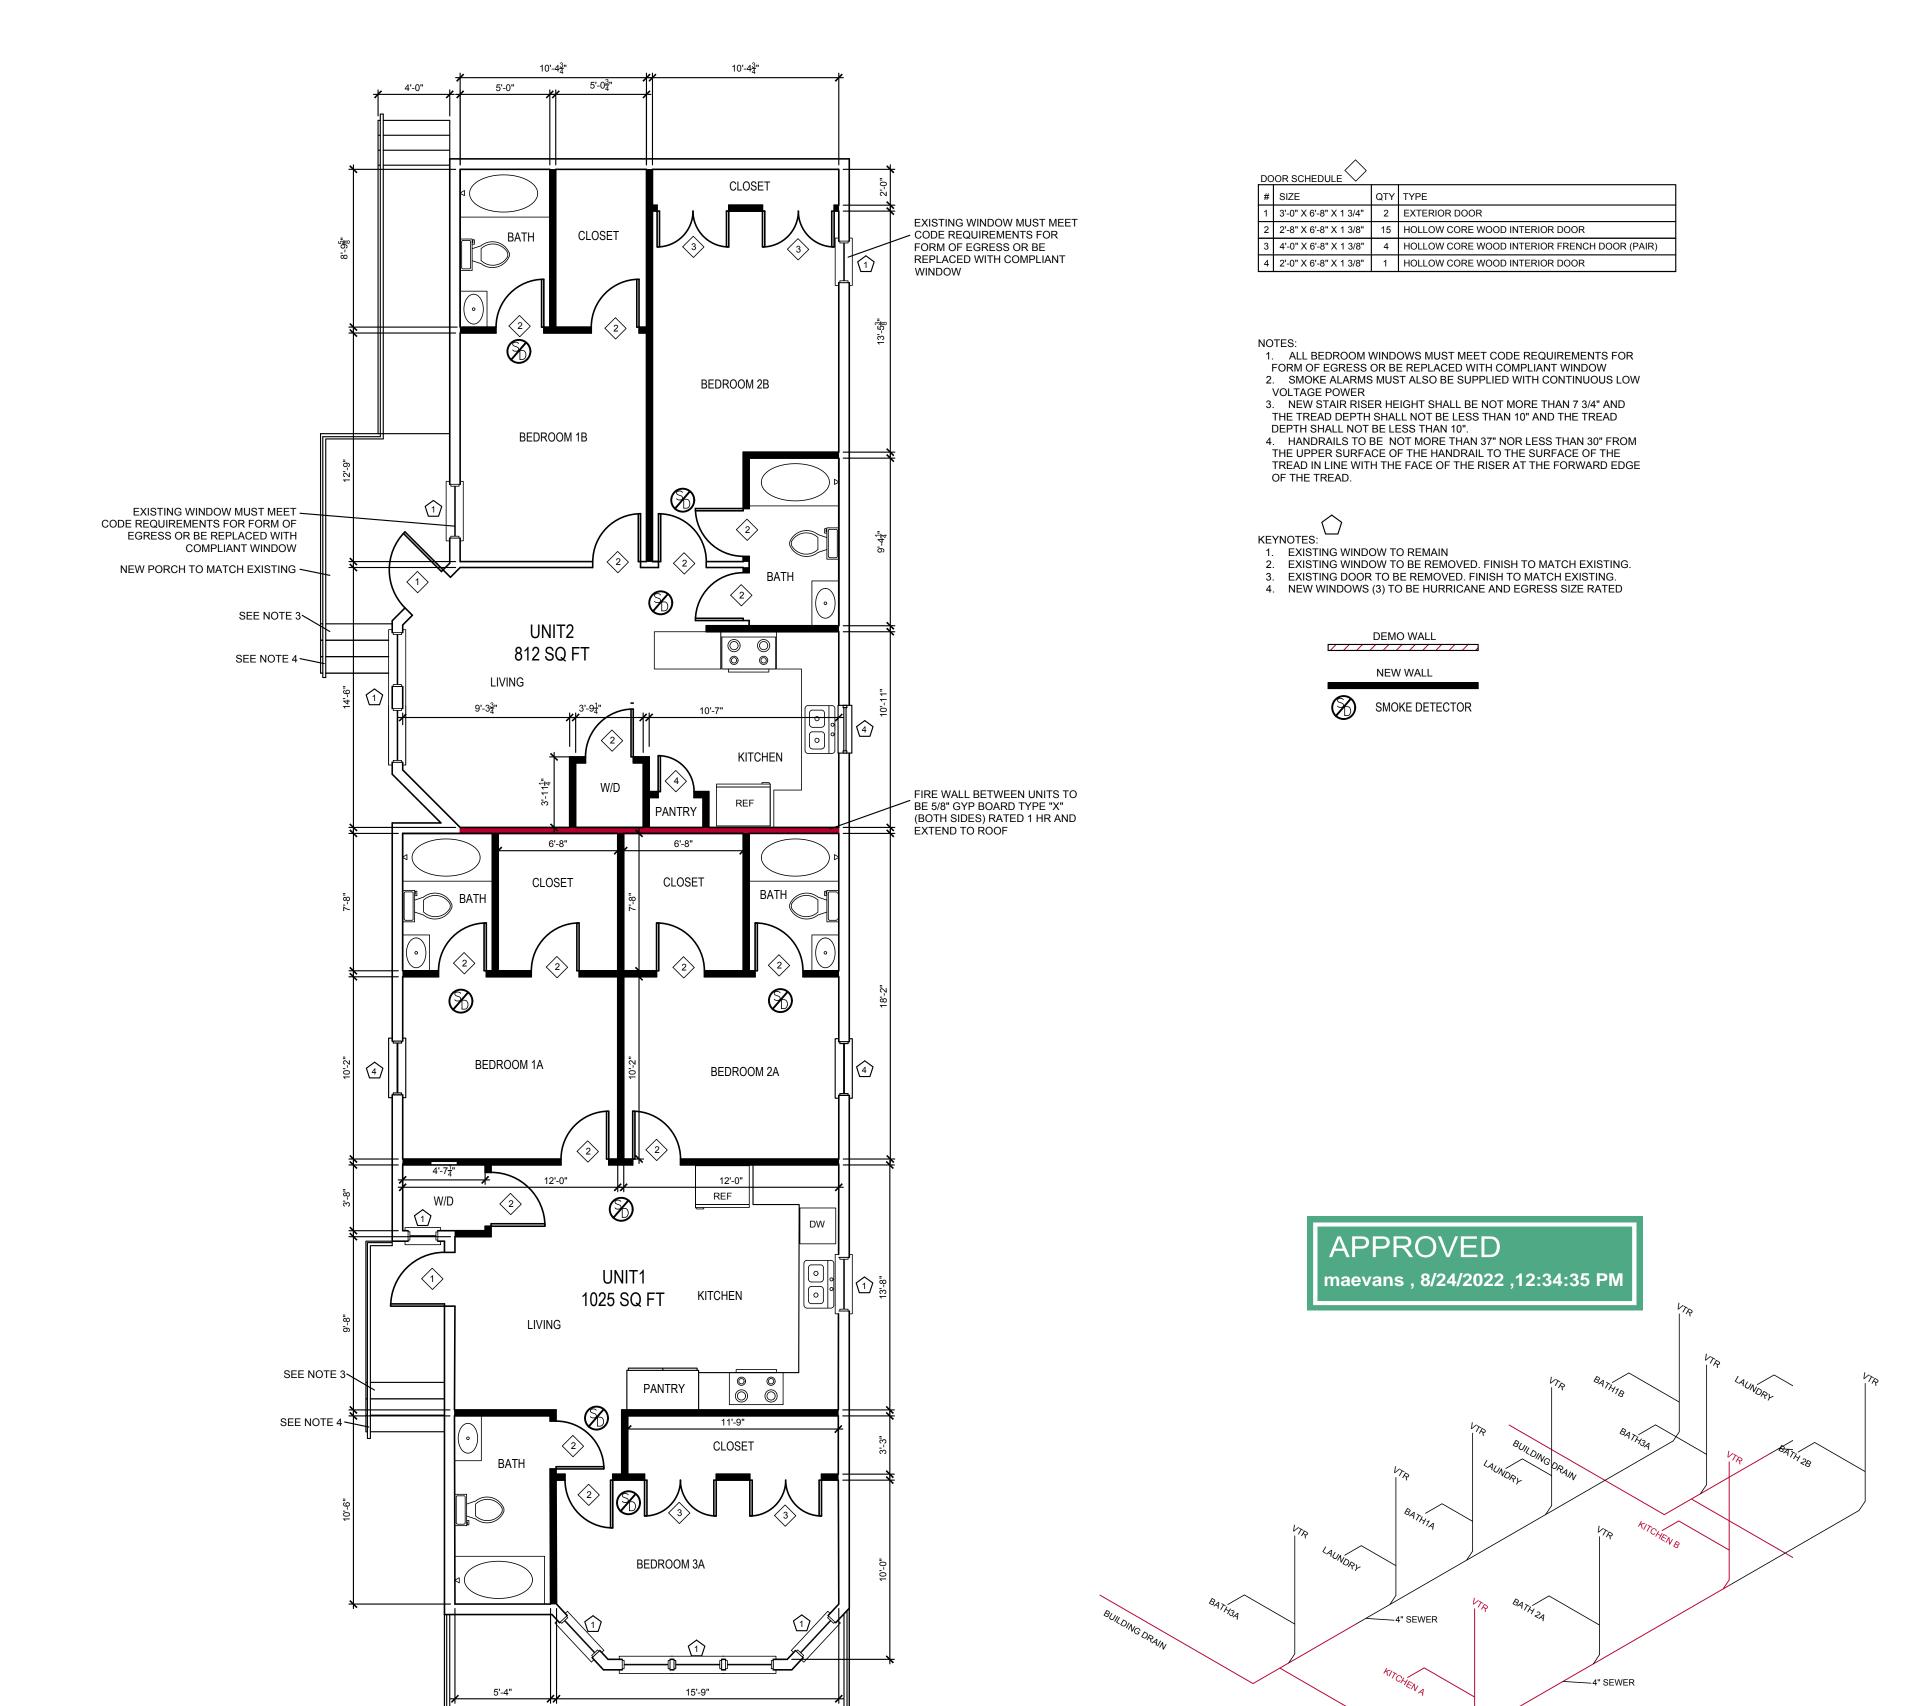

#### POR INFO:

530 S Norman C Francis Parkway Suite 102 New Orleans, La 70119 zach@zachsmithconsutlting.com 504.383.3748

RENOVATION OF A 5BED/2.5 BATH SINGLE FAMILY HOME INTO A 2 UNIT 2&3 BED/4 BATH TOTAL

#### CODE DATA

WALL FINISHES PER CHAPTER 8

**EXTERIOR WALLS TO REMAIN** 

NO VENTING INTO ATTIC

R-13 INSULATION (OR EQUIVALENT) IN WALL

### **GC NOTES**

USE WATER RESISTANT MATERIAL IN ALL WET AREAS (BARS/ RESTROOMS/ ETC.)

FOR ANY QUESTIONS PLEASE CONSULT WITH

MATERIALS/METHODS ARE RESPONSIBILTY OF CONTRACTOR

FIRE WALL BETWEEN UNITS TO BE 5/8" GYP BOARD TYPE "X" (BOTH SIDES) RATED 1 HR AND

EACH APARTMENT TO HAVE SEPARATE CENTRAL **HVAC SYSTEMS** 

EACH APARTMENT WILL HAVE SEPARATE TANKLESS **ELECTRIC WATER HEATERS** 

Residential 2418 M New Orlear

| No. | Description | Date |
|-----|-------------|------|
|     |             |      |
|     |             |      |
|     |             |      |
|     |             |      |
|     |             |      |
|     |             |      |

**A1** 

EXISTING PORCH TO REMAIN

SCALE BAR

2 PROPOSED FLOOR PLAN
3/16" = 1'

EXISTING PORCH TO REMAIN \

EXISTING STEPS TO 🔍

EXISTING STEPS & ENTRY TO BE REMOVED

FINISH TO MATCH EXISTING

BE REMOVED

BEDROOM 4

BEDROOM 2

BEDROOM 1

FIRE PLACE

KITCHEN

UNIT1 1844 SQ FT

EXISTING PORCH TO REMAIN

BEDROOM 3

STUDY

LAUNDRY

1 EXISTING FLOOR PLAN
3/16" = 1'

3

CHARN RYAN OF LOWISHING TO ACCUMENT

& DESIGN
ay Suite 102

CONSULTING & E 530 S Norman C Francis Parkway S

> 2418 Marengo St New Orleans, LA 70115

No. Description Date

DRIVEWAY & WALK WAY PLAN

EXISTING TO REMAIN

3 PROPOSED PLUMBING DIAGRAM

PROPOSED NEW

| Project name   | 2418 Marengo |  |
|----------------|--------------|--|
| Project number | XXX          |  |
| Date           | 6/22/2022    |  |
| Drawn by       | LS           |  |
| Checked by     | MM           |  |
| A2             |              |  |