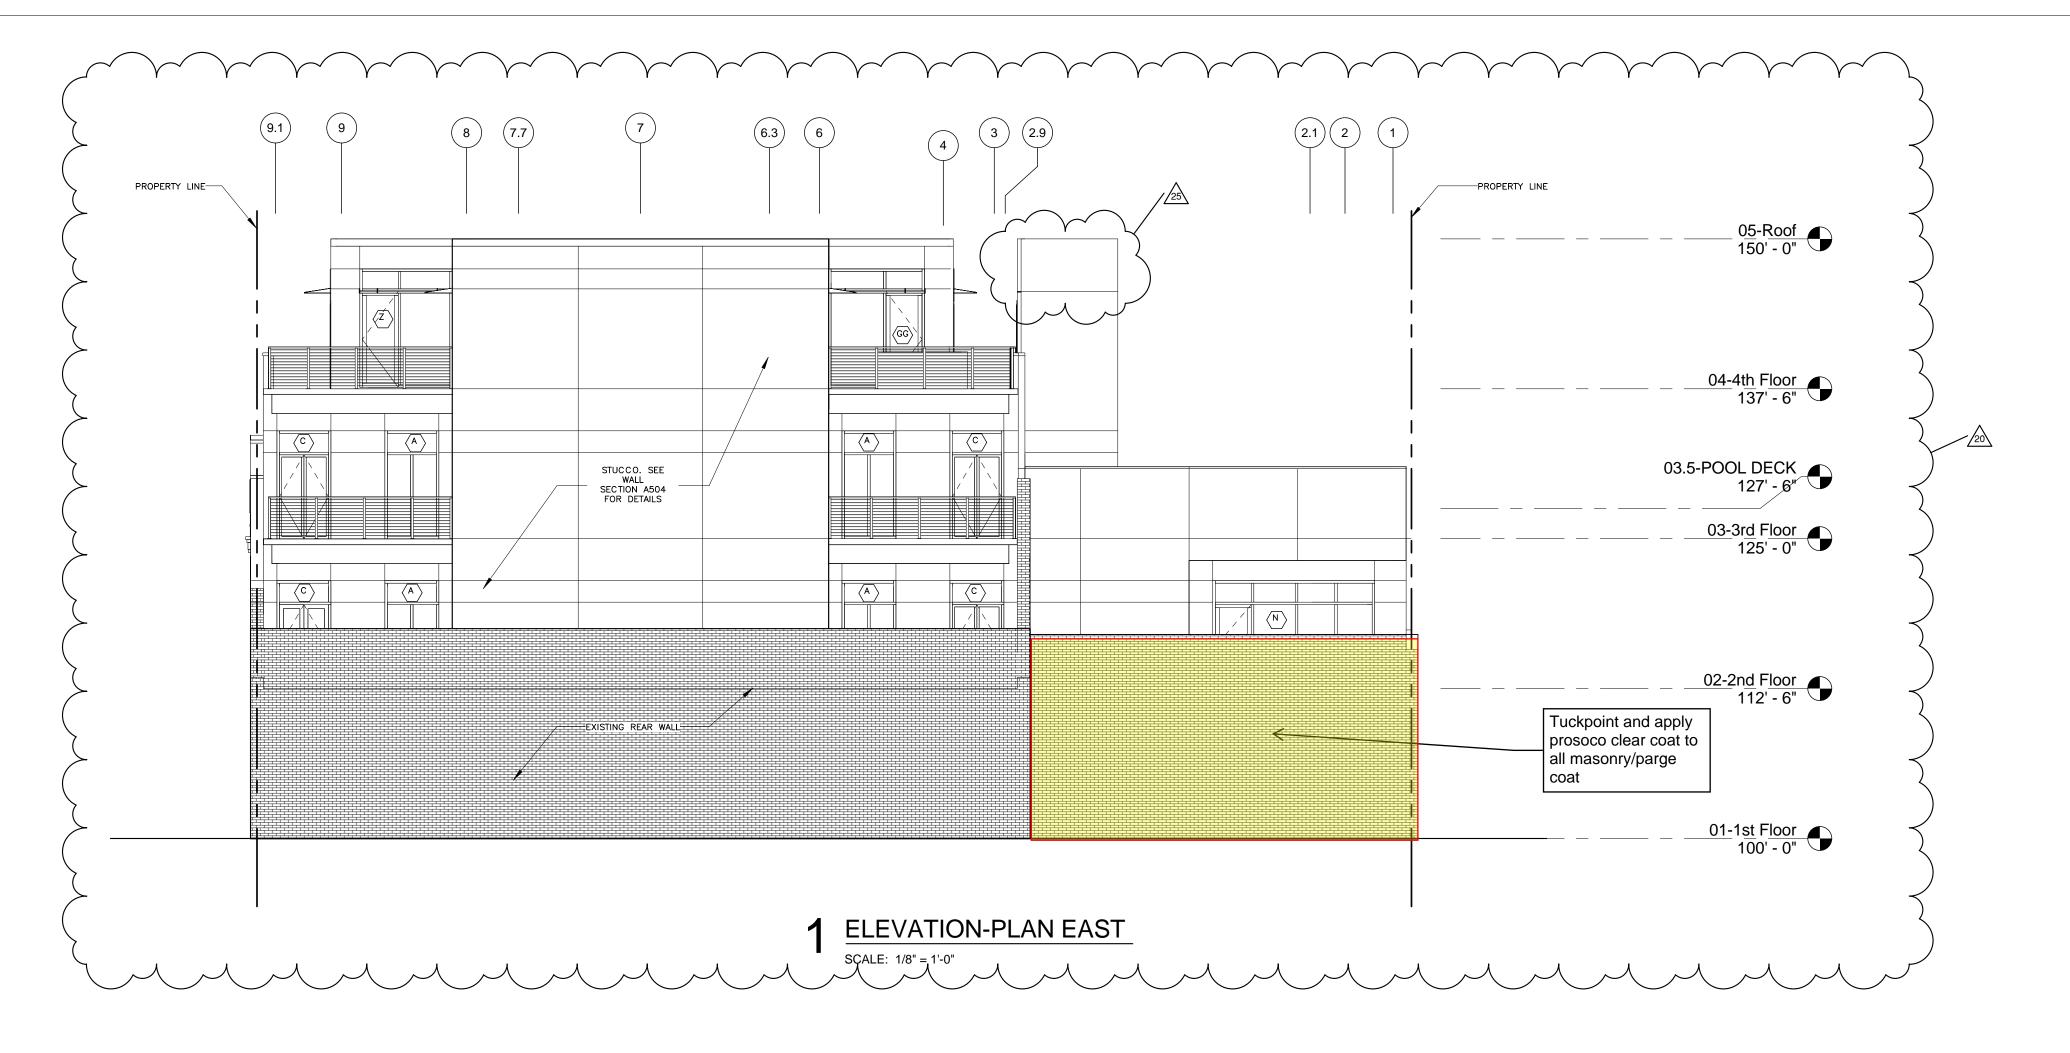

Architectural Remediation Exterior Elevations

SCALE: 1/8" = 1'-0"

Architectural Remediation Exterior Elevations