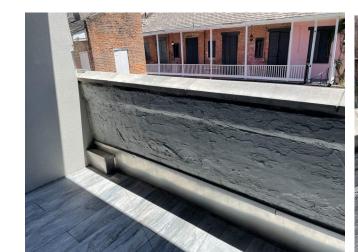

6) Install through-wall flashing; see A501, A502

12) Tuckpoint and paint front facade

13) Seal cow tongue drains at front facade

5) Tuck-point masonry

4) Demo flooring, install waterproofing and flooring system per Mosaic drawings

11) Remove coping strip lighting, caulk coping to stucco wall, cut/caulk joints at coping, apply sealant to coping

BROADMOOR