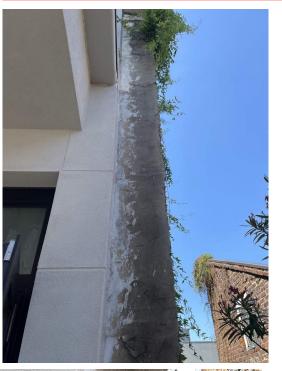

Architectural Remediation Site Logistics Plan

3) Remove and re-flash coping above masonry wall; see A503

7) Install Prosoco R-Guard to masonry face above drywall ceilings

14) Install vertical through-wall flashing at masonry / stucco transitions

6) Install through-wall flashing; see A501, A502

12) Tuckpoint and paint front facade

13) Seal cow tongue drains at front facade

5) Tuck-point masonry

4) Demo flooring, install waterproofing and flooring system per Mosaic drawings