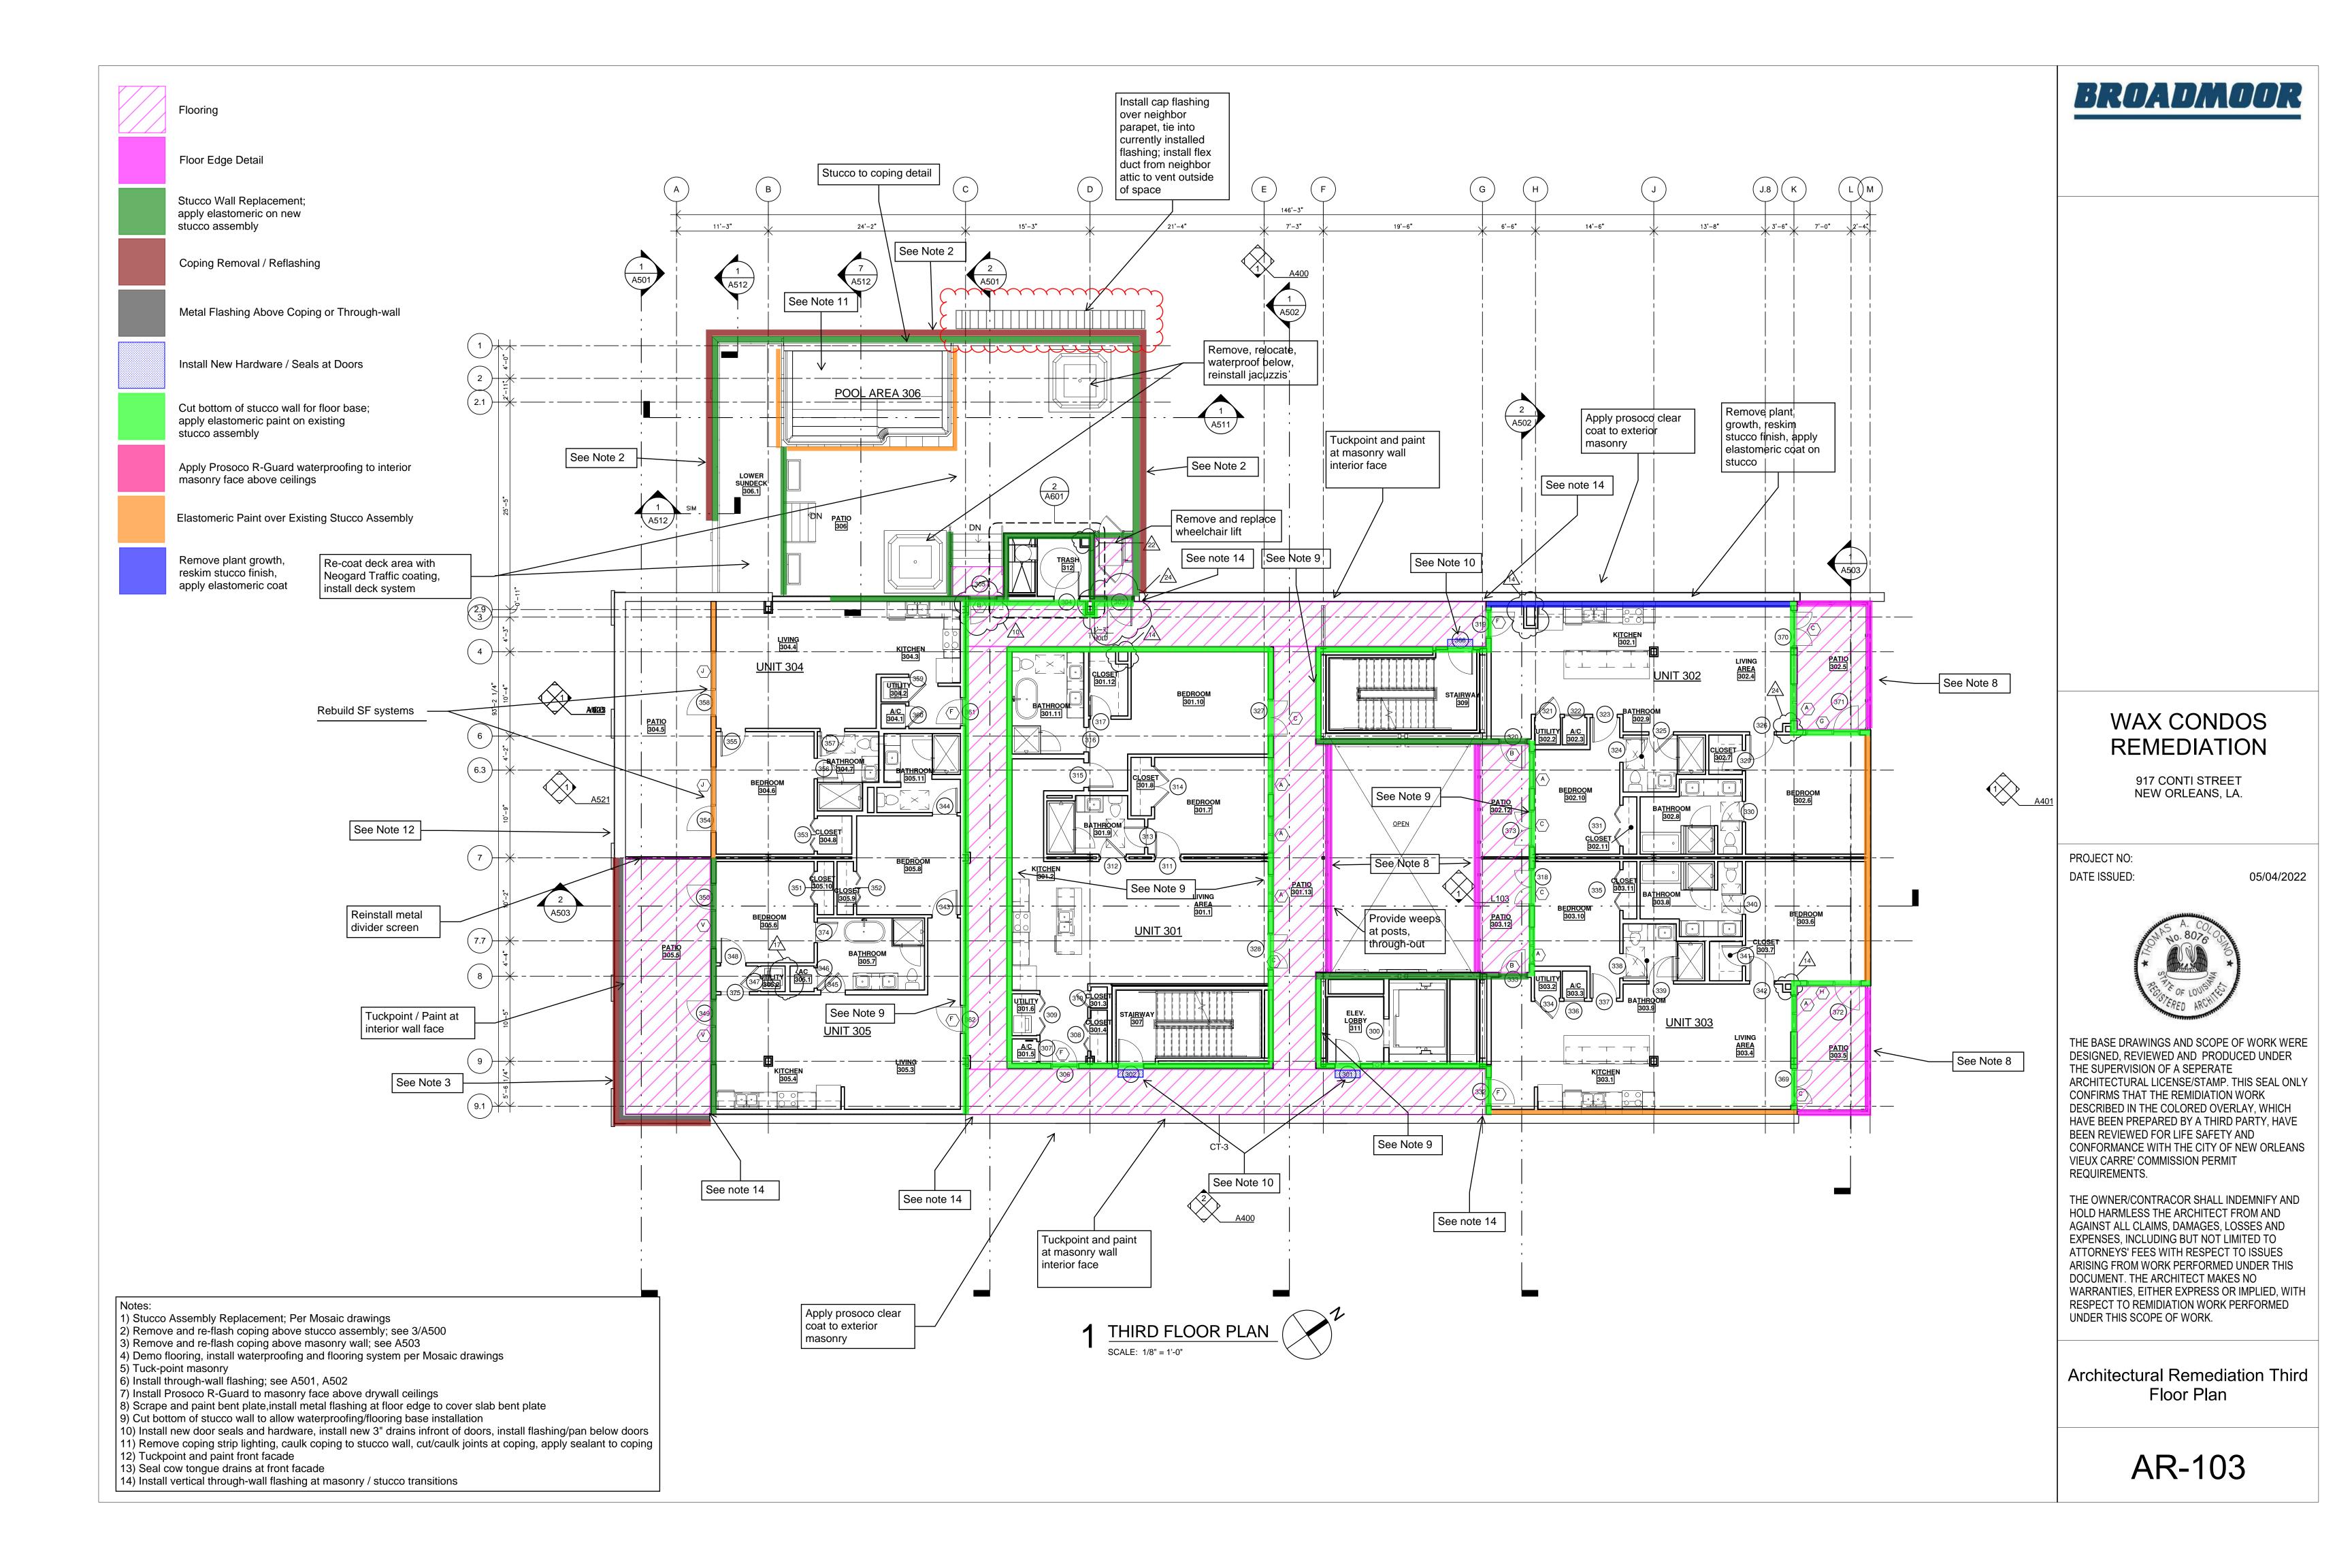

Architectural Remediation Site Logistics Plan

3) Remove and re-flash coping above masonry wall; see A503

7) Install Prosoco R-Guard to masonry face above drywall ceilings

14) Install vertical through-wall flashing at masonry / stucco transitions

6) Install through-wall flashing; see A501, A502

12) Tuckpoint and paint front facade

13) Seal cow tongue drains at front facade

5) Tuck-point masonry

4) Demo flooring, install waterproofing and flooring system per Mosaic drawings

8) Scrape and paint bent plate, install metal flashing at floor edge to cover slab bent plate

9) Cut bottom of stucco wall to allow waterproofing/flooring base installation
10) Install new door seals and hardware, install new 3" drains infront of doors, install flashing/pan below doors

11) Remove coping strip lighting, caulk coping to stucco wall, cut/caulk joints at coping, apply sealant to coping

BROADMOOR