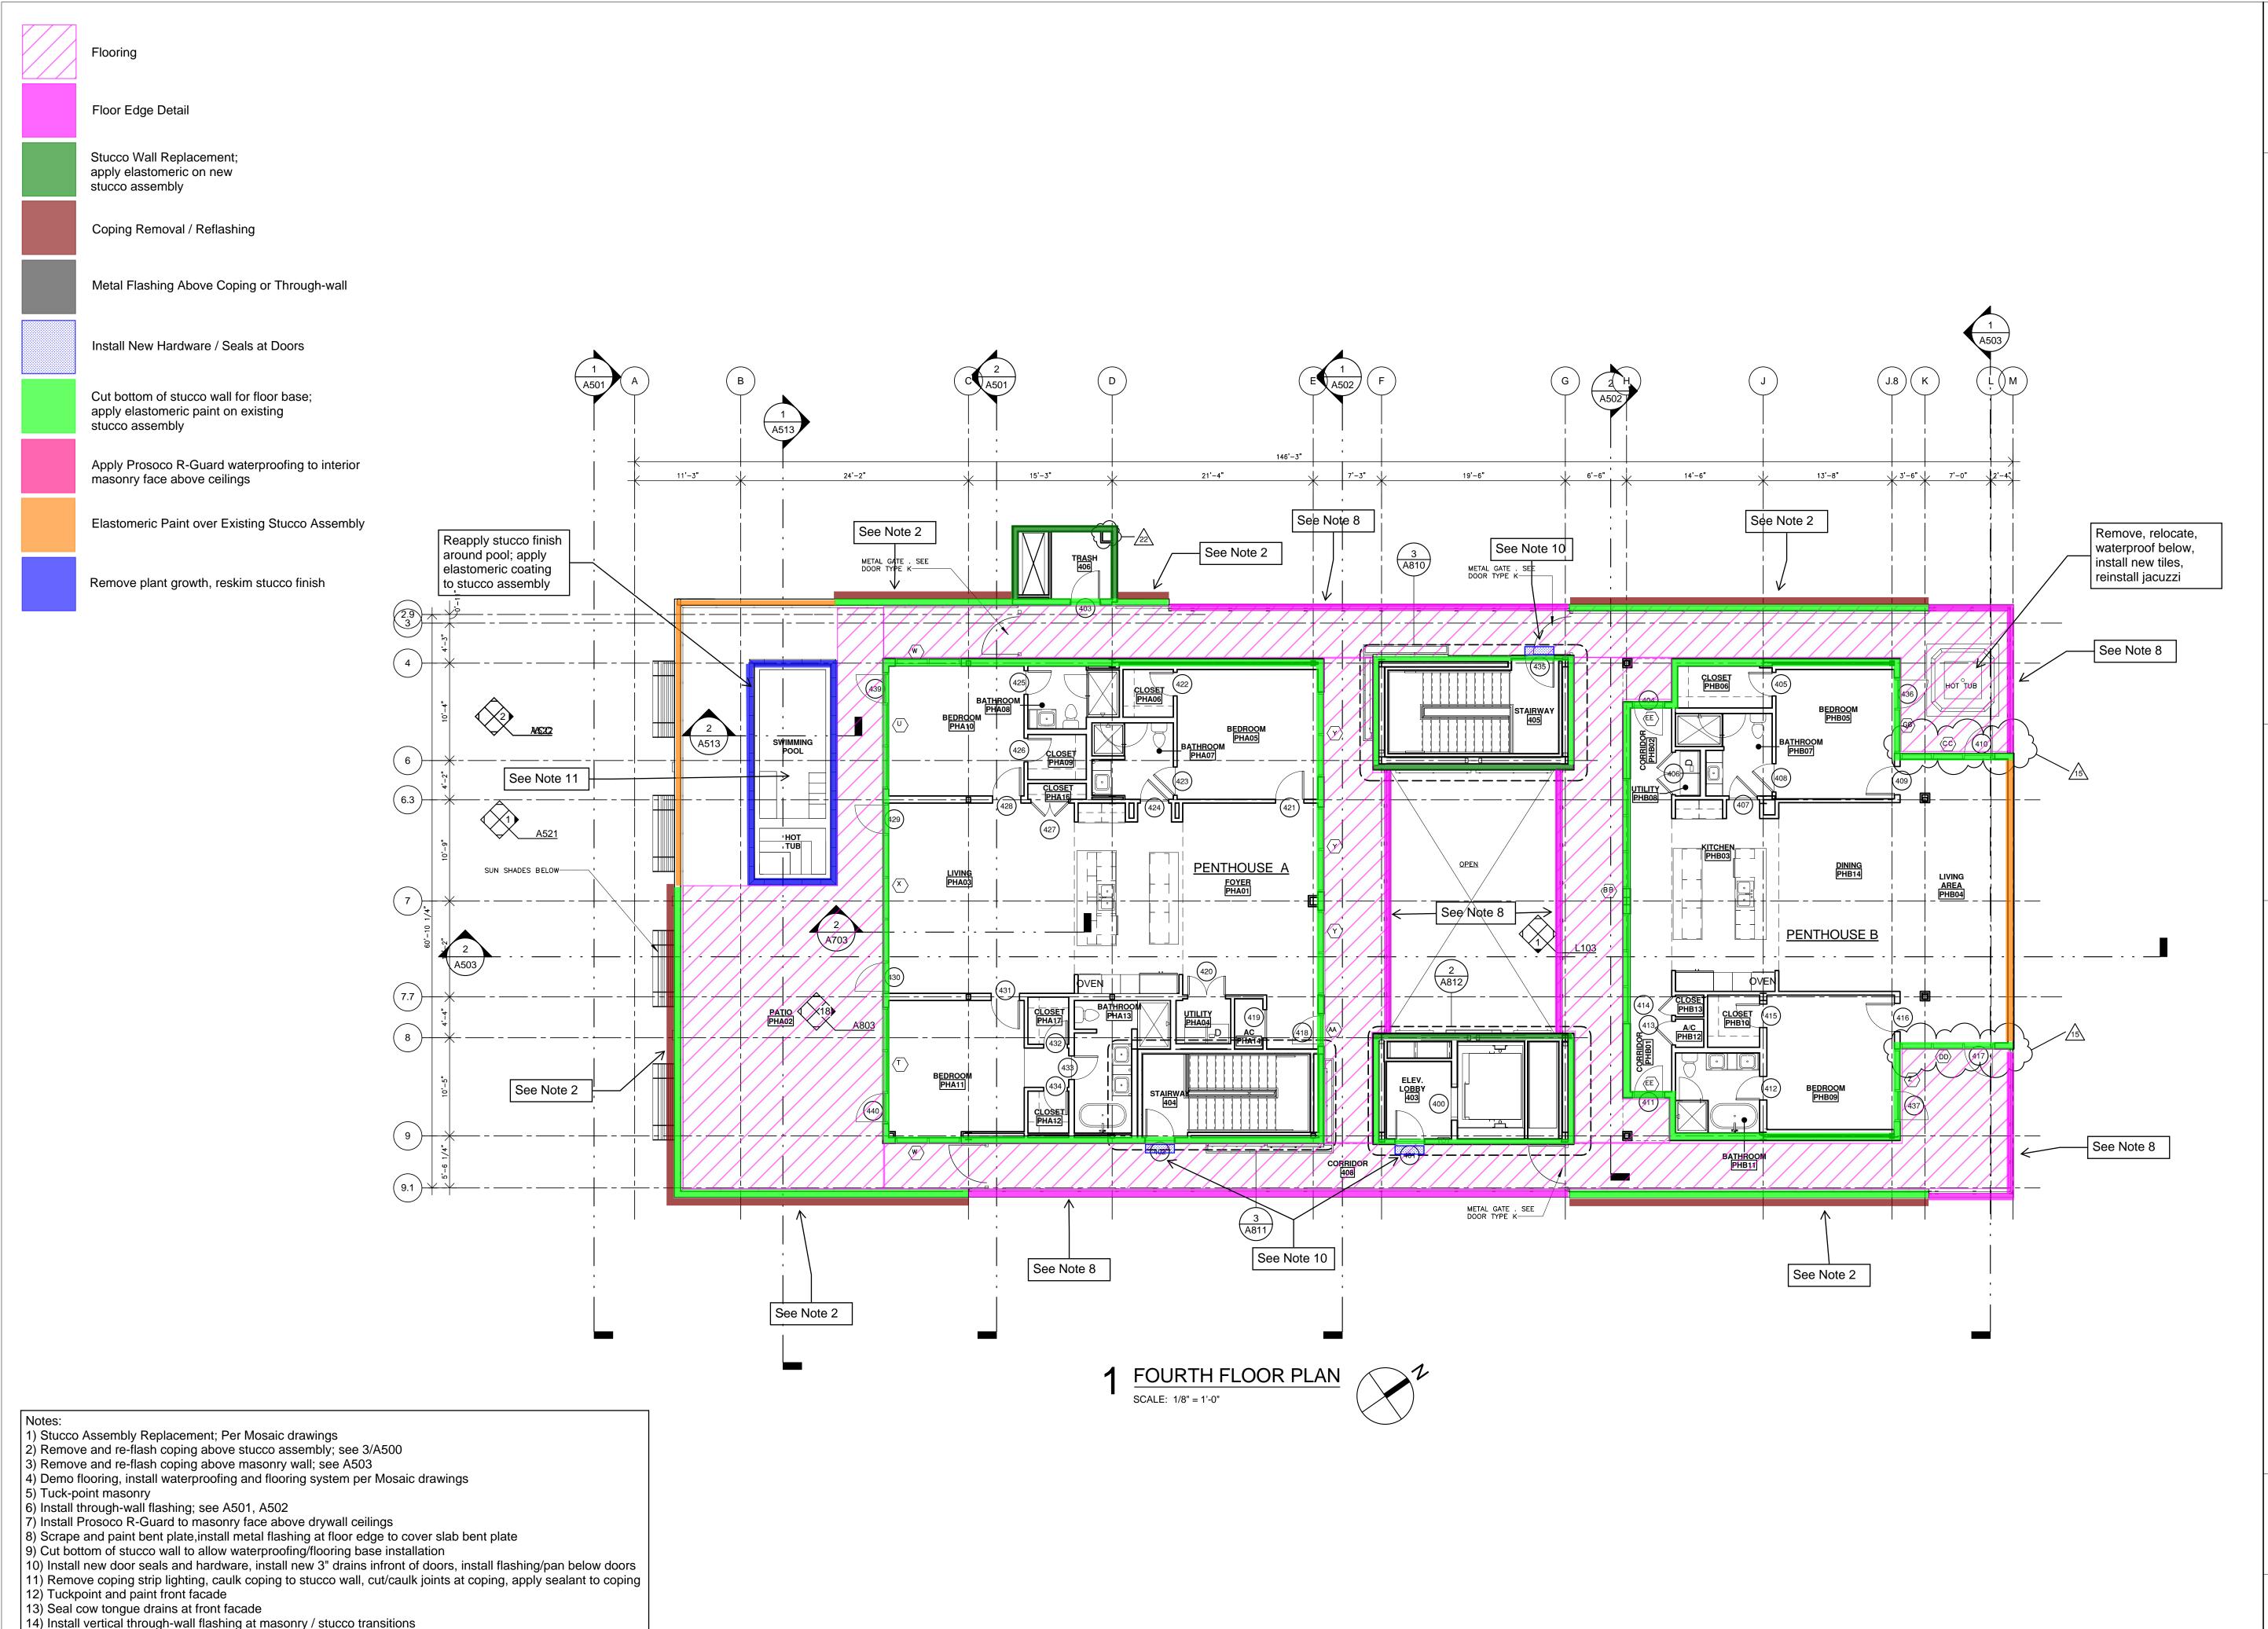

## WAX CONDOS REMEDIATION

917 CONTI STREET NEW ORLEANS, LA.

PROJECT NO: DATE ISSUED:

05/04/2022

THE BASE DRAWINGS AND SCOPE OF WORK WERE DESIGNED, REVIEWED AND PRODUCED UNDER THE SUPERVISION OF A SEPERATE ARCHITECTURAL LICENSE/STAMP. THIS SEAL ONLY CONFIRMS THAT THE REMIDIATION WORK DESCRIBED IN THE COLORED OVERLAY, WHICH HAVE BEEN PREPARED BY A THIRD PARTY, HAVE BEEN REVIEWED FOR LIFE SAFETY AND CONFORMANCE WITH THE CITY OF NEW ORLEANS VIEUX CARRE' COMMISSION PERMIT REQUIREMENTS.

THE OWNER/CONTRACOR SHALL INDEMNIFY AND HOLD HARMLESS THE ARCHITECT FROM AND AGAINST ALL CLAIMS, DAMAGES, LOSSES AND EXPENSES, INCLUDING BUT NOT LIMITED TO ATTORNEYS' FEES WITH RESPECT TO ISSUES ARISING FROM WORK PERFORMED UNDER THIS DOCUMENT. THE ARCHITECT MAKES NO WARRANTIES, EITHER EXPRESS OR IMPLIED, WITH RESPECT TO REMIDIATION WORK PERFORMED UNDER THIS SCOPE OF WORK.

Architectural Remediation Fourth Floor Plan

Architectural Remediation Site Logistics Plan

3) Remove and re-flash coping above masonry wall; see A503

7) Install Prosoco R-Guard to masonry face above drywall ceilings

14) Install vertical through-wall flashing at masonry / stucco transitions

6) Install through-wall flashing; see A501, A502

12) Tuckpoint and paint front facade

13) Seal cow tongue drains at front facade

5) Tuck-point masonry

4) Demo flooring, install waterproofing and flooring system per Mosaic drawings

8) Scrape and paint bent plate, install metal flashing at floor edge to cover slab bent plate

9) Cut bottom of stucco wall to allow waterproofing/flooring base installation
10) Install new door seals and hardware, install new 3" drains infront of doors, install flashing/pan below doors

11) Remove coping strip lighting, caulk coping to stucco wall, cut/caulk joints at coping, apply sealant to coping

BROADMOOR