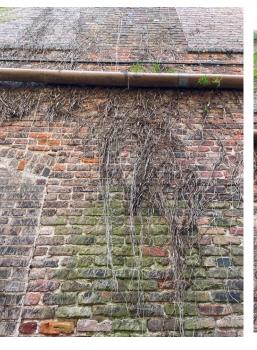

Architectural Remediation Exterior Elevations

SCALE: 1/8" = 1'-0"

Architectural Remediation Exterior Elevations