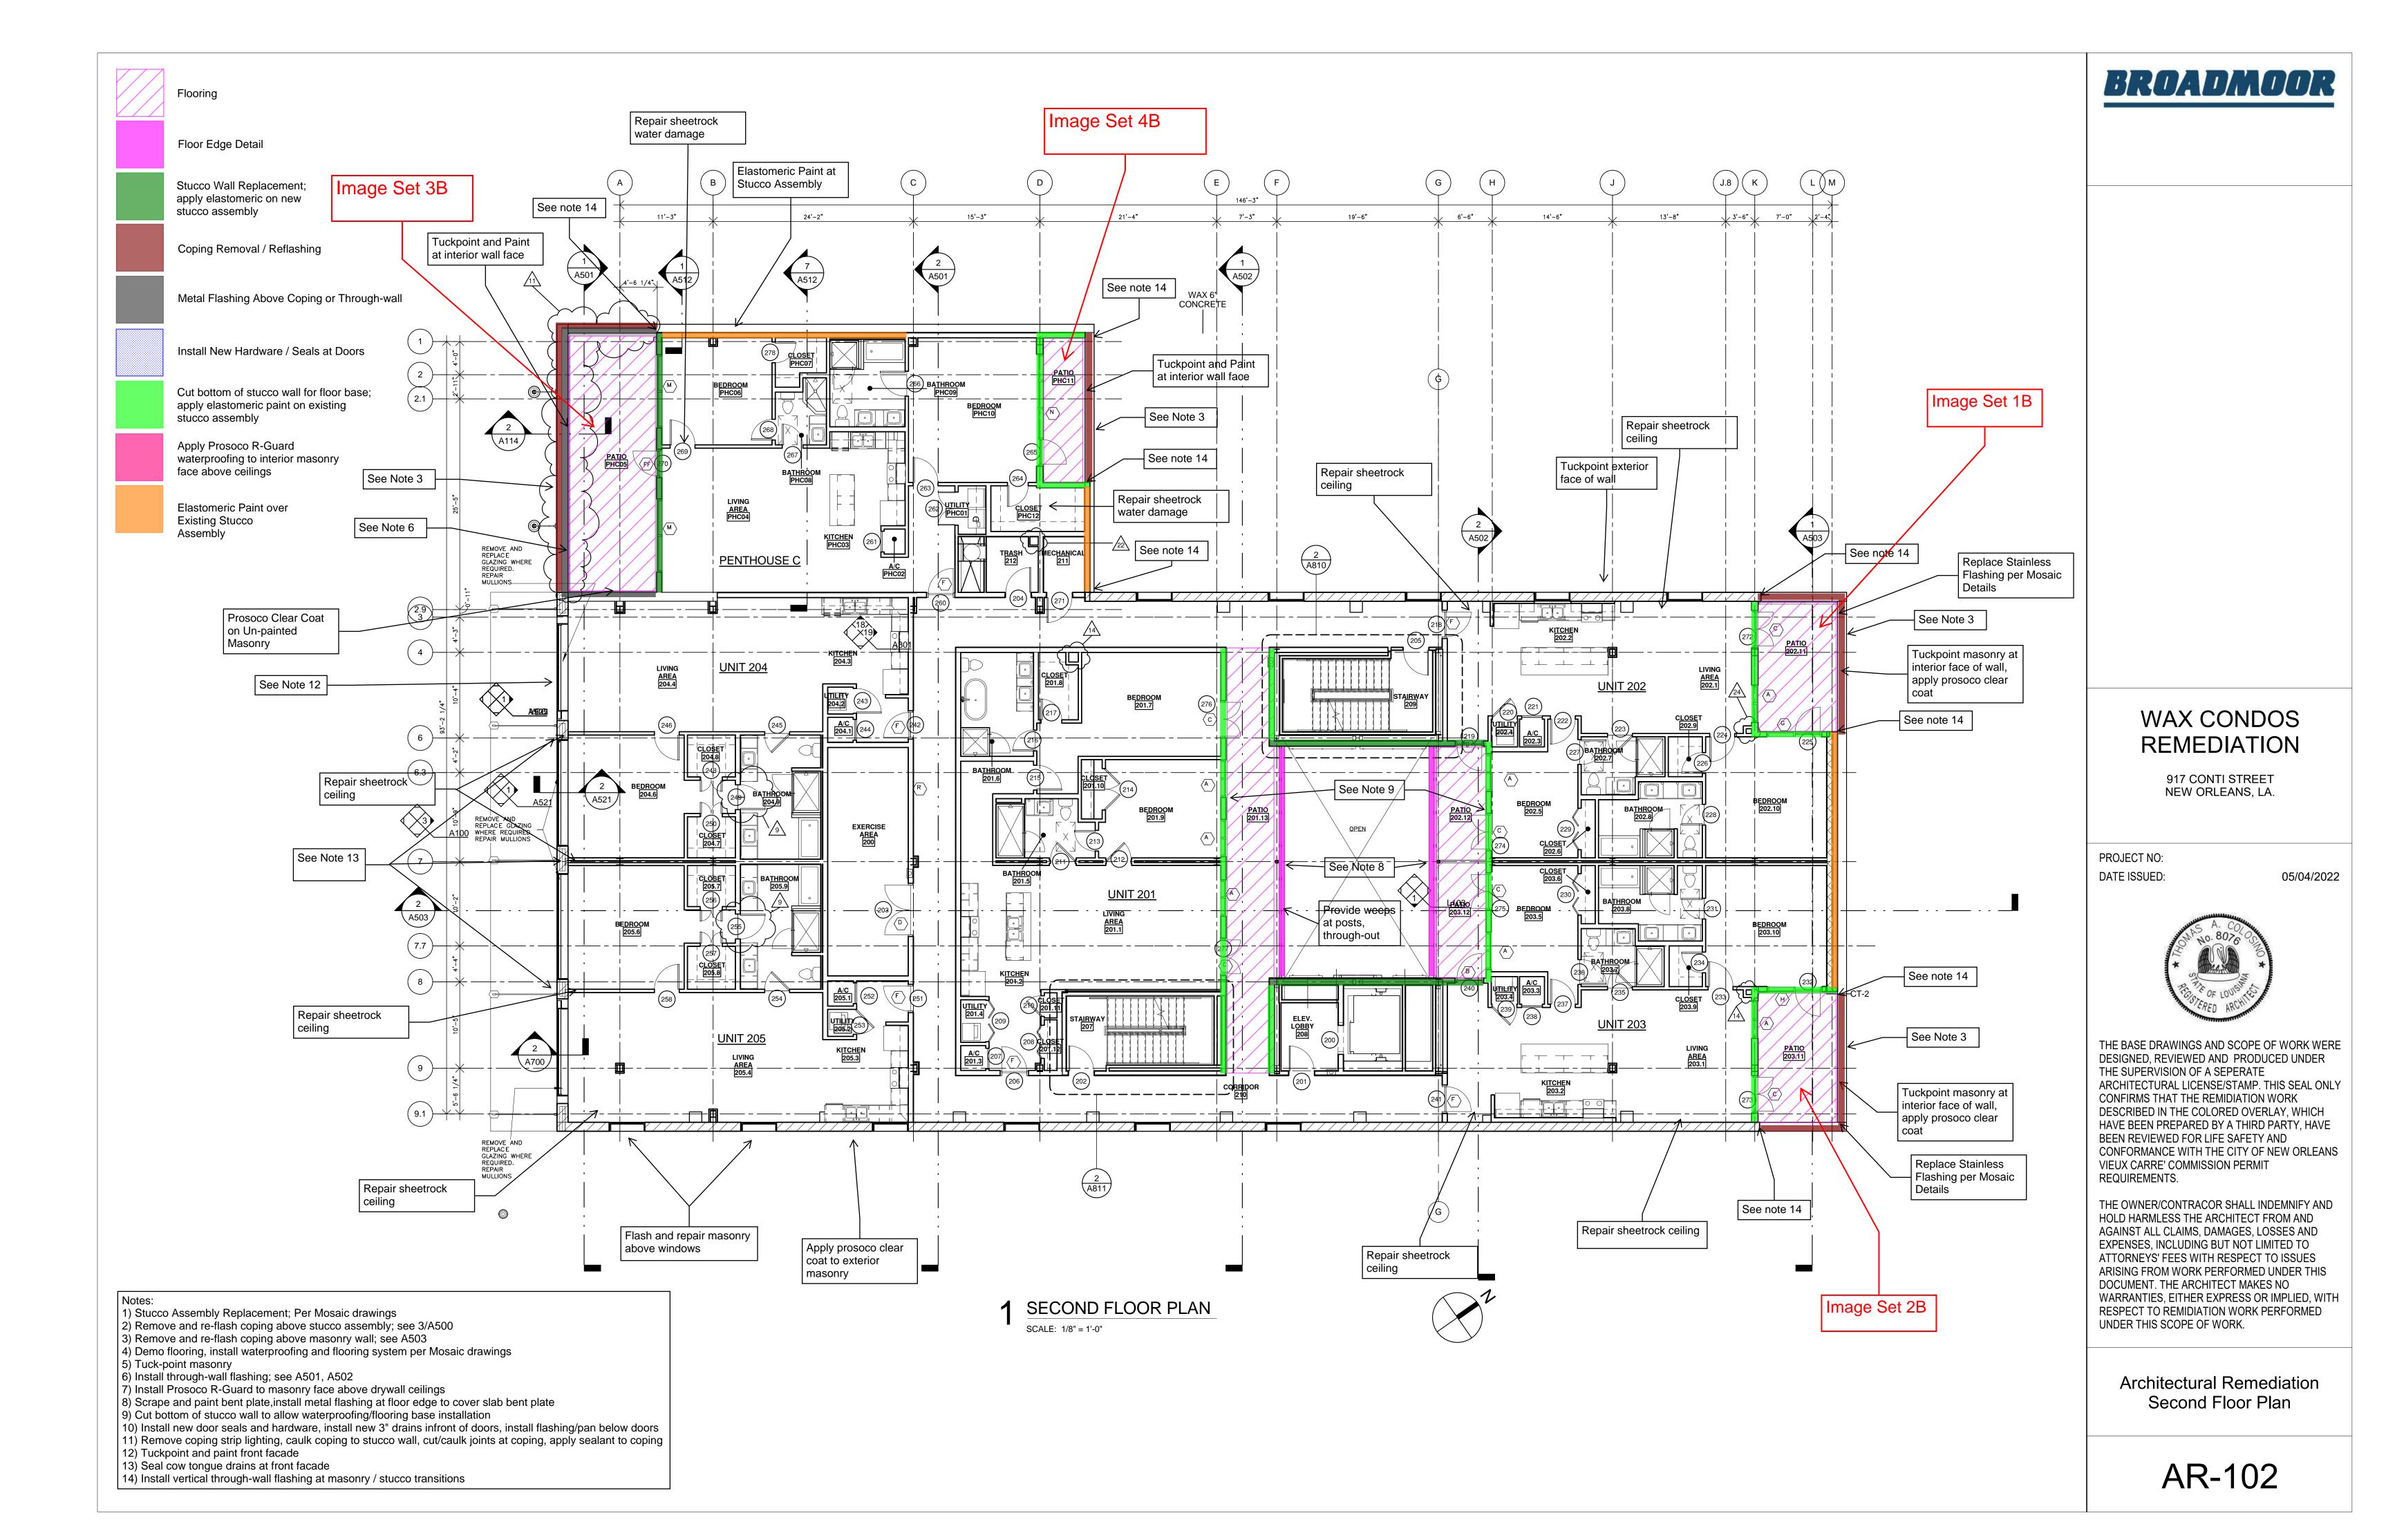

Architectural Remediation Site Logistics Plan

3) Remove and re-flash coping above masonry wall; see A503

7) Install Prosoco R-Guard to masonry face above drywall ceilings

14) Install vertical through-wall flashing at masonry / stucco transitions

6) Install through-wall flashing; see A501, A502

12) Tuckpoint and paint front facade

13) Seal cow tongue drains at front facade

5) Tuck-point masonry

4) Demo flooring, install waterproofing and flooring system per Mosaic drawings

8) Scrape and paint bent plate, install metal flashing at floor edge to cover slab bent plate

9) Cut bottom of stucco wall to allow waterproofing/flooring base installation
10) Install new door seals and hardware, install new 3" drains infront of doors, install flashing/pan below doors

11) Remove coping strip lighting, caulk coping to stucco wall, cut/caulk joints at coping, apply sealant to coping

BROADMOOR