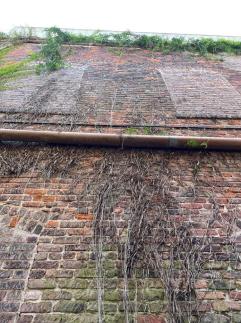

Architectural Remediation Exterior Elevations

SCALE: 1/8" = 1'-0"

Architectural Remediation Exterior Elevations