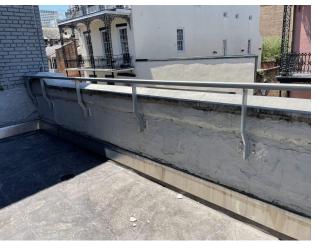

Architectural Remediation Site Logistics Plan

3) Remove and re-flash coping above masonry wall; see A503

7) Install Prosoco R-Guard to masonry face above drywall ceilings

14) Install vertical through-wall flashing at masonry / stucco transitions

6) Install through-wall flashing; see A501, A502

12) Tuckpoint and paint front facade

13) Seal cow tongue drains at front facade

5) Tuck-point masonry

4) Demo flooring, install waterproofing and flooring system per Mosaic drawings

8) Scrape and paint bent plate, install metal flashing at floor edge to cover slab bent plate

9) Cut bottom of stucco wall to allow waterproofing/flooring base installation
10) Install new door seals and hardware, install new 3" drains infront of doors, install flashing/pan below doors

11) Remove coping strip lighting, caulk coping to stucco wall, cut/caulk joints at coping, apply sealant to coping

BROADMOOR