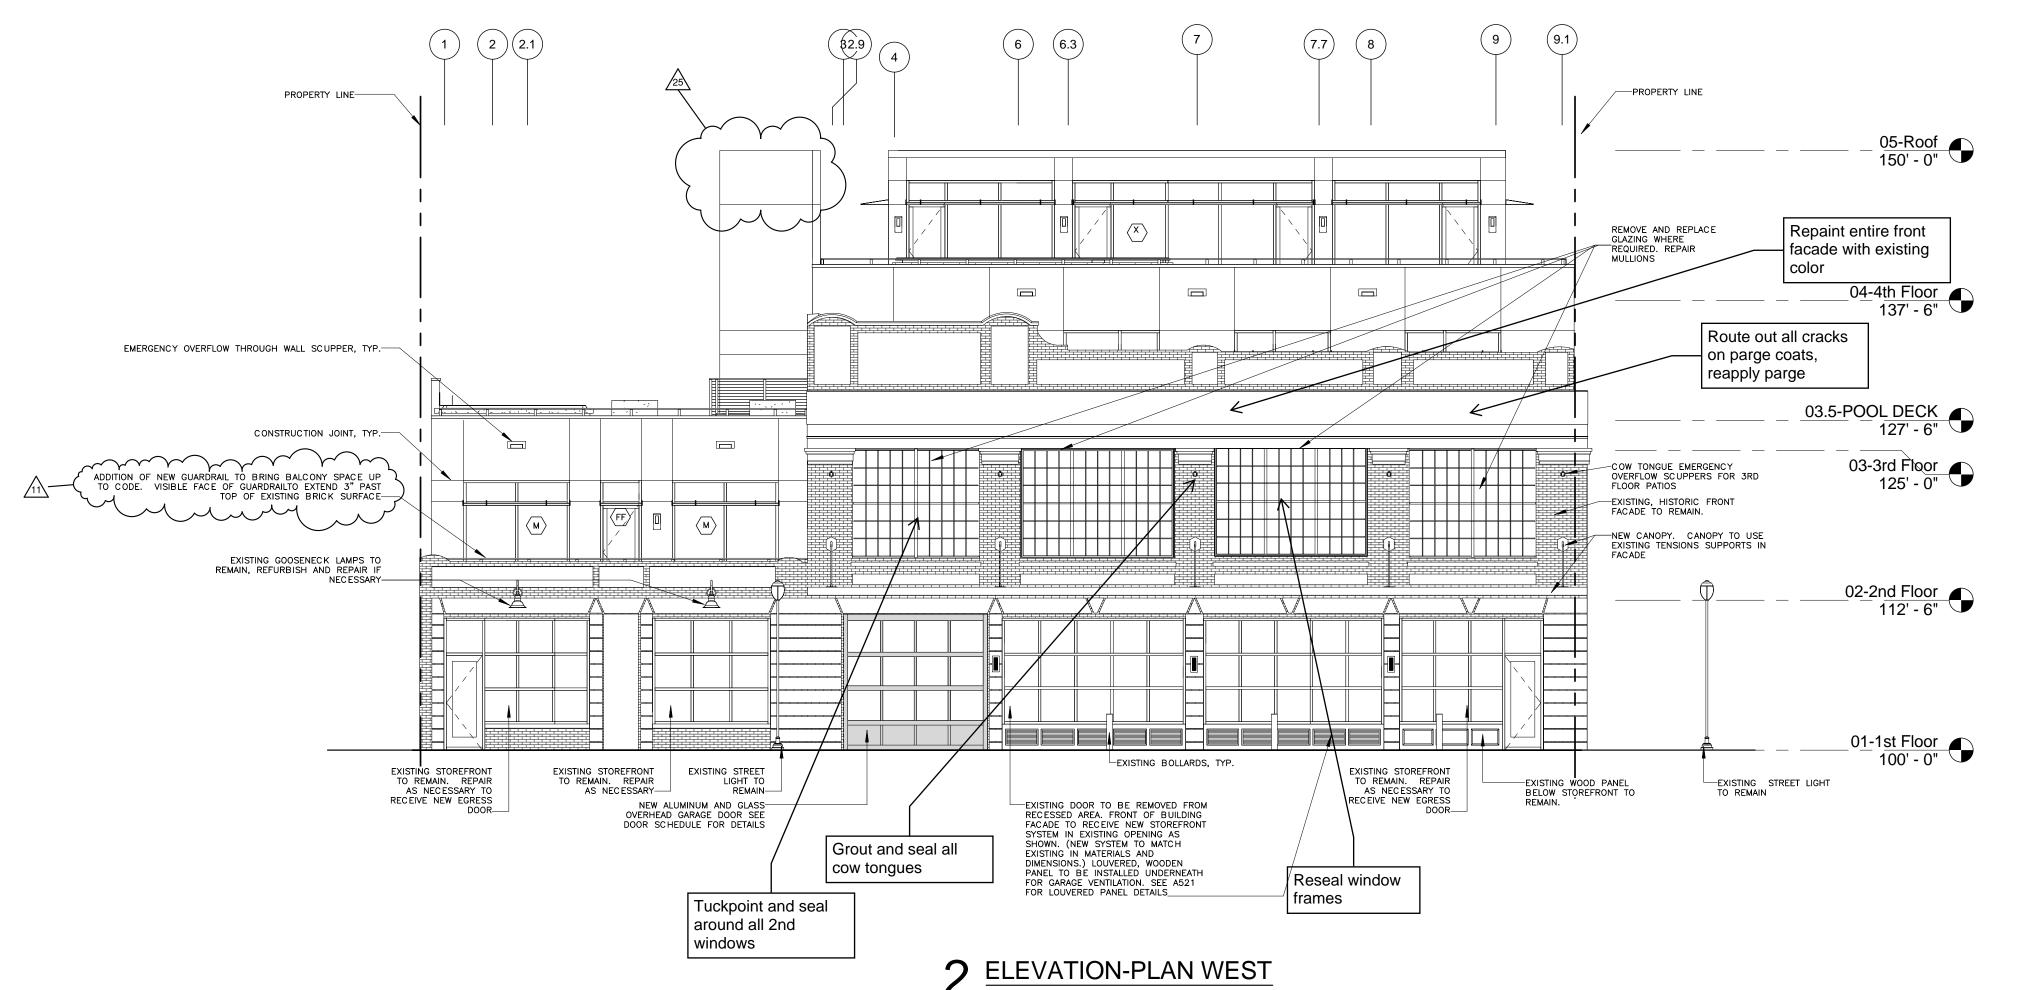

Architectural Remediation Exterior Elevations

SCALE: 1/8" = 1'-0"

Architectural Remediation Exterior Elevations