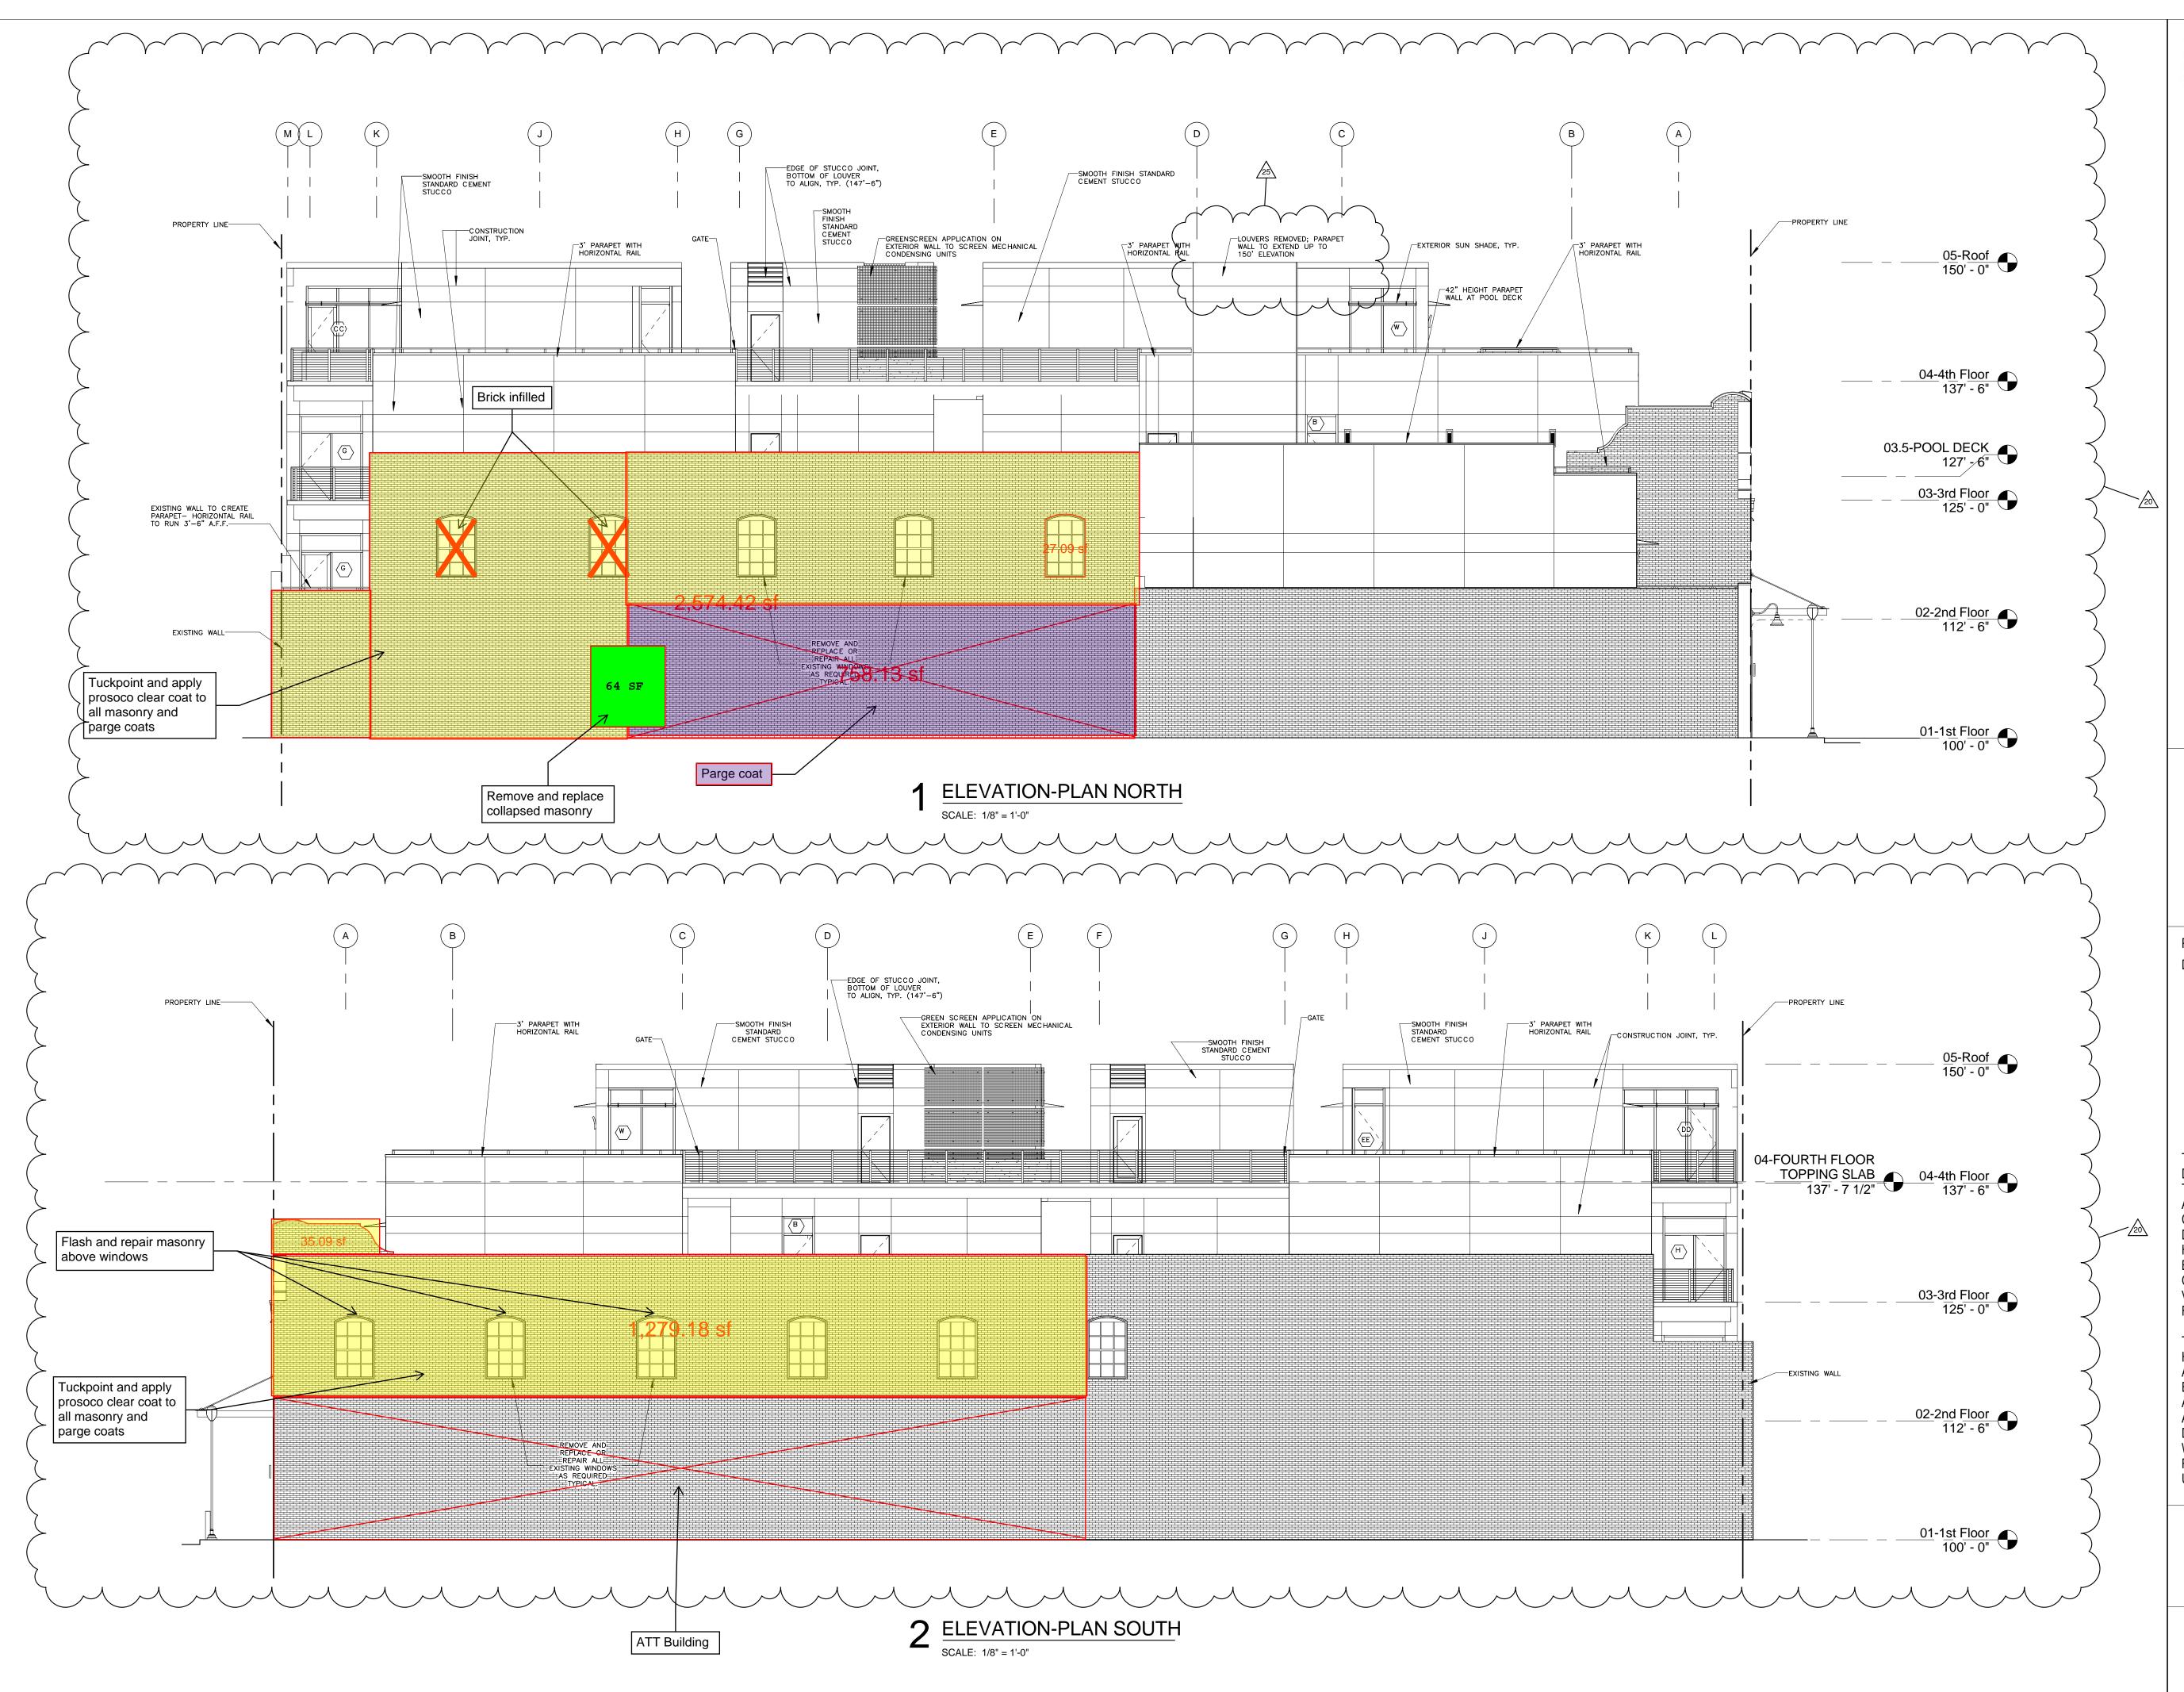

# WAX CONDOS REMEDIATION

917 CONTI STREET NEW ORLEANS, LA.

PROJECT NO: DATE ISSUED:

05/04/2022

THE BASE DRAWINGS AND SCOPE OF WORK WERE DESIGNED, REVIEWED AND PRODUCED UNDER THE SUPERVISION OF A SEPERATE ARCHITECTURAL LICENSE/STAMP. THIS SEAL ONLY CONFIRMS THAT THE REMIDIATION WORK DESCRIBED IN THE COLORED OVERLAY, WHICH HAVE BEEN PREPARED BY A THIRD PARTY, HAVE BEEN REVIEWED FOR LIFE SAFETY AND CONFORMANCE WITH THE CITY OF NEW ORLEANS VIEUX CARRE' COMMISSION PERMIT REQUIREMENTS.

THE OWNER/CONTRACOR SHALL INDEMNIFY AND HOLD HARMLESS THE ARCHITECT FROM AND AGAINST ALL CLAIMS, DAMAGES, LOSSES AND EXPENSES, INCLUDING BUT NOT LIMITED TO ATTORNEYS' FEES WITH RESPECT TO ISSUES ARISING FROM WORK PERFORMED UNDER THIS DOCUMENT. THE ARCHITECT MAKES NO WARRANTIES, EITHER EXPRESS OR IMPLIED, WITH RESPECT TO REMIDIATION WORK PERFORMED UNDER THIS SCOPE OF WORK.

Architectural Remediation Exterior Elevations

SCALE: 1/8" = 1'-0"

Architectural Remediation Exterior Elevations