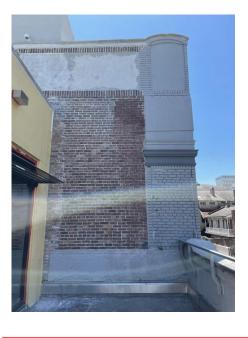

Architectural Remediation Site Logistics Plan

3) Remove and re-flash coping above masonry wall; see A503

7) Install Prosoco R-Guard to masonry face above drywall ceilings

14) Install vertical through-wall flashing at masonry / stucco transitions

6) Install through-wall flashing; see A501, A502

12) Tuckpoint and paint front facade

13) Seal cow tongue drains at front facade

5) Tuck-point masonry

4) Demo flooring, install waterproofing and flooring system per Mosaic drawings

8) Scrape and paint bent plate, install metal flashing at floor edge to cover slab bent plate

9) Cut bottom of stucco wall to allow waterproofing/flooring base installation
10) Install new door seals and hardware, install new 3" drains infront of doors, install flashing/pan below doors

11) Remove coping strip lighting, caulk coping to stucco wall, cut/caulk joints at coping, apply sealant to coping

BROADMOOR