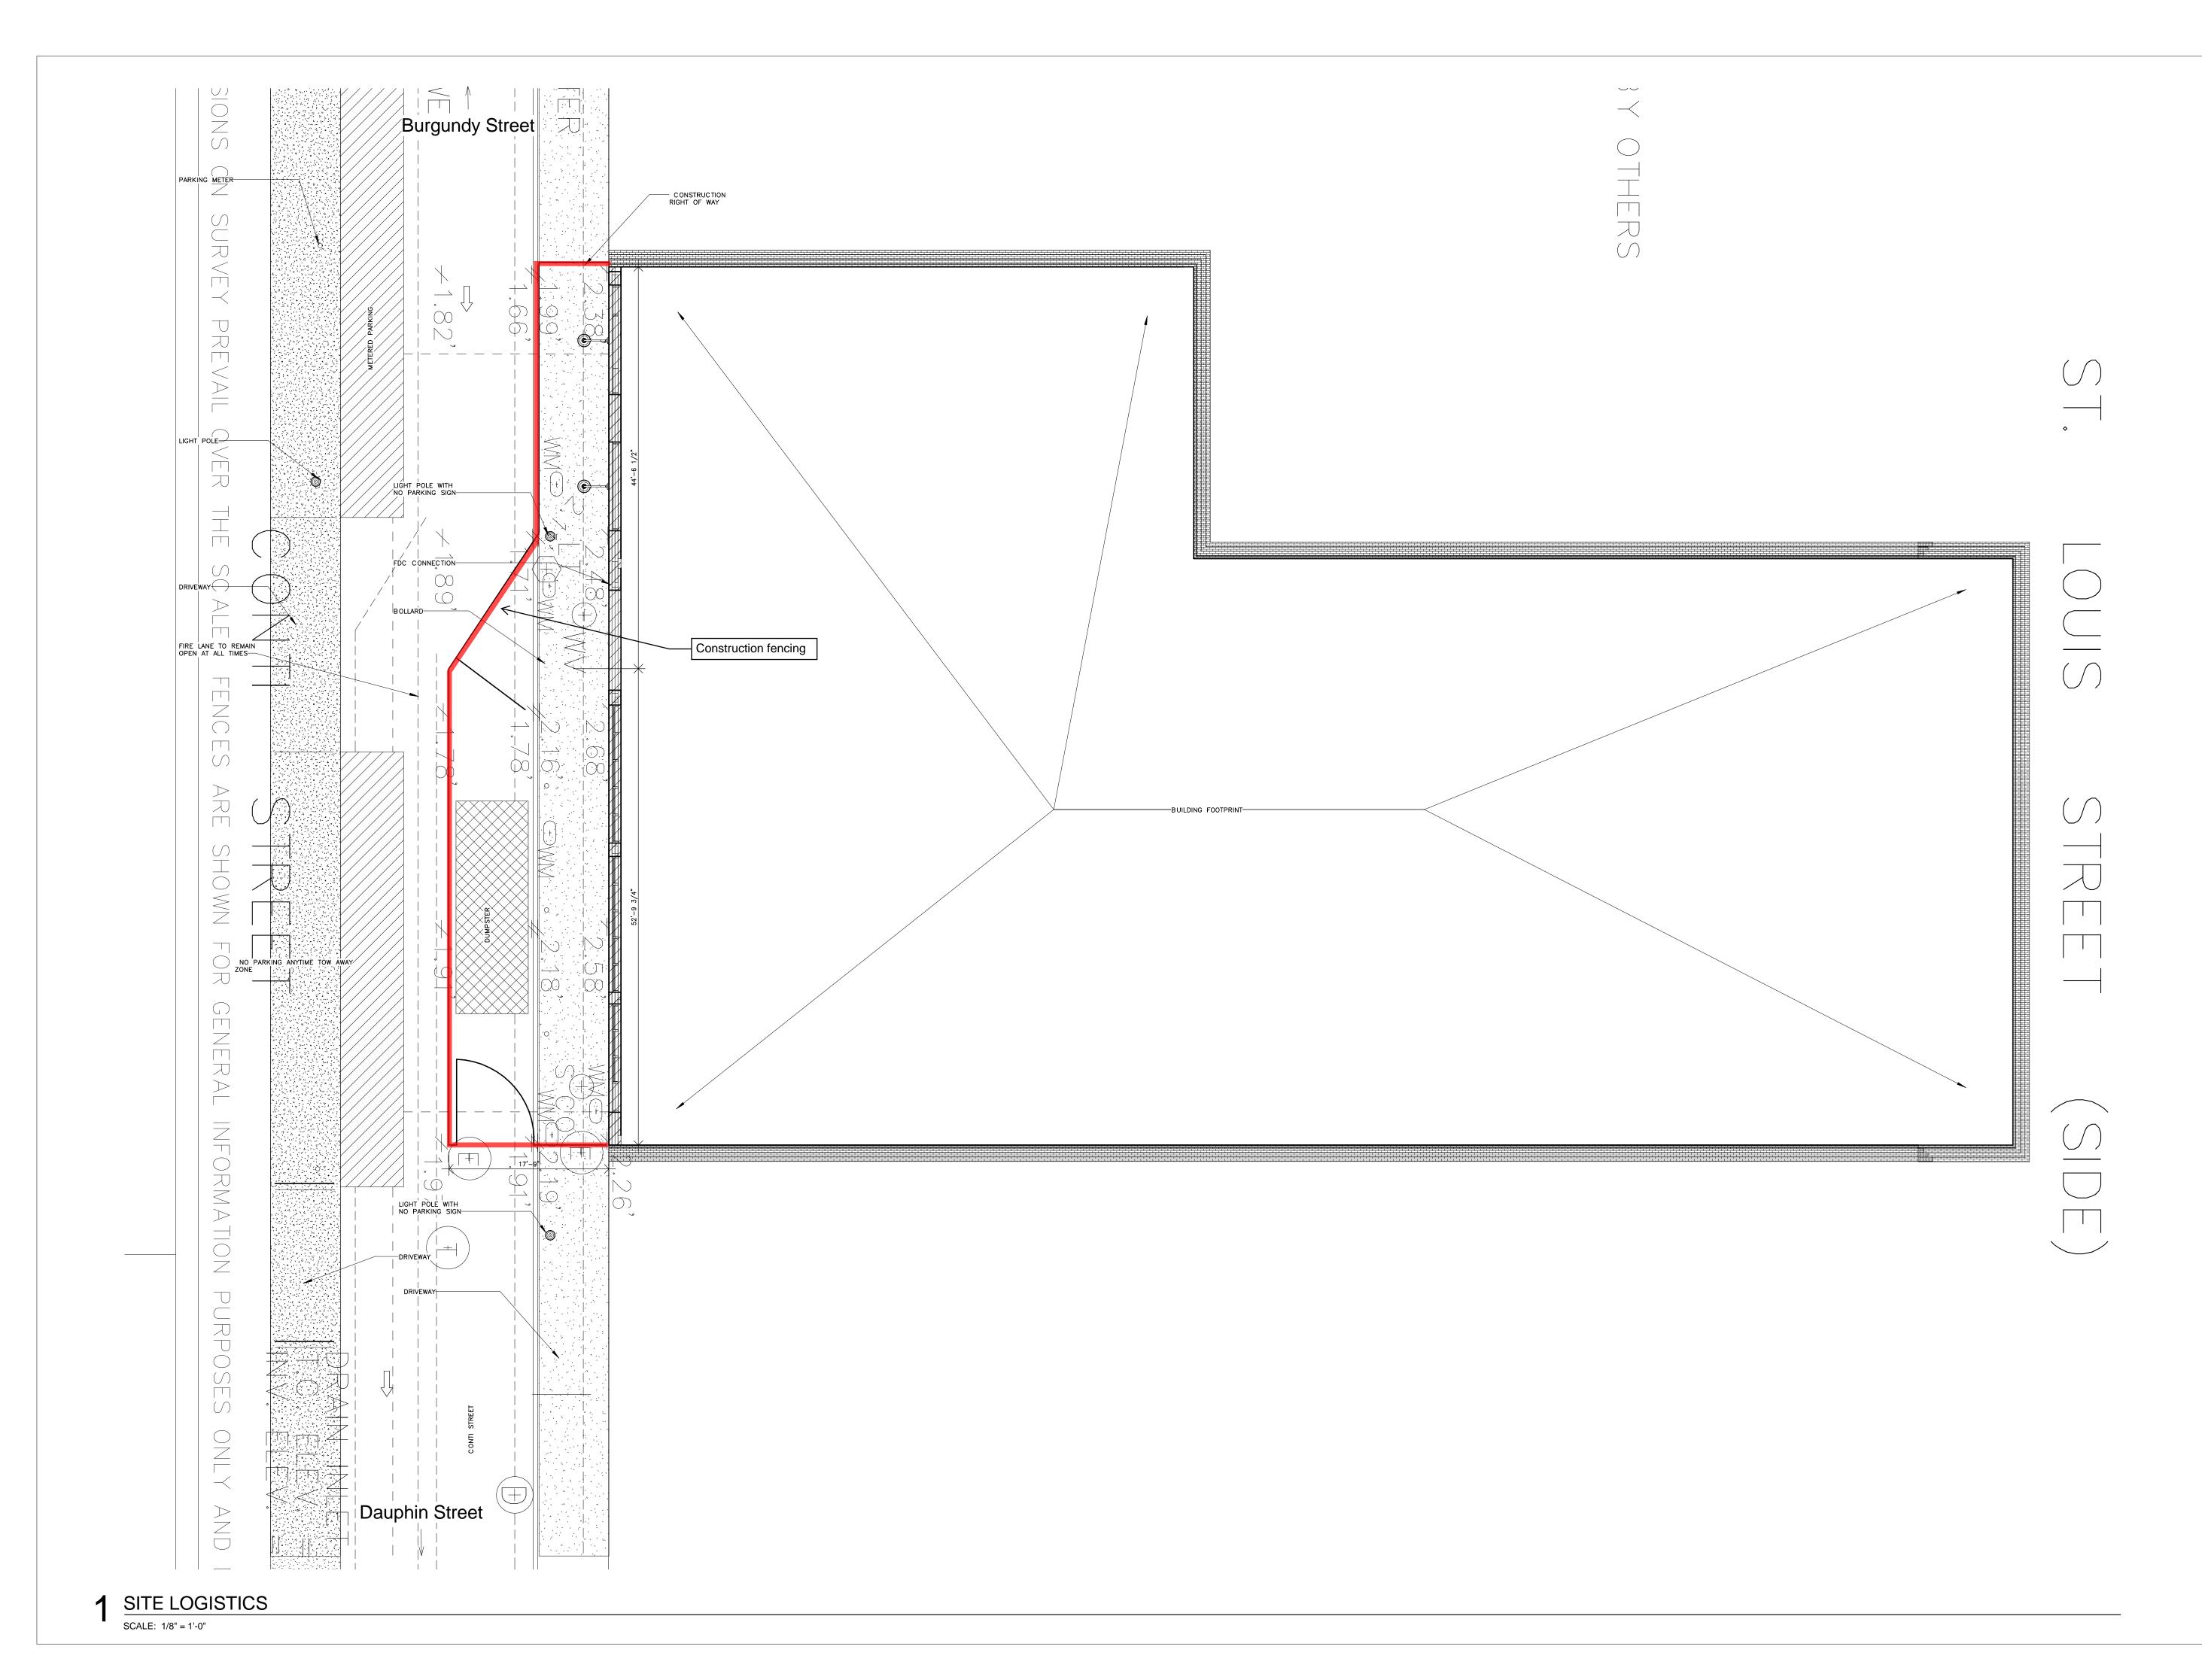

Architectural Remediation Site Logistics Plan

3) Remove and re-flash coping above masonry wall; see A503

7) Install Prosoco R-Guard to masonry face above drywall ceilings

14) Install vertical through-wall flashing at masonry / stucco transitions