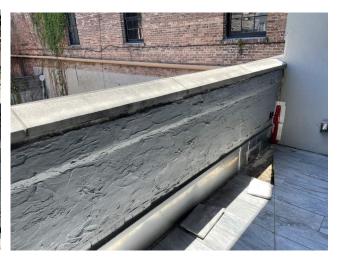

6) Install through-wall flashing; see A501, A502

12) Tuckpoint and paint front facade

13) Seal cow tongue drains at front facade

5) Tuck-point masonry

4) Demo flooring, install waterproofing and flooring system per Mosaic drawings

11) Remove coping strip lighting, caulk coping to stucco wall, cut/caulk joints at coping, apply sealant to coping

BROADMOOR