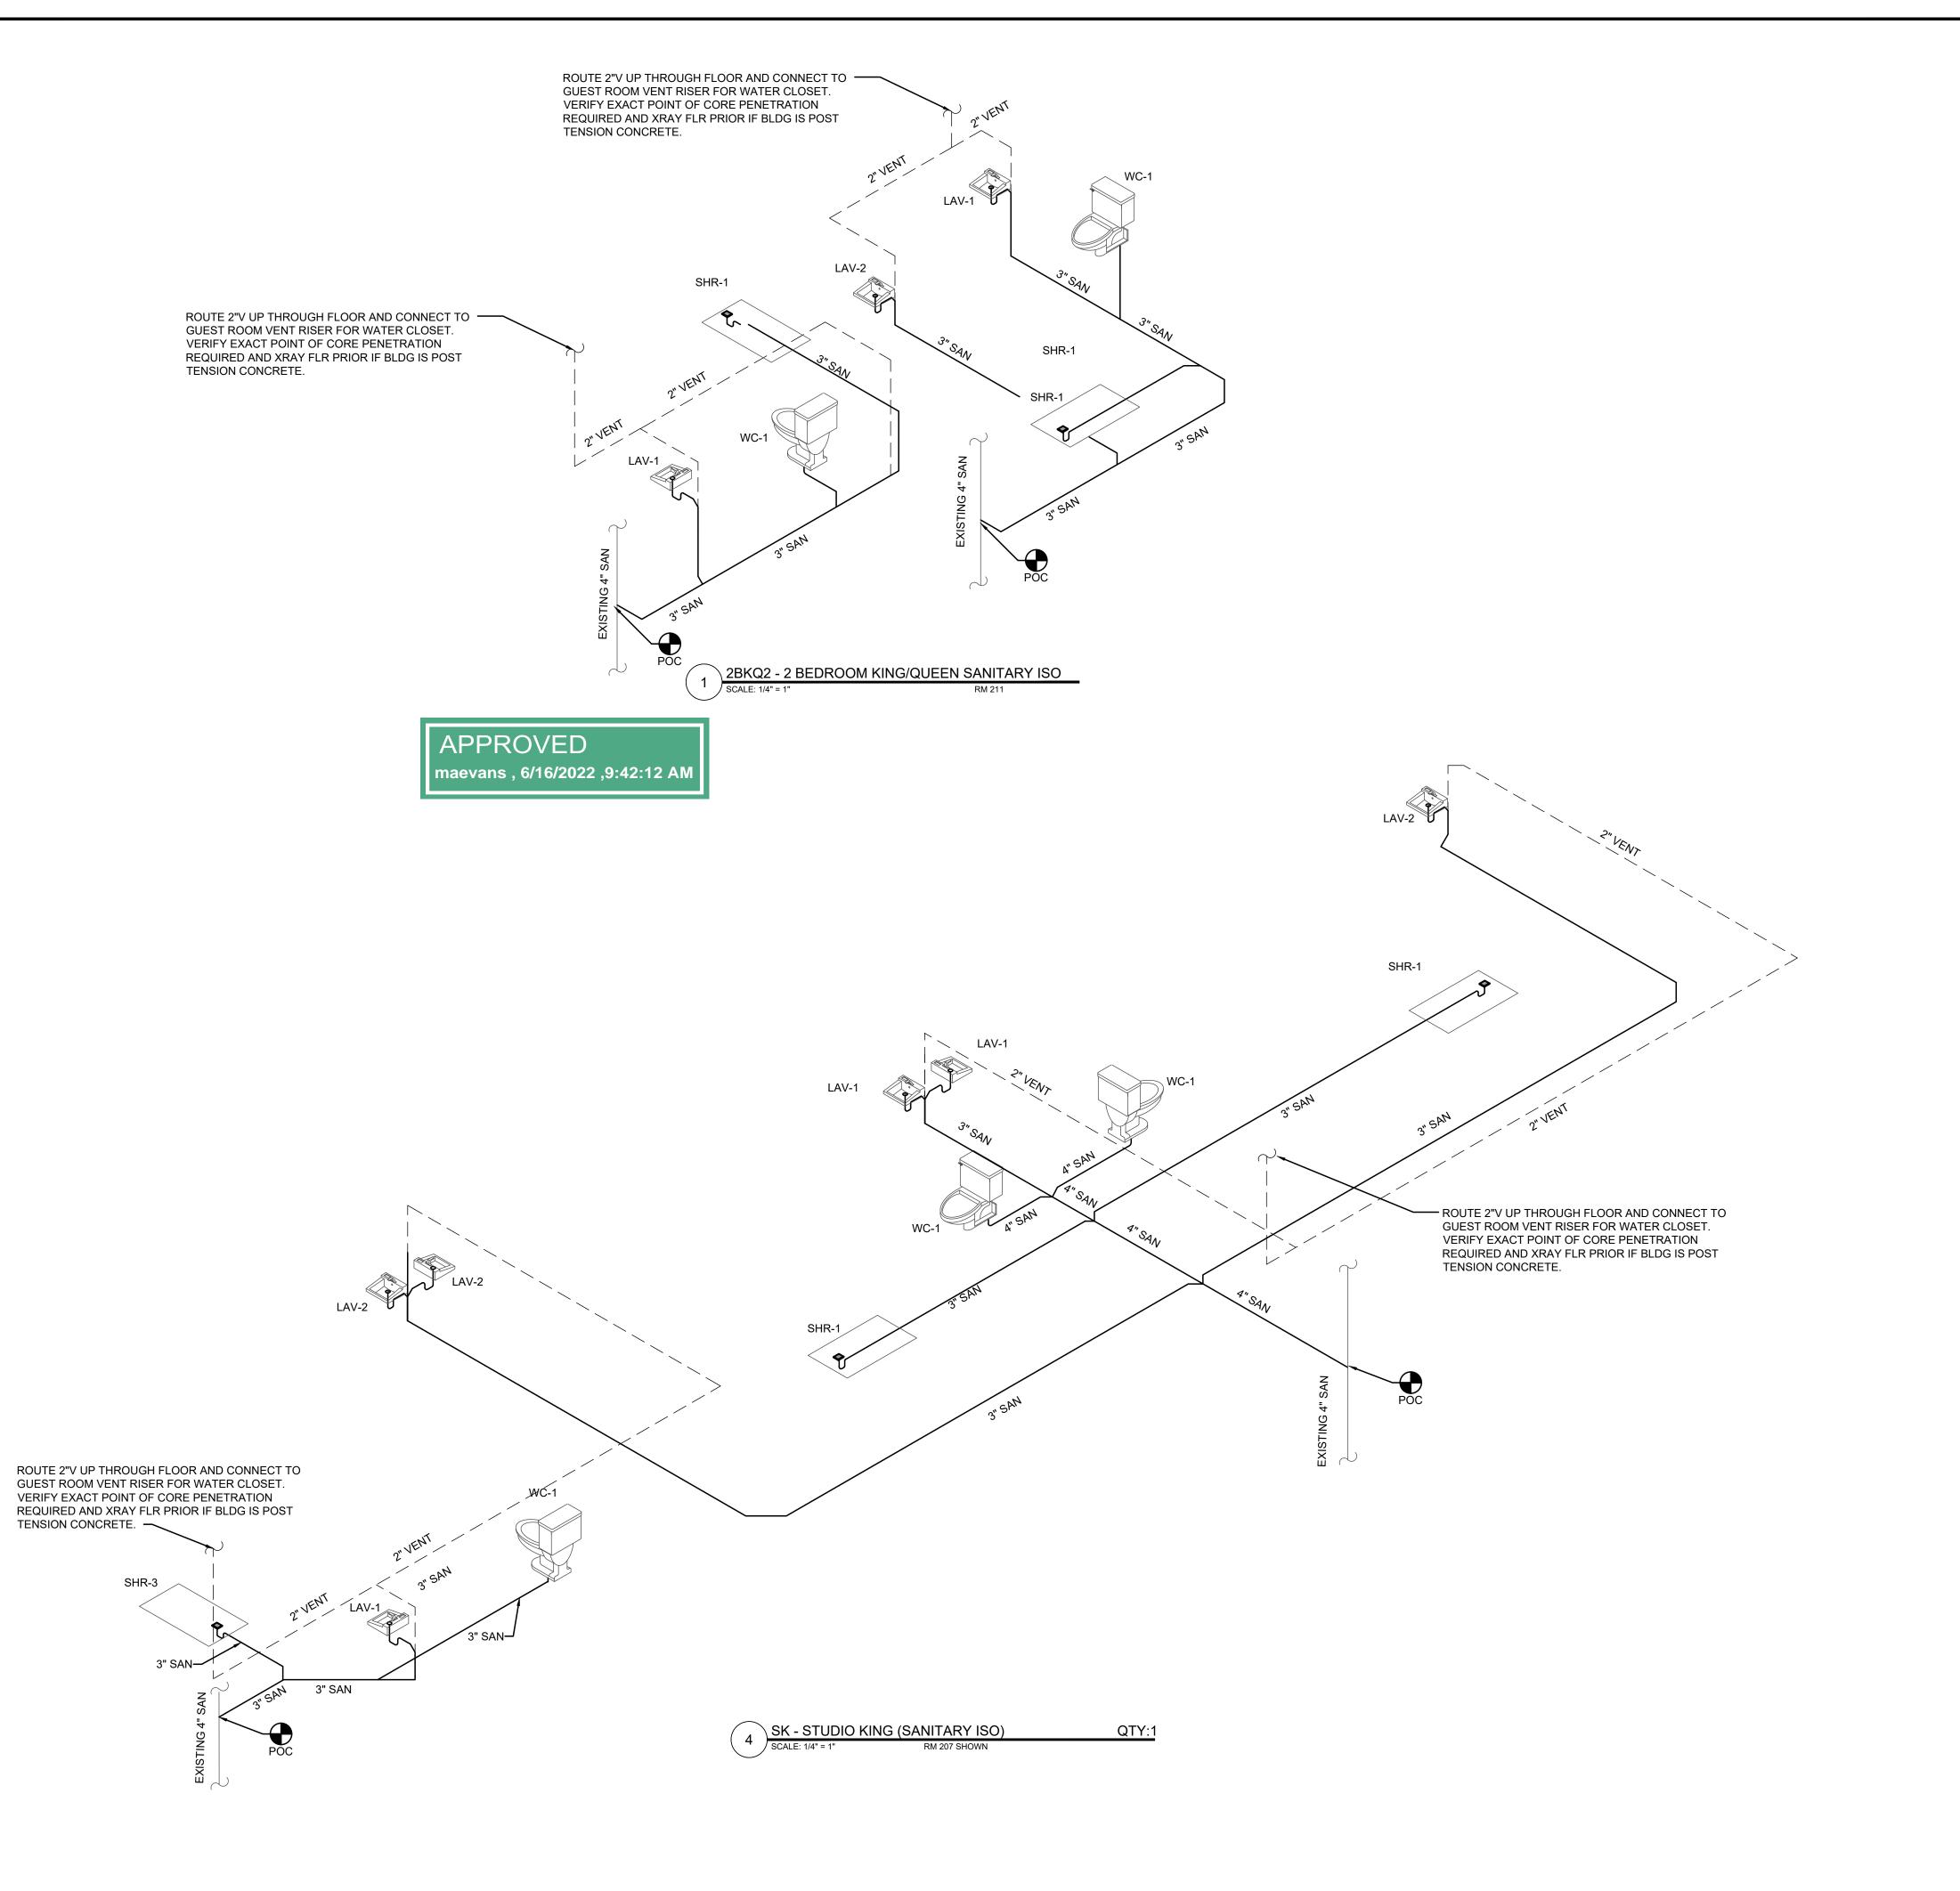

## 1 2BKQ2 - 2 BEDROOM KING/QUEEN DOMESTIC ISO SCALE: 1/4" = 1" RM 211

SK - STUDIO KING (SOMESTIC ISO)

Projec

HOMEWOOD SUITES by Hilton

901 Poydras Street New Orleans, LA

engineering consultants
2420 Lakemont Ave | Suite 320 | Orlando, FL 32814
T: 407.678.2055 : www.rtmec.com

Drawing Title

PLUMBING SANITARY ISOMETRICS PLANS

Drawing Scale:

P2.02

Drawing Number