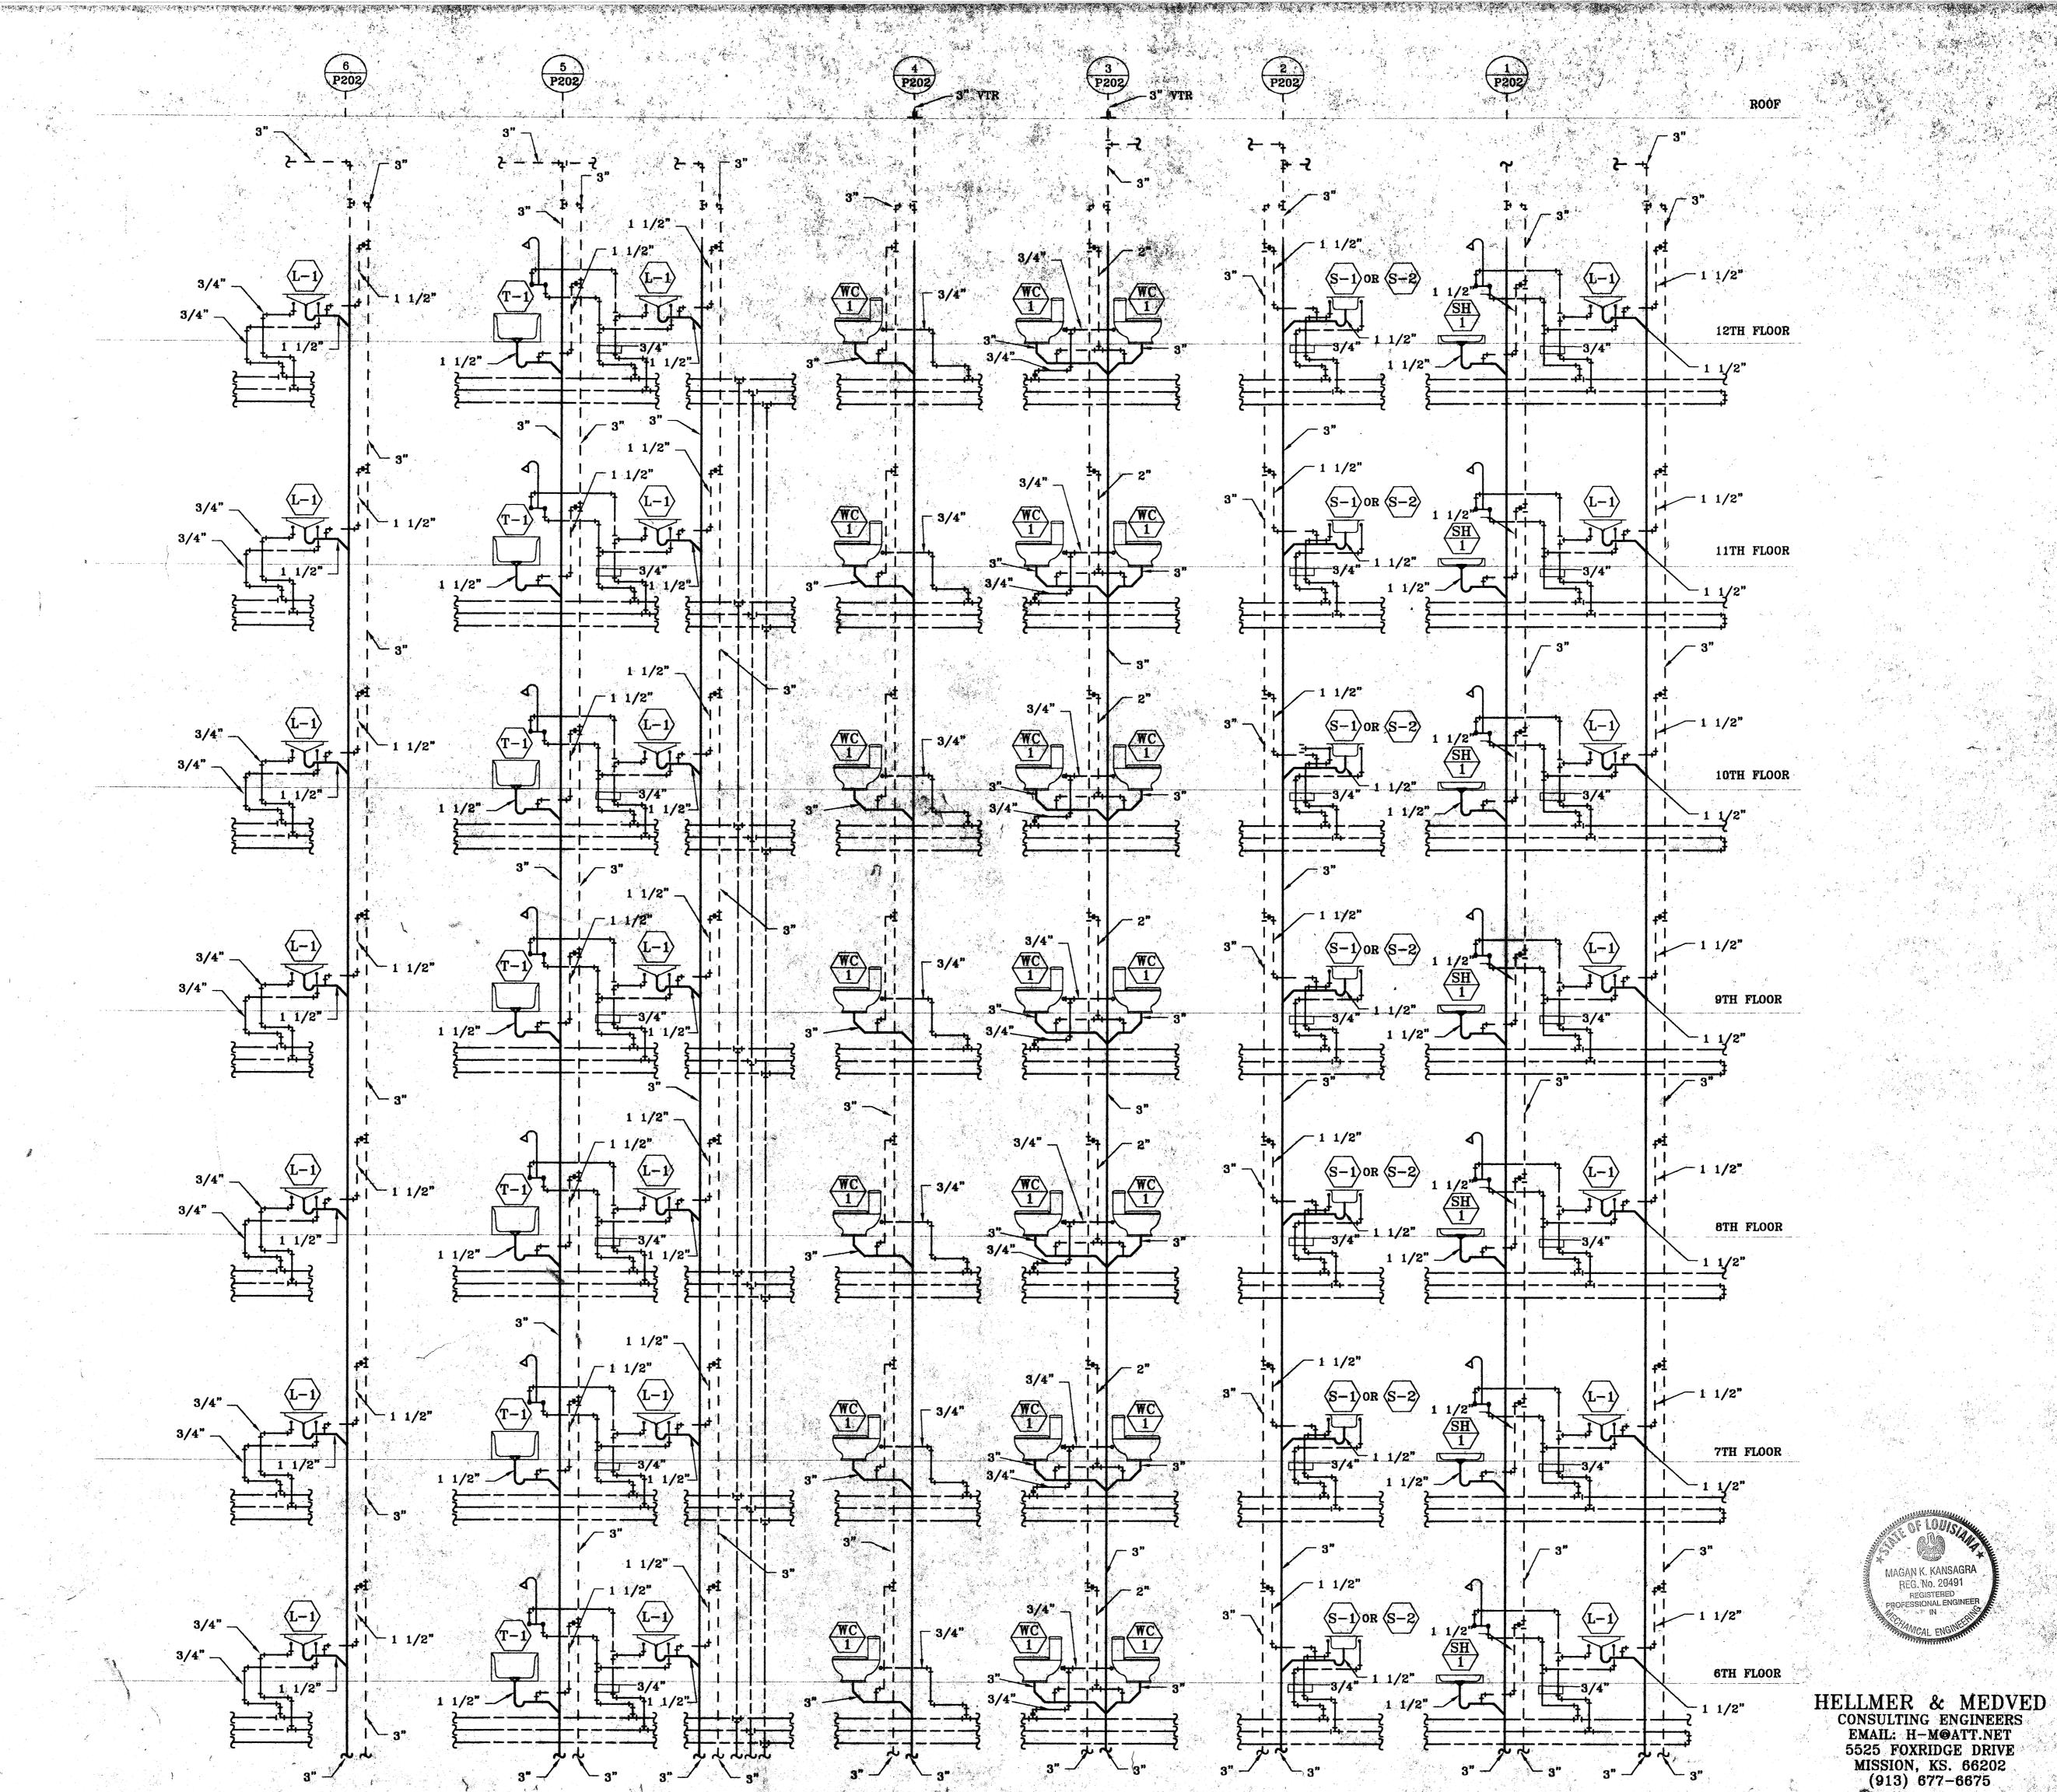

DRAWN CHECKED
RAW MFS
SHEET TITLE
PLUMBING
RISER
DIAGRAM

SHEET NUMBER

P-2.02

Proje

HOMEWOOD SUITES by Hilton

901 Poydras Street New Orleans, LA