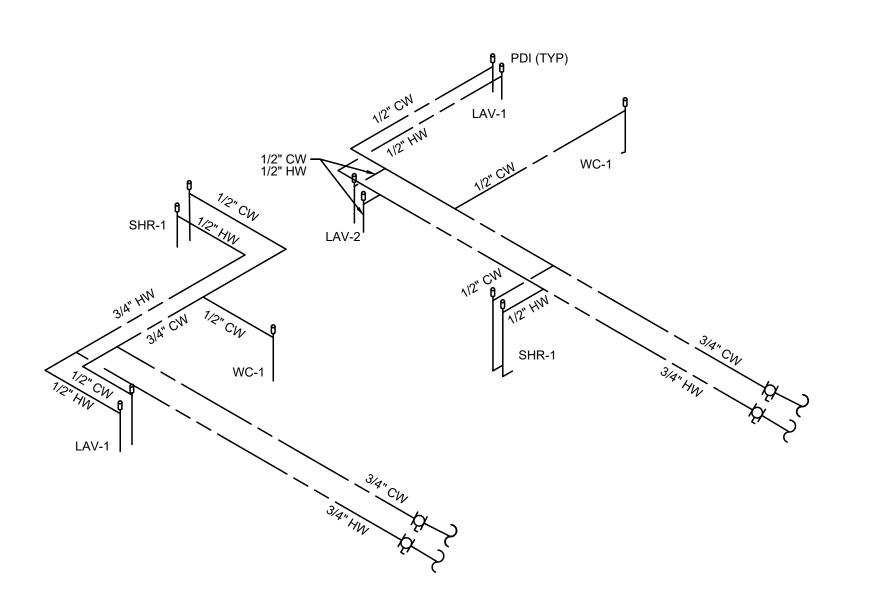

## 1 2BKQ2 - 2 BEDROOM KING/QUEEN DOMESTIC ISO SCALE: 1/4" = 1" RM 211

SK - STUDIO KING (SOMESTIC ISO)

Projec

HOMEWOOD SUITES by Hilton

901 Poydras Street New Orleans, LA

engineering consultants
2420 Lakemont Ave | Suite 320 | Orlando, FL 32814
T: 407.678.2055 : www.rtmec.com

PLUMBING DOMESTIC ISOMETRICS PLANS

Drawing Scale:

P2.0

wing Number

JAMES L. BROWNING REGISTERED ARCHITECT LOUISIANA LIGENSE NO. 2747

HOMEWOOD SUITES® HOTEL NEW ORLEANS, LOUISIANA FOR

DIMENSION
DEVELOPMENT
COMPANY, INC.
401 KEYSER AVENUE
NATCHITOCHES, LOUISIANA