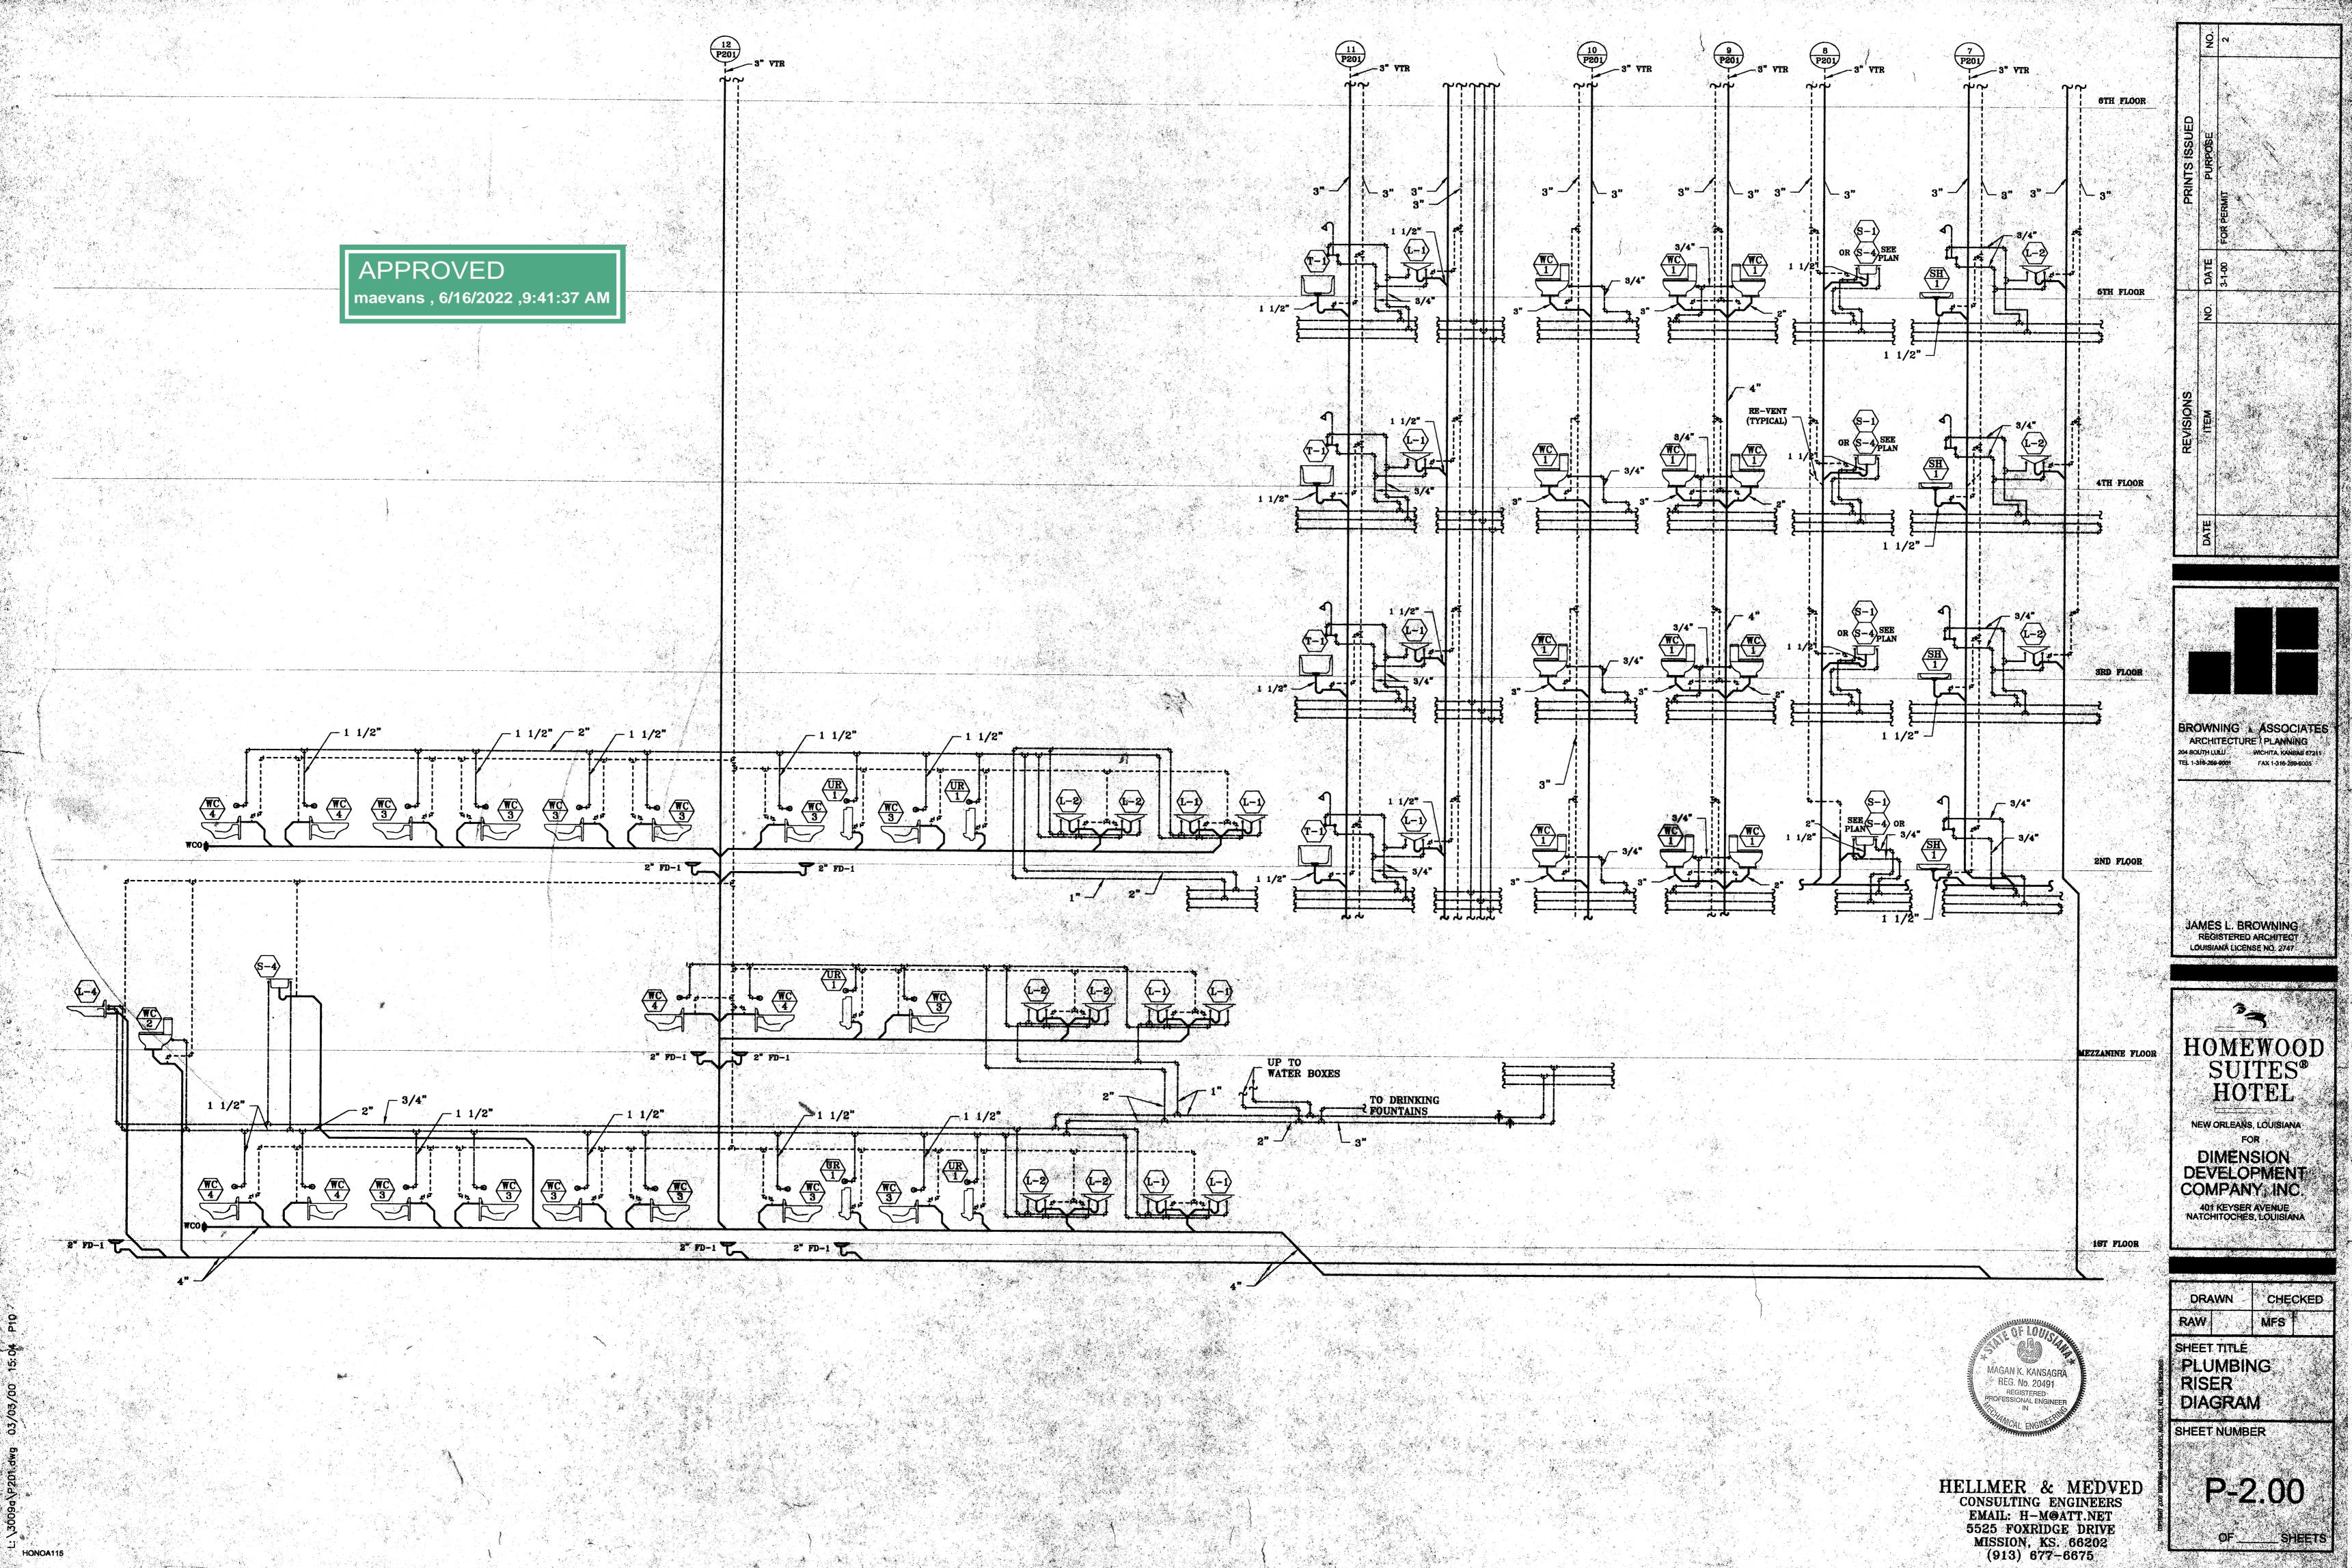

DRAWN CHECKED
RAW MFS
SHEET TITLE
PLUMBING
RISER
DIAGRAM

SHEET NUMBER

P-2.02

Proje

HOMEWOOD SUITES by Hilton

901 Poydras Street New Orleans, LA