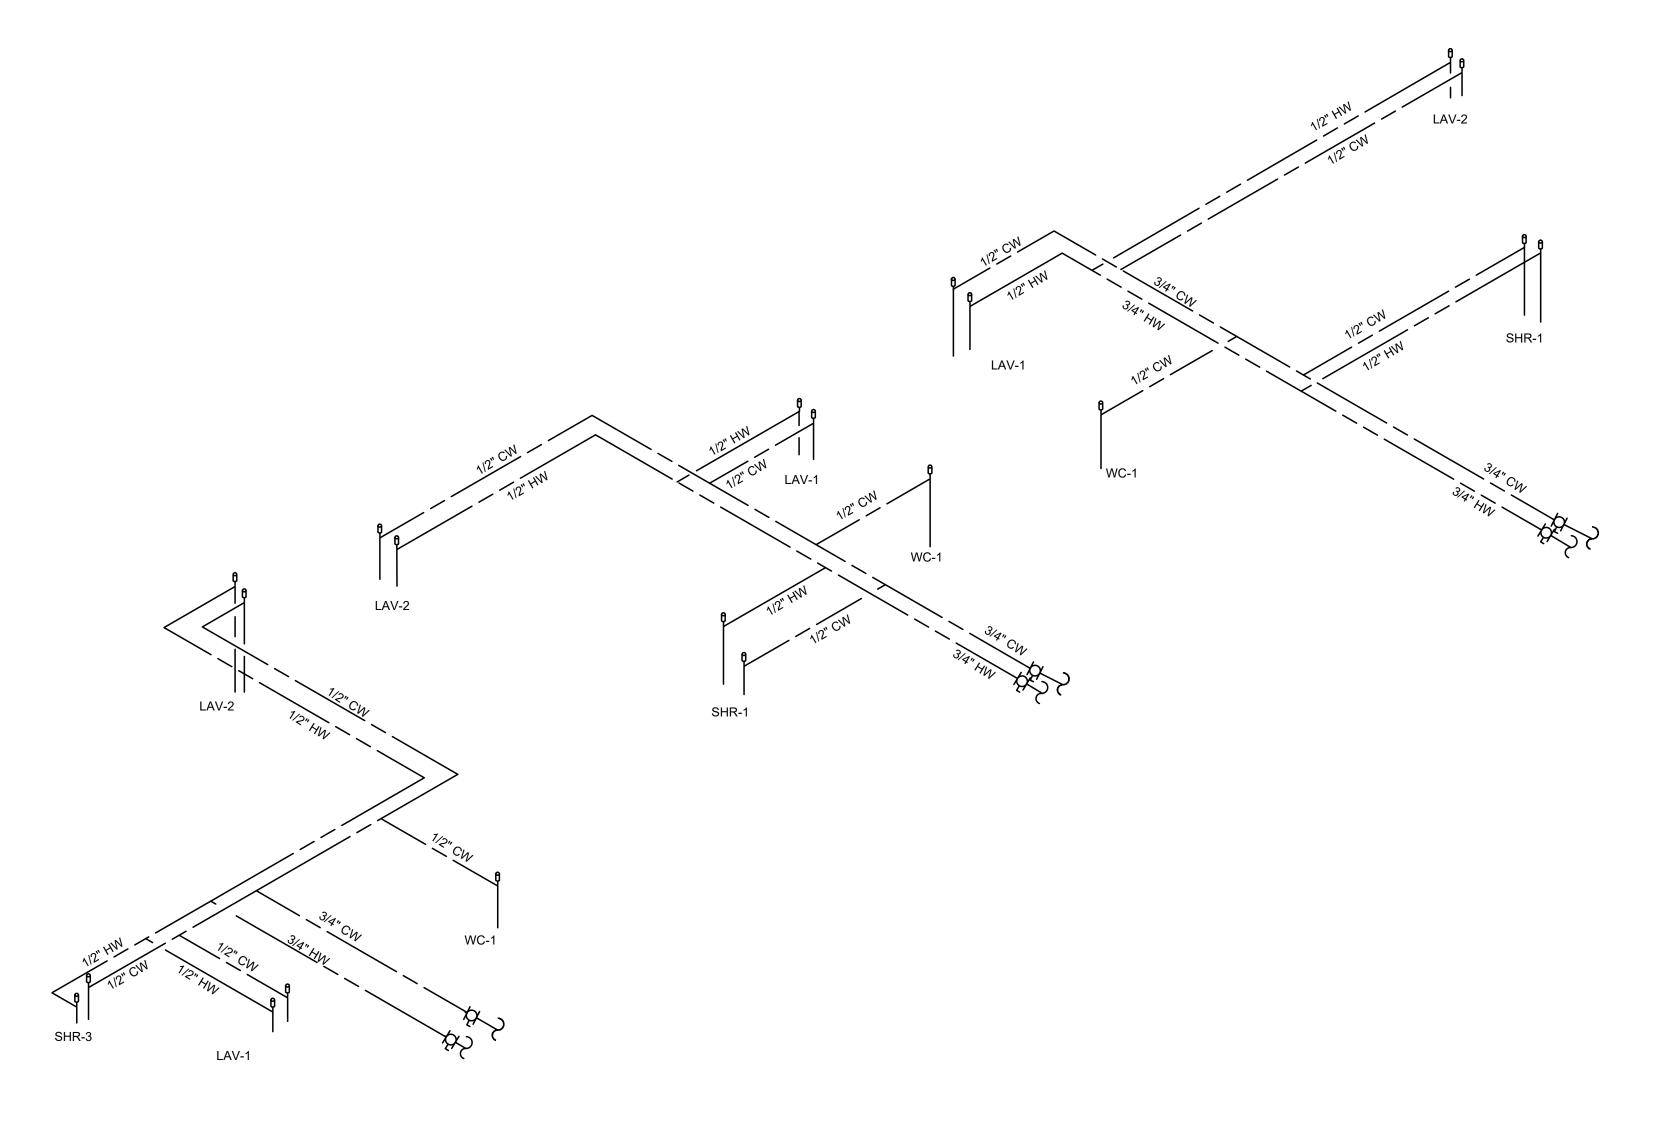

Drawing Title

PLUMBING SANITARY ISOMETRICS PLANS

Drawing Scale:

P2.02

Drawing Number