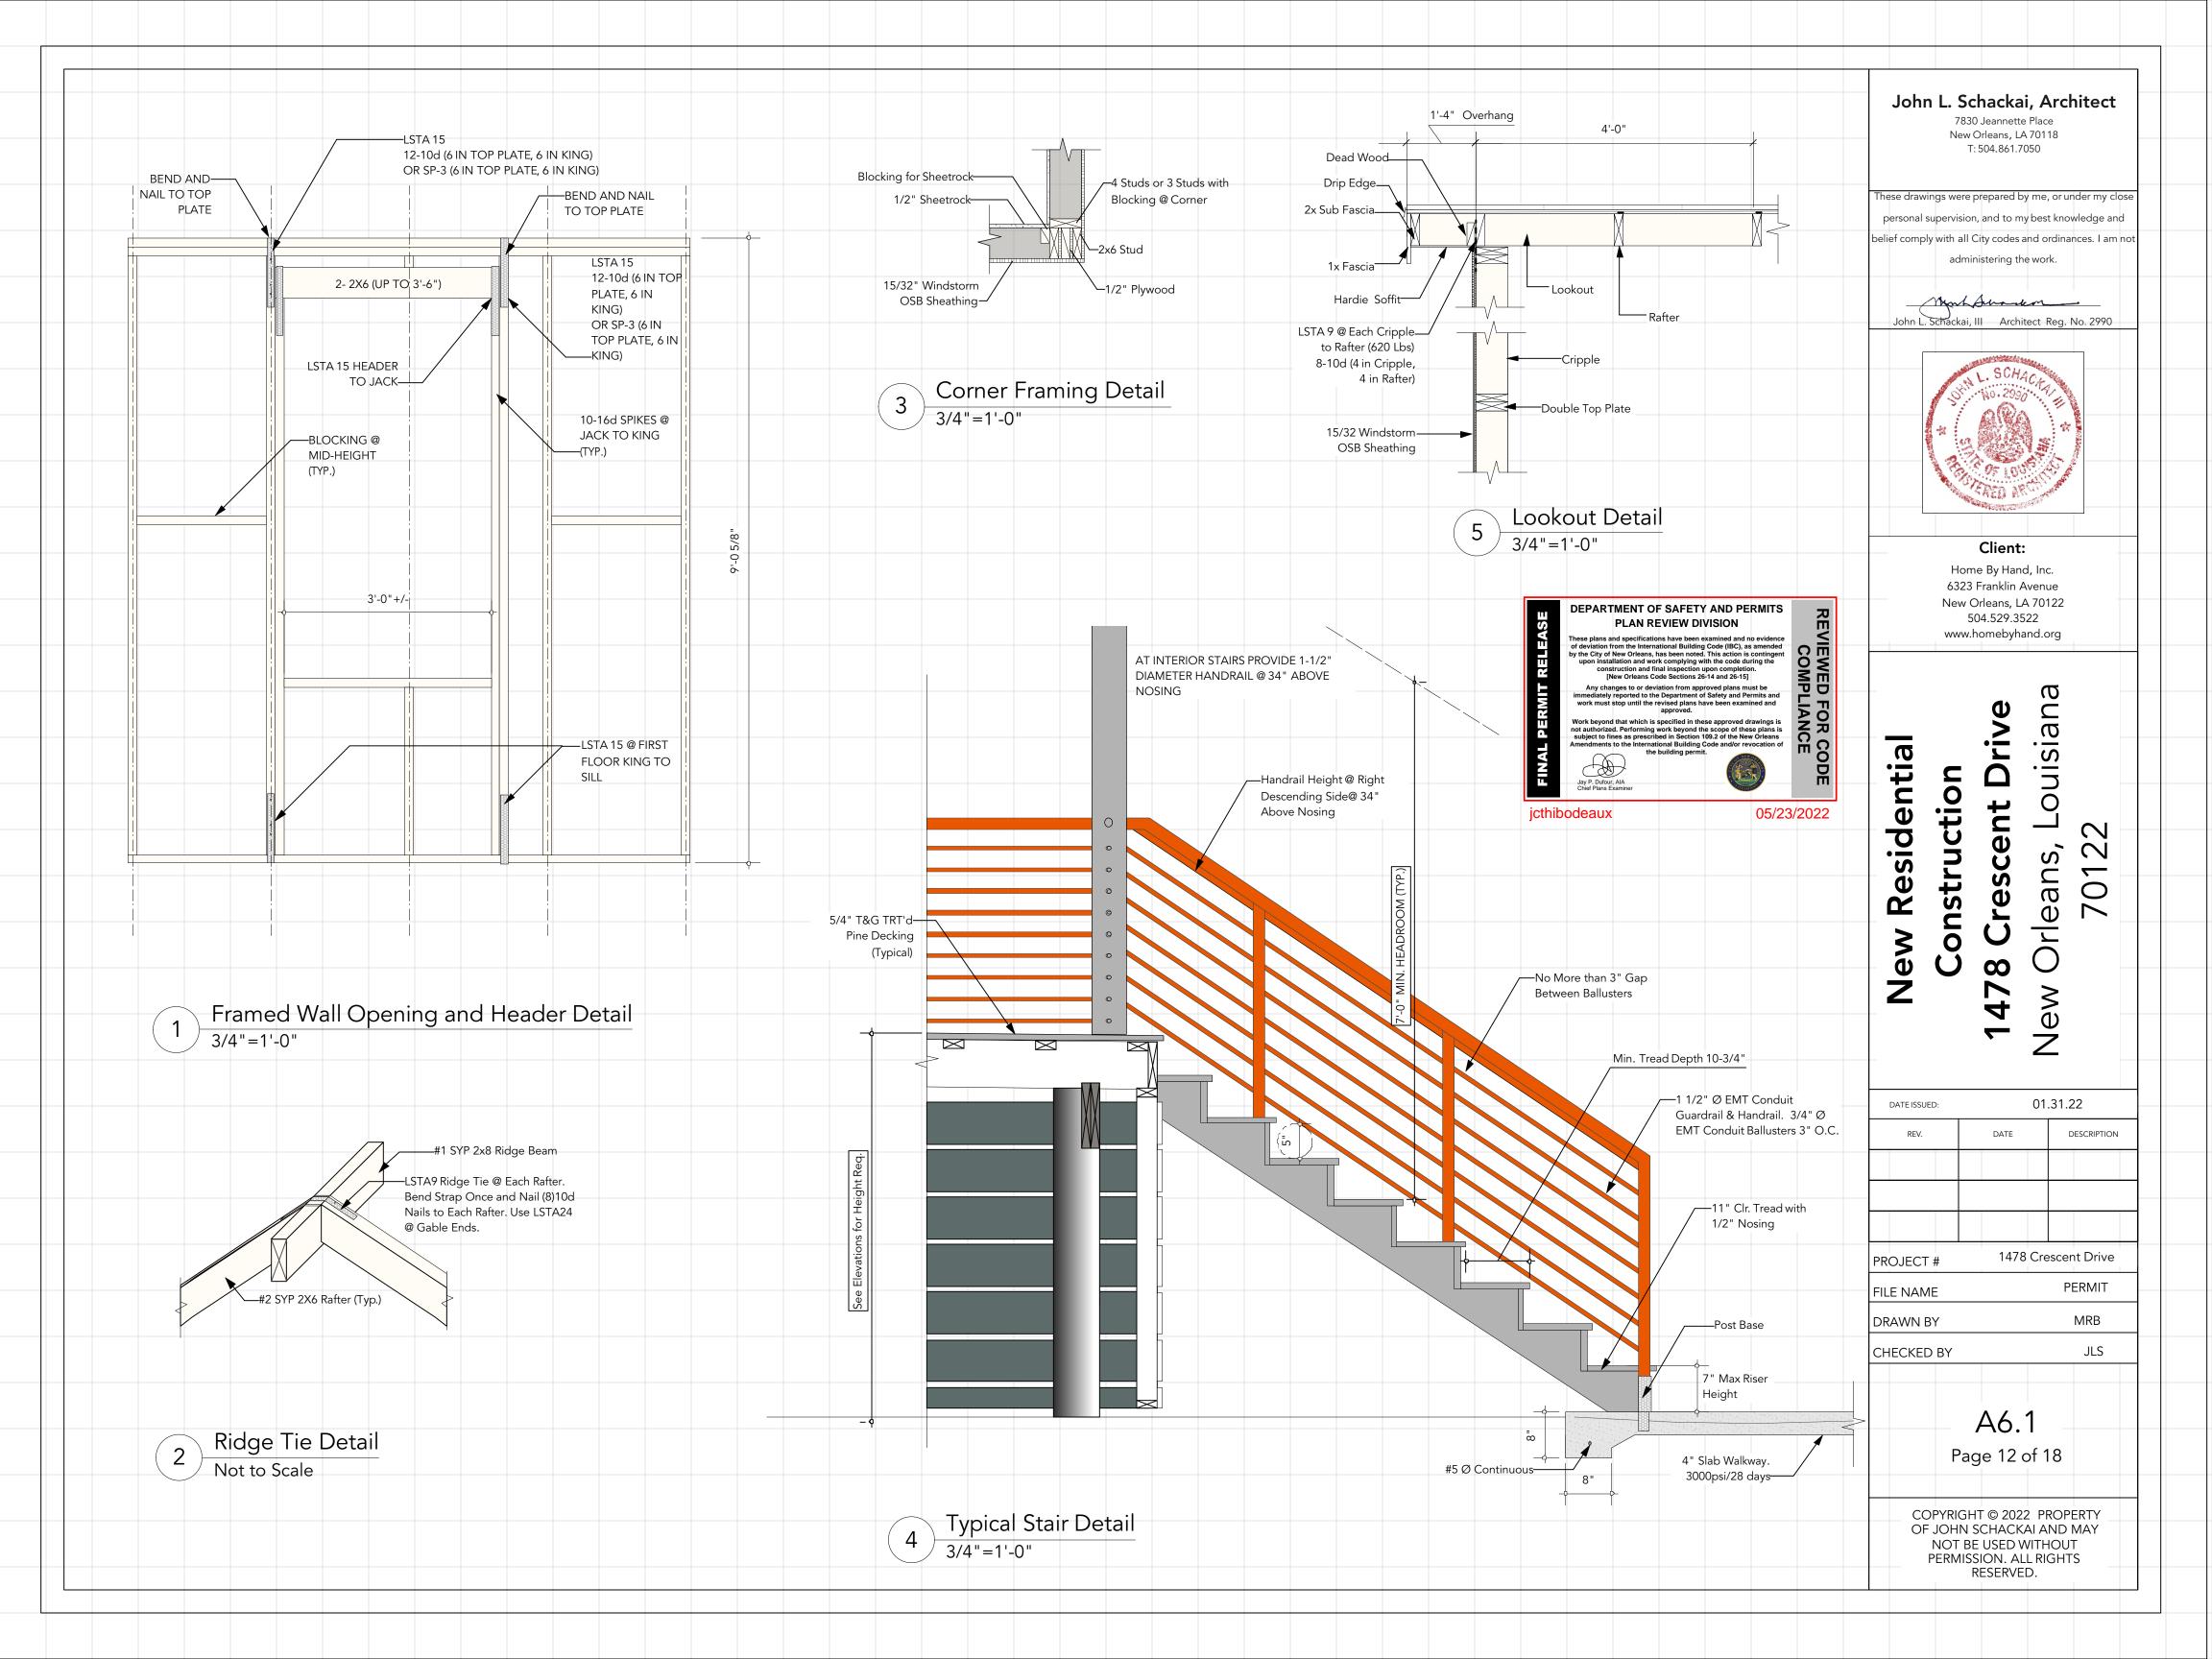

**A2.4** Rafter Framing Plan

A3.1 Front & Right Elevations

A3.3 Rear & Left Elevations

**A4.1** Sections

**A5.1** Typical Wall Sections

**A6.1** Typical Framing Details & Nailing Schedule

A6.2 Column & Flashing Details

10. All dimensions measure from framing member to framing member unless otherwise noted.

11. Smoke Detectors/Alarms shall be installed in accordance with manufacturer's specifications. They shall be hardwired and interconnected so all alarms sound when any one of them is activated.