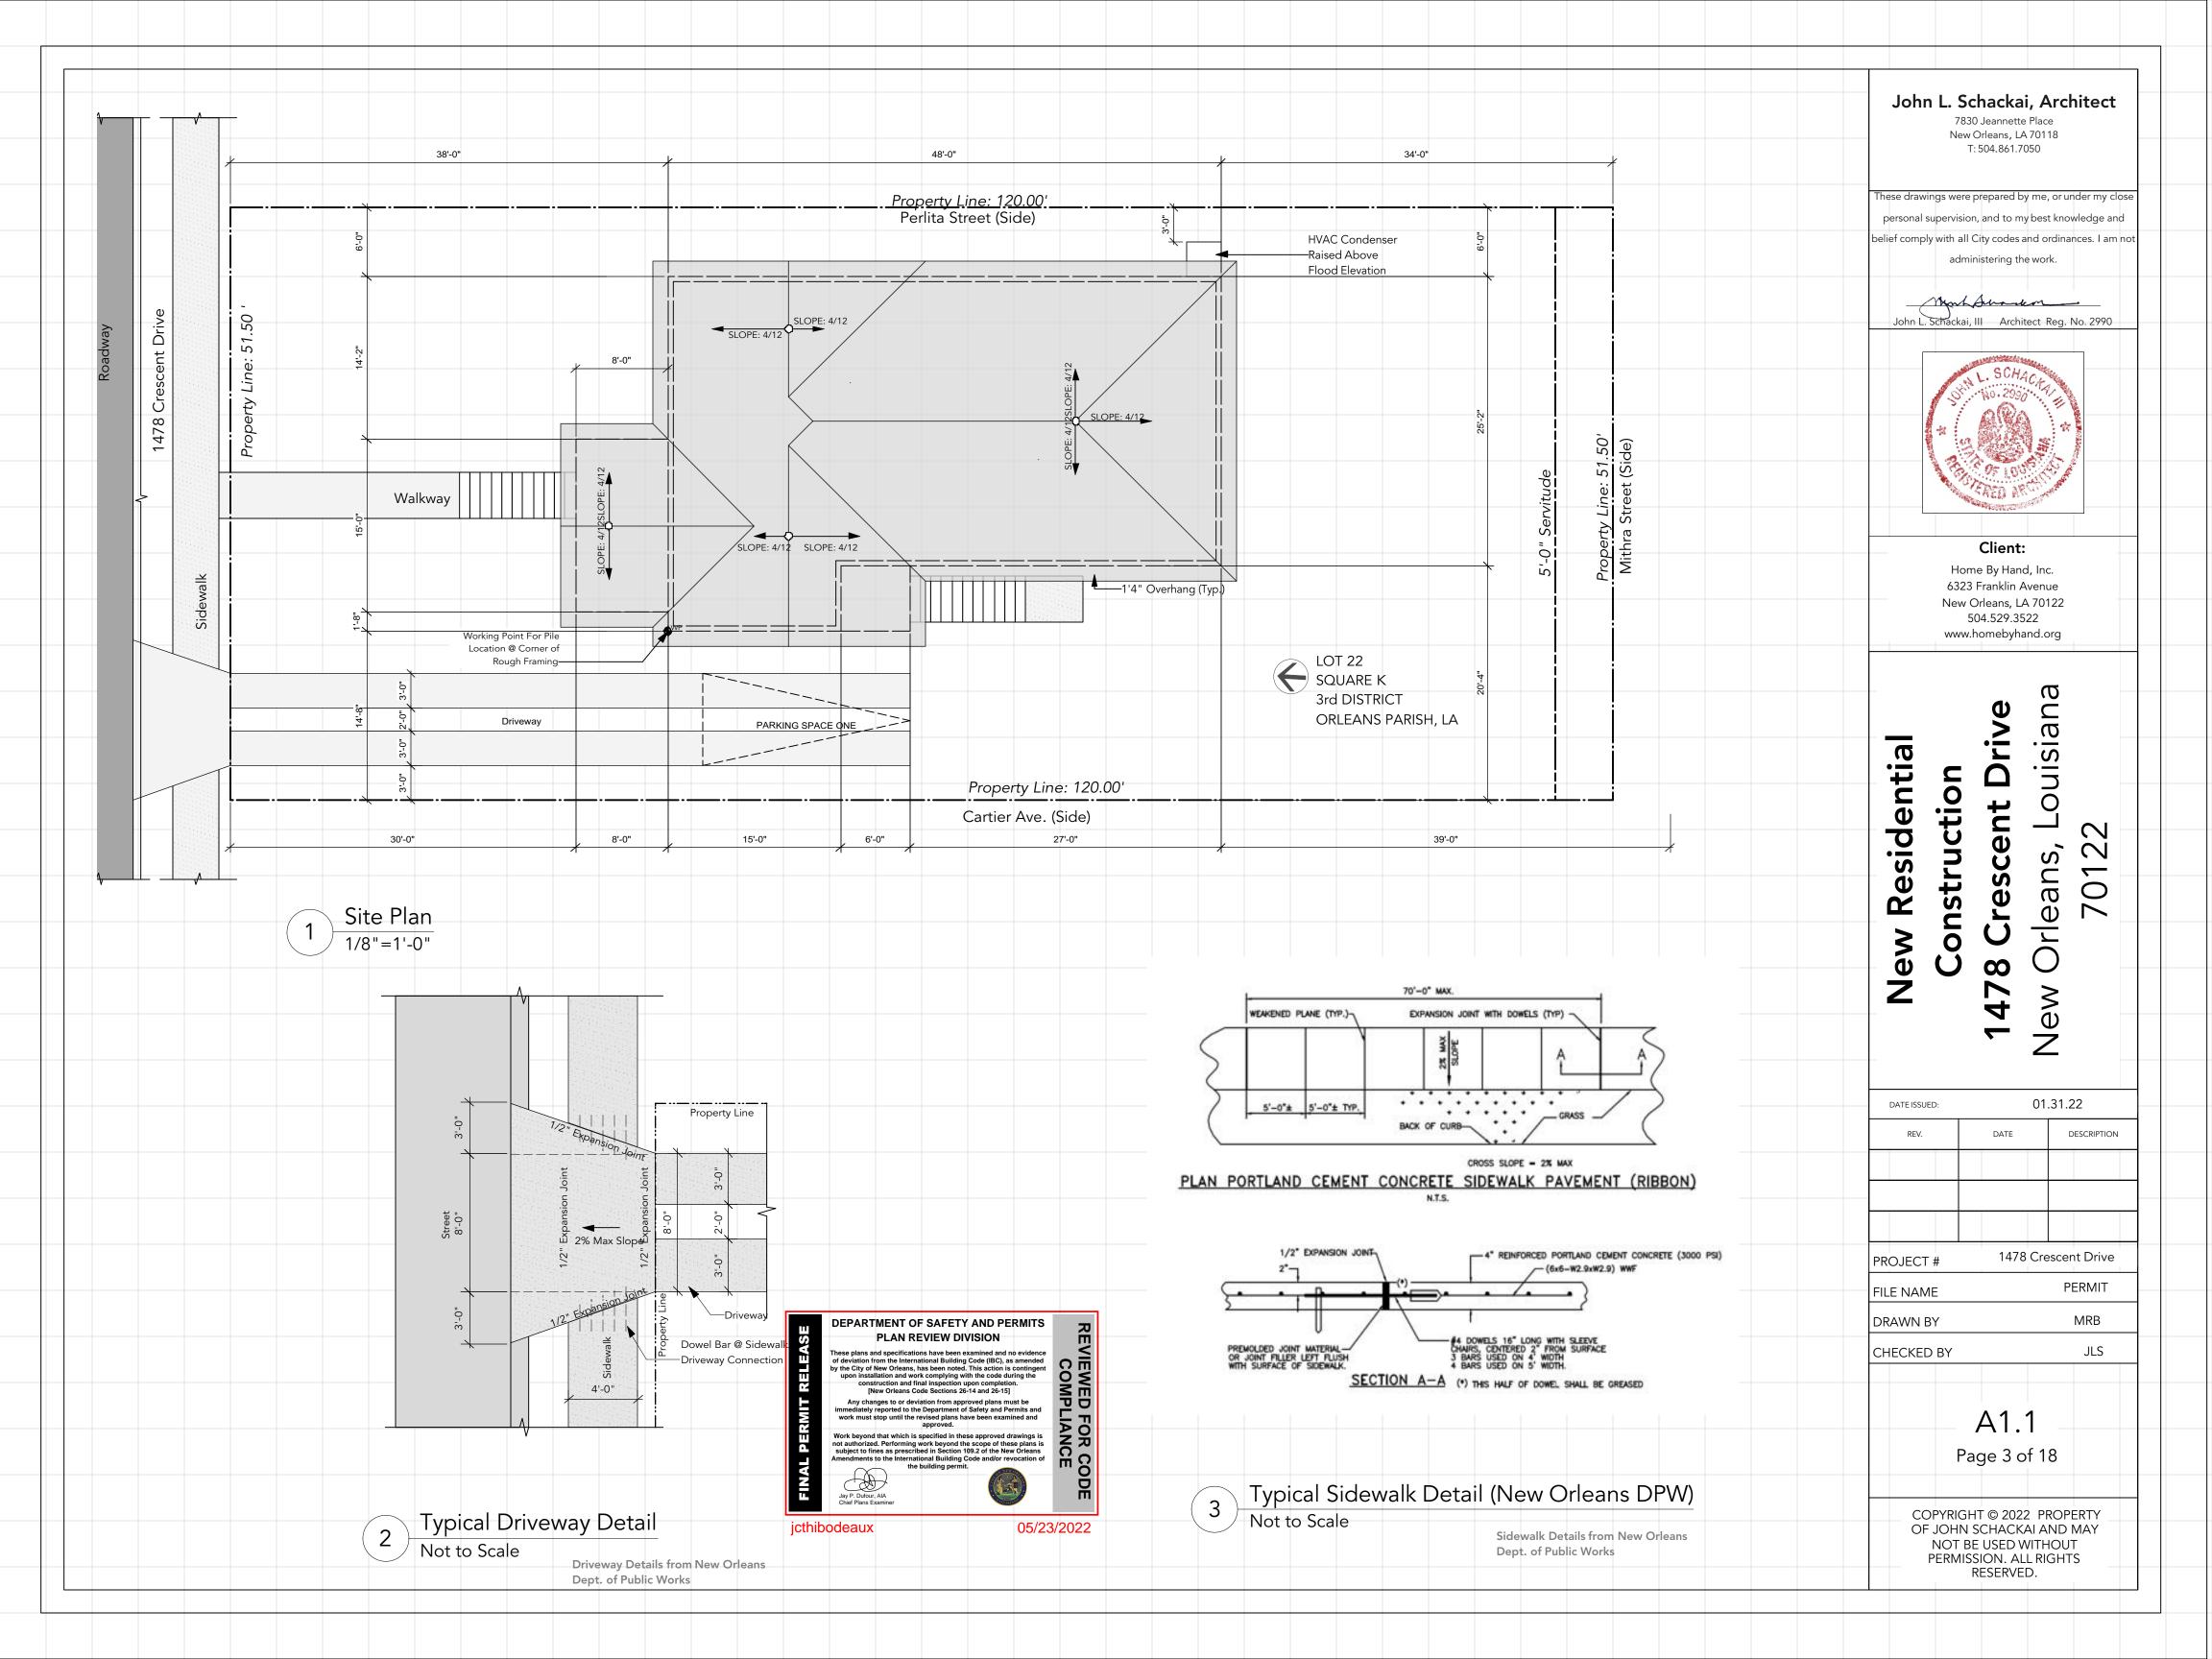

## 1478 Crescent Drive New Orleans • Louisiana • 70122 Square K , Lot 22

#### **Project Information:**

Street Address: 1478 Crescent Drive

Gala House Plan

\_Square: K

Lot: 22

Neighborhood: Gentilly

City: New Orleans

State: Louisiana

Zip: 70122

Firm Zone: AE

BFE: -3.00' NAVD

Construction Benchmark: -3.00' NAVD

Project Description: Single-Family New Construction Owner:

Home By Hand, Inc. 6323 Franklin Avenue

New Orleans, LA 70122

-504.529.3522

#### Zoning Information:

Zoning District: S-RS

Parking Requirements: 1 Per Dwelling

Parking Exemptions: 22.5.A.4

Minimum Lot Area: Single Family 6000 SF

Minimum Lot Width: 50'

Minimum Lot Depth: 100'

Maximum Building Height: 35'

Minimum Side Yard: 10% or 3'

Reg. Rear Yard: 20% lot Depth or 20'

Minimum Permeable Open Space: 40% Lot Area

Minimum Open Space: N/A

Maximun Impervious Surface in Front Yard: 40% Maximum Impervious Surface in Corner Side Yard: 40%