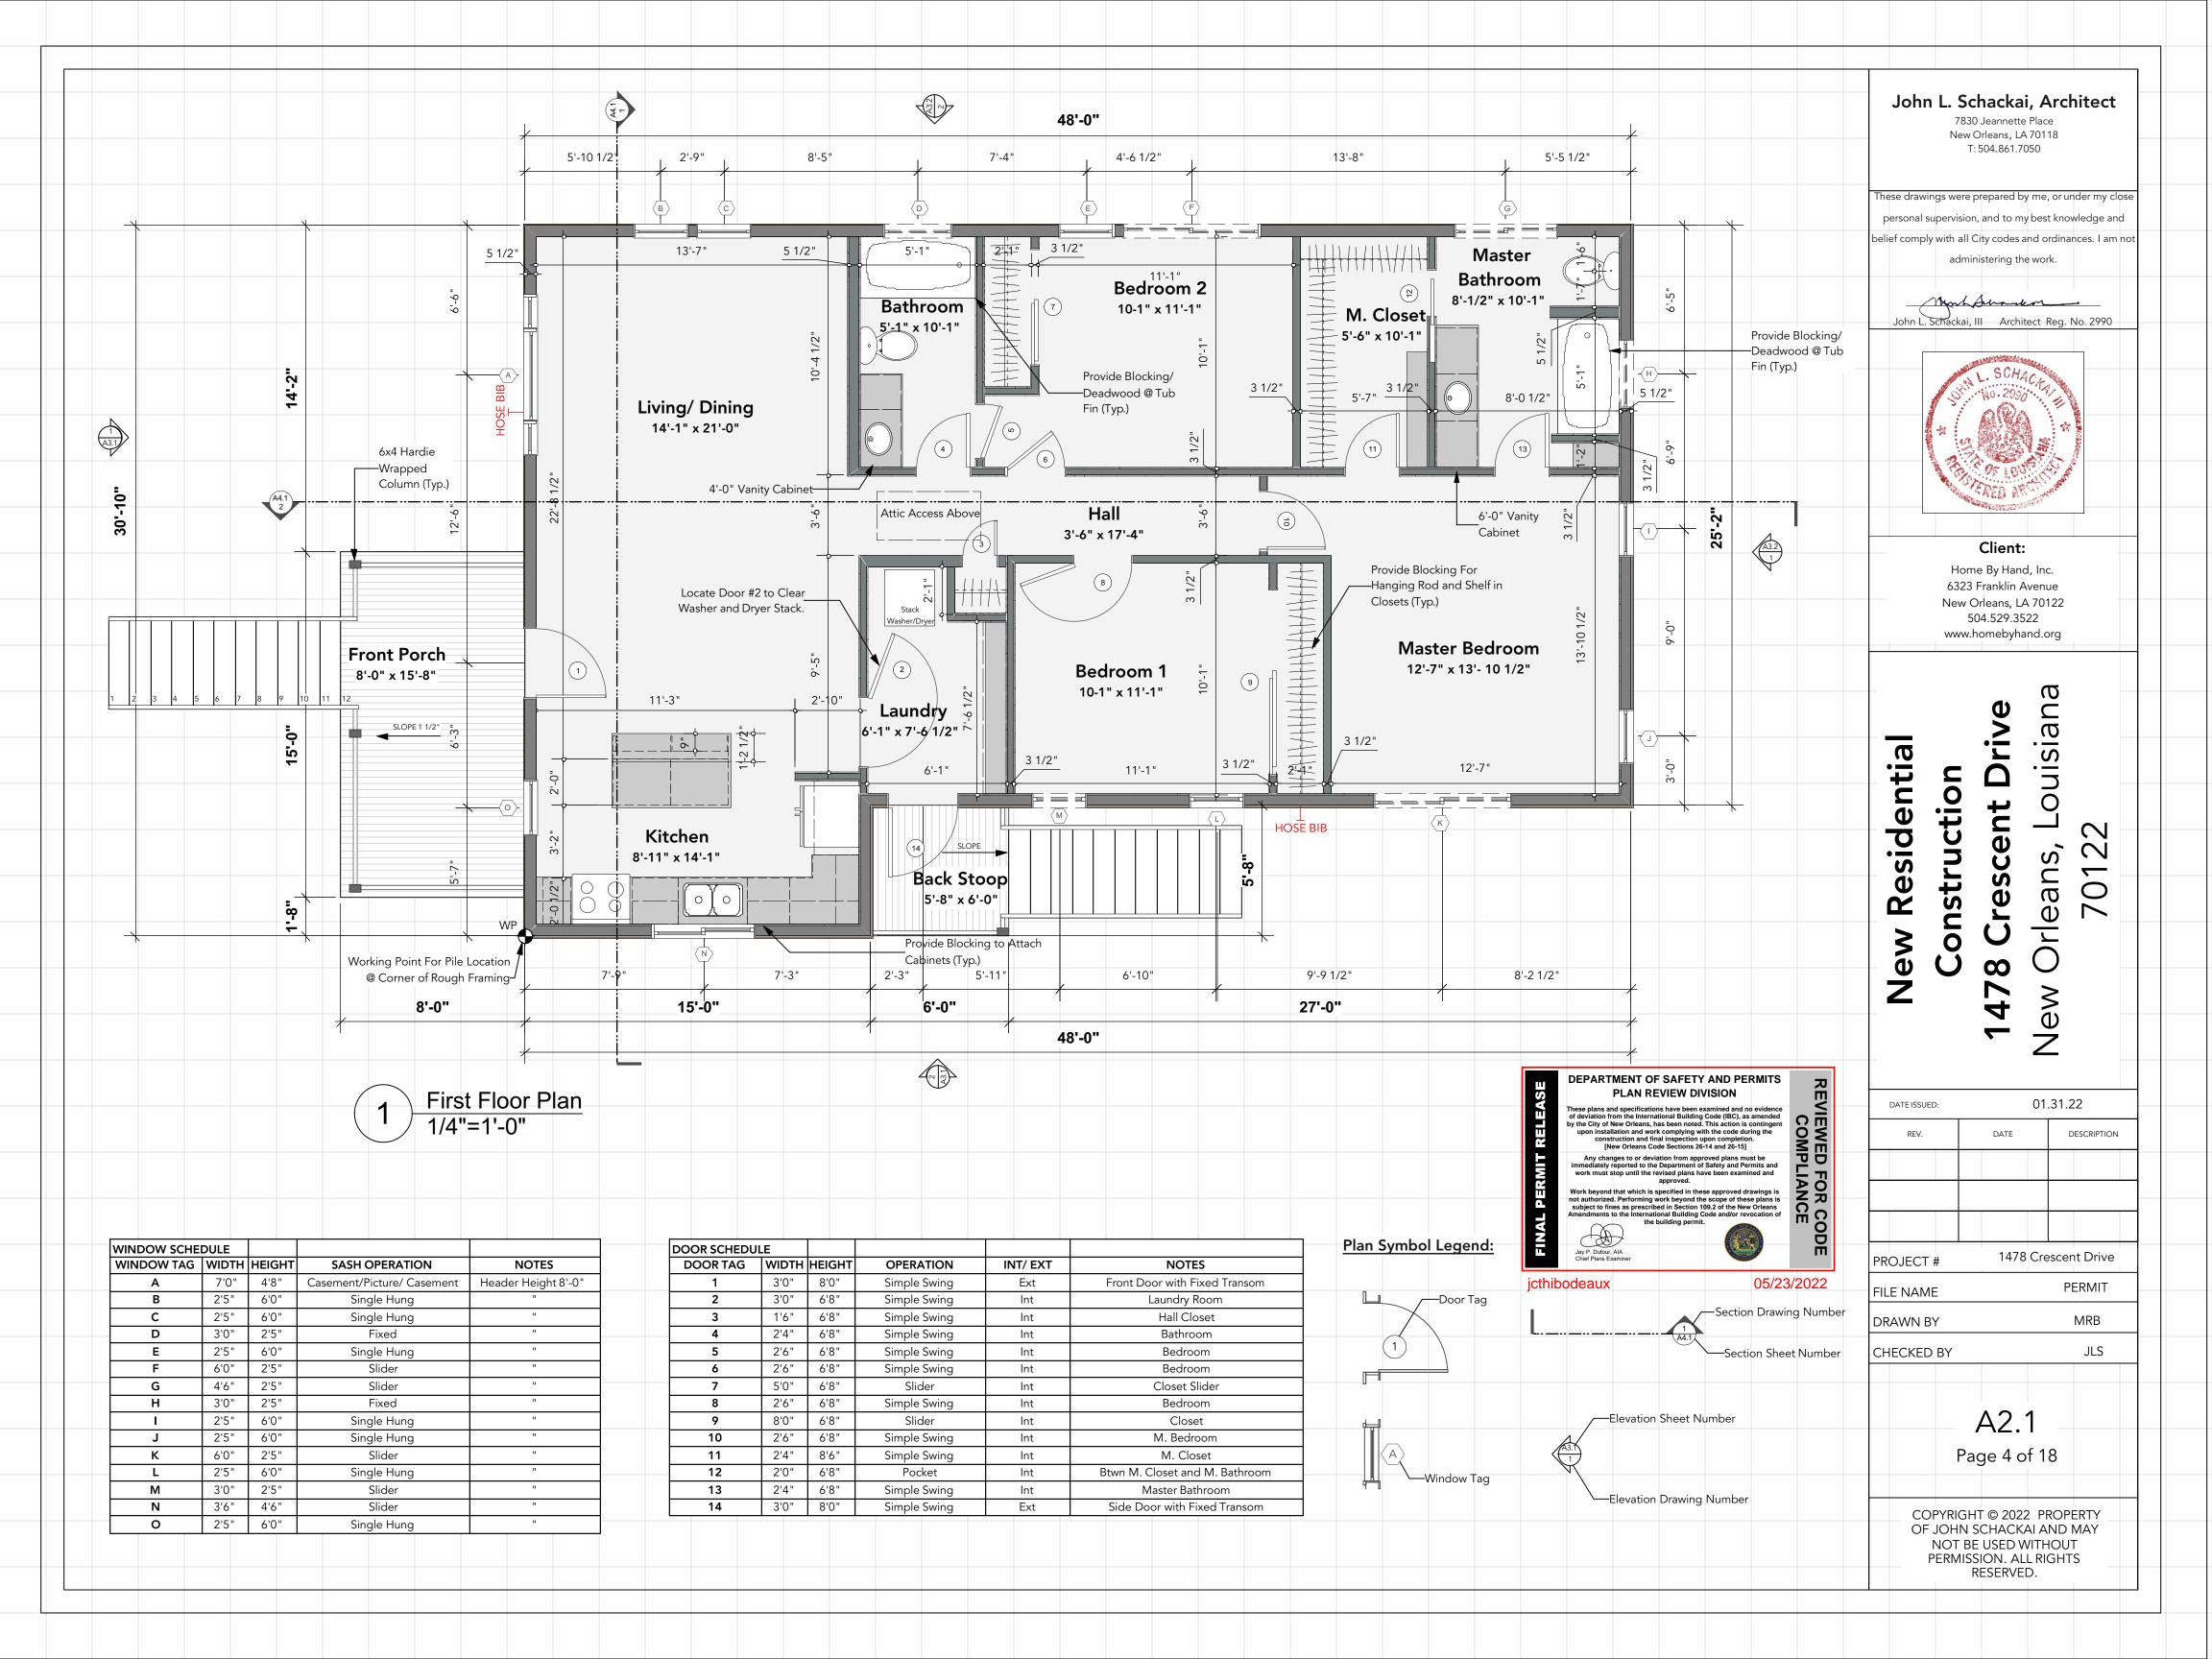

#### **General Statistics:**

-3 Bedroom / 2 Bath

\_Total Interior Square Footage=1293 SF Total Porch Area=154 SF

**Building Total Square Footages:** ALL Building Interior Area=1293 SF

ALL Building Porch Area=154 SF ALL Building (Interior + Porch)=1447 SF