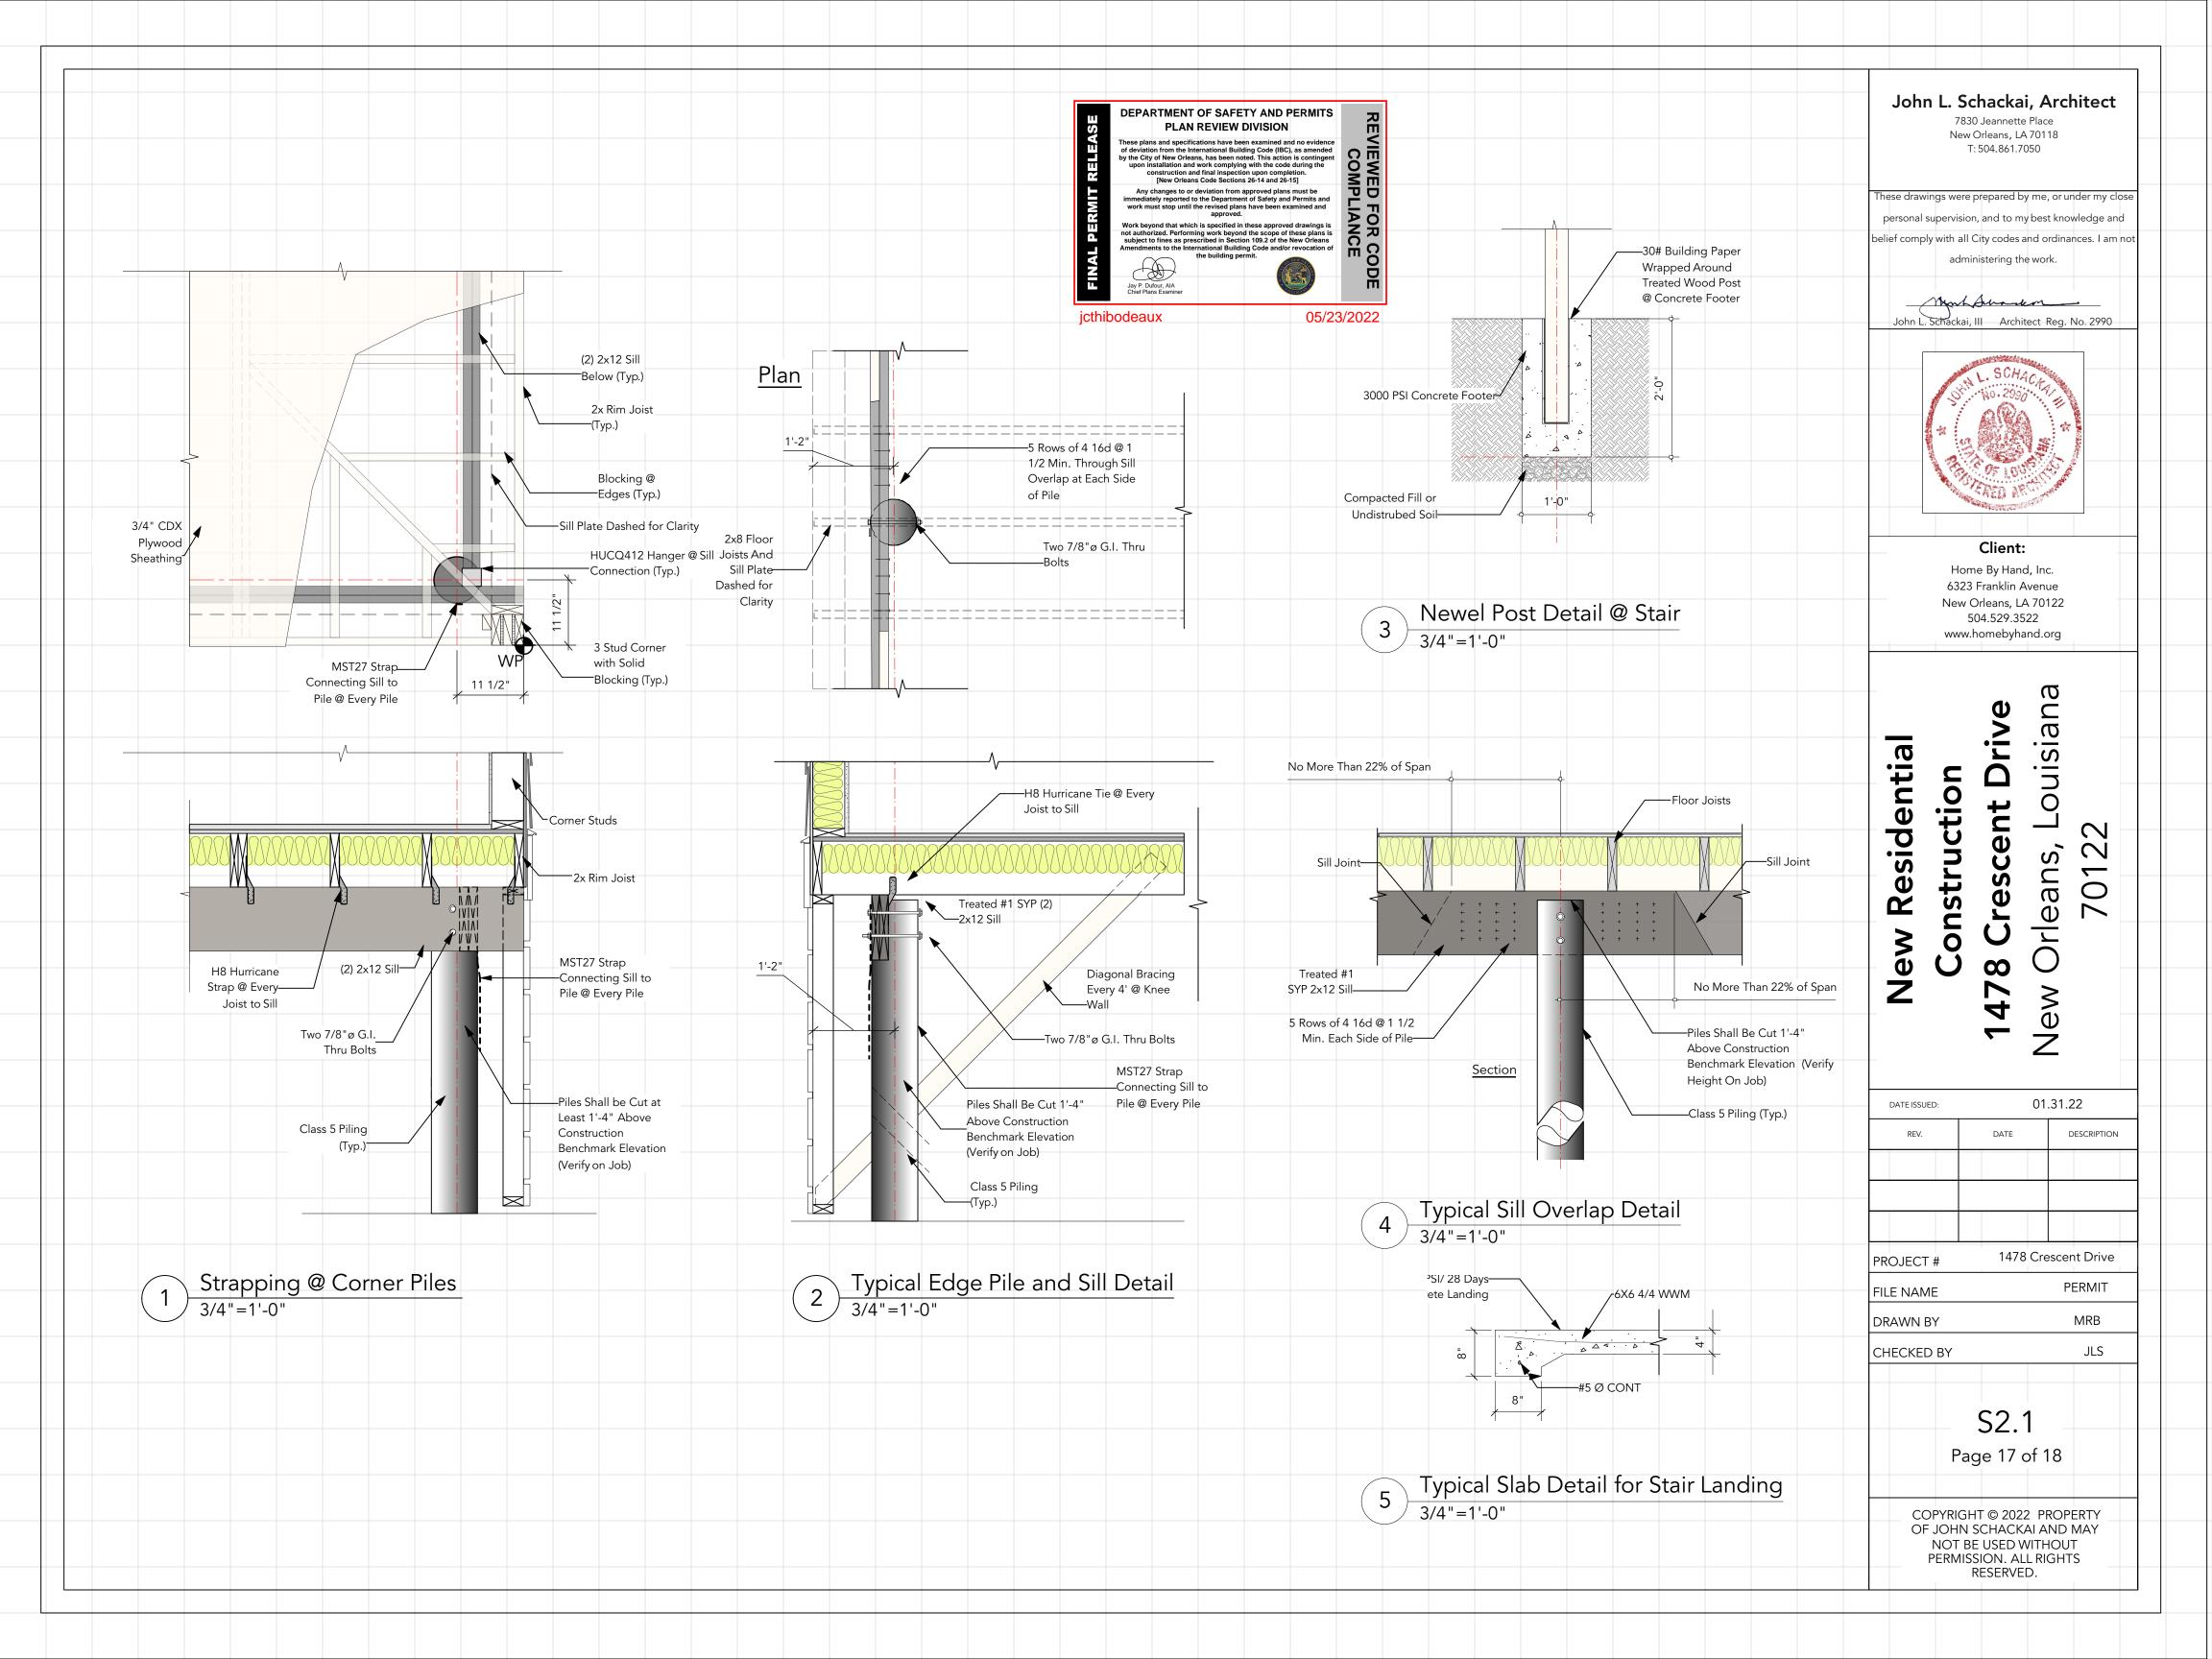

**A6.3** Gable End Details

**A6.4** Gable End Details

**\$1.1** Pile Plan & Connector Schedule

**\$2.1** Foundation Details

**E1.1** Electrical Plan & Electrical Schedule

2. Lumber shall be treated for water contact below the finish floor and all materials below F.F. shall comply with Section R322.1.8 IRC 2015 ED.

3. Lumber above finish floor shall be borate treated.

4. Piles are to be Class 5 treated ASTM D 25 with minimum tip diameters of 6 inches and butt diameters of at least 8 inches driven with a drop hammer or single acting air hammer having a manufacturers rated energy of 7,250 ft-lbs per blow; or if a drop hammer is used, the ram weight shall not exceed 2500 lbs and the drop shall not be greater than 3 feet. The piling shall have a 35 foot embedment below natural grade or be driven to refusal.

5. Piles shall be cut at a minimum of 1'-4" Above Construction Benchmark Elevation of -3.00' N.A.V.D. (Verify on Job.)

6. Provide certified termite treatment at soil under footing and at perimeter. 7. Concrete shall have ultimate strength of 3000 PSI @ 28 days (No flyash is