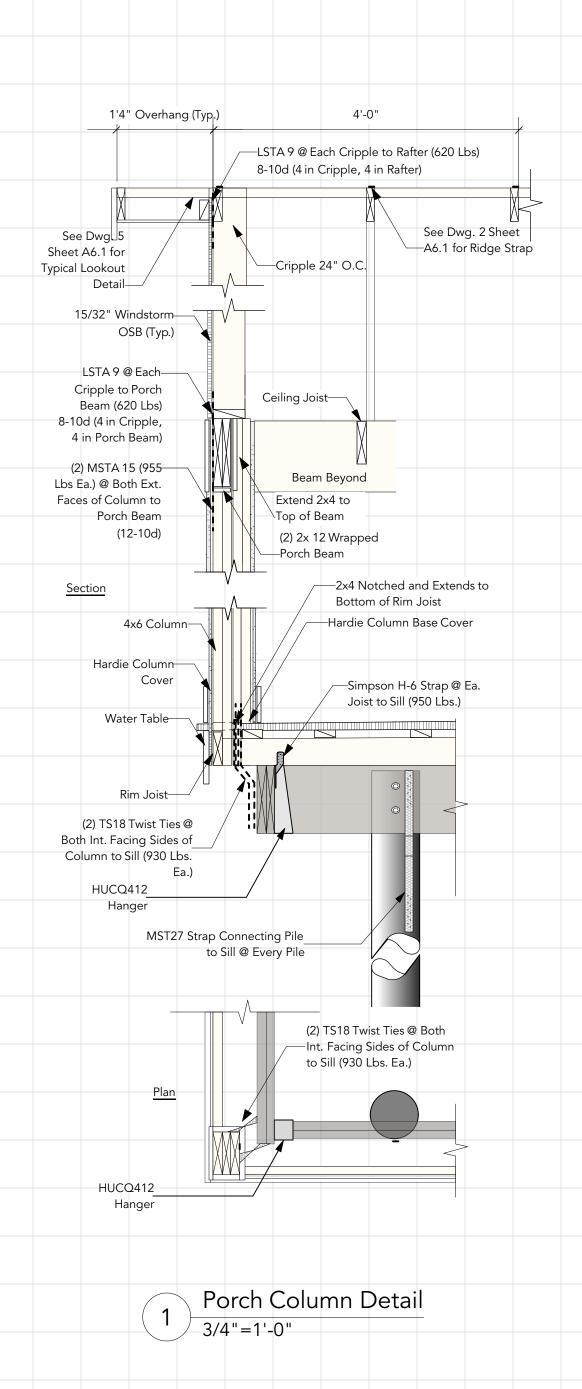

**A2.4** Rafter Framing Plan

A3.1 Front & Right Elevations

A3.3 Rear & Left Elevations

**A4.1** Sections

**A5.1** Typical Wall Sections

**A6.1** Typical Framing Details & Nailing Schedule

A6.2 Column & Flashing Details