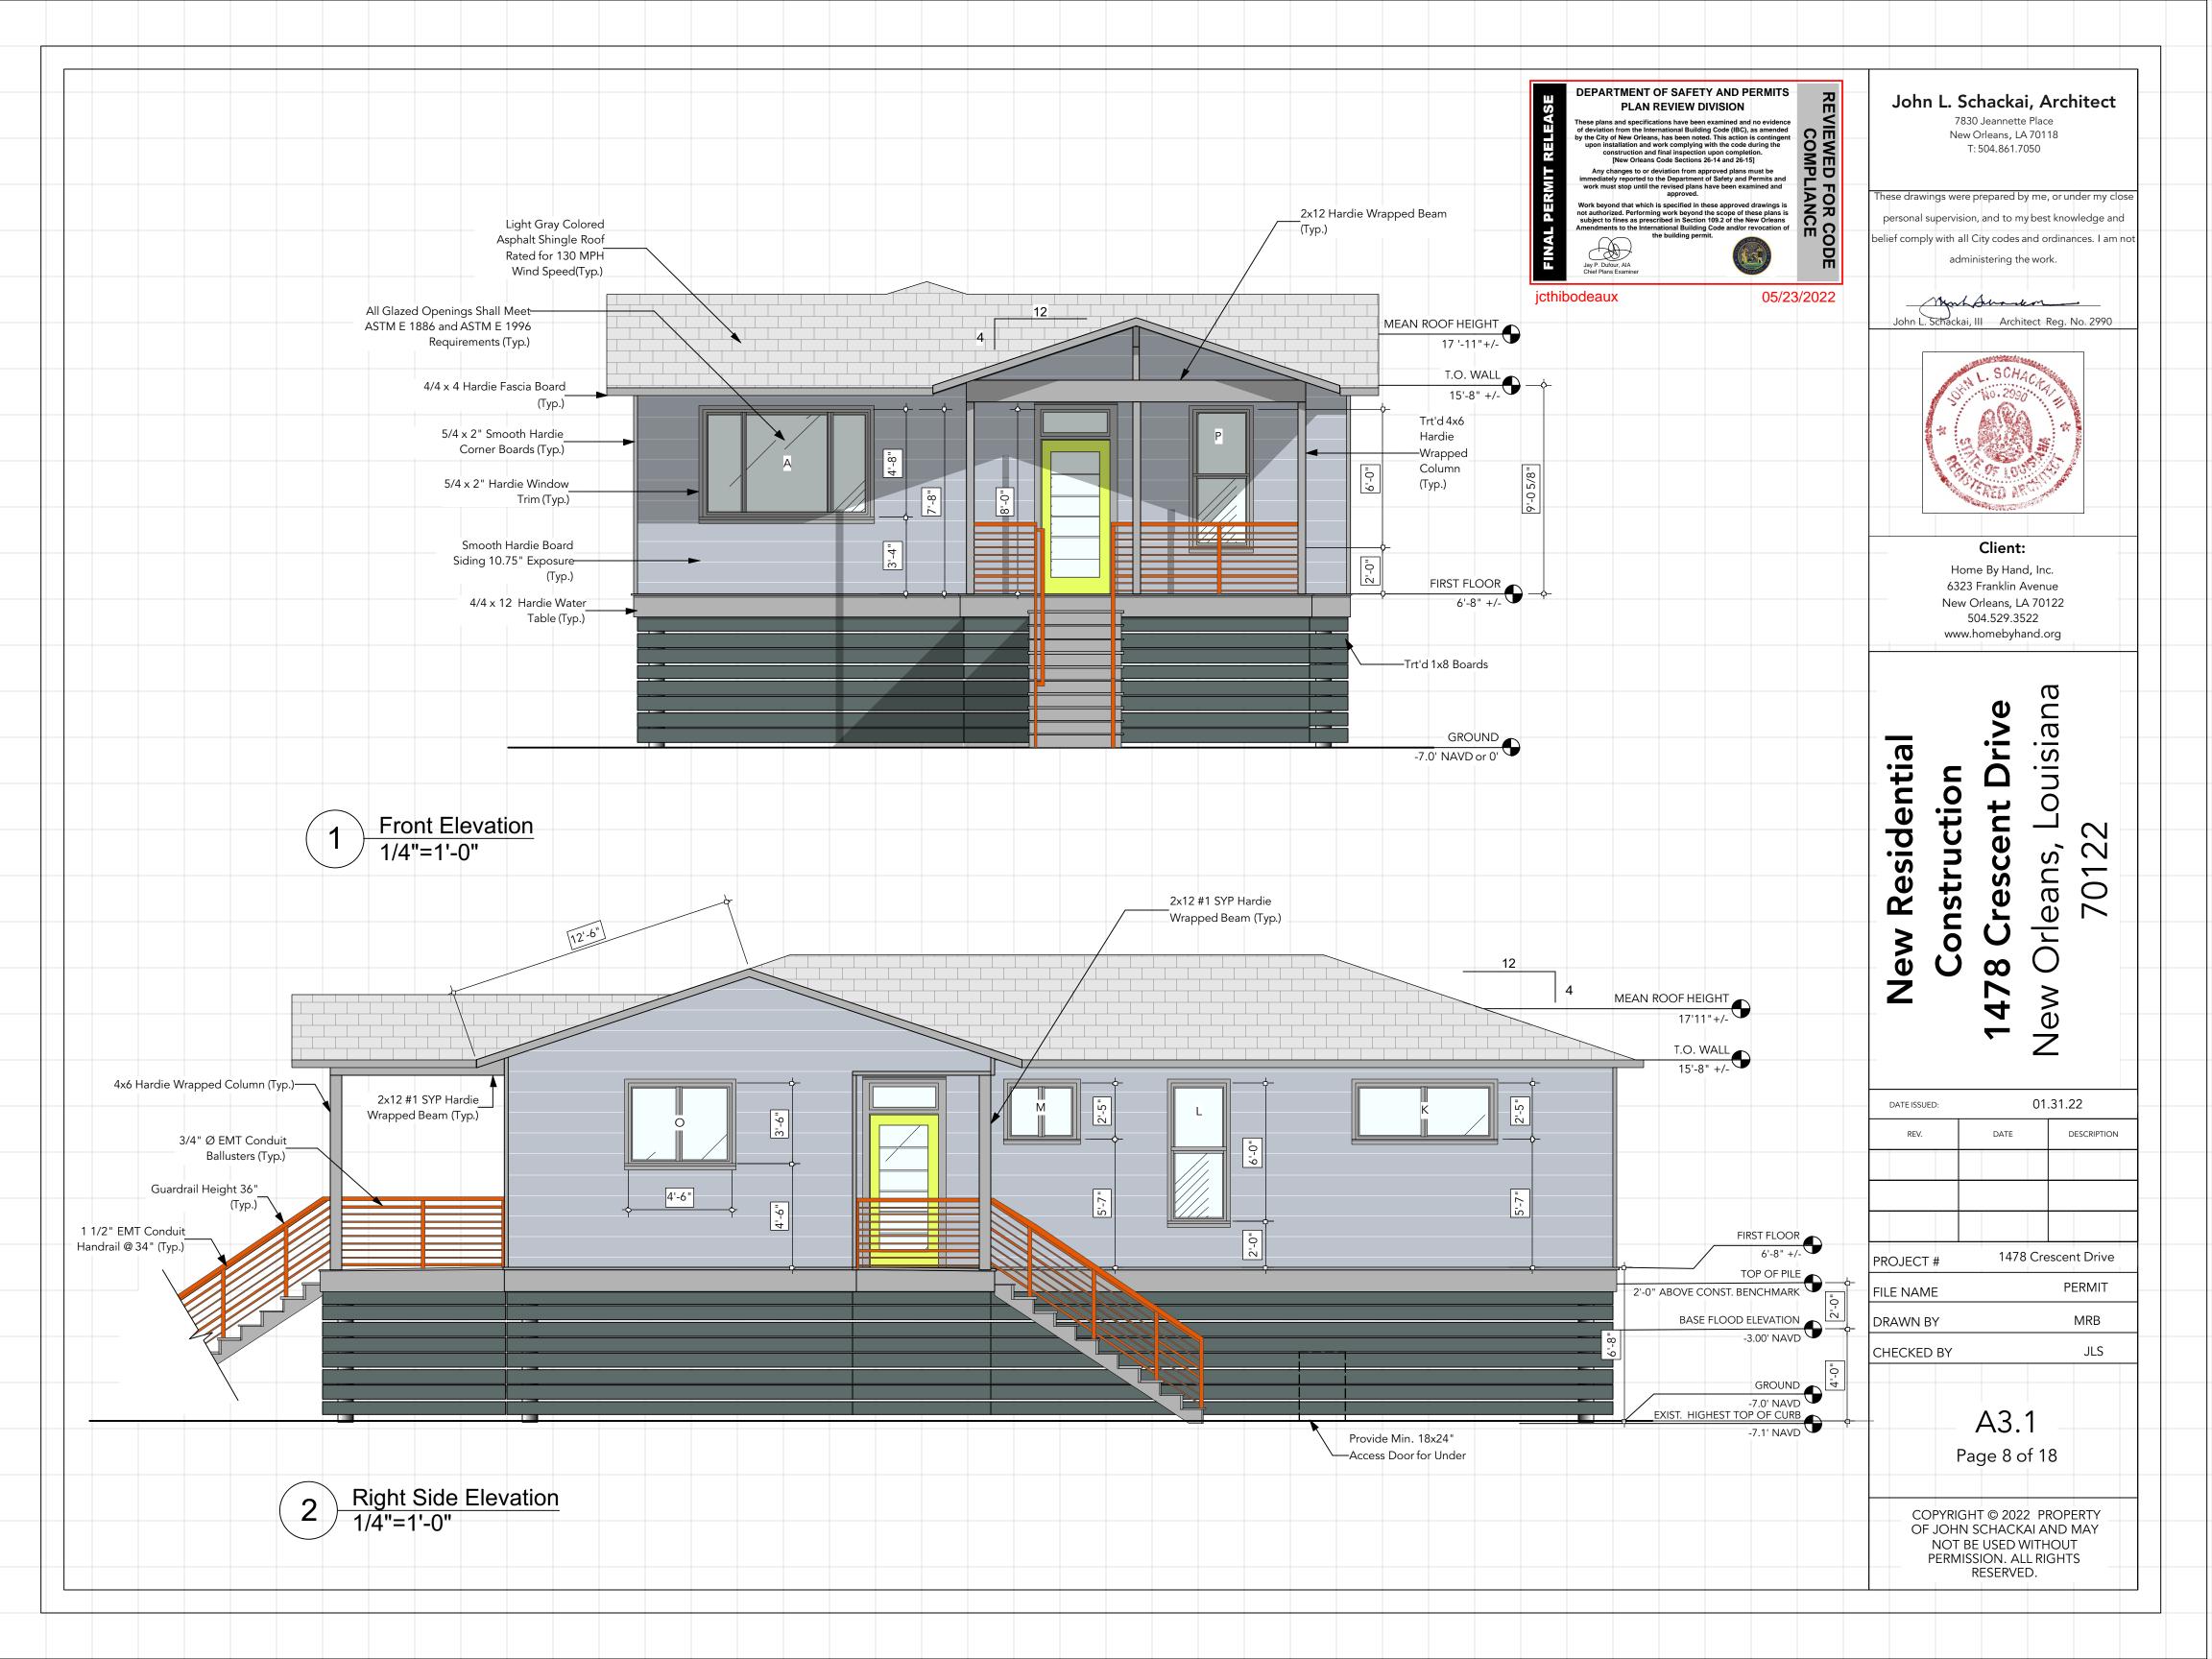

**A2.4** Rafter Framing Plan

A3.1 Front & Right Elevations

A3.3 Rear & Left Elevations

**A4.1** Sections

**A5.1** Typical Wall Sections

**A6.1** Typical Framing Details & Nailing Schedule

A6.2 Column & Flashing Details