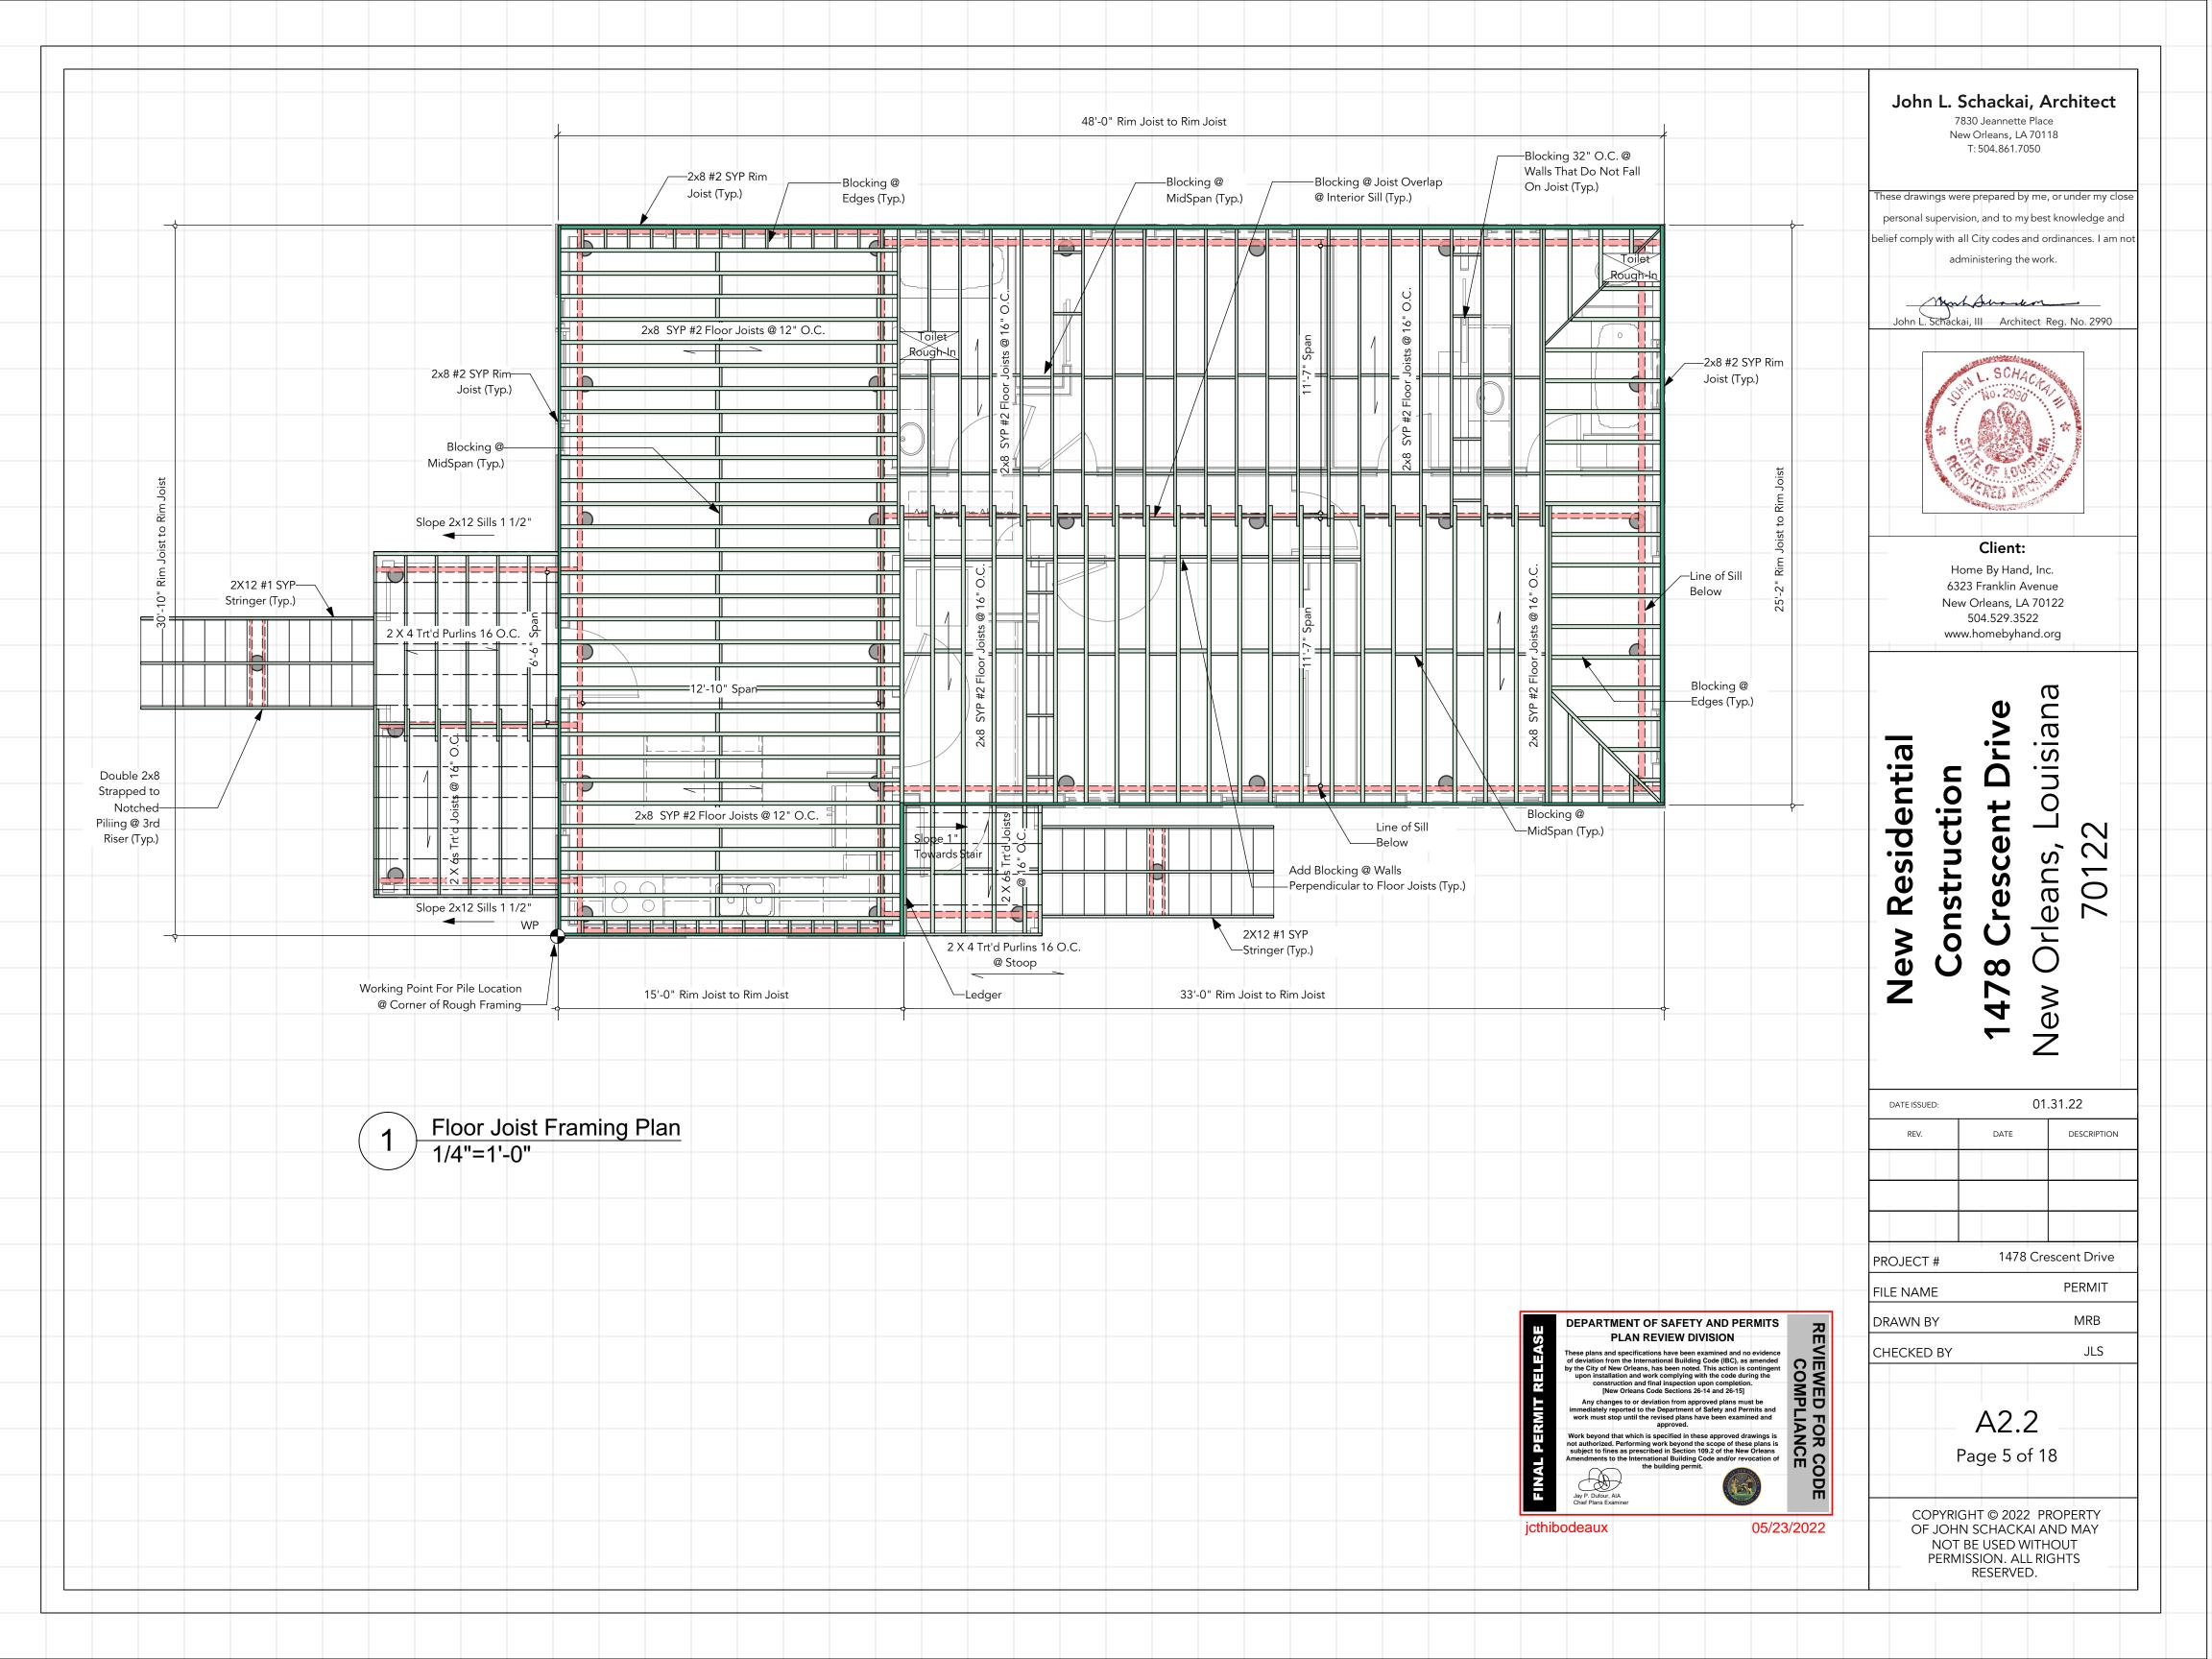

#### **General Notes:**

allowed).

1. Typical Connections and Details are for the design of this building for the basic wind speed of 130 MPH in accordance with IRC 2015 ED., the Wood Frame Construction Manual (WFCM) 2006 ED., and the ASCE Standard ASCE/SEI 7-10.

2. Lumber shall be treated for water contact below the finish floor and all materials below F.F. shall comply with Section R322.1.8 IRC 2015 ED.

3. Lumber above finish floor shall be borate treated.

4. Piles are to be Class 5 treated ASTM D 25 with minimum tip diameters of 6 inches and butt diameters of at least 8 inches driven with a drop hammer or single acting air hammer having a manufacturers rated energy of 7,250 ft-lbs per blow; or if a drop hammer is used, the ram weight shall not exceed 2500 lbs and the drop shall not be greater than 3 feet. The piling shall have a 35 foot embedment below natural grade or be driven to refusal.

5. Piles shall be cut at a minimum of 1'-4" Above Construction Benchmark Elevation of -3.00' N.A.V.D. (Verify on Job.)

6. Provide certified termite treatment at soil under footing and at perimeter. 7. Concrete shall have ultimate strength of 3000 PSI @ 28 days (No flyash is

8. Install floor joist beneath all walls or as indicated on drawings.

9. Provide under floor access at exterior of building at building skirt. Access door shall comply with Section R408 of IRC 2015 ED.

10. All dimensions measure from framing member to framing member unless otherwise noted.

11. Smoke Detectors/Alarms shall be installed in accordance with manufacturer's specifications. They shall be hardwired and interconnected so all alarms sound when any one of them is activated.