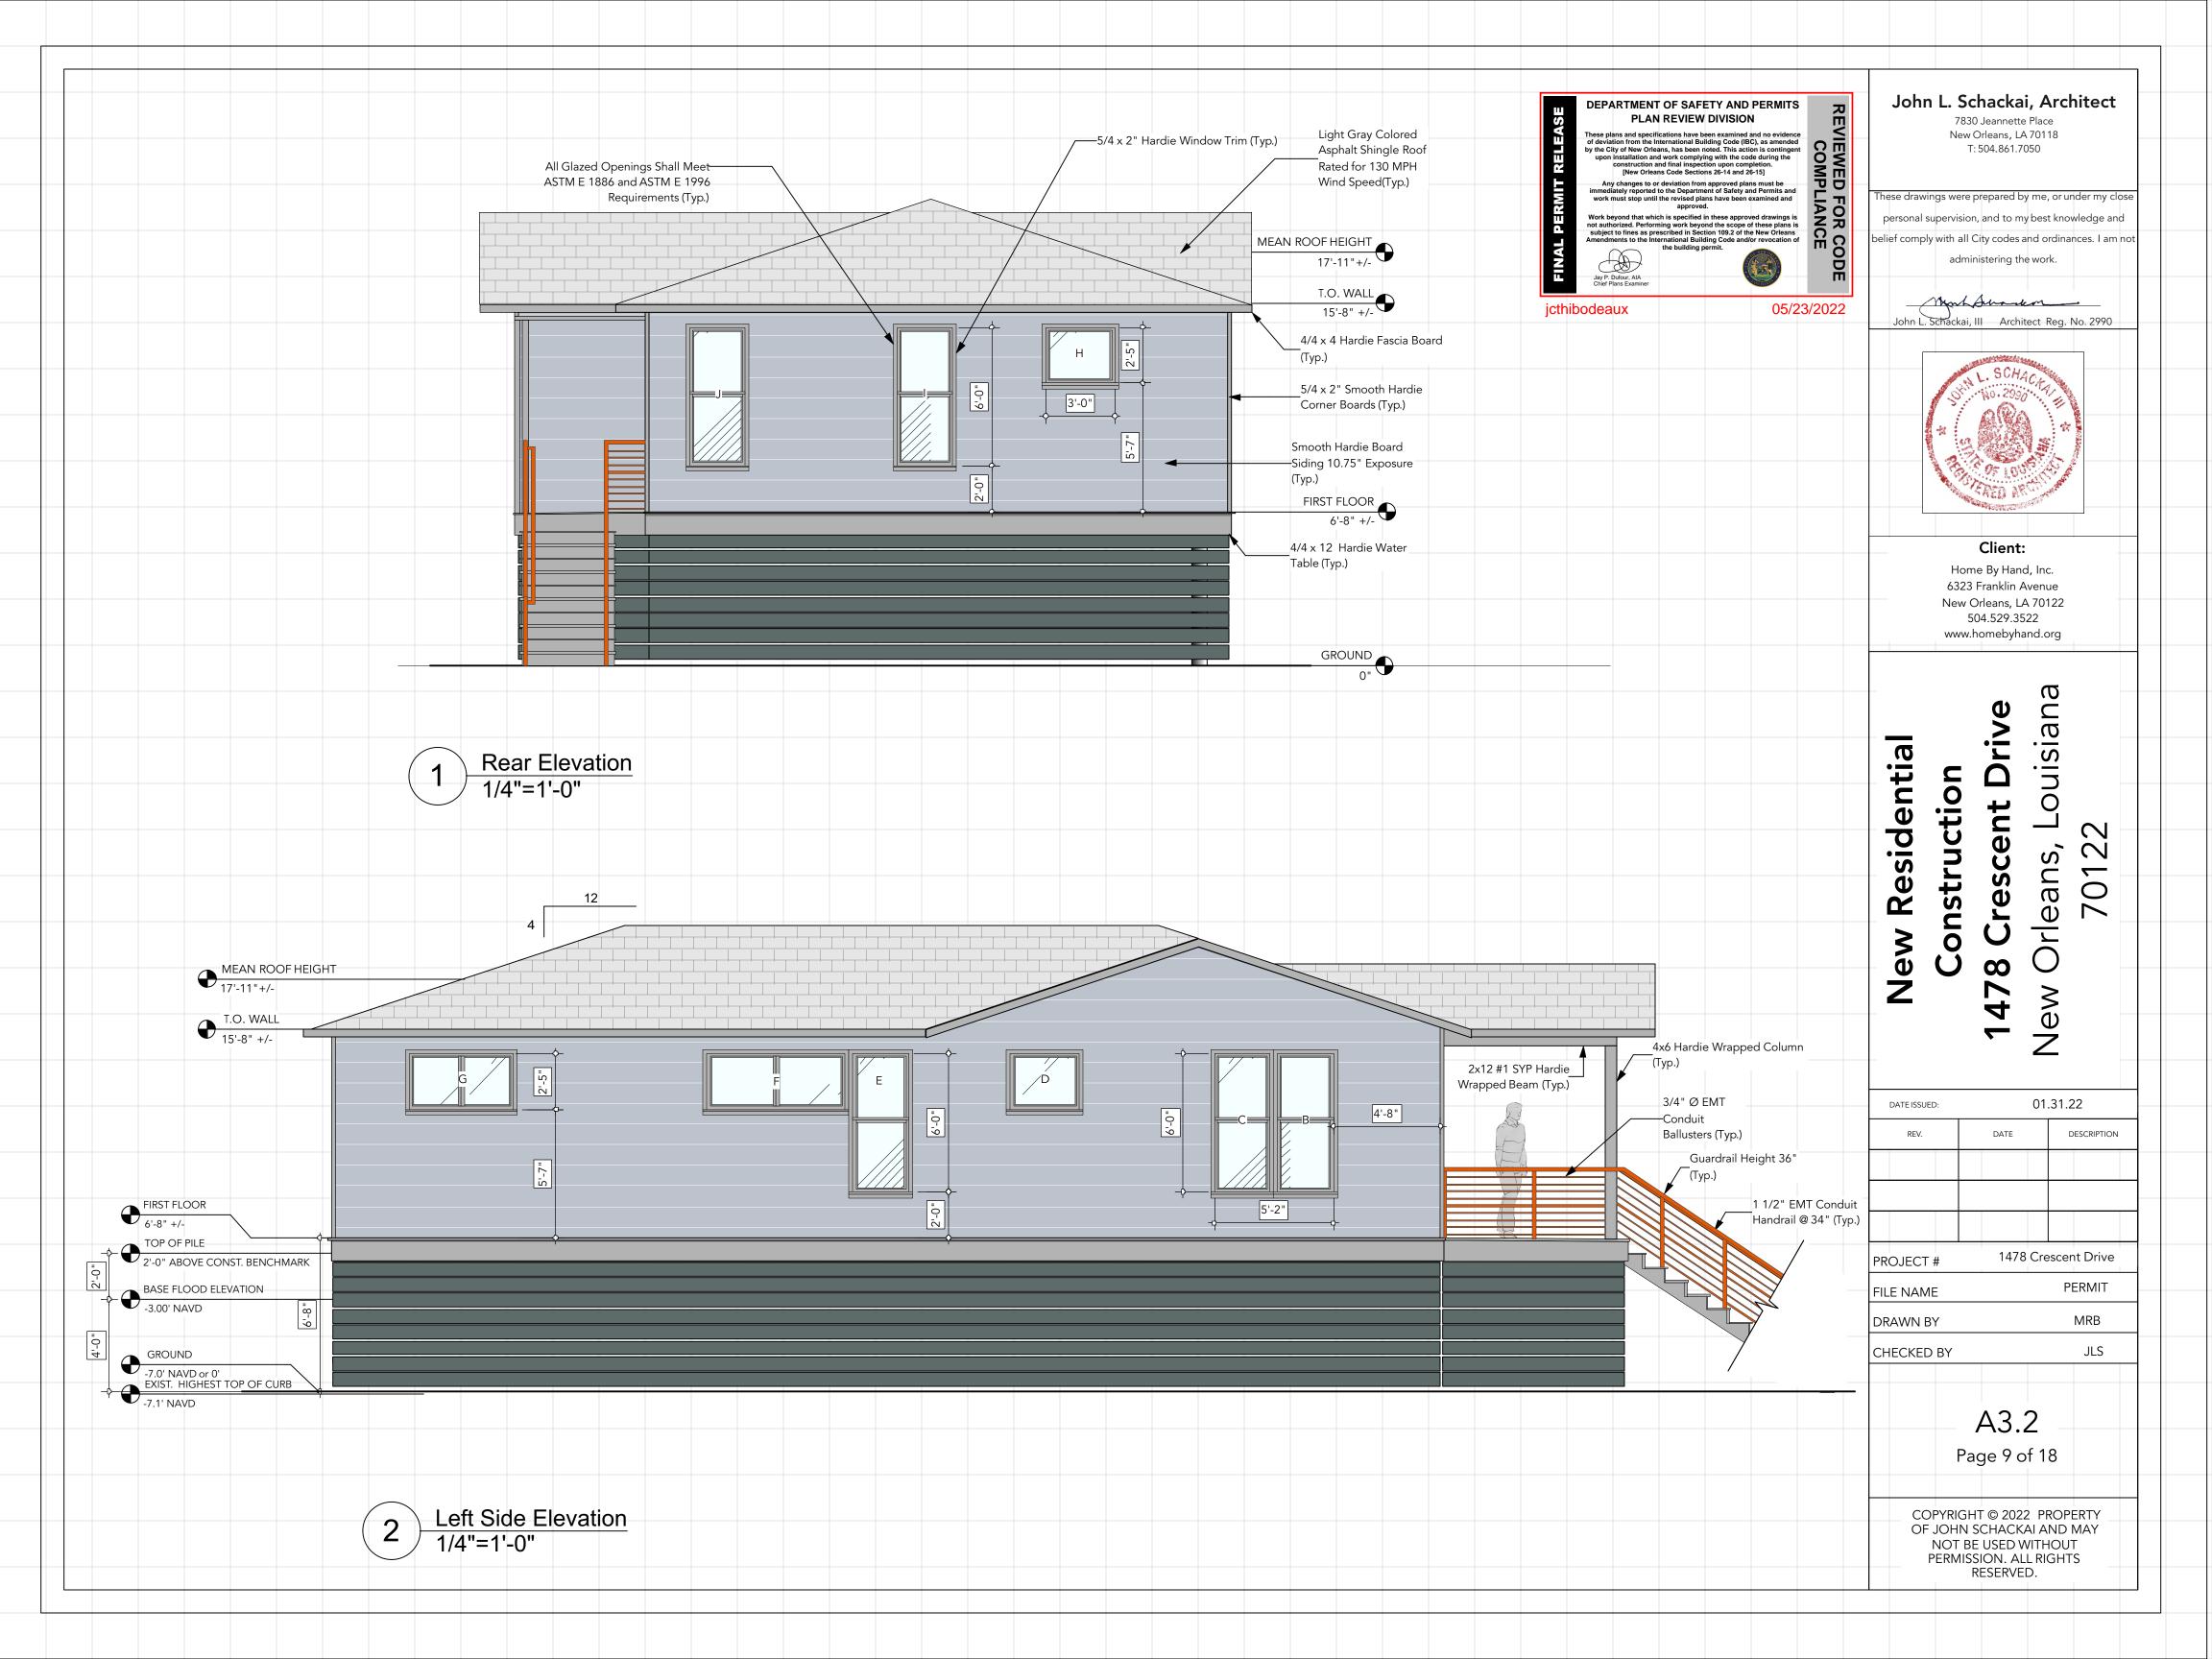

**A2.4** Rafter Framing Plan

A3.1 Front & Right Elevations

A3.3 Rear & Left Elevations

**A4.1** Sections

**A5.1** Typical Wall Sections

**A6.1** Typical Framing Details & Nailing Schedule

A6.2 Column & Flashing Details