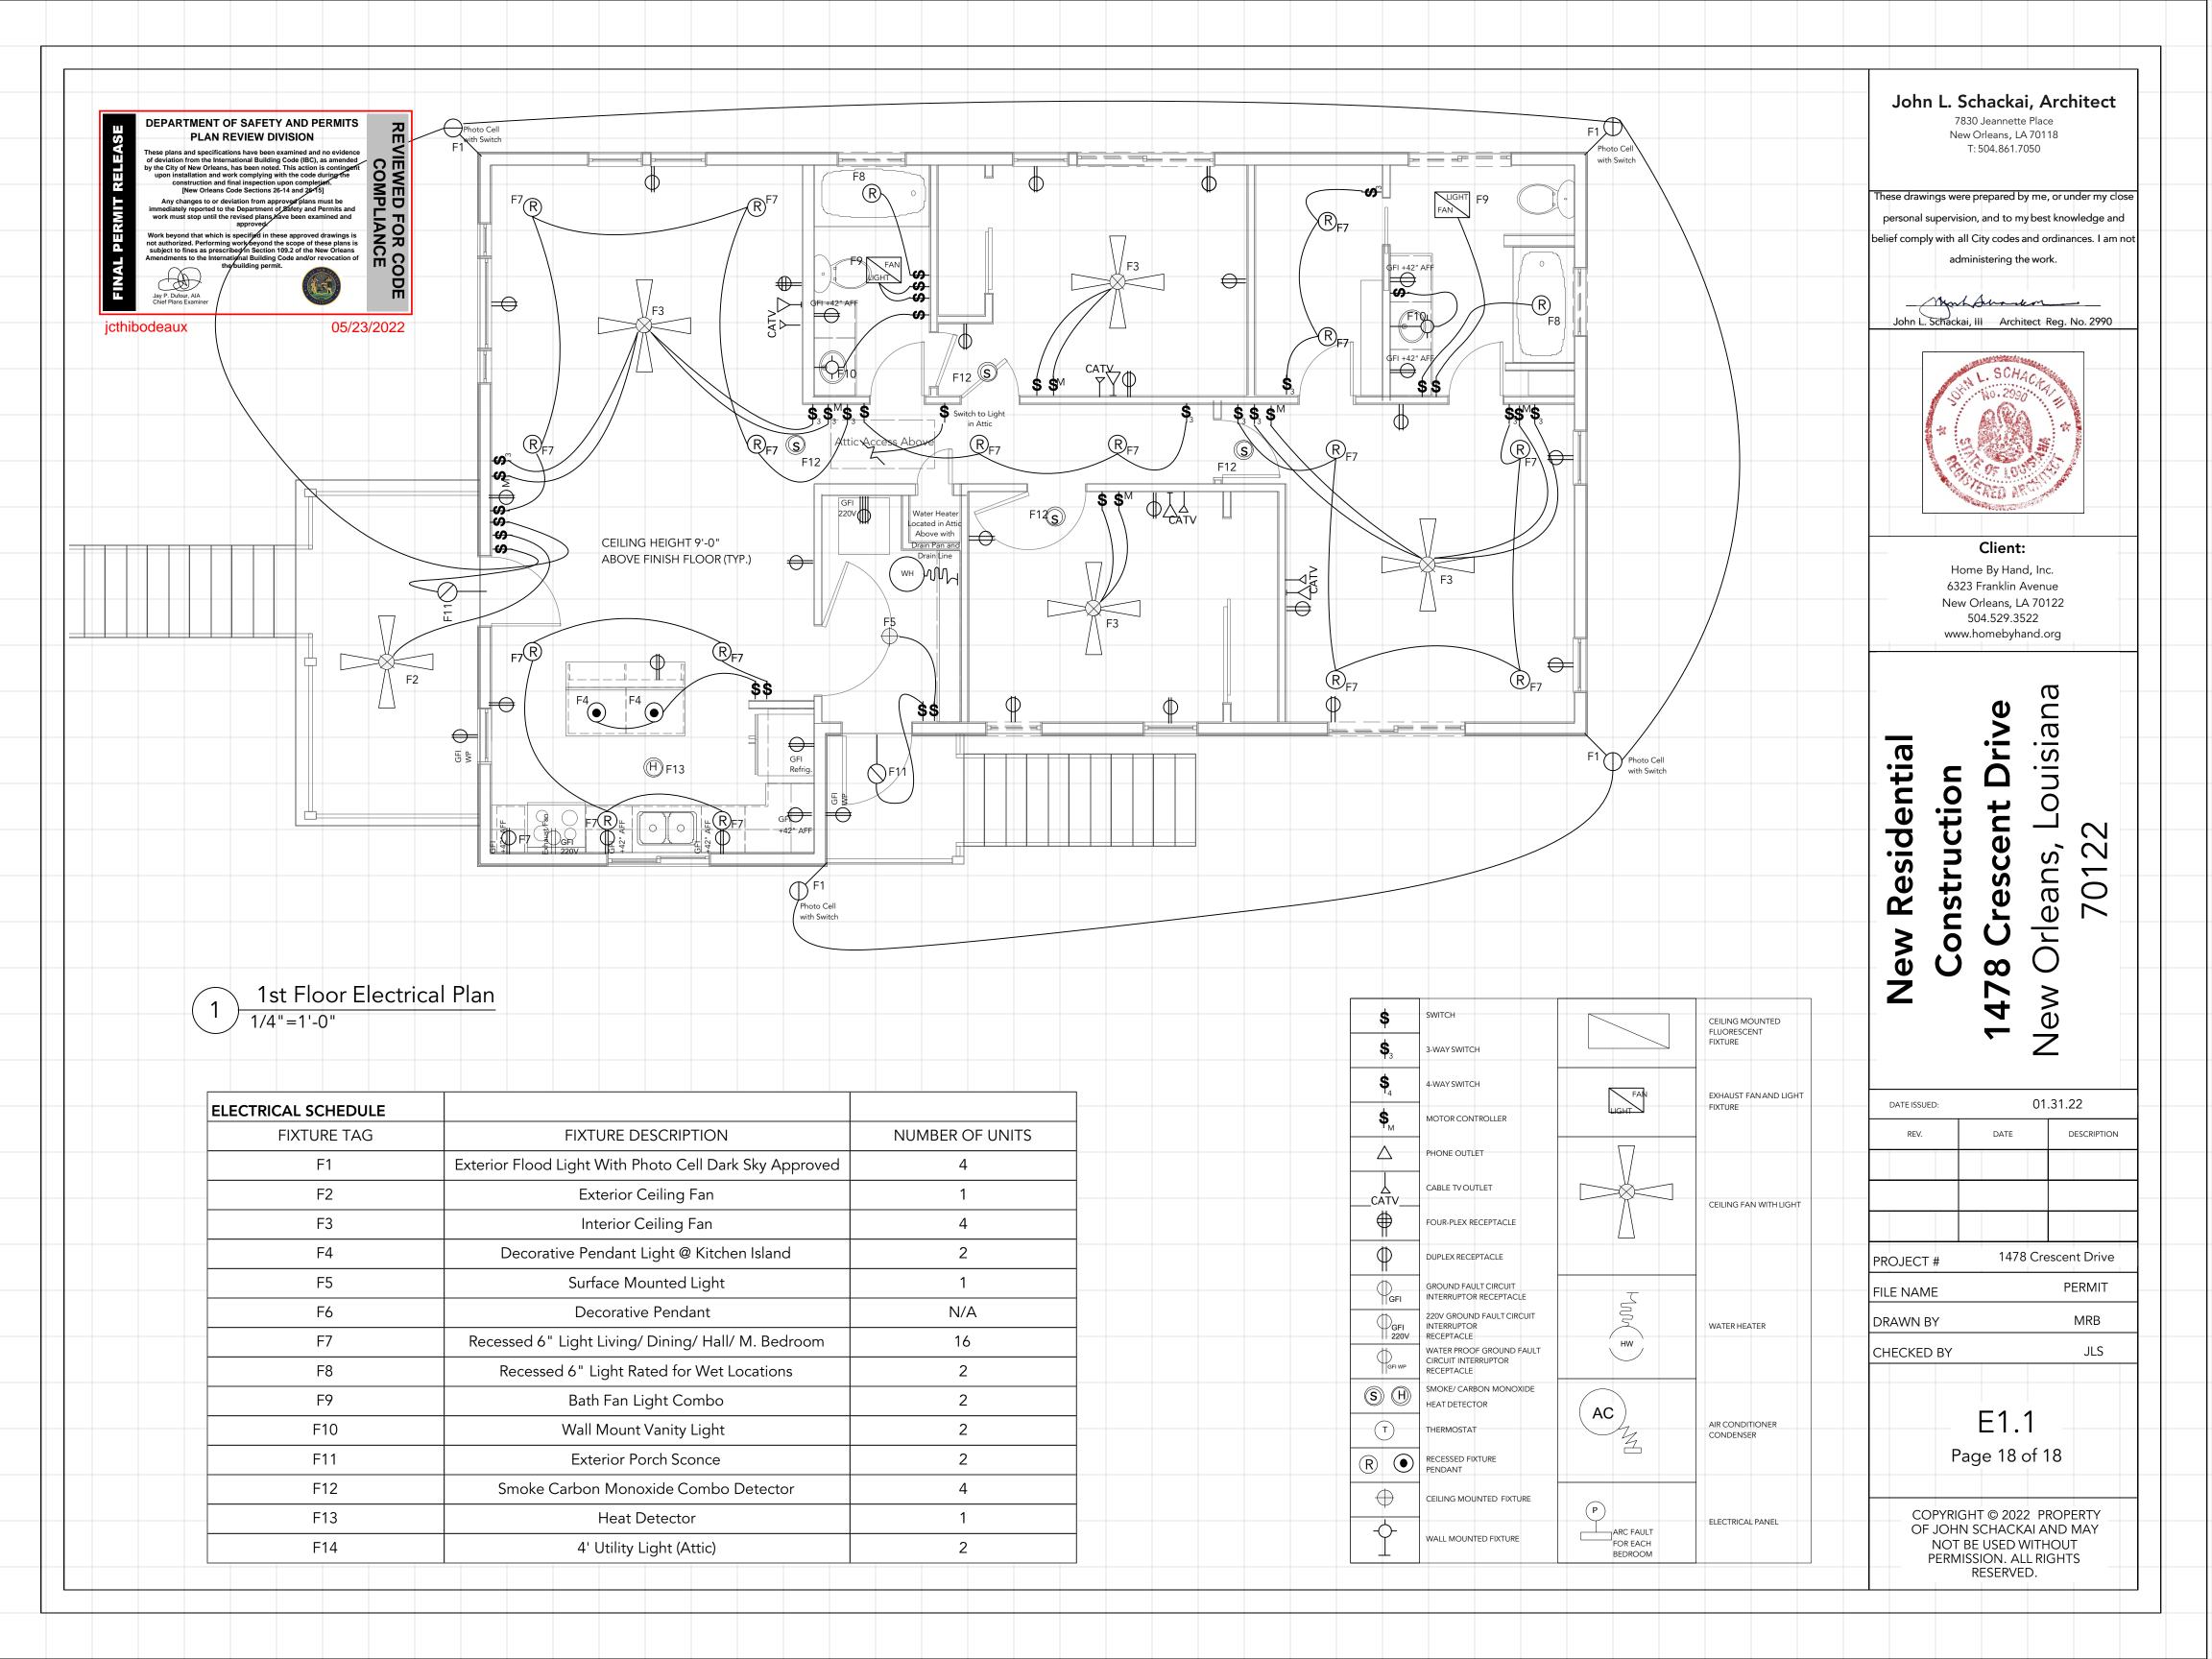

**A6.3** Gable End Details

**A6.4** Gable End Details

**\$1.1** Pile Plan & Connector Schedule

**\$2.1** Foundation Details

**E1.1** Electrical Plan & Electrical Schedule

10. All dimensions measure from framing member to framing member unless otherwise noted.

11. Smoke Detectors/Alarms shall be installed in accordance with manufacturer's specifications. They shall be hardwired and interconnected so all alarms sound when any one of them is activated.

12. General Contractor to coordinate locations of electrical water heater and air

13. Provide light over attic access stairs and provide duplex outlet in attic adjacent to air handler.

14. Provide arc-fault circuit interrupters at each branch circuit supplying outlets installed in dwelling unit bedrooms and living areas.

15. All fixtures and appliances are electric.

16. Bathroom mechanical ventilation shall vent directly to the exterior and be installed in accordance with Section 1507 of the IRC 2015 ed.

0 Holy Cross High School Donald Palmer Hall Crescent Dr 1478 Crescent Dr, New Crescent Dr Orleans, LA 70122 Mithra St sidentia Mithra St Ž Filmore Ave Filmore Ave Satellite View: Screen Capture Google Maps 2022 Holy Cross High School Donald Palmer/Hall