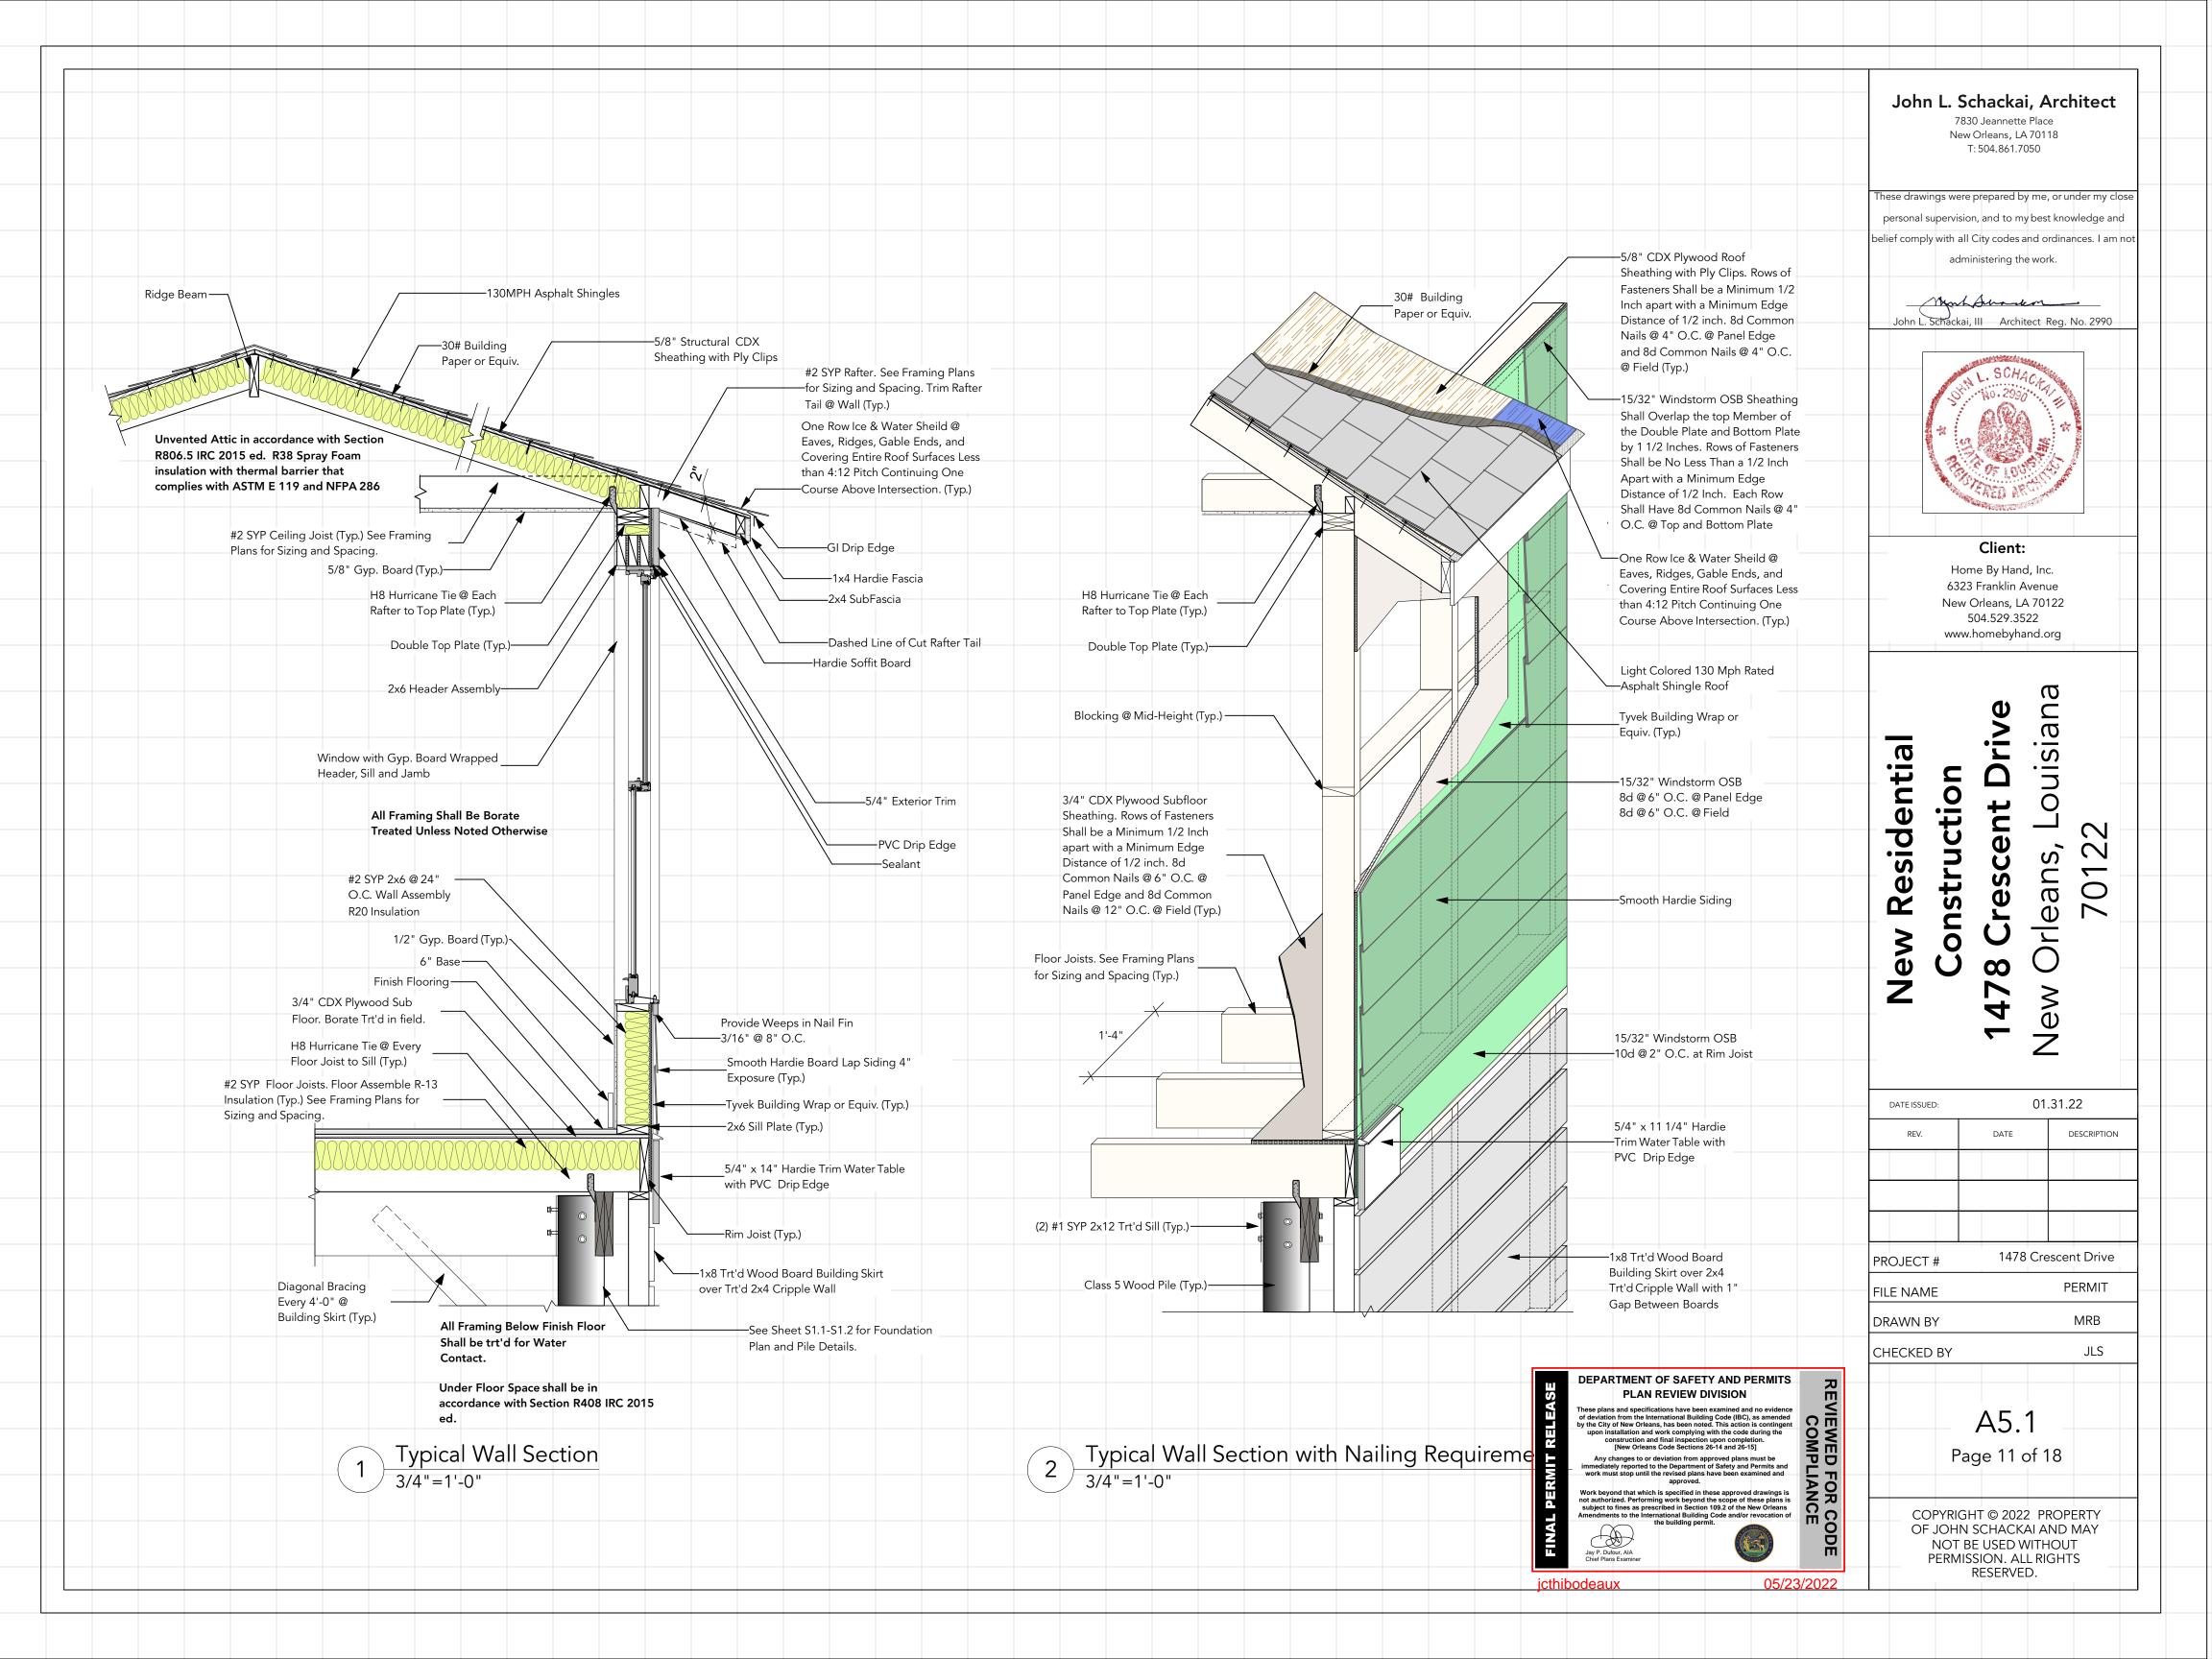

**A2.4** Rafter Framing Plan

A3.1 Front & Right Elevations

A3.3 Rear & Left Elevations

**A4.1** Sections

**A5.1** Typical Wall Sections

**A6.1** Typical Framing Details & Nailing Schedule

A6.2 Column & Flashing Details

#### **General Notes:**

allowed).

1. Typical Connections and Details are for the design of this building for the basic wind speed of 130 MPH in accordance with IRC 2015 ED., the Wood Frame Construction Manual (WFCM) 2006 ED., and the ASCE Standard ASCE/SEI 7-10.

2. Lumber shall be treated for water contact below the finish floor and all materials below F.F. shall comply with Section R322.1.8 IRC 2015 ED.

3. Lumber above finish floor shall be borate treated.

4. Piles are to be Class 5 treated ASTM D 25 with minimum tip diameters of 6 inches and butt diameters of at least 8 inches driven with a drop hammer or single acting air hammer having a manufacturers rated energy of 7,250 ft-lbs per blow; or if a drop hammer is used, the ram weight shall not exceed 2500 lbs and the drop shall not be greater than 3 feet. The piling shall have a 35 foot embedment below natural grade or be driven to refusal.