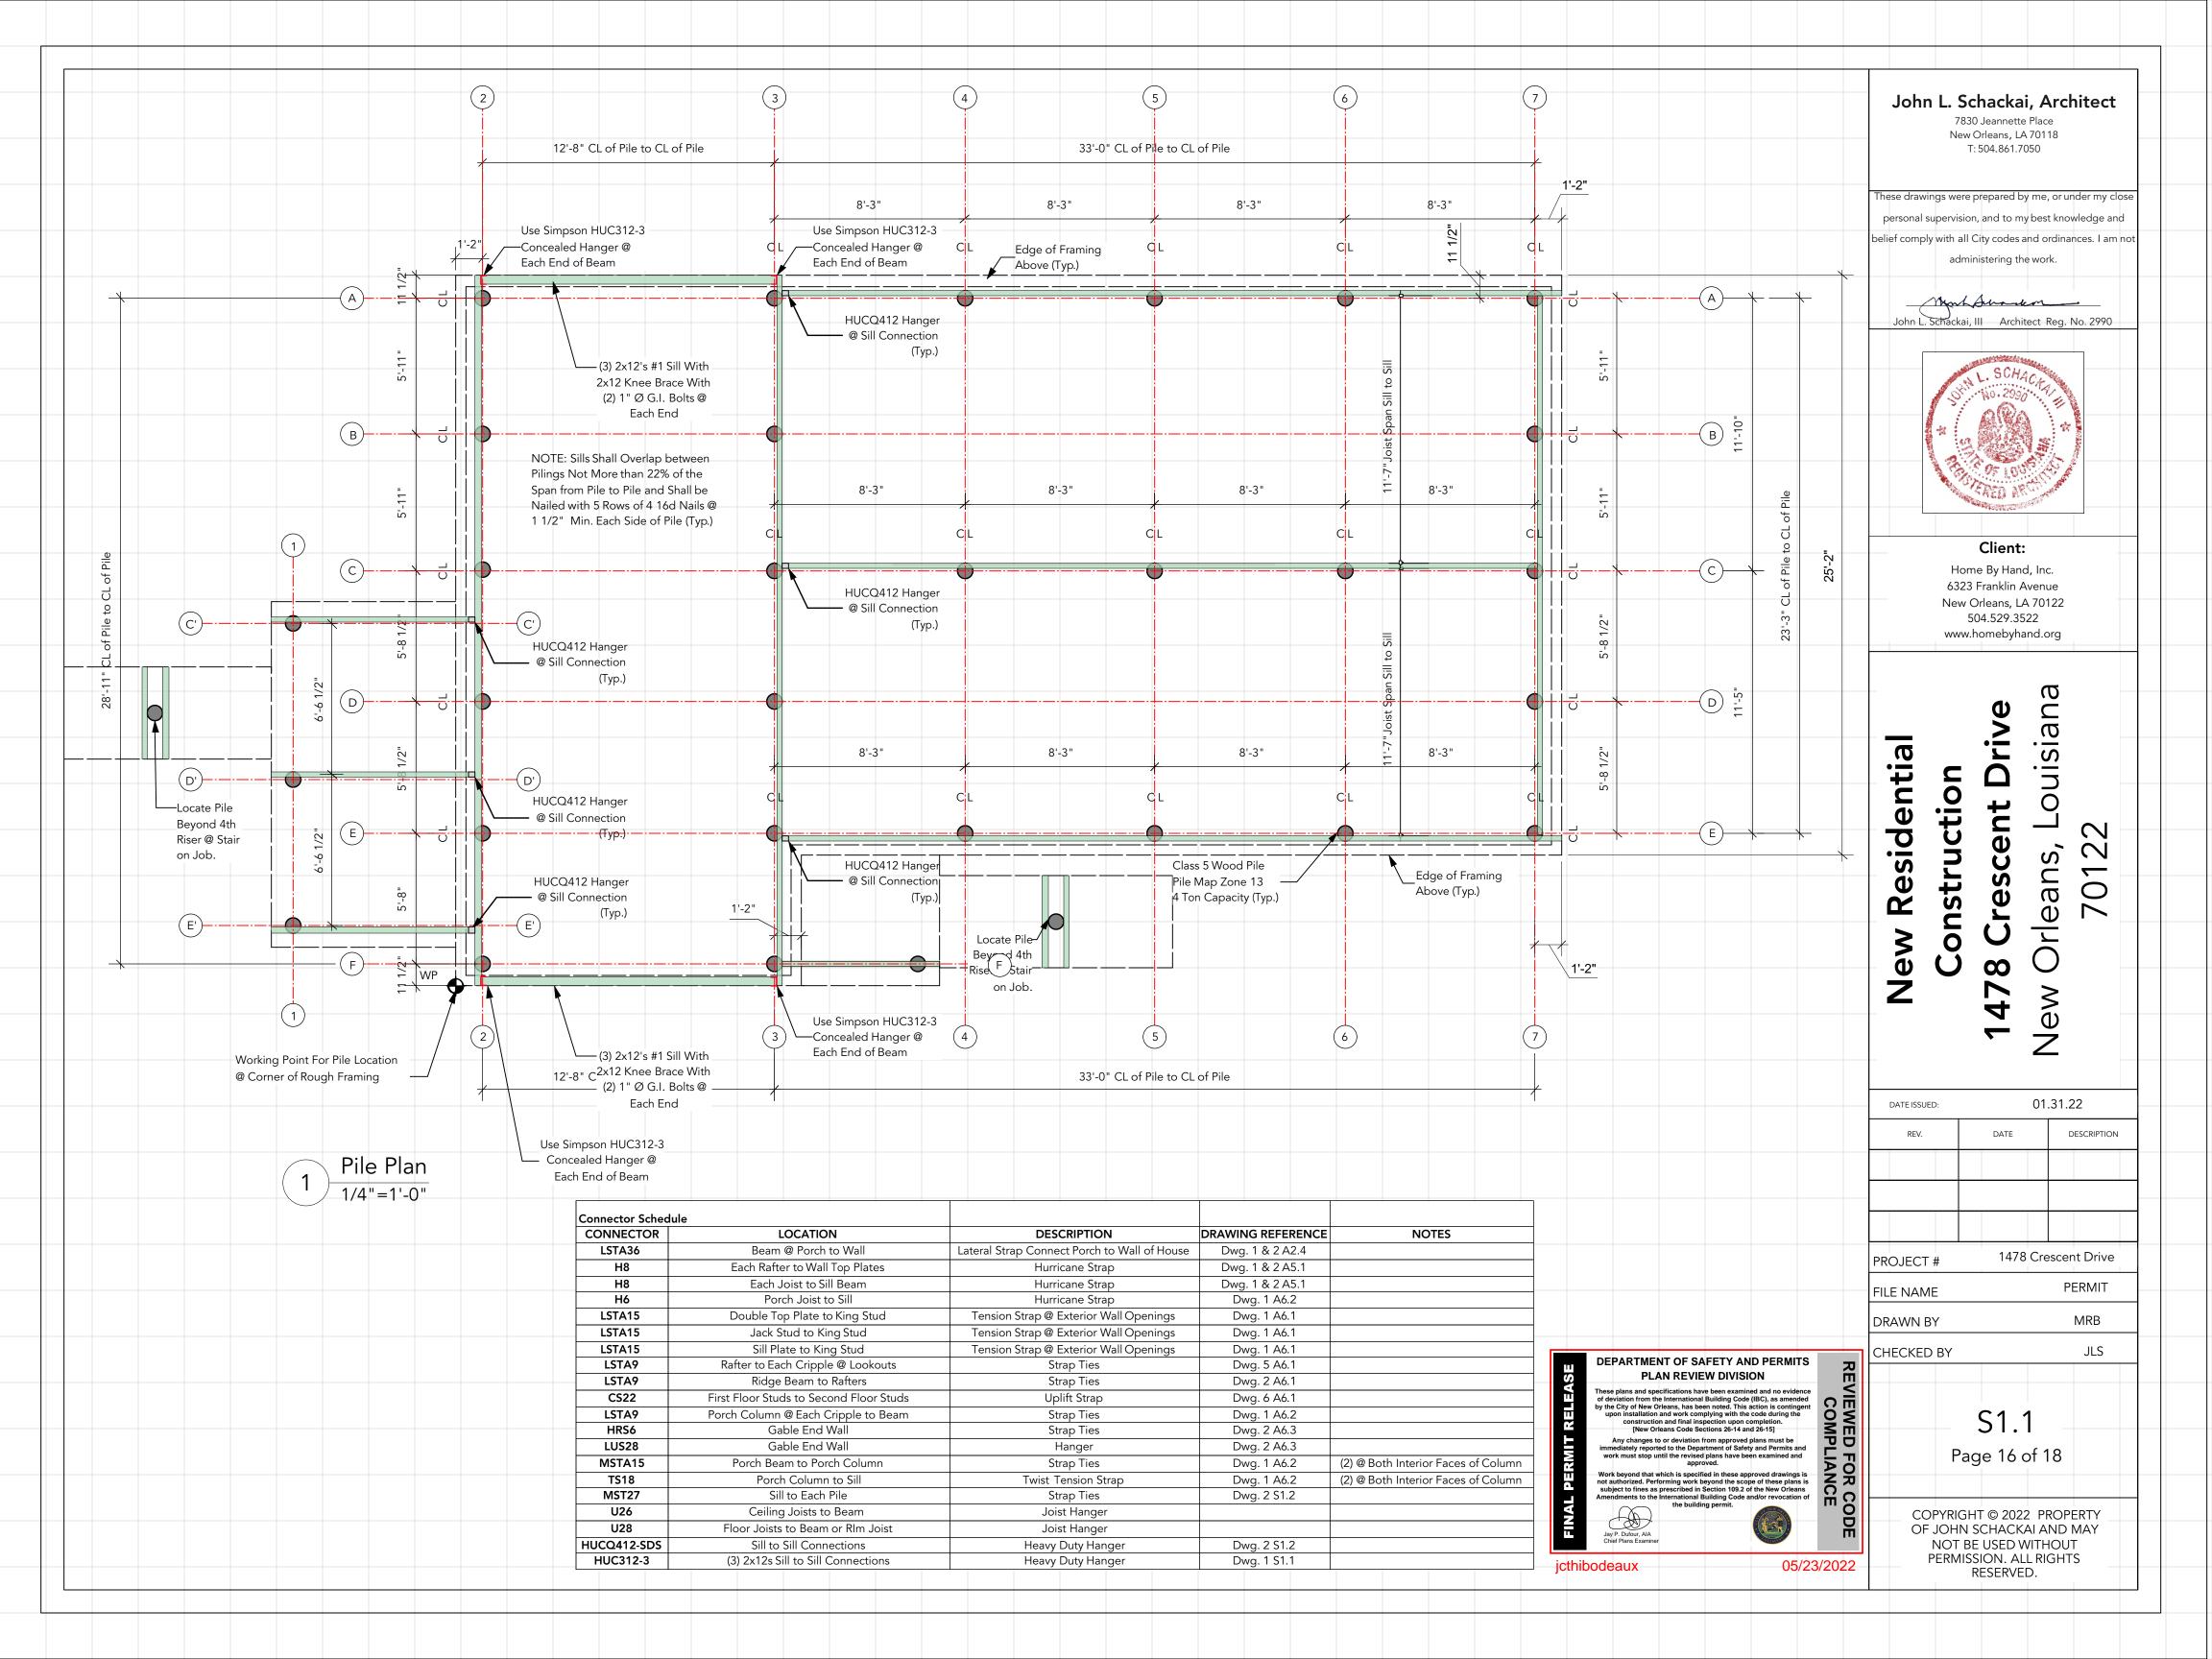

**A6.3** Gable End Details

**A6.4** Gable End Details

**\$1.1** Pile Plan & Connector Schedule

**\$2.1** Foundation Details

**E1.1** Electrical Plan & Electrical Schedule

2. Lumber shall be treated for water contact below the finish floor and all materials below F.F. shall comply with Section R322.1.8 IRC 2015 ED.

3. Lumber above finish floor shall be borate treated.

4. Piles are to be Class 5 treated ASTM D 25 with minimum tip diameters of 6 inches and butt diameters of at least 8 inches driven with a drop hammer or single acting air hammer having a manufacturers rated energy of 7,250 ft-lbs per blow; or if a drop hammer is used, the ram weight shall not exceed 2500 lbs and the drop shall not be greater than 3 feet. The piling shall have a 35 foot embedment below natural grade or be driven to refusal.

5. Piles shall be cut at a minimum of 1'-4" Above Construction Benchmark Elevation of -3.00' N.A.V.D. (Verify on Job.)

6. Provide certified termite treatment at soil under footing and at perimeter. 7. Concrete shall have ultimate strength of 3000 PSI @ 28 days (No flyash is