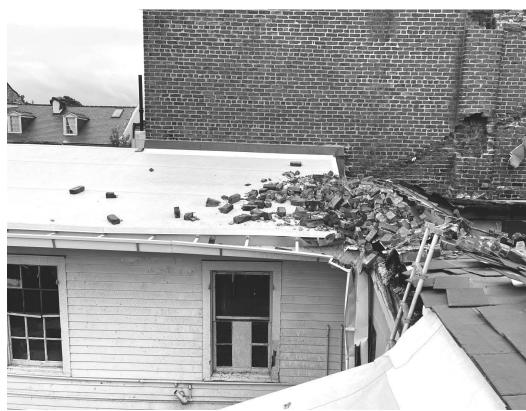

DRONE IMAGE OF BRICKS ON EXISTING ROOF STRUCTURES AND DAMAGED GUTTER.

DRONE IMAGE OF COLLAPSED SLATE ROOF.

DRONE IMAGE OF COLLAPSED BRICK PARTY WALL.