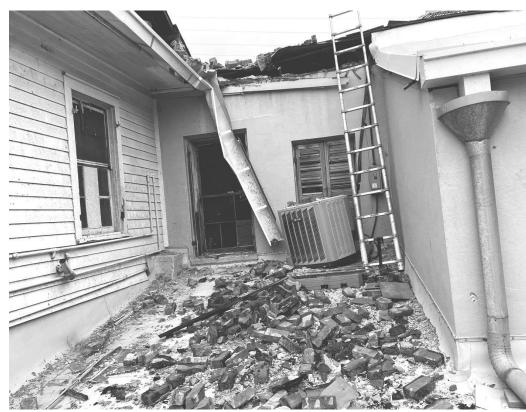

GOOGLE STREET VIEW IMAGE OF STREET FRONT AND DAMAGED PARTY WALL.

GOOGLE STREET VIEW OF STREET FRONT FACADE.

STREET FRONT FACADE WITH TEMPORARY SHORING IN PLACE.

DRONE IMAGE OF BRICKS ON EXISTING ROOF STRUCTURES.

DRONE IMAGE OF BRICKS ON EXISTING ROOF STRUCTURES AND DAMAGED GUTTER.

DRONE IMAGE OF COLLAPSED SLATE ROOF.

DRONE IMAGE OF COLLAPSED BRICK PARTY WALL.