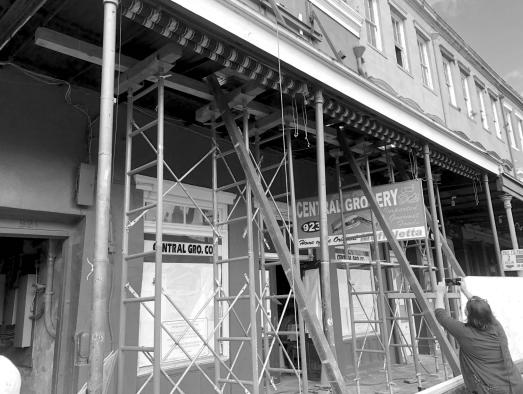

GOOGLE STREET VIEW IMAGE OF STREET FRONT AND DAMAGED PARTY WALL.

GOOGLE STREET VIEW OF STREET FRONT FACADE.

STREET FRONT FACADE WITH TEMPORARY SHORING IN PLACE.

DRONE IMAGE OF BRICKS ON EXISTING ROOF STRUCTURES.