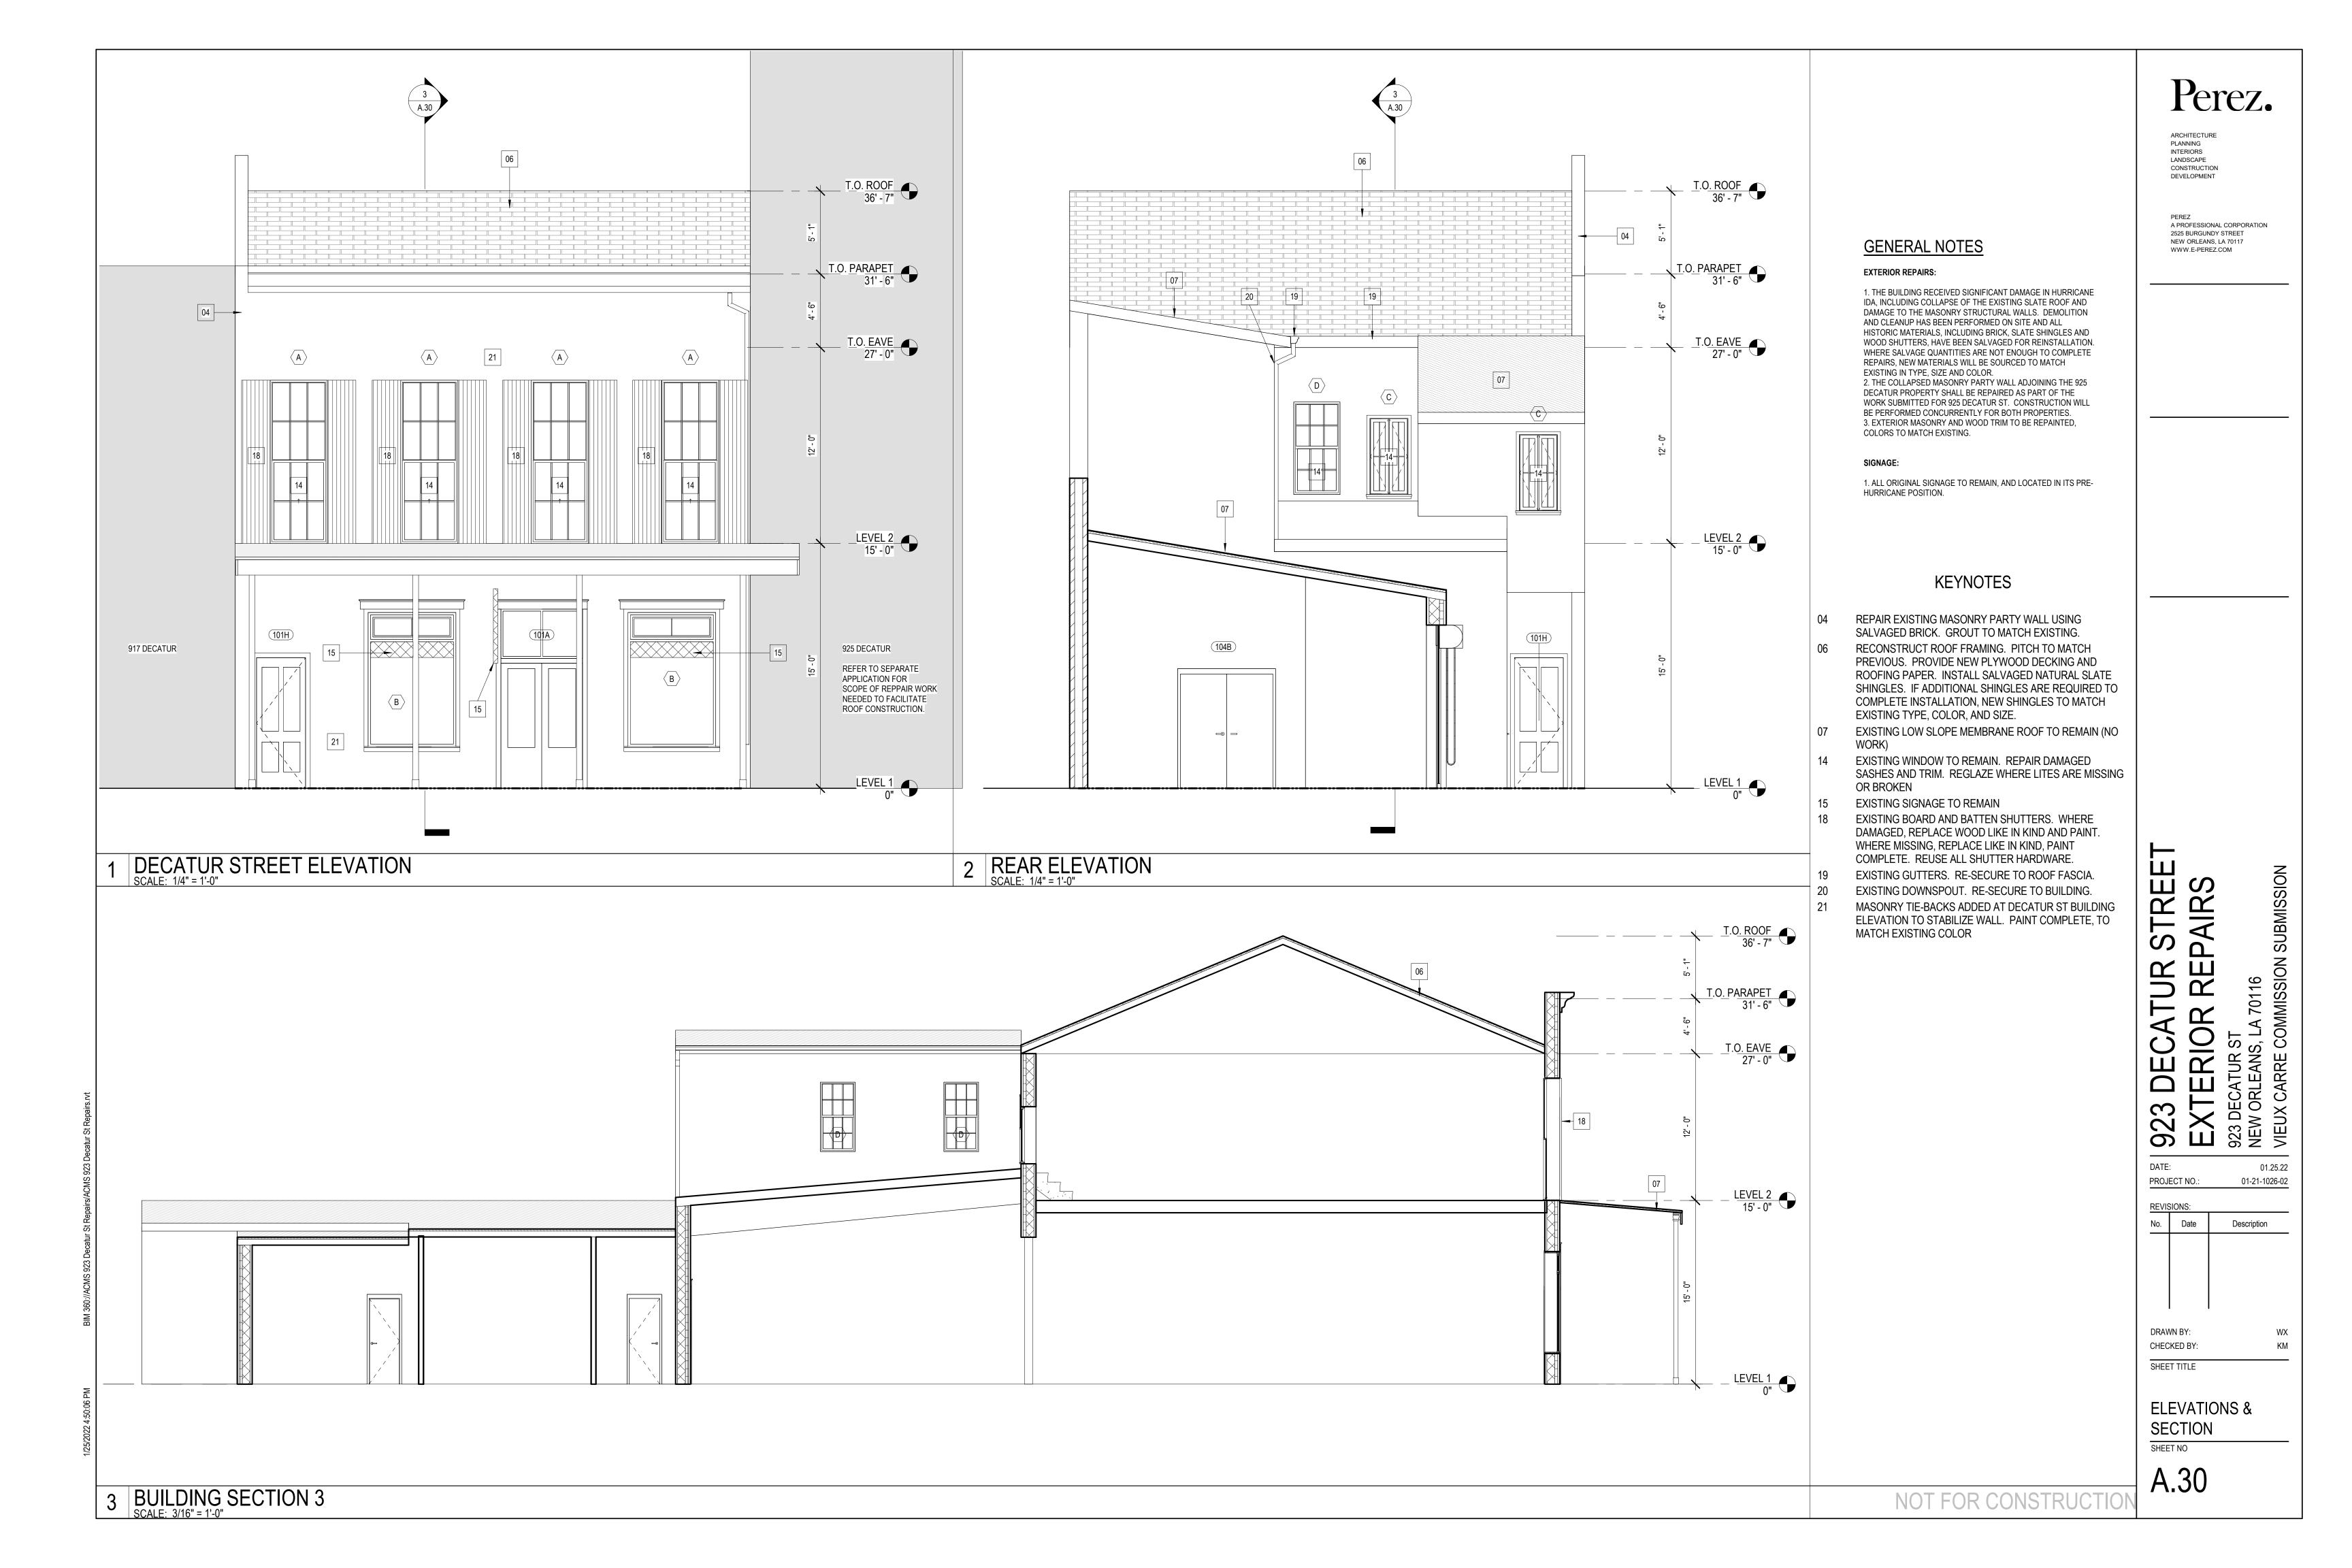

# VCC APPLICATION DOCUMENTATION

SITE PLAN FLOOR PLANS A.20 A.30 **ELEVATIONS & SECTION** 

## SCOPE OF WORK:

HURRICANE IDA REPAIRSTO EXTERIOR OF THE BUILDING, INCLUDING RECONSTRUCTION OF SLATE ROOF, MASONRY STABILIZATION, AND WINDOW/ SHUTTER REPAIRS

## **KEYNOTES**

- PROPERTY LINE
- **EDGE OF SIDEWALK**
- EXISTING HVAC CONDENSING UNIT TO REMAIN
- REPAIR EXISTING MASONRY PARTY WALL USING SALVAGED BRICK. GROUT TO MATCH
- EXISTING GENERATOR TO REMAIN
- - RECONSTRUCT ROOF FRAMING. PITCH TO MATCH PREVIOUS. PROVIDE NEW PLYWOOD DECKING AND ROOFING PAPER. INSTALL SALVAGED NATURAL SLATE SHINGLES. IF ADDITIONAL SHINGLES ARE REQUIRED TO COMPLETE INSTALLATION, NEW SHINGLES TO MATCH EXISTING TYPE, COLOR, AND SIZE.
- EXISTING LOW SLOPE MEMBRANE ROOF TO REMAIN (NO WORK)
- EXISTING GUTTERS. RE-SECURE TO ROOF FASCIA.