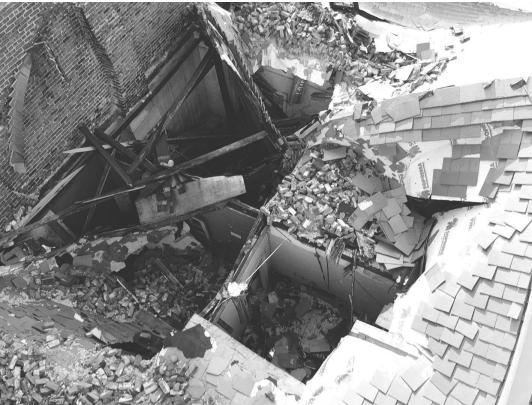

DRONE IMAGE OF BRICKS ON EXISTING ROOF STRUCTURES AND DAMAGED GUTTER.

DRONE IMAGE OF COLLAPSED SLATE ROOF.

DRONE IMAGE OF COLLAPSED BRICK PARTY WALL.