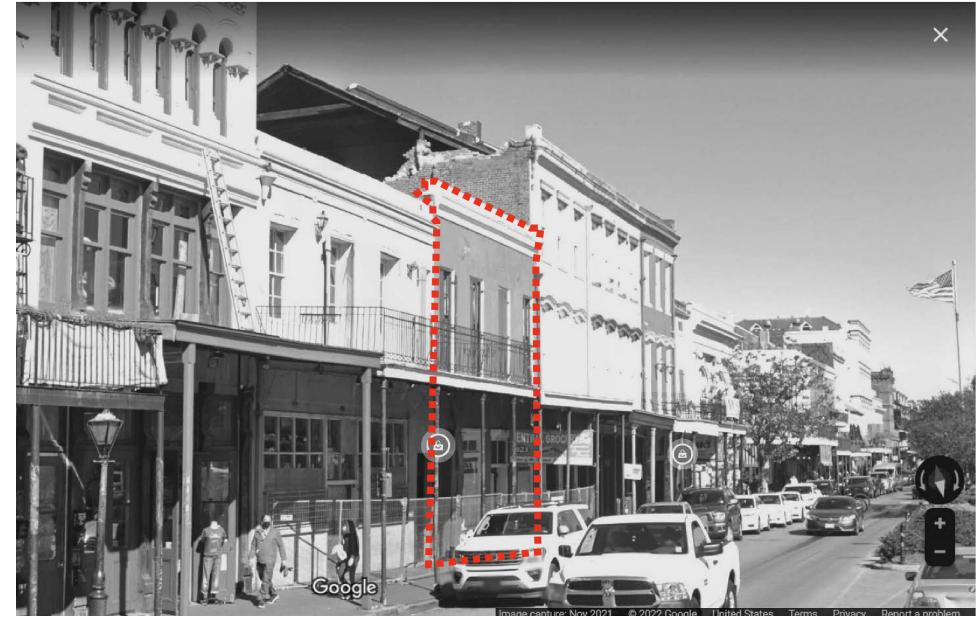

GOOGLE STREET VIEW IMAGE OF STREET FRONT AND DAMAGED PARTY WALL.

GOOGLE STREET VIEW OF STREET FRONT FACADE.

STREET FRONT FACADE WITH TEMPORARY SHORING IN PLACE.

DRONE IMAGE OF BRICKS ON EXISTING ROOF STRUCTURES.