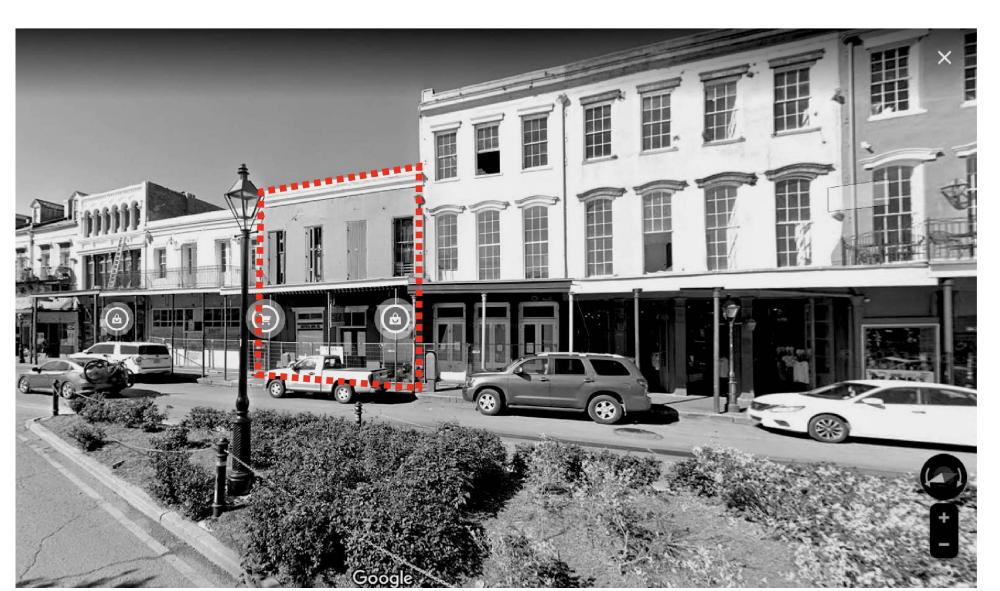

GOOGLE STREET VIEW IMAGE OF STREET FRONT AND DAMAGED PARTY WALL.

GOOGLE STREET VIEW OF STREET FRONT FACADE.

STREET FRONT FACADE WITH TEMPORARY SHORING IN PLACE.

DRONE IMAGE OF BRICKS ON EXISTING ROOF STRUCTURES.