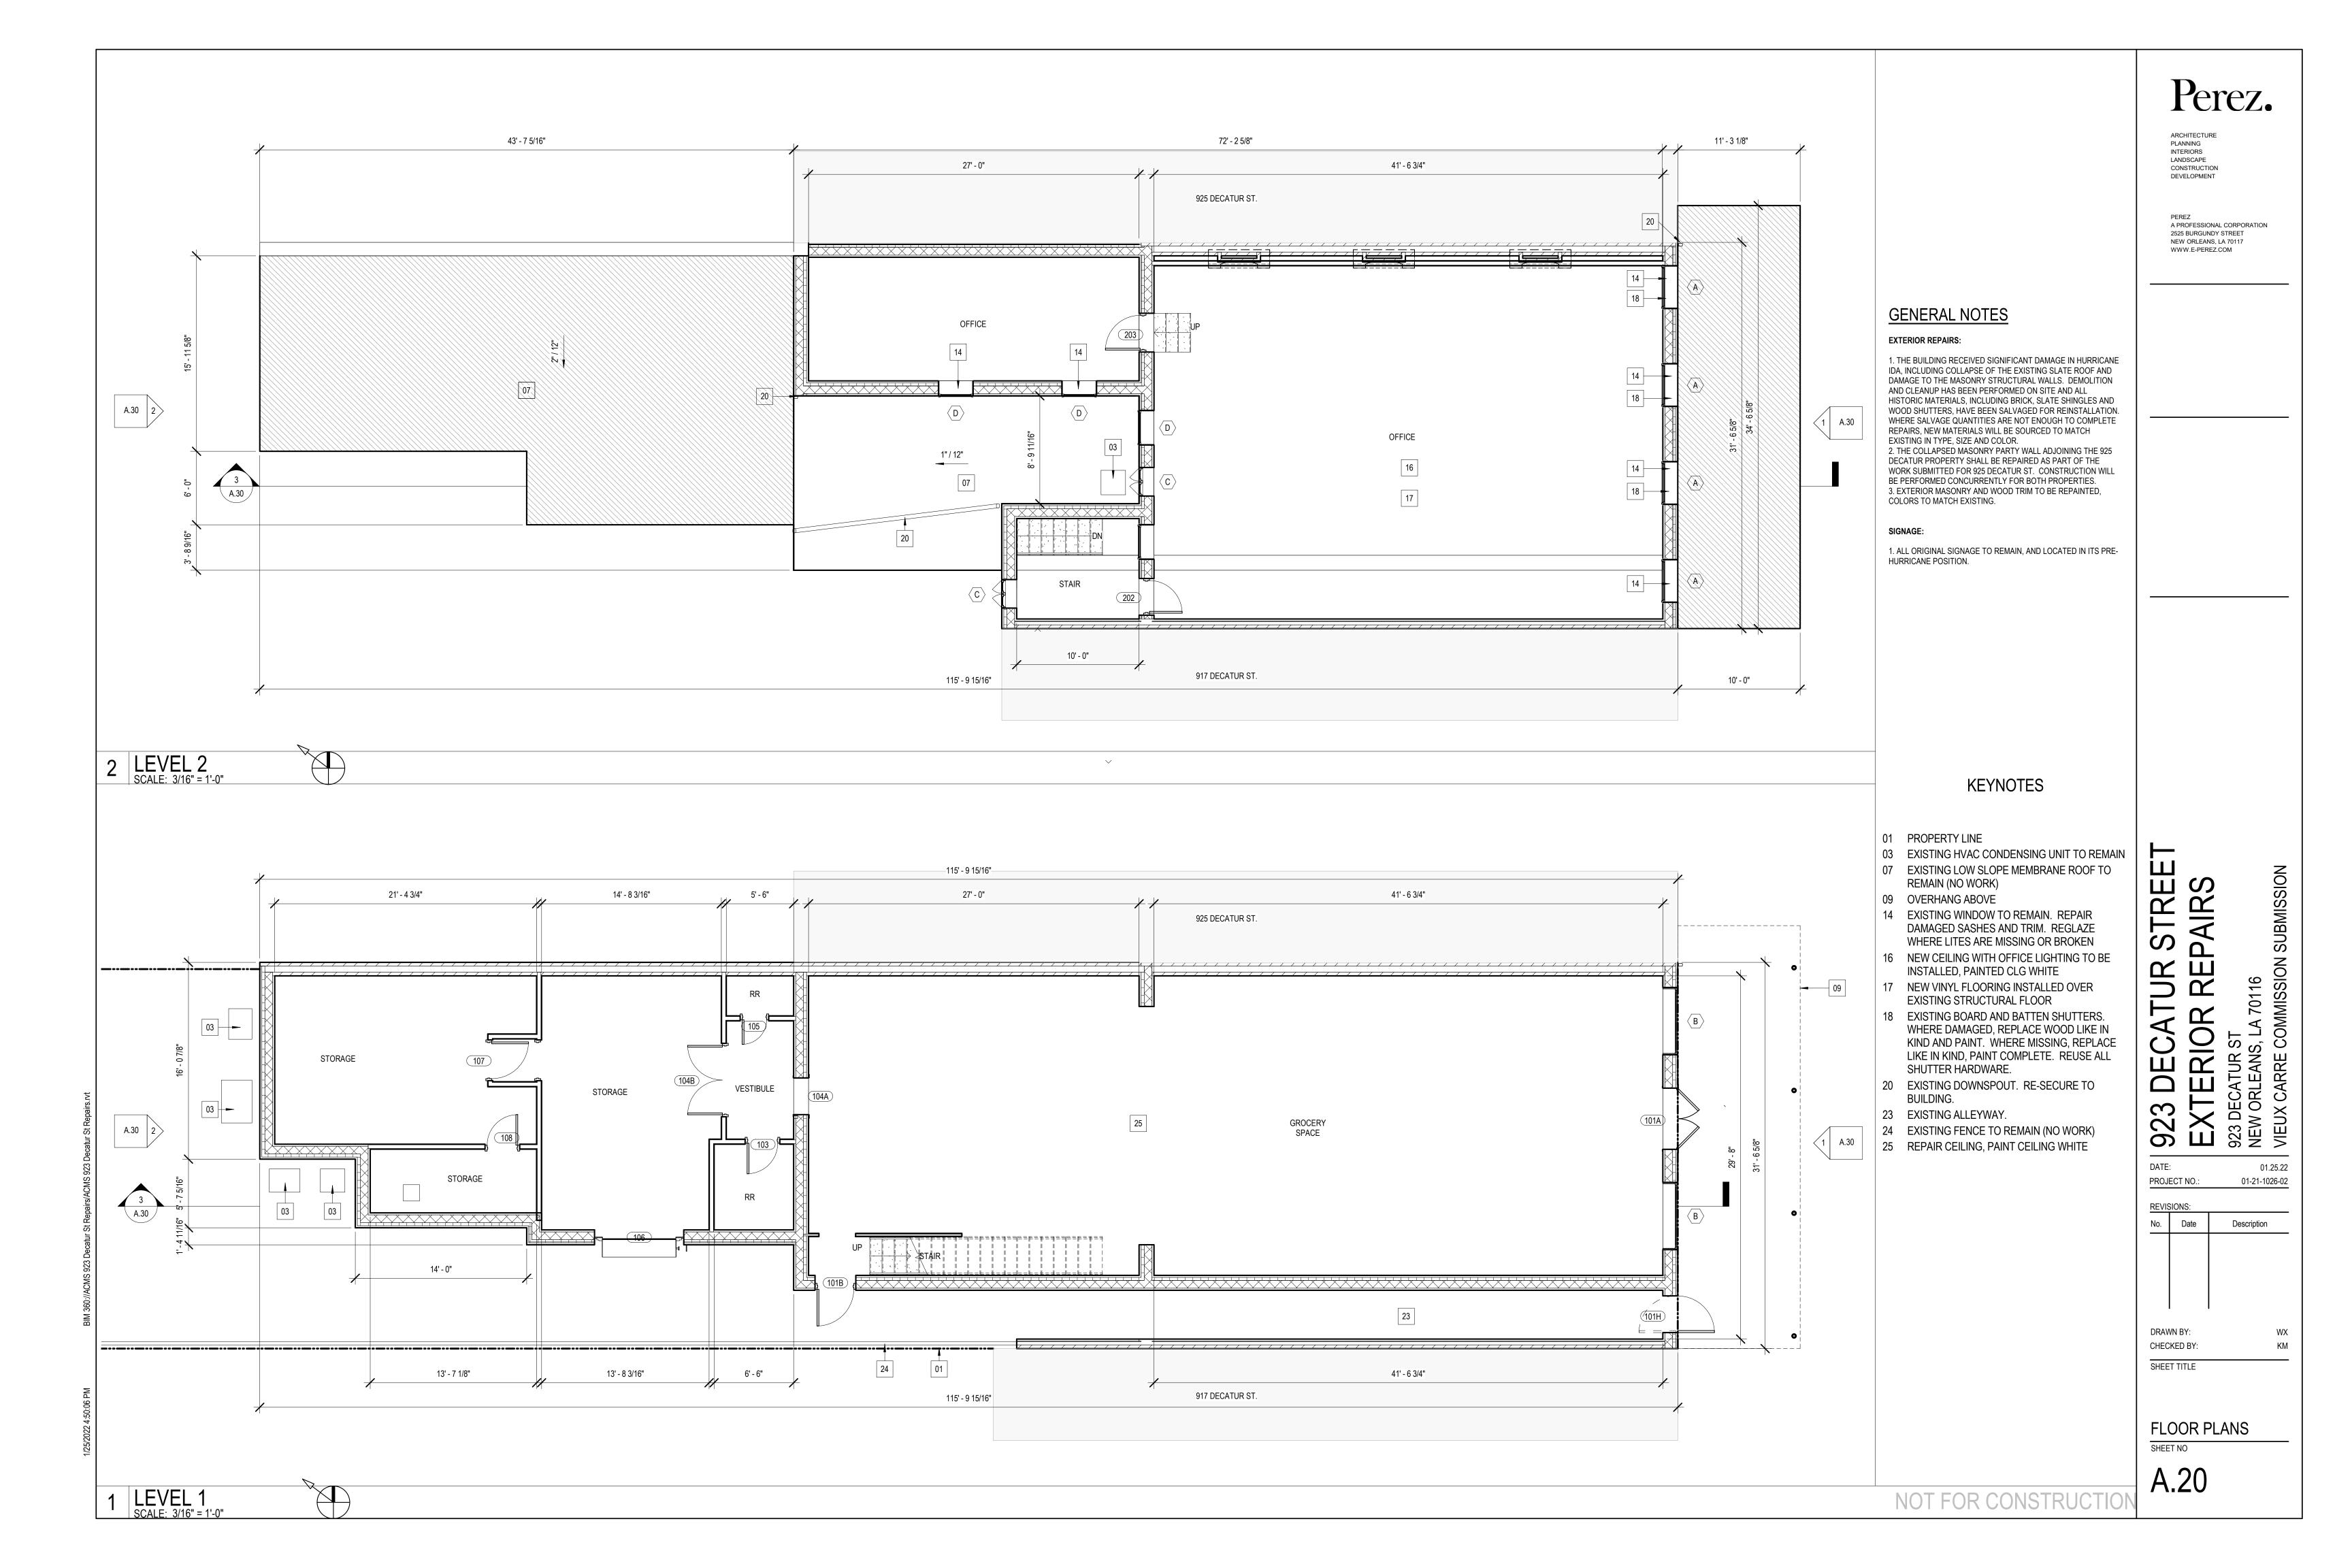

# VCC APPLICATION DOCUMENTATION

SITE PLAN FLOOR PLANS A.20 A.30 **ELEVATIONS & SECTION** 

## SCOPE OF WORK:

HURRICANE IDA REPAIRSTO EXTERIOR OF THE BUILDING, INCLUDING RECONSTRUCTION OF SLATE ROOF, MASONRY STABILIZATION, AND WINDOW/ SHUTTER REPAIRS

## **KEYNOTES**

- PROPERTY LINE
- **EDGE OF SIDEWALK**
- EXISTING HVAC CONDENSING UNIT TO REMAIN
- REPAIR EXISTING MASONRY PARTY WALL USING SALVAGED BRICK. GROUT TO MATCH
- EXISTING GENERATOR TO REMAIN
- - RECONSTRUCT ROOF FRAMING. PITCH TO MATCH PREVIOUS. PROVIDE NEW PLYWOOD DECKING AND ROOFING PAPER. INSTALL SALVAGED NATURAL SLATE SHINGLES. IF ADDITIONAL SHINGLES ARE REQUIRED TO COMPLETE INSTALLATION, NEW SHINGLES TO MATCH EXISTING TYPE, COLOR, AND SIZE.
- EXISTING LOW SLOPE MEMBRANE ROOF TO REMAIN (NO WORK)
- EXISTING GUTTERS. RE-SECURE TO ROOF FASCIA.