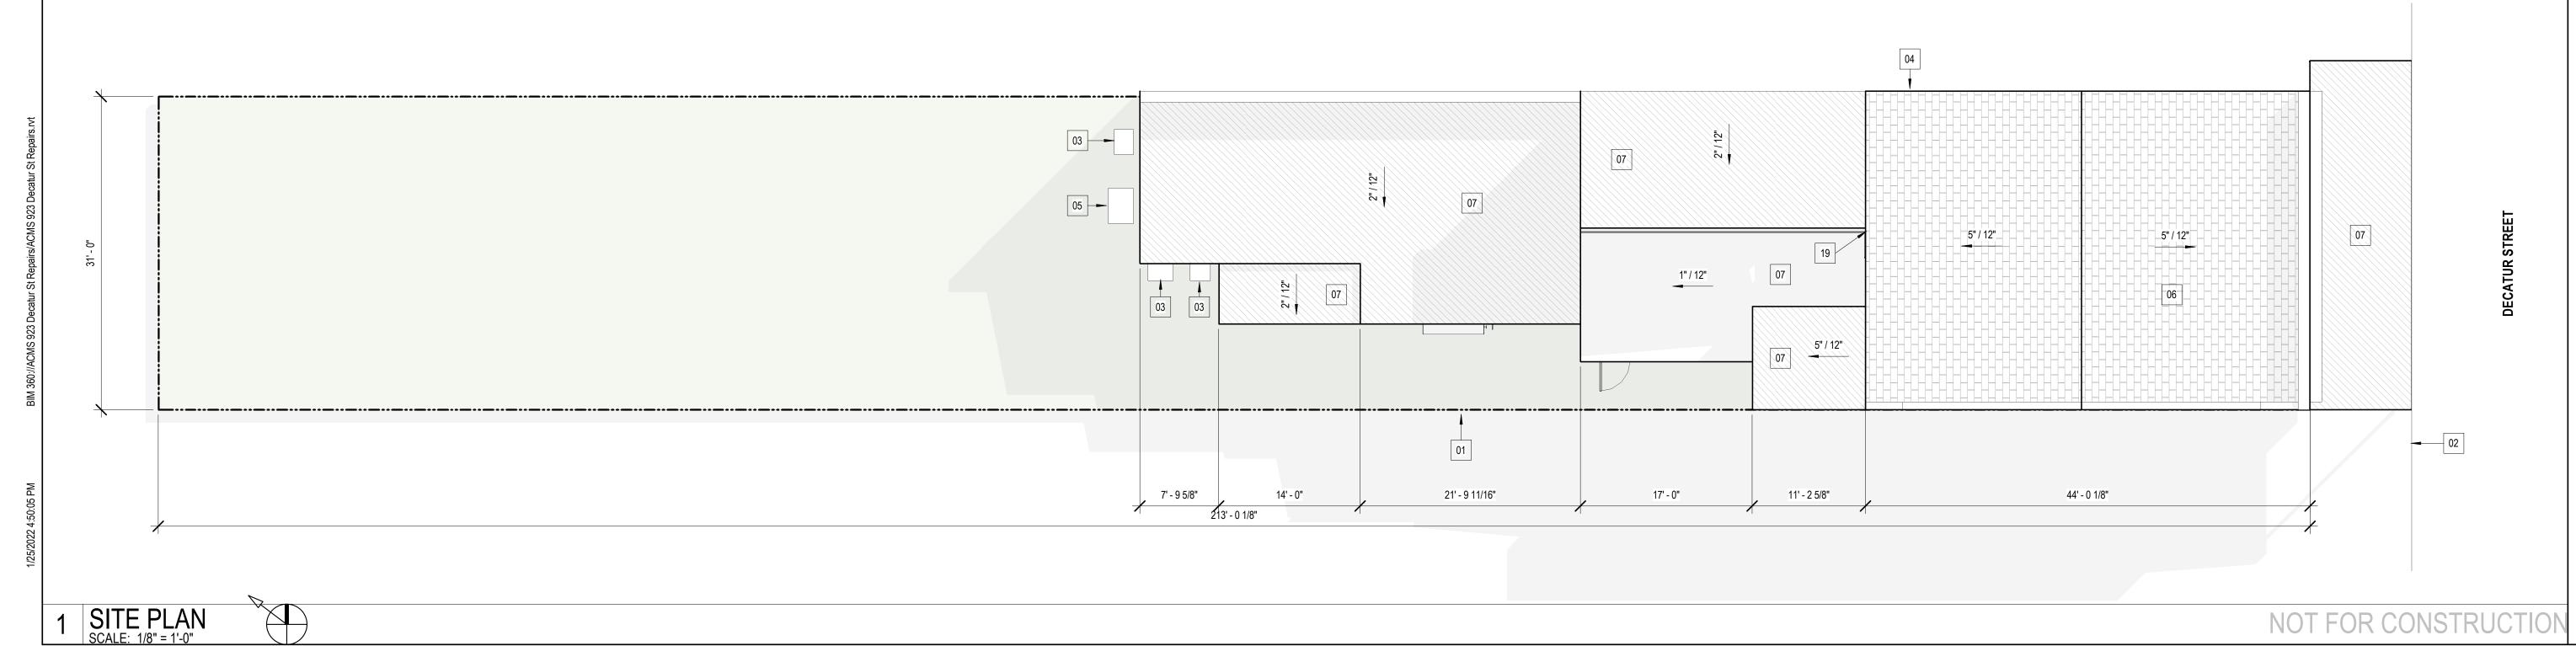

# VCC APPLICATION DOCUMENTATION

SITE PLAN FLOOR PLANS A.20 A.30 **ELEVATIONS & SECTION** 

# PARCEL INFORMATION:

ADDRESS: 923 DECATUR STREET

PROPERTY DESCRIPTION: SQ 21 LOT 29

LOT SIZE: 31' X 213'

LOT AREA: 6603 SF

BOUNDING STREETS: ST. PHILIP ST & DUMAINE ST & DECATUR ST & CHARTRES ST

VIEUX CARRE RATING: GREEN

## SCOPE OF WORK:

HURRICANE IDA REPAIRSTO EXTERIOR OF THE BUILDING, INCLUDING RECONSTRUCTION OF SLATE ROOF, MASONRY STABILIZATION, AND WINDOW/ SHUTTER REPAIRS

## **KEYNOTES**

- PROPERTY LINE
- **EDGE OF SIDEWALK**
- EXISTING HVAC CONDENSING UNIT TO REMAIN
- REPAIR EXISTING MASONRY PARTY WALL USING SALVAGED BRICK. GROUT TO MATCH
- EXISTING GENERATOR TO REMAIN
- - RECONSTRUCT ROOF FRAMING. PITCH TO MATCH PREVIOUS. PROVIDE NEW PLYWOOD DECKING AND ROOFING PAPER. INSTALL SALVAGED NATURAL SLATE SHINGLES. IF ADDITIONAL SHINGLES ARE REQUIRED TO COMPLETE INSTALLATION, NEW SHINGLES TO MATCH EXISTING TYPE, COLOR, AND SIZE.
- EXISTING LOW SLOPE MEMBRANE ROOF TO REMAIN (NO WORK)
- EXISTING GUTTERS. RE-SECURE TO ROOF FASCIA.