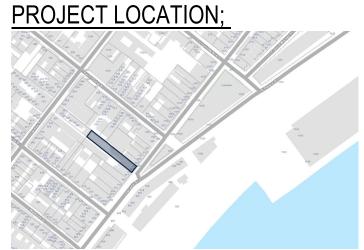

# PARCEL INFORMATION:

ADDRESS: 923 DECATUR STREET

PROPERTY DESCRIPTION: SQ 21 LOT 29

LOT SIZE: 31' X 213'

LOT AREA: 6603 SF

BOUNDING STREETS: ST. PHILIP ST & DUMAINE ST & DECATUR ST & CHARTRES ST

VIEUX CARRE RATING: GREEN