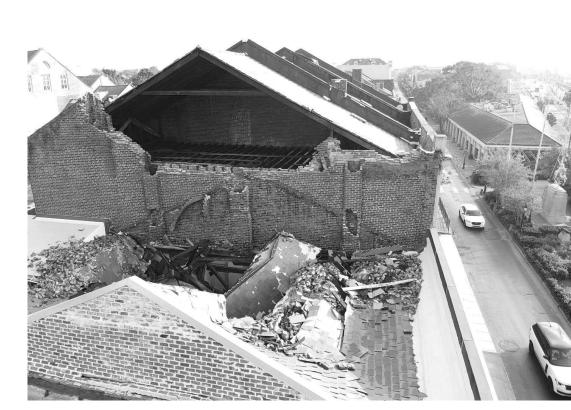

DRONE IMAGE OF BRICKS ON EXISTING ROOF STRUCTURES AND DAMAGED GUTTER.

DRONE IMAGE OF COLLAPSED SLATE ROOF.

DRONE IMAGE OF COLLAPSED BRICK PARTY WALL.