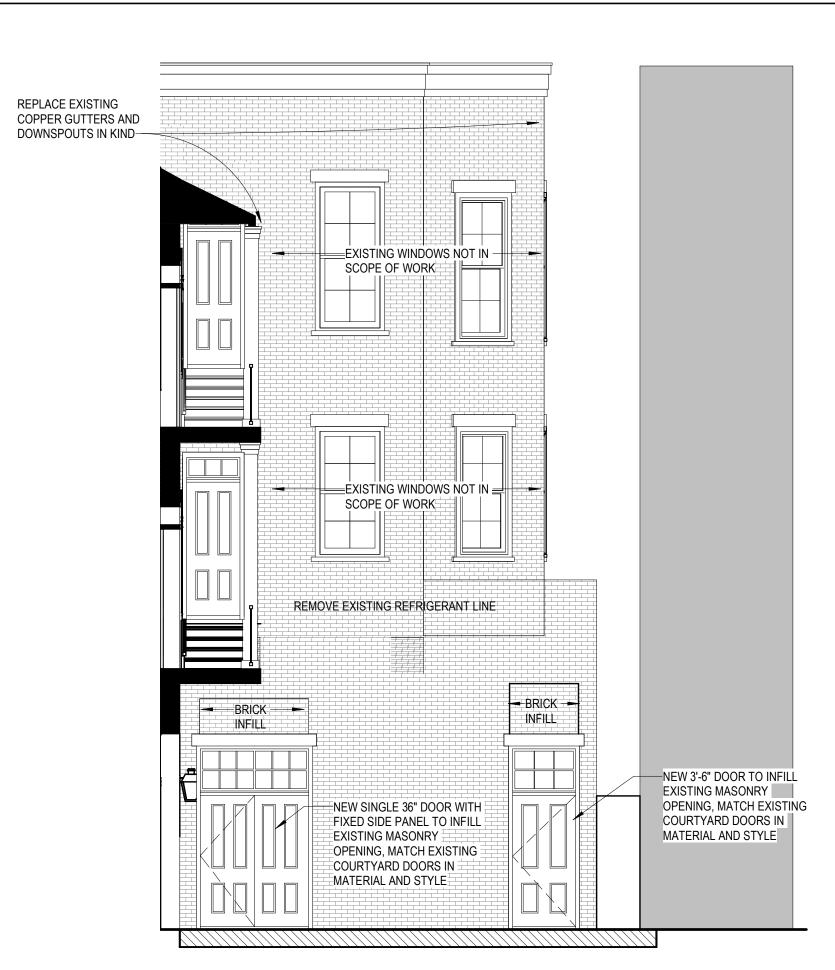

Copyright © 2019 John C Williams Architects LLC

TREET A 70130 226 BOURBON ST NEW ORLEANS LA TIN ROOI

-REVISIONS-Scope

No. Date

DRAWING

EXTERIOR ELEVATIONS

DRAWING BY SCALE JOB No. DATE

Sheet No.

1/4" = 1'-0"

520087.00

12/28/21

3 FIRE RATED STAIR ENCLOSURE
1/2" = 1'-0"

1 COURTYARD WEST ELEVATION

4 FIRE RATED STAIR ENCLOSURE - NORTH ELEVATION 1/2" = 1'-0"

2 COURTYARD NORTH ELEVATION 3/16" = 1'-0"

WILLIAMS ARCHITECTS