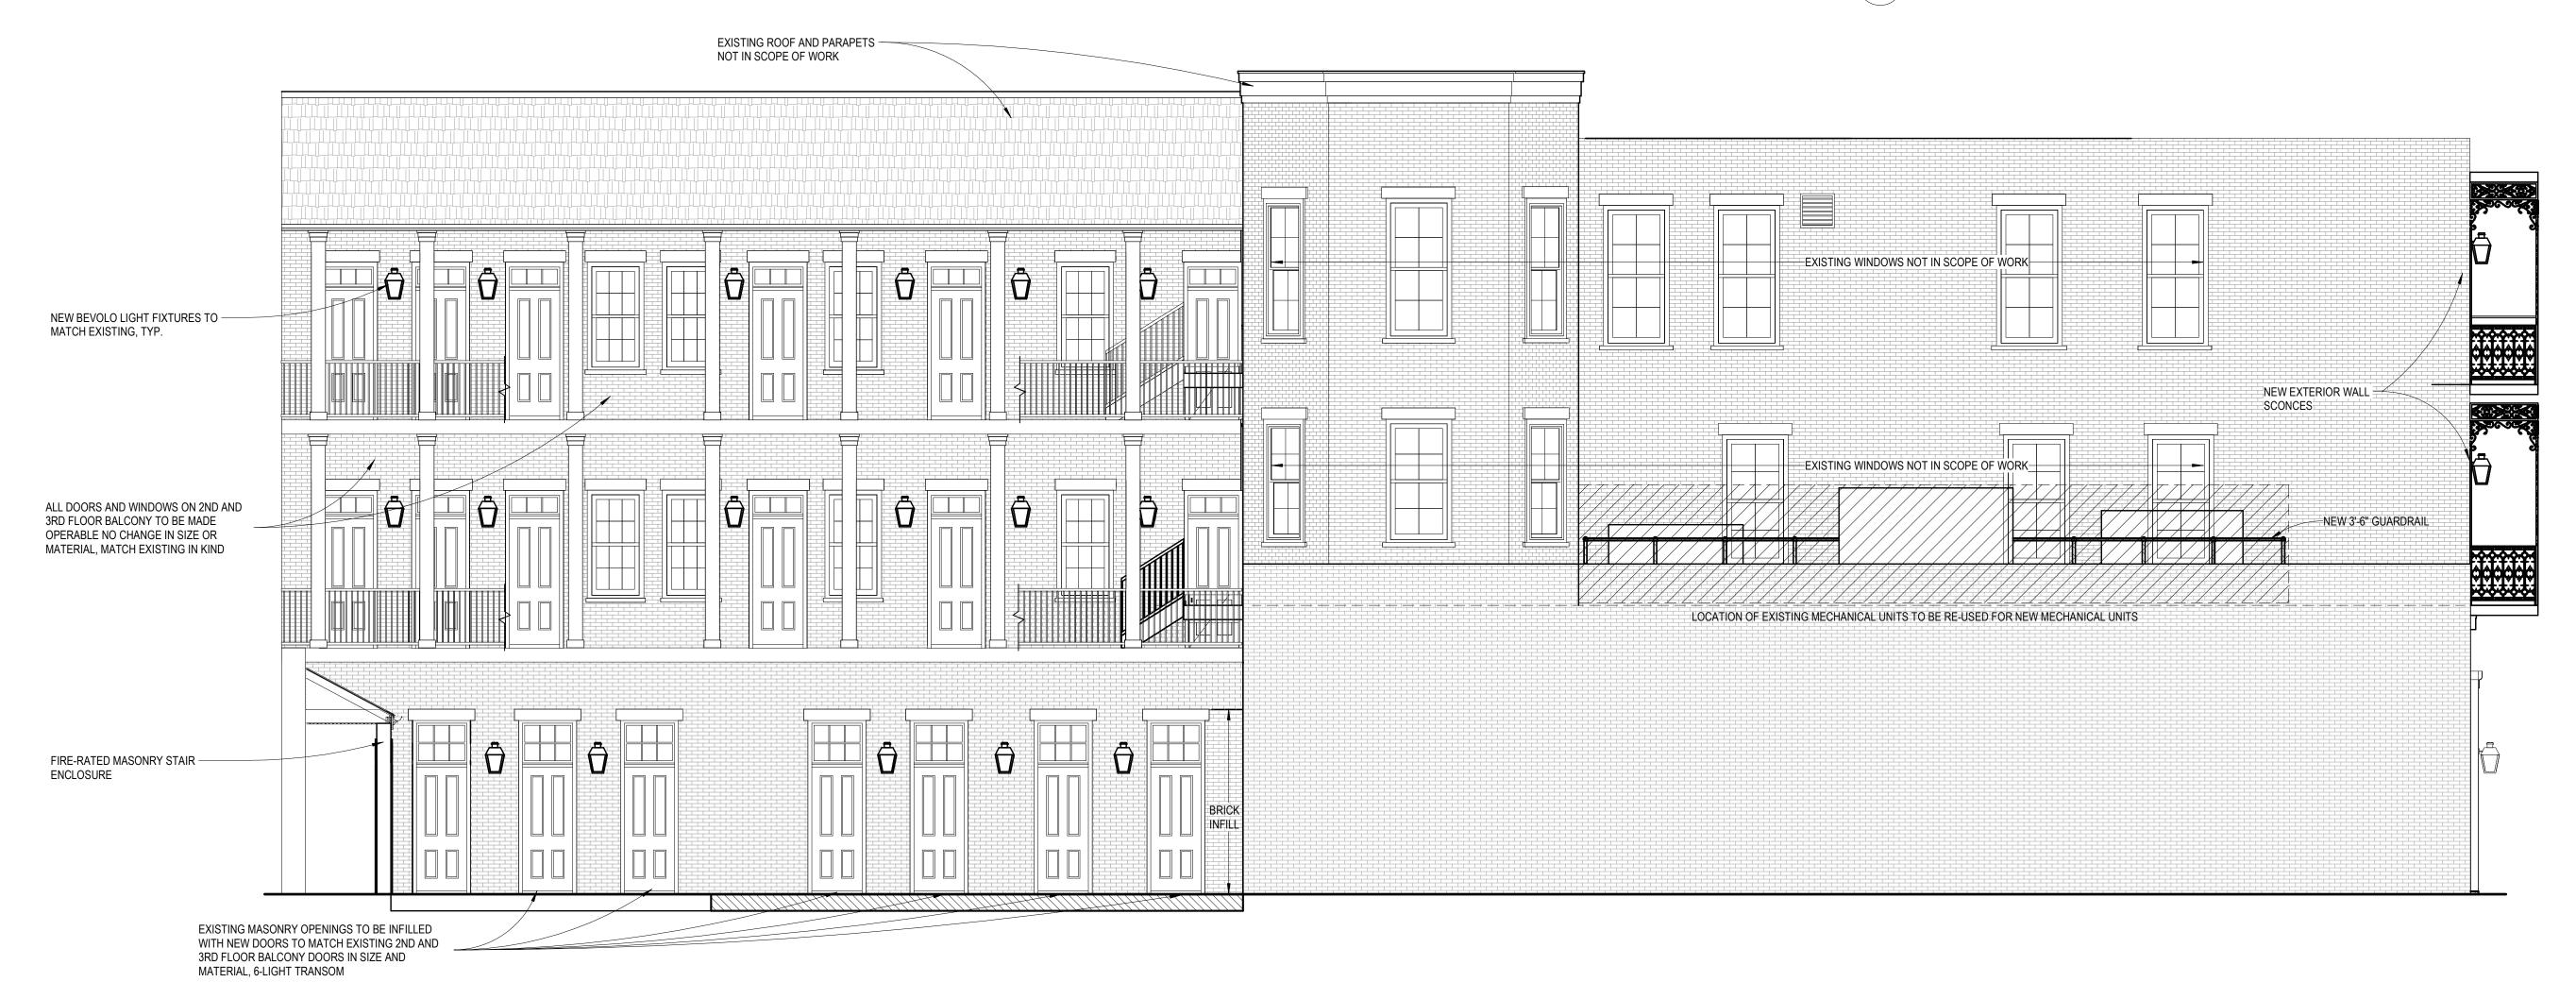

| -REVISIONS- |       |
|-------------|-------|
| Date        | Scope |
|             |       |

DRAWING EXTERIOR ELEVATIONS

EXTENSIVE DV

DRAWING BY SCALE JOB No. DATE

Sheet No.

A202

As indicated

520087.00

12/28/21

1 EAST ELEVATION A203

3/16" = 1'-0"

WILLIAMS ARCHITECTS

824 BARONNE STREET
NEW ORLEANS, LA 70113

504-566-0888 WILLIAMSARCHITECTS.COM

These drawings and specifications have been prepared by me or under my close personal supervision and to the best of my professional knowledge and belief comply with applicable codes and requirements.