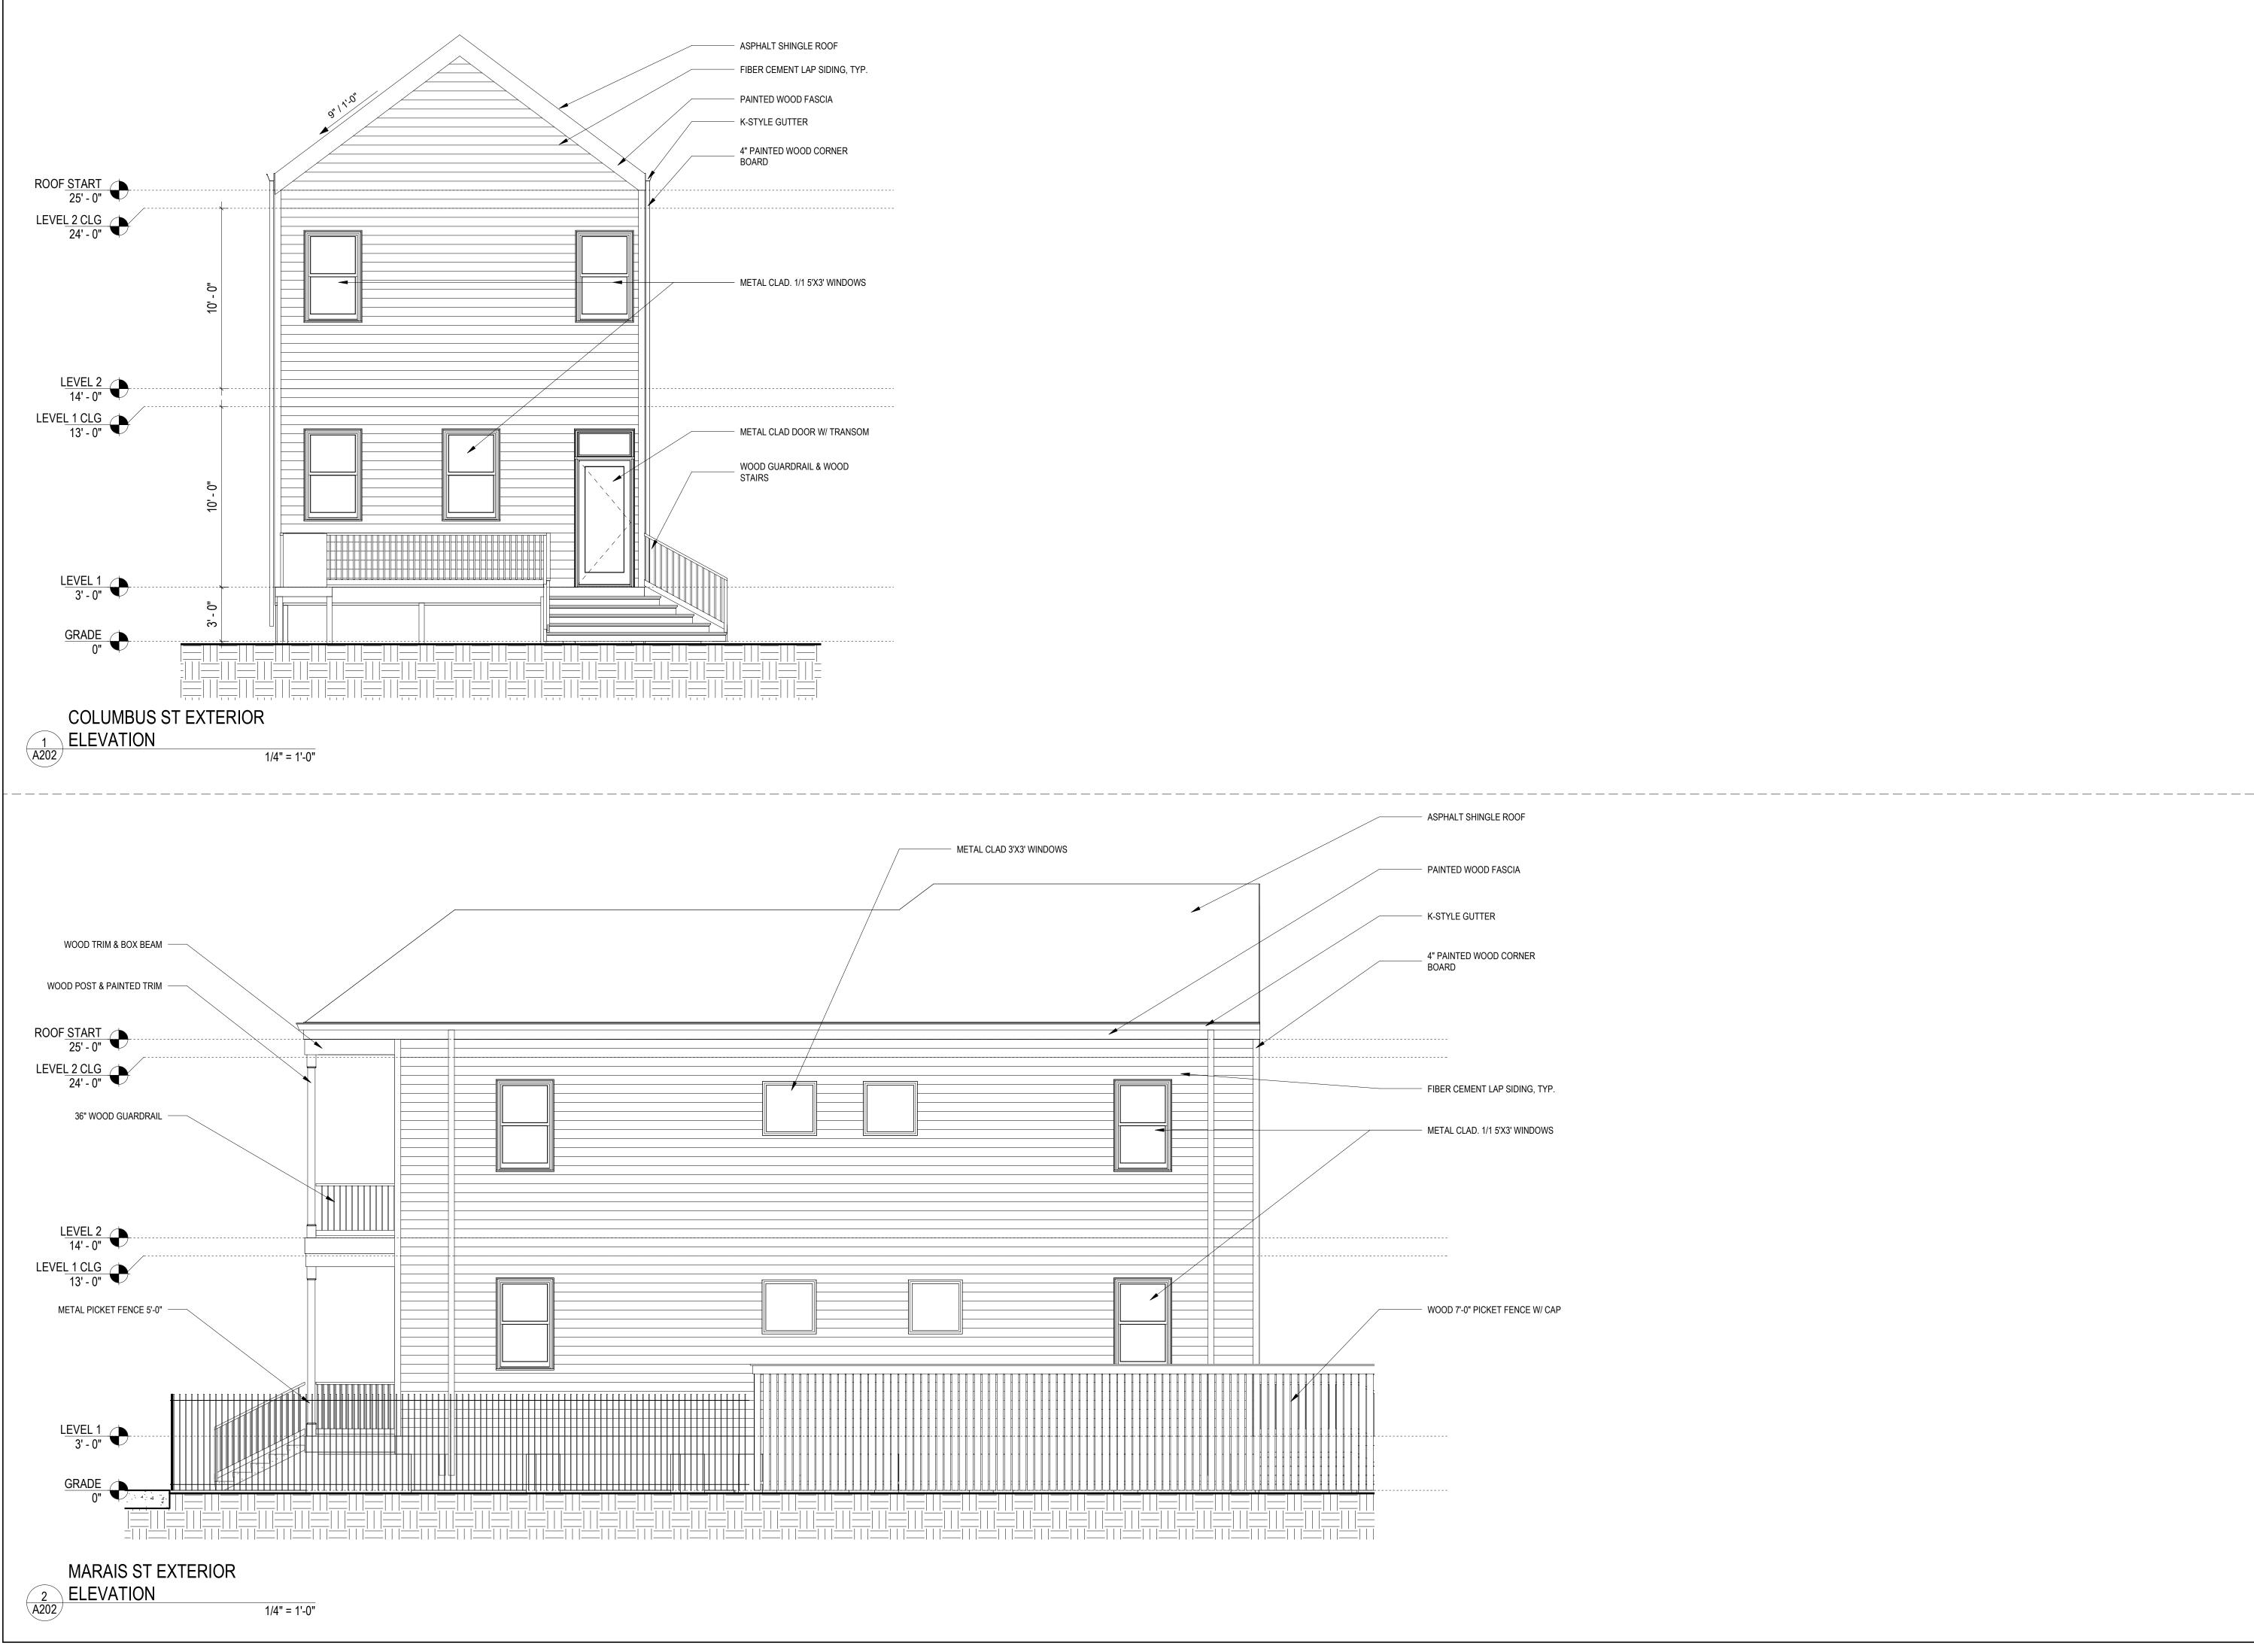

### PAINTED WOOD FASCIA

K-STYLE GUTTER

4" PAINTED WOOD CORNER

\_\_\_\_\_

BOARD

WOOD TRIM & BOX BEAM

36" WOOD GUARDRAIL

- WOOD POST & PAINTED TRIM

METAL PICKET FENCE 5'-0"

6/6 WOOD 6'X3' WINDOWS

 $-\!\!\!/$ 

ASPHALT SHINGLE ROOF

PAINTED WOOD FASCIA

WOOD TRIM & BOX BEAM

WOOD POST & PAINTED TRIM

- 36" WOOD GUARDRAIL

METAL PICKET FENCE 5'-0"

- K-STYLE GUTTER

|                                          |                                                          |                                                                 | 7                                                                                                                                                       |  |  |  |
|------------------------------------------|----------------------------------------------------------|-----------------------------------------------------------------|---------------------------------------------------------------------------------------------------------------------------------------------------------|--|--|--|
|                                          |                                                          |                                                                 |                                                                                                                                                         |  |  |  |
|                                          | 824 E                                                    | BARON                                                           | ARCHITECTS<br>NNE STREET                                                                                                                                |  |  |  |
|                                          | 5                                                        | 04-56                                                           | NS, LA 70113<br>66-0888<br>CHITECTS.COM                                                                                                                 |  |  |  |
| prepare<br>supervi<br>knowlee<br>codes a | ed by me<br>sion and<br>dge and<br>and requ<br>will not) | e or unde<br>I to the be<br>belief co<br>uirements<br>be provid | ecifications have been<br>r my close personal<br>est of my professional<br>omply with applicable<br>s.<br>ding project construction<br>on this project. |  |  |  |
| x                                        |                                                          |                                                                 |                                                                                                                                                         |  |  |  |
|                                          |                                                          |                                                                 |                                                                                                                                                         |  |  |  |
|                                          |                                                          |                                                                 |                                                                                                                                                         |  |  |  |
|                                          |                                                          |                                                                 |                                                                                                                                                         |  |  |  |
|                                          |                                                          |                                                                 | nt © 2019<br>s Architects LLC                                                                                                                           |  |  |  |
|                                          |                                                          |                                                                 |                                                                                                                                                         |  |  |  |
|                                          |                                                          | <b>1238 ST BFRNARD</b>                                          |                                                                                                                                                         |  |  |  |
| No.                                      | -REVISIC                                                 |                                                                 | SIONS-<br>Scope                                                                                                                                         |  |  |  |
|                                          |                                                          |                                                                 |                                                                                                                                                         |  |  |  |
|                                          |                                                          |                                                                 |                                                                                                                                                         |  |  |  |
|                                          | DRAWING<br>EXTERIOR ELEVATIONS                           |                                                                 |                                                                                                                                                         |  |  |  |
| SCAL<br>JOB I<br>DATE                    | No.                                                      | BY                                                              | Author<br>1/4" = 1'-0"<br>520064<br>05/07/21                                                                                                            |  |  |  |
| Snee                                     | Sheet No.                                                |                                                                 |                                                                                                                                                         |  |  |  |

| These<br>prepare<br>supervi | IEW C                                                    |                                                                      | CHITECTS<br>IE STREET                                                               |
|-----------------------------|----------------------------------------------------------|----------------------------------------------------------------------|-------------------------------------------------------------------------------------|
| These<br>prepare<br>supervi |                                                          | 08LEANS                                                              | 5, LA 70113                                                                         |
|                             | drawings<br>ed by me<br>ision and<br>dge and<br>and requ | and specif<br>or under m<br>to the best<br>belief comp<br>uirements. | ications have been<br>by close personal<br>of my professional<br>ly with applicable |
|                             |                                                          | be providin<br>ervices on f                                          | g project constructi<br>his project.                                                |
|                             |                                                          | Copyright ©<br>Williams A                                            | 2019<br>rchitects LLC                                                               |
|                             |                                                          |                                                                      |                                                                                     |
|                             | NEW RESIDENCE                                            | <b>1238 ST BERNARD</b>                                               | 1238 ST BERNARD AVE NEW ORLEANS, LA                                                 |
|                             |                                                          | EVISI                                                                | ONS-<br>Scope                                                                       |
| No.                         |                                                          | ate                                                                  | •                                                                                   |
| No.                         |                                                          |                                                                      |                                                                                     |
| No.                         |                                                          |                                                                      |                                                                                     |
| DRAV                        | WING                                                     | ELEVAT                                                               | TIONS                                                                               |