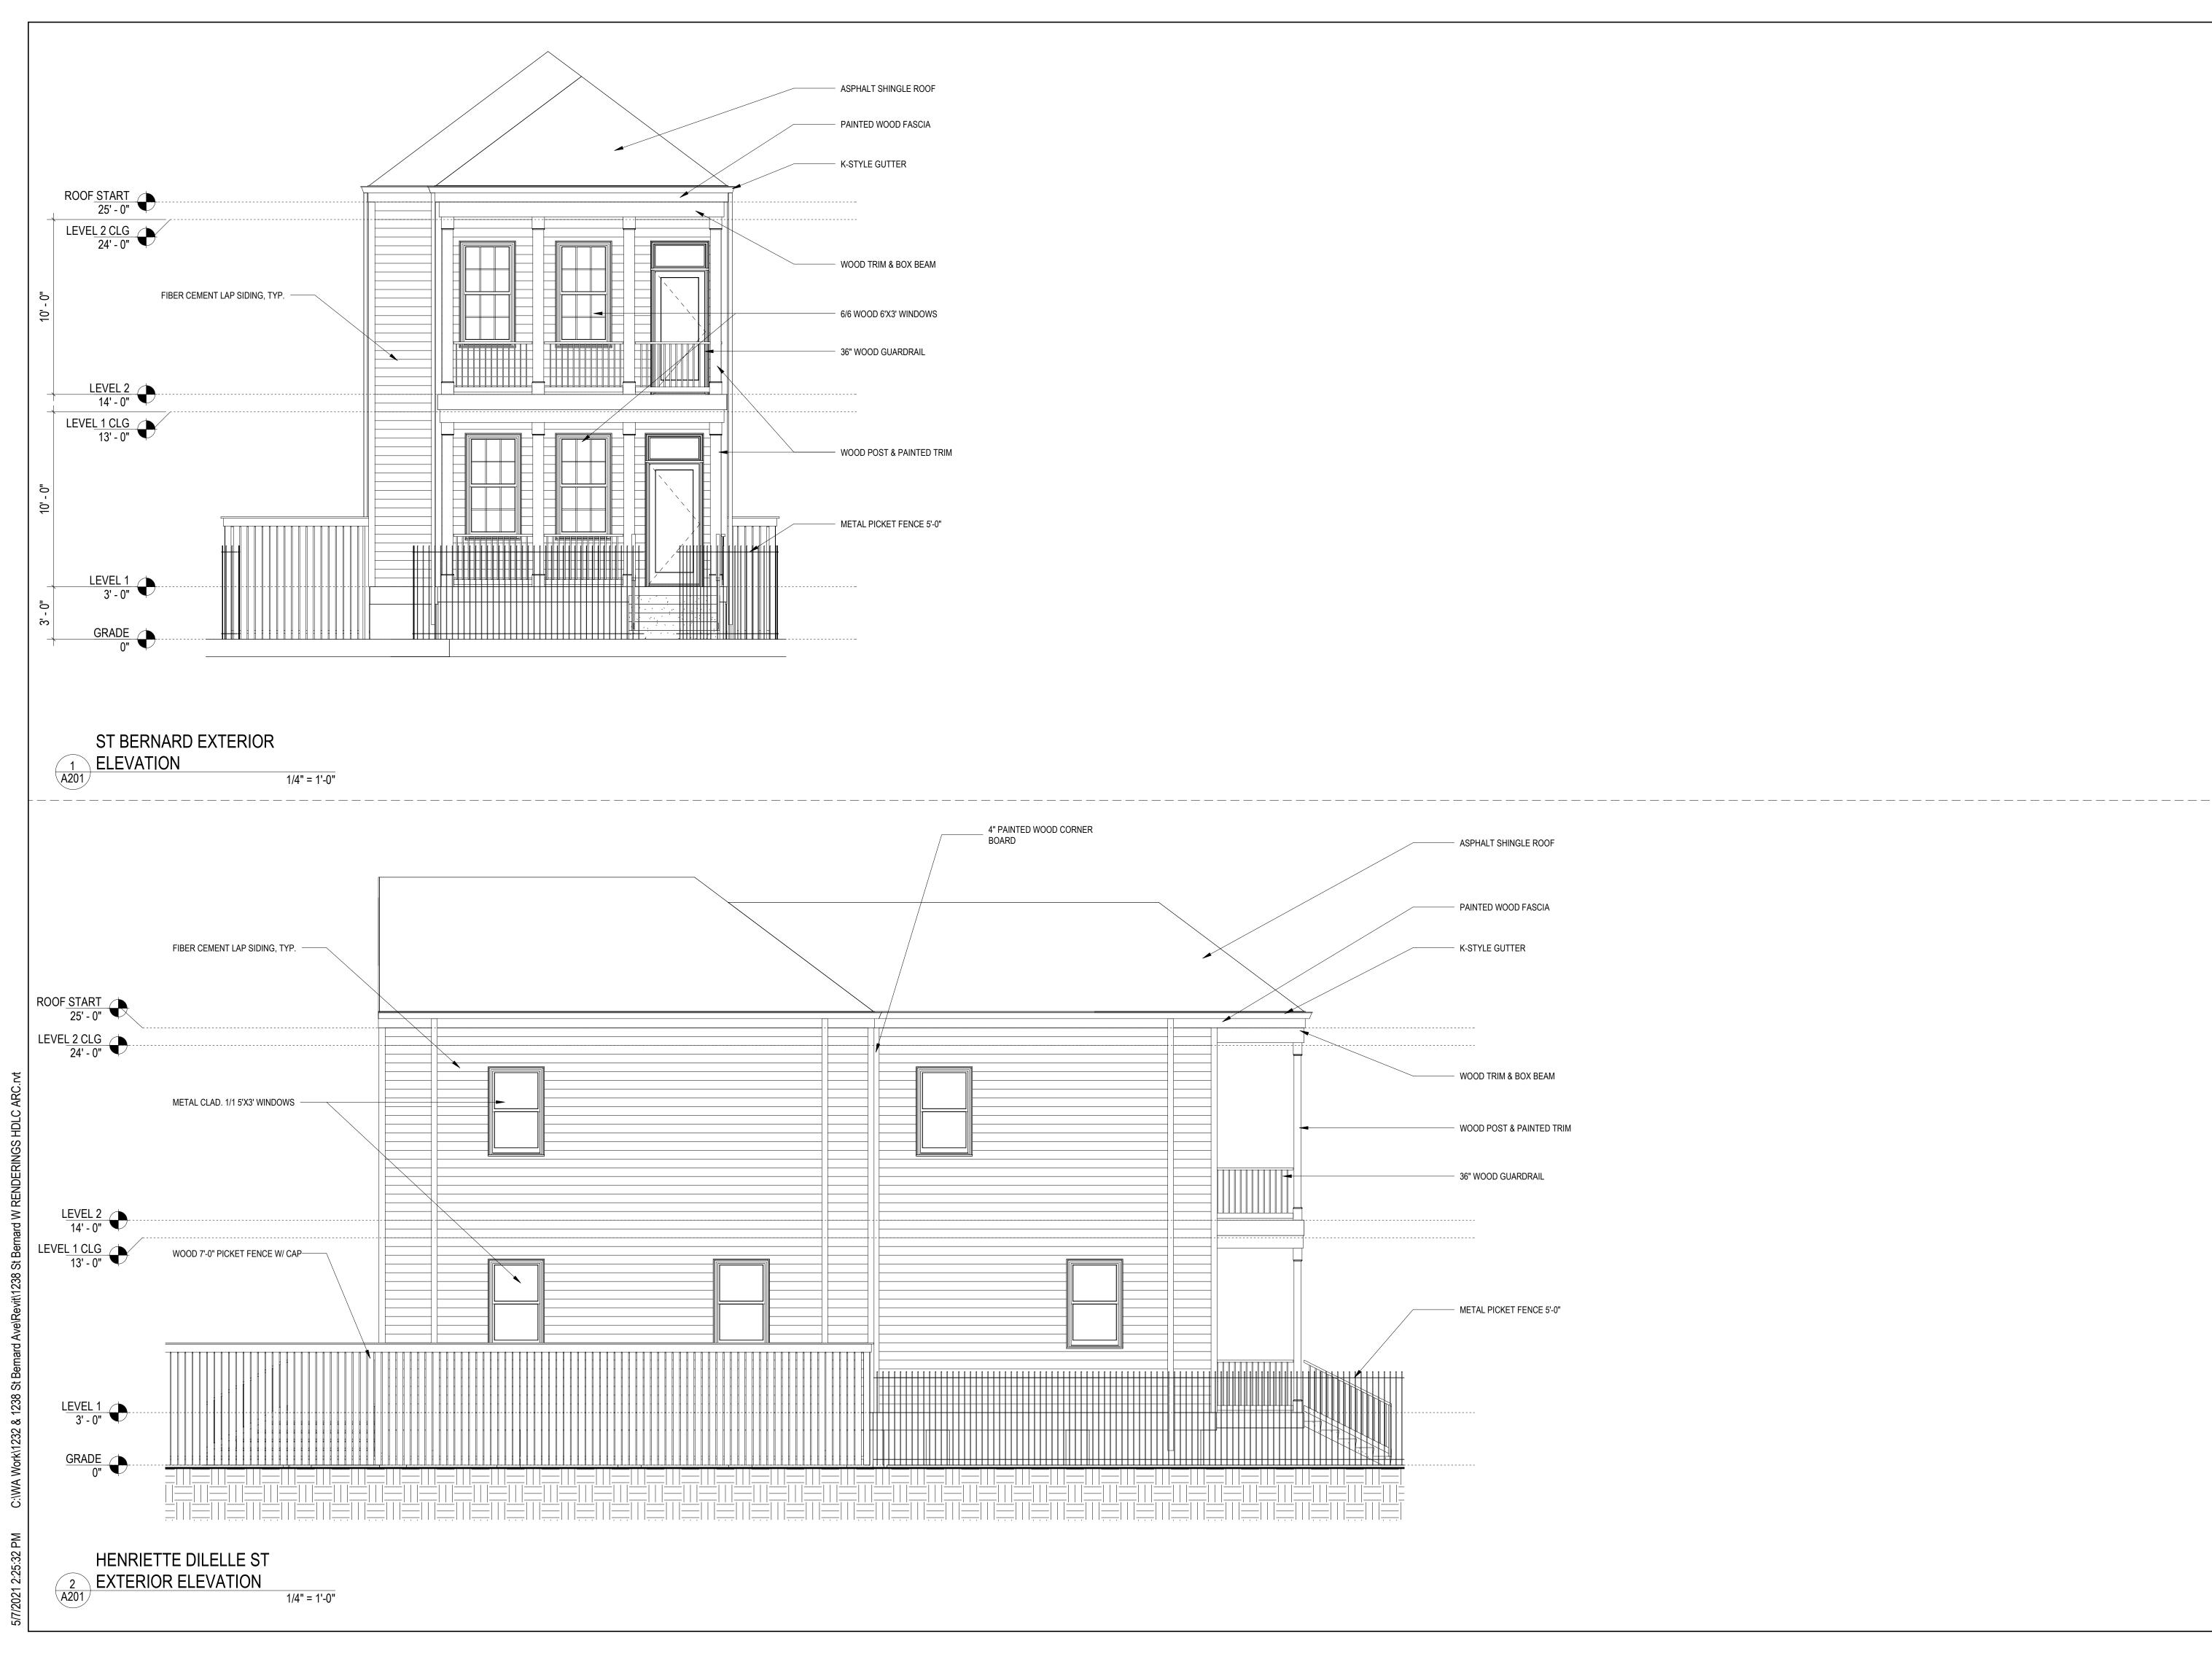

## - WOOD POST & PAINTED TRIM

- PAINTED WOOD T&G GALLERY

1 A201

WILLIAMS ARCHITECTS 824 BARONNE STREET NEW ORLEANS, LA 70113 504-566-0888 WILLIAMSARCHITECTS.COM These drawings and specifications have been prepared by me or under my close personal supervision and to the best of my professional knowledge and belief comply with applicable

### PAINTED WOOD FASCIA

K-STYLE GUTTER

4" PAINTED WOOD CORNER

\_\_\_\_\_

BOARD

WOOD TRIM & BOX BEAM

36" WOOD GUARDRAIL

- WOOD POST & PAINTED TRIM

METAL PICKET FENCE 5'-0"

6/6 WOOD 6'X3' WINDOWS

 $-\!\!\!/$ 

ASPHALT SHINGLE ROOF

PAINTED WOOD FASCIA

WOOD TRIM & BOX BEAM

WOOD POST & PAINTED TRIM

- 36" WOOD GUARDRAIL

METAL PICKET FENCE 5'-0"

- K-STYLE GUTTER

|                                          |                                                          |                                                                 | 7                                                                                                                                                       |  |  |  |
|------------------------------------------|----------------------------------------------------------|-----------------------------------------------------------------|---------------------------------------------------------------------------------------------------------------------------------------------------------|--|--|--|
|                                          |                                                          |                                                                 |                                                                                                                                                         |  |  |  |
|                                          | 824 E                                                    | BARON                                                           | ARCHITECTS<br>NNE STREET                                                                                                                                |  |  |  |
|                                          | 5                                                        | 04-56                                                           | NS, LA 70113<br>66-0888<br>CHITECTS.COM                                                                                                                 |  |  |  |
| prepare<br>supervi<br>knowlee<br>codes a | ed by me<br>sion and<br>dge and<br>and requ<br>will not) | e or unde<br>I to the be<br>belief co<br>uirements<br>be provid | ecifications have been<br>r my close personal<br>est of my professional<br>omply with applicable<br>s.<br>ding project construction<br>on this project. |  |  |  |
| x                                        |                                                          |                                                                 |                                                                                                                                                         |  |  |  |
|                                          |                                                          |                                                                 |                                                                                                                                                         |  |  |  |
|                                          |                                                          |                                                                 |                                                                                                                                                         |  |  |  |
|                                          |                                                          |                                                                 |                                                                                                                                                         |  |  |  |
|                                          |                                                          |                                                                 | nt © 2019<br>s Architects LLC                                                                                                                           |  |  |  |
|                                          |                                                          |                                                                 |                                                                                                                                                         |  |  |  |
|                                          |                                                          | <b>1238 ST BFRNARD</b>                                          |                                                                                                                                                         |  |  |  |
| No.                                      | -REVISIC                                                 |                                                                 | SIONS-<br>Scope                                                                                                                                         |  |  |  |
|                                          |                                                          |                                                                 |                                                                                                                                                         |  |  |  |
|                                          |                                                          |                                                                 |                                                                                                                                                         |  |  |  |
|                                          | DRAWING<br>EXTERIOR ELEVATIONS                           |                                                                 |                                                                                                                                                         |  |  |  |
| SCAL<br>JOB I<br>DATE                    | No.                                                      | BY                                                              | Author<br>1/4" = 1'-0"<br>520064<br>05/07/21                                                                                                            |  |  |  |
| Snee                                     | Sheet No.                                                |                                                                 |                                                                                                                                                         |  |  |  |