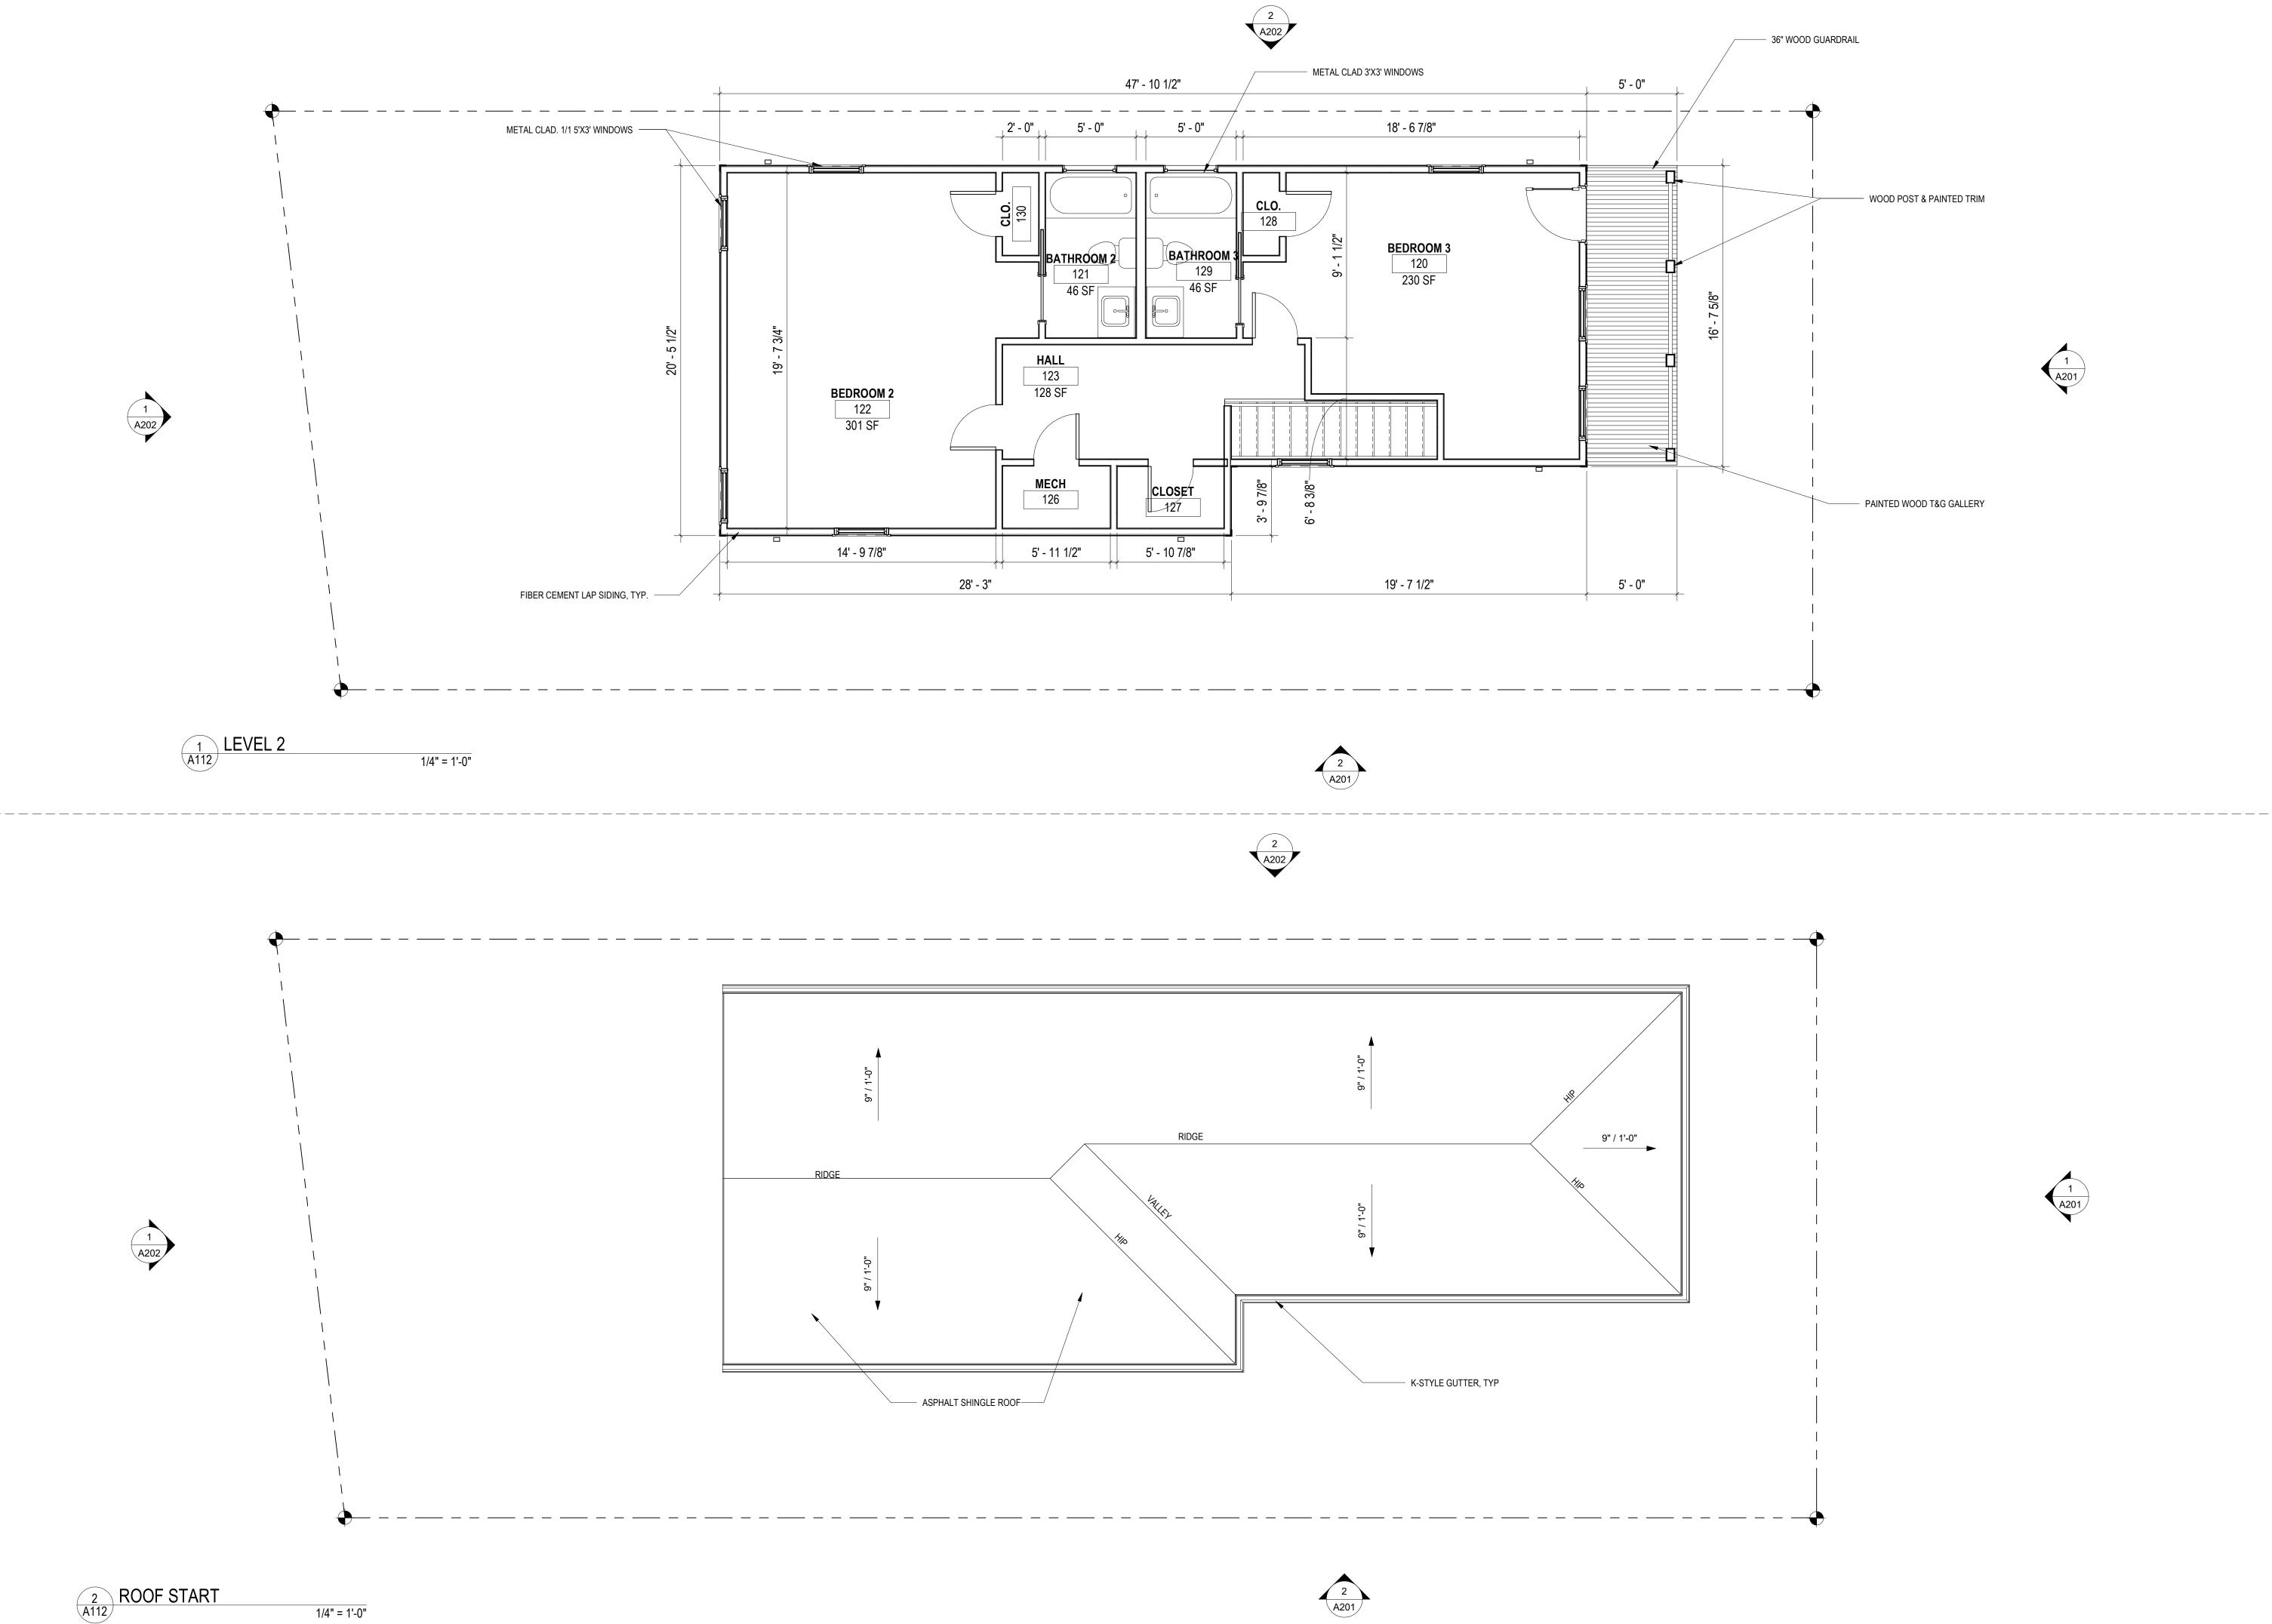

-REVISIONS-No. Date Scope DRAWING SECOND FLOOR & ROOF PLAN DRAWING BY SCALE JOB No. DATE JWA 1/4" = 1'-0" 520064 05/07/21 Sheet No.

ASPHALT SHINGLE ROOF

### PAINTED WOOD FASCIA

K-STYLE GUTTER

4" PAINTED WOOD CORNER

\_\_\_\_\_

BOARD

WOOD TRIM & BOX BEAM

36" WOOD GUARDRAIL

- WOOD POST & PAINTED TRIM