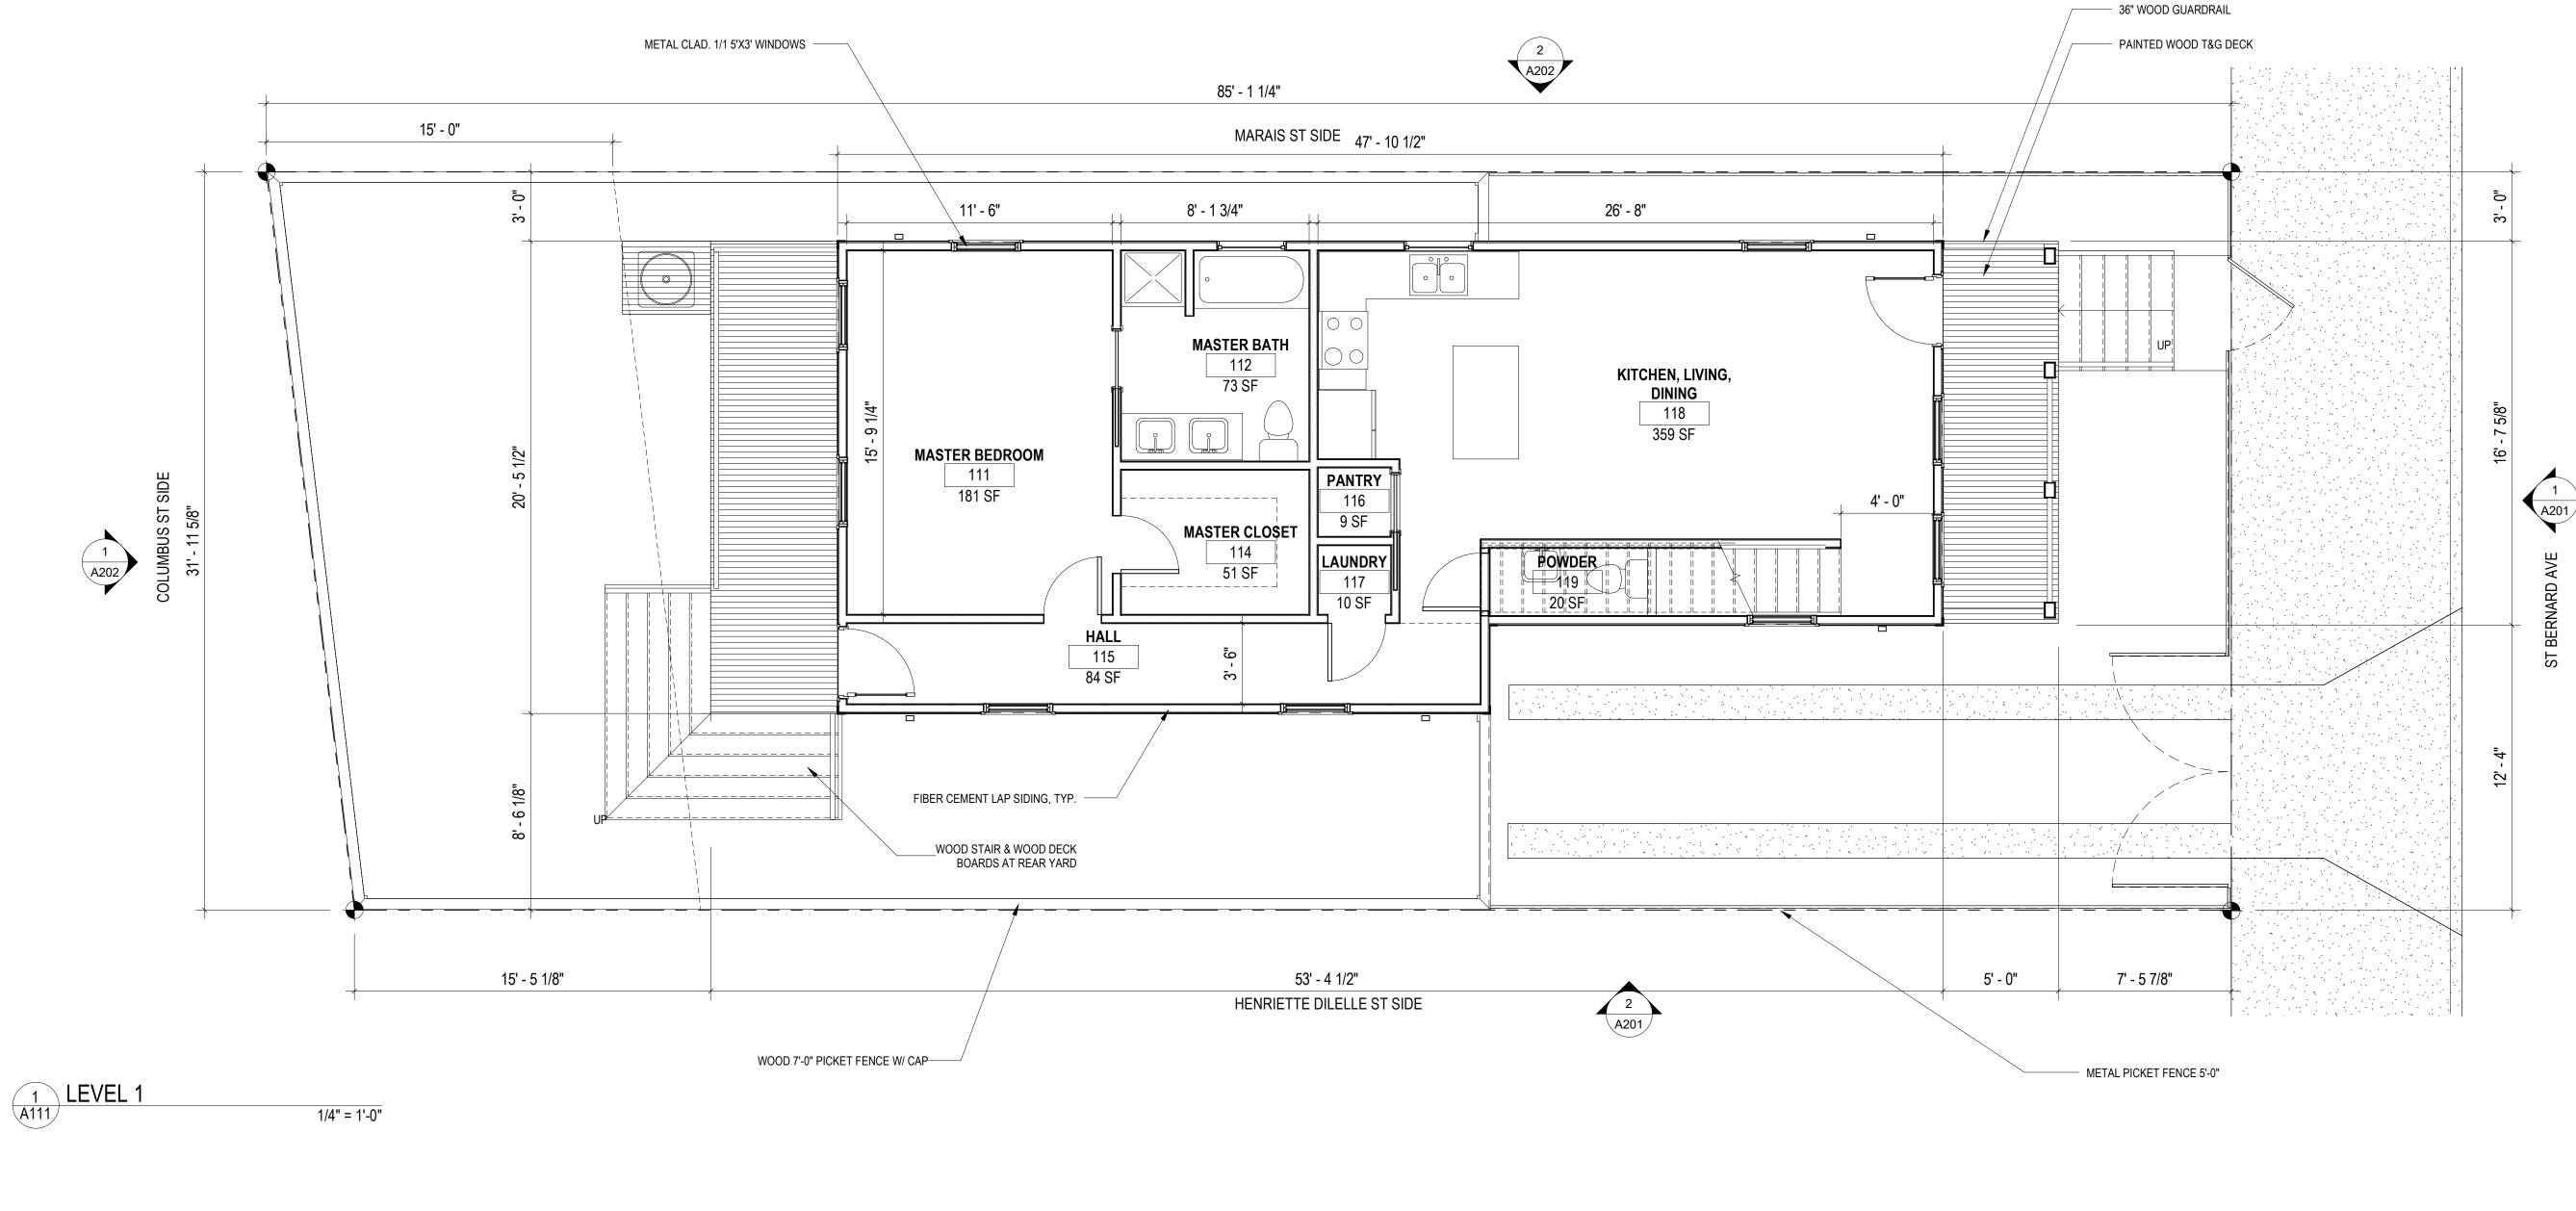

## PROJECT INFORMATION

ZONING - HMC-2 LOT SIZE: 2565 SF ENCLOSED BUILDING SIZE: 1599 SF PORCH AND DECK SIZE: 295 SF PARKING - 1 OFF STREET PARKING SPACE

· \_\_\_\_